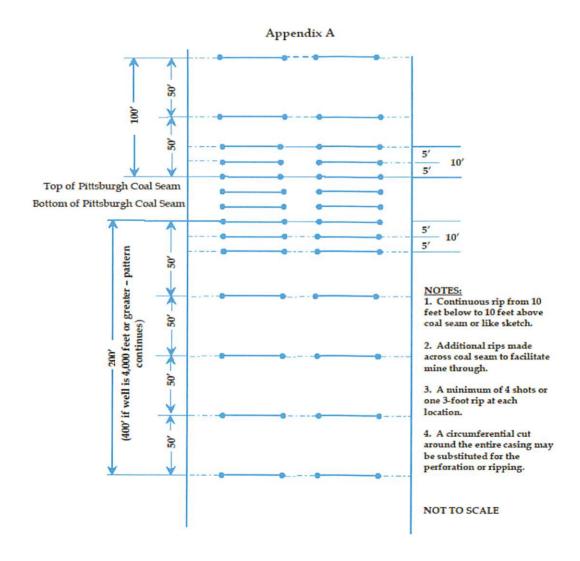

A monument will be installed with API number and stating "solid plug."

Marshall County 101C

Docket No. M-2016-016-C

RECEIVED
Office of Oil and Gas

JAN 1 2 2022

WV Department of Environmental Protection

- iv. Cut, Rip, or Perforate every 5' from 10' below Pittsburgh Coal to 10' above Pittsburgh (see Appendix A).
- F. Pump expanding cement under 200 PSI to form a plug 200' below Pittsburgh
- G. Verify plug
- H. Pump Class A Cement from verified plug to 200' below Pittsburgh
- I. Pump Thixotropic Cement from 200' below Pittsburgh to 100' above
- J. Pump Class A cement from 100' above Pittsburgh to surface.
- K. Install well marker

RECEIVED
Office of Oil and Gas

JAN 1 2 2022

WV Department of Environmental Protection

\*\*\*If the depth is greater than 4,000 feet, all 200' number change to 400' respectively

#### II. Active Well

- A. Check for Methane
- B. Notify MSHA we are plugging an active well
- C. Kill Well
- D. Pull Sucker Rods and tubing
- E. Make Diligent Effort to Pull Casing
- F. If casing cannot be pulled...
  - i. Run Bond Log
    - 1. Discuss Action Plan with Mine Personal
  - ii. Notify MSHA that casing cannot be pulled
  - iii. Cut, rip, or perforate every 200'. First cut will be 200' above the end of casing up to 200' below Pittsburgh coal
    - MSHA can waive 200' cuts if bond log shows adequate material behind casing.
  - iv. Cut, Rip, or Perforate every 50' from 200' below Pittsburgh to 100' above Pittsburgh (see Appendix A).
  - v. Cut, Rip, or Perforate every 5' from 10' below Pittsburgh Coal to 10' above Pittsburgh (see Appendix A).
- G. Pump Class A Cement from TD to 200' below Pittsburgh
- H. Pump Thixotropic Cement from 200' below Pittsburgh to 100' above
- I. Pump Class A cement from 100' above Pittsburgh to surface.
- J. Install Well Marker

RECEIVED
Office of Oil and Gas

E. If casing cannot be pulled...

i. Run Bond Log

JAN 1 2 2022

- ii. Notify MSHA that casing cannot be pulled
- iii. Cut, Rip, or Perforate every 50' from 200' below Pittsburgh to 100' above VV Department of Pittsburgh (see Appendix A).