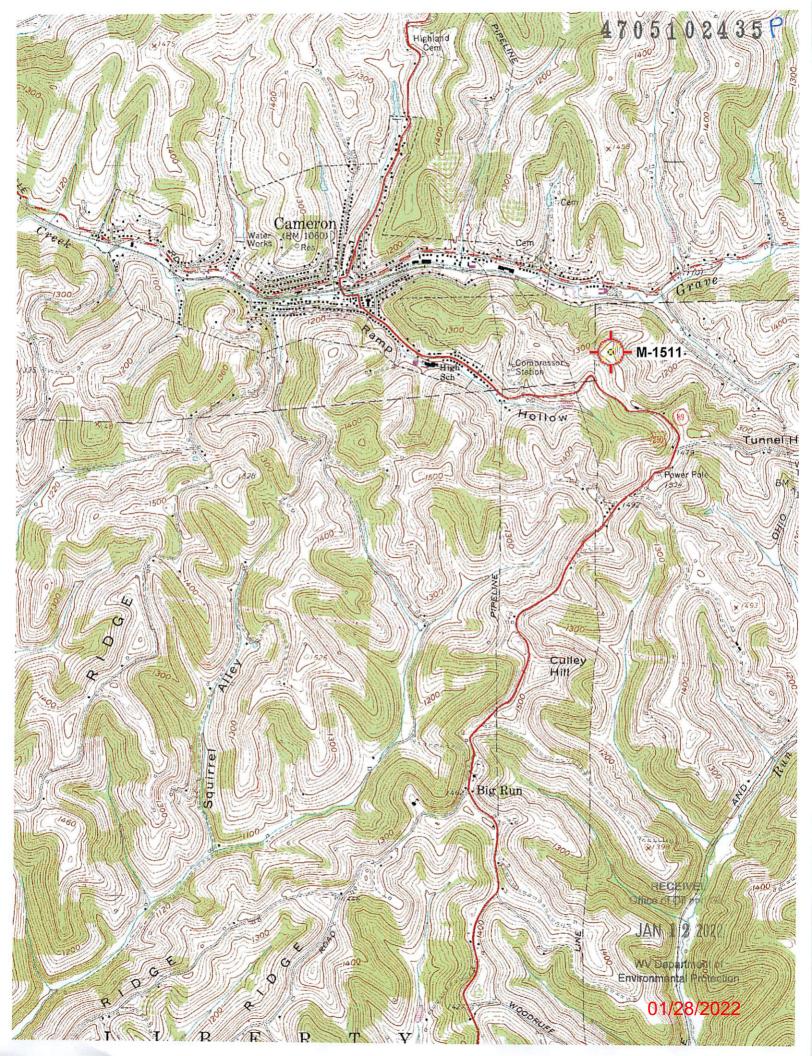

Report Time: Monday, January 24, 2022 12:03:31 PM

Location Information: View Map

 API
 COUNTY
 PERMIT
 TAX\_DISTRICT
 QUAD\_75
 QUAD\_15
 LAT\_DD
 LON\_DD
 UTMN

 4705170491
 Marshall
 70491
 Liberty
 Cameron
 Cameron
 39.823834
 -80.546355
 538822.4
 4408303.2