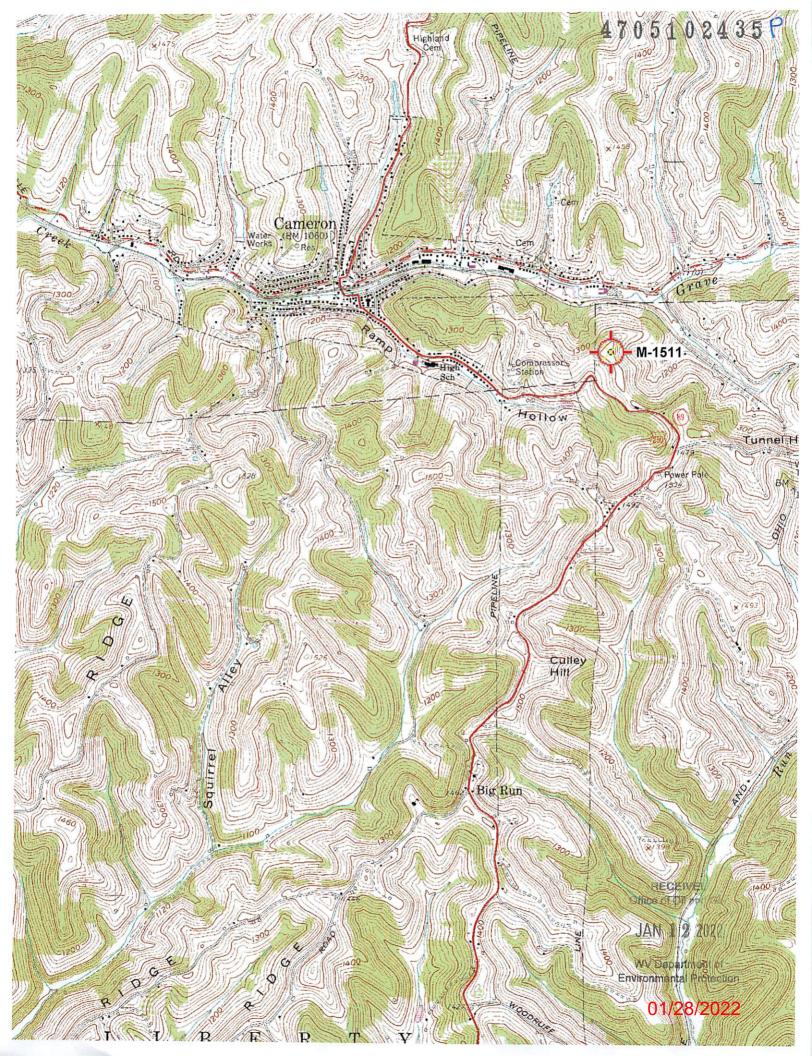

-----

| WW-7                                                                                                                                                                                                                                                                                                  |                                                                                                                                                           |                                       |
|-------------------------------------------------------------------------------------------------------------------------------------------------------------------------------------------------------------------------------------------------------------------------------------------------------|-----------------------------------------------------------------------------------------------------------------------------------------------------------|---------------------------------------|
| 8-30-06                                                                                                                                                                                                                                                                                               |                                                                                                                                                           |                                       |
|                                                                                                                                                                                                                                                                                                       |                                                                                                                                                           |                                       |
| West Virginia Department of Environmental Protection                                                                                                                                                                                                                                                  |                                                                                                                                                           |                                       |
| Off                                                                                                                                                                                                                                                                                                   | ice of Oil and Gas                                                                                                                                        |                                       |
|                                                                                                                                                                                                                                                                                                       | DCATION FORM: GPS                                                                                                                                         |                                       |
| API: 47-051-704                                                                                                                                                                                                                                                                                       | 91 WELL NO.:                                                                                                                                              | M-1511                                |
| FARM NAME: D.T. MUF                                                                                                                                                                                                                                                                                   | RPHY                                                                                                                                                      |                                       |
| RESPONSIBLE PARTY NAME                                                                                                                                                                                                                                                                                | WEST VIRGINIA LAND RE                                                                                                                                     | SOURCES INC.                          |
| COUNTY: MARSHALL                                                                                                                                                                                                                                                                                      | district:                                                                                                                                                 | BERTY                                 |
| QUADRANGLE: CAMER                                                                                                                                                                                                                                                                                     | ON WV,PA                                                                                                                                                  |                                       |
| SURFACE OWNER: GREG                                                                                                                                                                                                                                                                                   | G A. GARLAND                                                                                                                                              |                                       |
| ROYALTY OWNER:                                                                                                                                                                                                                                                                                        |                                                                                                                                                           |                                       |
| UTM GPS NORTHING: 4,4(                                                                                                                                                                                                                                                                                |                                                                                                                                                           | (1417')                               |
| UTM GPS EASTING: 538                                                                                                                                                                                                                                                                                  | ,829 m <sub>GPS ELEVAT</sub>                                                                                                                              | <sub>TION:</sub> 432 m                |
| The Responsible Party named above<br>preparing a new well location plat f<br>above well. The Office of Oil and O<br>the following requirements:<br>1. Datum: NAD 1983, Zor<br>height above mean sea f<br>2. Accuracy to Datum – 3.<br>3. Data Collection Method<br>Survey grade GPS <u>×</u> : Post P | for a plugging permit or assigned .<br>Gas will not accept GPS coordinat<br>ne: 17 North, Coordinate Units: m<br>level (MSL) – meters.<br>05 meters<br>l: | API number on the es that do not meet |
| Real-                                                                                                                                                                                                                                                                                                 | Time Differential X                                                                                                                                       |                                       |
| Mapping Grade GPS: Po                                                                                                                                                                                                                                                                                 | st Processed Differential                                                                                                                                 | RECEIVED<br>Office of Oil and Gas     |
| Re                                                                                                                                                                                                                                                                                                    | al-Time Differential                                                                                                                                      | JAN 1 2 2022                          |
| 4. Letter size copy of the<br>I the undersigned, hereby certify th<br>belief and shows all the information<br>prescribed by the Office of Otl and                                                                                                                                                     | n required by law and the regulation                                                                                                                      | knowledge and WV Department of        |
| X3 fe                                                                                                                                                                                                                                                                                                 | Professional Surveyor                                                                                                                                     | DECEMBER 4, 2021                      |
| Signature                                                                                                                                                                                                                                                                                             | Title                                                                                                                                                     | Date                                  |
|                                                                                                                                                                                                                                                                                                       |                                                                                                                                                           | 01/28/2022                            |