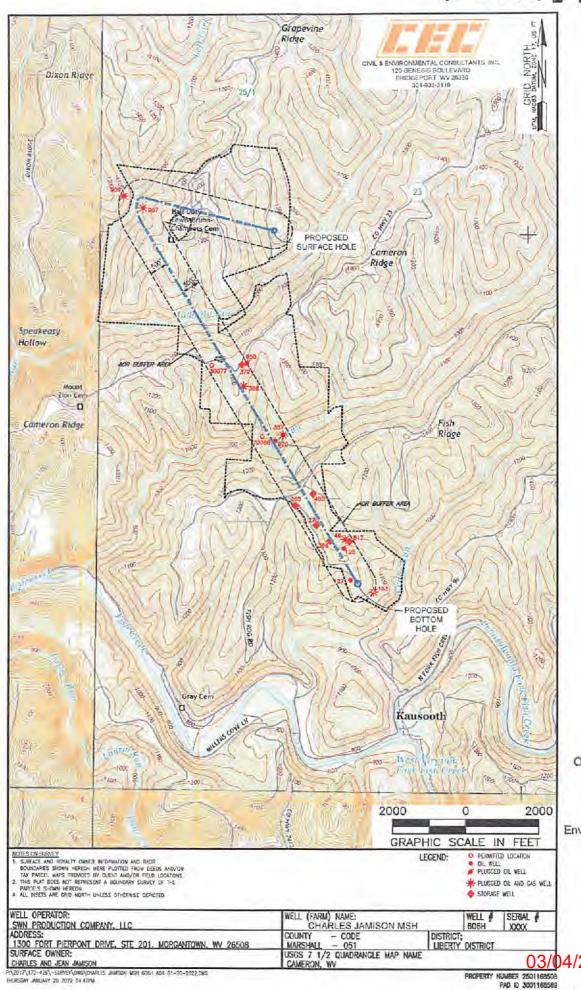

# STATE OF WEST VIRGINIA DEPARTMENT OF ENVIRONMENTAL PROTECTION, OFFICE OF OIL AND GAS WELL WORK PERMIT APPLICATION

|                                  |                | -5. A A        |           | 494512924             | 054 Marchal                 | 7-Liberty                                                  | 278-Cameron                                                                                                                                                                                                                                                                                                                                                                                                                                                                                                                                                                                                                                                                                                                                                                                                                                                                                                                                                                                                                                                                                                                                                                                                                                                                                                                                                                                                                                                                                                                                                                                                                                                                                                                                                                                                                                                                                                                                                                                                                                                                                                                    |
|----------------------------------|----------------|----------------|-----------|-----------------------|-----------------------------|------------------------------------------------------------|--------------------------------------------------------------------------------------------------------------------------------------------------------------------------------------------------------------------------------------------------------------------------------------------------------------------------------------------------------------------------------------------------------------------------------------------------------------------------------------------------------------------------------------------------------------------------------------------------------------------------------------------------------------------------------------------------------------------------------------------------------------------------------------------------------------------------------------------------------------------------------------------------------------------------------------------------------------------------------------------------------------------------------------------------------------------------------------------------------------------------------------------------------------------------------------------------------------------------------------------------------------------------------------------------------------------------------------------------------------------------------------------------------------------------------------------------------------------------------------------------------------------------------------------------------------------------------------------------------------------------------------------------------------------------------------------------------------------------------------------------------------------------------------------------------------------------------------------------------------------------------------------------------------------------------------------------------------------------------------------------------------------------------------------------------------------------------------------------------------------------------|
| 1) Well Operat                   | or: SWN Pr     | oduction Co    | ., LLC    | Operator ID           | County                      | District                                                   | Quadrangle                                                                                                                                                                                                                                                                                                                                                                                                                                                                                                                                                                                                                                                                                                                                                                                                                                                                                                                                                                                                                                                                                                                                                                                                                                                                                                                                                                                                                                                                                                                                                                                                                                                                                                                                                                                                                                                                                                                                                                                                                                                                                                                     |
|                                  | 17 H M         | Charles Jam    | ison MS   |                       | ad Name: Charle             | es Jamiso                                                  | n MSH                                                                                                                                                                                                                                                                                                                                                                                                                                                                                                                                                                                                                                                                                                                                                                                                                                                                                                                                                                                                                                                                                                                                                                                                                                                                                                                                                                                                                                                                                                                                                                                                                                                                                                                                                                                                                                                                                                                                                                                                                                                                                                                          |
| 2) Operator's \                  | Well Number:   |                |           |                       |                             |                                                            |                                                                                                                                                                                                                                                                                                                                                                                                                                                                                                                                                                                                                                                                                                                                                                                                                                                                                                                                                                                                                                                                                                                                                                                                                                                                                                                                                                                                                                                                                                                                                                                                                                                                                                                                                                                                                                                                                                                                                                                                                                                                                                                                |
| 3) Farm Name                     | Surface Own    | Charles &      | Jean Ja   | amison Public R       | oad Access: Gra             | pevirie rai                                                | age Moad                                                                                                                                                                                                                                                                                                                                                                                                                                                                                                                                                                                                                                                                                                                                                                                                                                                                                                                                                                                                                                                                                                                                                                                                                                                                                                                                                                                                                                                                                                                                                                                                                                                                                                                                                                                                                                                                                                                                                                                                                                                                                                                       |
| 4) Elevation, c                  | urrent ground  | 1335'          | Е         | levation, propose     | d post-construction         | on: 1335'                                                  |                                                                                                                                                                                                                                                                                                                                                                                                                                                                                                                                                                                                                                                                                                                                                                                                                                                                                                                                                                                                                                                                                                                                                                                                                                                                                                                                                                                                                                                                                                                                                                                                                                                                                                                                                                                                                                                                                                                                                                                                                                                                                                                                |
| 5) Well Type                     |                | x              | Oil _     | Ur                    | derground Storag            | ge                                                         |                                                                                                                                                                                                                                                                                                                                                                                                                                                                                                                                                                                                                                                                                                                                                                                                                                                                                                                                                                                                                                                                                                                                                                                                                                                                                                                                                                                                                                                                                                                                                                                                                                                                                                                                                                                                                                                                                                                                                                                                                                                                                                                                |
|                                  | Other          |                | 300       |                       |                             |                                                            |                                                                                                                                                                                                                                                                                                                                                                                                                                                                                                                                                                                                                                                                                                                                                                                                                                                                                                                                                                                                                                                                                                                                                                                                                                                                                                                                                                                                                                                                                                                                                                                                                                                                                                                                                                                                                                                                                                                                                                                                                                                                                                                                |
|                                  | (b)If Gas      | Shallow        | X         | Deep                  |                             |                                                            |                                                                                                                                                                                                                                                                                                                                                                                                                                                                                                                                                                                                                                                                                                                                                                                                                                                                                                                                                                                                                                                                                                                                                                                                                                                                                                                                                                                                                                                                                                                                                                                                                                                                                                                                                                                                                                                                                                                                                                                                                                                                                                                                |
|                                  |                | Horizontal     | х         |                       | Gayne                       | Digitally signed by<br>Gayne Knitowski<br>Date: 2022.01.21 | 1                                                                                                                                                                                                                                                                                                                                                                                                                                                                                                                                                                                                                                                                                                                                                                                                                                                                                                                                                                                                                                                                                                                                                                                                                                                                                                                                                                                                                                                                                                                                                                                                                                                                                                                                                                                                                                                                                                                                                                                                                                                                                                                              |
| 6) Existing Pa                   | d: Yes or No   | Yes            |           |                       | Knitowski<br>—              | 08:17:43 -05'00"                                           |                                                                                                                                                                                                                                                                                                                                                                                                                                                                                                                                                                                                                                                                                                                                                                                                                                                                                                                                                                                                                                                                                                                                                                                                                                                                                                                                                                                                                                                                                                                                                                                                                                                                                                                                                                                                                                                                                                                                                                                                                                                                                                                                |
| 7) Proposed T                    | arget Formati  | on(s), Depth(  | s), Anti  | cipated Thicknes      | s and Expected P            | ressure(s):                                                | Associated Pressure- 4628'                                                                                                                                                                                                                                                                                                                                                                                                                                                                                                                                                                                                                                                                                                                                                                                                                                                                                                                                                                                                                                                                                                                                                                                                                                                                                                                                                                                                                                                                                                                                                                                                                                                                                                                                                                                                                                                                                                                                                                                                                                                                                                     |
|                                  |                |                |           | TVD- 7076, Target Das | 2 1 V D- 7120 , Allec poiss | (188-8)-2-3                                                | Associated Pressure- 4628'                                                                                                                                                                                                                                                                                                                                                                                                                                                                                                                                                                                                                                                                                                                                                                                                                                                                                                                                                                                                                                                                                                                                                                                                                                                                                                                                                                                                                                                                                                                                                                                                                                                                                                                                                                                                                                                                                                                                                                                                                                                                                                     |
| 8) Proposed T                    | otal Vertical  | Depth: 7123    | 1         |                       |                             |                                                            |                                                                                                                                                                                                                                                                                                                                                                                                                                                                                                                                                                                                                                                                                                                                                                                                                                                                                                                                                                                                                                                                                                                                                                                                                                                                                                                                                                                                                                                                                                                                                                                                                                                                                                                                                                                                                                                                                                                                                                                                                                                                                                                                |
| 9) Formation a                   |                |                | Marcellu  | S                     |                             |                                                            |                                                                                                                                                                                                                                                                                                                                                                                                                                                                                                                                                                                                                                                                                                                                                                                                                                                                                                                                                                                                                                                                                                                                                                                                                                                                                                                                                                                                                                                                                                                                                                                                                                                                                                                                                                                                                                                                                                                                                                                                                                                                                                                                |
| 10) Proposed                     | Total Measur   | ed Depth: 2    | 0,181'    | /                     |                             |                                                            |                                                                                                                                                                                                                                                                                                                                                                                                                                                                                                                                                                                                                                                                                                                                                                                                                                                                                                                                                                                                                                                                                                                                                                                                                                                                                                                                                                                                                                                                                                                                                                                                                                                                                                                                                                                                                                                                                                                                                                                                                                                                                                                                |
| 11) Proposed                     | Horizontal Le  | g Length: 1    | 1,404.5   | 51'                   |                             |                                                            |                                                                                                                                                                                                                                                                                                                                                                                                                                                                                                                                                                                                                                                                                                                                                                                                                                                                                                                                                                                                                                                                                                                                                                                                                                                                                                                                                                                                                                                                                                                                                                                                                                                                                                                                                                                                                                                                                                                                                                                                                                                                                                                                |
| 12) Approxim                     |                |                | oths:     | 322'                  |                             |                                                            |                                                                                                                                                                                                                                                                                                                                                                                                                                                                                                                                                                                                                                                                                                                                                                                                                                                                                                                                                                                                                                                                                                                                                                                                                                                                                                                                                                                                                                                                                                                                                                                                                                                                                                                                                                                                                                                                                                                                                                                                                                                                                                                                |
| 13) Method to                    |                |                |           | Salinity Calculations | from Charles Jamis          | on MSH 206                                                 | H logs (API 47-051-02295)                                                                                                                                                                                                                                                                                                                                                                                                                                                                                                                                                                                                                                                                                                                                                                                                                                                                                                                                                                                                                                                                                                                                                                                                                                                                                                                                                                                                                                                                                                                                                                                                                                                                                                                                                                                                                                                                                                                                                                                                                                                                                                      |
| 14) Approxim                     |                |                |           | nity Profile          |                             |                                                            |                                                                                                                                                                                                                                                                                                                                                                                                                                                                                                                                                                                                                                                                                                                                                                                                                                                                                                                                                                                                                                                                                                                                                                                                                                                                                                                                                                                                                                                                                                                                                                                                                                                                                                                                                                                                                                                                                                                                                                                                                                                                                                                                |
| 15) Approxim                     |                |                |           |                       |                             |                                                            |                                                                                                                                                                                                                                                                                                                                                                                                                                                                                                                                                                                                                                                                                                                                                                                                                                                                                                                                                                                                                                                                                                                                                                                                                                                                                                                                                                                                                                                                                                                                                                                                                                                                                                                                                                                                                                                                                                                                                                                                                                                                                                                                |
| 16) Approxim                     | rate Depth to  | Possible Void  | l (coal n | nine, karst, other    | None that we                | are aware                                                  | e of.                                                                                                                                                                                                                                                                                                                                                                                                                                                                                                                                                                                                                                                                                                                                                                                                                                                                                                                                                                                                                                                                                                                                                                                                                                                                                                                                                                                                                                                                                                                                                                                                                                                                                                                                                                                                                                                                                                                                                                                                                                                                                                                          |
| 17) Does Prop<br>directly overly | posed well loo | eation contain | coal se   | ams                   | No                          |                                                            |                                                                                                                                                                                                                                                                                                                                                                                                                                                                                                                                                                                                                                                                                                                                                                                                                                                                                                                                                                                                                                                                                                                                                                                                                                                                                                                                                                                                                                                                                                                                                                                                                                                                                                                                                                                                                                                                                                                                                                                                                                                                                                                                |
|                                  | rovide Mine    |                | D.A. a.I  |                       | hall County Mine            | 9                                                          | Para de la companya della companya della companya della companya de la companya della companya d |
| (m) in real h                    | action manner  | Depth:         | 100       | 0'                    |                             |                                                            | Office of Oil and Gas                                                                                                                                                                                                                                                                                                                                                                                                                                                                                                                                                                                                                                                                                                                                                                                                                                                                                                                                                                                                                                                                                                                                                                                                                                                                                                                                                                                                                                                                                                                                                                                                                                                                                                                                                                                                                                                                                                                                                                                                                                                                                                          |
|                                  |                | Seam:          | D:44      | sburgh                |                             |                                                            | JAN 3 1 2022                                                                                                                                                                                                                                                                                                                                                                                                                                                                                                                                                                                                                                                                                                                                                                                                                                                                                                                                                                                                                                                                                                                                                                                                                                                                                                                                                                                                                                                                                                                                                                                                                                                                                                                                                                                                                                                                                                                                                                                                                                                                                                                   |
|                                  |                | Owner          | Mu        | rray Energy Cor       | poration                    |                                                            | WV Department of<br>Environmental Protection                                                                                                                                                                                                                                                                                                                                                                                                                                                                                                                                                                                                                                                                                                                                                                                                                                                                                                                                                                                                                                                                                                                                                                                                                                                                                                                                                                                                                                                                                                                                                                                                                                                                                                                                                                                                                                                                                                                                                                                                                                                                                   |