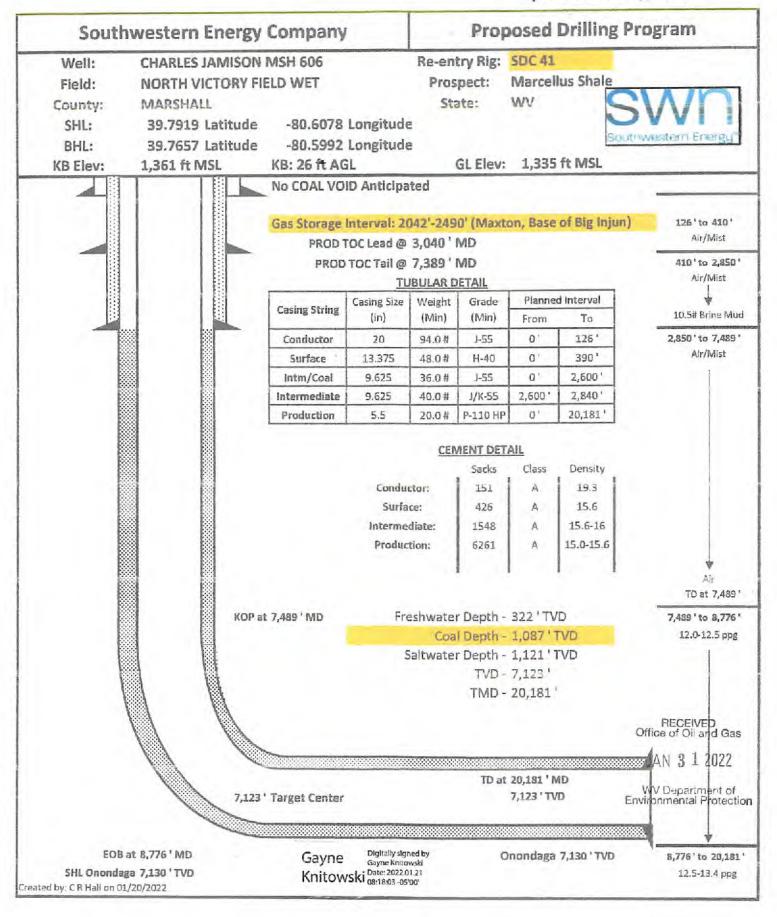

#### CASING AND TUBING PROGRAM

| TYPE         | Size<br>(in) | New<br>or<br>Used | Grade    | Weight per ft.<br>(lb/ft) | FOOTAGE: For<br>Drilling (ft) | INTERVALS:<br>Left in Well<br>(ft) | CEMENT:<br>Fill-up<br>(Cu. Ft.)/CTS   |
|--------------|--------------|-------------------|----------|---------------------------|-------------------------------|------------------------------------|---------------------------------------|
| Conductor    | 20"          | New               | J-55     | 94#                       | 126'                          | 126' -                             | CTS                                   |
| Fresh Water  | 13 3/8"      | New               | H-40     | 48#                       | 390'                          | 390' /                             | 426 sx/CTS                            |
| Coal         | See          | Interm            | Casing   |                           |                               |                                    |                                       |
| Intermediate | 9 5/8"       | New               | J-55     | 36#                       | 0'                            | 2600'                              | 1548 sx/CTS                           |
| Intermediate | 9 5/8"       | New               | J/K-55   | 40#                       | 2600'                         | 2840'                              |                                       |
| Production   | 5 1/2"       | New               | P-110 HP | 20#                       | 0                             | 20181' /                           | Tail 6261xx/ 1007 inside Intermediate |
| Production   |              |                   |          |                           |                               |                                    |                                       |

MgK 1/2/22

| TYPE         | Size (in) | Wellbore<br>Diameter (in) | Wall<br>Thickness<br>(in) | Burst Pressure<br>(psi) | Anticipated Max. Internal Pressure (psi) | Cement<br>Type | Cement<br>Yield<br>(cu. ft./k) |
|--------------|-----------|---------------------------|---------------------------|-------------------------|------------------------------------------|----------------|--------------------------------|
| Conductor    | 20"       | 30"                       | 0.25                      | 2120                    | 81                                       | Class A        | 1.20/30% Excess                |
| Fresh Water  | 13 3/8"   | 17.5"                     | 0.380                     | 2730                    | 633                                      | Class A        | 1.20/30% Excess                |
| Coal         | See       | Interm                    | Casing                    |                         |                                          |                |                                |
| Intermediate | 9 5/8"    | 12 1/4"                   | 0.395                     | 3950                    | 1768                                     | Class A        | 1.19/40% Excess                |
| Production   | 5 1/2"    | 8 3/4"-8 1/2"             | 0.361                     | 14360                   | 10500                                    | Class A        | 1.19/5% Excess                 |
| Tubing       |           |                           |                           |                         |                                          |                |                                |
| Liners       |           |                           |                           |                         |                                          |                |                                |

Drill and stimulate any potential zones between and including the Benson to Marcellus. \*\*If we should encounter a void place basket above and below void area- balance cement to bottom of void and grout from basket to surface or run external casing packer/cementing stage tool above void interval and perform 2 stage cementing operation dependent upon depth of void. Run casing not less than 20' below void nor more than 75' below void. (\*If freshwater is encountered deeper than anticipated it must be protected, set casing 50' below and cts.)