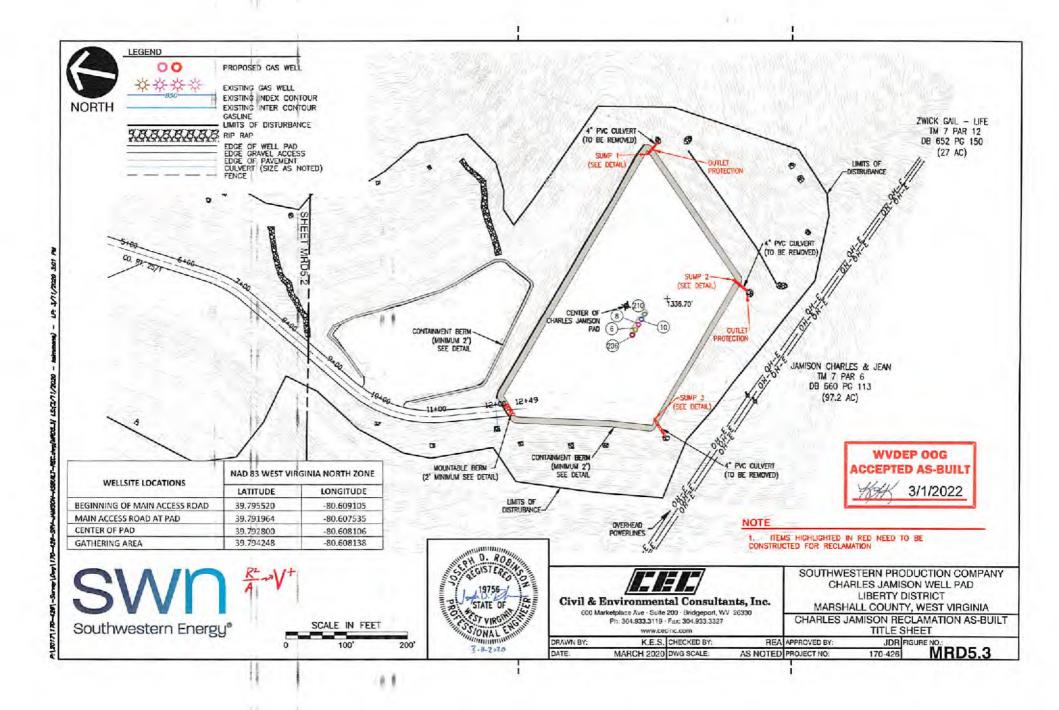

- 21) Total Area to be disturbed, including roads, stockpile area, pits, etc., (acres): 16.54
- 22) Area to be disturbed for well pad only, less access road (acres): 12.20
- 23) Describe centralizer placement for each casing string: