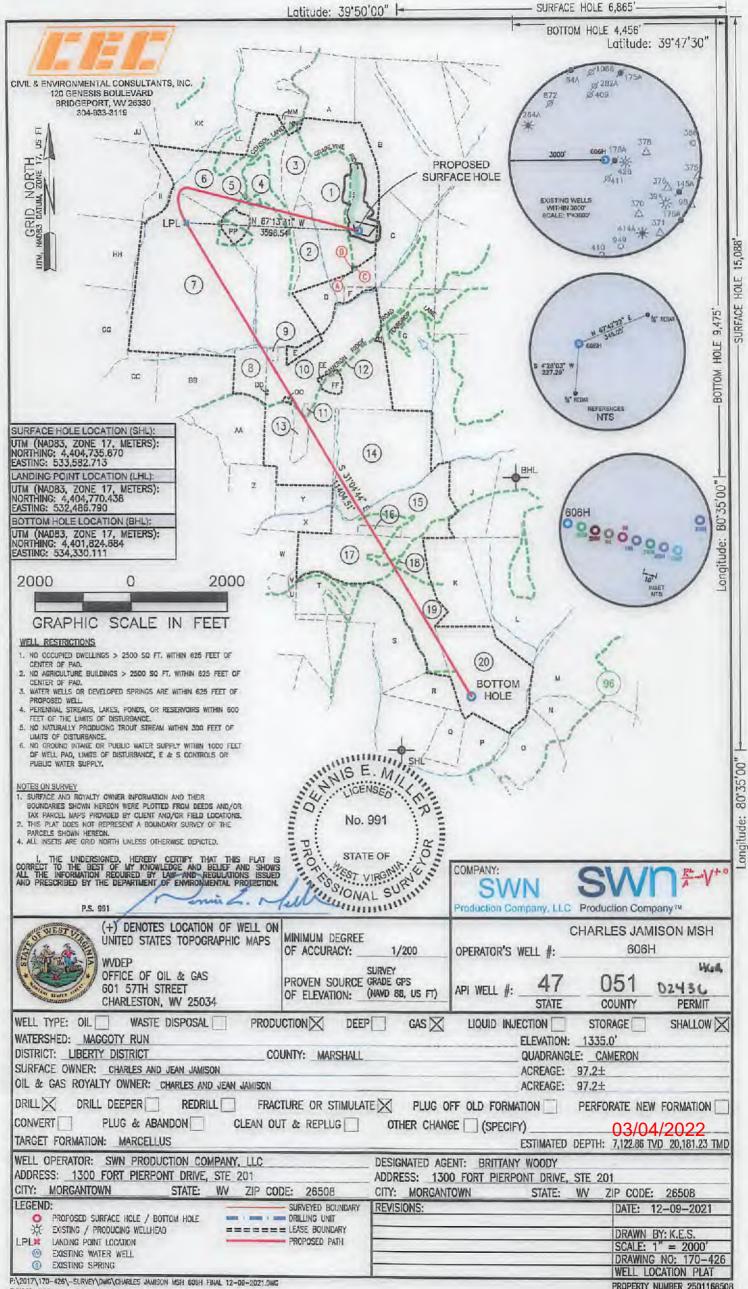

# STATE OF WEST VIRGINIA DEPARTMENT OF ENVIRONMENTAL PROTECTION, OFFICE OF OIL AND GAS WELL WORK PERMIT APPLICATION

|                                  |                | -5. A A        |           | 494512924             | 054 Marchal                 | 7-Liberty                                                  | 278-Cameron                                                                                                                                                                                                                                                                                                                                                                                                                                                                                                                                                                                                                                                                                                                                                                                                                                                                                                                                                                                                                                                                                                                                                                                                                                                                                                                                                                                                                                                                                                                                                                                                                                                                                                                                                                                                                                                                                                                                                                                                                                                                                                                    |
|----------------------------------|----------------|----------------|-----------|-----------------------|-----------------------------|------------------------------------------------------------|--------------------------------------------------------------------------------------------------------------------------------------------------------------------------------------------------------------------------------------------------------------------------------------------------------------------------------------------------------------------------------------------------------------------------------------------------------------------------------------------------------------------------------------------------------------------------------------------------------------------------------------------------------------------------------------------------------------------------------------------------------------------------------------------------------------------------------------------------------------------------------------------------------------------------------------------------------------------------------------------------------------------------------------------------------------------------------------------------------------------------------------------------------------------------------------------------------------------------------------------------------------------------------------------------------------------------------------------------------------------------------------------------------------------------------------------------------------------------------------------------------------------------------------------------------------------------------------------------------------------------------------------------------------------------------------------------------------------------------------------------------------------------------------------------------------------------------------------------------------------------------------------------------------------------------------------------------------------------------------------------------------------------------------------------------------------------------------------------------------------------------|
| 1) Well Operat                   | or: SWN Pr     | oduction Co    | ., LLC    | Operator ID           | County                      | District                                                   | Quadrangle                                                                                                                                                                                                                                                                                                                                                                                                                                                                                                                                                                                                                                                                                                                                                                                                                                                                                                                                                                                                                                                                                                                                                                                                                                                                                                                                                                                                                                                                                                                                                                                                                                                                                                                                                                                                                                                                                                                                                                                                                                                                                                                     |
|                                  | 17 H M         | Charles Jam    | ison MS   |                       | ad Name: Charle             | es Jamiso                                                  | n MSH                                                                                                                                                                                                                                                                                                                                                                                                                                                                                                                                                                                                                                                                                                                                                                                                                                                                                                                                                                                                                                                                                                                                                                                                                                                                                                                                                                                                                                                                                                                                                                                                                                                                                                                                                                                                                                                                                                                                                                                                                                                                                                                          |
| 2) Operator's \                  | Well Number:   |                |           |                       |                             |                                                            |                                                                                                                                                                                                                                                                                                                                                                                                                                                                                                                                                                                                                                                                                                                                                                                                                                                                                                                                                                                                                                                                                                                                                                                                                                                                                                                                                                                                                                                                                                                                                                                                                                                                                                                                                                                                                                                                                                                                                                                                                                                                                                                                |
| 3) Farm Name                     | Surface Own    | Charles &      | Jean Ja   | amison Public R       | oad Access: Gra             | pevirie rai                                                | age Moad                                                                                                                                                                                                                                                                                                                                                                                                                                                                                                                                                                                                                                                                                                                                                                                                                                                                                                                                                                                                                                                                                                                                                                                                                                                                                                                                                                                                                                                                                                                                                                                                                                                                                                                                                                                                                                                                                                                                                                                                                                                                                                                       |
| 4) Elevation, c                  | urrent ground  | 1335'          | Е         | levation, propose     | d post-construction         | on: 1335'                                                  |                                                                                                                                                                                                                                                                                                                                                                                                                                                                                                                                                                                                                                                                                                                                                                                                                                                                                                                                                                                                                                                                                                                                                                                                                                                                                                                                                                                                                                                                                                                                                                                                                                                                                                                                                                                                                                                                                                                                                                                                                                                                                                                                |
| 5) Well Type                     |                | x              | Oil _     | Ur                    | derground Storag            | ge                                                         |                                                                                                                                                                                                                                                                                                                                                                                                                                                                                                                                                                                                                                                                                                                                                                                                                                                                                                                                                                                                                                                                                                                                                                                                                                                                                                                                                                                                                                                                                                                                                                                                                                                                                                                                                                                                                                                                                                                                                                                                                                                                                                                                |
|                                  | Other          |                | 300       |                       |                             |                                                            |                                                                                                                                                                                                                                                                                                                                                                                                                                                                                                                                                                                                                                                                                                                                                                                                                                                                                                                                                                                                                                                                                                                                                                                                                                                                                                                                                                                                                                                                                                                                                                                                                                                                                                                                                                                                                                                                                                                                                                                                                                                                                                                                |
|                                  | (b)If Gas      | Shallow        | X         | Deep                  |                             |                                                            |                                                                                                                                                                                                                                                                                                                                                                                                                                                                                                                                                                                                                                                                                                                                                                                                                                                                                                                                                                                                                                                                                                                                                                                                                                                                                                                                                                                                                                                                                                                                                                                                                                                                                                                                                                                                                                                                                                                                                                                                                                                                                                                                |
|                                  |                | Horizontal     | х         |                       | Gayne                       | Digitally signed by<br>Gayne Knitowski<br>Date: 2022.01.21 | 1                                                                                                                                                                                                                                                                                                                                                                                                                                                                                                                                                                                                                                                                                                                                                                                                                                                                                                                                                                                                                                                                                                                                                                                                                                                                                                                                                                                                                                                                                                                                                                                                                                                                                                                                                                                                                                                                                                                                                                                                                                                                                                                              |
| 6) Existing Pa                   | d: Yes or No   | Yes            |           |                       | Knitowski<br>—              | 08:17:43 -05'00"                                           |                                                                                                                                                                                                                                                                                                                                                                                                                                                                                                                                                                                                                                                                                                                                                                                                                                                                                                                                                                                                                                                                                                                                                                                                                                                                                                                                                                                                                                                                                                                                                                                                                                                                                                                                                                                                                                                                                                                                                                                                                                                                                                                                |
| 7) Proposed T                    | arget Formati  | on(s), Depth(  | s), Anti  | cipated Thicknes      | s and Expected P            | ressure(s):                                                | Associated Pressure- 4628'                                                                                                                                                                                                                                                                                                                                                                                                                                                                                                                                                                                                                                                                                                                                                                                                                                                                                                                                                                                                                                                                                                                                                                                                                                                                                                                                                                                                                                                                                                                                                                                                                                                                                                                                                                                                                                                                                                                                                                                                                                                                                                     |
|                                  |                |                |           | TVD- 7076, Target Das | 2 1 V D- 7120 , Allec poiss | (188-8)-2-3                                                | Associated Pressure- 4628'                                                                                                                                                                                                                                                                                                                                                                                                                                                                                                                                                                                                                                                                                                                                                                                                                                                                                                                                                                                                                                                                                                                                                                                                                                                                                                                                                                                                                                                                                                                                                                                                                                                                                                                                                                                                                                                                                                                                                                                                                                                                                                     |
| 8) Proposed T                    | otal Vertical  | Depth: 7123    | 1         |                       |                             |                                                            |                                                                                                                                                                                                                                                                                                                                                                                                                                                                                                                                                                                                                                                                                                                                                                                                                                                                                                                                                                                                                                                                                                                                                                                                                                                                                                                                                                                                                                                                                                                                                                                                                                                                                                                                                                                                                                                                                                                                                                                                                                                                                                                                |
| 9) Formation a                   |                |                | Marcellu  | S                     |                             |                                                            |                                                                                                                                                                                                                                                                                                                                                                                                                                                                                                                                                                                                                                                                                                                                                                                                                                                                                                                                                                                                                                                                                                                                                                                                                                                                                                                                                                                                                                                                                                                                                                                                                                                                                                                                                                                                                                                                                                                                                                                                                                                                                                                                |
| 10) Proposed                     | Total Measur   | ed Depth: 2    | 0,181'    | /                     |                             |                                                            |                                                                                                                                                                                                                                                                                                                                                                                                                                                                                                                                                                                                                                                                                                                                                                                                                                                                                                                                                                                                                                                                                                                                                                                                                                                                                                                                                                                                                                                                                                                                                                                                                                                                                                                                                                                                                                                                                                                                                                                                                                                                                                                                |
| 11) Proposed                     | Horizontal Le  | g Length: 1    | 1,404.5   | 51'                   |                             |                                                            |                                                                                                                                                                                                                                                                                                                                                                                                                                                                                                                                                                                                                                                                                                                                                                                                                                                                                                                                                                                                                                                                                                                                                                                                                                                                                                                                                                                                                                                                                                                                                                                                                                                                                                                                                                                                                                                                                                                                                                                                                                                                                                                                |
| 12) Approxim                     |                |                | oths:     | 322'                  |                             |                                                            |                                                                                                                                                                                                                                                                                                                                                                                                                                                                                                                                                                                                                                                                                                                                                                                                                                                                                                                                                                                                                                                                                                                                                                                                                                                                                                                                                                                                                                                                                                                                                                                                                                                                                                                                                                                                                                                                                                                                                                                                                                                                                                                                |
| 13) Method to                    |                |                |           | Salinity Calculations | from Charles Jamis          | on MSH 206                                                 | H logs (API 47-051-02295)                                                                                                                                                                                                                                                                                                                                                                                                                                                                                                                                                                                                                                                                                                                                                                                                                                                                                                                                                                                                                                                                                                                                                                                                                                                                                                                                                                                                                                                                                                                                                                                                                                                                                                                                                                                                                                                                                                                                                                                                                                                                                                      |
| 14) Approxim                     |                |                |           | nity Profile          |                             |                                                            |                                                                                                                                                                                                                                                                                                                                                                                                                                                                                                                                                                                                                                                                                                                                                                                                                                                                                                                                                                                                                                                                                                                                                                                                                                                                                                                                                                                                                                                                                                                                                                                                                                                                                                                                                                                                                                                                                                                                                                                                                                                                                                                                |
| 15) Approxim                     |                |                |           |                       |                             |                                                            |                                                                                                                                                                                                                                                                                                                                                                                                                                                                                                                                                                                                                                                                                                                                                                                                                                                                                                                                                                                                                                                                                                                                                                                                                                                                                                                                                                                                                                                                                                                                                                                                                                                                                                                                                                                                                                                                                                                                                                                                                                                                                                                                |
| 16) Approxim                     | rate Depth to  | Possible Void  | l (coal n | nine, karst, other    | None that we                | are aware                                                  | e of.                                                                                                                                                                                                                                                                                                                                                                                                                                                                                                                                                                                                                                                                                                                                                                                                                                                                                                                                                                                                                                                                                                                                                                                                                                                                                                                                                                                                                                                                                                                                                                                                                                                                                                                                                                                                                                                                                                                                                                                                                                                                                                                          |
| 17) Does Prop<br>directly overly | posed well loo | eation contain | coal se   | ams                   | No                          |                                                            |                                                                                                                                                                                                                                                                                                                                                                                                                                                                                                                                                                                                                                                                                                                                                                                                                                                                                                                                                                                                                                                                                                                                                                                                                                                                                                                                                                                                                                                                                                                                                                                                                                                                                                                                                                                                                                                                                                                                                                                                                                                                                                                                |
|                                  | rovide Mine    |                | D.A. a.I  |                       | hall County Mine            | 9                                                          | Para de la companya della companya della companya della companya de la companya della companya d |
| (m) in real h                    | action manner  | Depth:         | 100       | 0'                    |                             |                                                            | Office of Oil and Gas                                                                                                                                                                                                                                                                                                                                                                                                                                                                                                                                                                                                                                                                                                                                                                                                                                                                                                                                                                                                                                                                                                                                                                                                                                                                                                                                                                                                                                                                                                                                                                                                                                                                                                                                                                                                                                                                                                                                                                                                                                                                                                          |
|                                  |                | Seam:          | D:44      | sburgh                |                             |                                                            | JAN 3 1 2022                                                                                                                                                                                                                                                                                                                                                                                                                                                                                                                                                                                                                                                                                                                                                                                                                                                                                                                                                                                                                                                                                                                                                                                                                                                                                                                                                                                                                                                                                                                                                                                                                                                                                                                                                                                                                                                                                                                                                                                                                                                                                                                   |
|                                  |                | Owner          | Mu        | rray Energy Cor       | poration                    |                                                            | WV Department of<br>Environmental Protection                                                                                                                                                                                                                                                                                                                                                                                                                                                                                                                                                                                                                                                                                                                                                                                                                                                                                                                                                                                                                                                                                                                                                                                                                                                                                                                                                                                                                                                                                                                                                                                                                                                                                                                                                                                                                                                                                                                                                                                                                                                                                   |