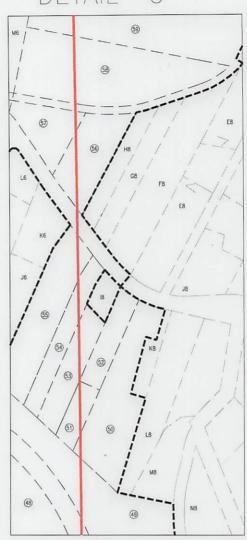

200

CITY: MORGANTOWN STATE: LEGEND: PROPOSED SURFACE HOLE / BOTTOM HOLE EXISTING / PRODUCING WELLHEAD LANDING POINT LOCATION EXISTING WATER WELL

EXISTING SPRING

SURVEYED BOUNDARY DRILLING UNIT - PROPOSED PATH

CITY: MORGANTOWN STATE: WV ZIP CODE: 26508 DATE: 06-02-2022 **REVISIONS:** DRAWN BY: N. MANO = 2000DRAWING NO WELL LOCATION PLAT

STATE

Z:\2022 BACKUPS\1-03-22 DJ\SWN\DAVID REINBEAU MSH\WELL PLATS\1H\FINAL\REINBEAU 1H MSH 05-26-22\REINBEAU 1H MSH WELL PLAT 5-26-22.DW(PROPERTY NUMBER 2501166044 THURSDAY JUNE 02 2022 01:47PM PAD ID 3001156592

2,614 HOLE

SURFACE

80°3730

HOLE 12,814

BOTTOM

INSET

80.40,00"

Longitude:

DAVID REINBEAU MSH MODI

**PERMIT** 



## JACKSON SURVEYING INC.

2413 EAST PIKE ST. # 112 Clarksburg, WV 26302 304-623-5851

### DETAIL "B"



### DETAIL "C'



### DETAIL "A"



I, THE UNDERSIGNED, HEREBY CERTIFY THAT THIS PLAT IS CORRECT TO THE BEST OF MY KNOWLEDGE AND BELIEF AND SHOWS ALL THE INFORMATION REQUIRED BY LAW AND REGULATIONS ISSUED AND REPORTED BY THE REPORT OF THE PROPERTY OF THE PRO

P.S. 708 David L Jackson

NO. 708
STATE OF STAT

### 06/17/2022

**REVISIONS:** COMPANY: Production Company, LLC Production Company OPERATOR'S DAVID REINBEAU MSH DATE: 06-02-2022 WELL #: 47-051-02438 MODI 1H DRAWN BY: N. MANO SCALE: N/A STATE: WV DISTRICT: COUNTY: DRAWING NO: WELL LOCATION PLAT 3 UNION MARSHALL

## JACKSON SURVEYING INC.

2413 EAST PIKE ST. # 112 Clarksburg, WV 26302 304-623-5851

| RACT | WELL BORE TRACTS SURFACE OWNER (S) / ROYALTY OWNER (R) | TAX PARCEL   |
|------|--------------------------------------------------------|---------