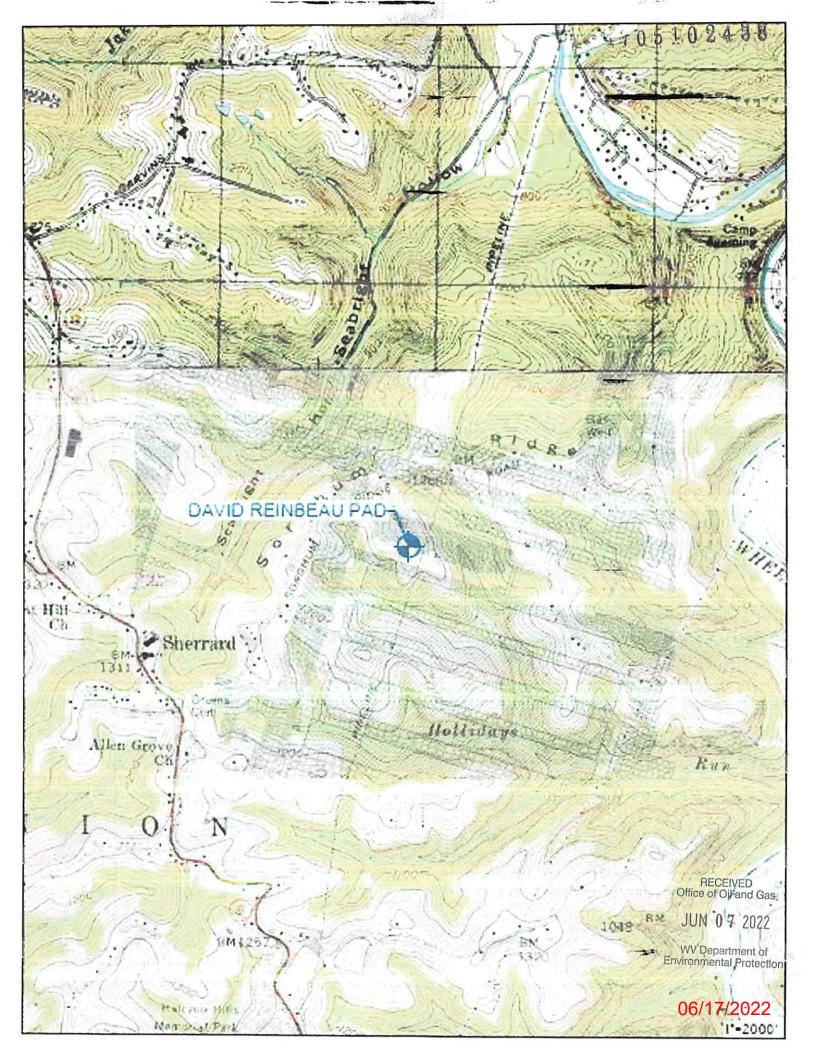

PROVEN

PROVEN SURVEY SOURCE OF GRADE GPS

OPERATOR'S WELL #: 47 API WELL #:

051

COUNTY

02438

DEEP LIQUID INJECTION STORAGE SHALLOW X WASTE DISPOSAL GAS X PRODUCTION X ELEVATION: 1,250.9' WATERSHED: HOLLIDAYS RUN OF WHEELING CREEK (HUC-10) QUADRANGLE: MOUNDSVILLE, WV COUNTY: MARSHALL DISTRICT: UNION ACREAGE: ±50.88 SURFACE OWNER: SHELLY A. & DAVID W. REINBEAU ACREAGE: ±50.88 OIL & GAS ROYALTY OWNER: SHELLY A. & DAVID W. REINBEAU

TARGET FORMATION: MARCELLUS WELL OPERATOR: SWN PRODUCTION COMPANY, LLC ADDRESS: 1300 FORT PIERPONT ROAD, SUITE 200 ZIP CODE:

DESIGNATED AGENT: BRITTANY WOODY ADDRESS:

1300 FORT PIERPONT ROAD, SUITE 200

CITY: MORGANTOWN STATE: LEGEND: PROPOSED SURFACE HOLE / BOTTOM HOLE EXISTING / PRODUCING WELLHEAD LANDING POINT LOCATION EXISTING WATER WELL

EXISTING SPRING

SURVEYED BOUNDARY DRILLING UNIT - PROPOSED PATH

CITY: MORGANTOWN STATE: WV ZIP CODE: 26508 DATE: 06-02-2022 **REVISIONS:** DRAWN BY: N. MANO = 2000DRAWING NO WELL LOCATION PLAT

STATE

Z:\2022 BACKUPS\1-03-22 DJ\SWN\DAVID REINBEAU MSH\WELL PLATS\1H\FINAL\REINBEAU 1H MSH 05-26-22\REINBEAU 1H MSH WELL PLAT 5-26-22.DW(PROPERTY NUMBER 2501166044 THURSDAY JUNE 02 2022 01:47PM PAD ID 3001156592