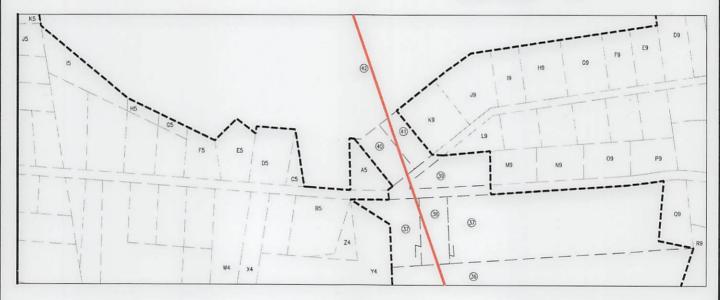

OWN STATE: LEGEND: PROPOSED SURFACE HOLE / BOTTOM HOLE EXISTING / PRODUCING WELLHEAD LANDING POINT LOCATION EXISTING WATER WELL

EXISTING SPRING

SURVEYED BOUNDARY DRILLING UNIT - PROPOSED PATH

CITY: MORGANTOWN STATE: WV ZIP CODE: 26508 DATE: 06-02-2022 **REVISIONS:** DRAWN BY: N. MANO = 2000DRAWING NO WELL LOCATION PLAT

STATE

Z:\2022 BACKUPS\1-03-22 DJ\SWN\DAVID REINBEAU MSH\WELL PLATS\1H\FINAL\REINBEAU 1H MSH 05-26-22\REINBEAU 1H MSH WELL PLAT 5-26-22.DW(PROPERTY NUMBER 2501166044 THURSDAY JUNE 02 2022 01:47PM PAD ID 3001156592

2,614 HOLE

SURFACE

80°3730

HOLE 12,814

BOTTOM

INSET

80.40,00"

Longitude:

DAVID REINBEAU MSH MODI

**PERMIT** 



## JACKSON SURVEYING INC.

2413 EAST PIKE ST. # 112 Clarksburg, WV 26302 304-623-5851

### DETAIL "B"



### DETAIL "C'



### DETAIL "A"



I, THE UNDERSIGNED, HEREBY CERTIFY THAT THIS PLAT IS CORRECT TO THE BEST OF MY KNOWLEDGE AND BELIEF AND SHOWS ALL THE INFORMATION REQUIRED BY LAW AND REGULATIONS ISSUED AND REPORTED BY THE REPORT OF THE PROPERTY OF THE PRO

P.S. 708 David L Jackson

NO. 708
STATE OF STAT

### 06/17/2022

**REVISIONS:** COMPANY: Production Company, LLC Production Company OPERATOR'S DAVID REINBEAU MSH DATE: 06-02-2022 WELL #: 47-051-02438 MODI 1H DRAWN BY: N. MANO SCALE: N/A STATE: WV DISTRICT: COUNTY: DRAWING NO: WELL LOCATION PLAT 3 UNION MARSHALL

## JACKSON SURVEYING INC.

2413 EAST PIKE ST. # 112 Clarksburg, WV 26302 304-623-5851

| RACT | WELL BORE TRACTS SURFACE OWNER (S) / ROYALTY OWNER (R) | TAX PARCEL   |
|------|--------------------------------------------------------|--------------|
| 1    | RE