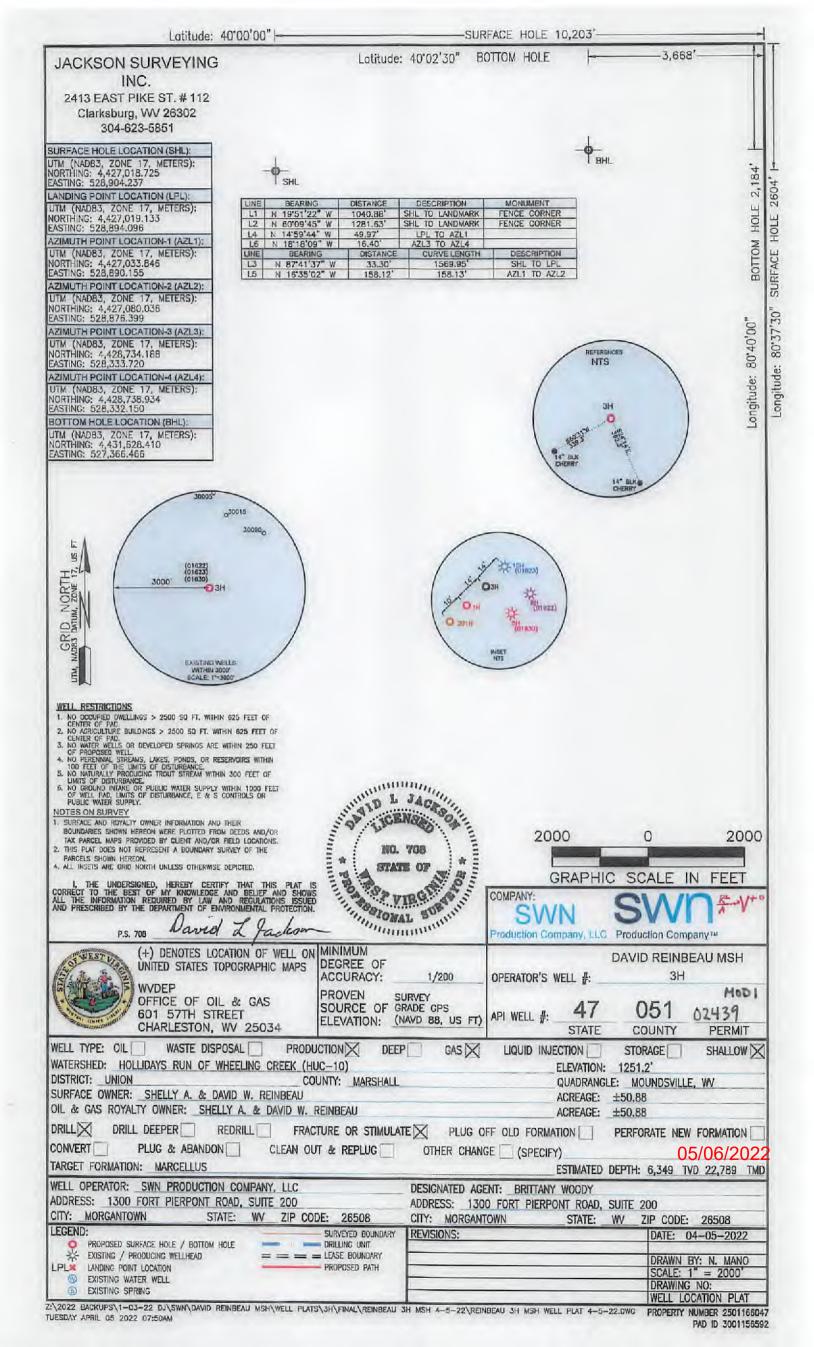

#### Re: Permit Modification Approval for DAVID REINBEAU MSH 3H 47-051-02439-00-00

Lateral Extension. Total Vertical Depth 6356' to 6349'. Total Measured Depth 14223' to 22789'. Horizontal Leg Length 7471.44' to 15706.89'.

If there are any questions, please feel free to contact me at (304) 926-0450.

Operator's Well Number: DAVID REINBEAU MSH 3H Farm Name: SHELLY A & DAVID W REINBEAU U.S. WELL NUMBER: 47-051-02439-00-00 Horizontal 6A New Drill Date Modification Issued: 05/03/2022

Promoting a healthy environment.

| ww-68                                                                                           | *                    |                                               | API NO. 47 0 5                                                      | 1024391                                      |
|-------------------------------------------------------------------------------------------------|----------------------|-----------------------------------------------|---------------------------------------------------------------------|----------------------------------------------|
| (04/15)                                                                                         |                      |                                               | OPERATOR WEL                                                        | LNO. Devid Reinbeeu MSH 3H                   |
|                                                                                                 |                      |                                               | Well Pad Name                                                       | ; David Reinbeau MSH                         |
|                                                                                                 | IRONMENTA            | WEST VIRGINL<br>L PROTECTION<br>ERMIT APPLICA | I, OFFICE OF OIL AND G                                              | AS                                           |
| 1) Well Operator: SWN Produc                                                                    | tion Co., LLC        | 494512924                                     | 051-MArsha 07-Unior                                                 |                                              |
| 2) Operator's Well Number: Dav                                                                  | id Reinbeau M        | Operator ID<br>SH 3H Well P                   | County District<br>ad Name: David Reinbeau                          |                                              |
| 3) Farm Name/Surface Owner: S                                                                   | helly A & David W. R | einbeau Public Ro                             | ad Access: Sorghum Rid                                              | ge Road                                      |
|                                                                                                 |                      |                                               | d post-construction: 1251                                           |                                              |
| 5) Well Type (a) Gas <u>×</u><br>Other                                                          | Oil                  |                                               | derground Storage                                                   |                                              |
| (b)If Gas Shall                                                                                 | low x                | Deep                                          |                                                                     |                                              |
|                                                                                                 | zontal X             |                                               | Gayne Knitowski bolah umdis inne totovia                            |                                              |
| 6) Existing Pad: Yes or No Yes                                                                  |                      |                                               |                                                                     |                                              |
| 7) Proposed Target Formation(s),<br>Target Formation- Marcellus, Up-Dip well to                 | Depth(s), Antio      | cipated Thickness<br>TVD- 6314 ', Target Base | s and Expected Pressure(s):<br>TVD- 6367', Anticipated Thickness-53 | , Associated Pressure- 4139                  |
|                                                                                                 |                      | 1                                             |                                                                     | 3.0                                          |
| <ul><li>8) Proposed Total Vertical Depth</li><li>9) Formation at Total Vertical Depth</li></ul> |                      | s                                             |                                                                     |                                              |
| 10) Proposed Total Measured De                                                                  |                      | 1                                             |                                                                     |                                              |
| 11) Proposed Horizontal Leg Len                                                                 |                      | 9 /                                           | *                                                                   | HECEIVED<br>Office of Oil and Gas            |
| 12) Approximate Fresh Water Stu                                                                 |                      | 426'                                          |                                                                     | APR 1 4 2022                                 |
| 13) Method to Determine Fresh V                                                                 |                      | Deepest nearby                                | v water well                                                        | WV Department of<br>Environmental Protection |
| 14) Approximate Saltwater Dept                                                                  |                      |                                               |                                                                     |                                              |
| 15) Approximate Coal Seam Dep                                                                   |                      | 1                                             |                                                                     |                                              |
| 16) Approximate Depth to Possib                                                                 |                      | nine, karst, other)                           | None that we are aware                                              | e of.                                        |
| 17) Does Proposed well location<br>directly overlying or adjacent to                            | contain coal sea     | ams                                           | No                                                                  | _                                            |
| (a) If Yes, provide Mine Info:                                                                  | Name: Ohio           | o Count Mine                                  | W.                                                                  |                                              |
| (u) II 100, provide nille 220.                                                                  | Depth: 765           |                                               |                                                                     |                                              |
|                                                                                                 | Seam: Pitts          | sburgh                                        |                                                                     |                                              |
|                                                                                                 | Owner: Am            | erican Consolida                              | ated Natural Resources                                              |                                              |
|                                                                                                 | Owner                |                                               |                                                                     |                                              |
|                                                                                                 |                      |                                               |                                                                     | Paco 5/06/2022                               |

#### JACKSON SURVEYING INC. 2413 EAST PIKE ST. # 112 Clarksburg, WV 26302 304-623-5851

|       | WELL BORE TRACTS                      |             |
|-------|---------------------------------------|-------------|
| TRACT | SURFACE OWNER (S) / ROYALTY OWNER (R) | TAX PARCEL  |
| 1     | REINBEAU SHELLY A & DAVID W (S/R)     | 13-8-29     |
| TRACT | SURFACE OWNER (S)                     | TAX PARCEL  |
| 2     | REINBEAU SHELLY A & DAVID W (S)       | 13-8-27     |
| 3     | NARRISH KEVIN (S)                     | 13-8-30     |
| 4     | SAMPSON EDITH VIRGINIA EST (S)        | 13-7-19     |
| 5     | BONACCI BRIAN F (5)                   | 13-3-5.1    |
| 6     | COULUNG LOUISES ET AL (5)             | 13-3-3      |
| 7     | OHIO COUNTY COAL RESOURCES INC (5)    | 13-3-3.1    |
| 8     | GEHO STANLEY R & BETH B (S)           | 13-4-22.16  |
| 9     | GEHO STANLEY R & BETH B (S)           | 13-4-22.7   |
| 10    | MCGUIRE PHILIP C (S)                  | 13-4-21.4   |
| 11    | YOUNGER DONALD A & MOORE TERESA R (5) | 13-2-94     |
| 12    | DAY JOHN U EST & MERCER CHRISTINE (S) | 13-2-95     |
| 13    | CHAPPELEAR THOMAS C & PAULA A (S)     | 13-2-95.1   |
| 14    | GARVIN CORRINE A EST (S)              | 13-2-97     |
| 15    | GARVIN LEILA N & DONALD A (S)         | 13-2-96     |
| 16    | GARVIN CORRINE A EST (S)              | 13-2-98     |
| 17    | MERCER RICK (S)                       | 13-2-81.1   |
| 18    | RANSOMDONNAK & DAVID W -TRUSTS (S)    | 13-2-30.9   |
| 19    | RANSOM DONNA K & DAVID W -TRUSTS (S)  | 13-2-30.2   |
| 20    | RANSOM DONNA K & DAVID W -TRUSTS (S)  | 13-2-30.5   |
| 21    | DOUGHERTY LOIS J (S)                  | 13-2-30.8   |
| 22    | DOUGHERTY KAREN E (5)                 | 13-2-30.3   |
| 23    | SCHLIEPER DAVID J & LYNDSEY B (S)     | 13-2-30.4   |
| 24    | BURKE RICHARD & FITZPATRICK (S)       | 13-2-31.1   |
| 25    | GARVIN CORRINE A EST (S)              | 13-2-38     |
| 26    | POLLACK RICHARD J ET UX (S)           | 13-2-38.1   |
| 27    | LAUTER FRANK ET AL(S)                 | 13-2-36     |
| 28    | SEIDLER E DALF JR (5)                 | 13-2-14.9   |
| 29    | SEIDLER PATRICIA LIRREVOCABLE (S)     | 13-2-14.7   |
| 30    | WOLEN JOHN & MICHELLE (S)             | 13-2-102.3  |
| 31    | BRAUNLICH EARL FRITZ & JAMIE (S)      | 13-2-102.4  |
| 32    | RAHBAR AHMAD CREDIT SHELTER TRUST (S) | 13-2-102    |
| 33    | ANDREWS JANET M TRUSTEE (S)           | 1-RB2-32    |
| 34    | POTTS JOHN W & ROSE A (S)             | 1-RB2-31.2  |
| 35    | ASBURY RYAN & ANNE (S)                | 1-RB2-31.5  |
| 36    | MORGAN LEE ANN (5)                    | 1-RB2-31.12 |