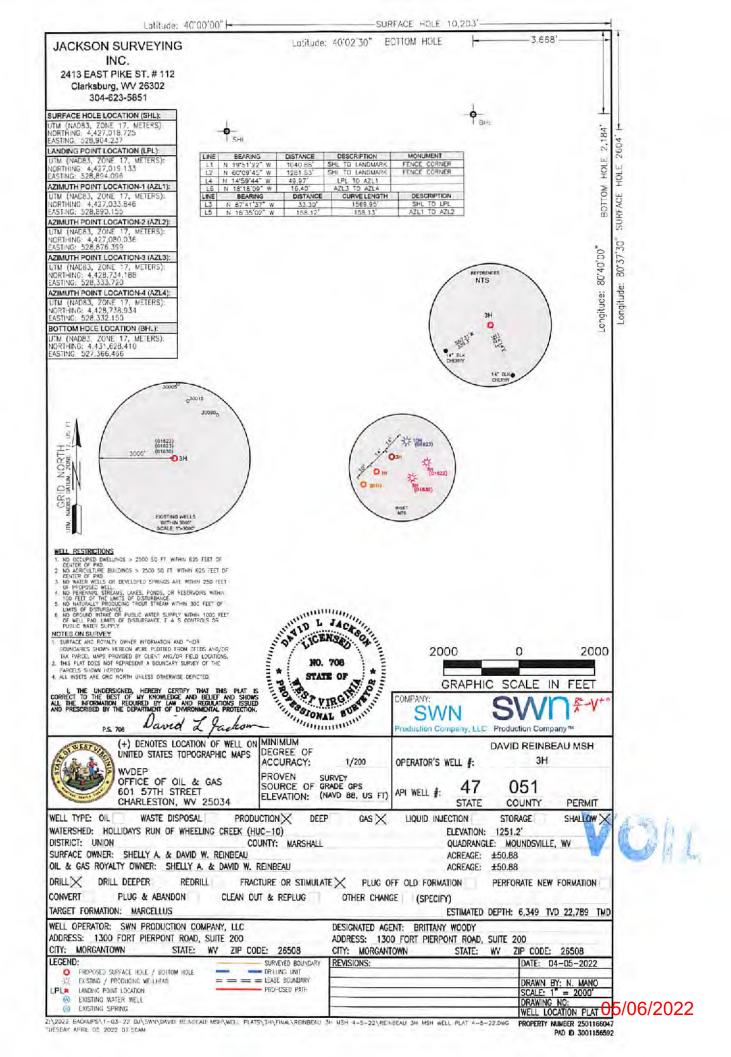

Z:\2022 BACKUPS\1-03-22 DJ\SWN\DAVID REINBEAU MSH\WELL PLATS\3H\FINAL\REINBEAU 3H MSH 4-5-22\REINBEAU 3H MSH WELL PLAT 4-5-22.DWG TUESDAY APRIL 05 2022 07:50AM

Z:\2022 BACKUPS\1-03-22 DJ\SWN\DAVID REINBEAU MSH\WELL PLATS\3H\FINAL\REINBEAU 3H MSH 4-5-22\REINBEAU 3H MSH WELL PLAT 4-5-22.DWG TUESDAY APRIL 05 2022 07:50AM

#### JACKSON SURVEYING INC. 2413 EAST PIKE ST. # 112 Clarksburg, WV 26302 304-623-5851

|       | WELL BORE TRACTS                      |             |
|-------|---------------------------------------|-------------|
| TRACT | SURFACE OWNER (S) / ROYALTY OWNER (R) | TAX PARCEL  |
| 1     | REINBEAU SHELLY A & DAVID W (S/R)     | 13-8-29     |
| TRACT | SURFACE OWNER (S)                     | TAX PARCEL  |
| 2     | REINBEAU SHELLY A & DAVID W (S)       | 13-8-27     |
| 3     | NARRISH KEVIN (S)                     | 13-8-30     |
| 4     | SAMPSON EDITH VIRGINIA EST (S)        | 13-7-19     |
| 5     | BONACCI BRIAN F (5)                   | 13-3-5.1    |
| 6     | COULUNG LOUISES ET AL (5)             | 13-3-3      |
| 7     | OHIO COUNTY COAL RESOURCES INC (5)    | 13-3-3.1    |
| 8     | GEHO STANLEY R & BETH B (S)           | 13-4-22.16  |
| 9     | GEHO STANLEY R & BETH B (S)           | 13-4-22.7   |
| 10    | MCGUIRE PHILIP C (S)                  | 13-4-21.4   |
| 11    | YOUNGER DONALD A & MOORE TERESA R (5) | 13-2-94     |
| 12    | DAY JOHN U EST & MERCER CHRISTINE (S) | 13-2-95     |
| 13    | CHAPPELEAR THOMAS C & PAULA A (S)     | 13-2-95.1   |
| 14    | GARVIN CORRINE A EST (S)              | 13-2-97     |
| 15    | GARVIN LEILA N & DONALD A (S)         | 13-2-96     |
| 16    | GARVIN CORRINE A EST (S)              | 13-2-98     |
| 17    | MERCER RICK (S)                       | 13-2-81.1   |
| 18    | RANSOMDONNAK & DAVID W -TRUSTS (S)    | 13-2-30.9   |
| 19    | RANSOM DONNA K & DAVID W -TRUSTS (S)  | 13-2-30.2   |
| 20    | RANSOM DONNA K & DAVID W -TRUSTS (S)  | 13-2-30.5   |
| 21    | DOUGHERTY LOIS J (S)                  | 13-2-30.8   |
| 22    | DOUGHERTY KAREN E (5)                 | 13-2-30.3   |
| 23    | SCHLIEPER DAVID J & LYNDSEY B (S)     | 13-2-30.4   |
| 24    | BURKE RICHARD & FITZPATRICK (S)       | 13-2-31.1   |
| 25    | GARVIN CORRINE A EST (S)              | 13-2-38     |
| 26    | POLLACK RICHARD J ET UX (S)           | 13-2-38.1   |
| 27    | LAUTER FRANK ET AL(S)                 | 13-2-36     |
| 28    | SEIDLER E DALF JR (5)                 | 13-2-14.9   |
| 29    | SEIDLER PATRICIA LIRREVOCABLE (S)     | 13-2-14.7   |
| 30    | WOLEN JOHN & MICHELLE (S)             | 13-2-102.3  |
| 31    | BRAUNLICH EARL FRITZ & JAMIE (S)      | 13-2-102.4  |
| 32    | RAHBAR AHMAD CREDIT SHELTER TRUST (S) | 13-2-102    |
| 33    | ANDREWS JANET M TRUSTEE (S)           | 1-RB2-32    |
| 34    | POTTS JOHN W & ROSE A (S)             | 1-RB2-31.2  |
| 35    | ASBURY RYAN & ANNE (S)                | 1-RB2-31.5  |
| 36    | MORGAN LEE ANN (5)                    | 1-RB2-31.12 |

|            |                             |                                |                    | 05/06/2022                                        |
|------------|-----------------------------|--------------------------------|--------------------|---------------------------------------------------|
| REVISIONS: | COMPANY:                    | SWN<br>Production Company, LLC | SV<br>Production C |                                                   |
|            | OPERATOR'S<br>WELL #: 47-01 | DAVID REINBEAU I               | MSH                | DATE: 04-05-2022<br>DRAWN BY: N. MANO             |
|            | DISTRICT:<br>UNION          | COUNTY:<br>MARSHALL            | STATE:<br>WV       | SCALE: N/A<br>DRAWING NO:<br>WELL LOCATION PLAT 4 |