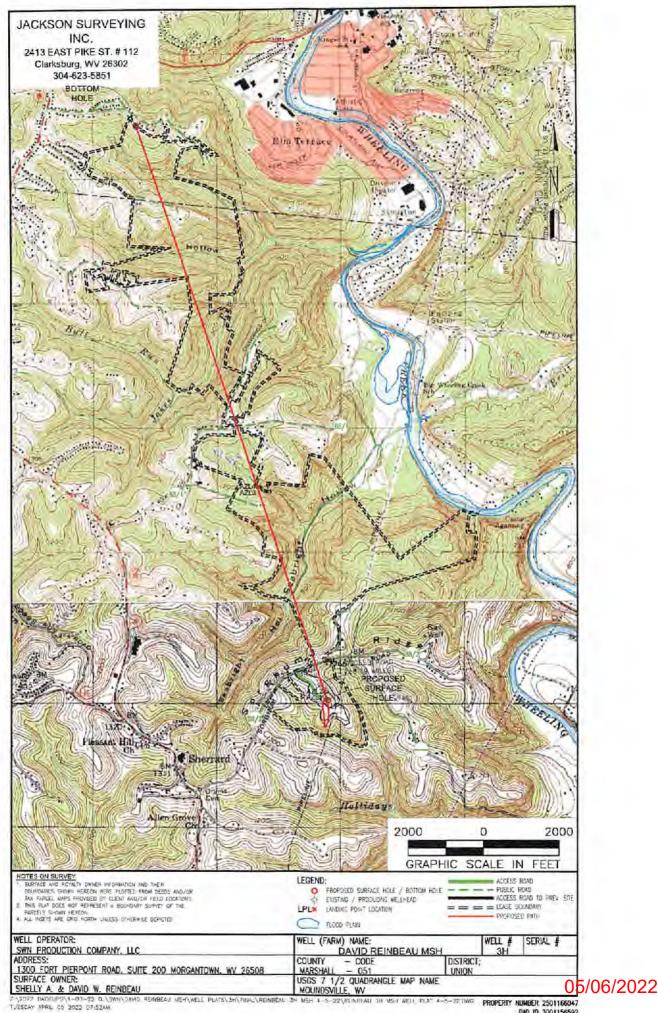

March 30, 2022

Mr. Charles Brewer WV DEP Office of Oil & Gas 601 57<sup>th</sup> St., SE Charleston, WV 25304

**RE:** SWN's proposed New Well: David Reinbeau MSH 3H in Marshall County, West Virginia, Drilling under Sorghum Ridge Road, Garvins Road, and Ravenscraft Road.