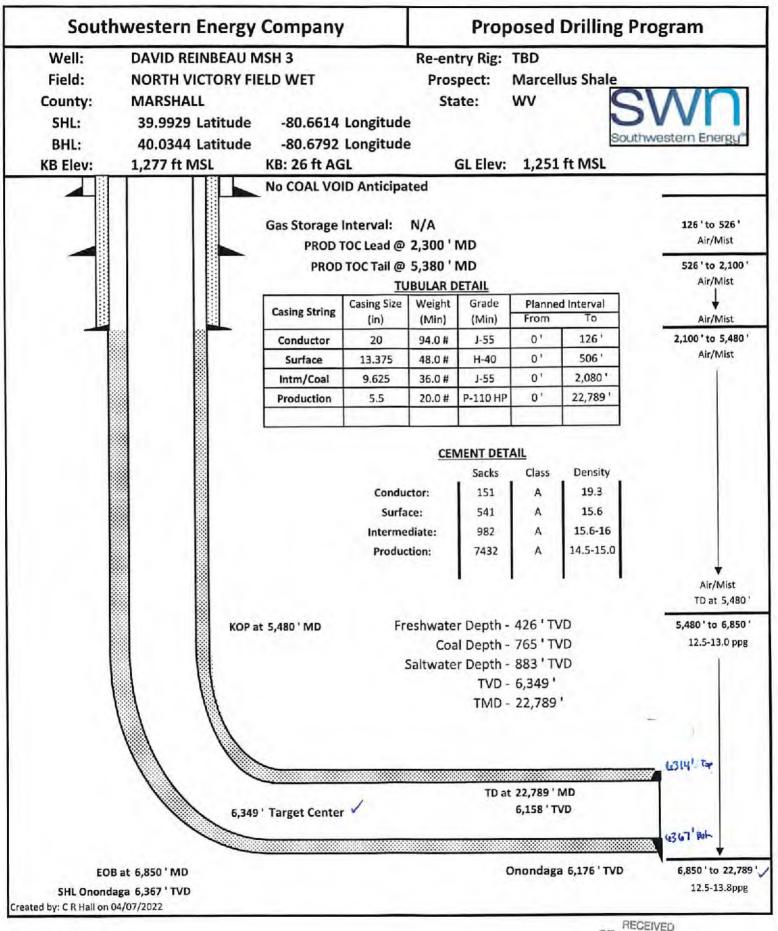

#### Re: Permit Modification Approval for DAVID REINBEAU MSH 3H 47-051-02439-00-00

Lateral Extension. Total Vertical Depth 6356' to 6349'. Total Measured Depth 14223' to 22789'. Horizontal Leg Length 7471.44' to 15706.89'.

Promoting a healthy environment.

| ww-68                                                                                           | *                    |                                               | API NO. 47 0 5                                                      | 1024391                                      |
|-------------------------------------------------------------------------------------------------|----------------------|-----------------------------------------------|---------------------------------------------------------------------|----------------------------------------------|
| (04/15)                                                                                         |                      |                                               | OPERATOR WEL                                                        | LNO. Devid Reinbeeu MSH 3H                   |
|                                                                                                 |                      |                                               | Well Pad Name                                                       | ; David Reinbeau MSH                         |
|                                                                                                 | IRONMENTA            | WEST VIRGINL<br>L PROTECTION<br>ERMIT APPLICA | I, OFFICE OF OIL AND G                                              | AS                                           |
| 1) Well Operator: SWN Produc                                                                    | tion Co., LLC        | 494512924                                     | 051-MArsha 07-Unior                                                 |                                              |
| 2) Operator's Well Number: Dav                                                                  | id Reinbeau M        | Operator ID<br>SH 3H Well P                   | County District<br>ad Name: David Reinbeau                          |                                              |
| 3) Farm Name/Surface Owner: S                                                                   | helly A & David W. R | einbeau Public Ro                             | ad Access: Sorghum Rid                                              | ge Road                                      |
|                                                                                                 |                      |                                               | d post-construction: 1251                                           |                                              |
| 5) Well Type (a) Gas <u>×</u><br>Other                                                          | Oil                  |                                               | derground Storage                                                   |                                              |
| (b)If Gas Shall                                                                                 | low x                | Deep                                          |                                                                     |                                              |
|                                                                                                 | zontal X             |                                               | Gayne Knitowski bolah umdis inne totovia                            |                                              |
| 6) Existing Pad: Yes or No Yes                                                                  |                      |                                               |                                                                     |                                              |
| 7) Proposed Target Formation(s),<br>Target Formation- Marcellus, Up-Dip well to                 | Depth(s), Antio      | cipated Thickness<br>TVD- 6314 ', Target Base | s and Expected Pressure(s):<br>TVD- 6367', Anticipated Thickness-53 | , Associated Pressure- 4139                  |
|                                                                                                 |                      | 1                                             |                                                                     | 3.0                                          |
| <ul><li>8) Proposed Total Vertical Depth</li><li>9) Formation at Total Vertical Depth</li></ul> |                      | s                                             |                                                                     |                                              |
| 10) Proposed Total Measured De                                                                  |                      | 1                                             |                                                                     |                                              |
| 11) Proposed Horizontal Leg Len                                                                 |                      | 9 /                                           | *                                                                   | HECEIVED<br>Office of Oil and Gas            |
| 12) Approximate Fresh Water Stu                                                                 |                      | 426'                                          |                                                                     | APR 1 4 2022                                 |
| 13) Method to Determine Fresh V                                                                 |                      | Deepest nearby                                | v water well                                                        | WV Department of<br>Environmental Protection |
| 14) Approximate Saltwater Dept                                                                  |                      |                                               |                                                                     |                                              |
| 15) Approximate Coal Seam Dep                                                                   |                      | 1                                             |                                                                     |                                              |
| 16) Approximate Depth to Possib                                                                 |                      | nine, karst, other)                           | None that we are aware                                              | e of.                                        |
| 17) Does Proposed well location<br>directly overlying or adjacent to                            | contain coal sea     | ams                                           | No                                                                  | _                                            |
| (a) If Yes, provide Mine Info:                                                                  | Name: Ohio           | o Count Mine                                  | W.                                                                  |                                              |
| (u) II 100, provide nille 220.                                                                  | Depth: 765           |                                               |                                                                     |                                              |
|                                                                                                 | Seam: Pitts          | sburgh                                        |                                                                     |                                              |
|                                                                                                 | Owner: Am            | erican Consolida                              | ated Natural Resources                                              |                                              |
|                                                                                                 | Owner                |                                               |                                                                     |                                              |
|                                                                                                 |                      |                                               |                                                                     | Paco 5/06/2022                               |

### CASING AND TUBING PROGRAM

12. ----

| TYPE         | Size<br>(in) | <u>New</u><br><u>or</u><br><u>Used</u> | Grade    | <u>Weight per ft.</u><br>( <u>lb/ft)</u> | <u>FOOTAGE: For</u><br><u>Drilling (ft)</u> | INTERVALS:<br>Left in Well<br>(ft) | CEMENT:<br>Fill-up<br>(Cu. Ft.)/CTS   |
|--------------|--------------|----------------------------------------|----------|------------------------------------------|---------------------------------------------|------------------------------------|---------------------------------------|
| Conductor    | 20"          | New                                    | J-55     | 94#                                      | 126'                                        | 126'                               | CTS                                   |
| Fresh Water  | 13 3/8"      | New                                    | H-40     | 48#                                      | 506'                                        | 506'                               | 541 sx/CTS                            |
| Coal         | See          | Interm                                 | Casing   |                                          | •                                           |                                    | -                                     |
| Intermediate | 9 5/8"       | New                                    | J-55     | 36#                                      | 2080'                                       | 2080'                              | 982 sx/CTS                            |
| Production   | 5 1/2"       | New                                    | P-110 HP | 20#                                      | 22789'                                      | 22789'                             | Tell 7432ax/ 100' inelds Internediate |
| Tubing       |              |                                        |          |                                          |                                             |                                    |                                       |
| Liners       |              |                                        |          |                                          | Э.                                          |                                    |                                       |

| ТҮРЕ         | Size (in) | <u>Wellbore</u><br><u>Diameter (in)</u> | <u>Wall</u><br><u>Thickness</u><br>(in) | <u>Burst Pressure</u><br>(psi) | Anticipated<br>Max. Internal<br>Pressure (psi) | <u>Cement</u><br><u>Type</u> | <u>Cement</u><br><u>Yield</u><br>(cu. ft./k) |
|--------------|-----------|-----------------------------------------|-----------------------------------------|--------------------------------|------------------------------------------------|------------------------------|----------------------------------------------|
| Conductor    | 20"       | 30"                                     | 0.25                                    | 2120                           | 81                                             | Class A                      | 1.20/30% Excess                              |
| Fresh Water  | 13 3/8"   | 17.5"                                   | 0.380                                   | 2730                           | 633                                            | Class A                      | 1.20/30% Excess                              |
| Coal         | See       | Interm                                  | Casing                                  |                                |                                                |                              |                                              |
| Intermediate | 9 5/8"    | 12 1/4"                                 | 0.395                                   | 3950                           | 1768                                           | Class A                      | 1.19/40% Excess                              |
| Production   | 5 1/2"    | 8 3/4"-8 1/2"                           | 0.361                                   | 14360                          | 10500                                          | Class A                      | 1.19/5% Excess                               |
| Tubing       |           |                                         |                                         |                                | · · · · · · · · · · · · · · · · · · ·          |                              |                                              |
| Liners       |           |                                         |                                         |                                |                                                |                              |                                              |