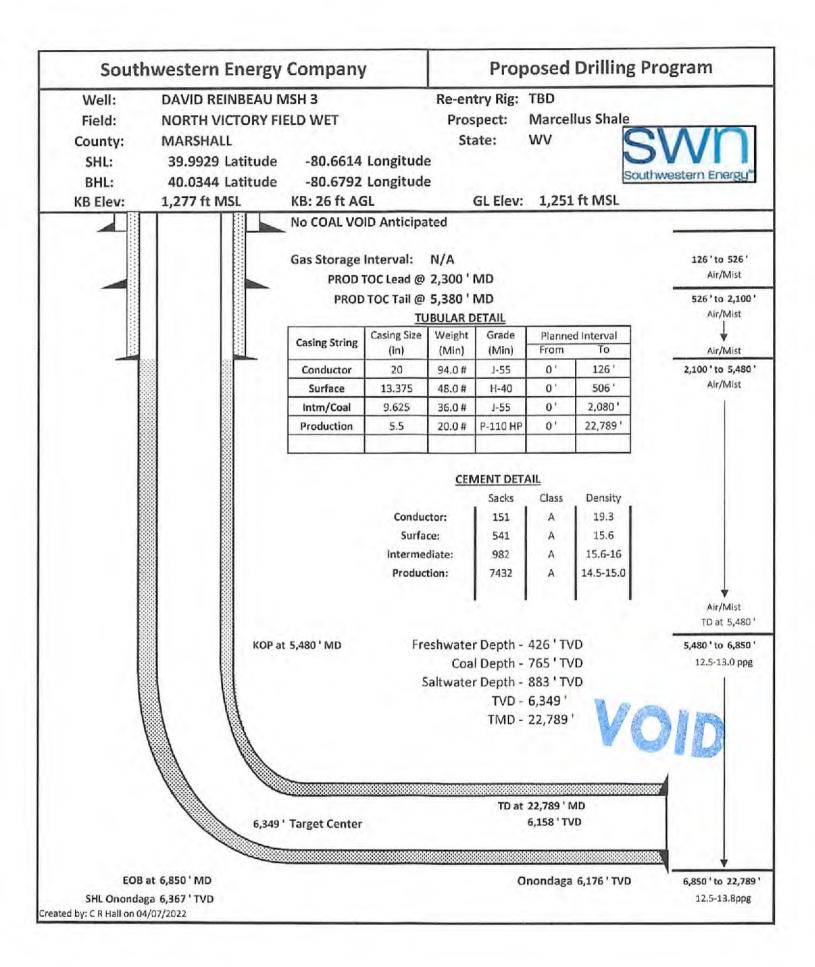

#### Re: Permit Modification Approval for DAVID REINBEAU MSH 3H 47-051-02439-00-00

Lateral Extension. Total Vertical Depth 6356' to 6349'. Total Measured Depth 14223' to 22789'. Horizontal Leg Length 7471.44' to 15706.89'.

### CASING AND TUBING PROGRAM

12. ----

| TYPE         | Size<br>(in) | <u>New</u><br><u>or</u><br><u>Used</u> | Grade    | <u>Weight per ft.</u><br>( <u>lb/ft)</u> | <u>FOOTAGE: For</u><br><u>Drilling (ft)</u> | INTERVALS:<br>Left in Well<br>(ft) | CEMENT:<br>Fill-up<br>(Cu. Ft.)/CTS   |
|--------------|--------------|----------------------------------------|----------|------------------------------------------|---------------------------------------------|------------------------------------|---------------------------------------|
| Conductor    | 20"          | New                                    | J-55     | 94#                                      | 126'                                        | 126'                               | CTS                                   |
| Fresh Water  | 13 3/8"      | New                                    | H-40     | 48#                                      | 506'                                        | 506'                               | 541 sx/CTS                            |
| Coal         | See          | Interm                                 | Casing   |                                          | •                                           |                                    | -                                     |
| Intermediate | 9 5/8"       | New                                    | J-55     | 36#                                      | 2080'                                       | 2080'                              | 982 sx/CTS                            |
| Production   | 5 1/2"       | New                                    | P-110 HP | 20#                                      | 22789'                                      | 22789'                             | Tell 7432ax/ 100' inelds Internediate |
| Tubing       |              |                                        |          |                                          |                                             |                                    |                                       |
| Liners       |              |                                        |          |                                          | Э.                                          |                                    |                                       |

| ТҮРЕ         | Size (in) | <u>Wellbore</u><br><u>Diameter (in)</u> | <u>Wall</u><br><u>Thickness</u><br>(in) | <u>Burst Pressure</u><br>(psi) | Anticipated<br>Max. Internal<br>Pressure (psi) | <u>Cement</u><br><u>Type</u> | <u>Cement</u><br><u>Yield</u><br>(cu. ft./k) |
|--------------|-----------|-----------------------------------------|-----------------------------------------|--------------------------------|------------------------------------------------|------------------------------|----------------------------------------------|
| Conductor    | 20"       | 30"                                     | 0.25                                    | 2120                           | 81                                             | Class A                      | 1.20/30% Excess                              |
| Fresh Water  | 13 3/8"   | 17.5"                                   | 0.380                                   | 2730                           | 633                                            | Class A                      | 1.20/30% Excess                              |
| Coal         | See       | Interm                                  | Casing                                  |                                |                                                |                              |                                              |
| Intermediate | 9 5/8"    | 12 1/4"                                 | 0.395                                   | 3950                           | 1768                                           | Class A                      | 1.19/40% Excess                              |
| Production   | 5 1/2"    | 8 3/4"-8 1/2"                           | 0.361                                   | 14360                          | 10500                                          | Class A                      | 1.19/5% Excess                               |
| Tubing       |           |                                         |                                         |                                | · · · · · · · · · · · · · · · · · · ·          |                              |                                              |
| Liners       |           |                                         |                                         |                                |                                                |                              |                                              |