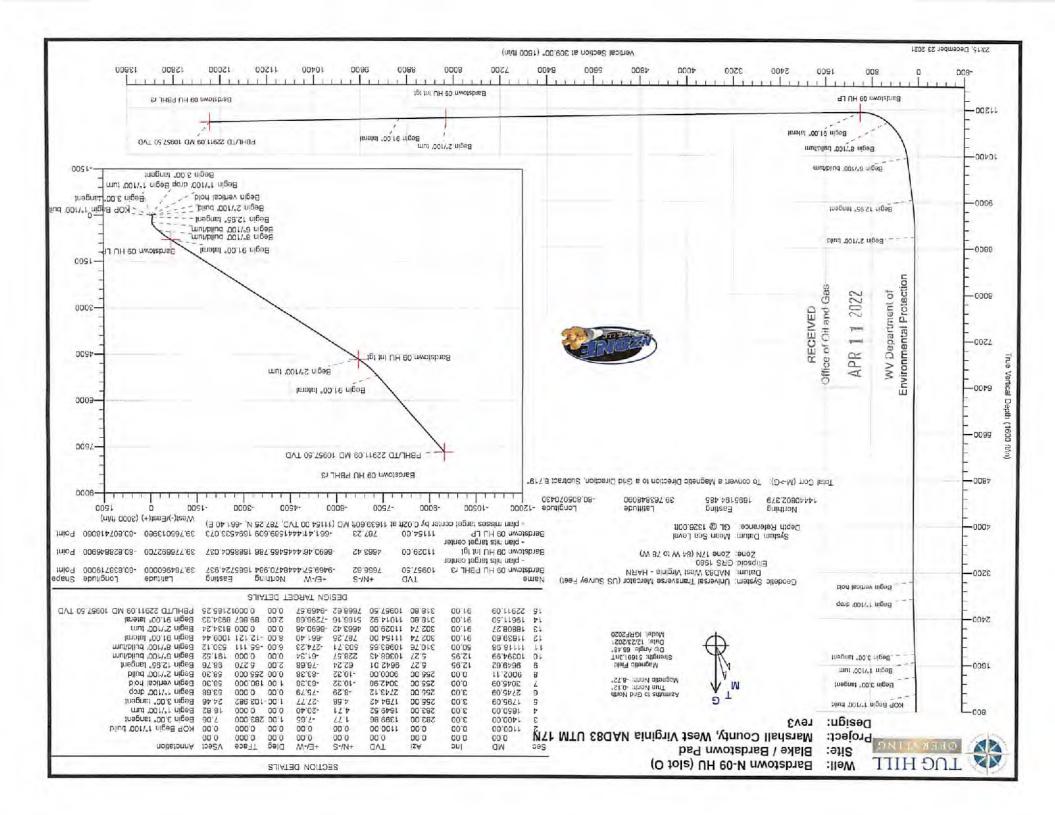

<sup>\*</sup>Note: Attach additional sheets as needed.

30° Cag ⊕
120° MD / 120° TVD

20° Cag ⊕
1,050° MD / 1,050° TVD

13 3/8" Csg @ 2,802" MD / 2,800" TVD

9 5/8" Csg @ 10,079" MD / 10,060" TVD

KOP @ 10,395' 11 MD

RECEIVE TO THE TOP STATE OF THE STATE OF THE

Pilat Hole

PH TD 8

11,373

WELL NAME: Bardstown N-9HU STATE: wv Marshall COUNTY: DISTRICT: Franklin DF Elev: 1,326 1,326\* GL Elev: 22,911 TH Latitude: 39.76384809 -80.80507043 TH Longitude: BH Latitude: 39.78495999 -80.83871899 BH Longitude:

| FORMATION TOPS      |                  |  |  |  |  |  |
|---------------------|------------------|--|--|--|--|--|
| Formation           | Depth TVD        |  |  |  |  |  |
| Deepest Fresh Water | 922'             |  |  |  |  |  |
| Se wickley Coal     | 816,             |  |  |  |  |  |
| Pittsburgh Coal     | 916'             |  |  |  |  |  |
| Big Lime            | 2,0971           |  |  |  |  |  |
| Berea               | 2,639'           |  |  |  |  |  |
| Tully               | 6,439'           |  |  |  |  |  |
| Marcellus           |                  |  |  |  |  |  |
| Onondaga            | 6,548'<br>7,246' |  |  |  |  |  |
| Salina              |                  |  |  |  |  |  |
| Lockport            | 8,238            |  |  |  |  |  |
| Utica               | 10,883*          |  |  |  |  |  |
| Point Pleasant      | 11,104           |  |  |  |  |  |
| Landing Depth       | 11,354'          |  |  |  |  |  |
| Trenton             | 11,225           |  |  |  |  |  |
| Pilot Hole TD       | 11,373           |  |  |  |  |  |

| CASING SUMMARY |                |               |            |             |                |        |              |  |  |
|----------------|----------------|---------------|------------|-------------|----------------|--------|--------------|--|--|
| Туре           | Hole Size (in) | Csg Size (in) | Depth (MD) | Depth (TVD) | Weight (lb/ft) | Grade  | Top of Cemen |  |  |
| Conductor      | 36             | 30            | 120        | 120*        | BW             | BW     | Surface      |  |  |
| Surface        | 26             | 20            | 1,050*     | 1,050*      | 106.5          | 155    | Surface      |  |  |
| Intermediate 1 | 17 1/2         | 13 3/8        | 2,802*     | 2,800*      | 54.5           | 355    | Surface      |  |  |
| Intermediate 2 | 12 1/4         | 9 5/8         | 10,079     | 10,060      | 47             | HPP110 | Surface      |  |  |
| Production     | 8 1/2          | 51/2          | 22,911     | 10,958*     | 23             | HCP110 | Surface      |  |  |

|                | CEMENT SUM | MARY  |               | DRILLING DETAILS |                                                                                        |  |
|----------------|------------|-------|---------------|------------------|----------------------------------------------------------------------------------------|--|
| Туре           | Sacks      | Class | Density (ppg) | Fluid Type       | Centralizer Notes                                                                      |  |
| Conductor      | 338        | A     | 15.6          | Air              | None                                                                                   |  |
| Surface        | 1,821      | A     | 15.6          | Air              | 3 Centralizers at equal distance                                                       |  |
| Intermediate 1 | 2,141      | A     | 15.5          | Air              | 1 Centralizer every other joint                                                        |  |
| Intermediate 2 | 2,995      | A     | 14.5          | Alr              | 1 Centralizer every other joint                                                        |  |
| Production     | 5,552      | Α.    | 16,5          | Air/SOBM         | 1 every other joint in lateral; 1 per joint in curve; 1 every other join<br>to surface |  |

Lateral TD @ 22.911' H MD

10,958 ft TVD