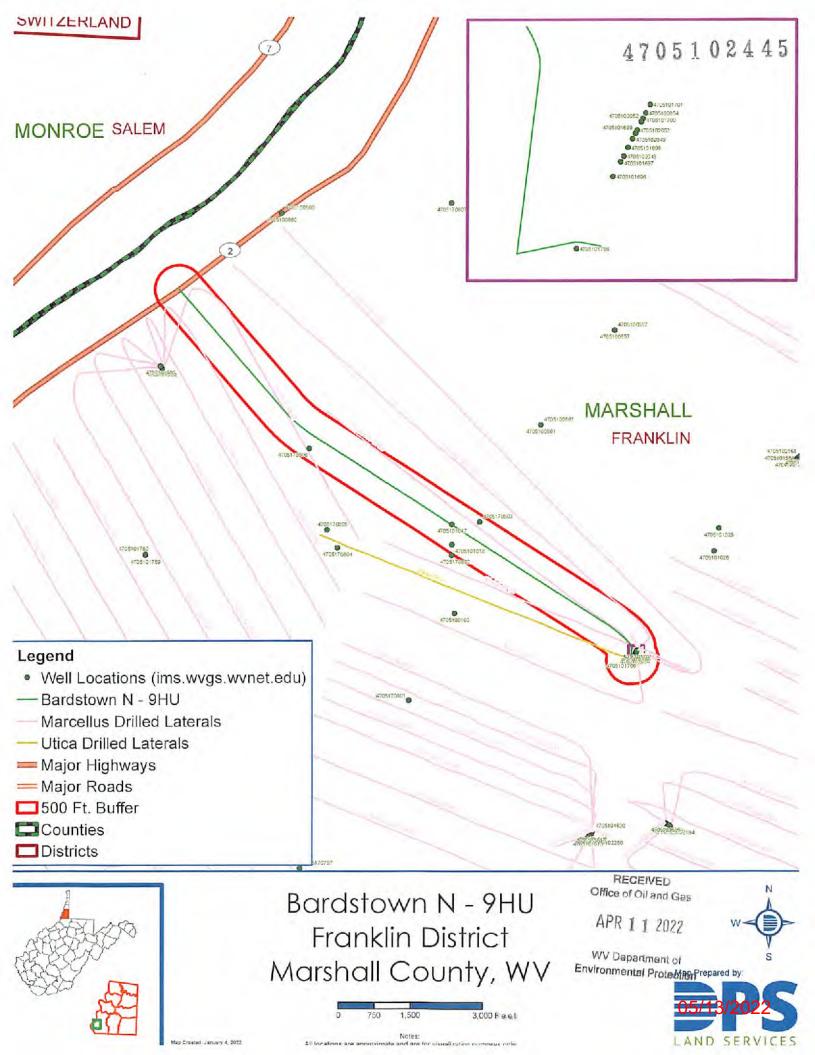

#### Area of Review

### Sources of information to Support 35CSR8 - 5.11: 9.3 et seq.

Description of process to identify potential pathways for well communication during hydraulic fracturing activities.

#### Data Sources Reviewed:

- 1. Enverus and RS Energy Group Well Data service: Public nationwide data service that pulls directly from State agency Oil and Gas databases
- 2. Farm Maps
- 3. Topo Maps: Recent and older (contact WVGES)
- 4. Check with DPS

Contacted Adam Picard 724-485-9331, <u>apicard@dpslandservices.com</u>, DPS GIS (1/04/2022) to have him make maps of the wellbores with his information. DPS utilizes WVGES maps for their mapping seems it is the best publicly available. See attached map he provided.

### Request maps for:

- 1. Wellbore with Enverus All Wells Layer
- 2. Map with Farm lines overlain and any well spots identified on Farm Maps
- 3. More recent (1970s vintage) topos and older topos