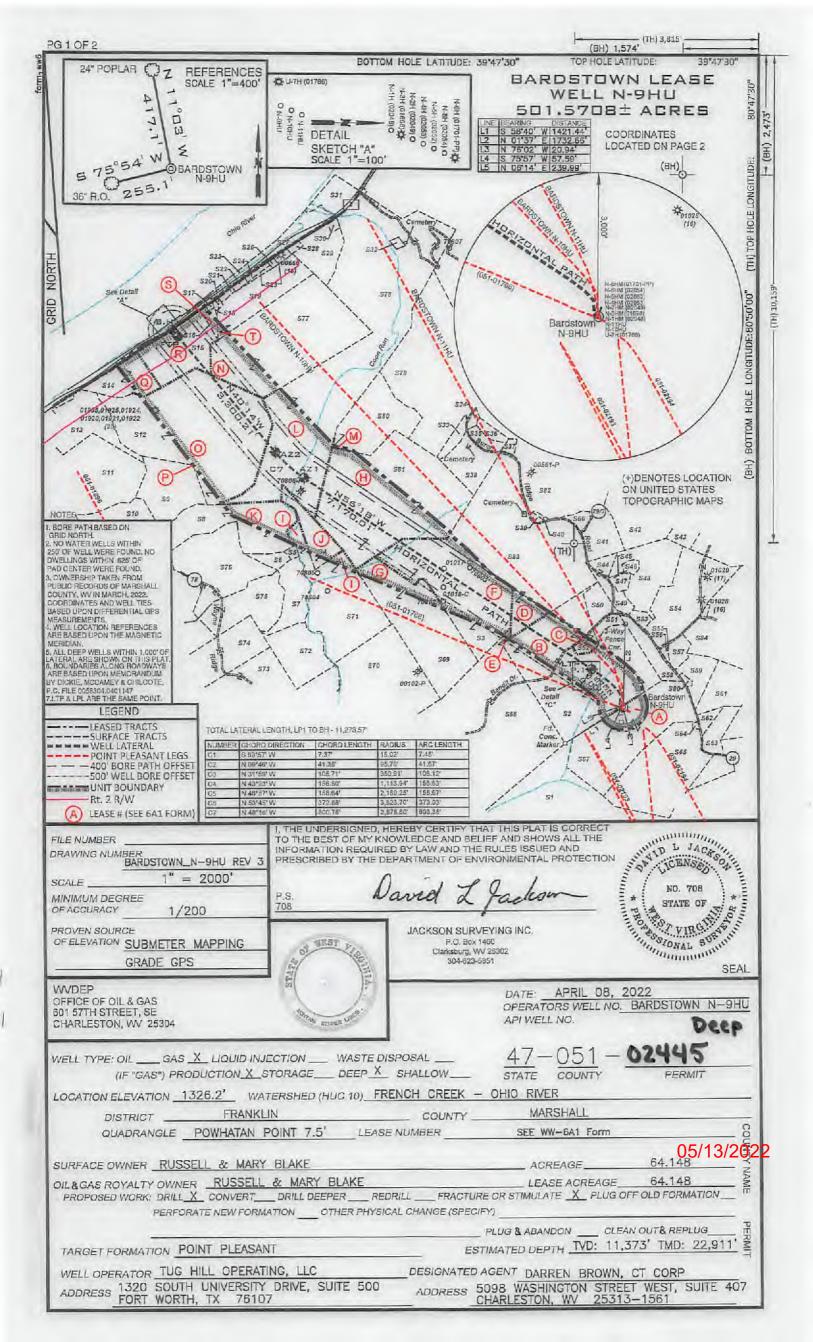

RECEIVE TO THE TOP STATE OF THE STATE OF THE

Pilat Hole

PH TD 8

11,373

WELL NAME: Bardstown N-9HU STATE: wv Marshall COUNTY: DISTRICT: Franklin DF Elev: 1,326 1,326\* GL Elev: 22,911 TH Latitude: 39.76384809 -80.80507043 TH Longitude: BH Latitude: 39.78495999 -80.83871899 BH Longitude:

| FORMATION TOPS      |                  |  |  |  |  |  |
|---------------------|------------------|--|--|--|--|--|
| Formation           | Depth TVD        |  |  |  |  |  |
| Deepest Fresh Water | 922'             |  |  |  |  |  |
| Se wickley Coal     | 816,             |  |  |  |  |  |
| Pittsburgh Coal     | 916'             |  |  |  |  |  |
| Big Lime            | 2,0971           |  |  |  |  |  |
| Berea               | 2,639'           |  |  |  |  |  |
| Tully               | 6,439'           |  |  |  |  |  |
| Marcellus           |                  |  |  |  |  |  |
| Onondaga            | 6,548'<br>7,246' |  |  |  |  |  |
| Salina              |                  |  |  |  |  |  |
| Lockport            | 8,238            |  |  |  |  |  |
| Utica               | 10,883*          |  |  |  |  |  |
| Point Pleasant      | 11,104           |  |  |  |  |  |
| Landing Depth       | 11,354'          |  |  |  |  |  |
| Trenton             | 11,225           |  |  |  |  |  |
| Pilot Hole TD       | 11,373           |  |  |  |  |  |

| CASING SUMMARY |                |               |            |             |                |        |              |  |  |
|----------------|----------------|---------------|------------|-------------|----------------|--------|--------------|--|--|
| Туре           | Hole Size (in) | Csg Size (in) | Depth (MD) | Depth (TVD) | Weight (lb/ft) | Grade  | Top of Cemen |  |  |
| Conductor      | 36             | 30            | 120        | 120*        | BW             | BW     | Surface      |  |  |
| Surface        | 26             | 20            | 1,050*     | 1,050*      | 106.5          | 155    | Surface      |  |  |
| Intermediate 1 | 17 1/2         | 13 3/8        | 2,802*     | 2,800*      | 54.5           | 355    | Surface      |  |  |
| Intermediate 2 | 12 1/4         | 9 5/8         | 10,079     | 10,060      | 47             | HPP110 | Surface      |  |  |
| Production     | 8 1/2          | 51/2          | 22,911     | 10,958*     | 23             | HCP110 | Surface      |  |  |

|                | CEMENT SUM | MARY  |               | DRILLING DETAILS |                                                                                        |  |
|----------------|------------|-------|---------------|------------------|----------------------------------------------------------------------------------------|--|
| Туре           | Sacks      | Class | Density (ppg) | Fluid Type       | Centralizer Notes                                                                      |  |
| Conductor      | 338        | A     | 15.6          | Air              | None                                                                                   |  |
| Surface        | 1,821      | A     | 15.6          | Air              | 3 Centralizers at equal distance                                                       |  |
| Intermediate 1 | 2,141      | A     | 15.5          | Air              | 1 Centralizer every other joint                                                        |  |
| Intermediate 2 | 2,995      | A     | 14.5          | Alr              | 1 Centralizer every other joint                                                        |  |
| Production     | 5,552      | Α.    | 16,5          | Air/SOBM         | 1 every other joint in lateral; 1 per joint in curve; 1 every other join<br>to surface |  |