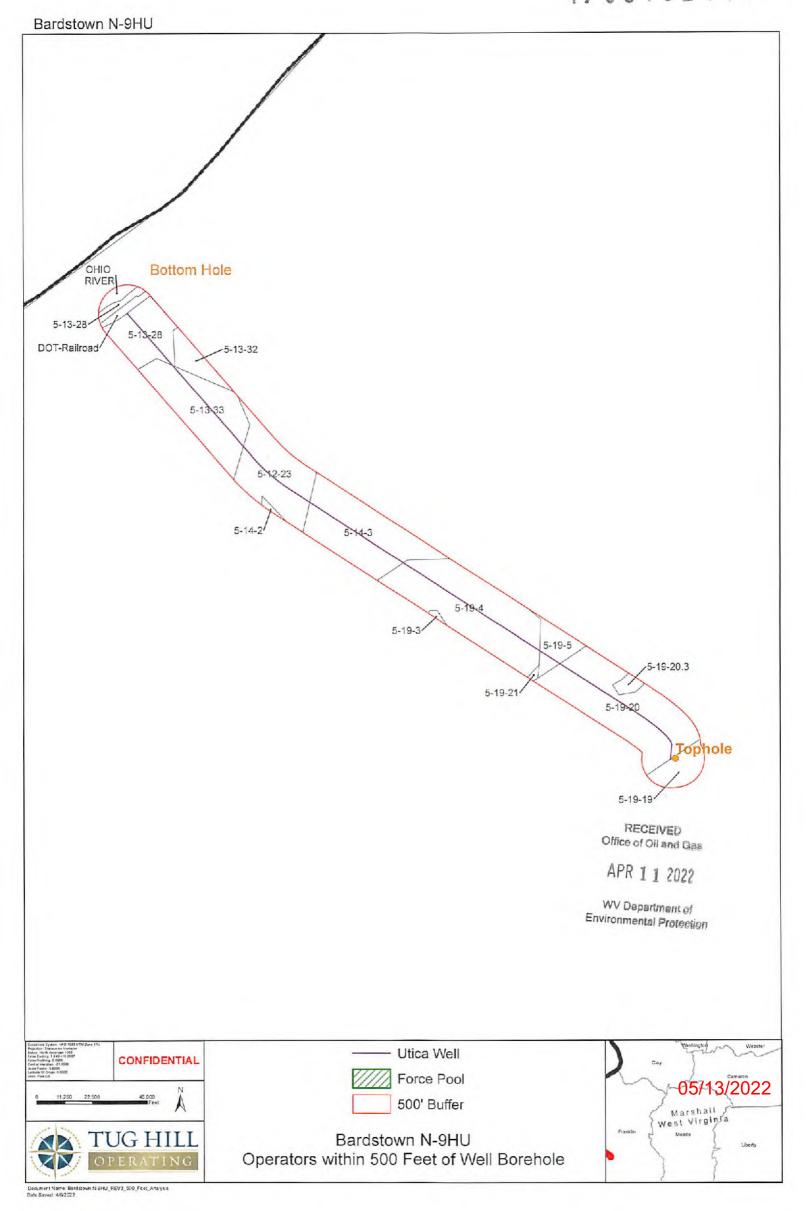

## Operators within 500' of Well Bore Bardstown N - 9HU

| COUNTY      | DISTRICT   | ТМР          | MINERAL OWNER OR LESSEE      | ADDRESS                                           |
|-------------|------------|--------------|------------------------------|---------------------------------------------------|
|             |            |              |                              | 5260 Dupont Road                                  |
| Marshall    | Franklin   | 5-12-23      | HG ENERGY II APPALACHIA, LLC | Parkersburg, WV 26101                             |
|             |            |              |                              | 1320 S University Drive                           |
|             |            |              | ļ                            | Suite 500                                         |
| Marshall    | Franklin   | 5-13-28      | TH EXPLORATION II, LLC*      | Fort Worth, TX 76107                              |
|             |            |              |                              | 1320 S University Drive                           |
|             |            |              |                              | Suite 500                                         |
| Marshall    | Franklin   | 5-13-28      | TH EXPLORATION, LLC          | Fort Worth, TX 76107                              |
|             |            |              |                              | 1320 S University Drive                           |
|             |            |              |                              | Suite 500                                         |
| Marshall    | Franklin   | 5-13-32      | TH EXPLORATION, LLC          | Fort Worth, TX 76107                              |
|             |            |              |                              | 1320 S University Drive                           |
|             |            |              |                              | Suite 500                                         |
| Marshall    | Franklin   | 5-13-33      | TH EXPLORATION II, LLC*      | Fort Worth, TX 76107                              |
|             |            |              |                              | 1320 S University Drive                           |
|             |            |              |                              | Suite 500                                         |
| Marshall    | Franklin   | 5-13-33      | TH EXPLORATION, LLC          | Fort Worth, TX 76107                              |
|             |            |              |                              | 1320 S University Drive                           |
|             |            |              |                              | Suite 500                                         |
| Marshall    | Franklin   | 5-14-2       | TH EXPLORATION II, LLC*      | Fort Worth, TX 76107                              |
|             |            |              |                              | 1320 S University Drive                           |
|             |            |              |                              | Suite 500                                         |
| Marshall    | Franklin   | 5-14-3       | TH EXPLORATION II, LLC*      | Fort Worth, TX 76127                              |
|             |            |              |                              | 1320 S University Drivend                         |
|             |            |              |                              | Suite 500 ADD T T 00                              |
| Marshall    | Franklin   | 5-19-19      | TH EXPLORATION II, LLC*      | Suite 500 APR 1 1 202<br>Fort Worth, TX 76167 202 |
|             |            |              |                              | 1320 S University Drive                           |
|             |            |              |                              | Suite 50 Finvironmental Prote                     |
| Marshall    | Franklin   | 5-19-20      | TH EXPLORATION II, LLC*      | Fort Worth, TX 76107                              |
|             |            |              |                              | 1320 S University Drive                           |
|             |            |              |                              | Suite 500                                         |
| Marshall    | Franklin   | 5-19-20.3    | TH EXPLORATION II, LLC*      | Fort Worth, TX 76107                              |
|             |            |              |                              | 1320 S University Drive                           |
|             |            |              |                              | Suite 500                                         |
| Marshall    | Franklin   | 5-19-21      | TH EXPLORATION II, LLC*      | Fort Worth, TX 76107                              |
|             |            |              |                              | 1320 S University Drive                           |
|             |            |              |                              | Suite 500                                         |
| Marshall    | Franklin   | 5-19-3       | TH EXPLORATION II, LLC*      | Fort Worth, TX 76107                              |
|             |            |              |                              | 1320 S University Drive                           |
|             |            |              |                              | Suite 500                                         |
| Marshall    | Franklin   | 5-19-4       | TH EXPLORATION II, LLC*      | Fort Worth, TX 76107                              |
|             | 1,-1,-1,-1 |              |                              | 1320 S University Drive                           |
|             |            |              |                              | Suite 500                                         |
| Marshall    | Franklin   | 5-19-5       | TH EXPLORATION II, LLC*      | Fort Worth, TX 76107                              |
|             |            | 1            |                              | 1320 S University Drive                           |
|             |            |              |                              | Suite 500                                         |
| Marshall    | Franklin   | Ohio River   | TH EXPLORATION, LLC          | Fort Worth, TX 76107                              |
| TTG: STIGII |            | 51110 111701 |                              | 500 Water Street J-180                            |
| Marshall    | Franklin   | DOT-RAILROAD | CSX TRANSPORTATION INC       | Jacksonville, FL 32202                            |

<sup>\*</sup> TH Exploration II, LLC is a wholly owned subsidiary of THQ Appalachia I, LLC. Tug Hill Operating, LLC provides oil and gas operations services to THQ Appalachia I, LLC under that certain Operating Services Agreement dated July 23, 2014. For further information please see the recorded affidavit submitted as part of the permit pack.