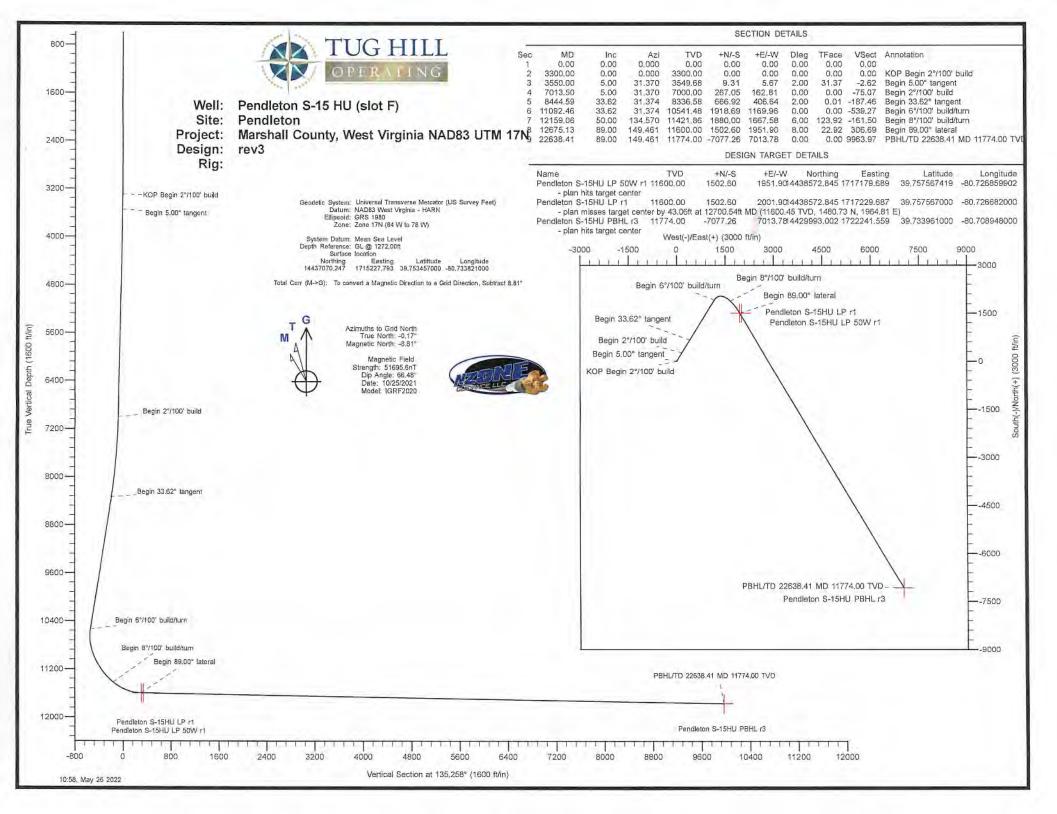

••

. . .

08/26/2022

API NO. 47-051 7 0.51 0 2 4 6 0

OPERATOR WELL NO. Pendleton S-15HU Well Pad Name: Pendleton