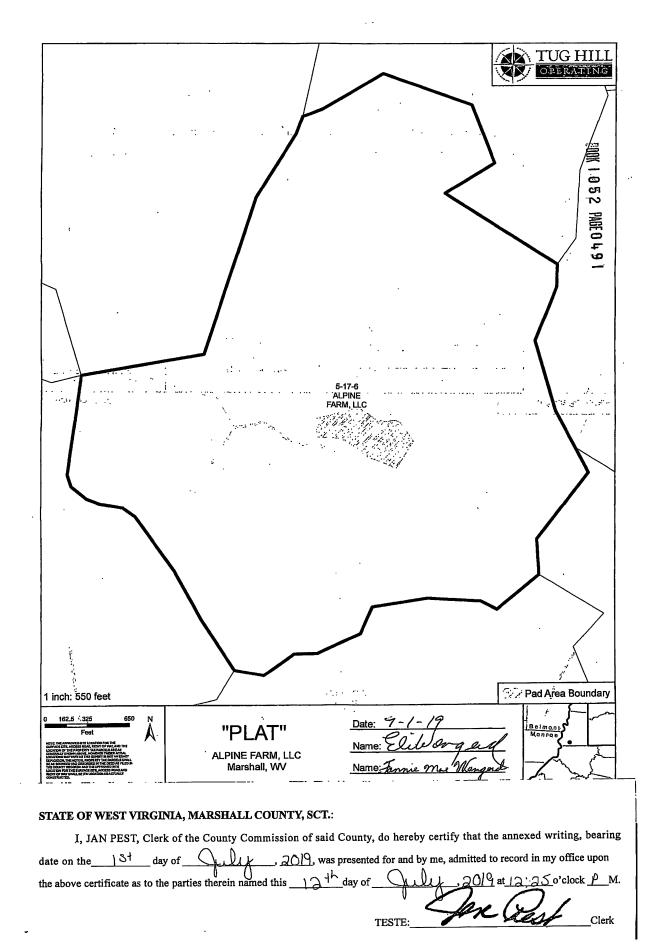

RE: Application for Deep Well Permit – API #47-051-02460

COMPANY: Tug Hill Operating, LLC

FARM: <u>Alpine Farm, LLC</u>

Pendleton S-15HU

COUNTY: Marshall DISTRICT: Franklin QUAD: Glen Easton

The deep well review of the application for the above company is <u>Approved to drill to Trenton for</u> <u>Point Pleasant completion.</u>