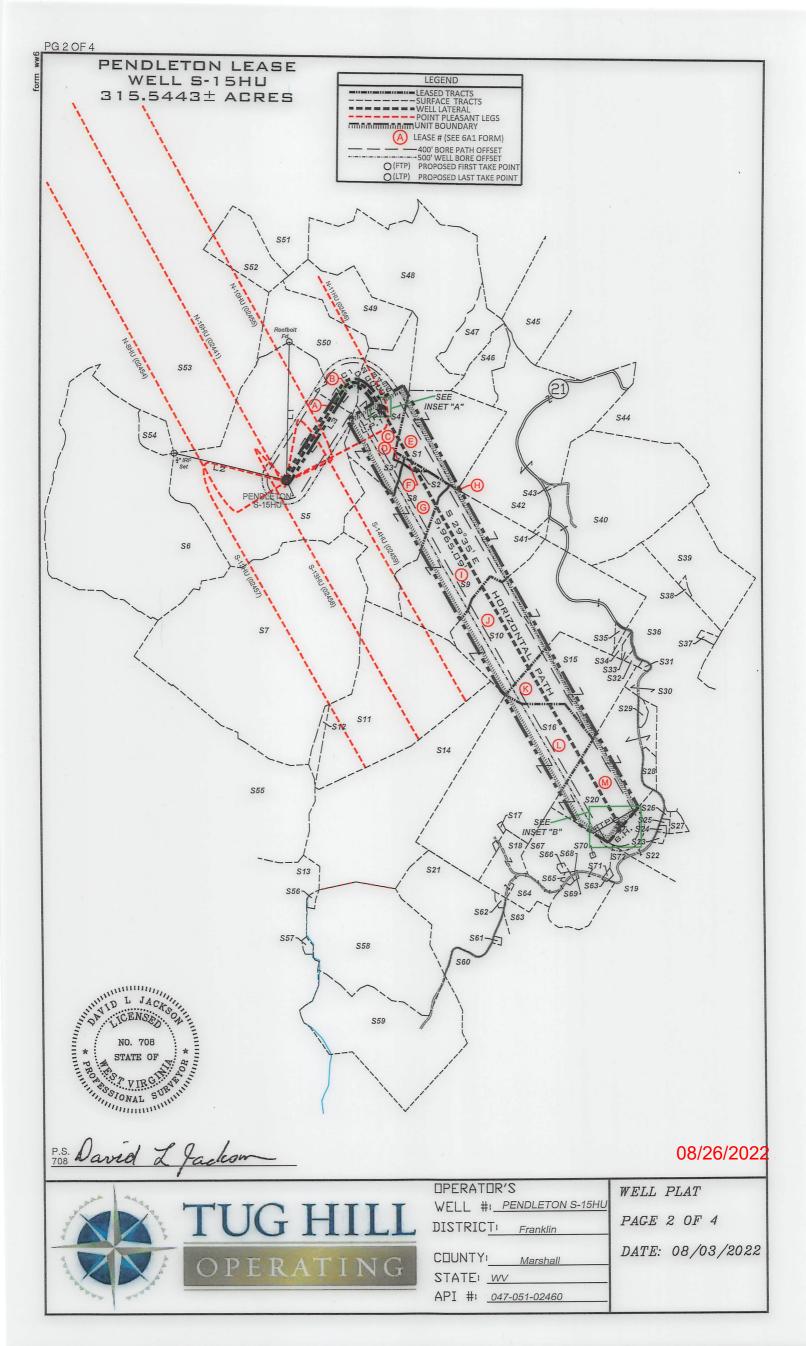

Operator's Well Number: PENDLETON S-15HO Farm Name: ALPINE FARM, LLC U.S. WELL NUMBER: 47-051-02460-00-00 Horizontal 6A New Drill Date Issued: 8/24/2022

Promoting a healthy environment.

west virginia department of environmental protection

RE: Application for Deep Well Permit – API #47-051-02460

COMPANY: Tug Hill Operating, LLC

FARM: <u>Alpine Farm, LLC</u>

Pendleton S-15HU

COUNTY: Marshall DISTRICT: Franklin QUAD: Glen Easton

The deep well review of the application for the above company is <u>Approved to drill to Trenton for</u> <u>Point Pleasant completion.</u>