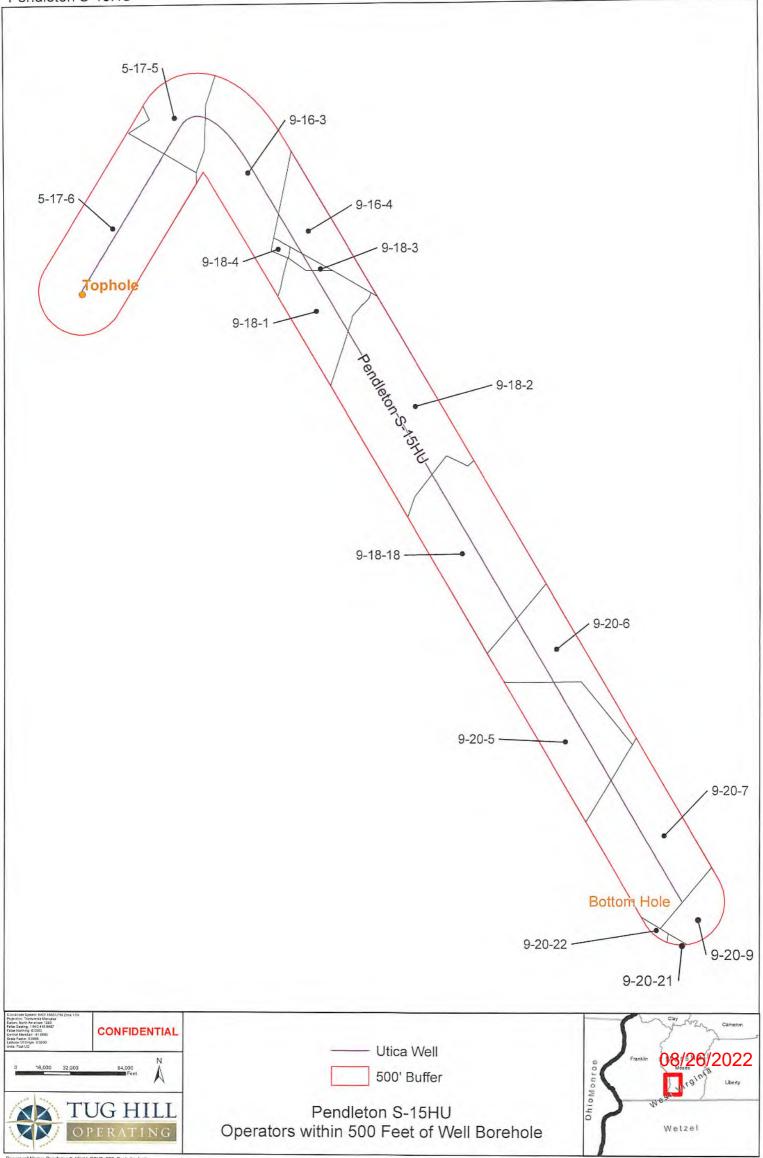

••

. . .

08/26/2022

API NO. 47-051 7 0.51 0 2 4 6 0

OPERATOR WELL NO. Pendleton S-15HU Well Pad Name: Pendleton