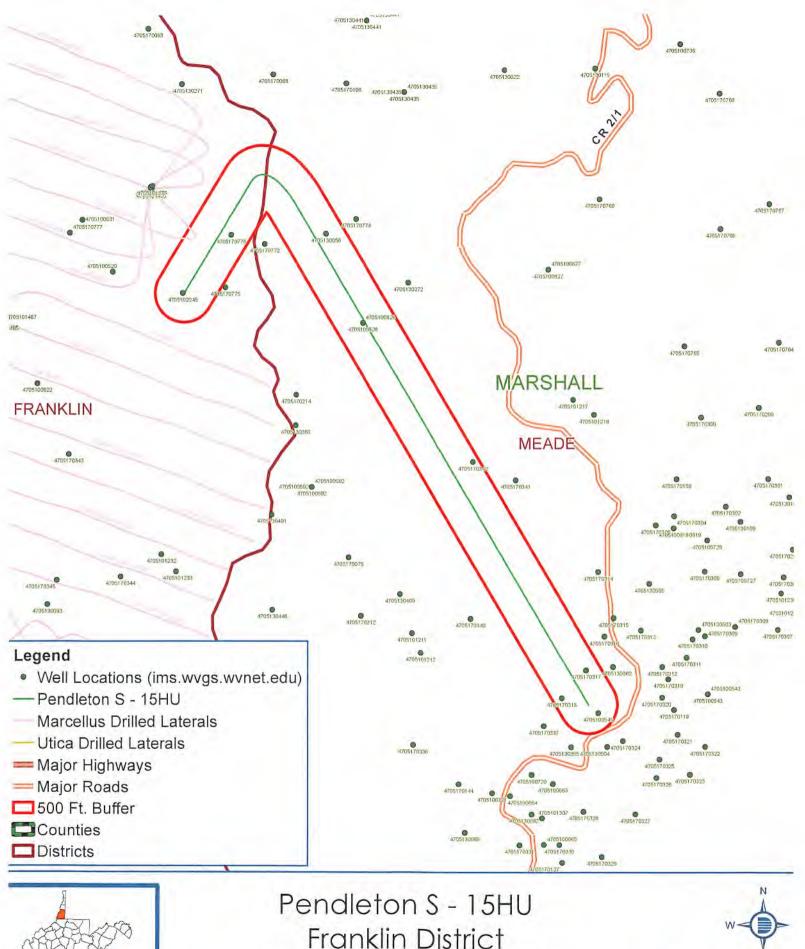

••

. . .

08/26/2022

API NO. 47-051 7 0.51 0 2 4 6 0

OPERATOR WELL NO. Pendleton S-15HU Well Pad Name: Pendleton