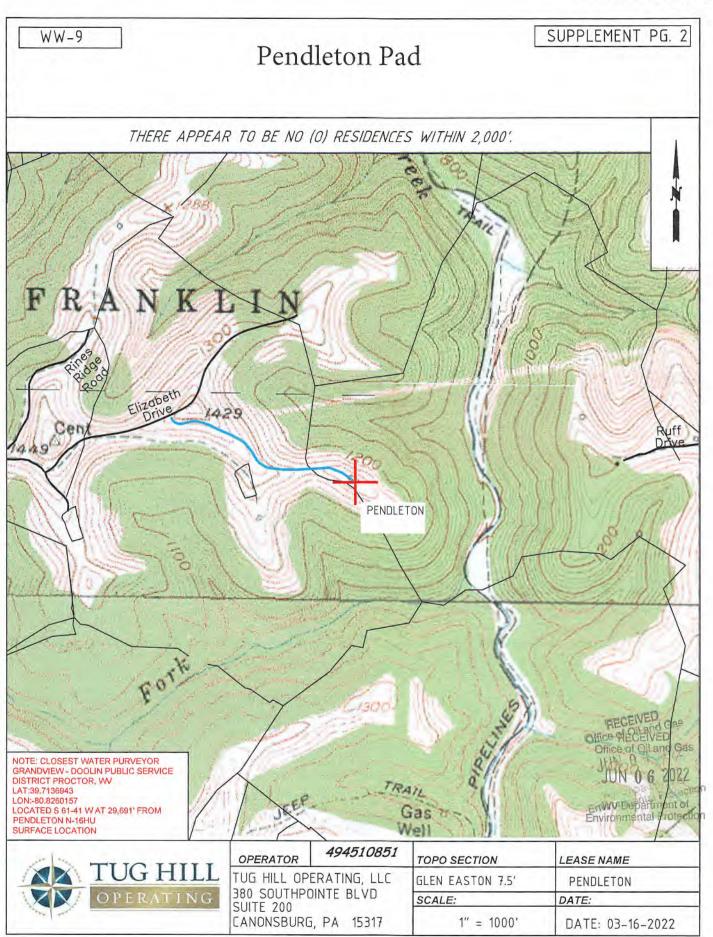

••

. . .

08/26/2022

API NO. 47-051 7 0.51 0 2 4 6 0

OPERATOR WELL NO. Pendleton S-15HU Well Pad Name: Pendleton