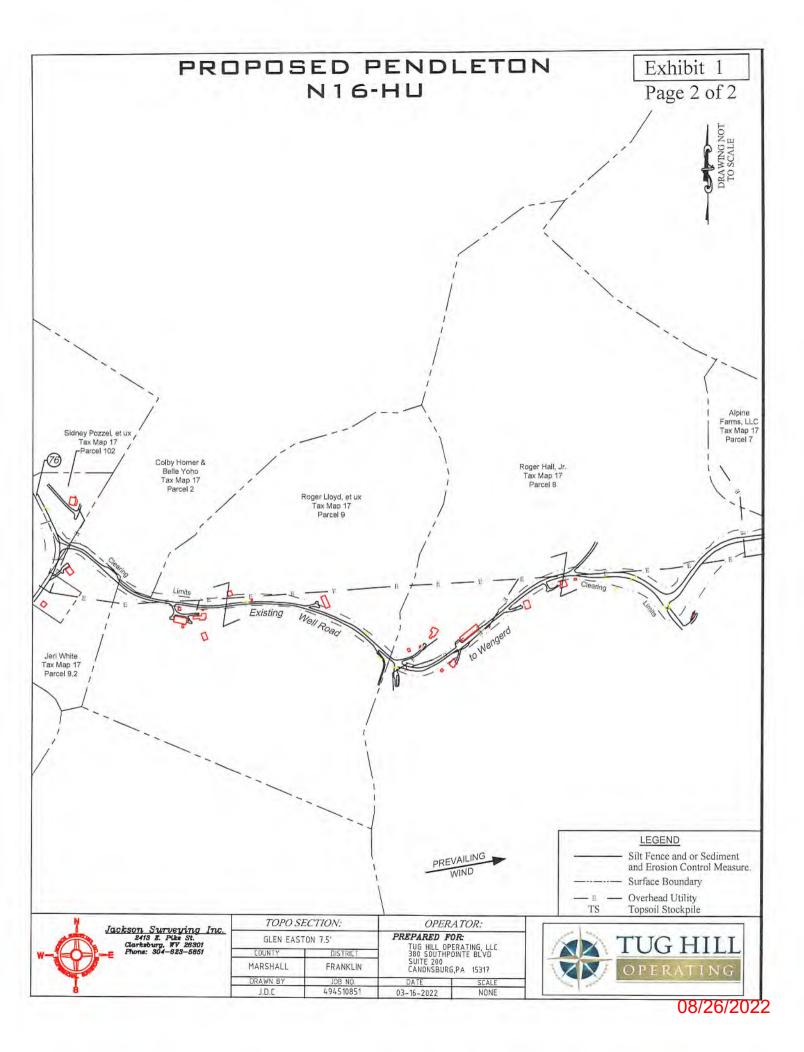

••

. . .

08/26/2022

API NO. 47-051 7 0.51 0 2 4 6 0

OPERATOR WELL NO. Pendleton S-15HU Well Pad Name: Pendleton