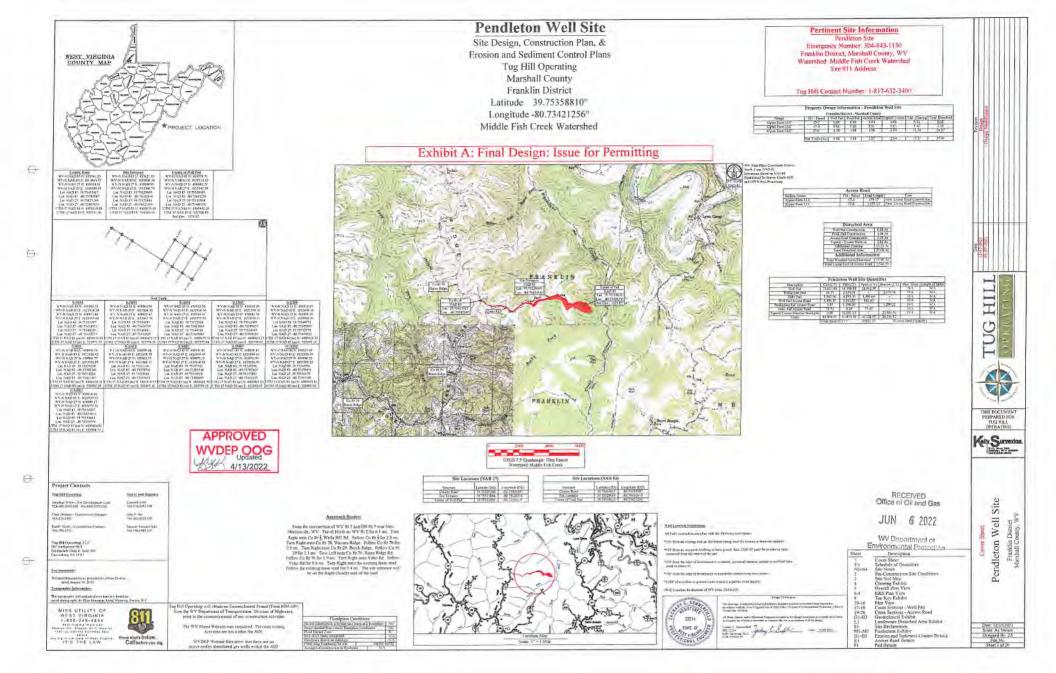

roleum Distillate Blend – Proprietary,<br>(Not Associated with Diesel Fuel)<br>Guar gum – CAS# 009000-30-0                                                                                                         |
| FRW-18          |                                     | Friction Reducer | Hydrotreated light distillate<br>CAS# 064742-47-8                                                                                                                                                                     |
| Scaletrol       |                                     | Scale Inhibitor  | Ethylene glycol – CAS# 000107-21-1<br>Diethylene glycol – CAS# 000111-46-6                                                                                                                                            |