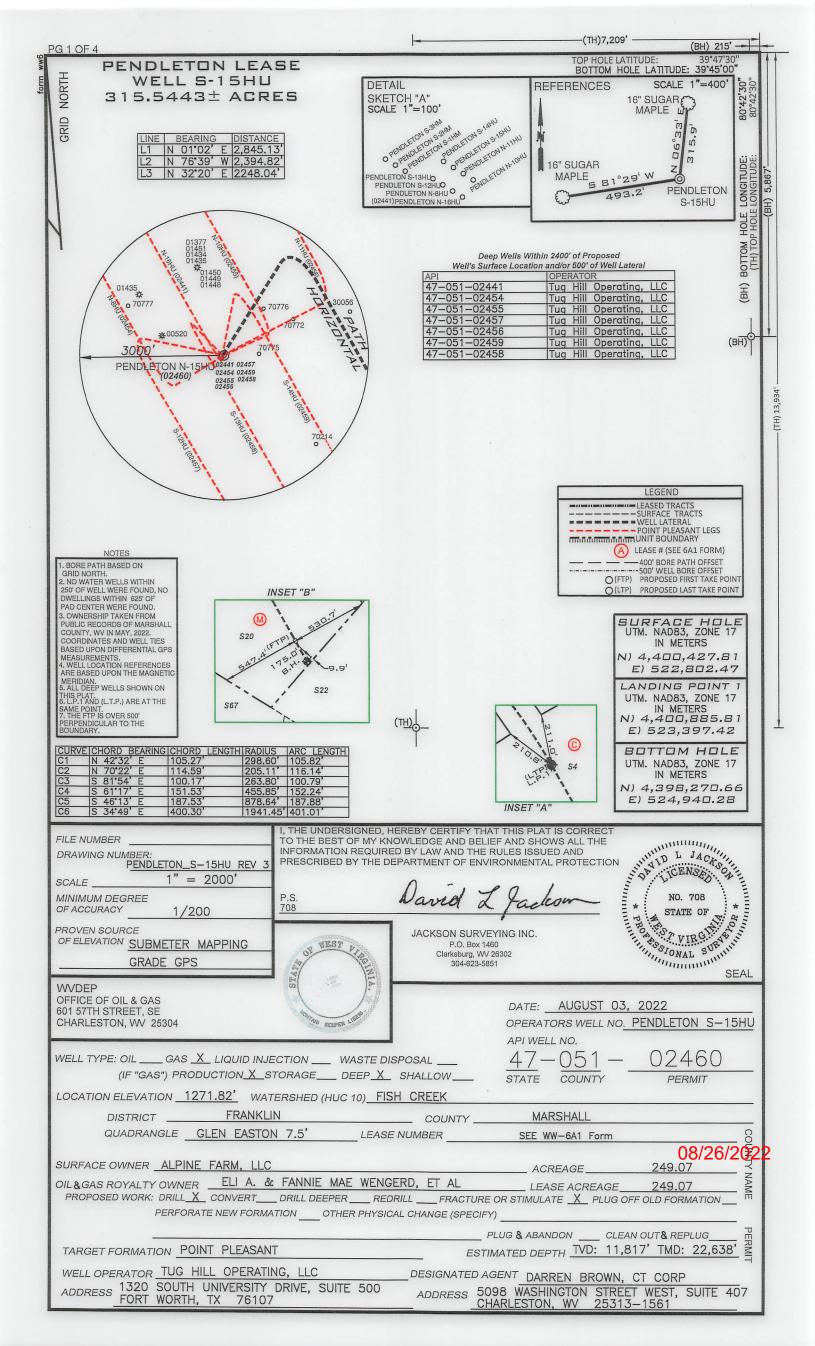

••

. . .

08/26/2022

API NO. 47-051 7 0.51 0 2 4 6 0

OPERATOR WELL NO. Pendleton S-15HU Well Pad Name: Pendleton