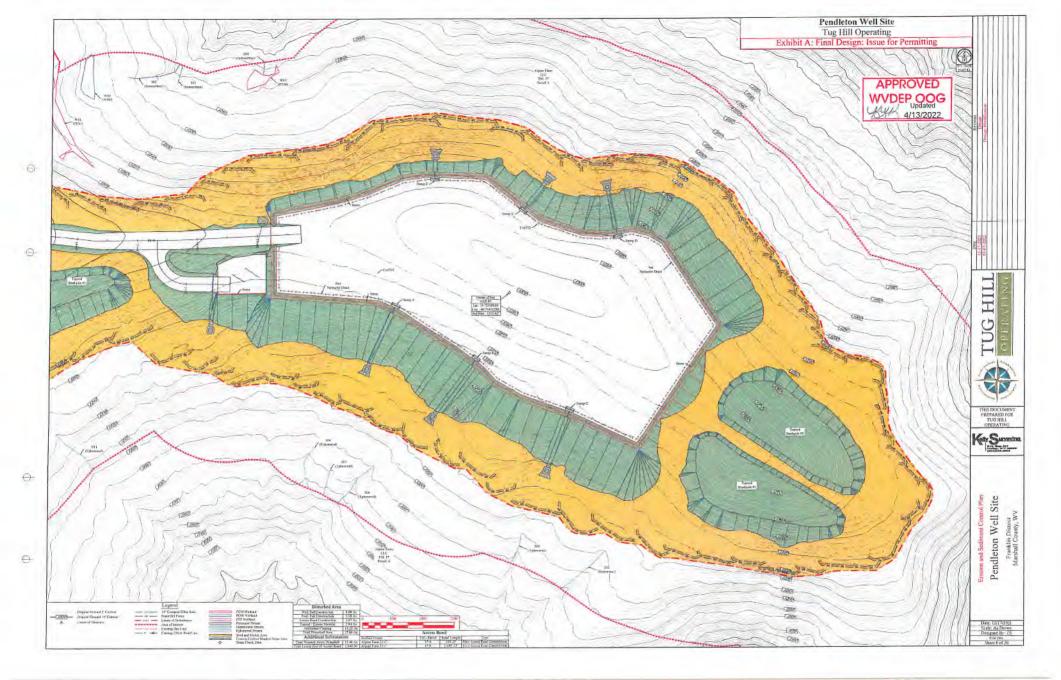

um Distillate Blend – Proprietary,<br>(Not Associated with Diesel Fuel)<br>Guar gum – CAS# 009000-30-0                                                                                                         |
| FRW-18          |                                     | Friction Reducer | Hydrotreated light distillate<br>CAS# 064742-47-8                                                                                                                                                                     |
| Scaletrol       |                                     | Scale Inhibitor  | Ethylene glycol – CAS# 000107-21-1<br>Diethylene glycol – CAS# 000111-46-6                                                                                                                                            |