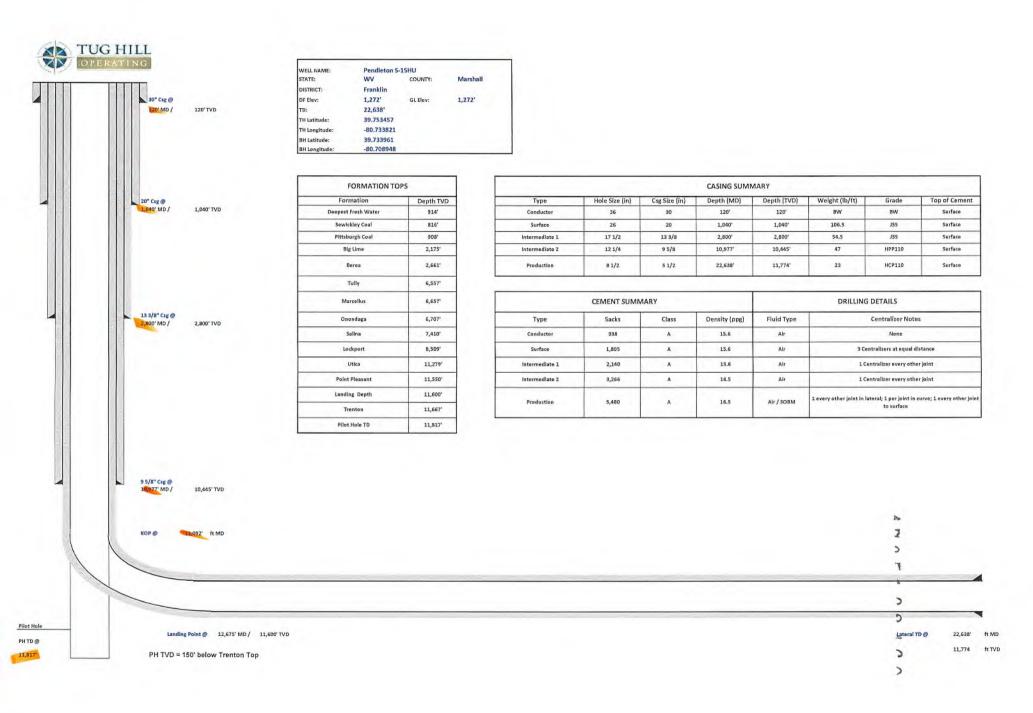

••

. . .

08/26/2022

API NO. 47-051 7 0.51 0 2 4 6 0

OPERATOR WELL NO. Pendleton S-15HU Well Pad Name: Pendleton