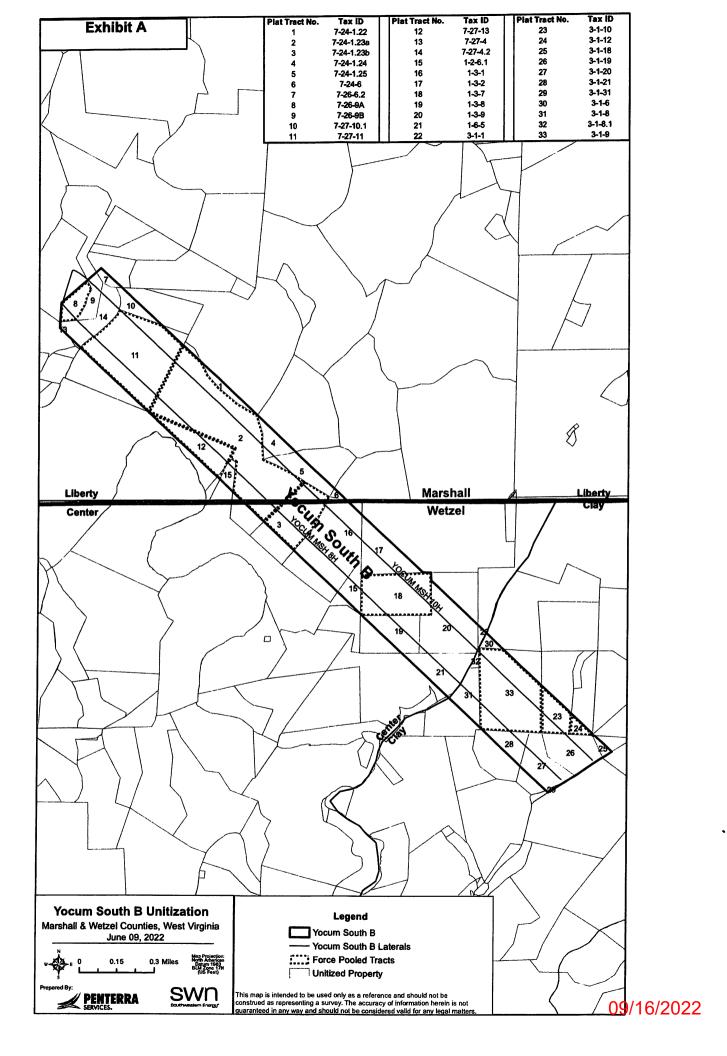

asis pursuant to the terms of the operating agreement included in the unitization application and further amended by SWN in a letter to the Commission dated July 26, 2022 placed of record as Exhibit 3 in the hearing held on August 22, 2022. In the event there is any dispute regarding payments to the third-party operator, the parties shall apply to the Commission for resolution of the dispute.

This pooling and unitization for production of oil and gas from the Marcellus Shale formation shall exist until the Commission orders otherwise.

### IT IS SO ORDERED.

### IN THE NAME OF THE STATE OF WEST VIRGINIA

OIL AND GAS CONSERVATION COMMISSION OF THE STATE OF WEST VIRGINIA

By: Randall M. Albert
Randall M. Albert, Chairman

Dated this 7th day of September, 2022, at Charleston, West Virginia



4705102461



SWN Production Company, LLC

1300 Fort Pierpont Dr, Ste 201 Morgantown, WV 26508 Tel: 304 884 1610 Fax: 304 471 2497 www.swn.com

June 20, 2022

Mr. Charles Brewer WV DEP Office of Oil & Gas 601 57<sup>th</sup> St., SE Charleston, WV 25304

RE: SWN's proposed New Well: Yocum MSH 8H in Marshall County, West Virginia, Drilling under Amos Hollow Road and Rice Ridge Road..

Dear Mr Brewer:

SWN Production Company, LLC ("SWN") is applying for a drilling permit for the above referenced well. The State of West Virginia has raised some concern as to SWN's right to drill under Amos Hollow Road and Rice Ridge Road. Please be advised that SWN has leased all mineral owners under said route as it relates to the above-referenced well and unit.

Thank you.

Sincerely,

Ian R. Nicas

Staff