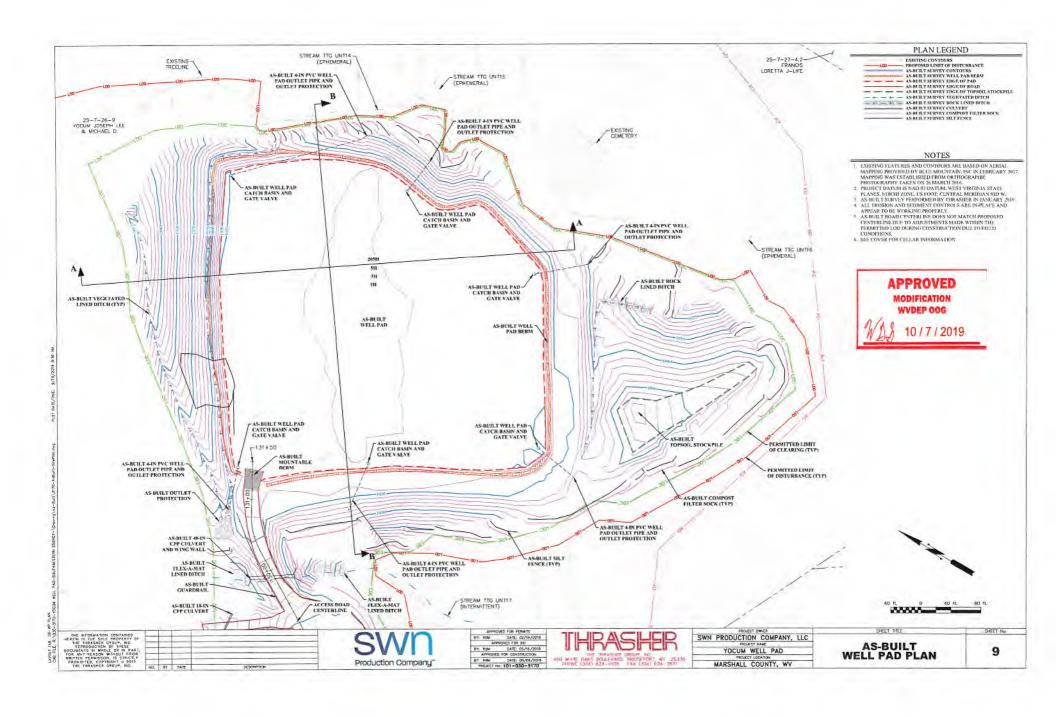

WW-6B (04/15)

|                |       | •   | m d         | •          |     | 100  | 6 | - |
|----------------|-------|-----|-------------|------------|-----|------|---|---|
| API NO. 47-009 |       |     |             |            |     |      |   |   |
| OPERATOR       | WELL  | NC  | ). <u>Y</u> | ocu'       | m M | SH 8 | Н |   |
| Well Pad N     | lame: | Yoc | um A        | <b>ISH</b> |     |      |   |   |

WW-6B (04/15) APINO. 47- 009 7 0 5 1 0 2 4 6 1

OPERATOR WELL NO. Yocum MSH 8H
Well Pad Name: Yocum MSH

18)