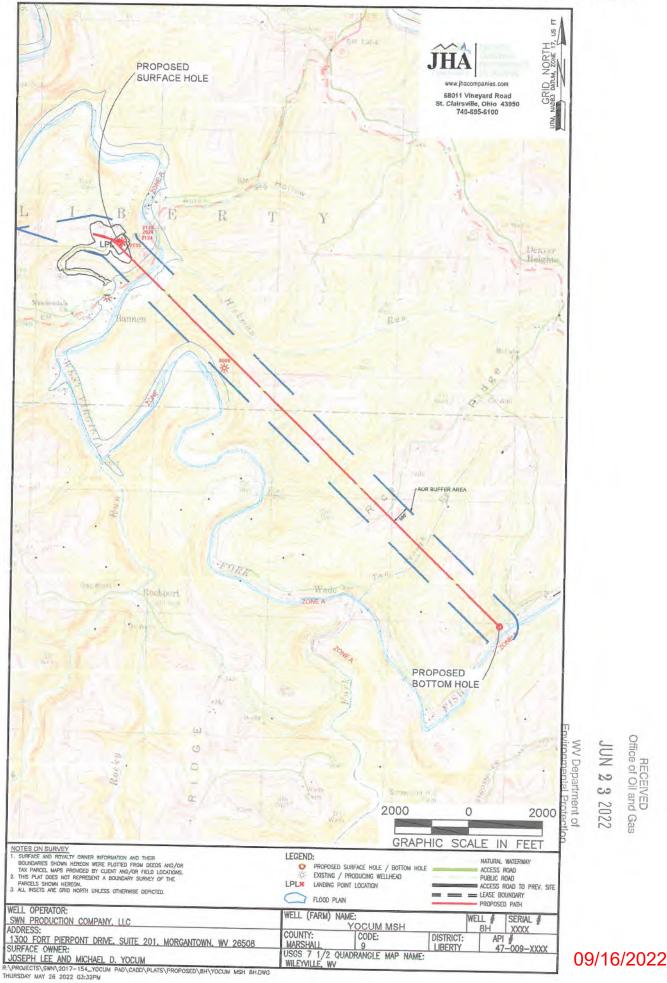

# STATE OF WEST VIRGINIA DEPARTMENT OF ENVIRONMENTAL PROTECTION, OFFICE OF OIL AND GAS WELL WORK PERMIT APPLICATION

| 1) Well Operat                                        | tor: SWN                      | Production C                            | Co., LLC                                | 494512924                                                                                                                                                                                                                                                                                                                                                                                                                                                                                                                                                                                                                                                                                                                                                                                                                                                                                                                                                                                                                                                                                                                                                                                                                                                                                                                                                                                                                                                                                                                                                                                                                                                                                                                                                                                                                                                                                                                                                                                                                                                                                                                     | 051-Marsha                                                                                                     | 07-Liber            | 438-Littleton                             |
|-------------------------------------------------------|-------------------------------|-----------------------------------------|-----------------------------------------|-------------------------------------------------------------------------------------------------------------------------------------------------------------------------------------------------------------------------------------------------------------------------------------------------------------------------------------------------------------------------------------------------------------------------------------------------------------------------------------------------------------------------------------------------------------------------------------------------------------------------------------------------------------------------------------------------------------------------------------------------------------------------------------------------------------------------------------------------------------------------------------------------------------------------------------------------------------------------------------------------------------------------------------------------------------------------------------------------------------------------------------------------------------------------------------------------------------------------------------------------------------------------------------------------------------------------------------------------------------------------------------------------------------------------------------------------------------------------------------------------------------------------------------------------------------------------------------------------------------------------------------------------------------------------------------------------------------------------------------------------------------------------------------------------------------------------------------------------------------------------------------------------------------------------------------------------------------------------------------------------------------------------------------------------------------------------------------------------------------------------------|----------------------------------------------------------------------------------------------------------------|---------------------|-------------------------------------------|
|                                                       |                               |                                         |                                         | Operator ID                                                                                                                                                                                                                                                                                                                                                                                                                                                                                                                                                                                                                                                                                                                                                                                                                                                                                                                                                                                                                                                                                                                                                                                                                                                                                                                                                                                                                                                                                                                                                                                                                                                                                                                                                                                                                                                                                                                                                                                                                                                                                                                   | County                                                                                                         | District            | Quadrangle                                |
| 2) Operator's V                                       | Well Numbe                    | Yocum M                                 | SH 8H                                   | Well Pac                                                                                                                                                                                                                                                                                                                                                                                                                                                                                                                                                                                                                                                                                                                                                                                                                                                                                                                                                                                                                                                                                                                                                                                                                                                                                                                                                                                                                                                                                                                                                                                                                                                                                                                                                                                                                                                                                                                                                                                                                                                                                                                      | Name: Yocu                                                                                                     | ım MSH              | ***************************************   |
| 3) Farm Name                                          | /Surface Ow                   | /ner: Joseph Lee                        | e & Michael D.                          | Yocum Public Roa                                                                                                                                                                                                                                                                                                                                                                                                                                                                                                                                                                                                                                                                                                                                                                                                                                                                                                                                                                                                                                                                                                                                                                                                                                                                                                                                                                                                                                                                                                                                                                                                                                                                                                                                                                                                                                                                                                                                                                                                                                                                                                              | d Access: Am                                                                                                   | os Hollow           | Road                                      |
| 4) Elevation, c                                       | urrent groun                  | id: 1053!                               | Ele                                     | evation, proposed                                                                                                                                                                                                                                                                                                                                                                                                                                                                                                                                                                                                                                                                                                                                                                                                                                                                                                                                                                                                                                                                                                                                                                                                                                                                                                                                                                                                                                                                                                                                                                                                                                                                                                                                                                                                                                                                                                                                                                                                                                                                                                             | post-constructi                                                                                                | ion: 1053'          |                                           |
| 5) Well Type                                          | (a) Gas                       | x                                       | Oil                                     | Unde                                                                                                                                                                                                                                                                                                                                                                                                                                                                                                                                                                                                                                                                                                                                                                                                                                                                                                                                                                                                                                                                                                                                                                                                                                                                                                                                                                                                                                                                                                                                                                                                                                                                                                                                                                                                                                                                                                                                                                                                                                                                                                                          | erground Stora                                                                                                 | ge                  |                                           |
|                                                       | Other                         |                                         |                                         |                                                                                                                                                                                                                                                                                                                                                                                                                                                                                                                                                                                                                                                                                                                                                                                                                                                                                                                                                                                                                                                                                                                                                                                                                                                                                                                                                                                                                                                                                                                                                                                                                                                                                                                                                                                                                                                                                                                                                                                                                                                                                                                               |                                                                                                                |                     |                                           |
|                                                       | (b)If Gas                     | Shallow                                 | X                                       | Deep                                                                                                                                                                                                                                                                                                                                                                                                                                                                                                                                                                                                                                                                                                                                                                                                                                                                                                                                                                                                                                                                                                                                                                                                                                                                                                                                                                                                                                                                                                                                                                                                                                                                                                                                                                                                                                                                                                                                                                                                                                                                                                                          |                                                                                                                |                     |                                           |
|                                                       |                               | Horizontal                              | X                                       | The Assessment of the State of |                                                                                                                | MAK                 | 6/16/2022                                 |
| 6) Existing Pac                                       |                               | *************************************** |                                         |                                                                                                                                                                                                                                                                                                                                                                                                                                                                                                                                                                                                                                                                                                                                                                                                                                                                                                                                                                                                                                                                                                                                                                                                                                                                                                                                                                                                                                                                                                                                                                                                                                                                                                                                                                                                                                                                                                                                                                                                                                                                                                                               |                                                                                                                |                     | ر المالي الم                              |
| <ol> <li>Proposed Ta<br/>Target Formation-</li> </ol> | rget Format  Marcellus, Down- | ion(s), Depth                           | (s), Antici                             | pated Thickness at<br>VD-7264', Target Base TVI                                                                                                                                                                                                                                                                                                                                                                                                                                                                                                                                                                                                                                                                                                                                                                                                                                                                                                                                                                                                                                                                                                                                                                                                                                                                                                                                                                                                                                                                                                                                                                                                                                                                                                                                                                                                                                                                                                                                                                                                                                                                               | nd Expected P                                                                                                  | ressure(s):         | esociated Property 4750                   |
|                                                       |                               |                                         |                                         | TO TECT, Talget base 1VI                                                                                                                                                                                                                                                                                                                                                                                                                                                                                                                                                                                                                                                                                                                                                                                                                                                                                                                                                                                                                                                                                                                                                                                                                                                                                                                                                                                                                                                                                                                                                                                                                                                                                                                                                                                                                                                                                                                                                                                                                                                                                                      |                                                                                                                | 1111CK11655- 43 , A | ssociated Pressure- 4750                  |
| 8) Proposed To                                        | tal Vertical                  |                                         |                                         |                                                                                                                                                                                                                                                                                                                                                                                                                                                                                                                                                                                                                                                                                                                                                                                                                                                                                                                                                                                                                                                                                                                                                                                                                                                                                                                                                                                                                                                                                                                                                                                                                                                                                                                                                                                                                                                                                                                                                                                                                                                                                                                               |                                                                                                                |                     |                                           |
| 9) Formation at                                       | t Total Verti                 | cal Depth:                              | Marcellus                               |                                                                                                                                                                                                                                                                                                                                                                                                                                                                                                                                                                                                                                                                                                                                                                                                                                                                                                                                                                                                                                                                                                                                                                                                                                                                                                                                                                                                                                                                                                                                                                                                                                                                                                                                                                                                                                                                                                                                                                                                                                                                                                                               |                                                                                                                |                     |                                           |
| 10) Proposed T                                        | otal Measur                   | red Depth: 2                            | 22169'                                  |                                                                                                                                                                                                                                                                                                                                                                                                                                                                                                                                                                                                                                                                                                                                                                                                                                                                                                                                                                                                                                                                                                                                                                                                                                                                                                                                                                                                                                                                                                                                                                                                                                                                                                                                                                                                                                                                                                                                                                                                                                                                                                                               |                                                                                                                |                     |                                           |
| 11) Proposed H                                        | lorizontal Lo                 | eg Length:                              | 4578.17                                 |                                                                                                                                                                                                                                                                                                                                                                                                                                                                                                                                                                                                                                                                                                                                                                                                                                                                                                                                                                                                                                                                                                                                                                                                                                                                                                                                                                                                                                                                                                                                                                                                                                                                                                                                                                                                                                                                                                                                                                                                                                                                                                                               |                                                                                                                |                     |                                           |
| 12) Approxima                                         | te Fresh Wa                   | iter Strata Dej                         | oths:                                   | 437'                                                                                                                                                                                                                                                                                                                                                                                                                                                                                                                                                                                                                                                                                                                                                                                                                                                                                                                                                                                                                                                                                                                                                                                                                                                                                                                                                                                                                                                                                                                                                                                                                                                                                                                                                                                                                                                                                                                                                                                                                                                                                                                          |                                                                                                                |                     |                                           |
| 13) Method to 1                                       | Determine F                   | resh Water D                            | epths: Sa                               | alinity profile calcula                                                                                                                                                                                                                                                                                                                                                                                                                                                                                                                                                                                                                                                                                                                                                                                                                                                                                                                                                                                                                                                                                                                                                                                                                                                                                                                                                                                                                                                                                                                                                                                                                                                                                                                                                                                                                                                                                                                                                                                                                                                                                                       | tions from logs                                                                                                | on Yocum N          | /ISH 1H 47-051-02133                      |
| 14) Approxima                                         | te Saltwater                  | Depths: 986                             | 6'- Salinity                            | Profile calculation                                                                                                                                                                                                                                                                                                                                                                                                                                                                                                                                                                                                                                                                                                                                                                                                                                                                                                                                                                                                                                                                                                                                                                                                                                                                                                                                                                                                                                                                                                                                                                                                                                                                                                                                                                                                                                                                                                                                                                                                                                                                                                           | s from logs on                                                                                                 | Yocum MS            | SH 1H 47-051-02133                        |
| 15) Approxima                                         | te Coal Sear                  | n Depths: 88                            | 31'                                     |                                                                                                                                                                                                                                                                                                                                                                                                                                                                                                                                                                                                                                                                                                                                                                                                                                                                                                                                                                                                                                                                                                                                                                                                                                                                                                                                                                                                                                                                                                                                                                                                                                                                                                                                                                                                                                                                                                                                                                                                                                                                                                                               |                                                                                                                |                     |                                           |
| l6) Approxima                                         | te Depth to                   | Possible Void                           | l (coal min                             | e, karst, other): 1                                                                                                                                                                                                                                                                                                                                                                                                                                                                                                                                                                                                                                                                                                                                                                                                                                                                                                                                                                                                                                                                                                                                                                                                                                                                                                                                                                                                                                                                                                                                                                                                                                                                                                                                                                                                                                                                                                                                                                                                                                                                                                           | lone that we a                                                                                                 | are aware           | of.                                       |
| (7) Does Propo                                        | sed well loc                  | ation contain                           | coal seam                               | S                                                                                                                                                                                                                                                                                                                                                                                                                                                                                                                                                                                                                                                                                                                                                                                                                                                                                                                                                                                                                                                                                                                                                                                                                                                                                                                                                                                                                                                                                                                                                                                                                                                                                                                                                                                                                                                                                                                                                                                                                                                                                                                             |                                                                                                                |                     | 2.                                        |
| directly overlying                                    | ng or adjace                  | nt to an active                         | e mine?                                 | Yes                                                                                                                                                                                                                                                                                                                                                                                                                                                                                                                                                                                                                                                                                                                                                                                                                                                                                                                                                                                                                                                                                                                                                                                                                                                                                                                                                                                                                                                                                                                                                                                                                                                                                                                                                                                                                                                                                                                                                                                                                                                                                                                           | No                                                                                                             | X                   | DEOEN IIII                                |
| (a) If Yes, pro                                       | vide Mine I                   | nfo: Name:                              |                                         |                                                                                                                                                                                                                                                                                                                                                                                                                                                                                                                                                                                                                                                                                                                                                                                                                                                                                                                                                                                                                                                                                                                                                                                                                                                                                                                                                                                                                                                                                                                                                                                                                                                                                                                                                                                                                                                                                                                                                                                                                                                                                                                               |                                                                                                                | 1                   | RECEIVED Office of Oil and Gas            |
|                                                       |                               | Depth:                                  | -                                       |                                                                                                                                                                                                                                                                                                                                                                                                                                                                                                                                                                                                                                                                                                                                                                                                                                                                                                                                                                                                                                                                                                                                                                                                                                                                                                                                                                                                                                                                                                                                                                                                                                                                                                                                                                                                                                                                                                                                                                                                                                                                                                                               |                                                                                                                |                     | JUN 2 3 2022                              |
|                                                       |                               | Seam:                                   | *************************************** |                                                                                                                                                                                                                                                                                                                                                                                                                                                                                                                                                                                                                                                                                                                                                                                                                                                                                                                                                                                                                                                                                                                                                                                                                                                                                                                                                                                                                                                                                                                                                                                                                                                                                                                                                                                                                                                                                                                                                                                                                                                                                                                               | -                                                                                                              | F                   | WV Department of invironmental Protection |
|                                                       |                               | Owner:                                  |                                         |                                                                                                                                                                                                                                                                                                                                                                                                                                                                                                                                                                                                                                                                                                                                                                                                                                                                                                                                                                                                                                                                                                                                                                                                                                                                                                                                                                                                                                                                                                                                                                                                                                                                                                                                                                                                                                                                                                                                                                                                                                                                                                                               | Alexander de la companya de la comp |                     | Standard Total and                        |
|                                                       |                               |                                         |                                         |                                                                                                                                                                                                                                                                                                                                                                                                                                                                                                                                                                                                                                                                                                                                                                                                                                                                                                                                                                                                                                                                                                                                                                                                                                                                                                                                                                                                                                                                                                                                                                                                                                                                                                                                                                                                                                                                                                                                                                                                                                                                                                                               |                                                                                                                |                     |                                           |