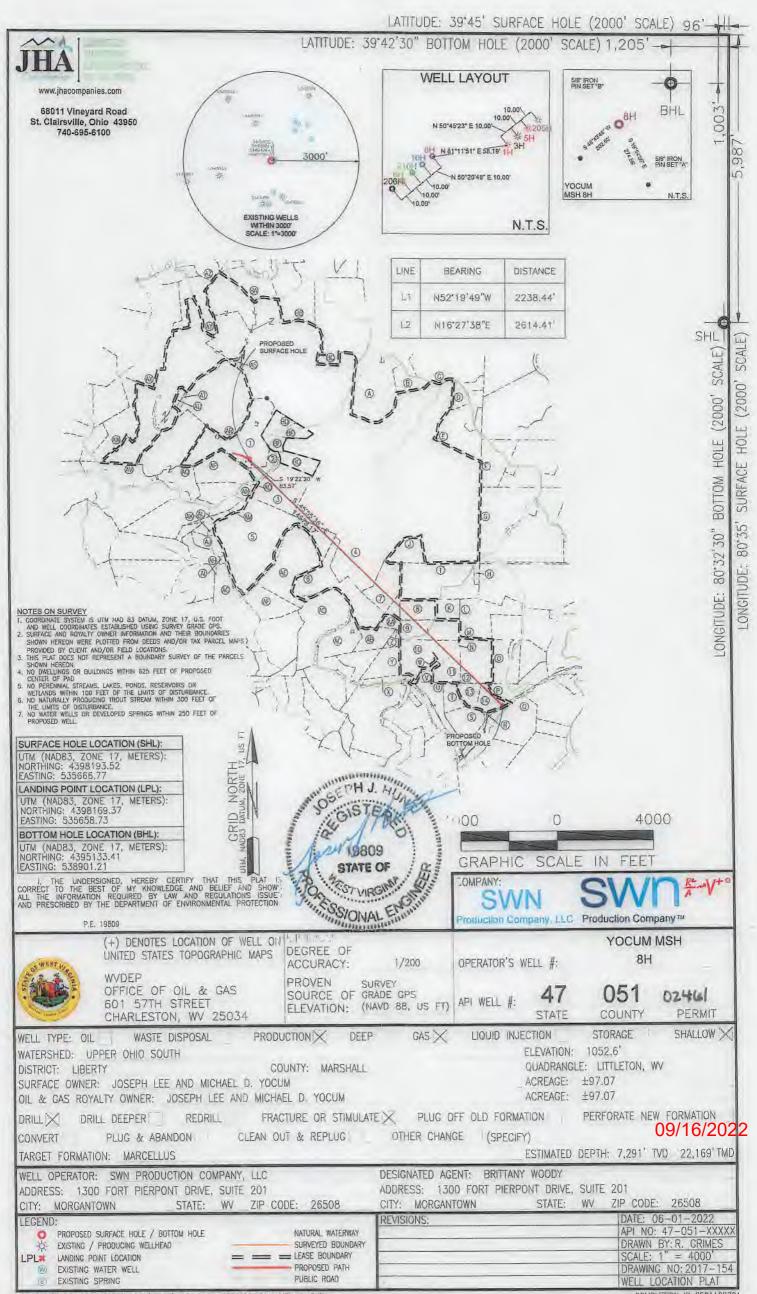

YOCUM MSH 8H Operator's Well Number: Farm Name:

JOSEPH LEE AND MICHAEL

47-051-02461-00-00 U.S. WELL NUMBER:

> Horizontal 6A New Drill Date Issued: 9/13/2022

| API Number: |  |
|-------------|--|
|-------------|--|

# STATE OF WEST VIRGINIA DEPARTMENT OF ENVIRONMENTAL PROTECTION, OFFICE OF OIL AND GAS WELL WORK PERMIT APPLICATION

| 1) Well Operat                                        | tor: SWN                      | Production C                            | Co., LLC                                | 494512924                                                                                                                                                                                                                                                                                                                                                                                                                                                                                                                                                                                                                                                                                                                                                                                                                                                                                                                                                                                                                                                                                                                                                                                                                                                                                                                                                                                                                                                                                                                                                                                                                                                                                                                                                                                                                                                                                                                                                                                                                                                                                                                     | 051-Marsha                                                                                                     | 07-Liber            | 438-Littleton                             |
|-------------------------------------------------------|-------------------------------|-----------------------------------------|-----------------------------------------|-------------------------------------------------------------------------------------------------------------------------------------------------------------------------------------------------------------------------------------------------------------------------------------------------------------------------------------------------------------------------------------------------------------------------------------------------------------------------------------------------------------------------------------------------------------------------------------------------------------------------------------------------------------------------------------------------------------------------------------------------------------------------------------------------------------------------------------------------------------------------------------------------------------------------------------------------------------------------------------------------------------------------------------------------------------------------------------------------------------------------------------------------------------------------------------------------------------------------------------------------------------------------------------------------------------------------------------------------------------------------------------------------------------------------------------------------------------------------------------------------------------------------------------------------------------------------------------------------------------------------------------------------------------------------------------------------------------------------------------------------------------------------------------------------------------------------------------------------------------------------------------------------------------------------------------------------------------------------------------------------------------------------------------------------------------------------------------------------------------------------------|----------------------------------------------------------------------------------------------------------------|---------------------|-------------------------------------------|
|                                                       |                               |                                         |                                         | Operator ID                                                                                                                                                                                                                                                                                                                                                                                                                                                                                                                                                                                                                                                                                                                                                                                                                                                                                                                                                                                                                                                                                                                                                                                                                                                                                                                                                                                                                                                                                                                                                                                                                                                                                                                                                                                                                                                                                                                                                                                                                                                                                                                   | County                                                                                                         | District            | Quadrangle                                |
| 2) Operator's V                                       | Well Numbe                    | Yocum M                                 | SH 8H                                   | Well Pac                                                                                                                                                                                                                                                                                                                                                                                                                                                                                                                                                                                                                                                                                                                                                                                                                                                                                                                                                                                                                                                                                                                                                                                                                                                                                                                                                                                                                                                                                                                                                                                                                                                                                                                                                                                                                                                                                                                                                                                                                                                                                                                      | Name: Yocu                                                                                                     | ım MSH              | ***************************************   |
| 3) Farm Name                                          | /Surface Ow                   | /ner: Joseph Lee                        | e & Michael D.                          | Yocum Public Roa                                                                                                                                                                                                                                                                                                                                                                                                                                                                                                                                                                                                                                                                                                                                                                                                                                                                                                                                                                                                                                                                                                                                                                                                                                                                                                                                                                                                                                                                                                                                                                                                                                                                                                                                                                                                                                                                                                                                                                                                                                                                                                              | d Access: Am                                                                                                   | os Hollow           | Road                                      |
| 4) Elevation, c                                       | urrent groun                  | id: 1053!                               | Ele                                     | evation, proposed                                                                                                                                                                                                                                                                                                                                                                                                                                                                                                                                                                                                                                                                                                                                                                                                                                                                                                                                                                                                                                                                                                                                                                                                                                                                                                                                                                                                                                                                                                                                                                                                                                                                                                                                                                                                                                                                                                                                                                                                                                                                                                             | post-constructi                                                                                                | ion: 1053'          |                                           |
| 5) Well Type                                          | (a) Gas                       | x                                       | Oil                                     | Unde                                                                                                                                                                                                                                                                                                                                                                                                                                                                                                                                                                                                                                                                                                                                                                                                                                                                                                                                                                                                                                                                                                                                                                                                                                                                                                                                                                                                                                                                                                                                                                                                                                                                                                                                                                                                                                                                                                                                                                                                                                                                                                                          | erground Stora                                                                                                 | ge                  |                                           |
|                                                       | Other                         |                                         |                                         |                                                                                                                                                                                                                                                                                                                                                                                                                                                                                                                                                                                                                                                                                                                                                                                                                                                                                                                                                                                                                                                                                                                                                                                                                                                                                                                                                                                                                                                                                                                                                                                                                                                                                                                                                                                                                                                                                                                                                                                                                                                                                                                               |                                                                                                                |                     |                                           |
|                                                       | (b)If Gas                     | Shallow                                 | X                                       | Deep                                                                                                                                                                                                                                                                                                                                                                                                                                                                                                                                                                                                                                                                                                                                                                                                                                                                                                                                                                                                                                                                                                                                                                                                                                                                                                                                                                                                                                                                                                                                                                                                                                                                                                                                                                                                                                                                                                                                                                                                                                                                                                                          |                                                                                                                |                     |                                           |
|                                                       |                               | Horizontal                              | X                                       | The Assessment of the State of |                                                                                                                | MAK                 | 6/16/2022                                 |
| 6) Existing Pac                                       |                               | *************************************** |                                         |                                                                                                                                                                                                                                                                                                                                                                                                                                                                                                                                                                                                                                                                                                                                                                                                                                                                                                                                                                                                                                                                                                                                                                                                                                                                                                                                                                                                                                                                                                                                                                                                                                                                                                                                                                                                                                                                                                                                                                                                                                                                                                                               |                                                                                                                |                     | ر المالي الم                              |
| <ol> <li>Proposed Ta<br/>Target Formation-</li> </ol> | rget Format  Marcellus, Down- | ion(s), Depth                           | (s), Antici                             | pated Thickness at<br>VD-7264', Target Base TVI                                                                                                                                                                                                                                                                                                                                                                                                                                                                                                                                                                                                                                                                                                                                                                                                                                                                                                                                                                                                                                                                                                                                                                                                                                                                                                                                                                                                                                                                                                                                                                                                                                                                                                                                                                                                                                                                                                                                                                                                                                                                               | nd Expected P                                                                                                  | ressure(s):         | esociated Property 4750                   |
|                                                       |                               |                                         |                                         | TO TECT, Talget base 1VI                                                                                                                                                                                                                                                                                                                                                                                                                                                                                                                                                                                                                                                                                                                                                                                                                                                                                                                                                                                                                                                                                                                                                                                                                                                                                                                                                                                                                                                                                                                                                                                                                                                                                                                                                                                                                                                                                                                                                                                                                                                                                                      |                                                                                                                | 1111CK11655- 43 , A | ssociated Pressure- 4750                  |
| 8) Proposed To                                        | tal Vertical                  |                                         |                                         |                                                                                                                                                                                                                                                                                                                                                                                                                                                                                                                                                                                                                                                                                                                                                                                                                                                                                                                                                                                                                                                                                                                                                                                                                                                                                                                                                                                                                                                                                                                                                                                                                                                                                                                                                                                                                                                                                                                                                                                                                                                                                                                               |                                                                                                                |                     |                                           |
| 9) Formation at                                       | t Total Verti                 | cal Depth:                              | Marcellus                               |                                                                                                                                                                                                                                                                                                                                                                                                                                                                                                                                                                                                                                                                                                                                                                                                                                                                                                                                                                                                                                                                                                                                                                                                                                                                                                                                                                                                                                                                                                                                                                                                                                                                                                                                                                                                                                                                                                                                                                                                                                                                                                                               |                                                                                                                |                     |                                           |
| 10) Proposed T                                        | otal Measur                   | red Depth: 2                            | 22169'                                  |                                                                                                                                                                                                                                                                                                                                                                                                                                                                                                                                                                                                                                                                                                                                                                                                                                                                                                                                                                                                                                                                                                                                                                                                                                                                                                                                                                                                                                                                                                                                                                                                                                                                                                                                                                                                                                                                                                                                                                                                                                                                                                                               |                                                                                                                |                     |                                           |
| 11) Proposed H                                        | lorizontal Lo                 | eg Length:                              | 4578.17                                 |                                                                                                                                                                                                                                                                                                                                                                                                                                                                                                                                                                                                                                                                                                                                                                                                                                                                                                                                                                                                                                                                                                                                                                                                                                                                                                                                                                                                                                                                                                                                                                                                                                                                                                                                                                                                                                                                                                                                                                                                                                                                                                                               |                                                                                                                |                     |                                           |
| 12) Approxima                                         | te Fresh Wa                   | iter Strata Dej                         | oths:                                   | 437'                                                                                                                                                                                                                                                                                                                                                                                                                                                                                                                                                                                                                                                                                                                                                                                                                                                                                                                                                                                                                                                                                                                                                                                                                                                                                                                                                                                                                                                                                                                                                                                                                                                                                                                                                                                                                                                                                                                                                                                                                                                                                                                          |                                                                                                                |                     |                                           |
| 13) Method to 1                                       | Determine F                   | resh Water D                            | epths: Sa                               | alinity profile calcula                                                                                                                                                                                                                                                                                                                                                                                                                                                                                                                                                                                                                                                                                                                                                                                                                                                                                                                                                                                                                                                                                                                                                                                                                                                                                                                                                                                                                                                                                                                                                                                                                                                                                                                                                                                                                                                                                                                                                                                                                                                                                                       | tions from logs                                                                                                | on Yocum N          | /ISH 1H 47-051-02133                      |
| 14) Approxima                                         | te Saltwater                  | Depths: 986                             | 6'- Salinity                            | Profile calculation                                                                                                                                                                                                                                                                                                                                                                                                                                                                                                                                                                                                                                                                                                                                                                                                                                                                                                                                                                                                                                                                                                                                                                                                                                                                                                                                                                                                                                                                                                                                                                                                                                                                                                                                                                                                                                                                                                                                                                                                                                                                                                           | s from logs on                                                                                                 | Yocum MS            | SH 1H 47-051-02133                        |
| 15) Approxima                                         | te Coal Sear                  | n Depths: 88                            | 31'                                     |                                                                                                                                                                                                                                                                                                                                                                                                                                                                                                                                                                                                                                                                                                                                                                                                                                                                                                                                                                                                                                                                                                                                                                                                                                                                                                                                                                                                                                                                                                                                                                                                                                                                                                                                                                                                                                                                                                                                                                                                                                                                                                                               |                                                                                                                |                     |                                           |
| l6) Approxima                                         | te Depth to                   | Possible Void                           | l (coal min                             | e, karst, other): 1                                                                                                                                                                                                                                                                                                                                                                                                                                                                                                                                                                                                                                                                                                                                                                                                                                                                                                                                                                                                                                                                                                                                                                                                                                                                                                                                                                                                                                                                                                                                                                                                                                                                                                                                                                                                                                                                                                                                                                                                                                                                                                           | lone that we a                                                                                                 | are aware           | of.                                       |
| (7) Does Propo                                        | sed well loc                  | ation contain                           | coal seam                               | S                                                                                                                                                                                                                                                                                                                                                                                                                                                                                                                                                                                                                                                                                                                                                                                                                                                                                                                                                                                                                                                                                                                                                                                                                                                                                                                                                                                                                                                                                                                                                                                                                                                                                                                                                                                                                                                                                                                                                                                                                                                                                                                             |                                                                                                                |                     | 2.                                        |
| directly overlying                                    | ng or adjace                  | nt to an active                         | e mine?                                 | Yes                                                                                                                                                                                                                                                                                                                                                                                                                                                                                                                                                                                                                                                                                                                                                                                                                                                                                                                                                                                                                                                                                                                                                                                                                                                                                                                                                                                                                                                                                                                                                                                                                                                                                                                                                                                                                                                                                                                                                                                                                                                                                                                           | No                                                                                                             | X                   | DEOEN IIII                                |
| (a) If Yes, pro                                       | vide Mine I                   | nfo: Name:                              |                                         |                                                                                                                                                                                                                                                                                                                                                                                                                                                                                                                                                                                                                                                                                                                                                                                                                                                                                                                                                                                                                                                                                                                                                                                                                                                                                                                                                                                                                                                                                                                                                                                                                                                                                                                                                                                                                                                                                                                                                                                                                                                                                                                               |                                                                                                                | 1                   | RECEIVED Office of Oil and Gas            |
|                                                       |                               | Depth:                                  | -                                       |                                                                                                                                                                                                                                                                                                                                                                                                                                                                                                                                                                                                                                                                                                                                                                                                                                                                                                                                                                                                                                                                                                                                                                                                                                                                                                                                                                                                                                                                                                                                                                                                                                                                                                                                                                                                                                                                                                                                                                                                                                                                                                                               |                                                                                                                |                     | JUN 2 3 2022                              |
|                                                       |                               | Seam:                                   | *************************************** |                                                                                                                                                                                                                                                                                                                                                                                                                                                                                                                                                                                                                                                                                                                                                                                                                                                                                                                                                                                                                                                                                                                                                                                                                                                                                                                                                                                                                                                                                                                                                                                                                                                                                                                                                                                                                                                                                                                                                                                                                                                                                                                               | -                                                                                                              | F                   | WV Department of invironmental Protection |
|                                                       |                               | Owner:                                  |                                         |                                                                                                                                                                                                                                                                                                                                                                                                                                                                                                                                                                                                                                                                                                                                                                                                                                                                                                                                                                                                                                                                                                                                                                                                                                                                                                                                                                                                                                                                                                                                                                                                                                                                                                                                                                                                                                                                                                                                                                                                                                                                                                                               | Alexander de la companya de la comp |                     | Standard Total and                        |
|                                                       |                               |                                         |                                         |                                                                                                                                                                                                                                                                                                                                                                                                                                                                                                                                                                                                                                                                                                                                                                                                                                                                                                                                                                                                                                                                                                                                                                                                                                                                                                                                                                                                                                                                                                                                                                                                                                                                                                                                                                                                                                                                                                                                                                                                                                                                                                                               |                                                                                                                |                     |                                           |