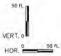

WW-6B (04/15)

|                |       | •   | m d         | •          |     | 100  | 6 | - |
|----------------|-------|-----|-------------|------------|-----|------|---|---|
| API NO. 47-009 |       |     |             |            |     |      |   |   |
| OPERATOR       | WELL  | NC  | ). <u>Y</u> | ocu'       | m M | SH 8 | Н |   |
| Well Pad N     | lame: | Yoc | um A        | <b>ISH</b> |     |      |   |   |

WW-6B (04/15) APINO. 47- 009 7 0 5 1 0 2 4 6 1

OPERATOR WELL NO. Yocum MSH 8H
Well Pad Name: Yocum MSH

18)