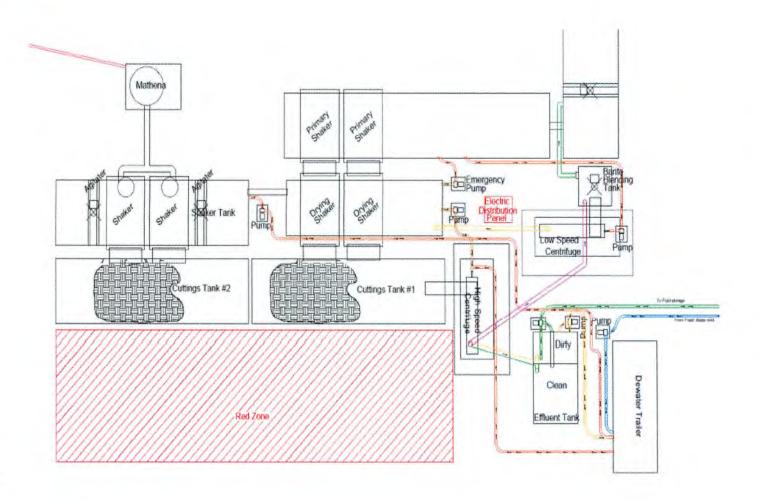

for drying and hauloff. Liquids are further processed to remove additional low gravity solids before being reused or transferred to onsite storage.

#### LIQUIDS DRILLING (FRESHWATER, BRINE, SOBM)

When drilling is converted to liquids drilling, the shale gas separator and associated shaker tank are bypassed, and the liquids system is processed over the primary and drying shaker systems. Cuttings drop into the cuttings tank for additional processing. Any recoverable associated liquids attached to the cutting are recovered out the tank and processed through the low gravity (high speed) and barite recovery centrifuges (low speed) to further remove low gravity solids and to recover barite for reuse in the mud systems.

RECEIVED
Office of Oil and Gas

JUN 2 3 2022

## Solids Control Layout





RECEIVED flice of Oil and Ga

JUN 2 3 2022

WV Department of Environmental Protection

#### **Attachment 3B**

#### **Drilling Mediums**

#### Surface/Coal(if present)/Freshwater Intervals:

Air

Freshwater (if needed based on conditions)

#### **Intermediate/Coal (if present):**

Air

#### **Production Hole:**

Air

Synthetic Oil (Base Fluid for mud system)

**Barite** 

Calcium Chloride

Lime

**Organophilic Bentonite** 

**Primary and Secondary Emulsifiers** 

Gilsonite

Calcium Carbonate

**Friction Reducers** 

RECEIVED
Office of Oil and Gas

JUN 2 3 2022

WV Department of Environmental Protection

#### Attachment 3C



#### **WVD Seeding Specification**



To Order Seed contact Lyndsi Eddy Flippo office 570-996-4271 cell 501-269-5451 lyndsi\_eddy@swn.com

| 2 June 2014