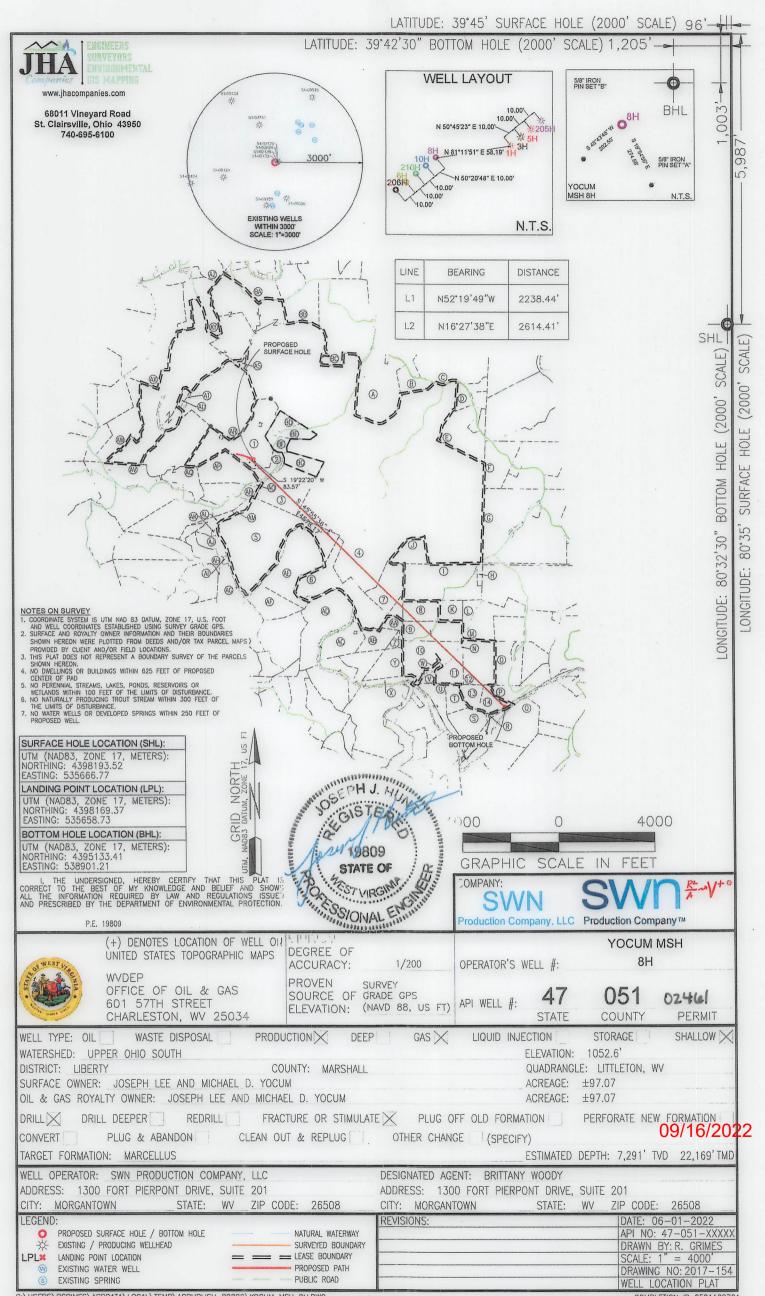

YOCUM MSH 8H Operator's Well Number: Farm Name:

JOSEPH LEE AND MICHAEL

47-051-02461-00-00 U.S. WELL NUMBER:

> Horizontal 6A New Drill Date Issued: 9/13/2022

| API Number: |  |
|-------------|--|
|-------------|--|

# STATE OF WEST VIRGINIA DEPARTMENT OF ENVIRONMENTAL PROTECTION, OFFICE OF OIL AND GAS WELL WORK PERMIT APPLICATION

| 1) Well Operat                                        | tor: SWN                      | Production C                            | Co., LLC                                | 494512924                                                                                                                                                                                                                                                                                                                                                                                                                                                                                                                                                                                                                                                                                                                                                                                                                                                                                                                                                                                                                                                                                                                                                                                                                                                                                                                                                                                                                                                                                                                                                                                                                                                                                                                                                                                                                                                                                                                                                                                                                                                                                                                     | 051-Marsha                                                                                                     | 07-Liber            | 438-Littleton                             |
|-------------------------------------------------------|-------------------------------|-----------------------------------------|-----------------------------------------|-------------------------------------------------------------------------------------------------------------------------------------------------------------------------------------------------------------------------------------------------------------------------------------------------------------------------------------------------------------------------------------------------------------------------------------------------------------------------------------------------------------------------------------------------------------------------------------------------------------------------------------------------------------------------------------------------------------------------------------------------------------------------------------------------------------------------------------------------------------------------------------------------------------------------------------------------------------------------------------------------------------------------------------------------------------------------------------------------------------------------------------------------------------------------------------------------------------------------------------------------------------------------------------------------------------------------------------------------------------------------------------------------------------------------------------------------------------------------------------------------------------------------------------------------------------------------------------------------------------------------------------------------------------------------------------------------------------------------------------------------------------------------------------------------------------------------------------------------------------------------------------------------------------------------------------------------------------------------------------------------------------------------------------------------------------------------------------------------------------------------------|----------------------------------------------------------------------------------------------------------------|---------------------|-------------------------------------------|
|                                                       |                               |                                         |                                         | Operator ID                                                                                                                                                                                                                                                                                                                                                                                                                                                                                                                                                                                                                                                                                                                                                                                                                                                                                                                                                                                                                                                                                                                                                                                                                                                                                                                                                                                                                                                                                                                                                                                                                                                                                                                                                                                                                                                                                                                                                                                                                                                                                                                   | County                                                                                                         | District            | Quadrangle                                |
| 2) Operator's V                                       | Well Numbe                    | Yocum M                                 | SH 8H                                   | Well Pac                                                                                                                                                                                                                                                                                                                                                                                                                                                                                                                                                                                                                                                                                                                                                                                                                                                                                                                                                                                                                                                                                                                                                                                                                                                                                                                                                                                                                                                                                                                                                                                                                                                                                                                                                                                                                                                                                                                                                                                                                                                                                                                      | Name: Yocu                                                                                                     | ım MSH              | ***************************************   |
| 3) Farm Name                                          | /Surface Ow                   | /ner: Joseph Lee                        | e & Michael D.                          | Yocum Public Roa                                                                                                                                                                                                                                                                                                                                                                                                                                                                                                                                                                                                                                                                                                                                                                                                                                                                                                                                                                                                                                                                                                                                                                                                                                                                                                                                                                                                                                                                                                                                                                                                                                                                                                                                                                                                                                                                                                                                                                                                                                                                                                              | d Access: Am                                                                                                   | os Hollow           | Road                                      |
| 4) Elevation, c                                       | urrent groun                  | id: 1053!                               | Ele                                     | evation, proposed                                                                                                                                                                                                                                                                                                                                                                                                                                                                                                                                                                                                                                                                                                                                                                                                                                                                                                                                                                                                                                                                                                                                                                                                                                                                                                                                                                                                                                                                                                                                                                                                                                                                                                                                                                                                                                                                                                                                                                                                                                                                                                             | post-constructi                                                                                                | ion: 1053'          |                                           |
| 5) Well Type                                          | (a) Gas                       | x                                       | Oil                                     | Unde                                                                                                                                                                                                                                                                                                                                                                                                                                                                                                                                                                                                                                                                                                                                                                                                                                                                                                                                                                                                                                                                                                                                                                                                                                                                                                                                                                                                                                                                                                                                                                                                                                                                                                                                                                                                                                                                                                                                                                                                                                                                                                                          | erground Stora                                                                                                 | ge                  |                                           |
|                                                       | Other                         |                                         |                                         |                                                                                                                                                                                                                                                                                                                                                                                                                                                                                                                                                                                                                                                                                                                                                                                                                                                                                                                                                                                                                                                                                                                                                                                                                                                                                                                                                                                                                                                                                                                                                                                                                                                                                                                                                                                                                                                                                                                                                                                                                                                                                                                               |                                                                                                                |                     |                                           |
|                                                       | (b)If Gas                     | Shallow                                 | X                                       | Deep                                                                                                                                                                                                                                                                                                                                                                                                                                                                                                                                                                                                                                                                                                                                                                                                                                                                                                                                                                                                                                                                                                                                                                                                                                                                                                                                                                                                                                                                                                                                                                                                                                                                                                                                                                                                                                                                                                                                                                                                                                                                                                                          |                                                                                                                |                     |                                           |
|                                                       |                               | Horizontal                              | X                                       | The Assessment of the State of |                                                                                                                | MAK                 | 6/16/2022                                 |
| 6) Existing Pac                                       |                               | *************************************** |                                         |                                                                                                                                                                                                                                                                                                                                                                                                                                                                                                                                                                                                                                                                                                                                                                                                                                                                                                                                                                                                                                                                                                                                                                                                                                                                                                                                                                                                                                                                                                                                                                                                                                                                                                                                                                                                                                                                                                                                                                                                                                                                                                                               |                                                                                                                |                     | ر المالي الم                              |
| <ol> <li>Proposed Ta<br/>Target Formation-</li> </ol> | rget Format  Marcellus, Down- | ion(s), Depth                           | (s), Antici                             | pated Thickness at<br>VD-7264', Target Base TVI                                                                                                                                                                                                                                                                                                                                                                                                                                                                                                                                                                                                                                                                                                                                                                                                                                                                                                                                                                                                                                                                                                                                                                                                                                                                                                                                                                                                                                                                                                                                                                                                                                                                                                                                                                                                                                                                                                                                                                                                                                                                               | nd Expected P                                                                                                  | ressure(s):         | esociated Property 4750                   |
|                                                       |                               |                                         |                                         | TO TECT, Talget base 1VI                                                                                                                                                                                                                                                                                                                                                                                                                                                                                                                                                                                                                                                                                                                                                                                                                                                                                                                                                                                                                                                                                                                                                                                                                                                                                                                                                                                                                                                                                                                                                                                                                                                                                                                                                                                                                                                                                                                                                                                                                                                                                                      |                                                                                                                | 1111CK11655- 43 , A | ssociated Pressure- 4750                  |
| 8) Proposed To                                        | tal Vertical                  |                                         |                                         |                                                                                                                                                                                                                                                                                                                                                                                                                                                                                                                                                                                                                                                                                                                                                                                                                                                                                                                                                                                                                                                                                                                                                                                                                                                                                                                                                                                                                                                                                                                                                                                                                                                                                                                                                                                                                                                                                                                                                                                                                                                                                                                               |                                                                                                                |                     |                                           |
| 9) Formation at                                       | t Total Verti                 | cal Depth:                              | Marcellus                               |                                                                                                                                                                                                                                                                                                                                                                                                                                                                                                                                                                                                                                                                                                                                                                                                                                                                                                                                                                                                                                                                                                                                                                                                                                                                                                                                                                                                                                                                                                                                                                                                                                                                                                                                                                                                                                                                                                                                                                                                                                                                                                                               |                                                                                                                |                     |                                           |
| 10) Proposed T                                        | otal Measur                   | red Depth: 2                            | 22169'                                  |                                                                                                                                                                                                                                                                                                                                                                                                                                                                                                                                                                                                                                                                                                                                                                                                                                                                                                                                                                                                                                                                                                                                                                                                                                                                                                                                                                                                                                                                                                                                                                                                                                                                                                                                                                                                                                                                                                                                                                                                                                                                                                                               |                                                                                                                |                     |                                           |
| 11) Proposed H                                        | lorizontal Lo                 | eg Length:                              | 4578.17                                 |                                                                                                                                                                                                                                                                                                                                                                                                                                                                                                                                                                                                                                                                                                                                                                                                                                                                                                                                                                                                                                                                                                                                                                                                                                                                                                                                                                                                                                                                                                                                                                                                                                                                                                                                                                                                                                                                                                                                                                                                                                                                                                                               |                                                                                                                |                     |                                           |
| 12) Approxima                                         | te Fresh Wa                   | iter Strata Dej                         | oths:                                   | 437'                                                                                                                                                                                                                                                                                                                                                                                                                                                                                                                                                                                                                                                                                                                                                                                                                                                                                                                                                                                                                                                                                                                                                                                                                                                                                                                                                                                                                                                                                                                                                                                                                                                                                                                                                                                                                                                                                                                                                                                                                                                                                                                          |                                                                                                                |                     |                                           |
| 13) Method to 1                                       | Determine F                   | resh Water D                            | epths: Sa                               | alinity profile calcula                                                                                                                                                                                                                                                                                                                                                                                                                                                                                                                                                                                                                                                                                                                                                                                                                                                                                                                                                                                                                                                                                                                                                                                                                                                                                                                                                                                                                                                                                                                                                                                                                                                                                                                                                                                                                                                                                                                                                                                                                                                                                                       | tions from logs                                                                                                | on Yocum N          | /ISH 1H 47-051-02133                      |
| 14) Approxima                                         | te Saltwater                  | Depths: 986                             | 6'- Salinity                            | Profile calculation                                                                                                                                                                                                                                                                                                                                                                                                                                                                                                                                                                                                                                                                                                                                                                                                                                                                                                                                                                                                                                                                                                                                                                                                                                                                                                                                                                                                                                                                                                                                                                                                                                                                                                                                                                                                                                                                                                                                                                                                                                                                                                           | s from logs on                                                                                                 | Yocum MS            | SH 1H 47-051-02133                        |
| 15) Approxima                                         | te Coal Sear                  | n Depths: 88                            | 31'                                     |                                                                                                                                                                                                                                                                                                                                                                                                                                                                                                                                                                                                                                                                                                                                                                                                                                                                                                                                                                                                                                                                                                                                                                                                                                                                                                                                                                                                                                                                                                                                                                                                                                                                                                                                                                                                                                                                                                                                                                                                                                                                                                                               |                                                                                                                |                     |                                           |
| l6) Approxima                                         | te Depth to                   | Possible Void                           | l (coal min                             | e, karst, other): 1                                                                                                                                                                                                                                                                                                                                                                                                                                                                                                                                                                                                                                                                                                                                                                                                                                                                                                                                                                                                                                                                                                                                                                                                                                                                                                                                                                                                                                                                                                                                                                                                                                                                                                                                                                                                                                                                                                                                                                                                                                                                                                           | lone that we a                                                                                                 | are aware           | of.                                       |
| (7) Does Propo                                        | sed well loc                  | ation contain                           | coal seam                               | S                                                                                                                                                                                                                                                                                                                                                                                                                                                                                                                                                                                                                                                                                                                                                                                                                                                                                                                                                                                                                                                                                                                                                                                                                                                                                                                                                                                                                                                                                                                                                                                                                                                                                                                                                                                                                                                                                                                                                                                                                                                                                                                             |                                                                                                                |                     | 2.                                        |
| directly overlying                                    | ng or adjace                  | nt to an active                         | e mine?                                 | Yes                                                                                                                                                                                                                                                                                                                                                                                                                                                                                                                                                                                                                                                                                                                                                                                                                                                                                                                                                                                                                                                                                                                                                                                                                                                                                                                                                                                                                                                                                                                                                                                                                                                                                                                                                                                                                                                                                                                                                                                                                                                                                                                           | No                                                                                                             | X                   | DEOEN IIII                                |
| (a) If Yes, pro                                       | vide Mine I                   | nfo: Name:                              |                                         |                                                                                                                                                                                                                                                                                                                                                                                                                                                                                                                                                                                                                                                                                                                                                                                                                                                                                                                                                                                                                                                                                                                                                                                                                                                                                                                                                                                                                                                                                                                                                                                                                                                                                                                                                                                                                                                                                                                                                                                                                                                                                                                               |                                                                                                                | 1                   | RECEIVED Office of Oil and Gas            |
|                                                       |                               | Depth:                                  | -                                       |                                                                                                                                                                                                                                                                                                                                                                                                                                                                                                                                                                                                                                                                                                                                                                                                                                                                                                                                                                                                                                                                                                                                                                                                                                                                                                                                                                                                                                                                                                                                                                                                                                                                                                                                                                                                                                                                                                                                                                                                                                                                                                                               |                                                                                                                |                     | JUN 2 3 2022                              |
|                                                       |                               | Seam:                                   | *************************************** |                                                                                                                                                                                                                                                                                                                                                                                                                                                                                                                                                                                                                                                                                                                                                                                                                                                                                                                                                                                                                                                                                                                                                                                                                                                                                                                                                                                                                                                                                                                                                                                                                                                                                                                                                                                                                                                                                                                                                                                                                                                                                                                               | -                                                                                                              | F                   | WV Department of invironmental Protection |
|                                                       |                               | Owner:                                  |                                         |                                                                                                                                                                                                                                                                                                                                                                                                                                                                                                                                                                                                                                                                                                                                                                                                                                                                                                                                                                                                                                                                                                                                                                                                                                                                                                                                                                                                                                                                                                                                                                                                                                                                                                                                                                                                                                                                                                                                                                                                                                                                                                                               | Alexander de la companya de la comp |                     | Standard Total and                        |
|                                                       |                               |                                         |                                         |                                                                                                                                                                                                                                                                                                                                                                                                                                                                                                                                                                                                                                                                                                                                                                                                                                                                                                                                                                                                                                                                                                                                                                                                                                                                                                                                                                                                                                                                                                                                                                                                                                                                                                                                                                                                                                                                                                                                                                                                                                                                                                                               |                                                                                                                |                     |                                           |