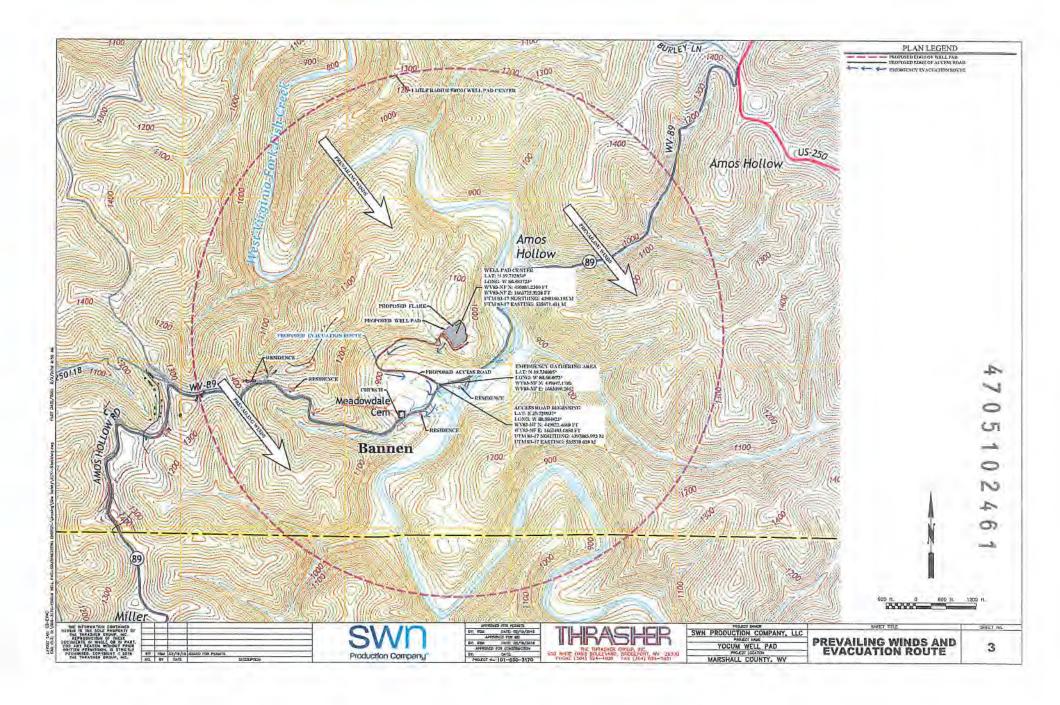

-----------------------------------------------|------------------------|--------------------------|
| Name: Brittany Woody Suttany Woody                   | Date: <u>5/31/2022</u> |                          |
| Title: Senior Regulatory Analyst                     | SWN Production Co.     | , LLC                    |
| Approved by:  Name: Hayne J. Knith  Title: Insperior | Date: Coflagod 2       | Office of Olf and Gas    |
| Approved by:                                         |                        | 4 7 200                  |
| Name:                                                | Date:                  | Environmental Protection |
| Title:                                               |                        | rection                  |

SWN PRODUCTION COMPANY, LLC - CONFIDENTIAL







|                                             | WELL BORE TABLE FOR SURFACE/ROYALTY OWN |            |  |
|---------------------------------------------|-----------------------------------------|------------|--|
| TRACT SURFACE OWNER (S) / ROYALTY OWNER (R) |                                         | TAX PARCEL |  |
| 1                                           | YOCUM JOSEPH LEE & MICHAEL D            | 7-26-9     |  |
| TRACT                                       | SURFACE OWNER                           | TAX PARCEL |  |
| 2                                           | STIPETICH SUSAN F & FRANK R             | 7-27-4.2   |  |
| 3                                           | VELLEKOOP PETER B ET UX - TOD           | 7-27-11    |  |
| 4                                           | W VA