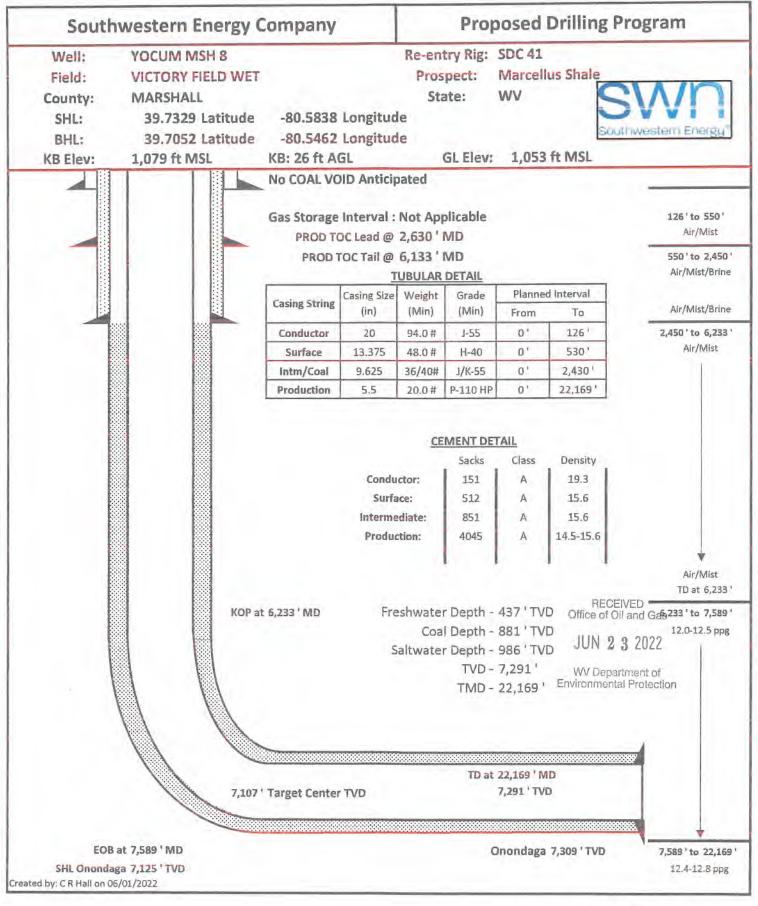

# STATE OF WEST VIRGINIA DEPARTMENT OF ENVIRONMENTAL PROTECTION, OFFICE OF OIL AND GAS WELL WORK PERMIT APPLICATION

| 1) Well Operat                                        | tor: SWN                      | Production C                            | Co., LLC                                | 494512924                                                                                                                                                                                                                                                                                                                                                                                                                                                                                                                                                                                                                                                                                                                                                                                                                                                                                                                                                                                                                                                                                                                                                                                                                                                                                                                                                                                                                                                                                                                                                                                                                                                                                                                                                                                                                                                                                                                                                                                                                                                                                                                     | 051-Marsha                                                                                                     | 07-Liber            | 438-Littleton                             |
|-------------------------------------------------------|-------------------------------|-----------------------------------------|-----------------------------------------|-------------------------------------------------------------------------------------------------------------------------------------------------------------------------------------------------------------------------------------------------------------------------------------------------------------------------------------------------------------------------------------------------------------------------------------------------------------------------------------------------------------------------------------------------------------------------------------------------------------------------------------------------------------------------------------------------------------------------------------------------------------------------------------------------------------------------------------------------------------------------------------------------------------------------------------------------------------------------------------------------------------------------------------------------------------------------------------------------------------------------------------------------------------------------------------------------------------------------------------------------------------------------------------------------------------------------------------------------------------------------------------------------------------------------------------------------------------------------------------------------------------------------------------------------------------------------------------------------------------------------------------------------------------------------------------------------------------------------------------------------------------------------------------------------------------------------------------------------------------------------------------------------------------------------------------------------------------------------------------------------------------------------------------------------------------------------------------------------------------------------------|----------------------------------------------------------------------------------------------------------------|---------------------|-------------------------------------------|
|                                                       |                               |                                         |                                         | Operator ID                                                                                                                                                                                                                                                                                                                                                                                                                                                                                                                                                                                                                                                                                                                                                                                                                                                                                                                                                                                                                                                                                                                                                                                                                                                                                                                                                                                                                                                                                                                                                                                                                                                                                                                                                                                                                                                                                                                                                                                                                                                                                                                   | County                                                                                                         | District            | Quadrangle                                |
| 2) Operator's V                                       | Well Numbe                    | Yocum M                                 | SH 8H                                   | Well Pac                                                                                                                                                                                                                                                                                                                                                                                                                                                                                                                                                                                                                                                                                                                                                                                                                                                                                                                                                                                                                                                                                                                                                                                                                                                                                                                                                                                                                                                                                                                                                                                                                                                                                                                                                                                                                                                                                                                                                                                                                                                                                                                      | Name: Yocu                                                                                                     | ım MSH              | ***************************************   |
| 3) Farm Name                                          | /Surface Ow                   | /ner: Joseph Lee                        | e & Michael D.                          | Yocum Public Roa                                                                                                                                                                                                                                                                                                                                                                                                                                                                                                                                                                                                                                                                                                                                                                                                                                                                                                                                                                                                                                                                                                                                                                                                                                                                                                                                                                                                                                                                                                                                                                                                                                                                                                                                                                                                                                                                                                                                                                                                                                                                                                              | d Access: Am                                                                                                   | os Hollow           | Road                                      |
| 4) Elevation, c                                       | urrent groun                  | id: 1053!                               | Ele                                     | evation, proposed                                                                                                                                                                                                                                                                                                                                                                                                                                                                                                                                                                                                                                                                                                                                                                                                                                                                                                                                                                                                                                                                                                                                                                                                                                                                                                                                                                                                                                                                                                                                                                                                                                                                                                                                                                                                                                                                                                                                                                                                                                                                                                             | post-constructi                                                                                                | ion: 1053'          |                                           |
| 5) Well Type                                          | (a) Gas                       | x                                       | Oil                                     | Unde                                                                                                                                                                                                                                                                                                                                                                                                                                                                                                                                                                                                                                                                                                                                                                                                                                                                                                                                                                                                                                                                                                                                                                                                                                                                                                                                                                                                                                                                                                                                                                                                                                                                                                                                                                                                                                                                                                                                                                                                                                                                                                                          | erground Stora                                                                                                 | ge                  |                                           |
|                                                       | Other                         |                                         |                                         |                                                                                                                                                                                                                                                                                                                                                                                                                                                                                                                                                                                                                                                                                                                                                                                                                                                                                                                                                                                                                                                                                                                                                                                                                                                                                                                                                                                                                                                                                                                                                                                                                                                                                                                                                                                                                                                                                                                                                                                                                                                                                                                               |                                                                                                                |                     |                                           |
|                                                       | (b)If Gas                     | Shallow                                 | X                                       | Deep                                                                                                                                                                                                                                                                                                                                                                                                                                                                                                                                                                                                                                                                                                                                                                                                                                                                                                                                                                                                                                                                                                                                                                                                                                                                                                                                                                                                                                                                                                                                                                                                                                                                                                                                                                                                                                                                                                                                                                                                                                                                                                                          |                                                                                                                |                     |                                           |
|                                                       |                               | Horizontal                              | X                                       | The Assessment of the State of |                                                                                                                | MAK                 | 6/16/2022                                 |
| 6) Existing Pac                                       |                               | *************************************** |                                         |                                                                                                                                                                                                                                                                                                                                                                                                                                                                                                                                                                                                                                                                                                                                                                                                                                                                                                                                                                                                                                                                                                                                                                                                                                                                                                                                                                                                                                                                                                                                                                                                                                                                                                                                                                                                                                                                                                                                                                                                                                                                                                                               |                                                                                                                |                     | ر المالي الم                              |
| <ol> <li>Proposed Ta<br/>Target Formation-</li> </ol> | rget Format  Marcellus, Down- | ion(s), Depth                           | (s), Antici                             | pated Thickness at<br>VD-7264', Target Base TVI                                                                                                                                                                                                                                                                                                                                                                                                                                                                                                                                                                                                                                                                                                                                                                                                                                                                                                                                                                                                                                                                                                                                                                                                                                                                                                                                                                                                                                                                                                                                                                                                                                                                                                                                                                                                                                                                                                                                                                                                                                                                               | nd Expected P                                                                                                  | ressure(s):         | esociated Property 4750                   |
|                                                       |                               |                                         |                                         | TO TECT, Talget base 1VI                                                                                                                                                                                                                                                                                                                                                                                                                                                                                                                                                                                                                                                                                                                                                                                                                                                                                                                                                                                                                                                                                                                                                                                                                                                                                                                                                                                                                                                                                                                                                                                                                                                                                                                                                                                                                                                                                                                                                                                                                                                                                                      |                                                                                                                | 1111CK11655- 43 , A | ssociated Pressure- 4750                  |
| 8) Proposed To                                        | tal Vertical                  |                                         |                                         |                                                                                                                                                                                                                                                                                                                                                                                                                                                                                                                                                                                                                                                                                                                                                                                                                                                                                                                                                                                                                                                                                                                                                                                                                                                                                                                                                                                                                                                                                                                                                                                                                                                                                                                                                                                                                                                                                                                                                                                                                                                                                                                               |                                                                                                                |                     |                                           |
| 9) Formation at                                       | t Total Verti                 | cal Depth:                              | Marcellus                               |                                                                                                                                                                                                                                                                                                                                                                                                                                                                                                                                                                                                                                                                                                                                                                                                                                                                                                                                                                                                                                                                                                                                                                                                                                                                                                                                                                                                                                                                                                                                                                                                                                                                                                                                                                                                                                                                                                                                                                                                                                                                                                                               |                                                                                                                |                     |                                           |
| 10) Proposed T                                        | otal Measur                   | red Depth: 2                            | 22169'                                  |                                                                                                                                                                                                                                                                                                                                                                                                                                                                                                                                                                                                                                                                                                                                                                                                                                                                                                                                                                                                                                                                                                                                                                                                                                                                                                                                                                                                                                                                                                                                                                                                                                                                                                                                                                                                                                                                                                                                                                                                                                                                                                                               |                                                                                                                |                     |                                           |
| 11) Proposed H                                        | lorizontal Lo                 | eg Length:                              | 4578.17                                 |                                                                                                                                                                                                                                                                                                                                                                                                                                                                                                                                                                                                                                                                                                                                                                                                                                                                                                                                                                                                                                                                                                                                                                                                                                                                                                                                                                                                                                                                                                                                                                                                                                                                                                                                                                                                                                                                                                                                                                                                                                                                                                                               |                                                                                                                |                     |                                           |
| 12) Approxima                                         | te Fresh Wa                   | iter Strata Dej                         | oths:                                   | 437'                                                                                                                                                                                                                                                                                                                                                                                                                                                                                                                                                                                                                                                                                                                                                                                                                                                                                                                                                                                                                                                                                                                                                                                                                                                                                                                                                                                                                                                                                                                                                                                                                                                                                                                                                                                                                                                                                                                                                                                                                                                                                                                          |                                                                                                                |                     |                                           |
| 13) Method to 1                                       | Determine F                   | resh Water D                            | epths: Sa                               | alinity profile calcula                                                                                                                                                                                                                                                                                                                                                                                                                                                                                                                                                                                                                                                                                                                                                                                                                                                                                                                                                                                                                                                                                                                                                                                                                                                                                                                                                                                                                                                                                                                                                                                                                                                                                                                                                                                                                                                                                                                                                                                                                                                                                                       | tions from logs                                                                                                | on Yocum N          | /ISH 1H 47-051-02133                      |
| 14) Approxima                                         | te Saltwater                  | Depths: 986                             | 6'- Salinity                            | Profile calculation                                                                                                                                                                                                                                                                                                                                                                                                                                                                                                                                                                                                                                                                                                                                                                                                                                                                                                                                                                                                                                                                                                                                                                                                                                                                                                                                                                                                                                                                                                                                                                                                                                                                                                                                                                                                                                                                                                                                                                                                                                                                                                           | s from logs on                                                                                                 | Yocum MS            | SH 1H 47-051-02133                        |
| 15) Approxima                                         | te Coal Sear                  | n Depths: 88                            | 31'                                     |                                                                                                                                                                                                                                                                                                                                                                                                                                                                                                                                                                                                                                                                                                                                                                                                                                                                                                                                                                                                                                                                                                                                                                                                                                                                                                                                                                                                                                                                                                                                                                                                                                                                                                                                                                                                                                                                                                                                                                                                                                                                                                                               |                                                                                                                |                     |                                           |
| l6) Approxima                                         | te Depth to                   | Possible Void                           | l (coal min                             | e, karst, other): 1                                                                                                                                                                                                                                                                                                                                                                                                                                                                                                                                                                                                                                                                                                                                                                                                                                                                                                                                                                                                                                                                                                                                                                                                                                                                                                                                                                                                                                                                                                                                                                                                                                                                                                                                                                                                                                                                                                                                                                                                                                                                                                           | lone that we a                                                                                                 | are aware           | of.                                       |
| (7) Does Propo                                        | sed well loc                  | ation contain                           | coal seam                               | S                                                                                                                                                                                                                                                                                                                                                                                                                                                                                                                                                                                                                                                                                                                                                                                                                                                                                                                                                                                                                                                                                                                                                                                                                                                                                                                                                                                                                                                                                                                                                                                                                                                                                                                                                                                                                                                                                                                                                                                                                                                                                                                             |                                                                                                                |                     | 2.                                        |
| directly overlying                                    | ng or adjace                  | nt to an active                         | e mine?                                 | Yes                                                                                                                                                                                                                                                                                                                                                                                                                                                                                                                                                                                                                                                                                                                                                                                                                                                                                                                                                                                                                                                                                                                                                                                                                                                                                                                                                                                                                                                                                                                                                                                                                                                                                                                                                                                                                                                                                                                                                                                                                                                                                                                           | No                                                                                                             | X                   | DEOEN IIII                                |
| (a) If Yes, pro                                       | vide Mine I                   | nfo: Name:                              |                                         |                                                                                                                                                                                                                                                                                                                                                                                                                                                                                                                                                                                                                                                                                                                                                                                                                                                                                                                                                                                                                                                                                                                                                                                                                                                                                                                                                                                                                                                                                                                                                                                                                                                                                                                                                                                                                                                                                                                                                                                                                                                                                                                               |                                                                                                                | 1                   | RECEIVED Office of Oil and Gas            |
|                                                       |                               | Depth:                                  | -                                       |                                                                                                                                                                                                                                                                                                                                                                                                                                                                                                                                                                                                                                                                                                                                                                                                                                                                                                                                                                                                                                                                                                                                                                                                                                                                                                                                                                                                                                                                                                                                                                                                                                                                                                                                                                                                                                                                                                                                                                                                                                                                                                                               |                                                                                                                |                     | JUN 2 3 2022                              |
|                                                       |                               | Seam:                                   | *************************************** |                                                                                                                                                                                                                                                                                                                                                                                                                                                                                                                                                                                                                                                                                                                                                                                                                                                                                                                                                                                                                                                                                                                                                                                                                                                                                                                                                                                                                                                                                                                                                                                                                                                                                                                                                                                                                                                                                                                                                                                                                                                                                                                               | -                                                                                                              | F                   | WV Department of invironmental Protection |
|                                                       |                               | Owner:                                  |                                         |                                                                                                                                                                                                                                                                                                                                                                                                                                                                                                                                                                                                                                                                                                                                                                                                                                                                                                                                                                                                                                                                                                                                                                                                                                                                                                                                                                                                                                                                                                                                                                                                                                                                                                                                                                                                                                                                                                                                                                                                                                                                                                                               | Alexander de la companya de la comp |                     | Standard Total and                        |
|                                                       |                               |                                         |                                         |                                                                                                                                                                                                                                                                                                                                                                                                                                                                                                                                                                                                                                                                                                                                                                                                                                                                                                                                                                                                                                                                                                                                                                                                                                                                                                                                                                                                                                                                                                                                                                                                                                                                                                                                                                                                                                                                                                                                                                                                                                                                                                                               |                                                                                                                |                     |                                           |

#### **CASING AND TUBING PROGRAM**

| TYPE         | Size<br>(in) | New<br>or<br>Used | <u>Grade</u> | Weight per ft.<br>(lb/ft) | FOOTAGE: For<br>Drilling (ft) | INTERVALS:<br>Left in Well<br>(ft) | CEMENT:<br>Fill-up<br>(Cu. Ft.)/CTS        |
|--------------|--------------|-------------------|--------------|---------------------------|-------------------------------|------------------------------------|--------------------------------------------|
| Conductor    | 20"          | New               | J-55         | 94#                       | 126'                          | 126'                               | CTS                                        |
| Fresh Water  | 13'3/8"      | New               | H-40         | 43#                       | 530'                          | 530*                               | 512 sx/CTS                                 |
| Coal         | See          | Interm            | Casing       |                           |                               |                                    |                                            |
| Intermediate | 9 5/8"       | New               | J/K-55       | 36/40#                    | 2430'                         | 2430'                              | 851 sx/CTS                                 |
| Production   | 5 1/2"       | New               | P-110 HP     | 20#                       | 22169'                        | 22169'                             | lead 4045sx/Tall 1860sx/ 100' inside inter |
| Tubing       |              |                   |              |                           |                               |                                    |                                            |
| Liners       |              |                   |              |                           |                               |                                    |                                            |

MJK 6/16/2022

| ТҮРЕ         | Size (in) | Wellbore<br>Diameter (in) | <u>Walł</u><br><u>Thickness</u><br>(in) | Burst Pressure<br>(psi) | Anticipated Max. Internal Pressure (psi) | Cement<br>Type | <u>Cement</u><br><u>Yield</u><br>(cu. ft./k) |
|--------------|-----------|---------------------------|-----------------------------------------|-------------------------|------------------------------------------|----------------|----------------------------------------------|
| Conductor    | 20"       | 30"                       | 0.25                                    | 2120                    | 81                                       | Class A        | 1.20/30% Excess                              |
| Fresh Water  | 13 3/8"   | 17.5"                     | 0.380                                   | 2730                    | 633                                      | Class A        | 1.20/30% Excess                              |
| Coal         | See       | Interm                    | Casing                                  |                         |                                          |                |                                              |
| Intermediate | 9 5/8"    | 12 1/4"                   | 0.395                                   | 3950                    | 1768                                     | Class A        | 1.19/40% Excess                              |
| Production   | 5 1/2"    | 8 3/4"-8 1/2"             | 0.361                                   | 14360                   | 10500                                    | Class A        | 1.19/5% Excess                               |
| Tubing       |           |                           |                                         |                         |                                          |                |                                              |
| Liners       |           |                           |                                         |                         |                                          |                |                                              |

### API NO. 477.00 5 1 0 2 4 6 1

OPERATOR WELL NO. YOCUM MSH 8H
Well Pad Name: YOCUM MSH

19) Describe proposed well work, including the drilling and plugging back of any pilot hole:

Drill and stimulate any potential zones between and including the Benson to Marcellus. \*\*If we should encounter a void place basket above and below void area- balance cement to bottom of void and grout from basket to surface or run external casing packer/cementing stage tool above void interval and perform 2 stage cementing operation dependent upon depth of void. Run casing not less than 20' below void nor more than 75' below void. (\*If freshwater is encountered deeper than anticipated it must be protected, set casing 50' below and cts.)