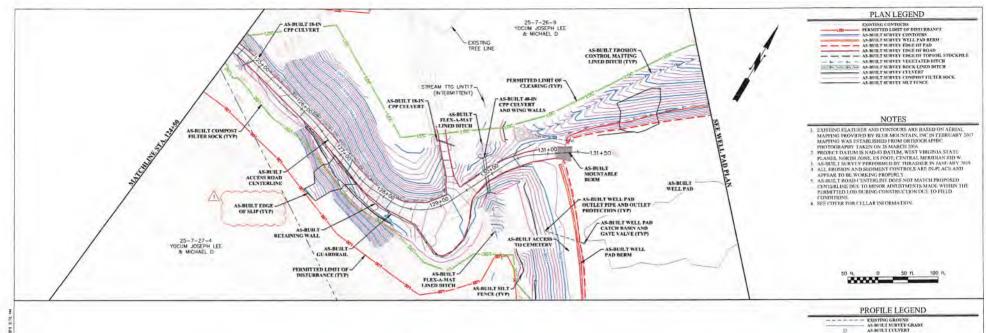

all County, WV on behalf of SWN Production Company, LLC, has been constructed in general conformance to the plans and specification and, in my professional opinion, is in compliance with applicable laws, codes, and ordinances.





APPROVED FOR CONSTRUCTION DATE: 8/6/18

| REVISION<br>NUMBER | SHEETS                 | ВУ        | DATE     | DESCRIPTION                      |
|--------------------|------------------------|-----------|----------|----------------------------------|
| - 1                | 1.4.8.R1-R8 &<br>D1-D7 | JCA & JRP | 09/19/19 | ADDED SUP REPAIR PLANS & DETAILS |
| 2                  | R1-R3, R15 &           | ADL       | 09/25/19 | REVISED PER DEP COMMENTS         |









OPERATOR SWN PRODUCTION COMPANY, LLC 179 Innovation Drive Jane Lew, WV 26378 (304) 884-1610







APPROVED MODIFICATION WVDEP OOG 10/7/2019



CAD FLE: 6: \030-3

Production Company

BY: RIM DATE: 02/19/2018

APPROVED FOR CONSTRUCTION 80: FISH DATE: 08/08/2018 PROJECT No.: 101-030-3170



SWN PRODUCTION COMPANY, LLC YOCUM WELL PAD MARSHALL COUNTY, WV

AS-BUILT ACCESS ROAD PLAN AND PROFILE

SHEET No. 8







# PROJECT LOCATION LOCATION



ONE CALL UTILITY SYSTEM CONTACT INFO

WEST VIRGINIA 31

COSTRACTOR SHALL NOTIFY THE ONE-CALL SYSTEM OF THE INTESTICES EXCAVATION ON REMOLETION NOT LESS THAN PRINTMENT (4) HOUSEN'S EXCLUDING SATING AS, EUNDAYS AND LEGAL FEDERAL OR STATE HOUSEN'S THAN MORE THAN TOOL WORK. ON A WORK TO THE RESIDENCING OF SUCK WORK.

THE INFORMATION CONTAINED WHEN IS NOT SELECTIVELY OF THE THRESPIRE EDGER, S.C. REPRESENTED OF THESE EXECUTIVES OF THE DESTRUCTION OF THE