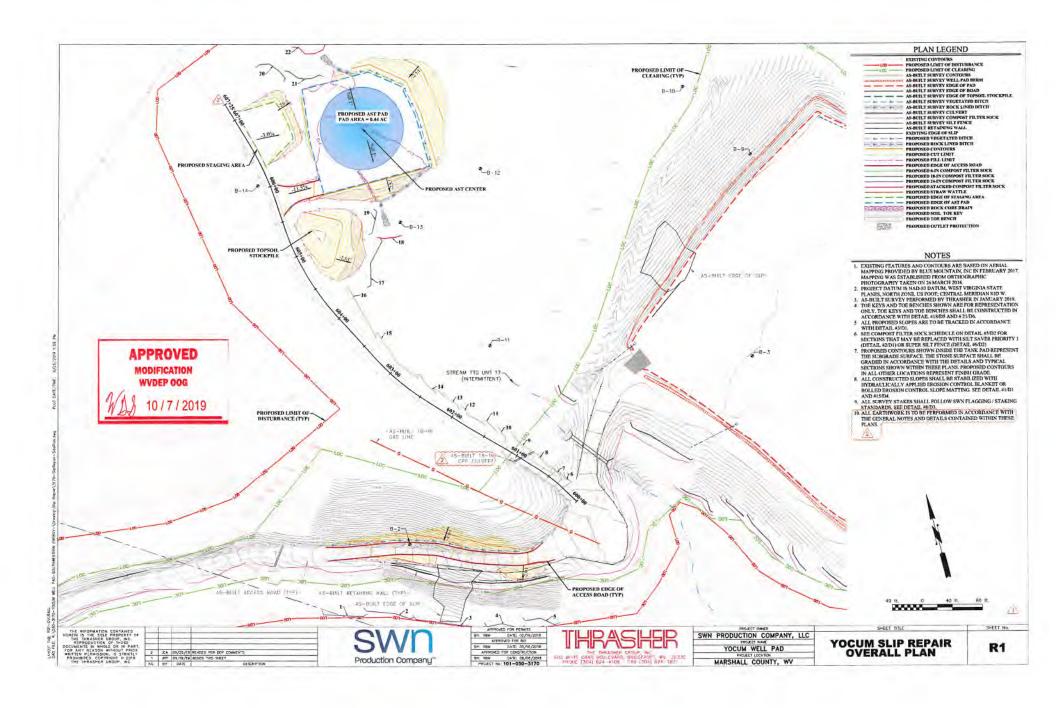

WW-6B (04/15)

|                |       | •   | m d         | •          |     | 100  | 6 | - |
|----------------|-------|-----|-------------|------------|-----|------|---|---|
| API NO. 47-009 |       |     |             |            |     |      |   |   |
| OPERATOR       | WELL  | NC  | ). <u>Y</u> | ocu'       | m M | SH 8 | Н |   |
| Well Pad N     | lame: | Yoc | um A        | <b>ISH</b> |     |      |   |   |

WW-6B (04/15) APINO. 47- 009 7 0 5 1 0 2 4 6 1

OPERATOR WELL NO. Yocum MSH 8H
Well Pad Name: Yocum MSH

18)