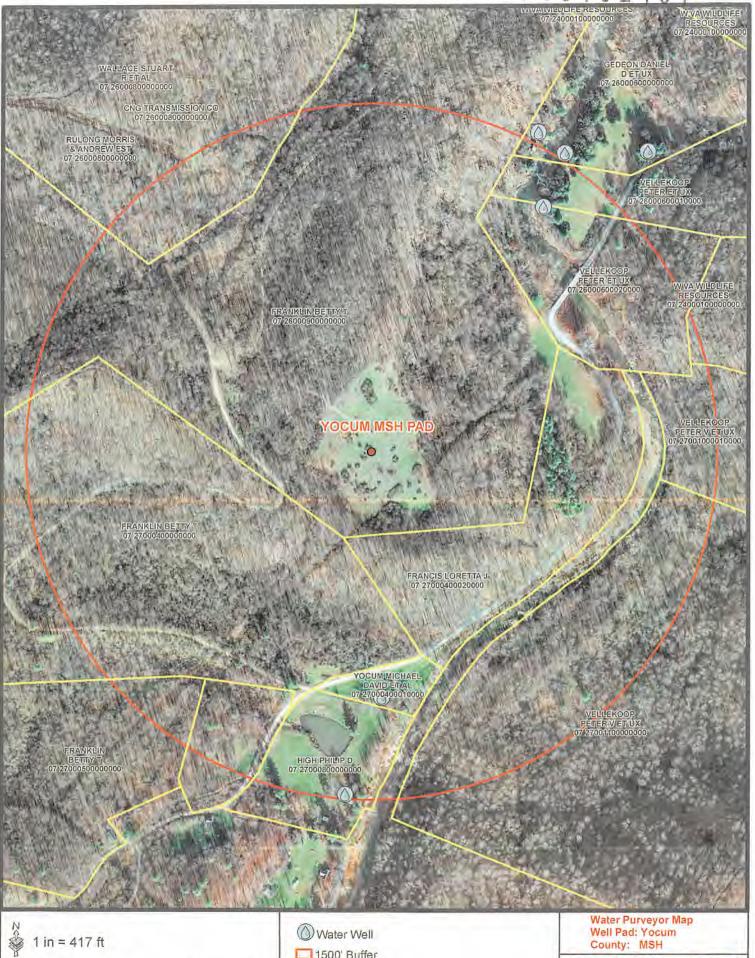

#### **CONDITIONS**

- This proposed activity may require permit coverage from the United States Army Corps of Engineers
  (USACE). Through this permit, you are hereby being advised to consult with USACE regarding this proposed
  activity.
- 2. If the operator encounters an unanticipated void, or an anticipated void at an unanticipated depth, the operator shall notify the inspector within 24 hours. Modifications to the casing program may be necessary to comply with W. Va. Code § 22-6A-5a (12), which requires drilling to a minimum depth of thirty feet below the bottom of the void, and installing a minimum of twenty (20) feet of casing. Under no circumstance should the operator drill more than one hundred (100) feet below the bottom of the void or install less than twenty (20) feet of casing below the bottom of the void.
- 3. When compacting fills, each lift before compaction shall not be more than 12 inches in height, and the moisture content of the fill material shall be within limits as determined by the Standard Proctor Density test of the actual soils used in specific engineered fill, ASTM D698, Standard Test Method for Laboratory Compaction Characteristics of Soil Using Standard Effort, to achieve 95 % compaction of the optimum density. Each lift shall be tested for compaction, with a minimum of two tests per lift per acre of fill. All test results shall be maintained on site and available for review.
- 4. Operator shall install signage per § 22-6A-8g (6) (B) at all source water locations included in their approved water management plan within 24 hours of water management plan activation.
- 5. Oil and gas water supply wells will be registered with the Office of Oil and Gas and all such wells will be constructed and plugged in accordance with the standards of the Bureau for Public Health set forth in its Legislative rule entitled Water Well Regulations, 64 C.S.R. 19. Operator is to contact the Bureau of Public Health regarding permit requirements. In lieu of plugging, the operator may transfer the well to the surface owner upon agreement of the parties. All drinking water wells within fifteen hundred feet of the water supply well shall be flow tested by the operator upon request of the drinking well owner prior to operating the water supply well.
- 6. Pursuant to the requirements pertaining to the sampling of domestic water supply wells/springs the operator shall, no later than thirty (30) days after receipt of analytical data provide a written copy to the Chief and any of the users who may have requested such analyses.
- 7. 24 hours prior to the initiation of the completion process the operator shall notify the Chief or his designee.
- 8. During the completion process the operator shall monitor annular pressures and report any anomaly noticed to the chief or his designee immediately.
- 9. If any explosion or other accident causing loss of life or serious personal injury occurs in or about a well or well work on a well, the well operator or its contractor shall give notice, stating the particulars of the explosion or accident, to the oil and gas inspector and the Chief, within 24 hours of said accident.
- 10. During the casing and cementing process, in the event cement does not return to the surface, the oil and gas inspector shall be notified within 24 hours.