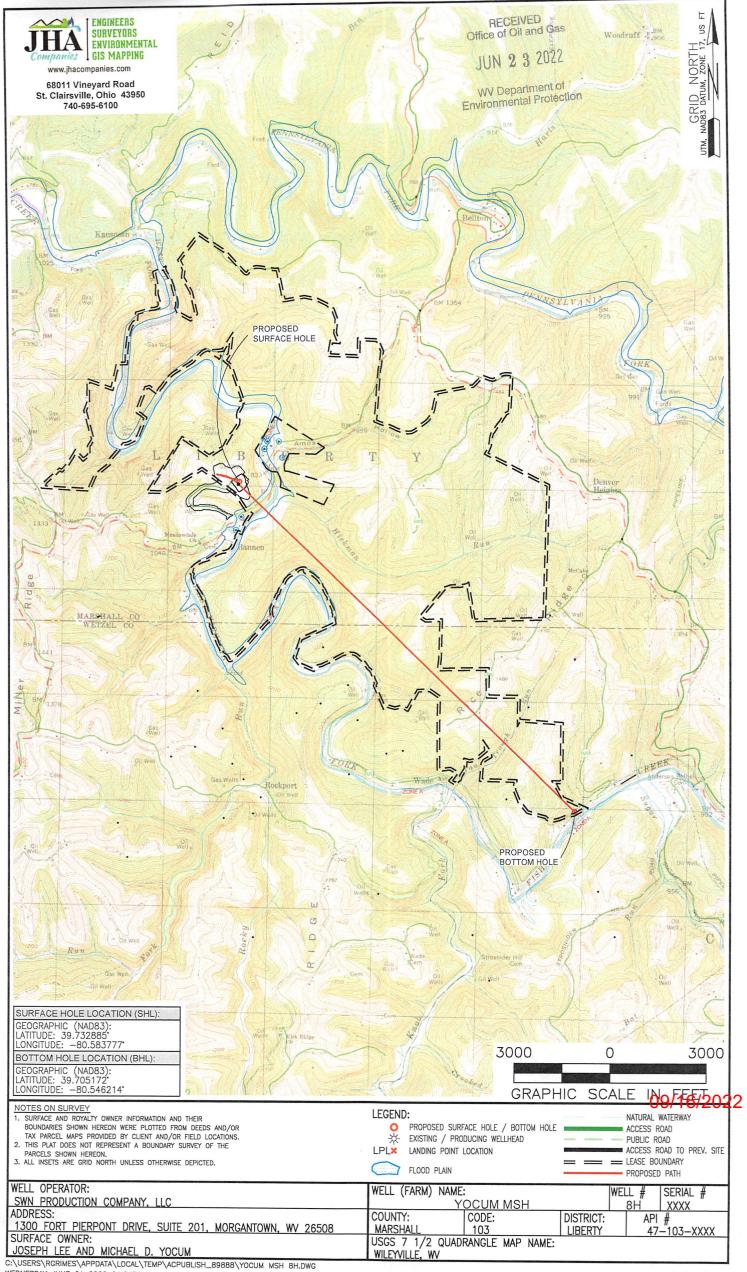

YOCUM MSH 8H Operator's Well Number: Farm Name:

JOSEPH LEE AND MICHAEL

47-051-02461-00-00 U.S. WELL NUMBER:

> Horizontal 6A New Drill Date Issued: 9/13/2022

| API Number: |  |
|-------------|--|
|-------------|--|

# STATE OF WEST VIRGINIA DEPARTMENT OF ENVIRONMENTAL PROTECTION, OFFICE OF OIL AND GAS WELL WORK PERMIT APPLICATION

| 1) Well Operat                                        | tor: SWN                      | Production C                            | Co., LLC                                | 494512924                                                                                                                                                                                                                                                                                                                                                                                                                                                                                                                                                                                                                                                                                                                                                                                                                                                                                                                                                                                                                                                                                                                                                                                                                                                                                                                                                                                                                                                                                                                                                                                                                                                                                                                                                                                                                                                                                                                                                                                                                                                                                                                     | 051-Marsha                                                                                                     | 07-Liber            | 438-Littleton                             |
|-------------------------------------------------------|-------------------------------|-----------------------------------------|-----------------------------------------|-------------------------------------------------------------------------------------------------------------------------------------------------------------------------------------------------------------------------------------------------------------------------------------------------------------------------------------------------------------------------------------------------------------------------------------------------------------------------------------------------------------------------------------------------------------------------------------------------------------------------------------------------------------------------------------------------------------------------------------------------------------------------------------------------------------------------------------------------------------------------------------------------------------------------------------------------------------------------------------------------------------------------------------------------------------------------------------------------------------------------------------------------------------------------------------------------------------------------------------------------------------------------------------------------------------------------------------------------------------------------------------------------------------------------------------------------------------------------------------------------------------------------------------------------------------------------------------------------------------------------------------------------------------------------------------------------------------------------------------------------------------------------------------------------------------------------------------------------------------------------------------------------------------------------------------------------------------------------------------------------------------------------------------------------------------------------------------------------------------------------------|----------------------------------------------------------------------------------------------------------------|---------------------|-------------------------------------------|
|                                                       |                               |                                         |                                         | Operator ID                                                                                                                                                                                                                                                                                                                                                                                                                                                                                                                                                                                                                                                                                                                                                                                                                                                                                                                                                                                                                                                                                                                                                                                                                                                                                                                                                                                                                                                                                                                                                                                                                                                                                                                                                                                                                                                                                                                                                                                                                                                                                                                   | County                                                                                                         | District            | Quadrangle                                |
| 2) Operator's V                                       | Well Numbe                    | Yocum M                                 | SH 8H                                   | Well Pac                                                                                                                                                                                                                                                                                                                                                                                                                                                                                                                                                                                                                                                                                                                                                                                                                                                                                                                                                                                                                                                                                                                                                                                                                                                                                                                                                                                                                                                                                                                                                                                                                                                                                                                                                                                                                                                                                                                                                                                                                                                                                                                      | Name: Yocu                                                                                                     | ım MSH              | ***************************************   |
| 3) Farm Name                                          | /Surface Ow                   | /ner: Joseph Lee                        | e & Michael D.                          | Yocum Public Roa                                                                                                                                                                                                                                                                                                                                                                                                                                                                                                                                                                                                                                                                                                                                                                                                                                                                                                                                                                                                                                                                                                                                                                                                                                                                                                                                                                                                                                                                                                                                                                                                                                                                                                                                                                                                                                                                                                                                                                                                                                                                                                              | d Access: Am                                                                                                   | os Hollow           | Road                                      |
| 4) Elevation, c                                       | urrent groun                  | id: 1053!                               | Ele                                     | evation, proposed                                                                                                                                                                                                                                                                                                                                                                                                                                                                                                                                                                                                                                                                                                                                                                                                                                                                                                                                                                                                                                                                                                                                                                                                                                                                                                                                                                                                                                                                                                                                                                                                                                                                                                                                                                                                                                                                                                                                                                                                                                                                                                             | post-constructi                                                                                                | ion: 1053'          |                                           |
| 5) Well Type                                          | (a) Gas                       | x                                       | Oil                                     | Unde                                                                                                                                                                                                                                                                                                                                                                                                                                                                                                                                                                                                                                                                                                                                                                                                                                                                                                                                                                                                                                                                                                                                                                                                                                                                                                                                                                                                                                                                                                                                                                                                                                                                                                                                                                                                                                                                                                                                                                                                                                                                                                                          | erground Stora                                                                                                 | ge                  |                                           |
|                                                       | Other                         |                                         |                                         |                                                                                                                                                                                                                                                                                                                                                                                                                                                                                                                                                                                                                                                                                                                                                                                                                                                                                                                                                                                                                                                                                                                                                                                                                                                                                                                                                                                                                                                                                                                                                                                                                                                                                                                                                                                                                                                                                                                                                                                                                                                                                                                               |                                                                                                                |                     |                                           |
|                                                       | (b)If Gas                     | Shallow                                 | X                                       | Deep                                                                                                                                                                                                                                                                                                                                                                                                                                                                                                                                                                                                                                                                                                                                                                                                                                                                                                                                                                                                                                                                                                                                                                                                                                                                                                                                                                                                                                                                                                                                                                                                                                                                                                                                                                                                                                                                                                                                                                                                                                                                                                                          |                                                                                                                |                     |                                           |
|                                                       |                               | Horizontal                              | X                                       | The Assessment of the State of |                                                                                                                | MAK                 | 6/16/2022                                 |
| 6) Existing Pac                                       |                               | *************************************** |                                         |                                                                                                                                                                                                                                                                                                                                                                                                                                                                                                                                                                                                                                                                                                                                                                                                                                                                                                                                                                                                                                                                                                                                                                                                                                                                                                                                                                                                                                                                                                                                                                                                                                                                                                                                                                                                                                                                                                                                                                                                                                                                                                                               |                                                                                                                |                     | ر المالي الم                              |
| <ol> <li>Proposed Ta<br/>Target Formation-</li> </ol> | rget Format  Marcellus, Down- | ion(s), Depth                           | (s), Antici                             | pated Thickness at<br>VD-7264', Target Base TVI                                                                                                                                                                                                                                                                                                                                                                                                                                                                                                                                                                                                                                                                                                                                                                                                                                                                                                                                                                                                                                                                                                                                                                                                                                                                                                                                                                                                                                                                                                                                                                                                                                                                                                                                                                                                                                                                                                                                                                                                                                                                               | nd Expected P                                                                                                  | ressure(s):         | esociated Property 4750                   |
|                                                       |                               |                                         |                                         | TO TECT, Talget base 1VI                                                                                                                                                                                                                                                                                                                                                                                                                                                                                                                                                                                                                                                                                                                                                                                                                                                                                                                                                                                                                                                                                                                                                                                                                                                                                                                                                                                                                                                                                                                                                                                                                                                                                                                                                                                                                                                                                                                                                                                                                                                                                                      |                                                                                                                | 1111CK11655- 43 , A | ssociated Pressure- 4750                  |
| 8) Proposed To                                        | tal Vertical                  |                                         |                                         |                                                                                                                                                                                                                                                                                                                                                                                                                                                                                                                                                                                                                                                                                                                                                                                                                                                                                                                                                                                                                                                                                                                                                                                                                                                                                                                                                                                                                                                                                                                                                                                                                                                                                                                                                                                                                                                                                                                                                                                                                                                                                                                               |                                                                                                                |                     |                                           |
| 9) Formation at                                       | t Total Verti                 | cal Depth:                              | Marcellus                               |                                                                                                                                                                                                                                                                                                                                                                                                                                                                                                                                                                                                                                                                                                                                                                                                                                                                                                                                                                                                                                                                                                                                                                                                                                                                                                                                                                                                                                                                                                                                                                                                                                                                                                                                                                                                                                                                                                                                                                                                                                                                                                                               |                                                                                                                |                     |                                           |
| 10) Proposed T                                        | otal Measur                   | red Depth: 2                            | 22169'                                  |                                                                                                                                                                                                                                                                                                                                                                                                                                                                                                                                                                                                                                                                                                                                                                                                                                                                                                                                                                                                                                                                                                                                                                                                                                                                                                                                                                                                                                                                                                                                                                                                                                                                                                                                                                                                                                                                                                                                                                                                                                                                                                                               |                                                                                                                |                     |                                           |
| 11) Proposed H                                        | lorizontal Lo                 | eg Length:                              | 4578.17                                 |                                                                                                                                                                                                                                                                                                                                                                                                                                                                                                                                                                                                                                                                                                                                                                                                                                                                                                                                                                                                                                                                                                                                                                                                                                                                                                                                                                                                                                                                                                                                                                                                                                                                                                                                                                                                                                                                                                                                                                                                                                                                                                                               |                                                                                                                |                     |                                           |
| 12) Approxima                                         | te Fresh Wa                   | iter Strata Dej                         | oths:                                   | 437'                                                                                                                                                                                                                                                                                                                                                                                                                                                                                                                                                                                                                                                                                                                                                                                                                                                                                                                                                                                                                                                                                                                                                                                                                                                                                                                                                                                                                                                                                                                                                                                                                                                                                                                                                                                                                                                                                                                                                                                                                                                                                                                          |                                                                                                                |                     |                                           |
| 13) Method to 1                                       | Determine F                   | resh Water D                            | epths: Sa                               | alinity profile calcula                                                                                                                                                                                                                                                                                                                                                                                                                                                                                                                                                                                                                                                                                                                                                                                                                                                                                                                                                                                                                                                                                                                                                                                                                                                                                                                                                                                                                                                                                                                                                                                                                                                                                                                                                                                                                                                                                                                                                                                                                                                                                                       | tions from logs                                                                                                | on Yocum N          | /ISH 1H 47-051-02133                      |
| 14) Approxima                                         | te Saltwater                  | Depths: 986                             | 6'- Salinity                            | Profile calculation                                                                                                                                                                                                                                                                                                                                                                                                                                                                                                                                                                                                                                                                                                                                                                                                                                                                                                                                                                                                                                                                                                                                                                                                                                                                                                                                                                                                                                                                                                                                                                                                                                                                                                                                                                                                                                                                                                                                                                                                                                                                                                           | s from logs on                                                                                                 | Yocum MS            | SH 1H 47-051-02133                        |
| 15) Approxima                                         | te Coal Sear                  | n Depths: 88                            | 31'                                     |                                                                                                                                                                                                                                                                                                                                                                                                                                                                                                                                                                                                                                                                                                                                                                                                                                                                                                                                                                                                                                                                                                                                                                                                                                                                                                                                                                                                                                                                                                                                                                                                                                                                                                                                                                                                                                                                                                                                                                                                                                                                                                                               |                                                                                                                |                     |                                           |
| l6) Approxima                                         | te Depth to                   | Possible Void                           | l (coal min                             | e, karst, other): 1                                                                                                                                                                                                                                                                                                                                                                                                                                                                                                                                                                                                                                                                                                                                                                                                                                                                                                                                                                                                                                                                                                                                                                                                                                                                                                                                                                                                                                                                                                                                                                                                                                                                                                                                                                                                                                                                                                                                                                                                                                                                                                           | lone that we a                                                                                                 | are aware           | of.                                       |
| (7) Does Propo                                        | sed well loc                  | ation contain                           | coal seam                               | S                                                                                                                                                                                                                                                                                                                                                                                                                                                                                                                                                                                                                                                                                                                                                                                                                                                                                                                                                                                                                                                                                                                                                                                                                                                                                                                                                                                                                                                                                                                                                                                                                                                                                                                                                                                                                                                                                                                                                                                                                                                                                                                             |                                                                                                                |                     | 2.                                        |
| directly overlying                                    | ng or adjace                  | nt to an active                         | e mine?                                 | Yes                                                                                                                                                                                                                                                                                                                                                                                                                                                                                                                                                                                                                                                                                                                                                                                                                                                                                                                                                                                                                                                                                                                                                                                                                                                                                                                                                                                                                                                                                                                                                                                                                                                                                                                                                                                                                                                                                                                                                                                                                                                                                                                           | No                                                                                                             | X                   | DEOEN IIII                                |
| (a) If Yes, pro                                       | vide Mine I                   | nfo: Name:                              |                                         |                                                                                                                                                                                                                                                                                                                                                                                                                                                                                                                                                                                                                                                                                                                                                                                                                                                                                                                                                                                                                                                                                                                                                                                                                                                                                                                                                                                                                                                                                                                                                                                                                                                                                                                                                                                                                                                                                                                                                                                                                                                                                                                               |                                                                                                                | 1                   | RECEIVED Office of Oil and Gas            |
|                                                       |                               | Depth:                                  | -                                       |                                                                                                                                                                                                                                                                                                                                                                                                                                                                                                                                                                                                                                                                                                                                                                                                                                                                                                                                                                                                                                                                                                                                                                                                                                                                                                                                                                                                                                                                                                                                                                                                                                                                                                                                                                                                                                                                                                                                                                                                                                                                                                                               |                                                                                                                |                     | JUN 2 3 2022                              |
|                                                       |                               | Seam:                                   | *************************************** |                                                                                                                                                                                                                                                                                                                                                                                                                                                                                                                                                                                                                                                                                                                                                                                                                                                                                                                                                                                                                                                                                                                                                                                                                                                                                                                                                                                                                                                                                                                                                                                                                                                                                                                                                                                                                                                                                                                                                                                                                                                                                                                               | -                                                                                                              | F                   | WV Department of invironmental Protection |
|                                                       |                               | Owner:                                  |                                         |                                                                                                                                                                                                                                                                                                                                                                                                                                                                                                                                                                                                                                                                                                                                                                                                                                                                                                                                                                                                                                                                                                                                                                                                                                                                                                                                                                                                                                                                                                                                                                                                                                                                                                                                                                                                                                                                                                                                                                                                                                                                                                                               | Alexander de la companya de la comp |                     | Standard Total and                        |
|                                                       |                               |                                         |                                         |                                                                                                                                                                                                                                                                                                                                                                                                                                                                                                                                                                                                                                                                                                                                                                                                                                                                                                                                                                                                                                                                                                                                                                                                                                                                                                                                                                                                                                                                                                                                                                                                                                                                                                                                                                                                                                                                                                                                                                                                                                                                                                                               |                                                                                                                |                     |                                           |