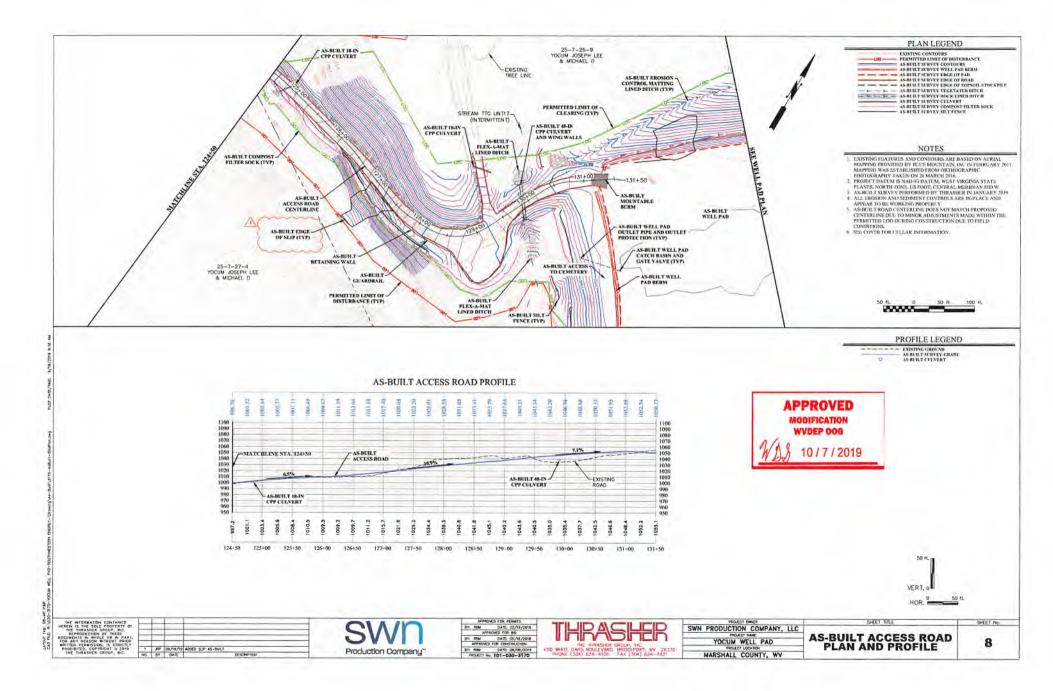

|













THE NFORMATION CONTAINED HEREIN IS THE SOLE PROPERTY OF THE THRASHER GROUP, NC. REPRODUCTION OF THESE DECUMENTS IN WHOLE OR IN PART, FOR ANY REASON WITHOUT PRIOR MENTED. COPYNICIT & JOINT THE STRUCTURE OF OUR INC.

# **AS-BUILT PLANS** FOR YOCUM WELL PAD AND ACCESS ROAD LIBERTY DISTRICT, MARSHALL COUNTY, WV **FEBRUARY 2019**

RECEIVED Office of Oil and Gas

JUL 2 0 2022

WV Department of Environmental Protection

|  | manufactures in home one si se all man |
|--|----------------------------------------|
|  | DISTURBANCE SUMMARY                    |
|  |                                        |

UTM 83-17

Northing

UTM 83-17

Easting

1757513.640 f

1757505.049 f

1757498,460 f

1757490.871 (

1757475.694 (

1757468.105 ft

1757460,516 (

1757429.721 ft

1757444.898

1757467,665