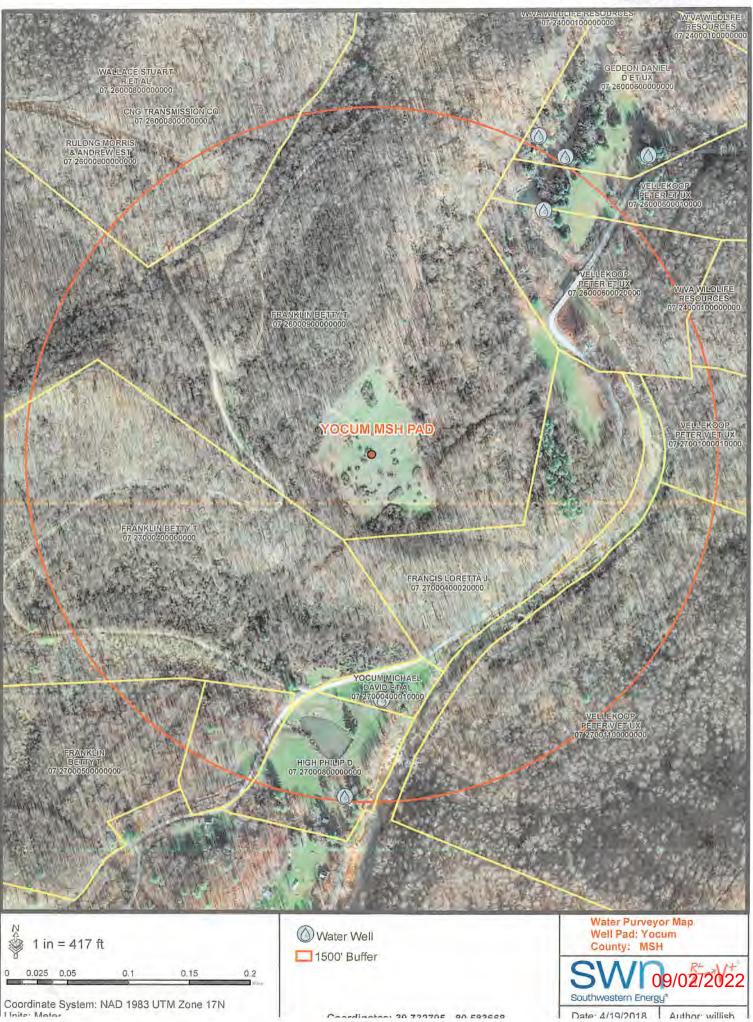

#### CONDITIONS

- This proposed activity may require permit coverage from the United States Army Corps of Engineers (USACE). Through this permit, you are hereby being advised to consult with USACE regarding this proposed activity.
- 2. If the operator encounters an unanticipated void, or an anticipated void at an unanticipated depth, the operator shall notify the inspector within 24 hours. Modifications to the casing program may be necessary to comply with W. Va. Code § 22-6A-5a (12), which requires drilling to a minimum depth of thirty feet below the bottom of the void, and installing a minimum of twenty (20) feet of casing. Under no circumstance should the operator drill more than one hundred (100) feet below the bottom of the void or install less than twenty (20) feet of casing below the bottom of the void.
- 3. When compacting fills, each lift before compaction shall not be more than 12 inches in height, and the moisture content of the fill material shall be within limits as determined by the Standard Proctor Density test of the actual soils used in specific engineered fill, ASTM D698, Standard Test Method for Laboratory Compaction Characteristics of Soil Using Standard Effort, to achieve 95 % compaction of the optimum density. Each lift shall be tested for compaction, with a minimum of two tests per lift per acre of fill. All test results shall be maintained on site and available for review.
- 4. Operator shall install signage per § 22-6A-8g (6) (B) at all source water locations included in their approved water management plan within 24 hours of water management plan activation.
- 5. Oil and gas water supply wells will be registered with the Office of Oil and Gas and all such wells will be constructed and plugged in accordance with the standards of the Bureau for Public Health set forth in its Legislative rule entitled *Water Well Regulations*, 64 C.S.R. 19. Operator is to contact the Bureau of Public Health regarding permit requirements. In lieu of plugging, the operator may transfer the well to the surface owner upon agreement of the parties. All drinking water wells within fifteen hundred feet of the water supply well shall be flow tested by the operator upon request of the drinking well owner prior to operating the water
- 6. Pursuant to the requirements pertaining to the sampling of domestic water supply wells/springs the operator shall, no later than thirty (30) days after receipt of analytical data provide a written copy to the Chief and any of the users who may have requested such analyses.
- 7. 24 hours prior to the initiation of the completion process the operator shall notify the Chief or his designee.
- 8. During the completion process the operator shall monitor annular pressures and report any anomaly noticed to the chief or his designee immediately.
- 9. If any explosion or other accident causing loss of life or serious personal injury occurs in or about a well or well work on a well, the well operator or its contractor shall give notice, stating the particulars of the explosion or accident, to the oil and gas inspector and the Chief, within 24 hours of said accident.
- 10. During the casing and cementing process, in the event cement does not return to the surface, the oil and gas inspector shall be notified within 24 hours.