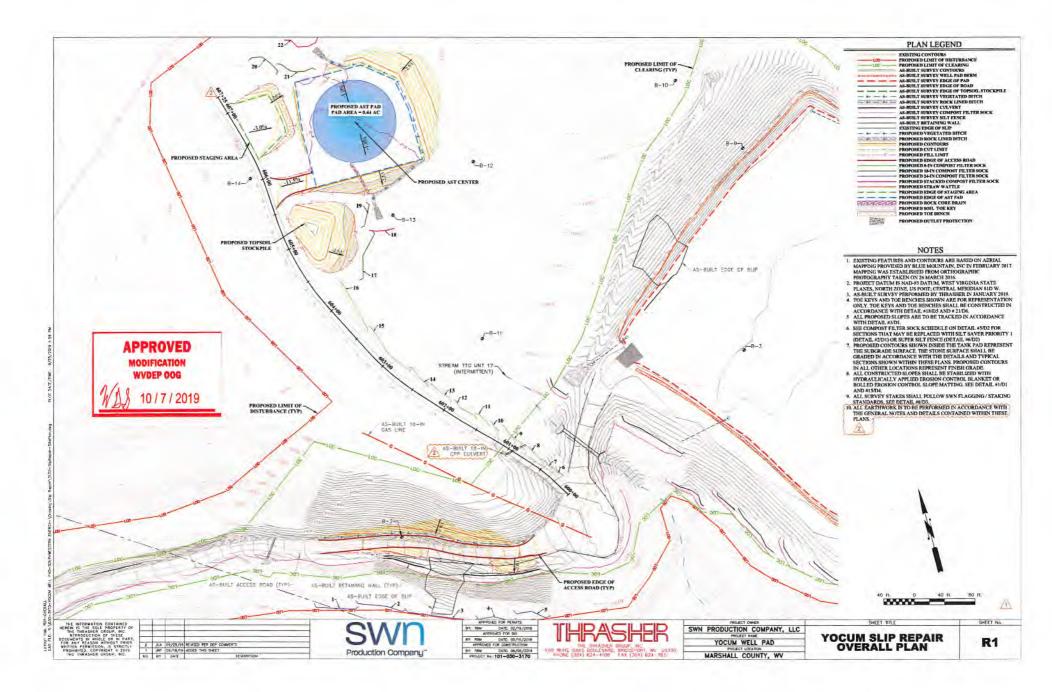

|













THE NFORMATION CONTAINED HEREIN IS THE SOLE PROPERTY OF THE THRASHER GROUP, NC. REPRODUCTION OF THESE DECUMENTS IN WHOLE OR IN PART, FOR ANY REASON WITHOUT PRIOR MENTED. COPYNICIT & JOINT THE STRUCTURE OF OUR INC.

# **AS-BUILT PLANS** FOR YOCUM WELL PAD AND ACCESS ROAD LIBERTY DISTRICT, MARSHALL COUNTY, WV **FEBRUARY 2019**

RECEIVED Office of Oil and Gas

JUL 2 0 2022

WV Department of Environmental Protection

|  | manufactures in home one si se all man |
|--|----------------------------------------|
|  | DISTURBANCE SUMMARY                    |
|  |                                        |

UTM 83-17

Northing

UTM 83-17

Easting

1757513.640 f

1757505.049 f

1757498,460 f

1757490.871 (

1757475.694 (

1757468.105 ft

1757460,516 (

1757429.721 ft

1757444.898

1757467,665 f

W