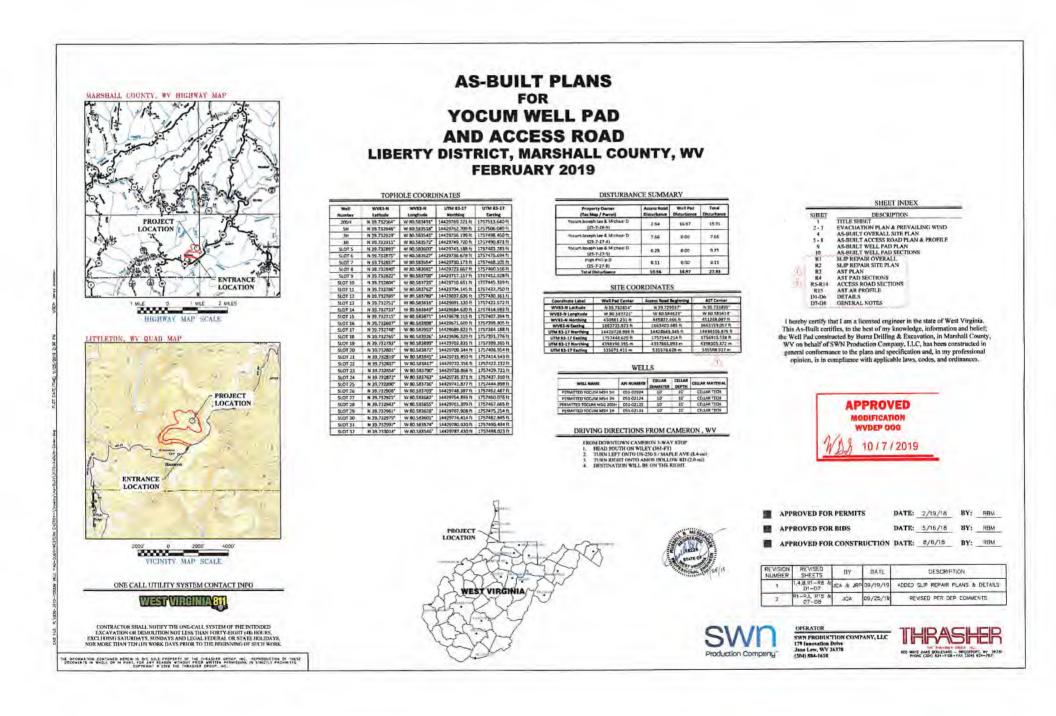

Operator's Well Number: YOCUM MSH 6H Farm Name: YOCUM, JOSEPH LEE & MIG U.S. WELL NUMBER: 47-051-02463-00-00 Horizontal 6A New Drill Date Issued: 9/2/2022

Promoting a healthy environment.