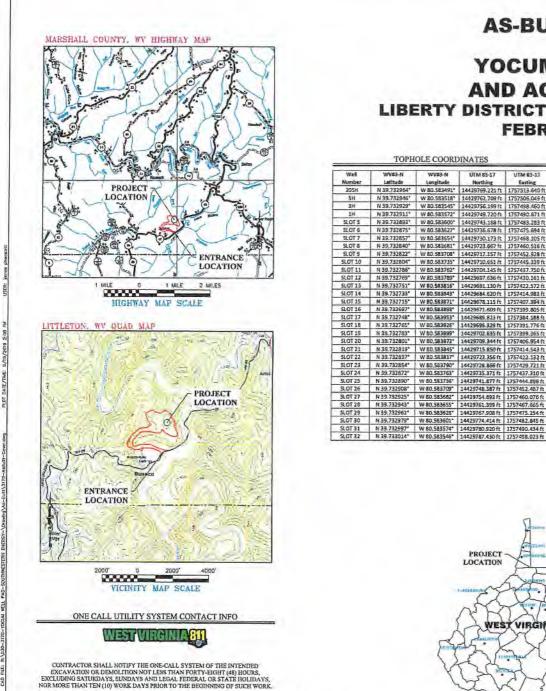

|













THE NFORMATION CONTAINED HEREIN IS THE SOLE PROPERTY OF THE THRASHER GROUP, NC. REPRODUCTION OF THESE DECUMENTS IN WHOLE OR IN PART, FOR ANY REASON WITHOUT PRIOR MENTED. COPYNICIT & JOINT THE STRUCTURE OF OUR INC.

# **AS-BUILT PLANS** FOR YOCUM WELL PAD AND ACCESS ROAD LIBERTY DISTRICT, MARSHALL COUNTY, WV **FEBRUARY 2019**

RECEIVED Office of Oil and Gas

JUL 2 0 2022

WV Department of Environmental Protection

|  | manufactures in home one si se all man |
|--|----------------------------------------|
|  | DISTURBANCE SUMMARY                    |
|  |                                        |

UTM 83-17

Northing

UTM 83-17

Easting

1757513.640 f

1757505.049 f

1757498,460 f

1757490.871 (

1757475.694 (

1757468.105 ft

1757460,516 (

1757429.721 ft

1757444.898

1757467,665 f

WEST