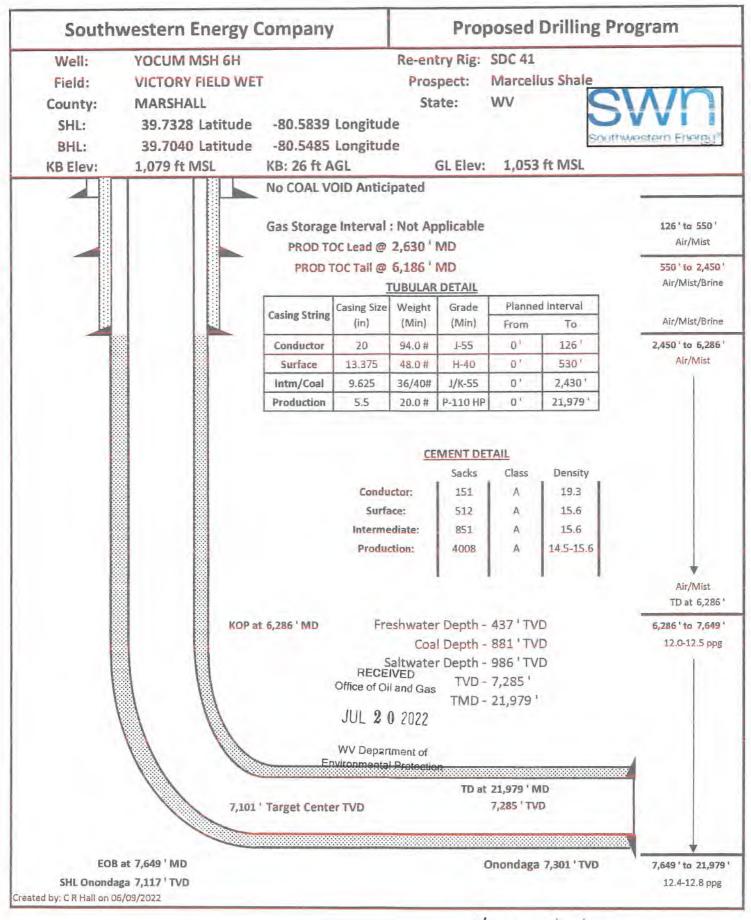

•-

.

| WW-6B         API NO. 47-         Common Comm |      |
|---------------------------------------------------------------------------------------------------------------------------------------------------------------------------------------------------------------------------------------------------------------------------------------------------------------------------------------------------------------------------------------------------------------------------------------------------------------------------------------------------------------------------------------------------------------------------------------------------------------------------------------------------------------------------------------------------------------------------------------------------------------------------------------------------------------------------------------------------------------------------------------------------------------------------------------------------------------------------------------------------------------------------------------------------------------------------------------------------------------------------------------------------------------------------------------------------------------------------------------------------------------------------------------------------------------------------------------------------------------------------------------------------------------------------------------------------------------------------------------------------------------------------------------------------------------------------------------------------------------------------------------------------------------------------------------------------------------------------------------------------------------------------------------------------------------------------------------------------------------------------------------------------------------------------------------------------------------------------------------------------------------------------------------------------------------------------------------|------|
| Well Pad Name: Yocum MSH                                                                                                                                                                                                                                                                                                                                                                                                                                                                                                                                                                                                                                                                                                                                                                                                                                                                                                                                                                                                                                                                                                                                                                                                                                                                                                                                                                                                                                                                                                                                                                                                                                                                                                                                                                                                                                                                                                                                                                                                                                                              |      |
| STATE OF WEST VIRGINIA<br>DEPARTMENT OF ENVIRONMENTAL PROTECTION, OFFICE OF OIL AND GAS<br>WELL WORK PERMIT APPLICATION                                                                                                                                                                                                                                                                                                                                                                                                                                                                                                                                                                                                                                                                                                                                                                                                                                                                                                                                                                                                                                                                                                                                                                                                                                                                                                                                                                                                                                                                                                                                                                                                                                                                                                                                                                                                                                                                                                                                                               | ĩ    |
| 1) Well Operator: SWN Production Co., LLC 494512924 051-Marshal 07-Libert 438-Littleton<br>Operator ID County District Quadrangle                                                                                                                                                                                                                                                                                                                                                                                                                                                                                                                                                                                                                                                                                                                                                                                                                                                                                                                                                                                                                                                                                                                                                                                                                                                                                                                                                                                                                                                                                                                                                                                                                                                                                                                                                                                                                                                                                                                                                     |      |
| 2) Operator's Well Number: Yocum MSH 6H Well Pad Name: Yocum MSH                                                                                                                                                                                                                                                                                                                                                                                                                                                                                                                                                                                                                                                                                                                                                                                                                                                                                                                                                                                                                                                                                                                                                                                                                                                                                                                                                                                                                                                                                                                                                                                                                                                                                                                                                                                                                                                                                                                                                                                                                      |      |
| 3) Farm Name/Surface Owner: Joseph Lee & Michael D. Yocum Public Road Access: Amos Hollow Road                                                                                                                                                                                                                                                                                                                                                                                                                                                                                                                                                                                                                                                                                                                                                                                                                                                                                                                                                                                                                                                                                                                                                                                                                                                                                                                                                                                                                                                                                                                                                                                                                                                                                                                                                                                                                                                                                                                                                                                        |      |
| 4) Elevation, current ground: 1053' Elevation, proposed post-construction: 1053'                                                                                                                                                                                                                                                                                                                                                                                                                                                                                                                                                                                                                                                                                                                                                                                                                                                                                                                                                                                                                                                                                                                                                                                                                                                                                                                                                                                                                                                                                                                                                                                                                                                                                                                                                                                                                                                                                                                                                                                                      |      |
| 5) Well Type (a) Gas X Oil Underground Storage                                                                                                                                                                                                                                                                                                                                                                                                                                                                                                                                                                                                                                                                                                                                                                                                                                                                                                                                                                                                                                                                                                                                                                                                                                                                                                                                                                                                                                                                                                                                                                                                                                                                                                                                                                                                                                                                                                                                                                                                                                        |      |
| Other                                                                                                                                                                                                                                                                                                                                                                                                                                                                                                                                                                                                                                                                                                                                                                                                                                                                                                                                                                                                                                                                                                                                                                                                                                                                                                                                                                                                                                                                                                                                                                                                                                                                                                                                                                                                                                                                                                                                                                                                                                                                                 |      |
| (b)If Gas Shallow X Deep                                                                                                                                                                                                                                                                                                                                                                                                                                                                                                                                                                                                                                                                                                                                                                                                                                                                                                                                                                                                                                                                                                                                                                                                                                                                                                                                                                                                                                                                                                                                                                                                                                                                                                                                                                                                                                                                                                                                                                                                                                                              |      |
| 6) Existing Pad: Yes or No Yes MJK 6/16/2600                                                                                                                                                                                                                                                                                                                                                                                                                                                                                                                                                                                                                                                                                                                                                                                                                                                                                                                                                                                                                                                                                                                                                                                                                                                                                                                                                                                                                                                                                                                                                                                                                                                                                                                                                                                                                                                                                                                                                                                                                                          |      |
| <ul> <li>6) Existing Pad: Yes or No Yes</li> <li>7) Proposed Target Formation(s), Depth(s), Anticipated Thickness and Expected Pressure(s):<br/>Target Formation- Marcellus, Down-Dip well to the South, Target Top TVD- 7258', Target Base TVD- 7301', Anticipated Thickness- 43', Associated Pressure- 474</li> </ul>                                                                                                                                                                                                                                                                                                                                                                                                                                                                                                                                                                                                                                                                                                                                                                                                                                                                                                                                                                                                                                                                                                                                                                                                                                                                                                                                                                                                                                                                                                                                                                                                                                                                                                                                                               | 6    |
| 8) Proposed Total Vertical Depth: 7285'                                                                                                                                                                                                                                                                                                                                                                                                                                                                                                                                                                                                                                                                                                                                                                                                                                                                                                                                                                                                                                                                                                                                                                                                                                                                                                                                                                                                                                                                                                                                                                                                                                                                                                                                                                                                                                                                                                                                                                                                                                               |      |
| 9) Formation at Total Vertical Depth: Marcellus                                                                                                                                                                                                                                                                                                                                                                                                                                                                                                                                                                                                                                                                                                                                                                                                                                                                                                                                                                                                                                                                                                                                                                                                                                                                                                                                                                                                                                                                                                                                                                                                                                                                                                                                                                                                                                                                                                                                                                                                                                       |      |
| 10) Proposed Total Measured Depth: 21979'                                                                                                                                                                                                                                                                                                                                                                                                                                                                                                                                                                                                                                                                                                                                                                                                                                                                                                                                                                                                                                                                                                                                                                                                                                                                                                                                                                                                                                                                                                                                                                                                                                                                                                                                                                                                                                                                                                                                                                                                                                             |      |
| 11) Proposed Horizontal Leg Length: 14325.36'                                                                                                                                                                                                                                                                                                                                                                                                                                                                                                                                                                                                                                                                                                                                                                                                                                                                                                                                                                                                                                                                                                                                                                                                                                                                                                                                                                                                                                                                                                                                                                                                                                                                                                                                                                                                                                                                                                                                                                                                                                         |      |
| 12) Approximate Fresh Water Strata Depths: 437'                                                                                                                                                                                                                                                                                                                                                                                                                                                                                                                                                                                                                                                                                                                                                                                                                                                                                                                                                                                                                                                                                                                                                                                                                                                                                                                                                                                                                                                                                                                                                                                                                                                                                                                                                                                                                                                                                                                                                                                                                                       |      |
| 13) Method to Determine Fresh Water Depths: Salinity profile calculations from logs on Yocum MSH 1H 47-051-0                                                                                                                                                                                                                                                                                                                                                                                                                                                                                                                                                                                                                                                                                                                                                                                                                                                                                                                                                                                                                                                                                                                                                                                                                                                                                                                                                                                                                                                                                                                                                                                                                                                                                                                                                                                                                                                                                                                                                                          | 2133 |
| 14) Approximate Saltwater Depths: 986'- Salinity Profile calculations from logs on the Yocum MSH 1H 47-051-0                                                                                                                                                                                                                                                                                                                                                                                                                                                                                                                                                                                                                                                                                                                                                                                                                                                                                                                                                                                                                                                                                                                                                                                                                                                                                                                                                                                                                                                                                                                                                                                                                                                                                                                                                                                                                                                                                                                                                                          | 2133 |
| 15) Approximate Coal Seam Depths: 881'                                                                                                                                                                                                                                                                                                                                                                                                                                                                                                                                                                                                                                                                                                                                                                                                                                                                                                                                                                                                                                                                                                                                                                                                                                                                                                                                                                                                                                                                                                                                                                                                                                                                                                                                                                                                                                                                                                                                                                                                                                                |      |
| 16) Approximate Depth to Possible Void (coal mine, karst, other): <u>None that we are aware of</u> .                                                                                                                                                                                                                                                                                                                                                                                                                                                                                                                                                                                                                                                                                                                                                                                                                                                                                                                                                                                                                                                                                                                                                                                                                                                                                                                                                                                                                                                                                                                                                                                                                                                                                                                                                                                                                                                                                                                                                                                  |      |
| 17) Does Proposed well location contain coal seams directly overlying or adjacent to an active mine? Yes No                                                                                                                                                                                                                                                                                                                                                                                                                                                                                                                                                                                                                                                                                                                                                                                                                                                                                                                                                                                                                                                                                                                                                                                                                                                                                                                                                                                                                                                                                                                                                                                                                                                                                                                                                                                                                                                                                                                                                                           |      |
| (a) If Yes, provide Mine Info: Name:                                                                                                                                                                                                                                                                                                                                                                                                                                                                                                                                                                                                                                                                                                                                                                                                                                                                                                                                                                                                                                                                                                                                                                                                                                                                                                                                                                                                                                                                                                                                                                                                                                                                                                                                                                                                                                                                                                                                                                                                                                                  |      |
| Depth: Office of Oil and Gas                                                                                                                                                                                                                                                                                                                                                                                                                                                                                                                                                                                                                                                                                                                                                                                                                                                                                                                                                                                                                                                                                                                                                                                                                                                                                                                                                                                                                                                                                                                                                                                                                                                                                                                                                                                                                                                                                                                                                                                                                                                          |      |
| Seam: JUI 2 0 2022                                                                                                                                                                                                                                                                                                                                                                                                                                                                                                                                                                                                                                                                                                                                                                                                                                                                                                                                                                                                                                                                                                                                                                                                                                                                                                                                                                                                                                                                                                                                                                                                                                                                                                                                                                                                                                                                                                                                                                                                                                                                    |      |
| Owner: <u>WV Department of</u><br>Environmental Protection                                                                                                                                                                                                                                                                                                                                                                                                                                                                                                                                                                                                                                                                                                                                                                                                                                                                                                                                                                                                                                                                                                                                                                                                                                                                                                                                                                                                                                                                                                                                                                                                                                                                                                                                                                                                                                                                                                                                                                                                                            |      |

•

.

Environmental Protection

Page **)g/)**2/2022

٦

٦

WW-6B (04/15)

OPERATOR WELL NO. Yocum MSH 6H Well Pad Name: Yocum MSH