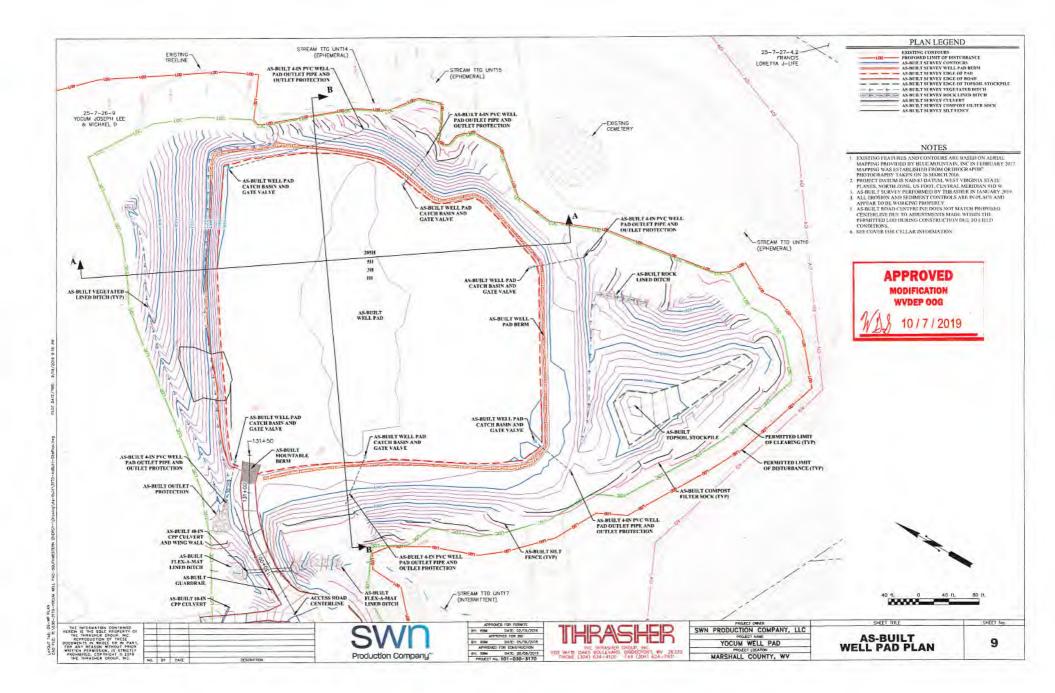

|













THE NFORMATION CONTAINED HEREIN IS THE SOLE PROPERTY OF THE THRASHER GROUP, NC. REPRODUCTION OF THESE DECUMENTS IN WHOLE OR IN PART, FOR ANY REASON WITHOUT PRIOR MENTED. COPYNICIT & JOINT THE STRUCTURE OF OUR INC.

# **AS-BUILT PLANS** FOR YOCUM WELL PAD AND ACCESS ROAD LIBERTY DISTRICT, MARSHALL COUNTY, WV **FEBRUARY 2019**

RECEIVED Office of Oil and Gas

JUL 2 0 2022

WV Department of Environmental Protection

|  | manufactures in home one si se all man |
|--|----------------------------------------|
|  | DISTURBANCE SUMMARY                    |
|  |                                        |

UTM 83-17

Northing

UTM 83-17

Easting

1757513.640 f

1757505.049 f

1757498,460 f

1757490.871 (

1757475.694 (

1757468.105 ft

1757460,516 (

1757429.721 ft

1757444.898

1757467,665 f