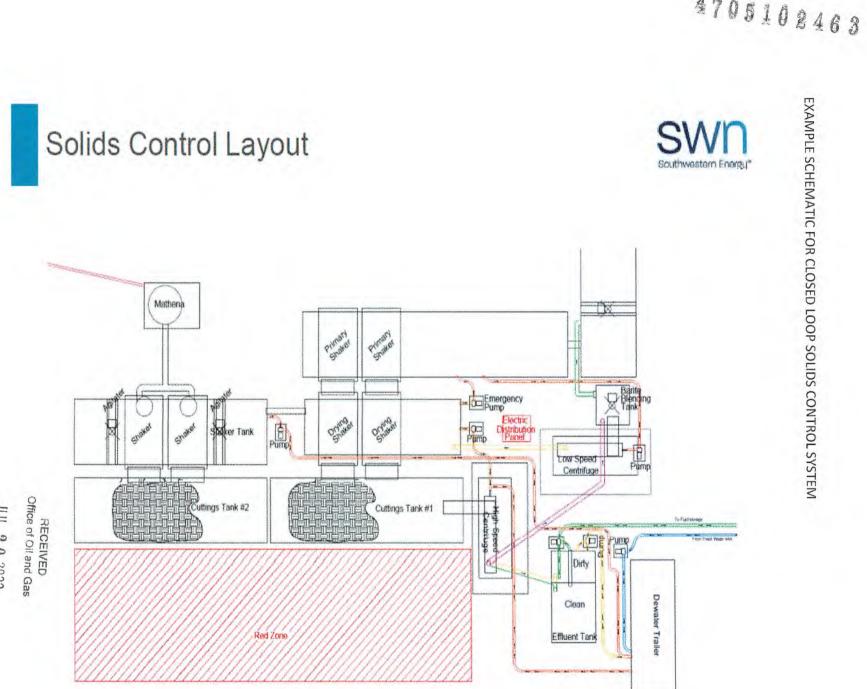

loff. Liquids are further processed to remove additional low gravity solids before being reused or transferred to onsite storage.

#### LIQUIDS DRILLING (FRESHWATER, BRINE, SOBM)

When drilling is converted to liquids drilling, the shale gas separator and associated shaker tank are bypassed, and the liquids system is processed over the primary and drying shaker systems. Cuttings drop into the cuttings tank for additional processing. Any recoverable associated liquids attached to the cutting are recovered out the tank and processed through the low gravity (high speed) and barite recovery centrifuges (low speed) to further remove low gravity solids and to recover barite for reuse in the mud systems.

RECEIVED Office of Oil and Gas

### JUL 20 2022

WV Department of Environmental Protection



WV Department of Environmental Protection

### **Attachment 3B**

### **Drilling Mediums**

### Surface/Coal(if present)/Freshwater Intervals:

Air

Freshwater (if needed based on conditions)

### Intermediate/Coal (if present):

Air

### **Production Hole:**

Air

Synthetic Oil (Base Fluid for mud system)

Barite

Calcium Chloride

Lime

Organophilic Bentonite

Primary and Secondary Emulsifiers

Gilsonite

Calcium Carbonate

**Friction Reducers** 

RECEIVED Office of Oil and Gas

JUL 2 0 2022

WV Department of Environmental Protection

4705102463 Attachment 3C WVD Seeding Specification Southwestern Energy To Order Seed contact Lyndsi Eddy Flippo office 570-996-4271 cell 501-269-5451 lyndsi eddy@swn.com (please allow 7 to 10 days for delivery) NON-ORGANIC PROPERTIES ORGANIC PROPERTIES Se