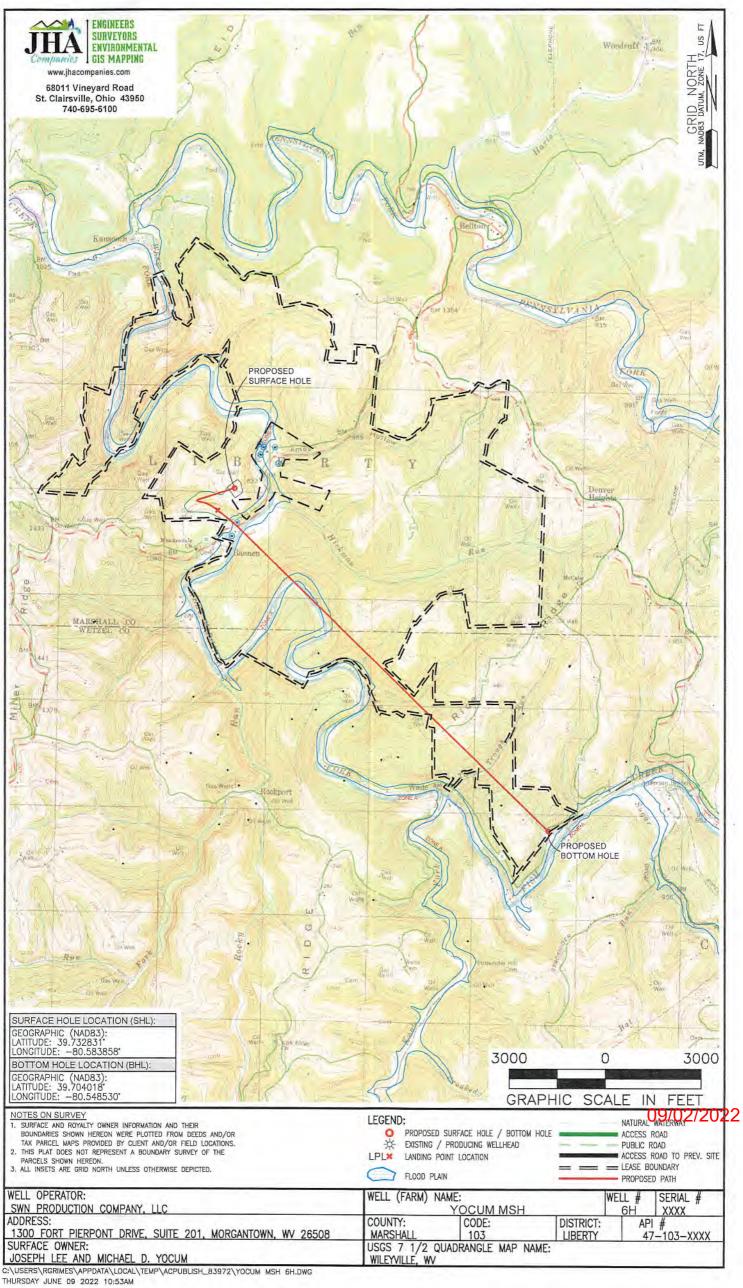

Operator's Well Number: YOCUM MSH 6H Farm Name: YOCUM, JOSEPH LEE & MIG U.S. WELL NUMBER: 47-051-02463-00-00 Horizontal 6A New Drill Date Issued: 9/2/2022

Promoting a healthy environment.