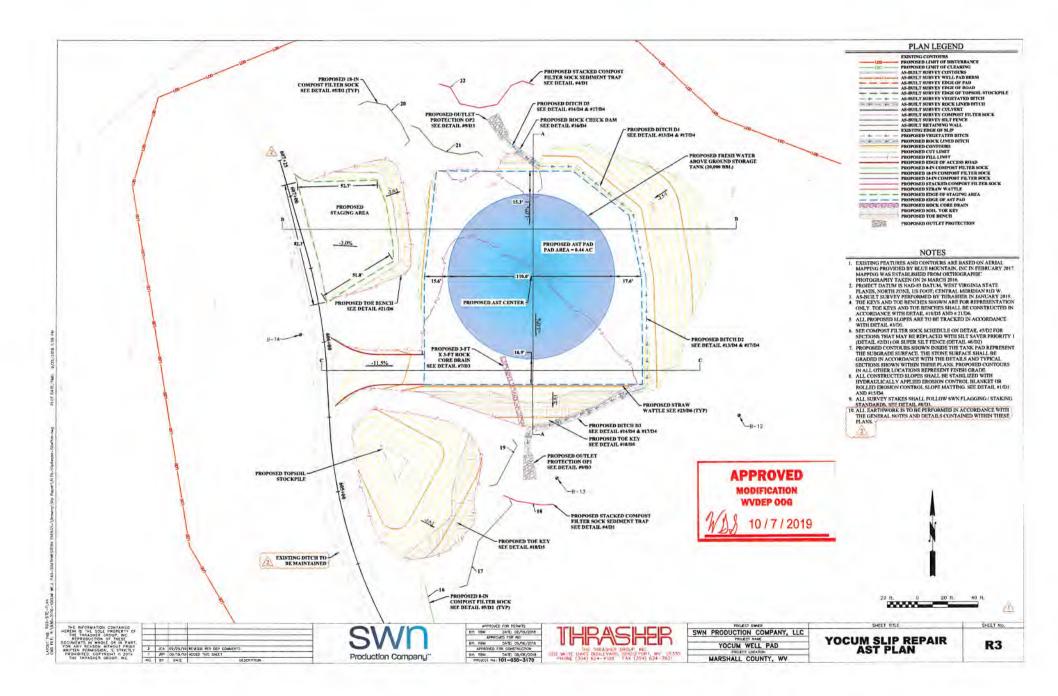

|













THE NFORMATION CONTAINED HEREIN IS THE SOLE PROPERTY OF THE THRASHER GROUP, NC. REPRODUCTION OF THESE DECUMENTS IN WHOLE OR IN PART, FOR ANY REASON WITHOUT PRIOR MENTED. COPYNICIT & JOINT THE STRUCTURE OF OUR INC.

# **AS-BUILT PLANS** FOR YOCUM WELL PAD AND ACCESS ROAD LIBERTY DISTRICT, MARSHALL COUNTY, WV **FEBRUARY 2019**

RECEIVED Office of Oil and Gas

JUL 2 0 2022

WV Department of Environmental Protection

|  | manufactures in home one si se all man |
|--|----------------------------------------|
|  | DISTURBANCE SUMMARY                    |
|  |                                        |

UTM 83-17

Northing

UTM 83-17

Easting

1757513.640 f

1757505.049 f

1757498,460 f

1757490.871 (

1757475.694 (

1757468.105 ft

1757460,516 (

1757429.721 ft

1757444.898

1757467,665 f

WES