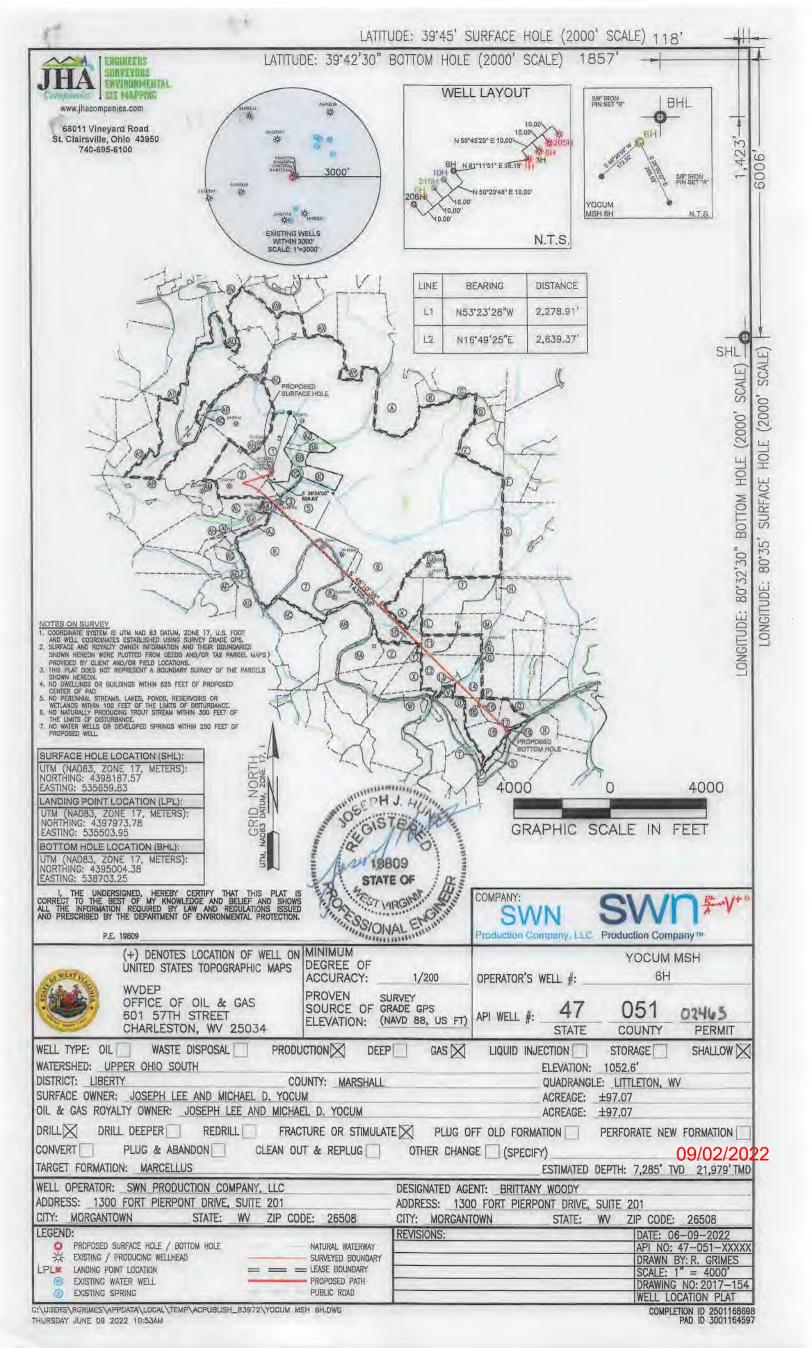

### CASING AND TUBING PROGRAM

......

| ТҮРЕ         | <u>Size</u><br>(in) | <u>New</u><br>or<br>Used | Grade    | <u>Weight per ft.</u><br>(lb/ft) | <u>FOOTAGE: For</u><br><u>Drilling (ft)</u> | INTERVALS:<br>Left in Well<br>(ft) | <u>CEMENT:</u><br><u>Fill-up</u><br>(Cu. Ft.)/CTS |
|--------------|---------------------|--------------------------|----------|----------------------------------|---------------------------------------------|------------------------------------|---------------------------------------------------|
| Conductor    | 20"                 | New                      | J-55     | 94#                              | 126'                                        | 126'                               | CTS                                               |
| Fresh Water  | 13 3/8"             | New                      | H-40     | 48#                              | 530'                                        | 530'                               | 512 sx/CTS                                        |
| Coal         | See                 | Interm                   | Casing   |                                  |                                             |                                    |                                                   |
| Intermediate | 9 5/8"              | New                      | J/K-55   | 36/40#                           | 2430'                                       | 2430'                              | 851 sx/CTS                                        |
| Production   | 5 1/2"              | New                      | P-110 HP | 20#                              | 21979'                                      | 21979'                             | lead 4008sx/Tail 1860sx/ 100' inside inter        |
| Tubing       |                     |                          |          |                                  |                                             |                                    |                                                   |
| Liners       |                     |                          |          |                                  |                                             |                                    |                                                   |

MgK 6/16/2022

| ТҮРЕ         | Size (in) | <u>Wellbore</u><br><u>Diameter (in)</u> | <u>Wall</u><br><u>Thickness</u><br><u>(in)</u> | Burst Pressure<br>(psi) | Anticipated<br>Max. Internal<br>Pressure (psi) | <u>Cement</u><br><u>Type</u> | <u>Cement</u><br><u>Yield</u><br>(cu. ft./k) |
|--------------|-----------|-----------------------------------------|------------------------------------------------|-------------------------|------------------------------------------------|------------------------------|----------------------------------------------|
| Conductor    | 20"       | 30"                                     | 0.25                                           | 2120                    | 81                                             | Class A                      | 1.20/30% Excess                              |
| Fresh Water  | 13 3/8"   | 17.5"                                   | 0.380                                          | 2730                    | 633                                            | Class A                      | 1.20/30% Excess                              |
| Coal         | See       | Interm                                  | Casing                                         |                         |                                                |                              |                                              |
| Intermediate | 9 5/8"    | 12 1/4"                                 | 0.395                                          | 3950                    | 1768                                           | Class A                      | 1.19/40% Excess                              |
| Production   | 5 1/2"    | 8 3/4"-8 1/2"                           | 0.361                                          | 14360                   | 10500                                          | Class A                      | 1.19/5% Excess                               |
| Tubing       |           |                                         |                                                |                         |                                                |                              |                                              |
| Liners       |           |                                         |                                                |                         |                                                |                              |                                              |