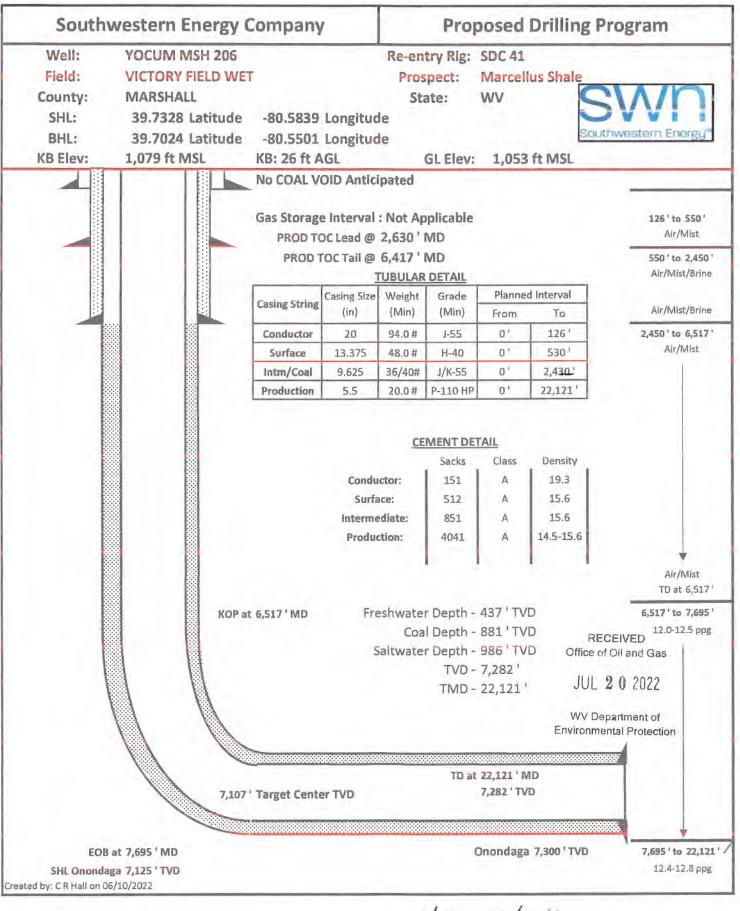

# STATE OF WEST VIRGINIA DEPARTMENT OF ENVIRONMENTAL PROTECTION, OFFICE OF OIL AND GAS WELL WORK PERMIT APPLICATION

| 1) Well Operat    | or: SWN Pro           | duction Co., LLC                          | 494512924                 | 051-Marshal 07-L                                       | iber 438-Littleton                        |
|-------------------|-----------------------|-------------------------------------------|---------------------------|--------------------------------------------------------|-------------------------------------------|
|                   |                       |                                           | Operator ID               | County Dist                                            |                                           |
| 2) Operator's V   | Well Number:          | ocum MSH 206F                             | Well Pa                   | ad Name: Yocum MS                                      | H                                         |
| 3) Farm Name/     | Surface Owner         | Joseph Lee & Michael [                    | O. Yocum Public Ro        | oad Access: Amos Ho                                    | llow Road                                 |
| 4) Elevation, cu  | urrent ground:        | 1053' E                                   | levation, proposed        | d post-construction: 1                                 | 053'                                      |
| 5) Well Type      | (a) Gas x             | Oil                                       |                           | derground Storage                                      |                                           |
|                   | Other                 |                                           |                           |                                                        |                                           |
|                   | The second second     | nallow x                                  | Deep                      | 1                                                      |                                           |
| 6) Existing Pad   |                       | orizontal X                               |                           | Mak 6/161                                              | 12020                                     |
|                   | and the second second | A                                         | inated Thiolmoss          | and Expected Pressure                                  |                                           |
| Target Formation- | Marcellus, Down-Dip w | ell to the South, Target Top              | TVD- 7256', Target Base T | And Expected Pressure VD- 7299', Anticipated Thickness | C(S):<br>- 43', Associated Pressure- 4744 |
| 8) Proposed To    | tal Vertical Der      | oth: 7282'                                |                           |                                                        |                                           |
| 9) Formation at   |                       |                                           | 3                         |                                                        |                                           |
| 10) Proposed T    | otal Measured l       | Depth: 22121'                             |                           |                                                        |                                           |
| 11) Proposed H    | orizontal Leg L       | ength: 14424.61                           | P                         |                                                        |                                           |
| 12) Approximat    | te Fresh Water        | Strata Depths:                            | 437'                      |                                                        | · /                                       |
| 13) Method to I   | Determine Fresh       | Water Depths:                             | Salinity profile calcu    | lations from logs on You                               | um MSH 1H 47-051-02133                    |
| 14) Approximat    | te Saltwater De       | pths: 986'- Salinit                       | y Profile calculatio      | ns from logs on Yocur                                  | m MSH 1H 47-051-02133                     |
| 15) Approximat    | e Coal Seam D         | epths: 881'                               |                           |                                                        |                                           |
| 16) Approximat    | e Depth to Pos        | sible Void (coal mi                       | ne, karst, other):        | None that we are aw                                    | are of.                                   |
|                   |                       | on contain coal sear<br>o an active mine? | ns<br>Yes                 | No X                                                   | RECEIVED<br>Office of Oil and Gas         |
| (a) If Yes, pro-  | vide Mine Info:       | Name:                                     |                           |                                                        | JUL 2 0 2022                              |
|                   |                       | Depth:                                    |                           |                                                        | WV Department of                          |
|                   |                       | Seam:                                     |                           |                                                        | Environmental Protection                  |
|                   |                       | Owner:                                    |                           |                                                        |                                           |

OPERATOR WELL NO. Yocum MSH 206H
Well Pad Name: Yocum MSH

18)

#### CASING AND TUBING PROGRAM

| TYPE         | Size<br>(in) | New<br>or<br>Used | Grade    | Weight per ft.<br>(lb/ft) | FOOTAGE: For<br>Drilling (ft) | INTERVALS:<br>Left in Well<br>(ft) | CEMENT:<br>Fill-up<br>(Cu. Ft.)/CTS   |
|--------------|--------------|-------------------|----------|---------------------------|-------------------------------|------------------------------------|---------------------------------------|
| Conductor    | 20"          | New               | J-55     | 94#                       | 126'                          | 126'                               | CTS                                   |
| Fresh Water  | 13 3/8"      | New               | H-40     | 48#                       | 530'                          | 530'                               | 512 sx/CTS                            |
| Coal         | See          | Interm            | Casing   |                           |                               |                                    |                                       |
| Intermediate | 9 5/8"       | New               | J/K-55   | 36/40#                    | 2430'                         | 2430'                              | 851 sx/CTS                            |
| Production   | 5 1/2"       | New               | P-110 HP | 20#                       | 22121'                        | 22121' /                           | Tail 4041sx/ 100' Inside Intermediate |
| Tubing       |              |                   |          |                           |                               |                                    |                                       |
| Liners       |              |                   |          |                           |                               |                                    |                                       |

# Mgk 6/16/2008

| TYPE         | Size (in) | Wellbore<br>Diameter (in) | Wall<br>Thickness<br>(in) | Burst Pressure (psi) | Anticipated Max. Internal Pressure (psi) | Cement<br>Type | Cement<br>Yield<br>(cu. ft./k) |
|--------------|-----------|---------------------------|---------------------------|----------------------|------------------------------------------|----------------|--------------------------------|
| Conductor    | 20"       | 30"                       | 0.25                      | 2120                 | 81                                       | Class A        | 1.20/30% Excess                |
| Fresh Water  | 13 3/8"   | 17.5"                     | 0.380                     | 2730                 | 633                                      | Class A        | 1.20/30% Excess                |
| Coal         | See       | Interm                    | Casing                    |                      |                                          |                |                                |
| Intermediate | 9 5/8"    | 12 1/4"                   | 0.395                     | 3950                 | 1768                                     | Class A        | 1.19/40% Excess                |
| Production   | 5 1/2"    | 8 3/4"-8 1/2"             | 0.361                     | 14360                | 10500                                    | Class A        | 1.19/5% Excess                 |
| Tubing       |           |                           |                           |                      |                                          |                |                                |
| Liners       |           |                           |                           |                      |                                          |                | 1                              |

Drill and stimulate any potential zones between and including the Benson to Marcellus. \*\*If we should encounter a void place basket above and below void area- balance cement to bottom of void and grout from basket to surface or run external casing packer/cementing stage tool above void interval and perform 2 stage cementing operation dependent upon depth of void. Run casing not less than 20' below void nor more than 75' below void. (\*If freshwater is encountered deeper than anticipated it must be protected, set casing 50' below and cts.)

#### 20) Describe fracturing/stimulating methods in detail, including anticipated max pressure and max rate:

Well will be perforated within the target formation and stimulated with a slurry of water, sand, and chemical additives at a high rate. This will be performed in stages with the plug and perf method along the wellbore until the entire lateral has been stimulated within the target formation. All stage plugs are then drilled out and the well is flowed back to surface. In some instances, additional toe prep may be performed by pumping additional water in the toe of the well prior to perforating and pumping Stage 1 to ensure that the toe guns/toe sleeves are fully open prior to pumping stage 1. The well is produced through surface facilities consisting of high pressure production unites, horizontal separation units, water and oil storage tanks. Max press and anticipated max rate- 12,500 psi @ 100 barrels a minute.