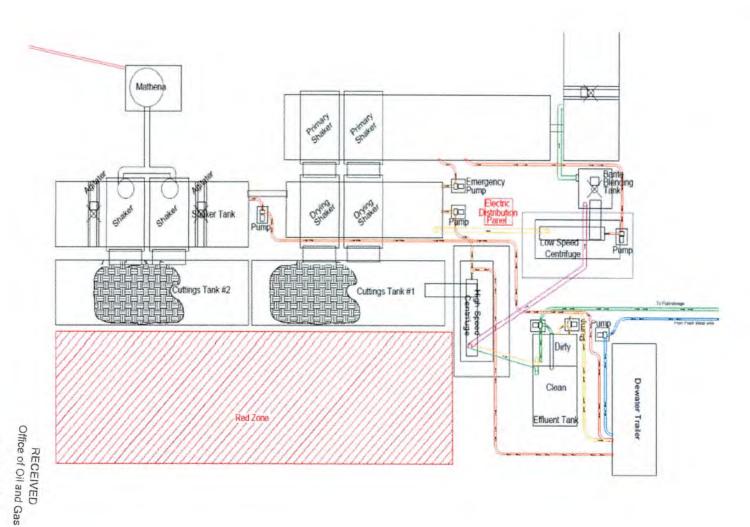

#### **CLOSED LOOP SYSTEM**

The closed loop system is designed to eliminate the use of reserve pits by providing a higher level of solids control processing and using steel pits for capture of drill cuttings. The cuttings are then processed to achieve landfill requirements before hauling to approved landfills. The liquids are processed to recycle into the active mud system or to transfer to onsite temporary storage as needed.

The closed loop system consists of several sets of a shale gas separator (often called a 'methana'), several banks of solids shakers, high speed centrifuges (1 or 2) used to process the fluid portion of the mud system to remove low gravity solids, low speed centrifuge used for barite recovery in high weight liquid drilling systems, a dewatering system (for air intervals and if freshwater mud systems are in use) used to further clean liquids by flocculation and additional mechanical separation, associated open top tanks for processing liquids and capturing solids for disposal, and transfer pumps to move fluids through the processes. There is an area adjacent to the cuttings tanks (Red Zone) where a track hole is utilized to recover the processed cuttings for loading into containers for hauloff. (See attached schematic of a generic closed loop system layout)

Below are discussions of the processes used when drilling the air interval or liquids interval.

#### AIR DRILLING INTERVALS

During air drilling operations, flow from the rig will pass down the flowline to the Shale Gas Separater (sometimes called a methane) where gas and liquids/solids are separated. Gas is sent to the flare scrubber tank and is flared at the flare stack. Solids and fluids pass across a shaker system to separate solids from liquids. Solids pass into the cuttings tanks where they are captured for drying and hauloff to an approved landfill site. Liquids fall into a shaker tank and are collected by a centrifugal pump to be processed by the high speed centrifuge to further separate liquids and solids. Solids are then dumped into the cuttings tank for drying and hauloff. Liquids are further processed to remove additional low gravity solids before being reused or transferred to onsite storage.

#### LIQUIDS DRILLING (FRESHWATER, BRINE, SOBM)

When drilling is converted to liquids drilling, the shale gas separator and associated shaker tank are bypassed, and the liquids system is processed over the primary and drying shaker systems. Cuttings drop into the cuttings tank for additional processing. Any recoverable associated liquids attached to the cutting are recovered out the tank and processed through the low gravity (high speed) and barite recovery centrifuges (low speed) to further remove low gravity solids and to recover barite for reuse in the mud systems.

# Solids Control Layout