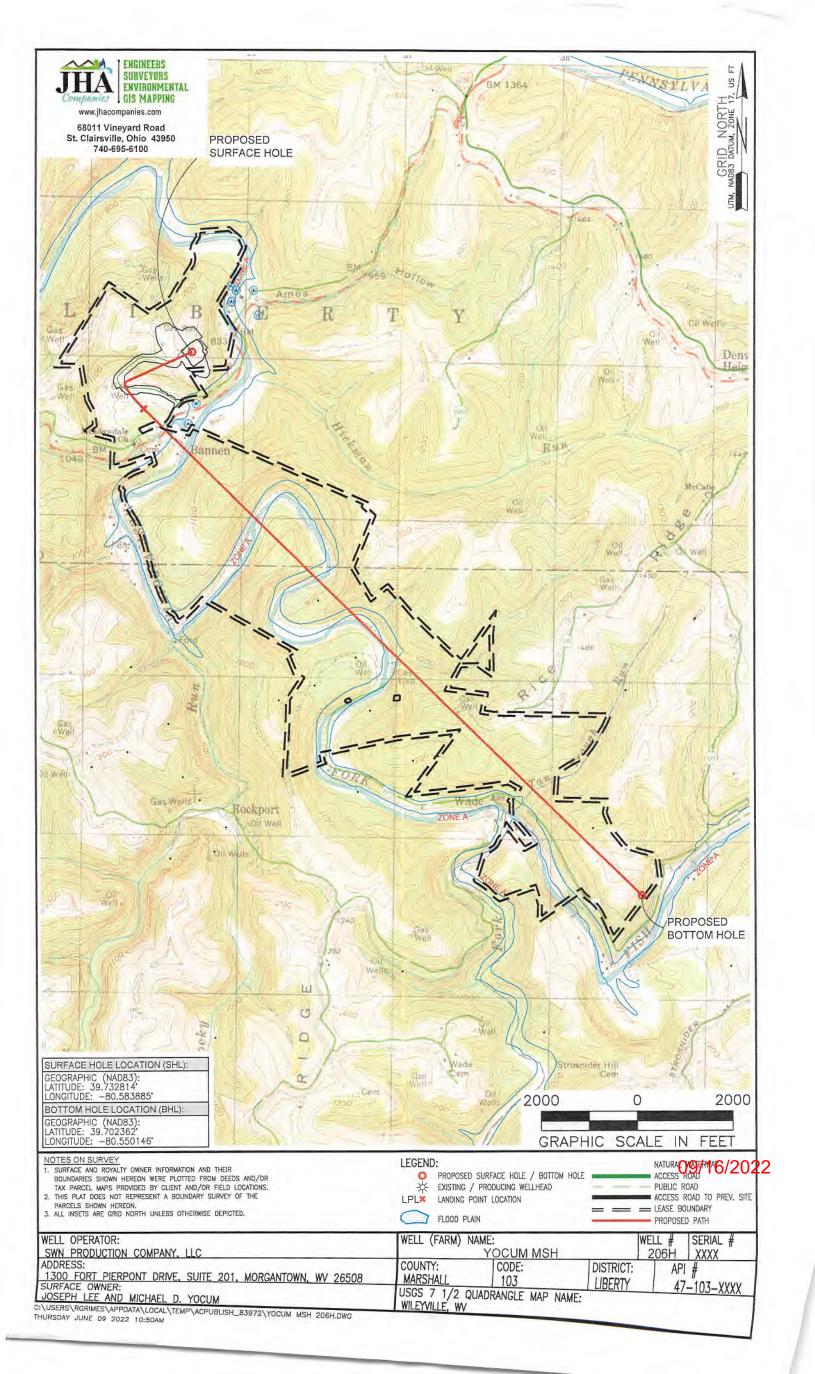

YOCUM MSH 2061

Farm Name:

YOCUM, JOSEPH LEE & MICH

U.S. WELL NUMBER: 47-051-02464-00-00

Horizontal 6A New Drill

Date Issued: 9/2/2022

# STATE OF WEST VIRGINIA DEPARTMENT OF ENVIRONMENTAL PROTECTION, OFFICE OF OIL AND GAS WELL WORK PERMIT APPLICATION

| 1) Well Operat    | or: SWN Pro           | duction Co., LLC                          | 494512924                 | 051-Marshal 07-L                                       | iber 438-Littleton                        |
|-------------------|-----------------------|-------------------------------------------|---------------------------|--------------------------------------------------------|-------------------------------------------|
|                   |                       |                                           | Operator ID               | County Dist                                            |                                           |
| 2) Operator's V   | Well Number:          | ocum MSH 206F                             | Well Pa                   | ad Name: Yocum MS                                      | H                                         |
| 3) Farm Name/     | Surface Owner         | Joseph Lee & Michael [                    | O. Yocum Public Ro        | oad Access: Amos Ho                                    | llow Road                                 |
| 4) Elevation, cu  | urrent ground:        | 1053' E                                   | levation, proposed        | d post-construction: 1                                 | 053'                                      |
| 5) Well Type      | (a) Gas x             | Oil                                       |                           | derground Storage                                      |                                           |
|                   | Other                 |                                           |                           |                                                        |                                           |
|                   | The second second     | nallow x                                  | Deep                      | 1                                                      |                                           |
| 6) Existing Pad   |                       | orizontal X                               |                           | Mak 6/161                                              | 12020                                     |
|                   | and the second second | A                                         | inated Thiolmoss          | and Expected Pressure                                  |                                           |
| Target Formation- | Marcellus, Down-Dip w | ell to the South, Target Top              | TVD- 7256', Target Base T | And Expected Pressure VD- 7299', Anticipated Thickness | C(S):<br>- 43', Associated Pressure- 4744 |
| 8) Proposed To    | tal Vertical Der      | oth: 7282'                                |                           |                                                        |                                           |
| 9) Formation at   |                       |                                           | 3                         |                                                        |                                           |
| 10) Proposed T    | otal Measured l       | Depth: 22121'                             |                           |                                                        |                                           |
| 11) Proposed H    | orizontal Leg L       | ength: 14424.61                           | P                         |                                                        |                                           |
| 12) Approximat    | te Fresh Water        | Strata Depths:                            | 437'                      |                                                        | · /                                       |
| 13) Method to I   | Determine Fresh       | Water Depths:                             | Salinity profile calcu    | lations from logs on You                               | um MSH 1H 47-051-02133                    |
| 14) Approximat    | te Saltwater De       | pths: 986'- Salinit                       | y Profile calculatio      | ns from logs on Yocur                                  | m MSH 1H 47-051-02133                     |
| 15) Approximat    | e Coal Seam D         | epths: 881'                               |                           |                                                        |                                           |
| 16) Approximat    | e Depth to Pos        | sible Void (coal mi                       | ne, karst, other):        | None that we are aw                                    | are of.                                   |
|                   |                       | on contain coal sear<br>o an active mine? | ns<br>Yes                 | No X                                                   | RECEIVED<br>Office of Oil and Gas         |
| (a) If Yes, pro-  | vide Mine Info:       | Name:                                     |                           |                                                        | JUL 2 0 2022                              |
|                   |                       | Depth:                                    |                           |                                                        | WV Department of                          |
|                   |                       | Seam:                                     |                           |                                                        | Environmental Protection                  |
|                   |                       | Owner:                                    |                           |                                                        |                                           |

OPERATOR WELL NO. Yocum MSH 206H
Well Pad Name: Yocum MSH

18)