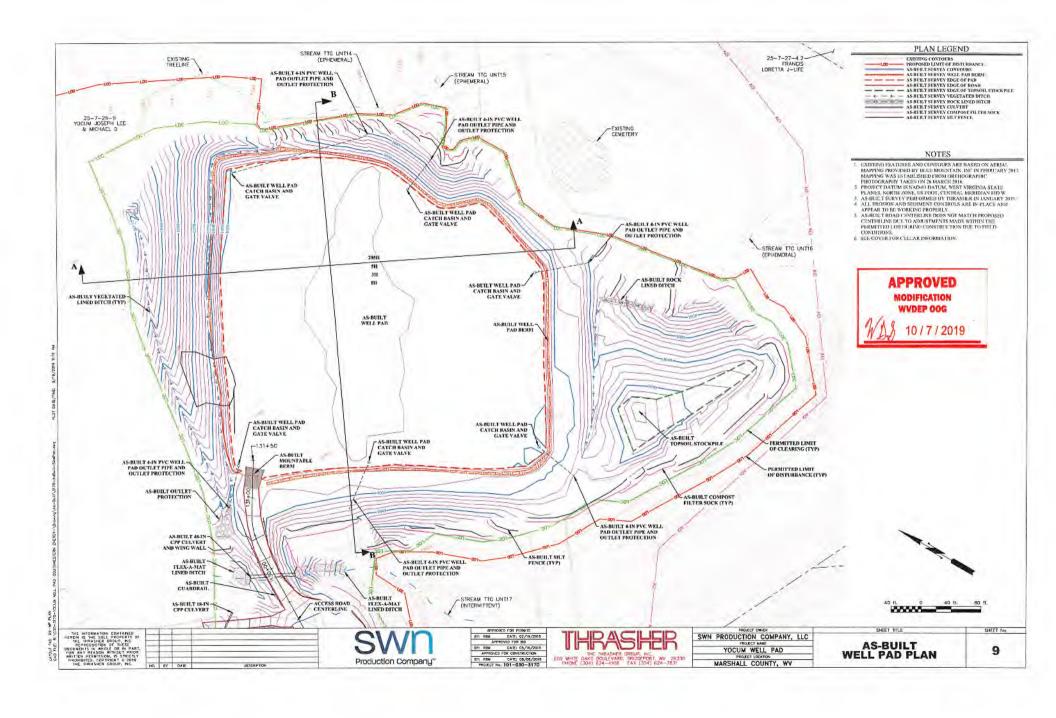

WRITTEN PERWISSION, IS STRICTLY PROHIBITED, COPYRIGHT 0 2019                           | -   | mo | 09/19/19 | Annen | nn   | ar man   |  |
| THE THRESHER GROUP, NO.                                                                                             | NO. | BY | DATE     | AUCKO | 26 % | AS-BUIL! |  |







|     | PROJ     | ecr o | WHEE  |        |     |
|-----|----------|-------|-------|--------|-----|
| SWN | PRODUCTI | ON    | CC    | MPANY, | LLC |
|     | 1110     | ECF : | JULIE |        |     |
|     | YOCUM    | WE    | LL    | PAD    |     |
|     | PROJE    | CT LD | CATIO | 4      | _   |
|     | MARSHALL | CC    | UN    | TY. WV |     |

| AS-BUIL<br>PLAN |      |     |     |
|-----------------|------|-----|-----|
| PLAN            | MIAD | PRU | ILE |

SHEET No 8







MARSHALL COUNTY, WY HIGHWAY MAP

PROJECT LOCATION ENTRANCE

> HIGHWAY MAP SCALE

LOCATION

PROJECT LOCATION ENTRANCE : LOCATION



CONTRACTOR SHALL NOTIFY THE ONE-CALL SYSTEM OF THE INTENDED EXCAVATION OR DEMOLITION NOT LESS THAN PORTY-EIGHT (45) HOURS, EXCLUDING SALTERDAYS, SUDMAYS AND LEGAL FEDERAL OR STATE HOLIDAYS, NOR MORE THAN TEN (10) WORK DAYS PRIOR TO THE BEGINNING OF SUCH WORK.

### **AS-BUILT PLANS** FOR YOCUM WELL PAD AND ACCESS ROAD LIBERTY DISTRICT, MARSHALL COUNTY, WV **FEBRUARY 2019**

TOPHOLE COORDINATES

WV83-N

Longitude

N 39.732946\* W 80,583518\* 14429762.709 ft N 39.732929\* W 80.583545\* 14429756.199 ft N 39,732911\* W 80.583572\* 14429749,720 ft | SLOT 6 N 39.732875" W 80.583627" 14429736.678 ft SLOT 7 N 39.732857\* | W 80.583654\* 14429730.173 fc SLOT 8 N 39