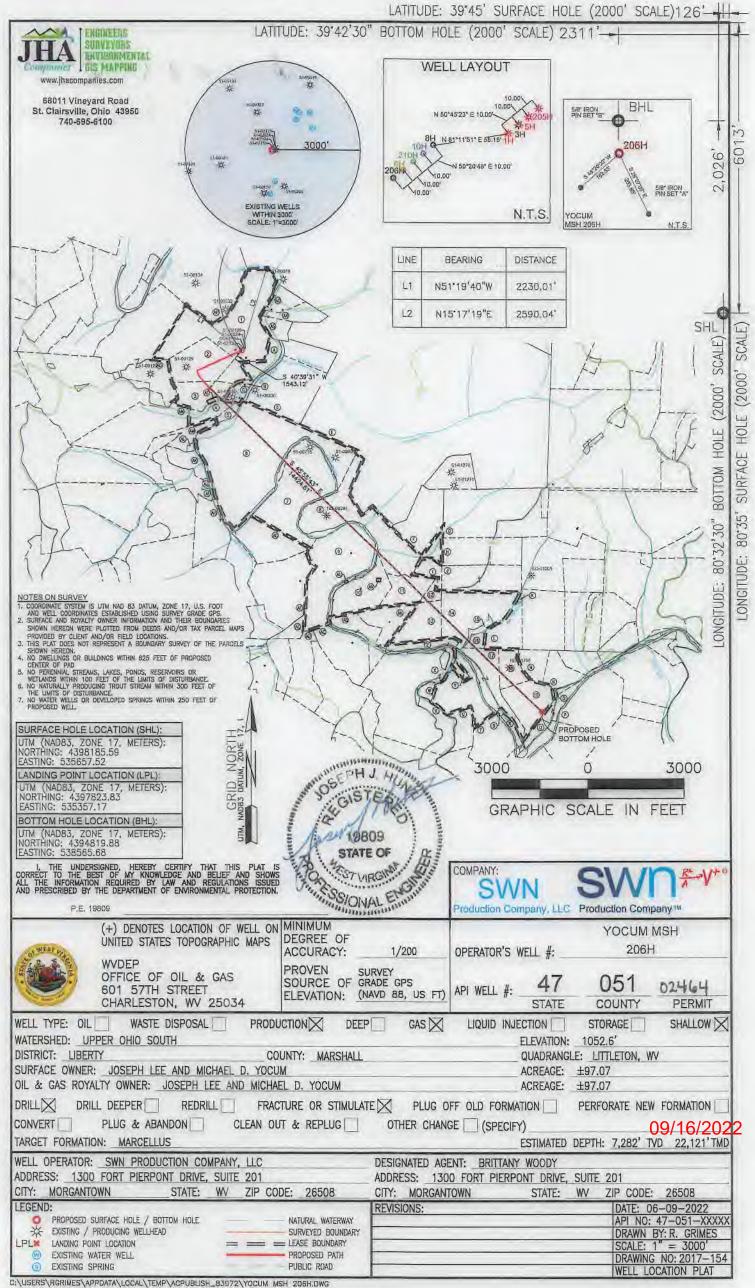

YOCUM MSH 2061

Farm Name:

YOCUM, JOSEPH LEE & MICH

U.S. WELL NUMBER: 47-051-02464-00-00

Horizontal 6A New Drill

Date Issued: 9/2/2022

# STATE OF WEST VIRGINIA DEPARTMENT OF ENVIRONMENTAL PROTECTION, OFFICE OF OIL AND GAS WELL WORK PERMIT APPLICATION

| 1) Well Operat    | or: SWN Pro           | duction Co., LLC                          | 494512924                 | 051-Marshal 07-L                                       | iber 438-Littleton                        |
|-------------------|-----------------------|-------------------------------------------|---------------------------|--------------------------------------------------------|-------------------------------------------|
|                   |                       |                                           | Operator ID               | County Dist                                            |                                           |
| 2) Operator's V   | Well Number:          | ocum MSH 206F                             | Well Pa                   | ad Name: Yocum MS                                      | H                                         |
| 3) Farm Name/     | Surface Owner         | Joseph Lee & Michael [                    | O. Yocum Public Ro        | oad Access: Amos Ho                                    | llow Road                                 |
| 4) Elevation, cu  | urrent ground:        | 1053' E                                   | levation, proposed        | d post-construction: 1                                 | 053'                                      |
| 5) Well Type      | (a) Gas x             | Oil                                       |                           | derground Storage                                      |                                           |
|                   | Other                 |                                           |                           |                                                        |                                           |
|                   | The second second     | nallow x                                  | Deep                      | 1                                                      |                                           |
| 6) Existing Pad   |                       | orizontal X                               |                           | Mak 6/161                                              | 12020                                     |
|                   | and the second second | A                                         | inated Thiolmoss          | and Expected Pressure                                  |                                           |
| Target Formation- | Marcellus, Down-Dip w | ell to the South, Target Top              | TVD- 7256', Target Base T | And Expected Pressure VD- 7299', Anticipated Thickness | C(S):<br>- 43', Associated Pressure- 4744 |
| 8) Proposed To    | tal Vertical Der      | oth: 7282'                                |                           |                                                        |                                           |
| 9) Formation at   |                       |                                           | 3                         |                                                        |                                           |
| 10) Proposed T    | otal Measured l       | Depth: 22121'                             |                           |                                                        |                                           |
| 11) Proposed H    | orizontal Leg L       | ength: 14424.61                           | P                         |                                                        |                                           |
| 12) Approximat    | te Fresh Water        | Strata Depths:                            | 437'                      |                                                        | · /                                       |
| 13) Method to I   | Determine Fresh       | Water Depths:                             | Salinity profile calcu    | lations from logs on You                               | um MSH 1H 47-051-02133                    |
| 14) Approximat    | te Saltwater De       | pths: 986'- Salinit                       | y Profile calculatio      | ns from logs on Yocur                                  | m MSH 1H 47-051-02133                     |
| 15) Approximat    | e Coal Seam D         | epths: 881'                               |                           |                                                        |                                           |
| 16) Approximat    | e Depth to Pos        | sible Void (coal mi                       | ne, karst, other):        | None that we are aw                                    | are of.                                   |
|                   |                       | on contain coal sear<br>o an active mine? | ns<br>Yes                 | No X                                                   | RECEIVED<br>Office of Oil and Gas         |
| (a) If Yes, pro-  | vide Mine Info:       | Name:                                     |                           |                                                        | JUL 2 0 2022                              |
|                   |                       | Depth:                                    |                           |                                                        | WV Department of                          |
|                   |                       | Seam:                                     |                           |                                                        | Environmental Protection                  |
|                   |                       | Owner:                                    |                           |                                                        |                                           |

OPERATOR WELL NO. Yocum MSH 206H
Well Pad Name: Yocum MSH

18)

#### CASING AND TUBING PROGRAM

| TYPE         | Size<br>(in) | New<br>or<br>Used | Grade    | Weight per ft.<br>(lb/ft) | FOOTAGE: For<br>Drilling (ft) | INTERVALS:<br>Left in Well<br>(ft) | CEMENT:<br>Fill-up<br>(Cu. Ft.)/CTS   |
|--------------|--------------|-------------------|----------|---------------------------|-------------------------------|------------------------------------|---------------------------------------|
| Conductor    | 20"          | New               | J-55     | 94#                       | 126'                          | 126'                               | CTS                                   |
| Fresh Water  | 13 3/8"      | New               | H-40     | 48#                       | 530'                          | 530'                               | 512 sx/CTS                            |
| Coal         | See          | Interm            | Casing   |                           |                               |                                    |                                       |
| Intermediate | 9 5/8"       | New               | J/K-55   | 36/40#                    | 2430'                         | 2430'                              | 851 sx/CTS                            |
| Production   | 5 1/2"       | New               | P-110 HP | 20#                       | 22121'                        | 22121' /                           | Tail 4041sx/ 100' Inside Intermediate |
| Tubing       |              |                   |          |                           |                               |                                    |                                       |
| Liners       |              |                   |          |                           |                               |                                    |                                       |

# Mgk 6/16/2008

| TYPE         | Size (in) | Wellbore<br>Diameter (in) | Wall<br>Thickness<br>(in) | Burst Pressure (psi) | Anticipated Max. Internal Pressure (psi) | Cement<br>Type | Cement<br>Yield<br>(cu. ft./k) |
|--------------|-----------|---------------------------|---------------------------|----------------------|------------------------------------------|----------------|--------------------------------|
| Conductor    | 20"       | 30"                       | 0.25                      | 2120                 | 81                                       | Class A        | 1.20/30% Excess                |
| Fresh Water  | 13 3/8"   | 17.5"                     | 0.380                     | 2730                 | 633                                      | Class A        | 1.20/30% Excess                |
| Coal         | See       | Interm                    | Casing                    |                      |                                          |                |                                |
| Intermediate | 9 5/8"    | 12 1/4"                   | 0.395                     | 3950                 | 1768                                     | Class A        | 1.19/40% Excess                |
| Production   | 5 1/2"    | 8 3/4"-8 1/2"             | 0.361                     | 14360                | 10500                                    | Class A        | 1.19/5% Excess                 |
| Tubing       |           |                           |                           |                      |                                          |                |                                |
| Liners       |           |                           |                           |                      |                                          |                | 1                              |