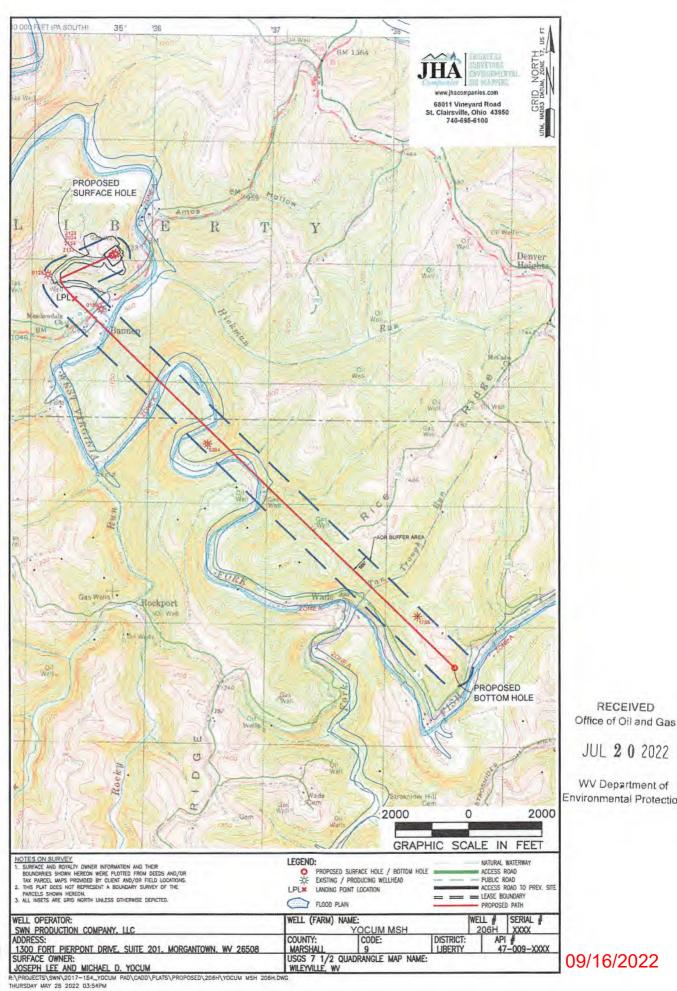

| Proposed Revegetation Treatment: Acres Disturbed                                                                                                                                                                                                                                              | 27.93                   | Prevegetation pH                                     | Ι                                                           |
|-----------------------------------------------------------------------------------------------------------------------------------------------------------------------------------------------------------------------------------------------------------------------------------------------|-------------------------|------------------------------------------------------|-------------------------------------------------------------|
| Lime Tons/acre or to co                                                                                                                                                                                                                                                                       | orrect to pH 16.7       |                                                      |                                                             |
| Fertilizer type 10-20-20                                                                                                                                                                                                                                                                      | <del></del>             |                                                      |                                                             |
| Fertilizer amount 600/500                                                                                                                                                                                                                                                                     | lbs/acre                |                                                      |                                                             |
| Mulch_ Hay/Straw                                                                                                                                                                                                                                                                              | Tons/acre               |                                                      |                                                             |
|                                                                                                                                                                                                                                                                                               | Seed Mixtures           |                                                      |                                                             |
| Temporary                                                                                                                                                                                                                                                                                     |                         | Perma                                                | nent                                                        |
| Seed Type Ibs/acre Attachment 3C                                                                                                                                                                                                                                                              |                         | Seed Type                                            | lbs/acre                                                    |
|                                                                                                                                                                                                                                                                                               |                         |                                                      |                                                             |
|                                                                                                                                                                                                                                                                                               |                         |                                                      |                                                             |
| Attach: Maps(s) of road, location, pit and proposed area for provided). If water from the pit will be land applied,                                                                                                                                                                           | land application (unles | s engineered plans includes x W x D) of the pit, and | ling this info have been dimensions (L x W), and are        |
| Maps(s) of road, location, pit and proposed area for provided). If water from the pit will be land applied, creage, of the land application area.  Photocopied section of involved 7.5' topographic should be applied to the provided section of involved 7.5' topographic should be applied. | , include dimensions (L | x W x D) of the pit, and                             | dimensions (L x W), and are                                 |
| Maps(s) of road, location, pit and proposed area for provided). If water from the pit will be land applied, creage, of the land application area.                                                                                                                                             | , include dimensions (L | x W x D) of the pit, and                             | ling this info have been<br>dimensions (L x W), and are     |
| Maps(s) of road, location, pit and proposed area for provided). If water from the pit will be land applied, creage, of the land application area. Photocopied section of involved 7.5' topographic should be land approved by:                                                                | , include dimensions (L | x W x D) of the pit, and                             | dimensions (L x W), and are                                 |
| Maps(s) of road, location, pit and proposed area for provided). If water from the pit will be land applied, creage, of the land application area. Photocopied section of involved 7.5' topographic should be land approved by:                                                                | , include dimensions (L | x W x D) of the pit, and                             | dimensions (L x W), and are                                 |
| Maps(s) of road, location, pit and proposed area for provided). If water from the pit will be land applied, creage, of the land application area. Photocopied section of involved 7.5' topographic should be land approved by:                                                                | , include dimensions (L | x W x D) of the pit, and                             | dimensions (L x W), and are                                 |
| Maps(s) of road, location, pit and proposed area for provided). If water from the pit will be land applied, creage, of the land application area. Photocopied section of involved 7.5' topographic should be land approved by:                                                                | , include dimensions (L | x W x D) of the pit, and                             | RECEIV Office of Oil a                                      |
| Maps(s) of road, location, pit and proposed area for provided). If water from the pit will be land applied, creage, of the land application area. Photocopied section of involved 7.5' topographic should be land approved by:                                                                | , include dimensions (L | x W x D) of the pit, and                             | RECEIV Office of Oil a  JUL 2 0  WV Departm Environmental F |