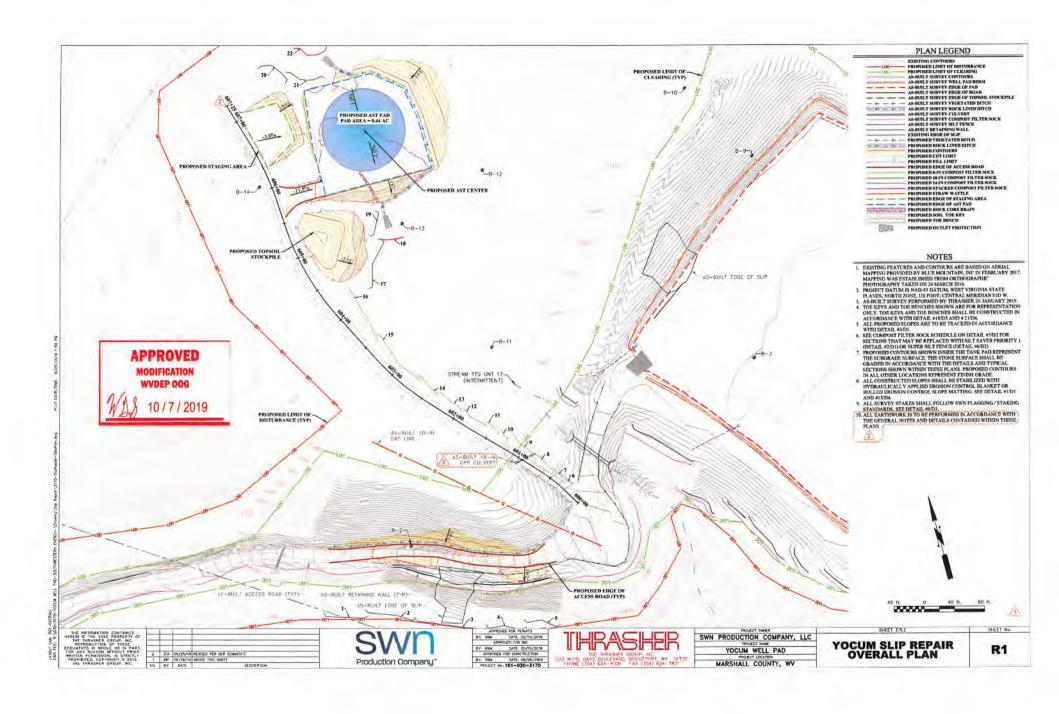

RITTEN PERWISSION, IS STRICTLY PROHIBITED, COPYRIGHT 0 2019                           | -   | mo | 09/19/19 | Annen | nn   | ar man   |  |
| THE THRESHER GROUP, NO.                                                                                             | NO. | BY | DATE     | AUCKO | 26 % | AS-BUIL! |  |







|     | PROJ     | ecr o | WHEE  |        |     |
|-----|----------|-------|-------|--------|-----|
| SWN | PRODUCTI | ON    | CC    | MPANY, | LLC |
|     | 1110     | ECF : | JULIE |        |     |
|     | YOCUM    | WE    | LL    | PAD    |     |
|     | PROJE    | CT LD | CATIO | 4      | _   |
|     | MARSHALL | CC    | UN    | TY. WV |     |

| AS-BUIL<br>PLAN |      |     |     |
|-----------------|------|-----|-----|
| PLAN            | MIAD | PRU | ILE |

SHEET No 8







MARSHALL COUNTY, WY HIGHWAY MAP

PROJECT LOCATION ENTRANCE

> HIGHWAY MAP SCALE

LOCATION

PROJECT LOCATION ENTRANCE : LOCATION



CONTRACTOR SHALL NOTIFY THE ONE-CALL SYSTEM OF THE INTENDED EXCAVATION OR DEMOLITION NOT LESS THAN PORTY-EIGHT (45) HOURS, EXCLUDING SALTERDAYS, SUDMAYS AND LEGAL FEDERAL OR STATE HOLIDAYS, NOR MORE THAN TEN (10) WORK DAYS PRIOR TO THE BEGINNING OF SUCH WORK.

### **AS-BUILT PLANS** FOR YOCUM WELL PAD AND ACCESS ROAD LIBERTY DISTRICT, MARSHALL COUNTY, WV **FEBRUARY 2019**

TOPHOLE COORDINATES

WV83-N

Longitude

N 39.732946\* W 80,583518\* 14429762.709 ft N 39.732929\* W 80.583545\* 14429756.199 ft N 39,732911\* W 80.583572\* 14429749,720 ft | SLOT 6 N 39.732875" W 80.583627" 14429736.678 ft SLOT 7 N 39.732857\* | W 80.583654\* 14429730.173 fc SLOT 8 N 39:7