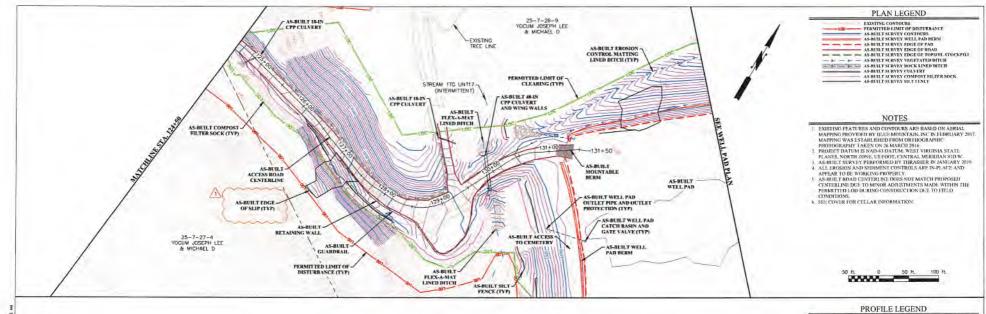

in Marshall County, WV on behalf of SWN Production Company, LLC, has been constructed in general conformance to the plans and specification and, in my professional opinion, is in compliance with applicable laws, codes, and ordinances.





APPROVED FOR CONSTRUCTION DATE: 8/6/18

| REVISION<br>NUMBER | REVISED<br>SHEETS      | BY        | DATE     | DESCRIPTION                      |
|--------------------|------------------------|-----------|----------|----------------------------------|
| 0.0                | 1,4,8,R1-R8 &<br>D1-D7 | JCA & JRP | 09/19/19 | ADDED SUP REPAIR PLANS & DETAILS |
| - 2                | R1-R3, R15 &<br>D7-08  | JCA       | 09/25/19 | REVISED PER DEP CONVENTS         |









SWN PRODUCTION COMPANY, LLC 179 Insusation Drive Jane Lew, WV 26378 (304) 884-1610





AS-BUILT CULVERT



**APPROVED** MODIFICATION WVDEP OOG 10 / 7 / 2019

> VERT, o HOR.

| HEREN IS THE SOLE PROPERTY OF<br>THE THRASHER GROUP, NC.<br>REPRODUCTION OF THESE<br>DOCUMENTS IN WHOLE OR IN PART. |     |    |          |       | _    |          |  |
|---------------------------------------------------------------------------------------------------------------------|-----|----|----------|-------|------|----------|--|
| FOR ANY REASON WITHOUT PRIOR WRITTEN PERWISSION, IS STRICTLY PROHIBITED, COPYRIGHT 0 2019                           | -   | mo | 09/19/19 | Annen | nn   | ar man   |  |
| THE THRESHER GROUP, NO.                                                                                             | NO. | BY | DATE     | AUCKO | 26 % | AS-BUIL! |  |







|     | PROJ     | e