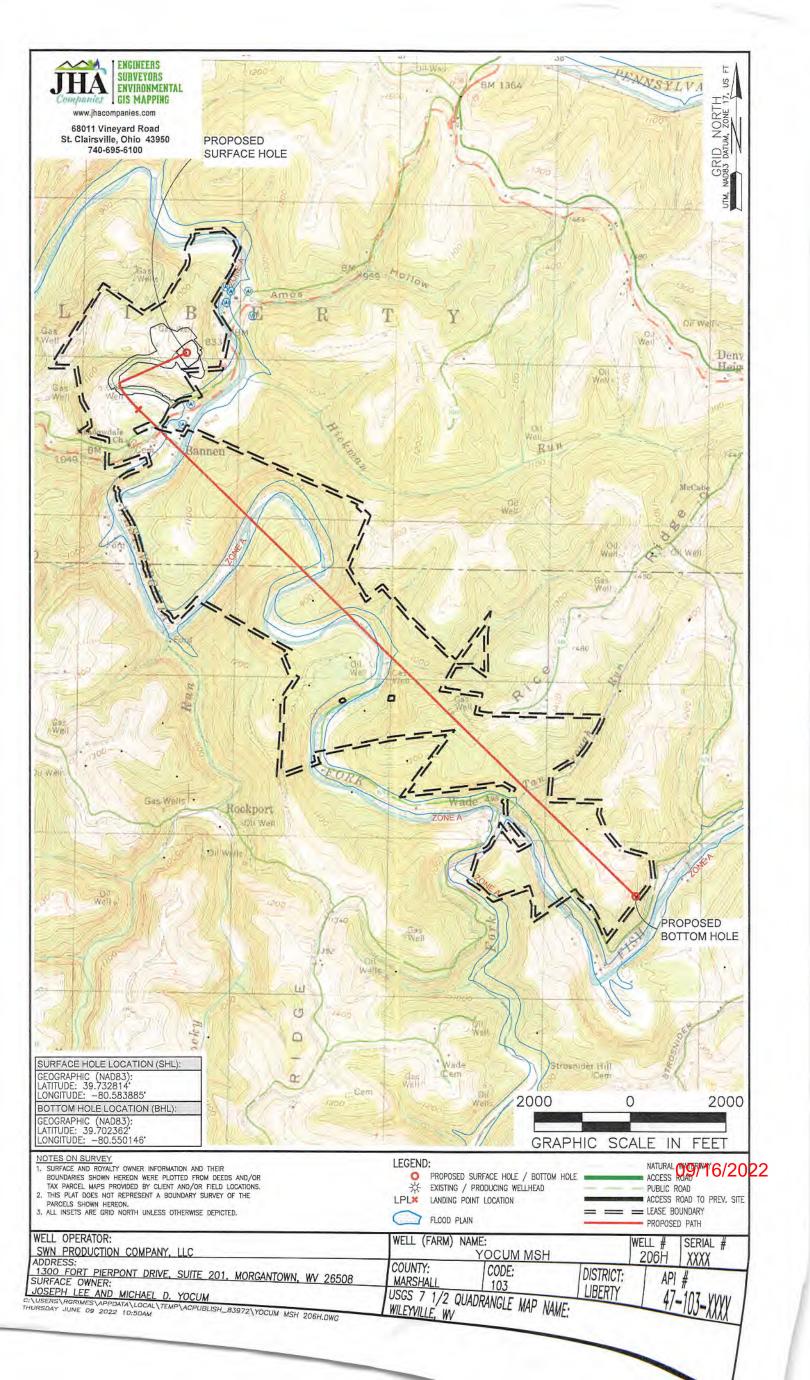

YOCUM MSH 2061

Farm Name:

YOCUM, JOSEPH LEE & MICH

U.S. WELL NUMBER: 47-051-02464-00-00

Horizontal 6A New Drill

Date Issued: 9/2/2022

# STATE OF WEST VIRGINIA DEPARTMENT OF ENVIRONMENTAL PROTECTION, OFFICE OF OIL AND GAS WELL WORK PERMIT APPLICATION

| 1) Well Operat    | or: SWN Pro           | duction Co., LLC                          | 494512924                 | 051-Marshal 07-L                                       | iber 438-Littleton                        |
|-------------------|-----------------------|-------------------------------------------|---------------------------|--------------------------------------------------------|-------------------------------------------|
|                   |                       |                                           | Operator ID               | County Dist                                            |                                           |
| 2) Operator's V   | Well Number:          | ocum MSH 206F                             | Well Pa                   | ad Name: Yocum MS                                      | H                                         |
| 3) Farm Name/     | Surface Owner         | Joseph Lee & Michael [                    | O. Yocum Public Ro        | oad Access: Amos Ho                                    | llow Road                                 |
| 4) Elevation, cu  | urrent ground:        | 1053' E                                   | levation, proposed        | d post-construction: 1                                 | 053'                                      |
| 5) Well Type      | (a) Gas x             | Oil                                       |                           | derground Storage                                      |                                           |
|                   | Other                 |                                           |                           |                                                        |                                           |
|                   | The second second     | nallow x                                  | Deep                      | 1                                                      |                                           |
| 6) Existing Pad   |                       | orizontal X                               |                           | Mak 6/161                                              | 12020                                     |
|                   | and the second second | A                                         | inated Thiolmoss          | and Expected Pressure                                  |                                           |
| Target Formation- | Marcellus, Down-Dip w | ell to the South, Target Top              | TVD- 7256', Target Base T | And Expected Pressure VD- 7299', Anticipated Thickness | C(S):<br>- 43', Associated Pressure- 4744 |
| 8) Proposed To    | tal Vertical Der      | oth: 7282'                                |                           |                                                        |                                           |
| 9) Formation at   |                       |                                           | 3                         |                                                        |                                           |
| 10) Proposed T    | otal Measured l       | Depth: 22121'                             |                           |                                                        |                                           |
| 11) Proposed H    | orizontal Leg L       | ength: 14424.61                           | P                         |                                                        |                                           |
| 12) Approximat    | te Fresh Water        | Strata Depths:                            | 437'                      |                                                        | · /                                       |
| 13) Method to I   | Determine Fresh       | Water Depths:                             | Salinity profile calcu    | lations from logs on You                               | um MSH 1H 47-051-02133                    |
| 14) Approximat    | te Saltwater De       | pths: 986'- Salinit                       | y Profile calculatio      | ns from logs on Yocur                                  | m MSH 1H 47-051-02133                     |
| 15) Approximat    | e Coal Seam D         | epths: 881'                               |                           |                                                        |                                           |
| 16) Approximat    | e Depth to Pos        | sible Void (coal mi                       | ne, karst, other):        | None that we are aw                                    | are of.                                   |
|                   |                       | on contain coal sear<br>o an active mine? | ns<br>Yes                 | No X                                                   | RECEIVED<br>Office of Oil and Gas         |
| (a) If Yes, pro-  | vide Mine Info:       | Name:                                     |                           |                                                        | JUL 2 0 2022                              |
|                   |                       | Depth:                                    |                           |                                                        | WV Department of                          |
|                   |                       | Seam:                                     |                           |                                                        | Environmental Protection                  |
|                   |                       | Owner:                                    |                           |                                                        |                                           |

OPERATOR WELL NO. Yocum MSH 206H
Well Pad Name: Yocum MSH

18)