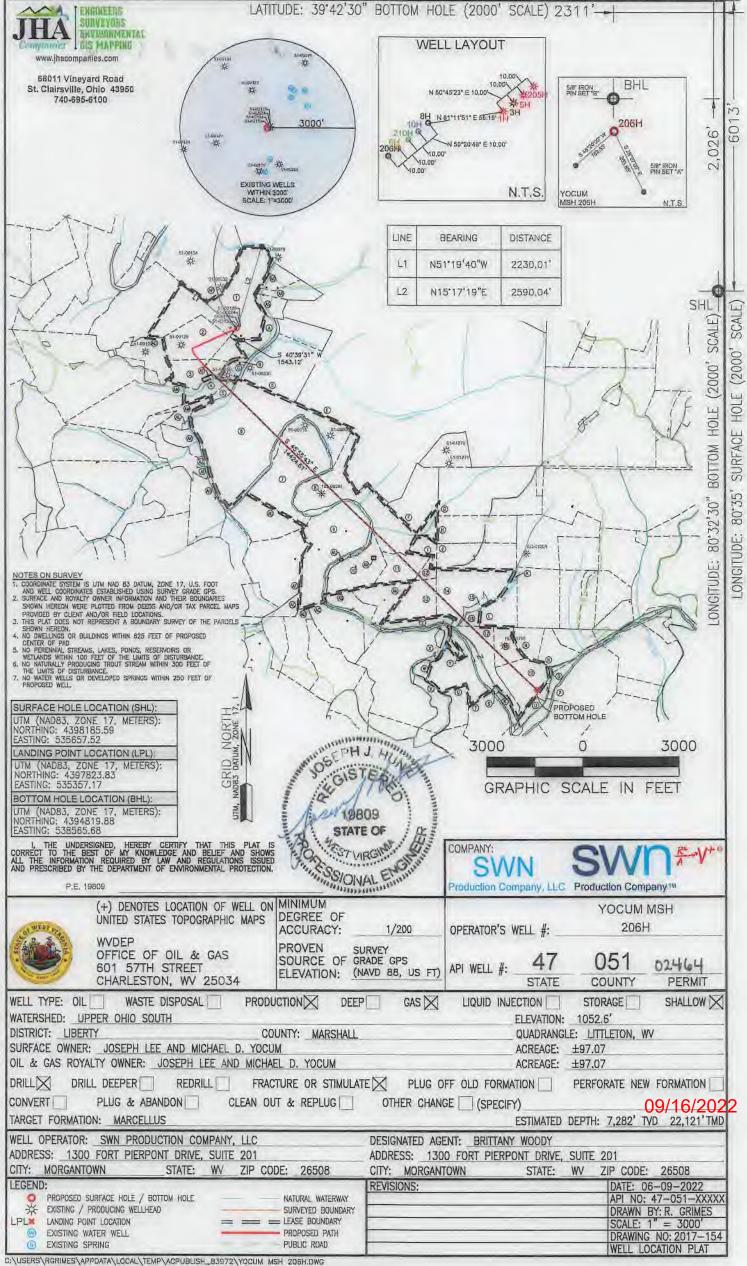

## 09/16/2022

| REVISIONS: | COMPANY:                                         | SWN<br>Production Company, LLC |                                                               | Production Company <sup>TM</sup>                        |
|------------|--------------------------------------------------|--------------------------------|---------------------------------------------------------------|---------------------------------------------------------|
|            | OPERATOR'S YOCUM MSH   WELL #: 47-051-02464 206H |                                | DATE: 06-09-2022<br>API NO: 47-051-XXXX<br>DRAWN BY:R. GRIMES |                                                         |
|            | DISTRICT:<br>LIBERTY                             | COUNTY:<br>MARSHALL            | STATE:<br>WV                                                  | SCALE: N/A<br>DRAWING NO:2017-154<br>WELL LOCATION PLAT |