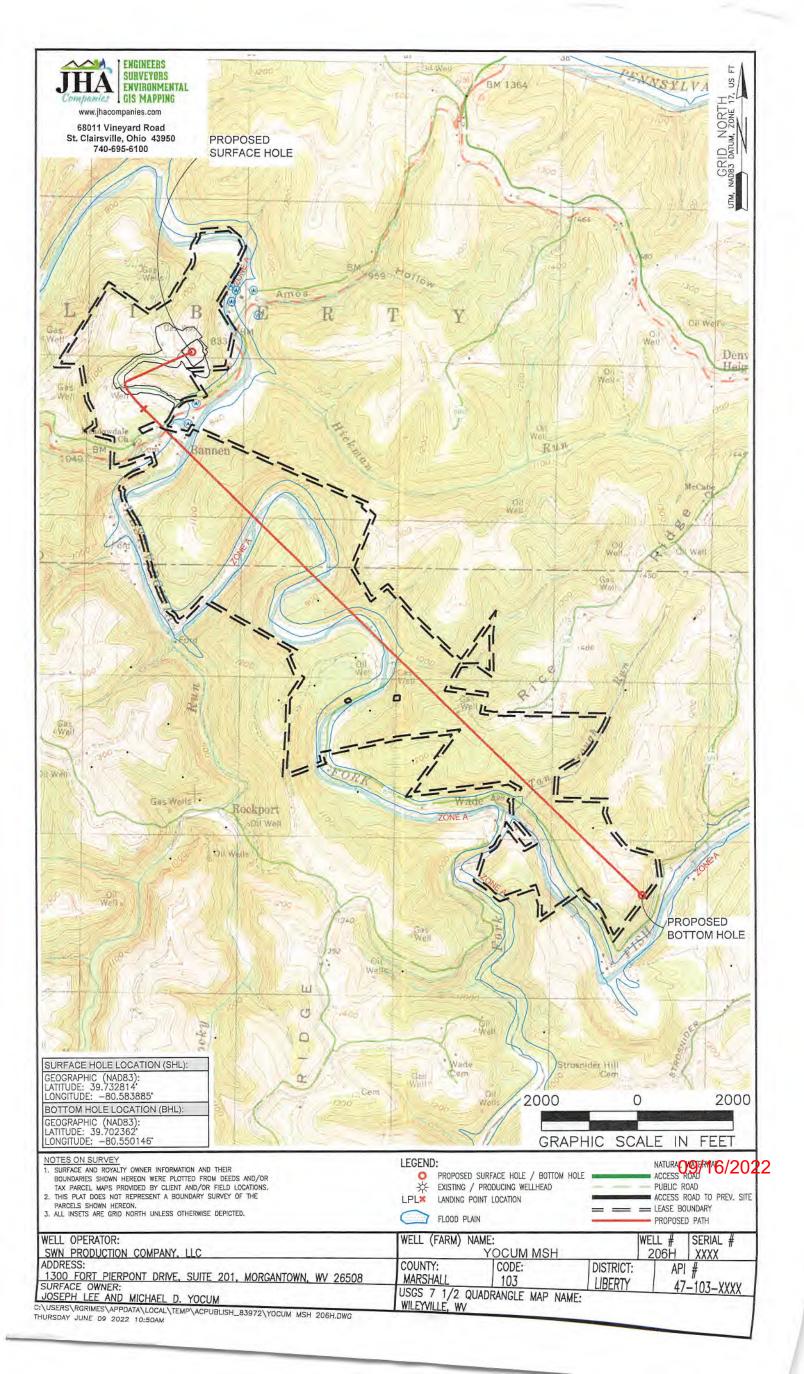

## 09/16/2022

| REVISIONS: | COMPANY:                                         | SWN<br>Production Company, LLC |                                                               | Production Company <sup>TM</sup>                        |
|------------|--------------------------------------------------|--------------------------------|---------------------------------------------------------------|---------------------------------------------------------|
|            | OPERATOR'S YOCUM MSH   WELL #: 47-051-02464 206H |                                | DATE: 06-09-2022<br>API NO: 47-051-XXXX<br>DRAWN BY:R. GRIMES |                                                         |
|            | DISTRICT:<br>LIBERTY                             | COUNTY:<br>MARSHALL            | STATE:<br>WV                                                  | SCALE: N/A<br>DRAWING NO:2017-154<br>WELL LOCATION PLAT |