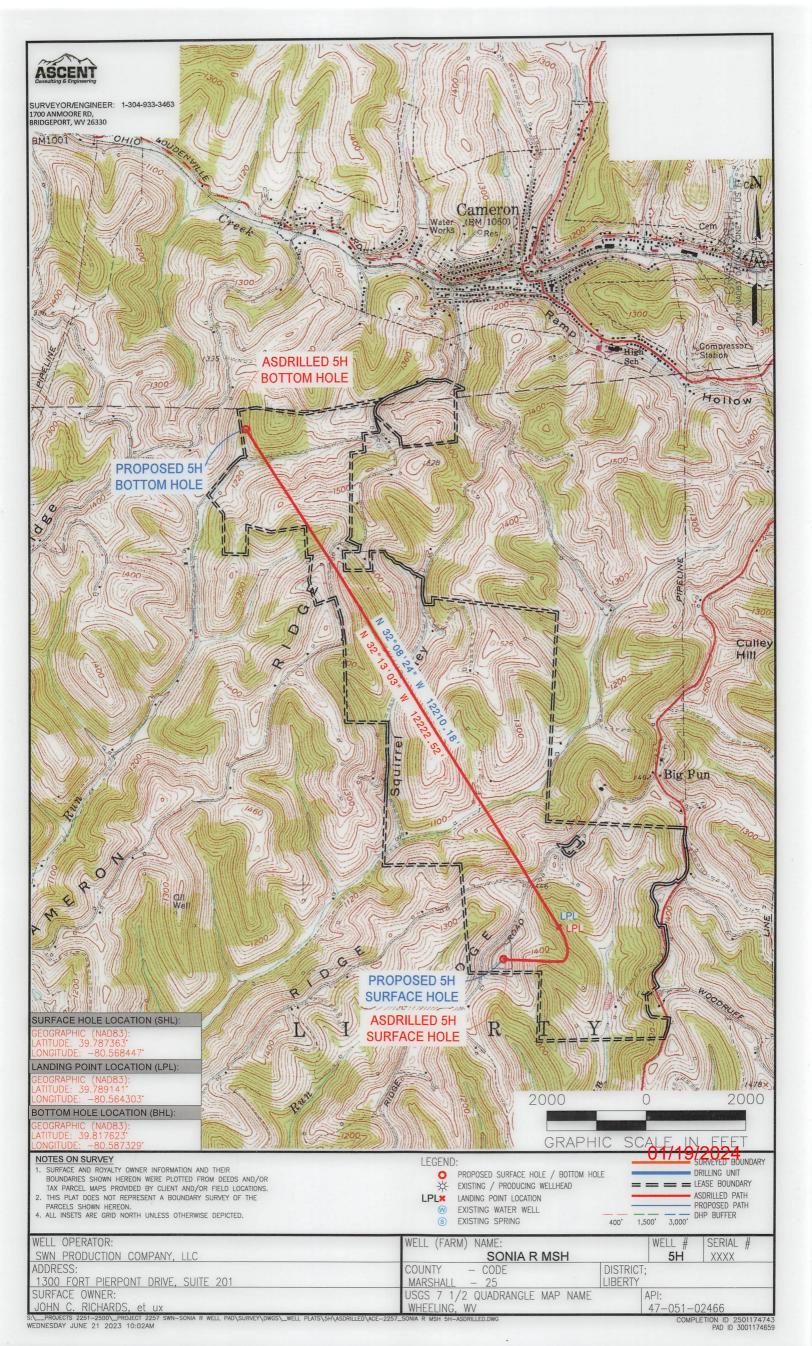

## 01/19/2024

| REVISIONS: | COMPANY:           | SWN<br>Production Company, LLC | <b>SW</b><br>Production Compa |                                                                                |
|------------|--------------------|--------------------------------|-------------------------------|--------------------------------------------------------------------------------|
|            | OPERATOR'S WELL #: | SONIA R MSH<br>5H              | API:<br>47-051-02466          | DATE: 06/21/2023<br>DRAWN BY: TMF                                              |
|            | DISTRICT:          | COUNTY:<br>MARSHALL            | STATE:<br>WV                  | SCALE: N/A<br>DRAWING NO: ACE-22<br>WELL LOCATION PLAT<br>COMPLETION ID 250117 |