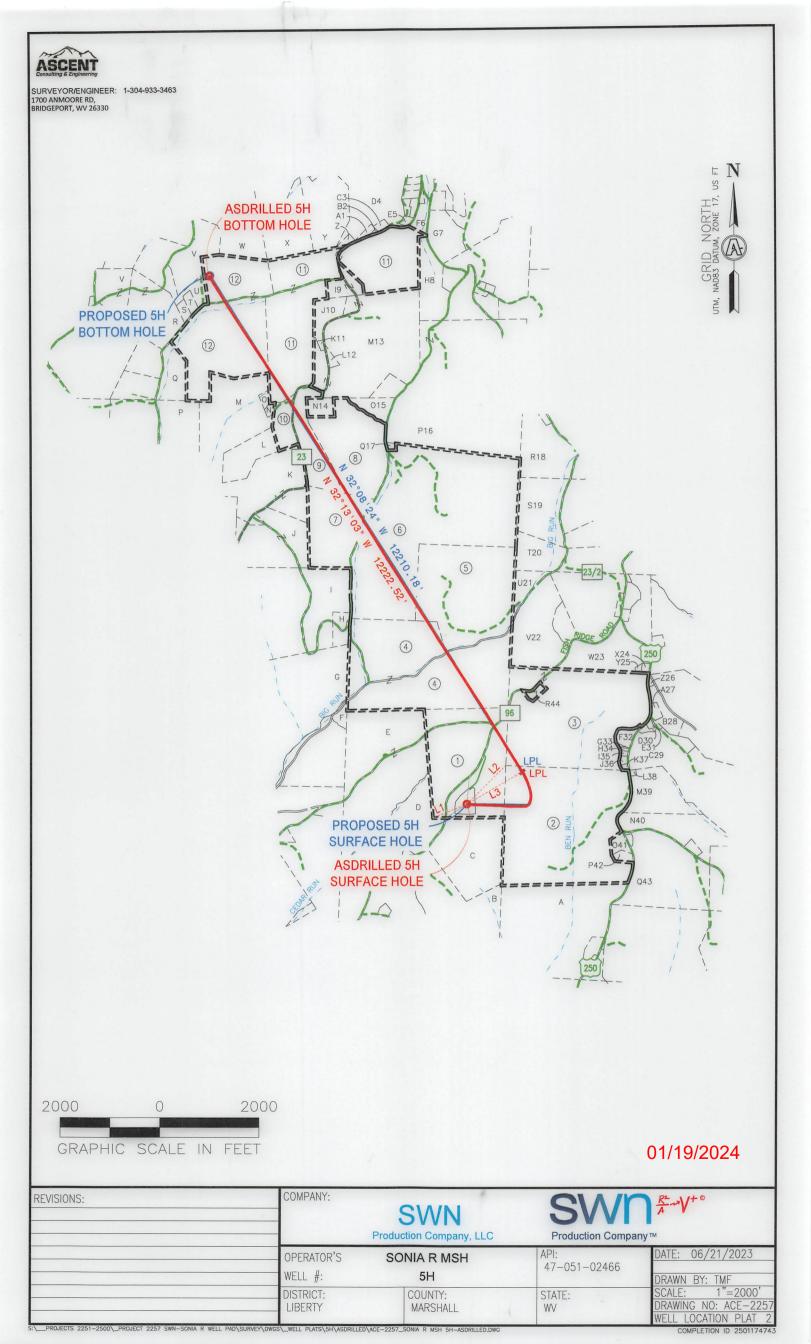

## 01/19/2024

| REVISIONS: | COMPANY:           | SWN<br>Production Company, LLC | <b>SW</b><br>Production Compa |                                                                                |
|------------|--------------------|--------------------------------|-------------------------------|--------------------------------------------------------------------------------|
|            | OPERATOR'S WELL #: | SONIA R MSH<br>5H              | API:<br>47-051-02466          | DATE: 06/21/2023<br>DRAWN BY: TMF                                              |
|            | DISTRICT:          | COUNTY:<br>MARSHALL            | STATE:<br>WV                  | SCALE: N/A<br>DRAWING NO: ACE-22<br>WELL LOCATION PLAT<br>COMPLETION ID 250117 |