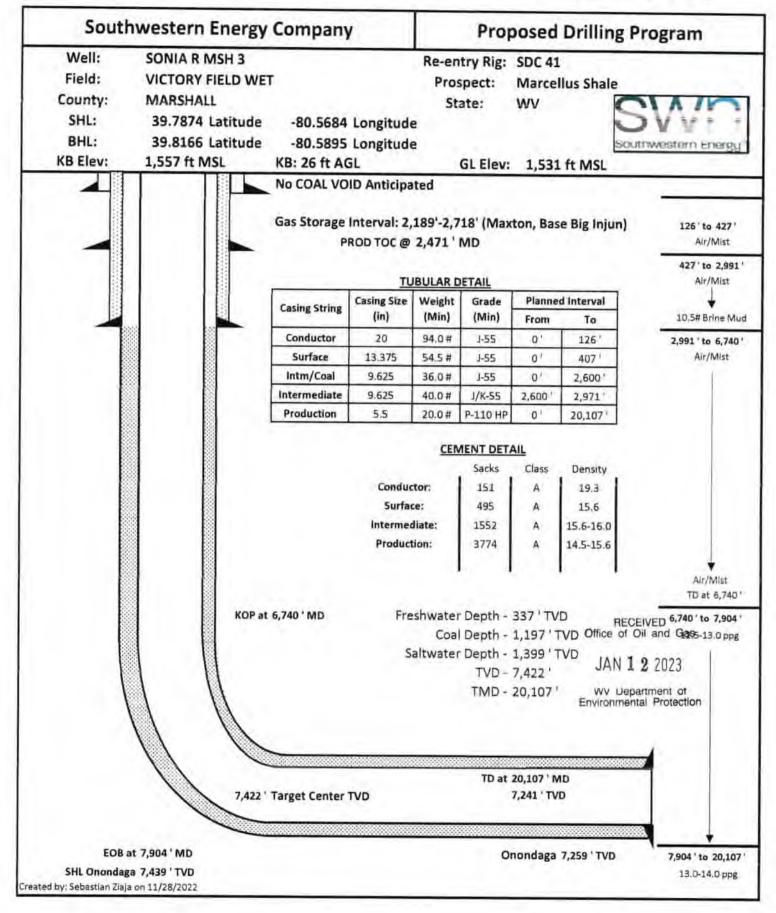

#### **CLOSED LOOP SYSTEM**

The closed loop system is designed to eliminate the use of reserve pits by providing a higher level of solids control processing and using steel pits for capture of drill cuttings. The cuttings are then processed to achieve landfill requirements before hauling to approved landfills. The liquids are processed to recycle into the active mud system or to transfer to onsite temporary storage as needed.

The closed loop system consists of several sets of a shale gas separator (often called a 'methana'), several banks of solids shakers, high speed centrifuges (1 or 2) used to process the fluid portion of the mud system to remove low gravity solids, low speed centrifuge used for barite recovery in high weight liquid drilling systems, a dewatering system (for air intervals and if freshwater mud systems are in use) used to further clean liquids by flocculation and additional mechanical separation, associated open top tanks for processing liquids and capturing solids for disposal, and transfer pumps to move fluids through the processes. There is an area adjacent to the cuttings tanks (Red Zone) where a track hole is utilized to recover the processed cuttings for loading into containers for hauloff. (See attached schematic of a generic closed loop system layout)

Below are discussions of the processes used when drilling the air interval or liquids interval.

#### AIR DRILLING INTERVALS

During air drilling operations, flow from the rig will pass down the flowline to the Shale Gas Separater (sometimes called a methane) where gas and liquids/solids are separated. Gas is sent to the flare scrubber tank and is flared at the flare stack. Solids and fluids pass across a shaker system to separate solids from liquids. Solids pass into the cuttings tanks where they are captured for drying and hauloff to an approved landfill site. Liquids fall into a shaker tank and are collected by a centrifugal pump to be processed by the high speed centrifuge to further separate liquids and solids. Solids are then dumped into the cuttings tank for drying and hauloff. Liquids are further processed to remove additional low gravity solids before being reused or transferred to onsite storage.

#### LIQUIDS DRILLING (FRESHWATER, BRINE, SOBM)

When drilling is converted to liquids drilling, the shale gas separator and associated shaker tank are bypassed, and the liquids system is processed over the primary and drying shaker systems. Cuttings drop into the cuttings tank for additional processing. Any recoverable associated liquids attached to the cutting are recovered out the tank and processed through the low gravity (high speed) and barite recovery centrifuges (low speed) to further remove low gravity solids and to recover barite for reuse in the mud systems.