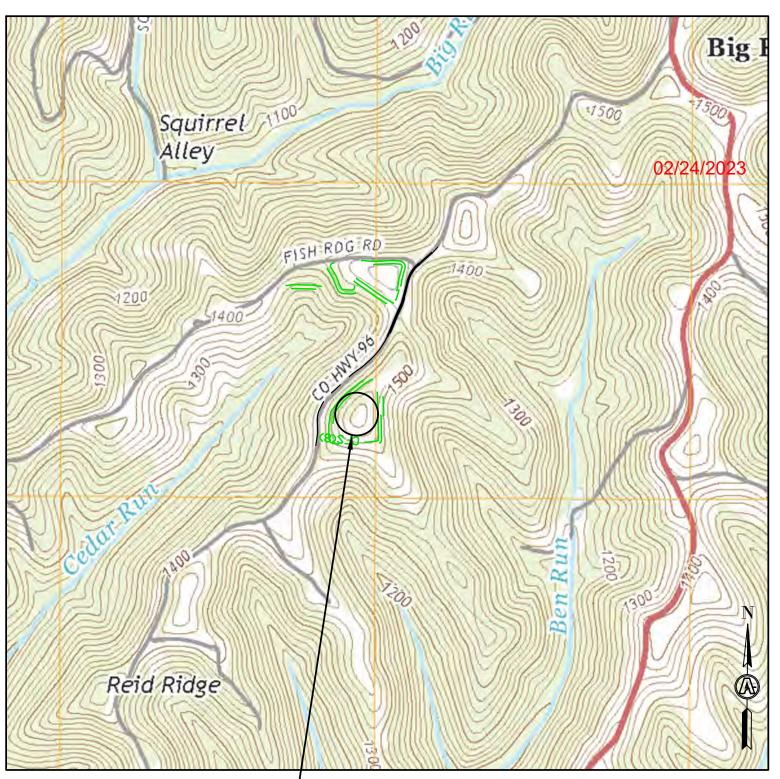

NE STRIPING - WVDOH ITEM #663007-005                                                                                                                                                            | LF       | 1,600            |
| EXTEND AND REPLACE EXISTING CULVERT - CONTRACTOR TO VERIFY & USE SAME SIZE CULVERT (INCLUDES ALL TRENCH REPAIR DETAIL ON SHEET 53)<br>WV DOH VEGETATED DITCH LINE - WVDOH ITEM #229001-000            | LF       | 30<br>530        |
| VV DON VEGETATED DTCH LINE - VVVDONTEINI#229001-000                                                                                                                                                   | LP .     | 530              |

## SOUTHWESTERN PRODUCTION COMPANY, LLC CONSTRUCTION PLANS FOR SONIA R WELL PAD MARSHALL COUNTY, WV JULY 2022



PROJECT LOCATION -

0 1000 2000 1000 CAMERON QUADRANGLE REFERENCE MAP

#### PROJECT COORDINATOR:

JOHN DUBOWSKI, CONSTRUCTION SUPERINTENDENT SOUTHWESTERN PRODUCTION COMPANY, LLC 1300 FORT PIERPONT DRIVE, SUITE 201, MORGANTOWN, WV 26508 PHONE: (304) 884 - 1671 EMAIL: JOHN\_DUBOWSKI@SWN.COM

#### ENGINEER:

MICHAEL NESTOR, PE ASCENT CONSULTING & ENGINEERING 2361 DAVISSON RUN ROAD CLARKSBURG, WV 26301 PHONE: (304) 933 - 3463 EMAIL: MIKE@ASCENTCONSULTINGENGINEERS.COM

#### **PROJECT MANAGER:**

ERIC SHORT ASCENT CONSULTING & ENGINEERING 2361 DAVISSON RUN ROAD CLARKSBURG, WV 26301 PHONE: (304) 933 - 3463 EMAIL: ERIC@ASCENTCONSULTINGENGINEERS.COM

#### ENVIRONMENTAL:

WETLANDS OR SURFACE WATER INFORMATION DELINEATED BY ASCENT CONSULTING & ENGINEERING DATED AUGUST 2021

#### **TOPOGRAPHIC INFOR