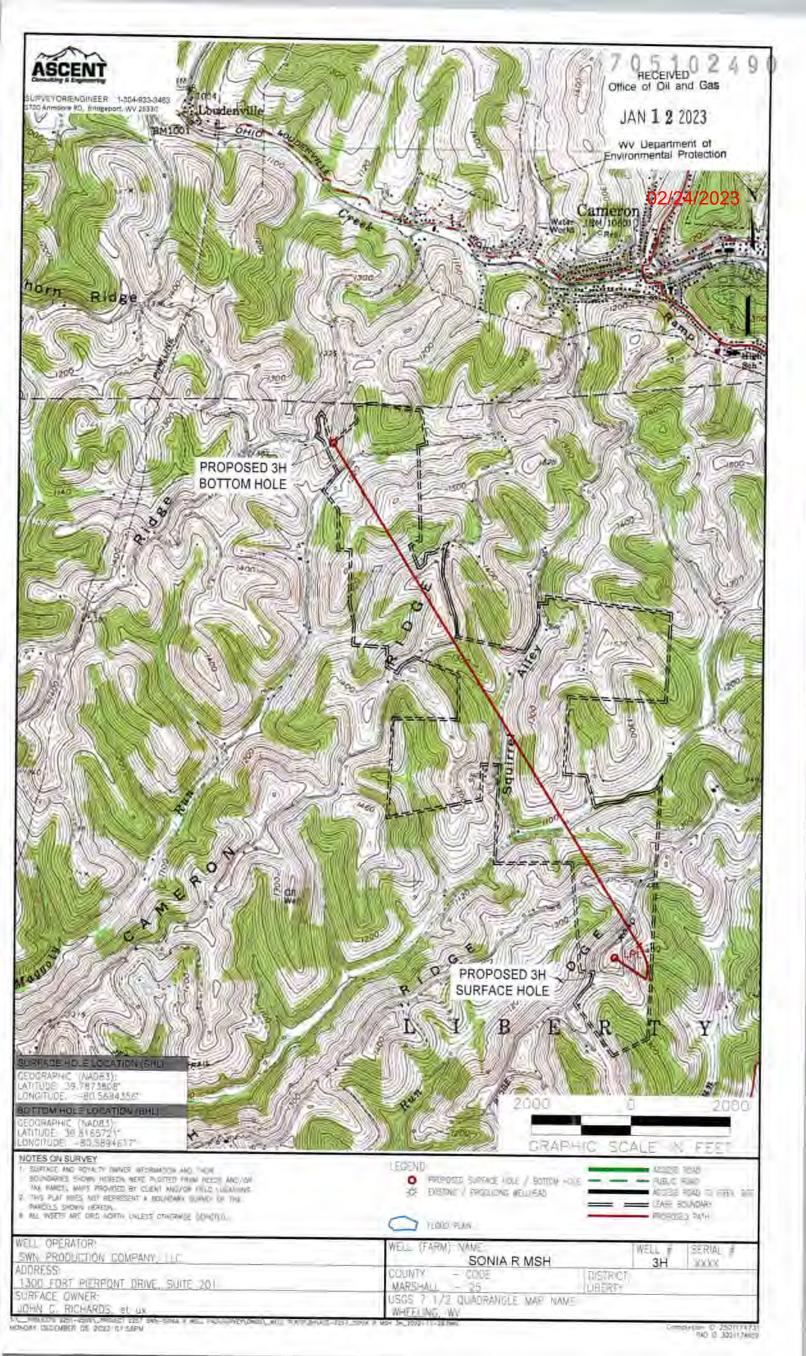

RE: Proposed New Well: Sonia R MSH 3H

Dear Mr. Brewer:

SWN has reviewed the area of the above mentioned well and discovered no shallow wells within 500' of the lateral. This well is situated on Sonia R's property, in Liberty District, Marshall County, West Virginia.