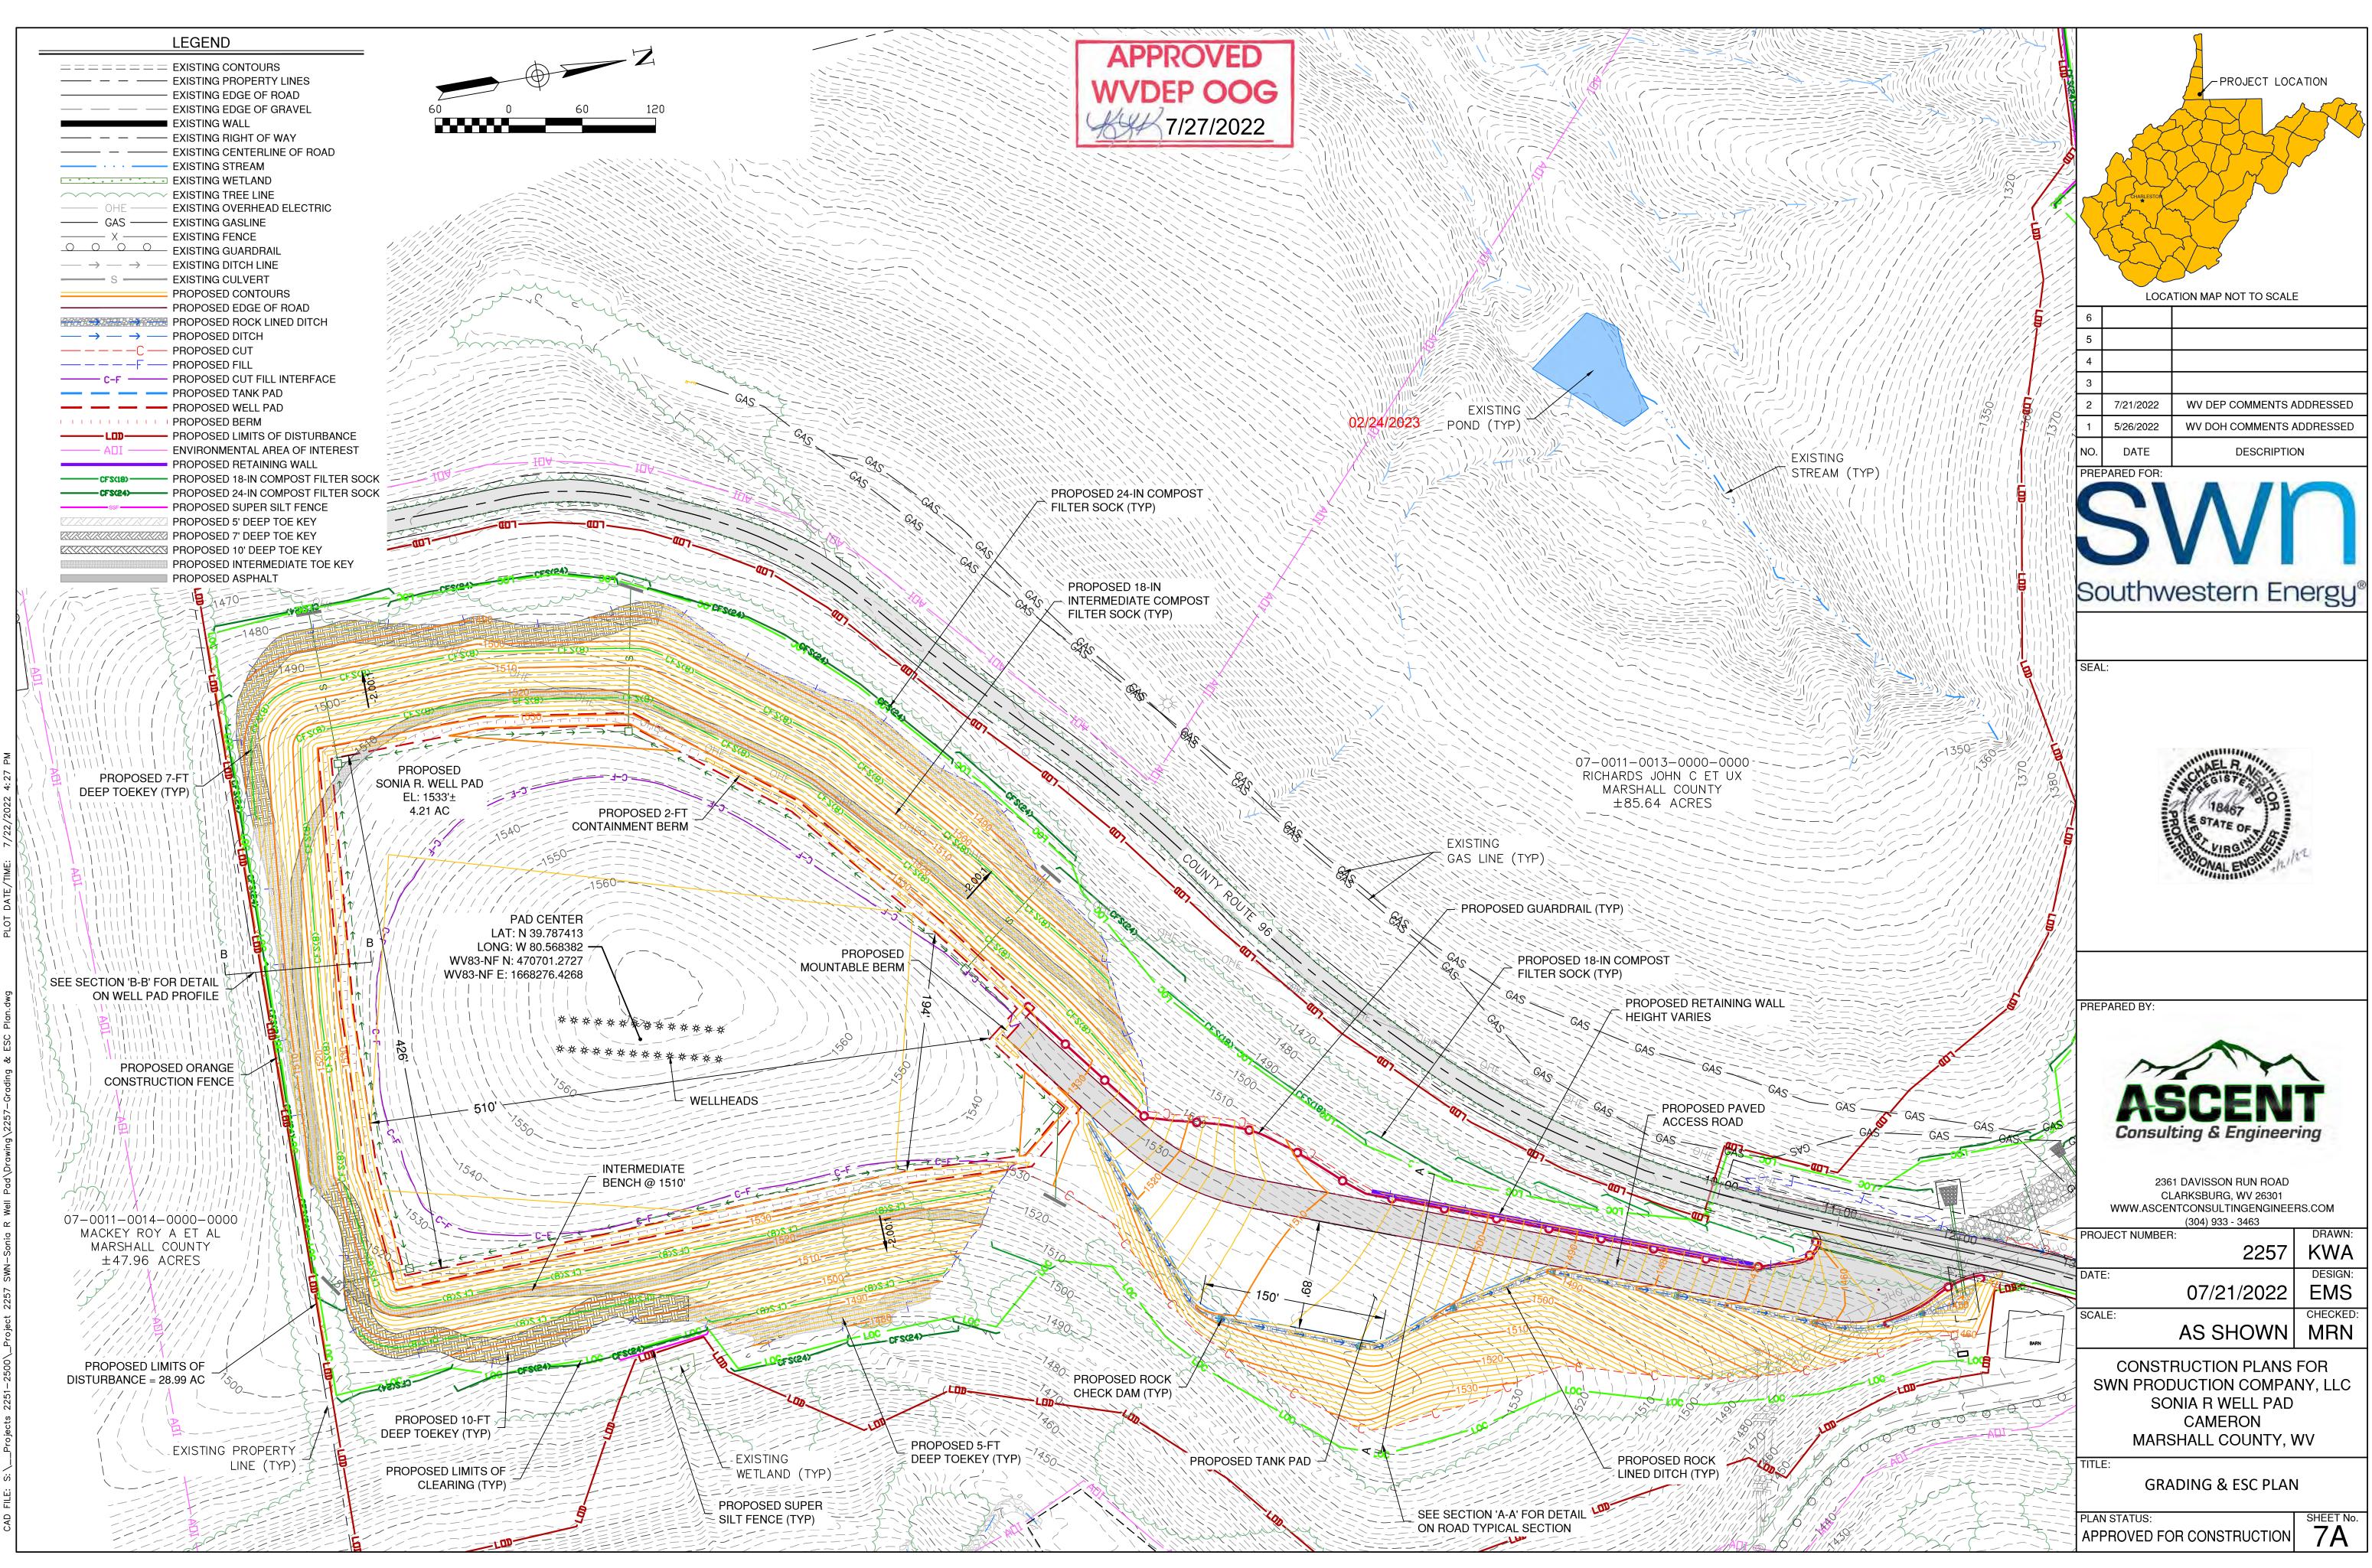

21) Total Area to be disturbed, including roads, stockpile area, pits, etc., (acres): 28.99

22) Area to be disturbed for well pad only, less access road (acres): 10.32

23) Describe centralizer placement for each casing string: