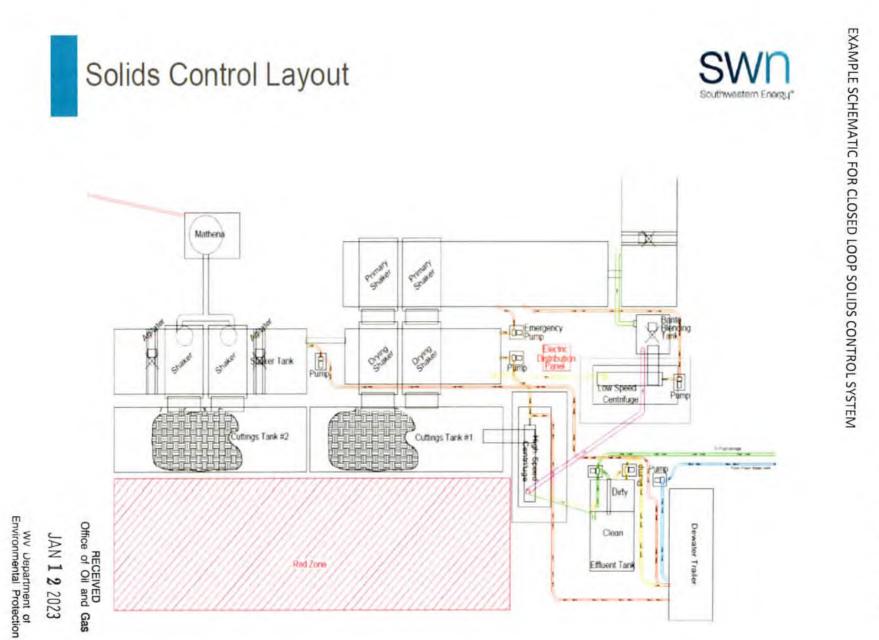

#### STATE OF WEST VIRGINIA DEPARTMENT OF ENVIRONMENTAL PROTECTION, OFFICE OF OIL AND GAS WELL WORK PERMIT APPLICATION

| 1) Well Operator:                       | SWN Produ               | uction Co., LLC                        | 494512924                                       | 051-Marshai       | 7-Liberty        | 278-Cameron                  |
|-----------------------------------------|-------------------------|----------------------------------------|-------------------------------------------------|-------------------|------------------|------------------------------|
|                                         |                         | ······································ | Operator ID                                     | County            | District         | Quadrangle                   |
| 2) Operator's Wel                       | ll Number: So           | nia R MSH 3H                           | Well Pac                                        | l Name: Sonia     | R MSH            |                              |
| 3) Farm Name/Su                         | rface Owner:            | John C. Richards                       | ET UX Public Roa                                | d Access: Reid    | d Ridge Ro       | ad                           |
| 4) Elevation, curre                     | ent ground:             | 1531' E                                | levation, proposed                              | post-construction | on: <u>1533'</u> | <u>.</u>                     |
| · · · ·                                 | a) Gas <u>×</u><br>ther | Oil                                    | Unde                                            | erground Storag   | ;e               |                              |
| (t                                      | )If Gas Sha             | llow <u>x</u>                          | Deep                                            |                   |                  |                              |
|                                         |                         | izontal <u>×</u>                       |                                                 |                   |                  |                              |
| 6) Existing Pad: Y                      | es or No No             |                                        |                                                 | -                 |                  |                              |
|                                         |                         |                                        | cipated Thickness a<br>DTVD- 7394', Target Base |                   |                  | , Associated Pressure- 4835' |
| 8) Proposed Total                       | Vertical Dept           | h: <b>7422'</b>                        | · · · · · · · · · · · · · · · · · · ·           |                   |                  |                              |
| 9) Formation at T                       | otal Vertical D         | epth: Marcellu                         | S                                               |                   | RECE             | IVED                         |
| 10) Proposed Tota                       | al Measured D           | epth: 20107'                           |                                                 |                   |                  | <u>6.2022</u>                |
| 11) Proposed Hor                        | izontal Leg Le          | ngth: 12196.1                          | 2'                                              |                   | JANI             | 2 2020 -                     |
| 12) Approximate                         | Ŧ                       |                                        | 337'                                            |                   | Environmen       | tal Protection               |
| 13) Method to De                        | termine Fresh           | Water Depths:                          | Nearby Stream Bo                                | ottom (           |                  |                              |
| 14) Approximate                         | Saltwater Dept          | ths: 1399' Salin                       | ity Profile                                     |                   |                  |                              |
| 15) Approximate                         | Coal Seam De            | pths: 1197'                            | <u> </u>                                        |                   |                  |                              |
| 16) Approximate                         | Depth to Possi          | ble Void (coal m                       | ine, karst, other):                             | None that we a    | are aware        | of.                          |
| 17) Does Proposed<br>directly overlying |                         |                                        | ms<br>Yes X                                     | No                |                  |                              |
| (a) If Yes, provid                      | de Mine Info:           | Name: Mars                             | shall county Coal I                             | Mine              |                  |                              |
| S7 -7F                                  |                         | Depth: 1197                            | 7'                                              | ,                 |                  |                              |
|                                         |                         | -                                      | burgh                                           |                   |                  |                              |
|                                         |                         |                                        | hall County Coal Res                            | ources/Americar   | n Consolidate    | ed Natural Resources         |

Strader Gewer 12/22/2022

API NO. 47- 051 - 02/24/2023

OPERATOR WELL NO. Sonie R MSH 3H Well Pad Name: Sonie R MSH

4705102490

| (04/ | 1! | 5) |
|------|----|----|
|      |    |    |

WW-68

18)

#### CASING AND TUBING PROGRAM

| TYPE         | Size<br>(in) | <u>New</u><br><u>or</u><br><u>Used</u> | Grade    | Weight per ft.<br>(lb/ft) | FOOTAGE: For<br>Drilling (ft) | INTERVALS:<br>Left in Well<br>(ft) | CEMENT:<br><u>Fill-up</u><br>(Cu. Ft.)/CTS |
|--------------|--------------|----------------------------------------|----------|---------------------------|-------------------------------|------------------------------------|--------------------------------------------|
| Conductor    | 20"          | New                                    | J-55     | 94#                       | 126'                          | 126'                               | CTS                                        |
| Fresh Water  | 13 3/8"      | New                                    | J-55     | 54.5#                     | 407'                          | 407'                               | 495 sx/CTS                                 |
| Coal         | See          | Interm                                 | Casing   | -                         |                               | ·                                  |                                            |
| Intermediate | 9 5/8"       | New                                    | J-55     | 36#                       | 0'                            | 2600'                              | 1552 sx/CTS                                |
| Intermediate | 9 5/8"       | New                                    | J/K-55   | 40#                       | 2600'                         | 2971'                              |                                            |
| Production   | 5 1/2"       | New                                    | P-110 HP | 20#                       | 20107                         | 20107'                             | 7ad 3774az/ 100' Preide intermediate       |
|              |              |                                        |          |                           |                               |                                    |                                            |

| ТҮРЕ         | <u>Size (in)</u> | <u>Wellbore</u><br>Diameter (in) | <u>Wall</u><br><u>Thickness</u><br><u>(in)</u> | Burst Pressure<br>(psi) | Anticipated<br>Max. Internal<br>Pressure (psi) | <u>Cement</u><br><u>Type</u> | <u>Cement</u><br><u>Yield</u><br>(cu. ft./k) |
|--------------|------------------|----------------------------------|------------------------------------------------|-------------------------|------------------------------------------------|------------------------------|----------------------------------------------|
| Conductor    | 20"              | 30"                              | 0.25                                           | 2120                    | 81                                             | Class A                      | 1.20/30% Excess                              |
| Fresh Water  | 13 3/8"          | 17.5"                            | 0.380                                          | 2730                    | 633                                            | Class A                      | 1.20/30% Excess                              |
| Coal         | See              | Interm                           | Casing                                         |                         |                                                |                              |                                              |
| Intermediate | 9 5/8"           | 12 1/4"                          | 0.395                                          | 3950                    | 1768                                           | Class A                      | 1.19/40% Excess                              |
| Production   | 5 1/2"           | 8 3/4"-8 1/2"                    | 0.361                                          | 14360                   | 10500                                          | Class A                      | 1.19/5% Excess                               |
| Tubing       |                  |                                  |                                                |                         |                                                | 1                            |                                              |
| Liners       |                  |                                  |                                                | · ·                     |                                                |                              |                                              |

Strader Geneer 12/22/2022

1

19) Describe proposed well work, including the drilling and plugging back of any pilot hole:

Drill and stimulate any potential zones between and including the Benson to Marcellus. \*\*If we should encounter a void place basket above and below void area- balance cement to bottom of void and grout from basket to surface or run external casing packer/cementing stage tool above void interval and perform 2 stage cementing operation dependent upon depth of void. Run casing not less than 20' below void nor more than 75' below void. (\*If freshwater is encountered deeper than anticipated it must be protected, set casing 50' below and cts.)

20) Describe fracturing/stimulating methods in detail, including anticipated max pressure and max rate:

Well will be perforated within the target formation and stimulated with a slurry of water, sand, and chemical additives at a high rate. This will be performed in stages with the plug and perf method along the wellbore until the entire lateral has been stimulated within the target formation. All stage plugs are then drilled out and the well is flowed back to surface. In some instances, additional toe prep may be performed by pumping additional water in the toe of the well prior to perforating and pumping Stage 1 to ensure that the toe guns/toe sleeves are fully open prior to pumping stage 1. The well is produced through surface facilities consisting of high pressure production unites, horizontal separation units, water and oil storage tanks. Max press and anticipated max rate- 12,500 psi @ 100 barrels a minute.