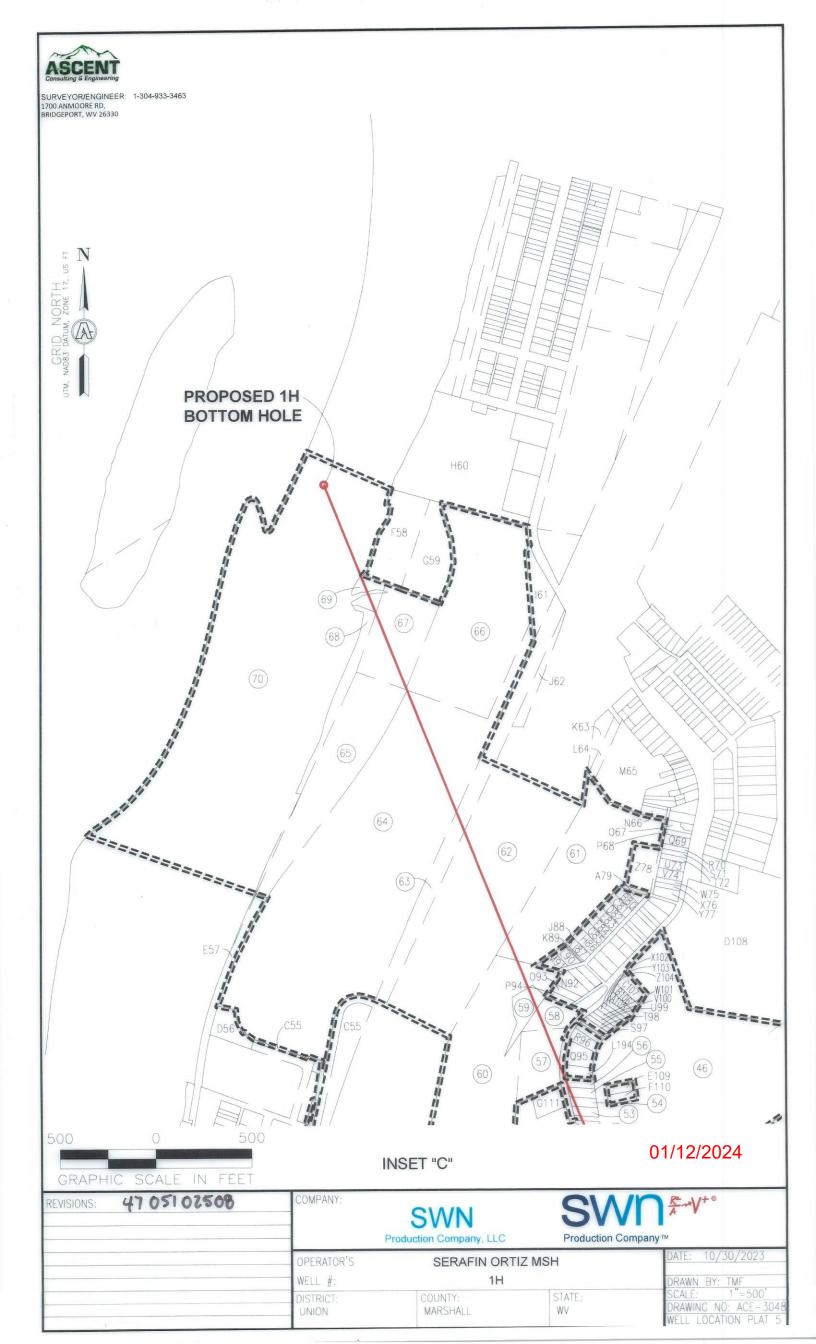

7 0 5 1 0 2 5 0 8 API NO. 47-051 -

OPERATOR WELL NO. Serafin Ortiz MSH 1H / Well Pad Name: Serafin Ortiz

01/12/2024

STATE OF WEST VIRGINIA DEPARTMENT OF ENVIRONMENTAL PROTECTION, OFFICE OF OIL AND GAS WELL WORK PERMIT APPLICATION