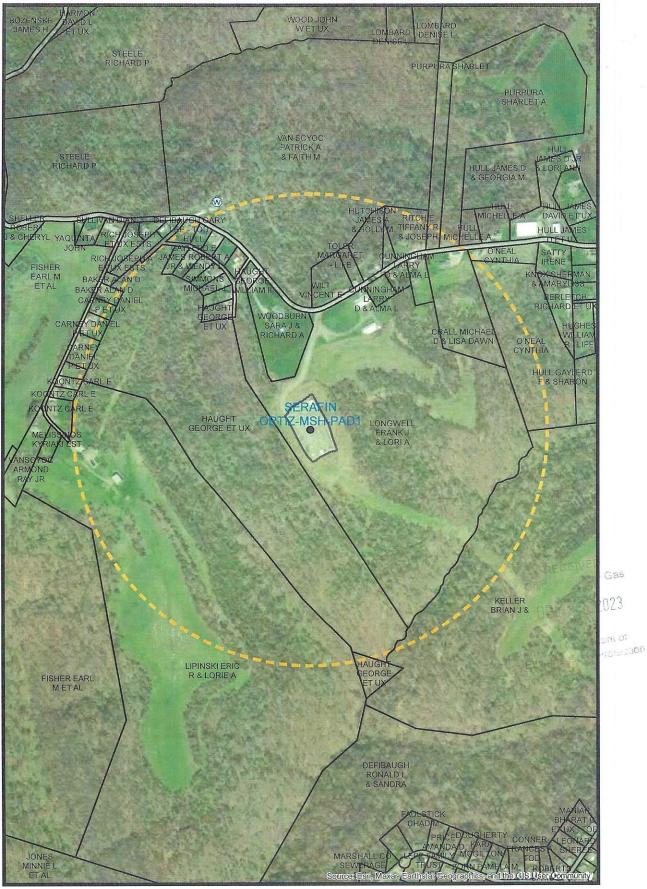

7 0 5 1 0 2 5 0 8 API NO. 47-051 -

OPERATOR WELL NO. Serafin Ortiz MSH 1H / Well Pad Name: Serafin Ortiz

01/12/2024

STATE OF WEST VIRGINIA DEPARTMENT OF ENVIRONMENTAL PROTECTION, OFFICE OF OIL AND GAS WELL WORK PERMIT APPLICATION

| 1) Well Operator: SWN Production Co., LLC 494512924 051-Marshal 13-Union 486-Moundsville                                                                                                                                                                  |
|-----------------------------------------------------------------------------------------------------------------------------------------------------------------------------------------------------------------------------------------------------------|
| Operator ID County District Quadrangle                                                                                                                                                                                                                    |
| 2) Operator's Well Number: Serafin Ortiz MSH 1H Well Pad Name: Serafin Ortiz                                                                                                                                                                              |
| 3) Farm Name/Surface Owner: Frank & Lori Longwell Public Road Access: Grand View Road                                                                                                                                                                     |
| 4) Elevation, current ground: <u>1279'</u> Elevation, proposed post-construction: <u>1279'</u>                                                                                                                                                            |
| 5) Well Type (a) Gas <u>x</u> Oil Underground Storage                                                                                                                                                                                                     |
| Other                                                                                                                                                                                                                                                     |
| (b)If Gas Shallow <u>x</u> Deep                                                                                                                                                                                                                           |
| Horizontal ×                                                                                                                                                                                                                                              |
| 6) Existing Pad: Yes or No Yes                                                                                                                                                                                                                            |
| 7) Proposed Target Formation(s), Depth(s), Anticipated Thickness and Expected Pressure(s):<br>Target Formation- Marcellus, Up-Dip well to the North, Target Top TVD- 6241', Target Base TVD- 6298', Anticipated Thickness- 57', Associated Pressure- 4094 |
| 8) Proposed Total Vertical Depth: 6286'                                                                                                                                                                                                                   |
| 0) Formation at Total Vertical Depth: Marcellus /                                                                                                                                                                                                         |
| 10) Proposed Total Measured Depth:   22162'                                                                                                                                                                                                               |
| 11) Proposed Horizontal Leg Length: 16,292.87'                                                                                                                                                                                                            |
| 12) Approximate Fresh Water Strata Depths: 414'                                                                                                                                                                                                           |
| 13) Method to Determine Fresh Water Depths: Salinity Profile                                                                                                                                                                                              |
| 14) Approximate Saltwater Depths: 1168' Salinity Profile /                                                                                                                                                                                                |
| 15) Approximate Coal Seam Depths: 763' /                                                                                                                                                                                                                  |
| 16) Approximate Depth to Possible Void (coal mine, karst, other): None that we are aware of.                                                                                                                                                              |
| 17) Does Proposed well location contain coal seams directly overlying or adjacent to an active mine? Yes No X                                                                                                                                             |
| (a) If Yes, provide Mine Info: Name:                                                                                                                                                                                                                      |
| Depth:                                                                                                                                                                                                                                                    |
| Seam:                                                                                                                                                                                                                                                     |
| Owner:                                                                                                                                                                                                                                                    |
| Strader Gower<br>10/31/2023                                                                                                                                                                                                                               |
| Page 1 of 3                                                                                                                                                                                                                                               |