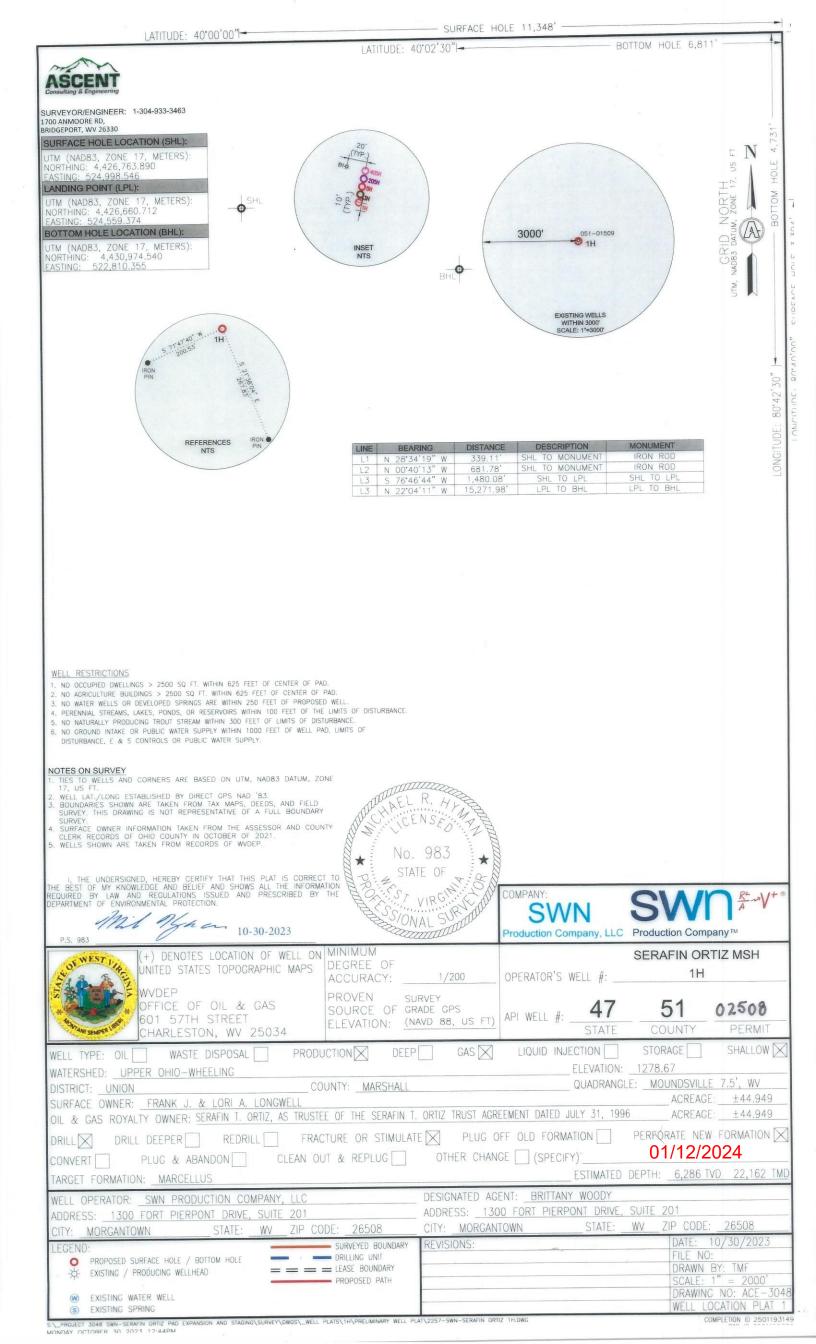

Operator's Well Number: Serafin Ortiz MSH 1H Farm Name: Frank J & Lori A Longwell U.S. WELL NUMBER: 47-051-02508-00-00 Horizontal 6A New Drill Date Issued: 1/8/2024

Promoting a healthy environment.

7 0 5 1 0 2 5 0 8 API NO. 47-051 -

OPERATOR WELL NO. Serafin Ortiz MSH 1H / Well Pad Name: Serafin Ortiz

01/12/2024

STATE OF WEST VIRGINIA DEPARTMENT OF ENVIRONMENTAL PROTECTION, OFFICE OF OIL AND GAS WELL WORK PERMIT APPLICATION