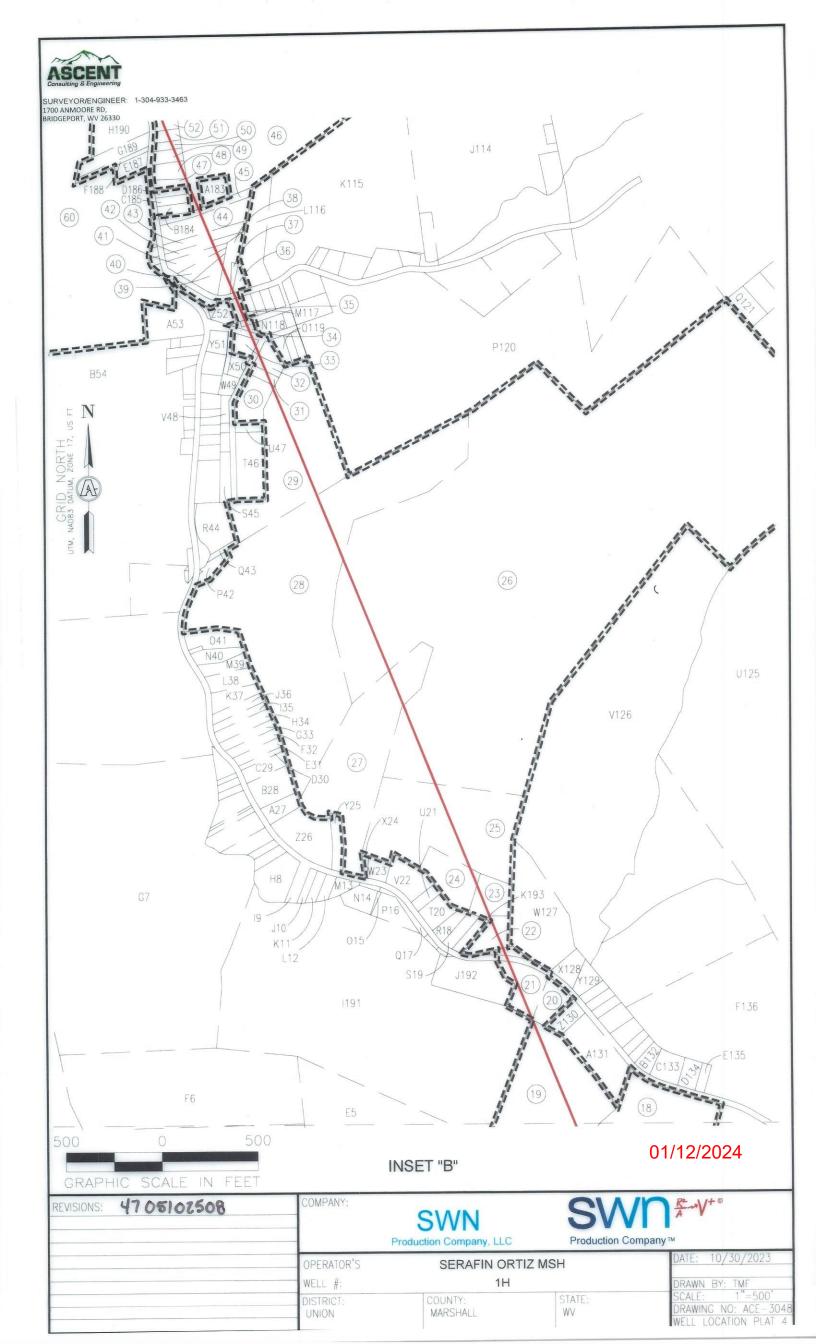

7 0 5 1 0 2 5 0 8 API NO. 47-051 -

OPERATOR WELL NO. Serafin Ortiz MSH 1H / Well Pad Name: Serafin Ortiz

01/12/2024

STATE OF WEST VIRGINIA DEPARTMENT OF ENVIRONMENTAL PROTECTION, OFFICE OF OIL AND GAS WELL WORK PERMIT APPLICATION