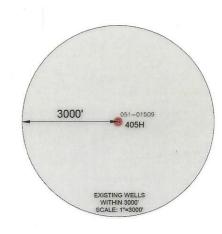

| 165     | 330                 | 660                                             | 990                | 1,3 <sub>2</sub> 0,17\$2/ | 20 |
|         |              |                 | Pond                 |                    | Documen | Path: KritiansPlays | Olifean DelaiGiSWooran GERegulatory Water Puney | - NepviSeratin Ora |                           |    |

LATITUDE: 40°05'00"



SURVEYOR/ENGINEER: 1-304-933-3463 1700 ANMOORE RD, BRIDGEPORT, WV 26330

#### SURFACE HOLE LOCATION (SHL):

UTM (NAD83, ZONE 17, M NORTHING: 4,426,774.348 EASTING: 524,992.285 LANDING POINT (LPL): METERS):

UTM (NAD83, ZONE 17, METERS): NORTHING: 4,426,945.792 EASTING: 525.418.019

#### BOTTOM HOLE LOCATION (BHL):

UTM (NAD83, ZONE 17, METERS): NORTHING: 4,432,976.568 EASTING: 523,027.239









| LINE | BEARING       | DISTANCE | DESCRIPTION     | MONUMENT |  |
|------|---------------|----------|-----------------|----------|--|
| L1   | N 28*15'36" W | 299.16   | SHL TO MONUMENT | IRON ROD |  |
| L2   | N 01*06'42" E | 647.55   | SHL TO MONUMENT | IRON ROD |  |

| LINE | BEARING       | DISTANCE  | CURVE LENGTH | DESCRIPTION  |
|------|---------------|-----------|--------------|--------------|
| L3   | N 68'03'55" E | 1,505.76  | 2,187.98     | SHL TO LPL   |
| L4   | N 21°50'37" W | 19,069.86 | 19,069.86    | LPL TO AZL1  |
| L5   | S 20'46'08" E | 107.70    | 107.70       | AZL1 TO AZL2 |
| L6   | N 19'41'18" W | 2,107.81  | 2.107.81     | AZL2 TO BHL  |

#### WELL RESTRICTIONS

- NO OCCUPIED DWELLINGS > 2500 SQ FT. WITHIN 625 FEET OF CENTER OF PAD.

  NO AGRICULTURE BUIL