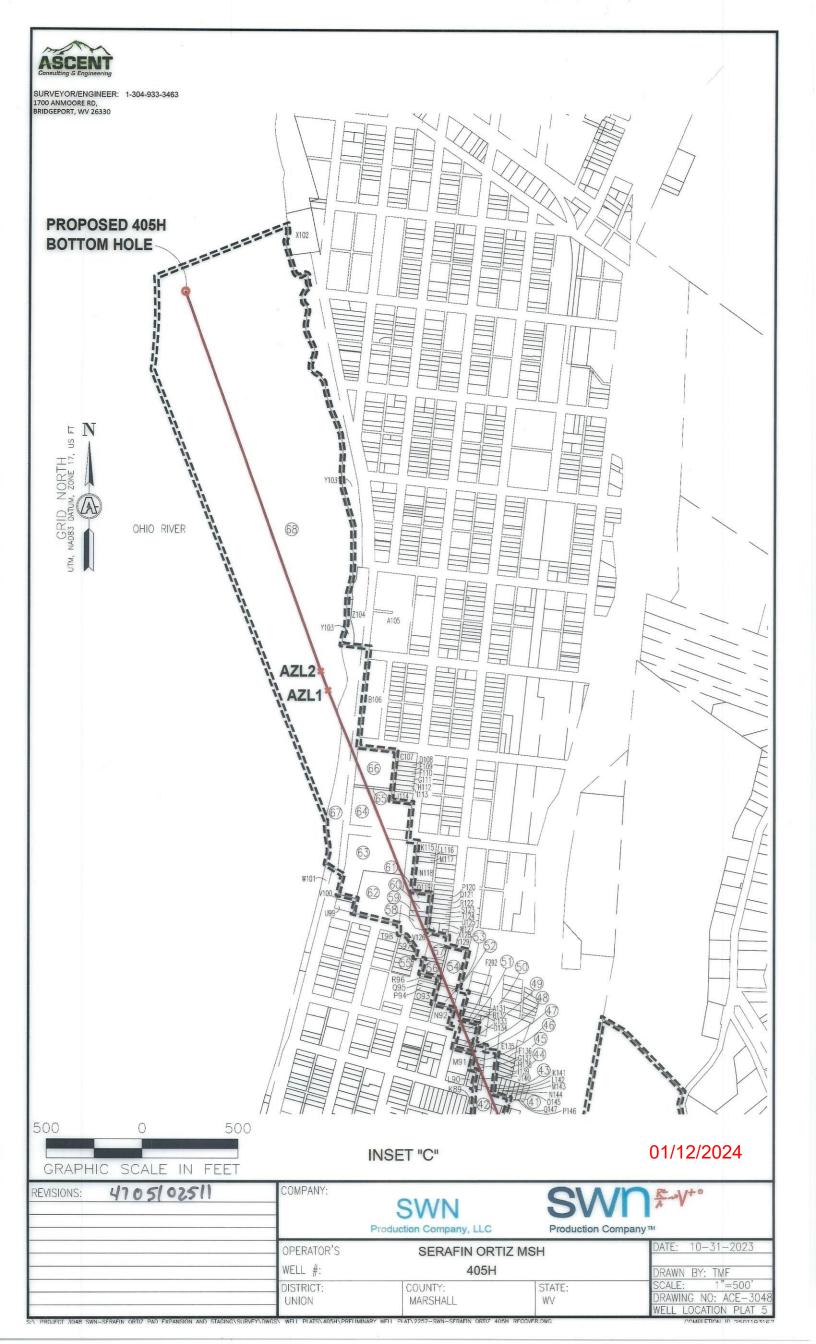

LATITUDE: 40°05'00"

SURVEYOR/ENGINEER: 1-304-933-3463 1700 ANMOORE RD, BRIDGEPORT, WV 26330

#### SURFACE HOLE LOCATION (SHL):

UTM (NAD83, ZONE 17, M NORTHING: 4,426,774.348 EASTING: 524,992.285 LANDING POINT (LPL): METERS):

UTM (NAD83, ZONE 17, METERS): NORTHING: 4,426,945.792 EASTING: 525.418.019

#### BOTTOM HOLE LOCATION (BHL):

UTM (NAD83, ZONE 17, METERS): NORTHING: 4,432,976.568 EASTING: 523,027.239

| LINE | BEARING       | DISTANCE | DESCRIPTION     | MONUMENT |  |
|------|---------------|----------|-----------------|----------|--|
| L1   | N 28*15'36" W | 299.16   | SHL TO MONUMENT | IRON ROD |  |
| L2   | N 01*06'42" E | 647.55   | SHL TO MONUMENT | IRON ROD |  |

| LINE | BEARING       | DISTANCE  | CURVE LENGTH | DESCRIPTION  |
|------|---------------|-----------|--------------|--------------|
| L3   | N 68'03'55" E | 1,505.76  | 2,187.98     | SHL TO LPL   |
| L4   | N 21°50'37" W | 19,069.86 | 19,069.86    | LPL TO AZL1  |
| L5   | S 20'46'08" E | 107.70    | 107.70       | AZL1 TO AZL2 |
| L6   | N 19'41'18" W | 2,107.81  | 2.107.81     | AZL2 TO BHL  |

- NOTES ON SURVEY

  1. TIES TO WELLS AND CORNERS ARE BASED ON UTM, NAD83 DATUM, ZONE TIES TO WELLS AND CORNERS ARE BASED ON COM.,

  17. US FT.

  WELL LAT./LONG ESTABLISHED BY DIRECT GPS NAD '83.

  BOUNDARIES SHOWN ARE TAKEN FROM TAX MAPS, DEEDS, AND FIELD
  SURVEY. THIS DRAWING IS NOT REPRESENTATIVE OF A FULL BOUNDARY

- SURVEY.

  4. SURFACE OWNER INFORMATION TAKEN FROM THE ASSESSOR AND COUNTY CLERK RECORDS OF OHIO COUNTY IN OCTOBER OF 2021.

  5. WELLS SHOWN ARE TAKEN FROM RECORDS OF WYDEP.

COMPANY SWN

1/21 Mykan 10-31-2023