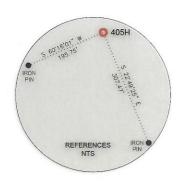

LATITUDE: 40°05'00"

SURVEYOR/ENGINEER: 1-304-933-3463 1700 ANMOORE RD, BRIDGEPORT, WV 26330

#### SURFACE HOLE LOCATION (SHL):

UTM (NAD83, ZONE 17, M NORTHING: 4,426,774.348 EASTING: 524,992.285 LANDING POINT (LPL): METERS):

UTM (NAD83, ZONE 17, METERS): NORTHING: 4,426,945.792 EASTING: 525.418.019

#### BOTTOM HOLE LOCATION (BHL):

UTM (NAD83, ZONE 17, METERS): NORTHING: 4,432,976.568 EASTING: 523,027.239

| LINE | BEARING       | DISTANCE | DESCRIPTION     | MONUMENT |  |
|------|---------------|----------|-----------------|----------|--|
| L1   | N 28*15'36" W | 299.16   | SHL TO MONUMENT | IRON ROD |  |
| L2   | N 01*06'42" E | 647.55   | SHL TO MONUMENT | IRON ROD |  |

| LINE | BEARING       | DISTANCE  | CURVE LENGTH | DESCRIPTION  |
|------|---------------|-----------|--------------|--------------|
| L3   | N 68'03'55" E | 1,505.76  | 2,187.98     | SHL TO LPL   |
| L4   | N 21°50'37" W | 19,069.86 | 19,069.86    | LPL TO AZL1  |
| L5   | S 20'46'08" E | 107.70    | 107.70       | AZL1 TO AZL2 |
| L6   | N 19'41'18" W | 2,107.81  | 2.107.81     | AZL2 TO BHL  |

#### WELL RESTRICTIONS

- NO OCCUPIED DWELLINGS > 2500 SQ FT. WITHIN 625 FEET OF CENTER OF PAD.

  NO AGRICULTURE BUILDINGS > 2500 SQ FT. WITHIN 625 FEET OF CENTER OF PAD.

  NO WATER WELLS OR DEVELOPED SPRINGS ARE WITHIN 250 FEET OF PROPOSED WELL.

  PERENNIAL STREAMS, LAKES, PONDS, OR RESERVOIRS WITHIN 100 FEET OF THE LIMITS OF DISTURBANCE.

  NO NATURALLY PRODUCING TROUT STREAM WITHIN 300 FEET OF LIMITS OF DISTURBANCE.

  NO GROUND INTAKE OR PUBLIC WATER SUPPLY WITHIN 1000 FEET OF WELL PAD, LIMITS OF DISTURBANCE, E & S CONTROLS OR PUBLIC WATER SUPPLY.