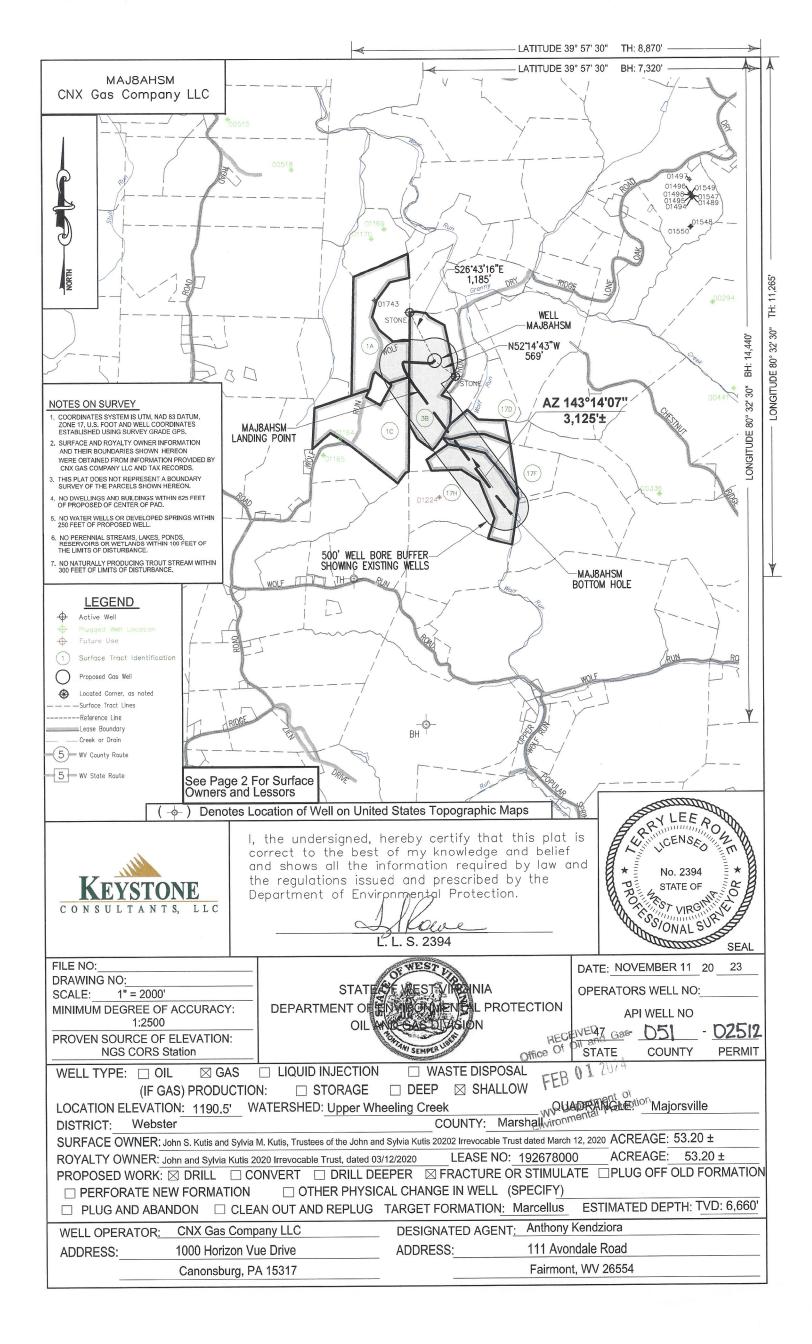

Operator's Well Number: MAJ 8 AHSM

Farm Name: JOHN S KUTIS AND SYLVIA

U.S. WELL NUMBER: 47-051-02512-00-00

Horizontal 6A New Drill

Date Issued: 3/4/2024

Promoting a healthy environment.

API Number: 4705102512

| 47051<br>API NO. 47- | 0 2    | 5 1    | 2    |
|----------------------|--------|--------|------|
| OPERATOR WEI         | LL NO. | MAJ8AH | SM / |
| Well Pad Name        | : MAJ8 |        |      |

# STATE OF WEST VIRGINIA DEPARTMENT OF ENVIRONMENTAL PROTECTION, OFFICE OF OIL AND GAS WELL WORK PERMIT APPLICATION

| CANY CAR COMPANY LLO 4044F004C                                                                                                                                                                                                                                                                                                                                                                                                                                                                                                                                                                                                                                                                                                                                                                                                                                                                                                                                                                                                                                                                                                                                                                                                                                                                                                                                                                                                                                                                                                                                                                                                                                                                                                                                                                                                                                                                                                                                                                                                                                                                                                 |
|--------------------------------------------------------------------------------------------------------------------------------------------------------------------------------------------------------------------------------------------------------------------------------------------------------------------------------------------------------------------------------------------------------------------------------------------------------------------------------------------------------------------------------------------------------------------------------------------------------------------------------------------------------------------------------------------------------------------------------------------------------------------------------------------------------------------------------------------------------------------------------------------------------------------------------------------------------------------------------------------------------------------------------------------------------------------------------------------------------------------------------------------------------------------------------------------------------------------------------------------------------------------------------------------------------------------------------------------------------------------------------------------------------------------------------------------------------------------------------------------------------------------------------------------------------------------------------------------------------------------------------------------------------------------------------------------------------------------------------------------------------------------------------------------------------------------------------------------------------------------------------------------------------------------------------------------------------------------------------------------------------------------------------------------------------------------------------------------------------------------------------|
| 1) Well Operator: CNX GAS COMPANY LLC 494458046 MARSHALL WEBST MAJORSVILLE                                                                                                                                                                                                                                                                                                                                                                                                                                                                                                                                                                                                                                                                                                                                                                                                                                                                                                                                                                                                                                                                                                                                                                                                                                                                                                                                                                                                                                                                                                                                                                                                                                                                                                                                                                                                                                                                                                                                                                                                                                                     |
| Operator ID County District Quadrangle                                                                                                                                                                                                                                                                                                                                                                                                                                                                                                                                                                                                                                                                                                                                                                                                                                                                                                                                                                                                                                                                                                                                                                                                                                                                                                                                                                                                                                                                                                                                                                                                                                                                                                                                                                                                                                                                                                                                                                                                                                                                                         |
| 2) Operator's Well Number: MAJ8AHSM / Well Pad Name: MAJ8                                                                                                                                                                                                                                                                                                                                                                                                                                                                                                                                                                                                                                                                                                                                                                                                                                                                                                                                                                                                                                                                                                                                                                                                                                                                                                                                                                                                                                                                                                                                                                                                                                                                                                                                                                                                                                                                                                                                                                                                                                                                      |
| 3) Farm Name/Surface Owner: JOHN S. KUTIS, ET UX., ET AL. Public Road Access: LONE OAK RD                                                                                                                                                                                                                                                                                                                                                                                                                                                                                                                                                                                                                                                                                                                                                                                                                                                                                                                                                                                                                                                                                                                                                                                                                                                                                                                                                                                                                                                                                                                                                                                                                                                                                                                                                                                                                                                                                                                                                                                                                                      |
| 4) Elevation, current ground: 1190.50 Elevation, proposed post-construction:                                                                                                                                                                                                                                                                                                                                                                                                                                                                                                                                                                                                                                                                                                                                                                                                                                                                                                                                                                                                                                                                                                                                                                                                                                                                                                                                                                                                                                                                                                                                                                                                                                                                                                                                                                                                                                                                                                                                                                                                                                                   |
| 5) Well Type (a) Gas X Oil Underground Storage                                                                                                                                                                                                                                                                                                                                                                                                                                                                                                                                                                                                                                                                                                                                                                                                                                                                                                                                                                                                                                                                                                                                                                                                                                                                                                                                                                                                                                                                                                                                                                                                                                                                                                                                                                                                                                                                                                                                                                                                                                                                                 |
| Other                                                                                                                                                                                                                                                                                                                                                                                                                                                                                                                                                                                                                                                                                                                                                                                                                                                                                                                                                                                                                                                                                                                                                                                                                                                                                                                                                                                                                                                                                                                                                                                                                                                                                                                                                                                                                                                                                                                                                                                                                                                                                                                          |
| (b)If Gas Shallow X Deep                                                                                                                                                                                                                                                                                                                                                                                                                                                                                                                                                                                                                                                                                                                                                                                                                                                                                                                                                                                                                                                                                                                                                                                                                                                                                                                                                                                                                                                                                                                                                                                                                                                                                                                                                                                                                                                                                                                                                                                                                                                                                                       |
| Horizontal X                                                                                                                                                                                                                                                                                                                                                                                                                                                                                                                                                                                                                                                                                                                                                                                                                                                                                                                                                                                                                                                                                                                                                                                                                                                                                                                                                                                                                                                                                                                                                                                                                                                                                                                                                                                                                                                                                                                                                                                                                                                                                                                   |
| 6) Existing Pad: Yes or No NO                                                                                                                                                                                                                                                                                                                                                                                                                                                                                                                                                                                                                                                                                                                                                                                                                                                                                                                                                                                                                                                                                                                                                                                                                                                                                                                                                                                                                                                                                                                                                                                                                                                                                                                                                                                                                                                                                                                                                                                                                                                                                                  |
| 7) Proposed Target Formation(s), Depth(s), Anticipated Thickness and Expected Pressure(s):                                                                                                                                                                                                                                                                                                                                                                                                                                                                                                                                                                                                                                                                                                                                                                                                                                                                                                                                                                                                                                                                                                                                                                                                                                                                                                                                                                                                                                                                                                                                                                                                                                                                                                                                                                                                                                                                                                                                                                                                                                     |
| Target formation is Marcellus Shale @ 6,603' - 6,652 TVD, 49' thick, expected formation pressure ~4600 psi                                                                                                                                                                                                                                                                                                                                                                                                                                                                                                                                                                                                                                                                                                                                                                                                                                                                                                                                                                                                                                                                                                                                                                                                                                                                                                                                                                                                                                                                                                                                                                                                                                                                                                                                                                                                                                                                                                                                                                                                                     |
| 8) Proposed Total Vertical Depth: 6,660' TVD at TD, depending on formation dip                                                                                                                                                                                                                                                                                                                                                                                                                                                                                                                                                                                                                                                                                                                                                                                                                                                                                                                                                                                                                                                                                                                                                                                                                                                                                                                                                                                                                                                                                                                                                                                                                                                                                                                                                                                                                                                                                                                                                                                                                                                 |
| 9) Formation at Total Vertical Depth: Marcellus Shale (will not penetrate Onondaga)                                                                                                                                                                                                                                                                                                                                                                                                                                                                                                                                                                                                                                                                                                                                                                                                                                                                                                                                                                                                                                                                                                                                                                                                                                                                                                                                                                                                                                                                                                                                                                                                                                                                                                                                                                                                                                                                                                                                                                                                                                            |
| 10) Proposed Total Measured Depth: 10,282' MD at TD                                                                                                                                                                                                                                                                                                                                                                                                                                                                                                                                                                                                                                                                                                                                                                                                                                                                                                                                                                                                                                                                                                                                                                                                                                                                                                                                                                                                                                                                                                                                                                                                                                                                                                                                                                                                                                                                                                                                                                                                                                                                            |
| 11) Proposed Horizontal Leg Length: 3,125'                                                                                                                                                                                                                                                                                                                                                                                                                                                                                                                                                                                                                                                                                                                                                                                                                                                                                                                                                                                                                                                                                                                                                                                                                                                                                                                                                                                                                                                                                                                                                                                                                                                                                                                                                                                                                                                                                                                                                                                                                                                                                     |
| 12) Approximate Fresh Water Strata Depths: 55', 340'                                                                                                                                                                                                                                                                                                                                                                                                                                                                                                                                                                                                                                                                                                                                                                                                                                                                                                                                                                                                                                                                                                                                                                                                                                                                                                                                                                                                                                                                                                                                                                                                                                                                                                                                                                                                                                                                                                                                                                                                                                                                           |
| 13) Method to Determine Fresh Water Depths: Utilizing offset well data and nearby features                                                                                                                                                                                                                                                                                                                                                                                                                                                                                                                                                                                                                                                                                                                                                                                                                                                                                                                                                                                                                                                                                                                                                                                                                                                                                                                                                                                                                                                                                                                                                                                                                                                                                                                                                                                                                                                                                                                                                                                                                                     |
| 14) Approximate Saltwater Depths: 1347', 1502'                                                                                                                                                                                                                                                                                                                                                                                                                                                                                                                                                                                                                                                                                                                                                                                                                                                                                                                                                                                                                                                                                                                                                                                                                                                                                                                                                                                                                                                                                                                                                                                                                                                                                                                                                                                                                                                                                                                                                                                                                                                                                 |
| 15) Approximate Coal Seam Depths: 422'-424', 425'-428', 622'-626', 702'-704', 705'-710', 1,107'-1,108', 1,37', 312', 1,387'-1,388', 1,459'-1,461'                                                                                                                                                                                                                                                                                                                                                                                                                                                                                                                                                                                                                                                                                                                                                                                                                                                                                                                                                                                                                                                                                                                                                                                                                                                                                                                                                                                                                                                                                                                                                                                                                                                                                                                                                                                                                                                                                                                                                                              |
| 16) Approximate Depth to Possible Void (coal mine, karst, other): 705'-710' is in white Pillar                                                                                                                                                                                                                                                                                                                                                                                                                                                                                                                                                                                                                                                                                                                                                                                                                                                                                                                                                                                                                                                                                                                                                                                                                                                                                                                                                                                                                                                                                                                                                                                                                                                                                                                                                                                                                                                                                                                                                                                                                                 |
| 17) Does Proposed well location contain coal seams directly overlying or adjacent to an active mine?  Yes   X  No   The College Proposed Well location contain coal seams No   The College Proposed Well location contain coal seams No   The College Proposed Well location contain coal seams No   The College Proposed Well location contain coal seams No   The College Proposed Well location contain coal seams No   The College Proposed Well location contain coal seams No   The College Proposed Well location contain coal seams No   The College Proposed Well location contain coal seams No   The College Proposed Well location contain coal seams No   The College Proposed Well location contain coal seams No   The College Proposed Well location contain coal seams No   The College Proposed Well location contain coal seams No   The College Proposed Well location contain coal seams No   The College Proposed Well location contain coal seams No   The College Proposed Well location contain coal seams No   The College Proposed Well location contain coal seams No   The College Proposed Well location contain coal seams No   The College Proposed Well location contain coal seams No   The College Proposed Well location contain coal seams No   The College Proposed Well location contain coal seams No   The College Proposed Well location c |
| (a) If Yes, provide Mine Info: Name: OHIO COUNTY MINE                                                                                                                                                                                                                                                                                                                                                                                                                                                                                                                                                                                                                                                                                                                                                                                                                                                                                                                                                                                                                                                                                                                                                                                                                                                                                                                                                                                                                                                                                                                                                                                                                                                                                                                                                                                                                                                                                                                                                                                                                                                                          |
| Depth: Pittsburgh #8 seam bottom depth 710'                                                                                                                                                                                                                                                                                                                                                                                                                                                                                                                                                                                                                                                                                                                                                                                                                                                                                                                                                                                                                                                                                                                                                                                                                                                                                                                                                                                                                                                                                                                                                                                                                                                                                                                                                                                                                                                                                                                                                                                                                                                                                    |
| Seam: PITTSBURGH #8 SEAM                                                                                                                                                                                                                                                                                                                                                                                                                                                                                                                                                                                                                                                                                                                                                                                                                                                                                                                                                                                                                                                                                                                                                                                                                                                                                                                                                                                                                                                                                                                                                                                                                                                                                                                                                                                                                                                                                                                                                                                                                                                                                                       |
| Owner: OHIO COUNTY COAL RESOURCES, INC.                                                                                                                                                                                                                                                                                                                                                                                                                                                                                                                                                                                                                                                                                                                                                                                                                                                                                                                                                                                                                                                                                                                                                                                                                                                                                                                                                                                                                                                                                                                                                                                                                                                                                                                                                                                                                                                                                                                                                                                                                                                                                        |

| WW-6E   | 3 |
|---------|---|
| (04/15) |   |

API NO. 47 7 0 5 1 0 2 5 1 2

OPERATOR WELL NO. MAJSAHSM

Well Pad Name: MAJ8