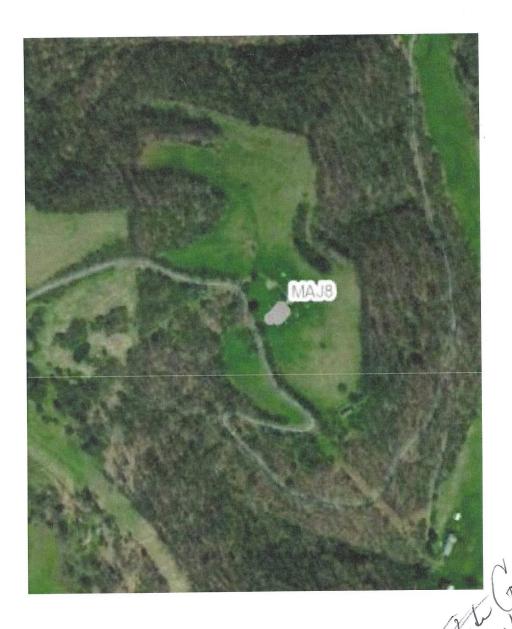

| 47051<br>API NO. 47- | 0 2    | 5 1    | 2    |
|----------------------|--------|--------|------|
| OPERATOR WEI         | LL NO. | MAJ8AH | SM / |
| Well Pad Name        | : MAJ8 |        |      |