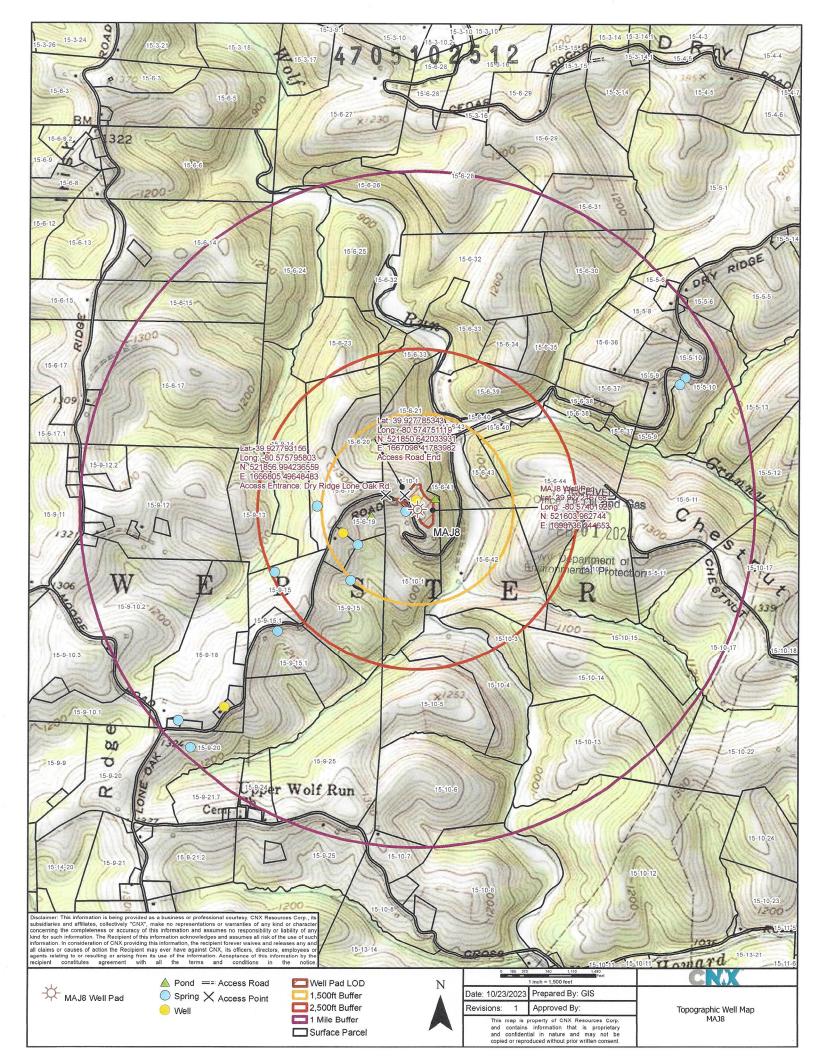

| 47051<br>API NO. 47- | 0 2    | 5 1    | 2    |
|----------------------|--------|--------|------|
| OPERATOR WEI         | LL NO. | MAJ8AH | SM / |
| Well Pad Name        | : MAJ8 |        |      |