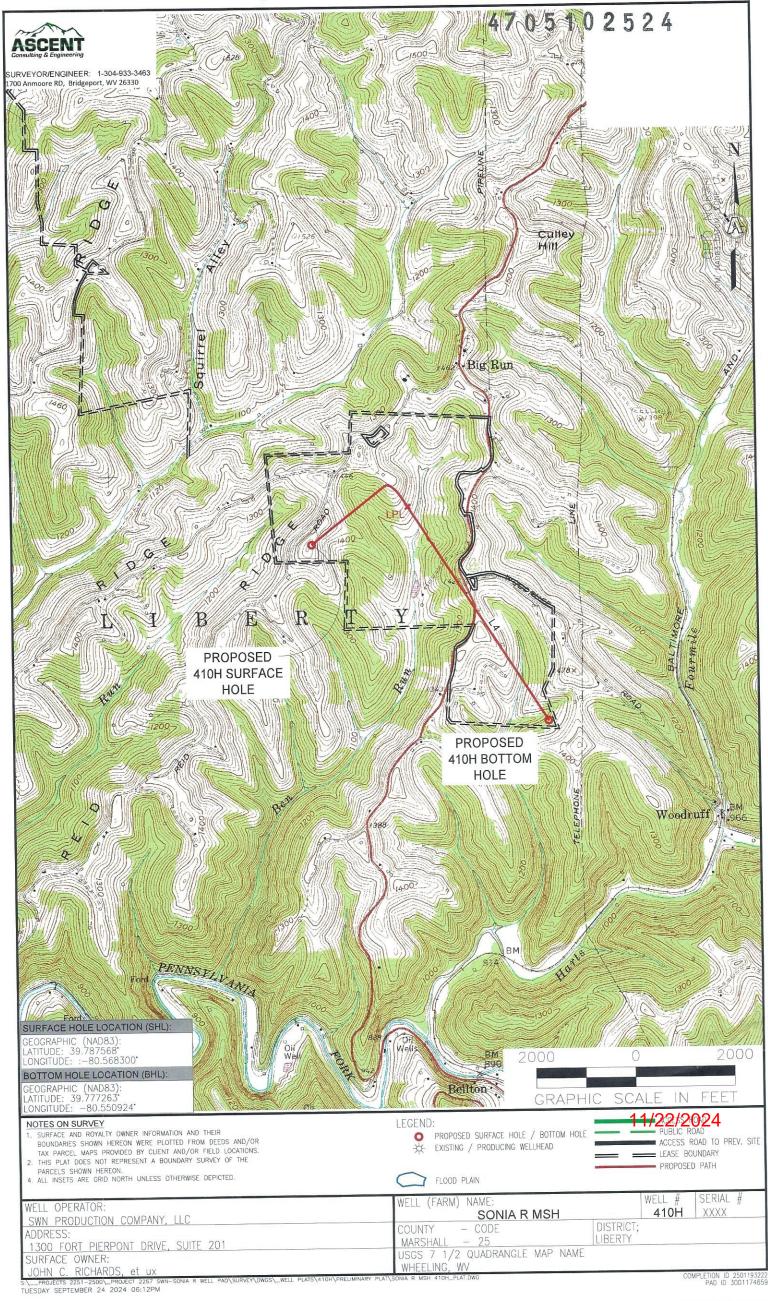

#### Southwestern Energy Company **Proposed Drilling Program** Well: **SONIA R MSH 410 Drilling Rig: SDC 40** Field: **VICTORY FIELD - WET** Formation: Marcellus Shale County: MARSHALL State: Southwestern Energy<sup>s</sup> SHL (NAD83): 39.787568 Latitude -80.568300 Longitude BHL (NAD83): 39.777263 Latitude -80.550924 Longitude **KB Elev:** 1,559 ft MSL KB Height: 26 ft AGL **GL Elev:** 1,533 ft MSL NO COAL VOID EXPECTED 136 ' to 469 ' Gas Storage Interval: 2,196'-2,641' (Maxton to Base Big Injun) Air/Mist PROD TOC @ 2,641 ' MD 469 ' to 2,861 ' **TUBULAR DETAIL** Air/10.5 ppg Brine Casing Size Weight Grade Planned Interval **Casing String** (in) (Min) (Min) From Conductor 20 94.0# 0' J-55 136' 2,861 ' to 7,136 ' Surface 13.375 54.4 # J-55 0' 449 ' Air/Mist Intermediate/Coal 9.625 36.0# J-55 0' 2,841 Production 20.0 # P-110 HP 13,504 ' **CEMENT DETAIL** Sacks Class Density Conductor 173 19.3 Surface 512 Α 15.6 Intermediate 1159 A 15.6/16.0 Production 2229 14.5-15.0 TD at 7,136 ' KOP at 7,136 'MD Freshwater Depth - 339 'TVD 7,136 ' to 8,151 ' Coal Depth - 1,168 'TVD 12.0-12.5 ppg Saltwater Depth - 1,401 'TVD TVD - 7,610 ' TMD - 13,504 ' TD at 13,504 ' MD 7,437 ' TVD Target Center 7,610 'TVD LP at 8,151 ' MD Onondaga 7,627 'TVD 8,151 to 13,504 t RECEIVED SHL Onondaga 7,454 'TVD Office of Oil and Gar 12.5-13.5 ppg Created by: Colin Kollker on 09/12/2024