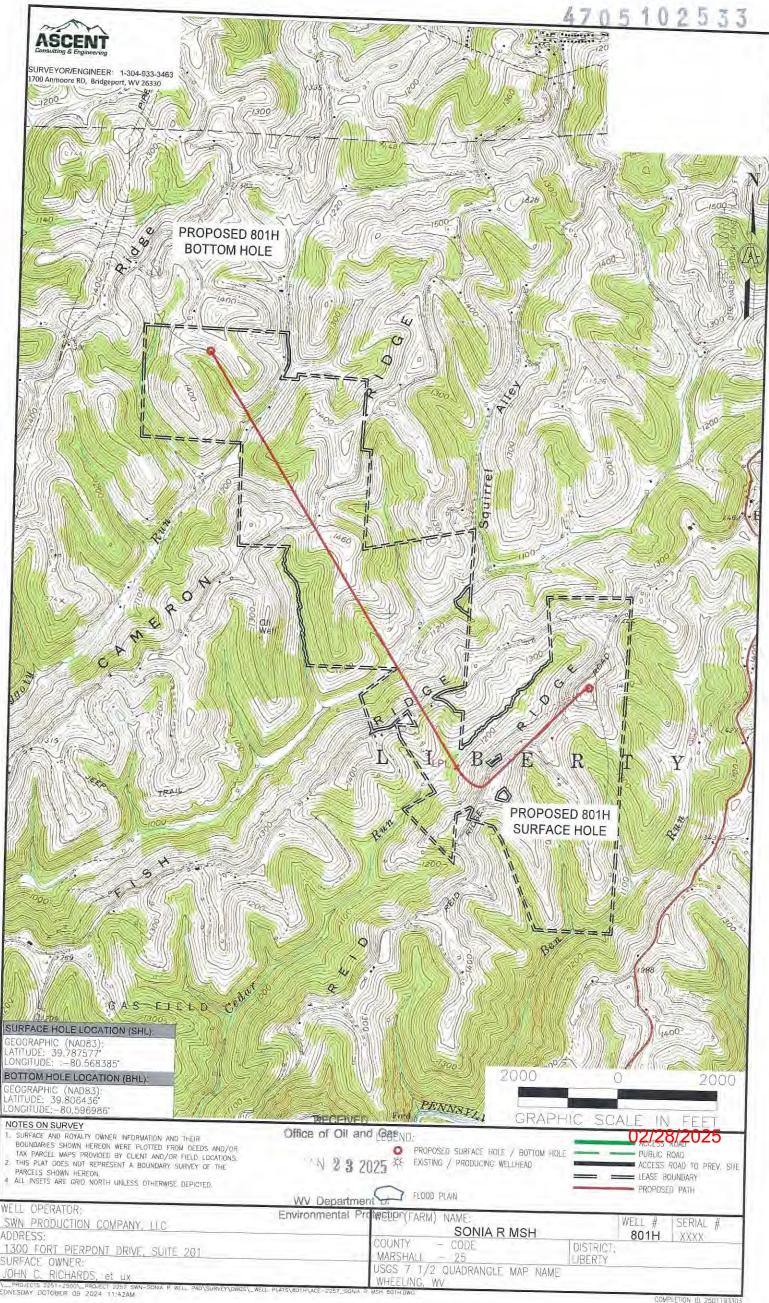

Operator's Well Number: Sonia R MSH 801H Farm Name: John C Richards, et ux U.S. WELL NUMBER: 47-051-02533-00-00 Horizontal 6A New Drill Date Issued: 2/24/2025

Promoting a healthy environment.