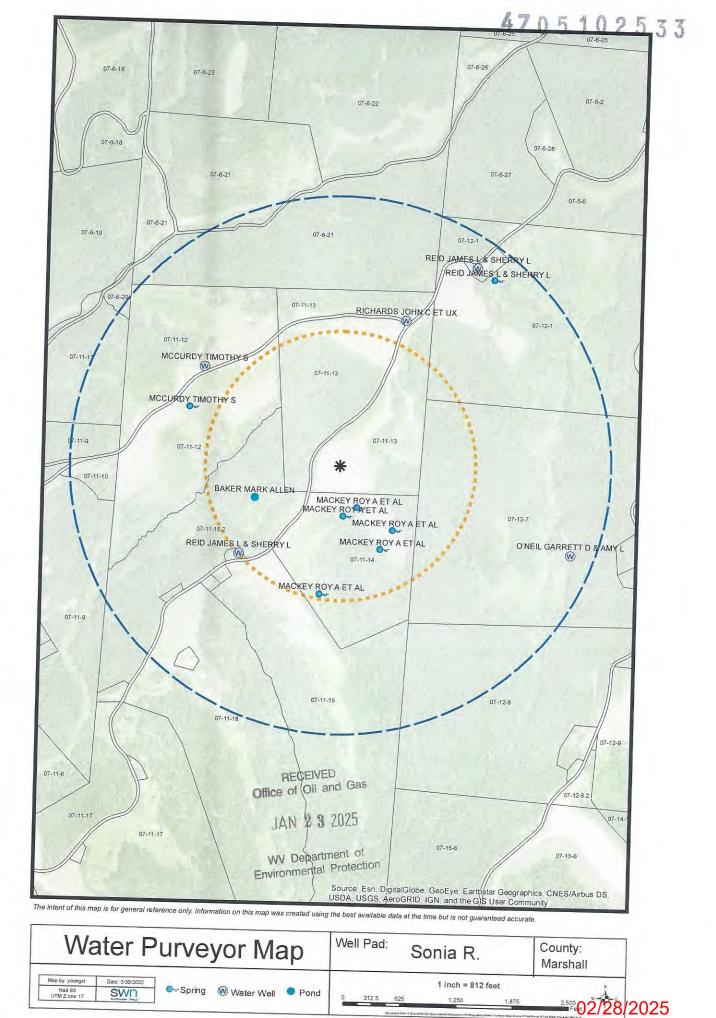

## CONDITIONS

- 1. This proposed activity may require permit coverage from the United States Army Corps of Engineers (USACE). Through this permit, you are hereby being advised to consult with USACE regarding this proposed activity.
- 2. If the operator encounters an unanticipated void, or an anticipated void at an unanticipated depth, the operator shall notify the inspector within 24 hours. Modifications to the casing program may be necessary to comply with W. Va. Code § 22-6A-5a (12), which requires drilling to a minimum depth of thirty feet below the bottom of the void, and installing a minimum of twenty (20) feet of casing. Under no circumstance should the operator drill more than one hundred (100) feet below the bottom of the void or install less than twenty (20) feet of casing below the bottom of the void.
- 3. When compacting fills, each lift before compaction shall not be more than 12 inches in height, and the moisture content of the fill material shall be within limits as determined by the Standard Proctor Density test of the actual soils used in specific engineered fill, ASTM D698, Standard Test Method for Laboratory Compaction Characteristics of Soil Using Standard Effort, to achieve 95 % compaction of the optimum density. Each lift shall be tested for compaction, with a minimum of two tests per lift per acre of fill. All test results shall be maintained on site and available for review.
- 4. Operator shall install signage per § 22-6A-8g (6) (B) at all source water locations included in their approved water management plan within 24 hours of water management plan activation.
- 5. Oil and gas water supply wells will be registered with the Office of Oil and Gas and all such wells will be constructed and plugged in accordance with the standards of the Bureau for Public Health set forth in its Legislative rule entitled *Water Well Regulations*, 64 C.S.R. 19. Operator is to contact the Bureau of Public Health regarding permit requirements. In lieu of plugging, the operator may transfer the well to the surface owner upon agreement of the parties. All drinking water wells within fifteen hundred feet of the water supply well shall be flow tested by the operator upon request of the drinking well owner prior to operating the water supply well.
- 6. Pursuant to the requirements pertaining to the sampling of domestic water supply wells/springs the operator shall, no later than thirty (30) days after receipt of analytical data provide a written copy to the Chief and any of the users who may have requested such analyses.
- 7. Notification shall be given by the operator to the Oil and Gas Inspector at least 24 hours prior to the construction of roads, locations and/or pits for any permitted work. In addition, the well operator shall notify the same inspector 24 hours before any actual well work is commenced and prior to running and cementing casing. Also, 24 hours prior to the initiation of the completion process the operator shall notify the Chief or his designee.
- 8. During the completion process the operator shall monitor annular pressures and report any anomaly noticed to the chief or his designee immediately.
- 9. If any explosion or other accident causing loss of life or serious personal injury occurs in or about a well or well work on a well, the well operator or its contractor shall give notice, stating the particulars of the explosion or accident, to the oil and gas inspector and the Chief, within 24 hours of said accident.
- 10. During the casing and cementing process, in the event cement does not return to the surface, the oil and gas inspector shall be notified within 24 hours.
- 11. The operator shall provide to the Office of Oil and Gas the dates of each of the following within 30 days of their occurrence: completion of construction of the well pad, commencement of drilling, cessation of drilling, completion of any other permitted well work, and completion of the well. Such notice shall be provided by sending an email to DEPOOGNotify@wv.gov.