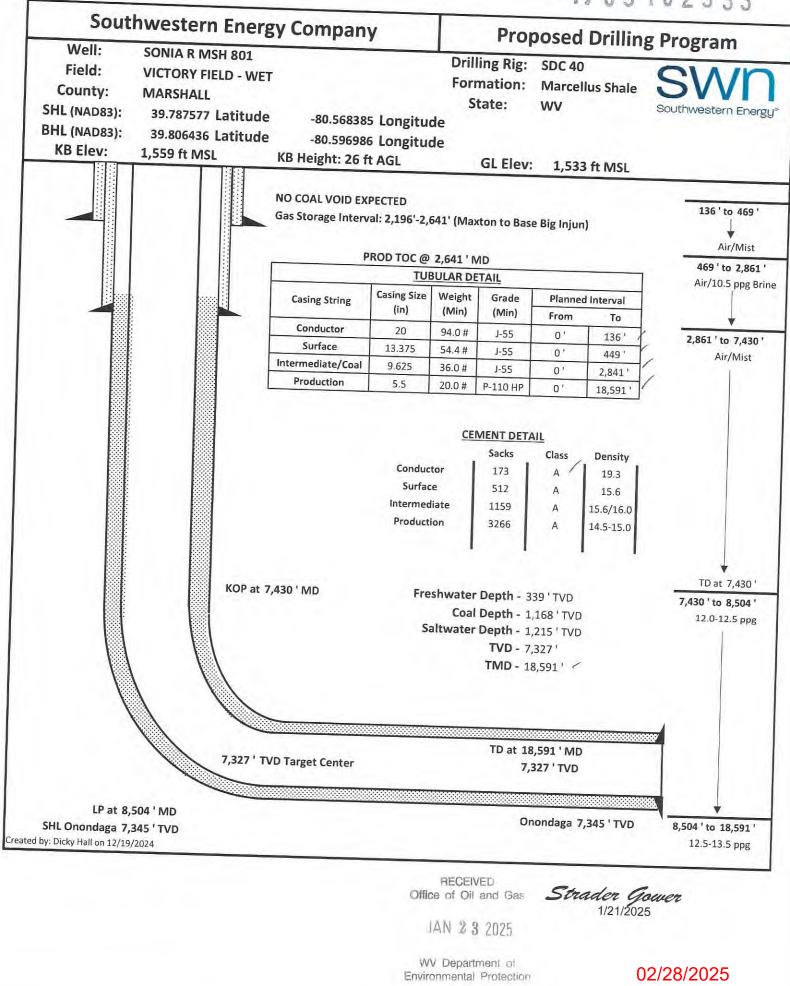

## CONDITIONS

- 1. This proposed activity may require permit coverage from the United States Army Corps of Engineers (USACE). Through this permit, you are hereby being advised to consult with USACE regarding this proposed activity.
- 2. If the operator encounters an unanticipated void, or an anticipated void at an unanticipated depth, the operator shall notify the inspector within 24 hours. Modifications to the casing program may be necessary to comply with W. Va. Code § 22-6A-5a (12), which requires drilling to a minimum depth of thirty feet below the bottom of the void, and installing a minimum of twenty (20) feet of casing. Under no circumstance should the operator drill more than one hundred (100) feet below the bottom of the void or install less than twenty (20) feet of casing below the bottom of the void.
- 3. When compacting fills, each lift before compaction shall not be more than 12 inches in height, and the moisture content of the fill material shall be within limits as determined by the Standard Proctor Density test of the actual soils used in specific engineered fill, ASTM D698, Standard Test Method for Laboratory Compaction Characteristics of Soil Using Standard Effort, to achieve 95 % compaction of the optimum density. Each lift shall be tested for compaction, with a minimum of two tests per lift per acre of fill. All test results shall be maintained on site and available for review.
- 4. Operator shall install signage per § 22-6A-8g (6) (B) at all source water locations included in their approved water management plan within 24 hours of water management plan activation.
- 5. Oil and gas water supply wells will be registered with the Office of Oil and Gas and all such wells will be constructed and plugged in accordance with the standards of the Bureau for Public Health set forth in its Legislative rule entitled *Water Well Regulations*, 64 C.S.R. 19. Operator is to contact the Bureau of Public Health regarding permit requirements. In lieu of plugging, the operator may transfer the well to the surface owner upon agreement of the parties. All drinking water wells within fifteen hundred feet of the water supply well shall be flow tested by the operator upon request of the drinking well owner prior to operating the water supply well.
- 6. Pursuant to the requirements pertaining to the sampling of domestic water supply wells/springs the operator shall, no later than thirty (30) days after receipt of analytical data provide a written copy to the Chief and any of the users who may have requested such analyses.
- 7. Notification shall be given by the operator to the Oil and Gas Inspector at least 24 hours prior to the construction of roads, locations and/or pits for any permitted work. In addition, the well operator shall notify the same inspector 24 hours before any actual well work is commenced and prior to running and cementing casing. Also, 24 hours prior to the initiation of the completion process the operator shall notify the Chief or his designee.
- 8. During the completion process the operator shall monitor annular pressures and report any anomaly noticed to the chief or his designee immediately.
- 9. If any explosion or other accident causing loss of life or serious personal injury occurs in or about a well or well work on a well, the well operator or its contractor shall give notice, stating the particulars of the explosion or accident, to the oil and gas inspector and the Chief, within 24 hours of said accident.
- 10. During the casing and cementing process, in the event cement does not return to the surface, the oil and gas inspector shall be notified within 24 hours.
- 11. The operator shall provide to the Office of Oil and Gas the dates of each of the following within 30 days of their occurrence: completion of construction of the well pad, commencement of drilling, cessation of drilling, completion of any other permitted well work, and completion of the well. Such notice shall be provided by sending an email to DEPOOGNotify@wv.gov.