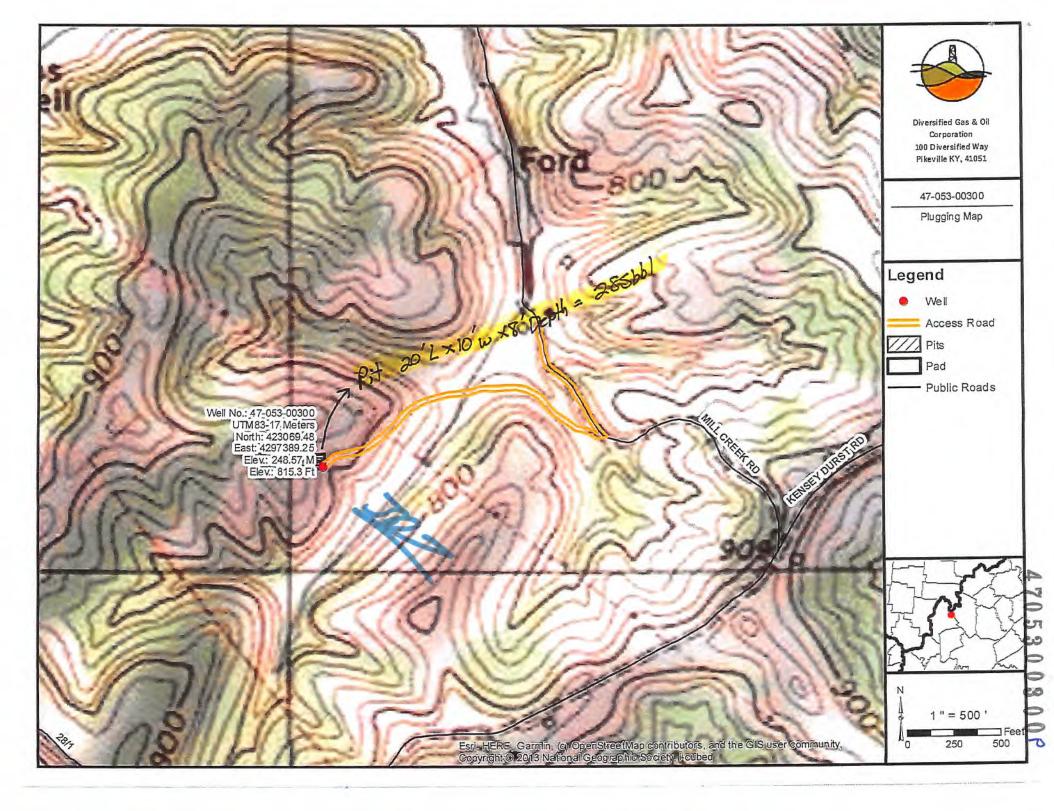

- 1. Datum: NAD 1983, Zone: 17 North, Coordinate Units: meters, Altitude: height above mean sea level (MSL) meters.
- 2. Accuracy to Datum 3.05 meters
- 3. Data Collection Method:

Survey grade GPS \_\_\_\_: Post Processed Differential \_\_\_\_

Real-Time Differential

Mapping Grade GPS  $\underline{X}$ : Post Processed Differential  $\underline{X}$ 

Real-Time Differential

4. Letter size copy of the topography map showing the well location. I the undersigned, hereby certify this data is correct to the best of my knowledge and belief and shows all the information required by law and the regulations issued and prescribed by the Office of Oil and Gas.