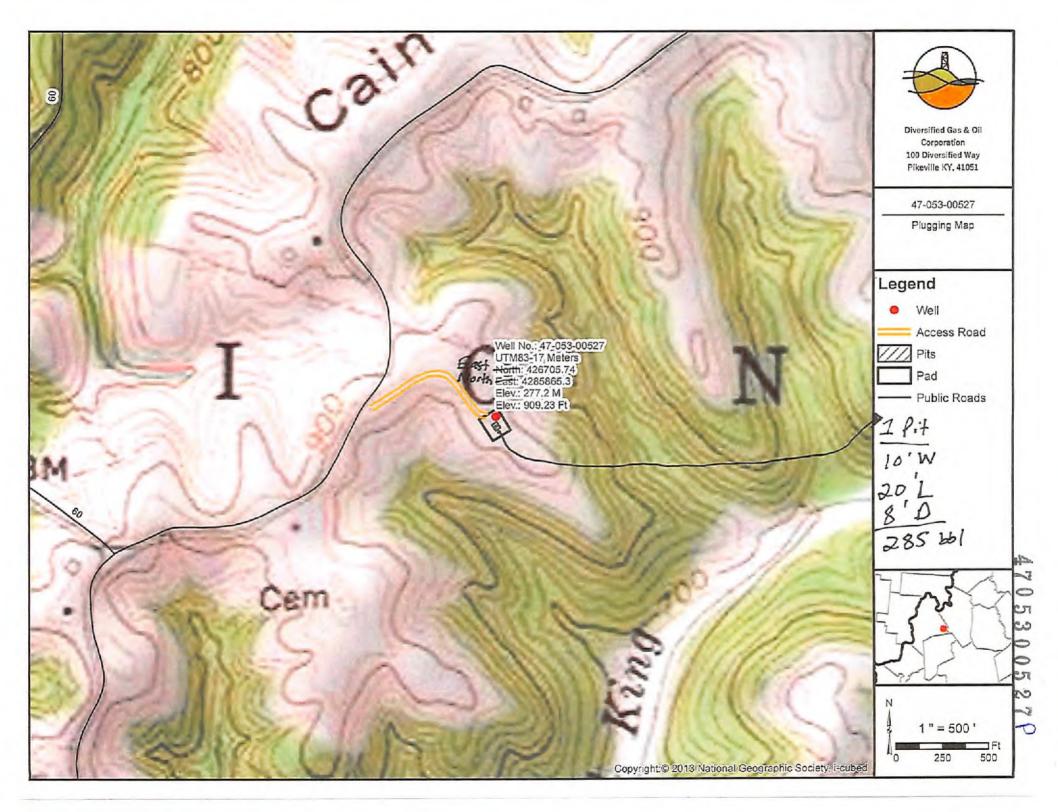

| WW-7<br>8-30-06                                                                                                                                                                                                                                                                                                                    |                                                                                                                                                  |                                                                                              |
|------------------------------------------------------------------------------------------------------------------------------------------------------------------------------------------------------------------------------------------------------------------------------------------------------------------------------------|--------------------------------------------------------------------------------------------------------------------------------------------------|----------------------------------------------------------------------------------------------|
| 8-30-00                                                                                                                                                                                                                                                                                                                            |                                                                                                                                                  |                                                                                              |
| West Virginia Departn                                                                                                                                                                                                                                                                                                              | nent of Environmental                                                                                                                            | Protection                                                                                   |
|                                                                                                                                                                                                                                                                                                                                    | e of Oil and Gas                                                                                                                                 |                                                                                              |
|                                                                                                                                                                                                                                                                                                                                    | CATION FORM: GPS                                                                                                                                 |                                                                                              |
| <sub>API:</sub>                                                                                                                                                                                                                                                                                                                    | WELL NO.:                                                                                                                                        | CEE 1107 HS                                                                                  |
| FARM NAME: Treva Clutte                                                                                                                                                                                                                                                                                                            |                                                                                                                                                  |                                                                                              |
| RESPONSIBLE PARTY NAME:                                                                                                                                                                                                                                                                                                            | Diversified Production                                                                                                                           | on LLC                                                                                       |
|                                                                                                                                                                                                                                                                                                                                    | district: Unic                                                                                                                                   |                                                                                              |
| QUADRANGLE: Elmwood                                                                                                                                                                                                                                                                                                                |                                                                                                                                                  |                                                                                              |
| surface owner: Treva &                                                                                                                                                                                                                                                                                                             |                                                                                                                                                  |                                                                                              |
| ROYALTY OWNER: DP Blue                                                                                                                                                                                                                                                                                                             | egrass LLC                                                                                                                                       |                                                                                              |
| UTM CPS NOPTHING. 42858                                                                                                                                                                                                                                                                                                            | 65.3                                                                                                                                             |                                                                                              |
| UTM GPS EASTING: 426705                                                                                                                                                                                                                                                                                                            | .74 GPS ELEVATIO                                                                                                                                 | <sub>DN:</sub> 909.23                                                                        |
| <ul> <li>The Responsible Party named above preparing a new well location plat for above well. The Office of Oil and Ga the following requirements: <ol> <li>Datum: NAD 1983, Zone: height above mean sea lev</li> <li>Accuracy to Datum - 3.05</li> <li>Data Collection Method: Survey grade GPS: Post Pro-</li> </ol> </li> </ul> | r a plugging permit or assigned Al<br>as will not accept GPS coordinates<br>: 17 North, Coordinate Units: met<br>yel (MSL) – meters.<br>5 meters | PI number on the that do not meet                                                            |
|                                                                                                                                                                                                                                                                                                                                    | me Differential                                                                                                                                  |                                                                                              |
| Mapping Grade GPS X: Post                                                                                                                                                                                                                                                                                                          | Processed Differential X                                                                                                                         |                                                                                              |
| Real                                                                                                                                                                                                                                                                                                                               | -Time Differential                                                                                                                               | RECEIVED<br>Office of Oil and Gas                                                            |
| I the undersigned, hereby certify this<br>belief and shows all the information is<br>prescribed by the Office of Oil and G                                                                                                                                                                                                         | required by law and the regulation as.                                                                                                           | nowledge and MAR <b>10</b> 2022<br>s issued and WV Department of<br>Environmental Protection |
| Digitally signed by Austin Sutter<br>Date: 2022.02.23 17:22:12<br>-05'00'                                                                                                                                                                                                                                                          |                                                                                                                                                  | 2/23/2022                                                                                    |
| Signature                                                                                                                                                                                                                                                                                                                          | Title                                                                                                                                            | Date                                                                                         |