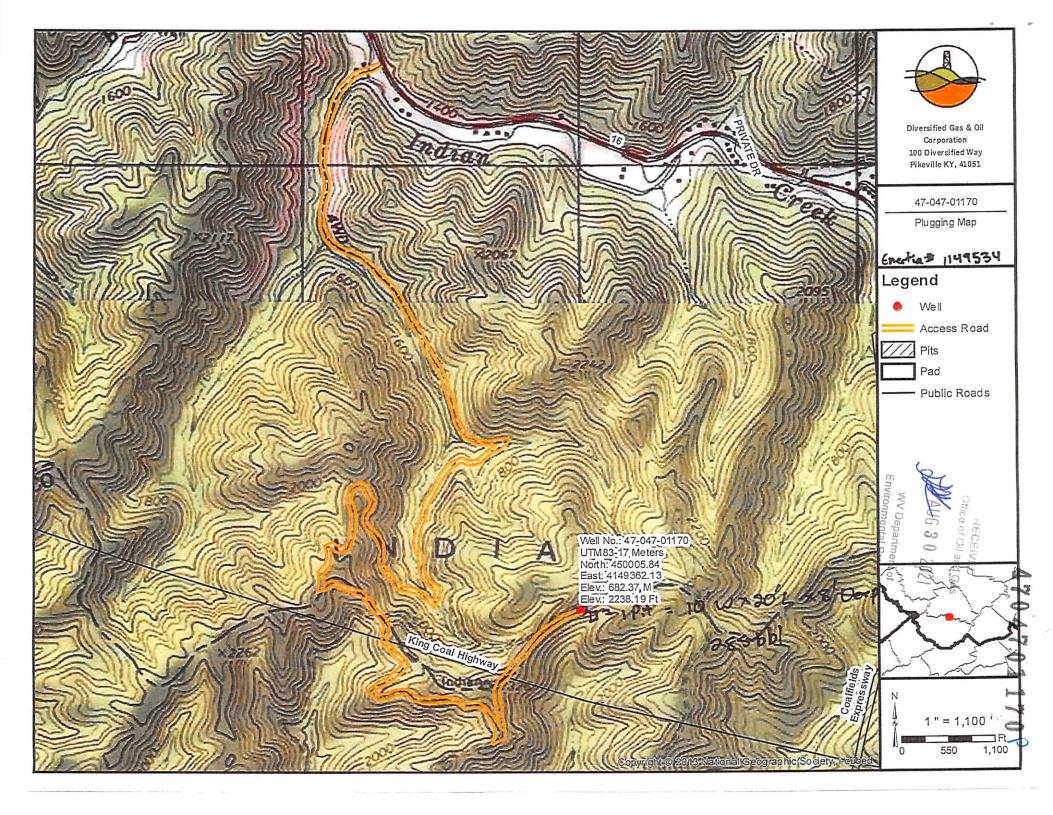

| WW-7<br>8-30-06                                                                                                                                                                                                                                                                                   | A A A                                                                |                                              |
|---------------------------------------------------------------------------------------------------------------------------------------------------------------------------------------------------------------------------------------------------------------------------------------------------|----------------------------------------------------------------------|----------------------------------------------|
|                                                                                                                                                                                                                                                                                                   |                                                                      |                                              |
| West Virginia Department of Environmental Protection                                                                                                                                                                                                                                              |                                                                      |                                              |
| Office of Oil and Gas<br>WELL LOCATION FORM: GPS                                                                                                                                                                                                                                                  |                                                                      |                                              |
|                                                                                                                                                                                                                                                                                                   | WELL NO.: 1                                                          | 325                                          |
| FARM NAME: Berwind Lar                                                                                                                                                                                                                                                                            | WELL NO                                                              |                                              |
| RESPONSIBLE PARTY NAME: Diversified Production LLC                                                                                                                                                                                                                                                |                                                                      |                                              |
| COUNTY: MCDOWell                                                                                                                                                                                                                                                                                  | DISTRICT BROW                                                        | INS CREEK                                    |
| QUADRANGLE: Gilbert                                                                                                                                                                                                                                                                               |                                                                      |                                              |
| SURFACE OWNER: The McDowell County Economic Development Authority                                                                                                                                                                                                                                 |                                                                      |                                              |
| ROYALTY OWNER: Diversified Production LLC                                                                                                                                                                                                                                                         |                                                                      |                                              |
| UTM GPS NORTHING: 4,149,362.1                                                                                                                                                                                                                                                                     |                                                                      |                                              |
| UTM GPS NORTHING: <u>1,110</u> ,<br>UTM GPS EASTING: <u>450,005</u>                                                                                                                                                                                                                               |                                                                      | on, 2238"                                    |
| UTM GPS EASTING: 100,000                                                                                                                                                                                                                                                                          | GPS ELEVAID                                                          | UN:                                          |
| The Responsible Party named above has chosen to submit GPS coordinates in lieu of                                                                                                                                                                                                                 |                                                                      |                                              |
| preparing a new well location plat for a plugging permit or assigned API number on the above well. The Office of Oil and Gas will not accept GPS coordinates that do not meet                                                                                                                     |                                                                      |                                              |
| the following requirements:<br>1. Datum: NAD 1983, Zone                                                                                                                                                                                                                                           | : 17 North, Coordinate Units: me                                     | Cffice of Oil and Gas                        |
| <ol> <li>Accuracy to Datum – 3.05</li> </ol>                                                                                                                                                                                                                                                      | : 17 North, Coordinate Units: met<br>vel (MSL) – meters.<br>5 meters | AUG 3 0 2021                                 |
| 3. Data Collection Method:<br>Survey grade GPS: Post Pro                                                                                                                                                                                                                                          | ocessed Differential                                                 | WV Department of<br>Environmental Protection |
|                                                                                                                                                                                                                                                                                                   | me Differential                                                      | Protection                                   |
| Mapping Grade GPS X : Post Processed Differential X                                                                                                                                                                                                                                               |                                                                      |                                              |
| Real-Time Differential                                                                                                                                                                                                                                                                            |                                                                      |                                              |
| 4. Letter size copy of the topography map showing the well location.<br>I the undersigned, hereby certify this data is correct to the best of my knowledge and<br>belief and shows all the information required by law and the regulations issued and<br>prescribed by the Office of Oil and Gas. |                                                                      |                                              |
| AA                                                                                                                                                                                                                                                                                                | <b>Director</b> Production                                           | 8/19/21                                      |
| Signature                                                                                                                                                                                                                                                                                         | Title                                                                | Date                                         |