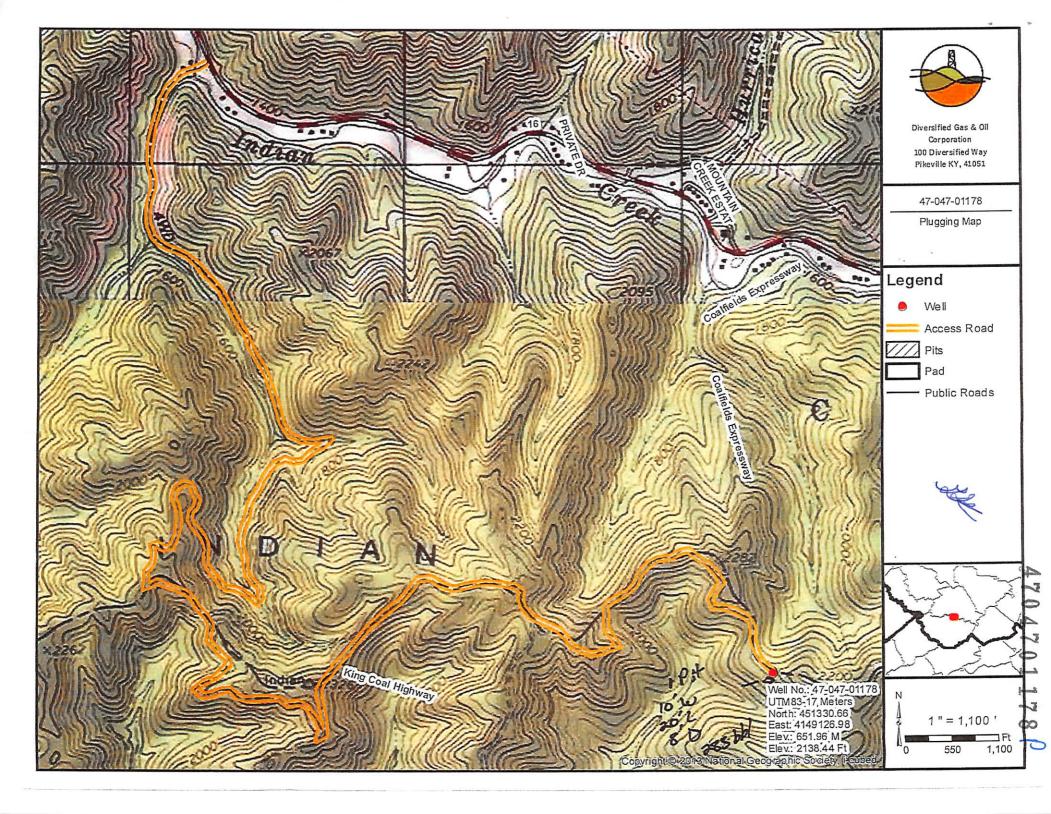

#### PLUGGING PROGNOSIS

1403

West Virginia, McDowell County API# 47-047-01178

Lat/Long: 37.4876317441579, -81.5509540826985

Nearest ER: Welch Community Hospital 454 McDowell St. Welch, WV 24801 304-436-8461

LOCATION:

Elevation: 2141.60

Quadrangle: WELCH

District: BROWNS CREEK County: MCDOWELL Latitude: 4500 Feet South of 37 Deg. 37 Min. 0 Sec. Longitude 2680 Feet West of 81 Deg. 32 Min. 30 Sec.

Company: MERIDIAN EXPLORATION CORP.