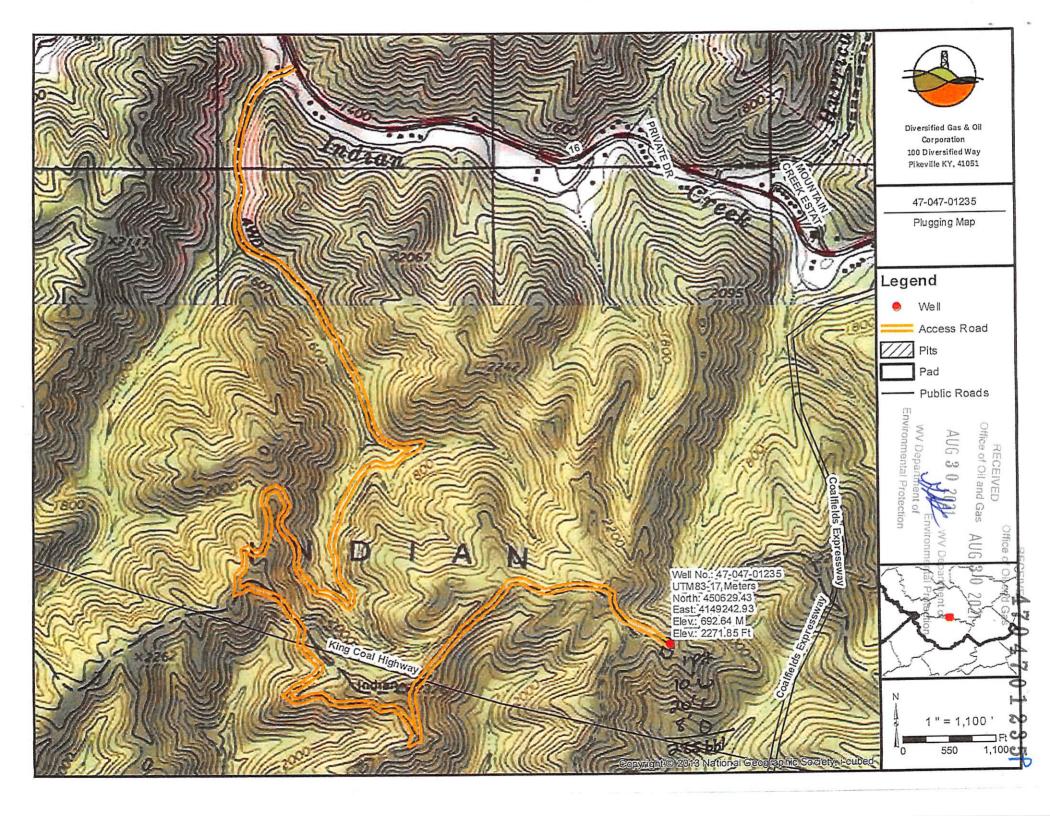

| Proposed Revegetation Treat | ment: Acres Disturbed 1      | 1 +/- Preveg etation p | Н             |
|-----------------------------|------------------------------|------------------------|---------------|
| Lime 3                      | Tons/acre or to correc       | et to pH 6.5           |               |
| Fertilizer type             | 0-20 or equivalent           |                        |               |
|                             |                              |                        |               |
| Mulch 2                     |                              | _Tons/acre             |               |
|                             |                              | Seed Mixtures          |               |
| Te                          | emporary                     | Perma                  | anent         |
| Seed Type                   | lbs/acre                     | Seed Type              | lbs/acre      |
| Red Fescue                  | 40                           | Red Fescue             | 15            |
| Alsike                      | 5                            | Alside Clover          | 5             |
| Annual Rye                  | 15                           |                        |               |
| Photocopied section of invo | lved 7.5' topographic sheet. | Environn               | Oepartment of |
| Plan Approved by:           | - H                          | y Kunnel               |               |
| Comments:                   |                              |                        |               |
|                             |                              |                        |               |
| ,                           |                              |                        |               |
|                             |                              |                        |               |
|                             |                              |                        |               |
|                             |                              |                        |               |
|                             |                              |                        |               |
| Title: Zuspertos            | ···                          | Date: \$\74\71         |               |
| Field Reviewed? (           |                              |                        |               |