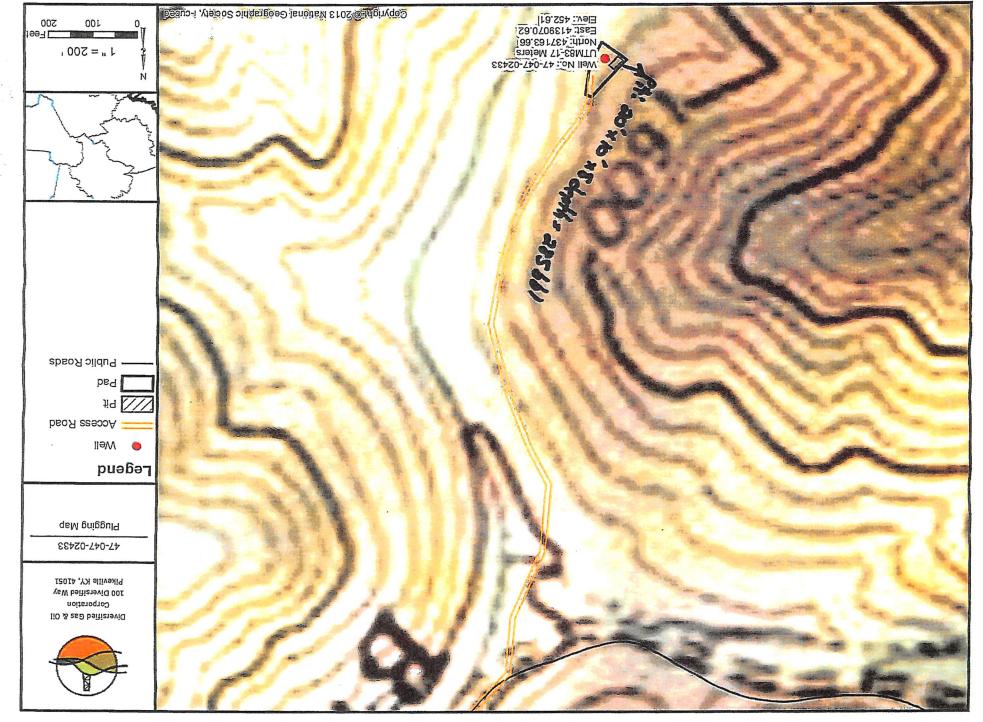

| W W-7                                                | 1. Sec. |  |  |
|------------------------------------------------------|-----------------------------------------------------------------------------------------------------------------|--|--|
| 8-30-06                                              |                                                                                                                 |  |  |
| West Virginia Department of Environmental Protection |                                                                                                                 |  |  |
| Office of Oil and Gas                                |                                                                                                                 |  |  |
| WELL LOCATION FORM: GPS                              |                                                                                                                 |  |  |
| арі: 47-047-02433                                    | WELL NO.: 026602                                                                                                |  |  |
| FARM NAME: Alawest, Inc                              |                                                                                                                 |  |  |
| RESPONSIBLE PARTY NAME: Diversified Production LLC   |                                                                                                                 |  |  |
| COUNTY: McDowell                                     | DISTRICT: Big Creek                                                                                             |  |  |
| QUADRANGLE: Davy                                     |                                                                                                                 |  |  |
| surface owner: Alawest, Inc                          |                                                                                                                 |  |  |
| ROYALTY OWNER: Alawest, Inc                          |                                                                                                                 |  |  |
| UTM GPS NORTHING: 437, 163.66                        | (1488')                                                                                                         |  |  |
| UTM GPS EASTING: 4,139,070.62                        | GPS ELEVATION:                                                                                                  |  |  |
|                                                      |                                                                                                                 |  |  |

Datum: NAD 1983, Zone: 17 North, Coordinate Units: meters, Altitude: 1.

- height above mean sea level (MSL) meters.
- Accuracy to Datum 3.05 meters 2.
- Data Collection Method: 3.

Survey grade GPS \_\_\_\_: Post Processed Differential \_\_\_\_\_

Real-Time Differential \_\_\_\_\_ Mapping Grade GPS X\_\_\_: Post Processed Differential X

Real-Time Differential

Letter size copy of the topography map showing the well location. 4. I the undersigned, hereby certify this data is correct to the best of my knowledge and belief and shows all the information required by law and the regulations issued and prescribed by the Office of Oil and Gas.