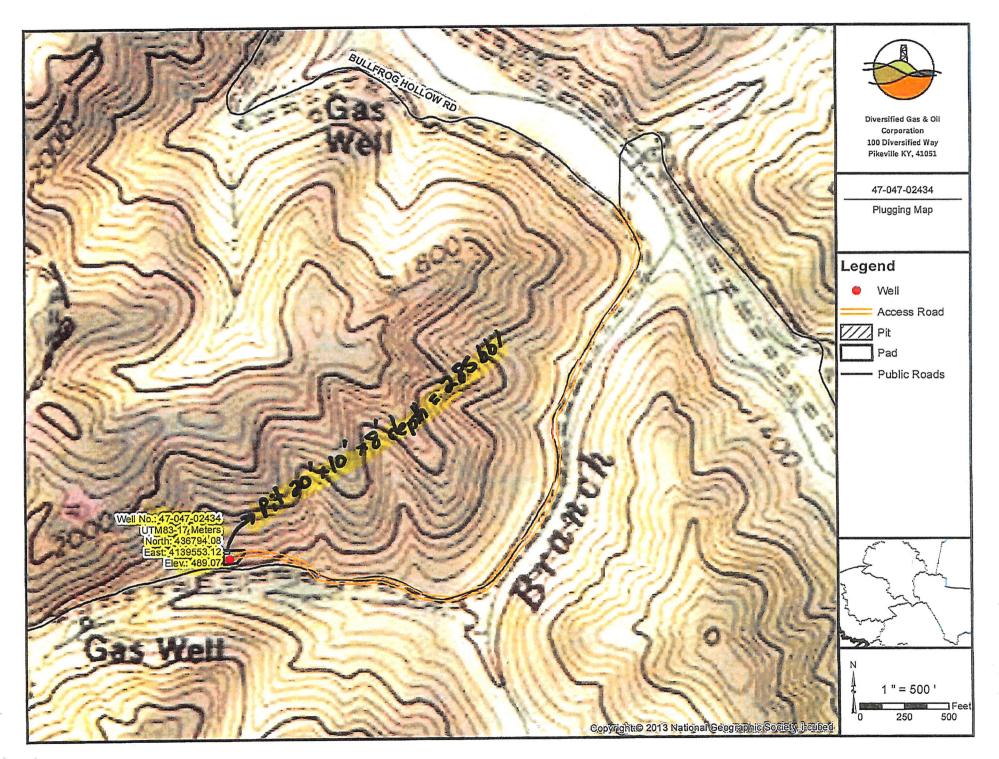

## WELL LOCATION FORM: GPS

|                                                                                                                                                                                                                                                                                                                                                                                                                                                                                                                                | ATTION TO DESCRIPTION OF STREET |           |
|--------------------------------------------------------------------------------------------------------------------------------------------------------------------------------------------------------------------------------------------------------------------------------------------------------------------------------------------------------------------------------------------------------------------------------------------------------------------------------------------------------------------------------|---------------------------------|-----------|
| API: 47-047-02434                                                                                                                                                                                                                                                                                                                                                                                                                                                                                                              | WELL NO.: 026                   | 3603      |
| FARM NAME: Alawest, Inc                                                                                                                                                                                                                                                                                                                                                                                                                                                                                                        |                                 |           |
| RESPONSIBLE PARTY NAME: Diversified Production LLC                                                                                                                                                                                                                                                                                                                                                                                                                                                                             |                                 |           |
| COUNTY: McDowell                                                                                                                                                                                                                                                                                                                                                                                                                                                                                                               | Big C                           | reek      |
| QUADRANGLE: Davy                                                                                                                                                                                                                                                                                                                                                                                                                                                                                                               |                                 |           |
| SURFACE OWNER: Alawest, Inc                                                                                                                                                                                                                                                                                                                                                                                                                                                                                                    |                                 |           |
| ROYALTY OWNER: Alawest, Inc                                                                                                                                                                                                                                                                                                                                                                                                                                                                                                    |                                 |           |
| UTM GPS NORTHING: 4,139,                                                                                                                                                                                                                                                                                                                                                                                                                                                                                                       |                                 | (1598.4') |
| UTM GPS EASTING: 436,794                                                                                                                                                                                                                                                                                                                                                                                                                                                                                                       |                                 | N:        |
| The Responsible Party named above has chosen to submit GPS coordinates in lieu of preparing a new well location plat for a plugging permit or assigned API number on the above well. The Office of Oil and Gas will not accept GPS coordinates that do not meet the following requirements:  1. Datum: NAD 1983, Zone: 17 North, Coordinate Units: meters, Altitude: height above mean sea level (MSL) – meters.  2. Accuracy to Datum – 3.05 meters  3. Data Collection Method: Survey grade GPS: Post Processed Differential |                                 |           |
| Real-Time Differential                                                                                                                                                                                                                                                                                                                                                                                                                                                                                                         |                                 |           |
| Mapping Grade GPS X: Post Processed Differential X                                                                                                                                                                                                                                                                                                                                                                                                                                                                             |                                 |           |
| Real-Time Differential                                                                                                                                                                                                                                                                                                                                                                                                                                                                                                         |                                 |           |
| 4. Letter size copy of the topography map showing the well location.  I the undersigned, hereby certify this data is correct to the best of my knowledge and belief and shows all the information required by law and the regulations issued and prescribed by the Office of Oil and Gas.                                                                                                                                                                                                                                      |                                 |           |
| 1/10                                                                                                                                                                                                                                                                                                                                                                                                                                                                                                                           | Director Production             | 3/03/21   |
| Signature                                                                                                                                                                                                                                                                                                                                                                                                                                                                                                                      | Title                           | Date      |