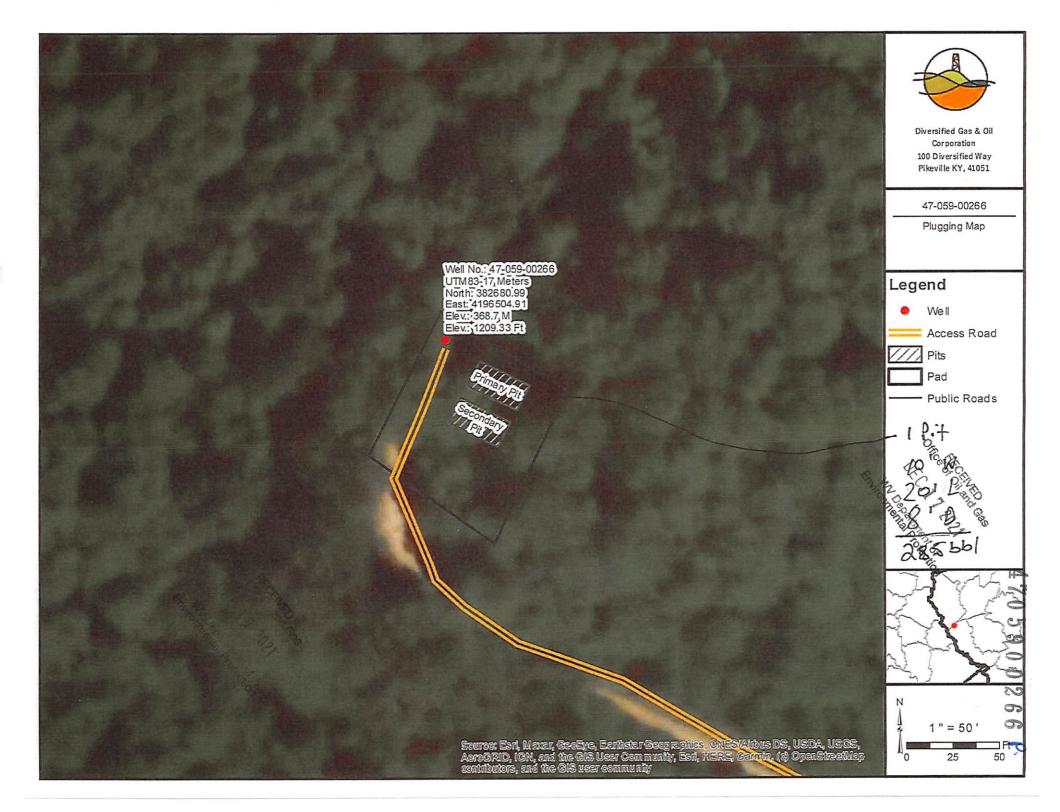

Operator's Well Number: 41

Farm Name: HENRY CLOSTERMAN

U.S. WELL NUMBER: 47-059-00266

Vertical Plugging

Date Issued: 12/27/2021

Promoting a healthy environment.