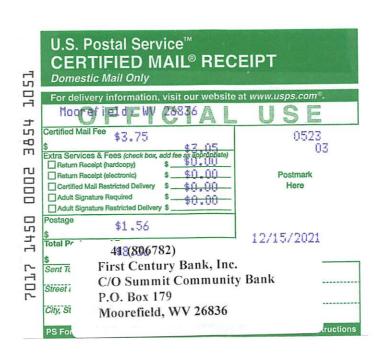

WW-4B Rev. 2/01

| 1) Date  | Dece  | mber | 15     | , | 2021    |  |
|----------|-------|------|--------|---|---------|--|
| 2)Opera  | ator' | S    |        |   |         |  |
| Well     | No.4  | 1    |        |   |         |  |
| 3) API V | Vell  | No.  | 47-059 |   | - 00266 |  |

#### PLUGGING PROGNOSIS

806782 West Virginia, Mingo County API# 47-059-00266

Completed by S.T. Updated 12/3/2019