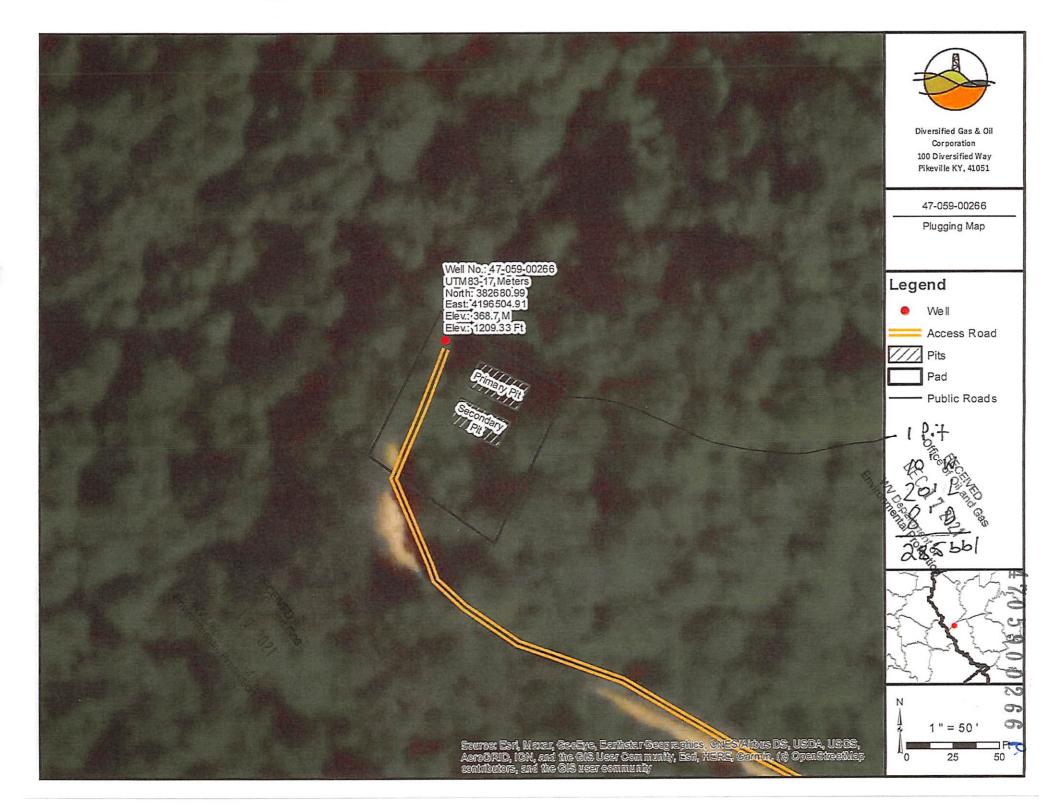

## West Virginia Department of Environmental Protection Office of Oil and Gas

| $\mathbf{W}$                                                                                                                                                                                                                                                                                                                                                                                                                                                                                                                   |                                                                               |                    |                        |                                                                                           |
|--------------------------------------------------------------------------------------------------------------------------------------------------------------------------------------------------------------------------------------------------------------------------------------------------------------------------------------------------------------------------------------------------------------------------------------------------------------------------------------------------------------------------------|-------------------------------------------------------------------------------|--------------------|------------------------|-------------------------------------------------------------------------------------------|
| <sub>API:</sub> 47-059-002                                                                                                                                                                                                                                                                                                                                                                                                                                                                                                     | 66                                                                            | well no.: 41       |                        | ·                                                                                         |
| FARM NAME: Henry Closterman                                                                                                                                                                                                                                                                                                                                                                                                                                                                                                    |                                                                               |                    |                        |                                                                                           |
| RESPONSIBLE PARTY NAME: Diversified Production LLC                                                                                                                                                                                                                                                                                                                                                                                                                                                                             |                                                                               |                    |                        |                                                                                           |
| COUNTY: Mingo                                                                                                                                                                                                                                                                                                                                                                                                                                                                                                                  |                                                                               | DISTRICT: Har      | vey                    |                                                                                           |
| QUADRANGLE: Naugatuck                                                                                                                                                                                                                                                                                                                                                                                                                                                                                                          |                                                                               |                    |                        |                                                                                           |
| SURFACE OWNER: First Century Bank, Inc. c/o Summit Community Bank                                                                                                                                                                                                                                                                                                                                                                                                                                                              |                                                                               |                    |                        |                                                                                           |
| ROYALTY OWNER: Diversified Production LLC                                                                                                                                                                                                                                                                                                                                                                                                                                                                                      |                                                                               |                    |                        |                                                                                           |
| UTM GPS NORTHING: 4196504.91                                                                                                                                                                                                                                                                                                                                                                                                                                                                                                   |                                                                               |                    |                        |                                                                                           |
| UTM GPS EASTING:                                                                                                                                                                                                                                                                                                                                                                                                                                                                                                               | 382680.99                                                                     | _ GPS ELEVATION    | <sub>ON:</sub> 1209.33 | -                                                                                         |
| The Responsible Party named above has chosen to submit GPS coordinates in lieu of preparing a new well location plat for a plugging permit or assigned API number on the above well. The Office of Oil and Gas will not accept GPS coordinates that do not meet the following requirements:  1. Datum: NAD 1983, Zone: 17 North, Coordinate Units: meters, Altitude: height above mean sea level (MSL) – meters.  2. Accuracy to Datum – 3.05 meters  3. Data Collection Method: Survey grade GPS: Post Processed Differential |                                                                               |                    |                        |                                                                                           |
| Real-Time Differential  Mapping Grade GPS X : Post Processed Differential X                                                                                                                                                                                                                                                                                                                                                                                                                                                    |                                                                               |                    |                        |                                                                                           |
| Mapping Grade GPS X : Post Processed Differential A :  Real-Time Differential                                                                                                                                                                                                                                                                                                                                                                                                                                                  |                                                                               |                    |                        |                                                                                           |
| I the undersigned, hereb                                                                                                                                                                                                                                                                                                                                                                                                                                                                                                       | opy of the topography noy certify this data is correinformation required by h | nap showing the we | cnowledge and          | RECEIVED Office of Oil and Gas  — DEC 2 2 2021  WV Department of Environmental Protection |