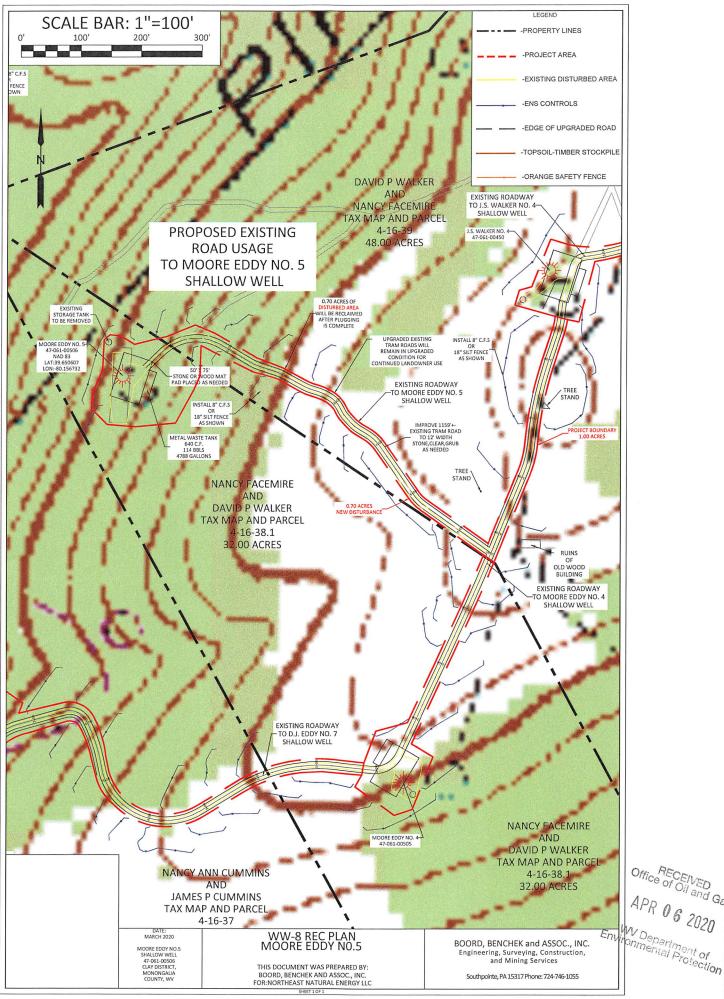

Operator's Well Number:MOORE & EDDY 5Farm Name:NANCY E. FACEMIRE AND ∎U.S. WELL NUMBER:47-061-00506-00-00VerticalPluggingDate Issued:7/17/2020

Promoting a healthy environment.

#### Discussion

Approval is requested to perform the initial plugging on the Moore & Eddy 5 Well. The Moore & Eddy 5 is a vertical well located in Monongalia County, WV. The Moore & Eddy 5 was drilled to a depth of 2,220' on May 16, 1893. Production from this well has been very low for numerous years. The Moore & Eddy 5 is recommended to be plugged and abandoned.

#### WELL DATA

| Location (Surface) | Lat 39.6505838 Long 80.1567382 |
|--------------------|--------------------------------|
| TD*                | 2,220'                         |
| PBTD               | NA                             |
| Packer             | NA                             |
| Marker Joint       | NA                             |