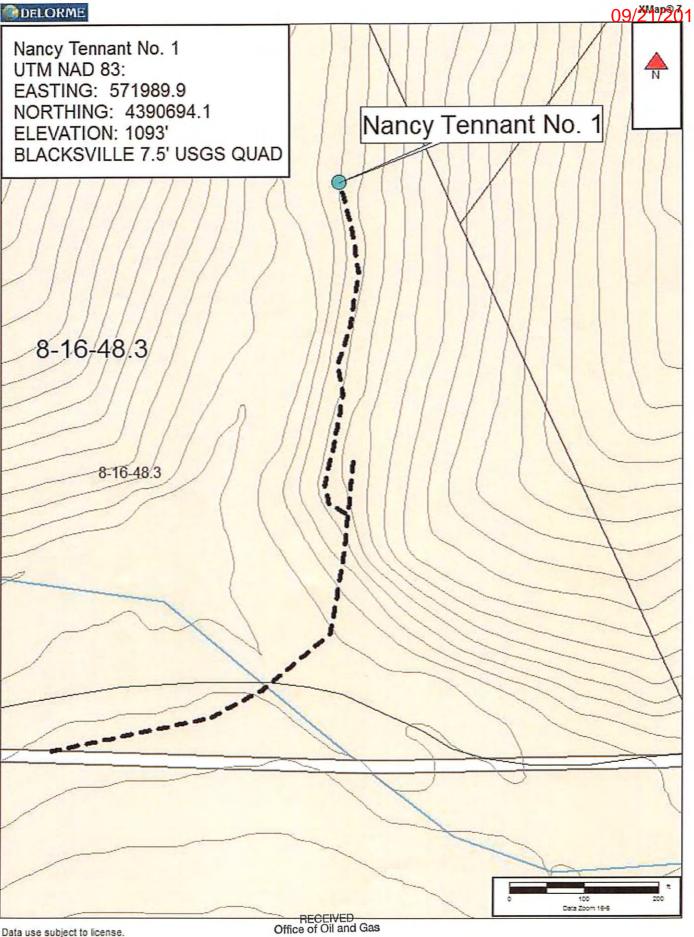

#### **WELL DATA**

| Location (Surface) | Lat. 39.663' / Long80.161' |
|--------------------|----------------------------|
| TD                 | 2,000′                     |
| PBTD               | NA                         |
| Packer             | NA                         |
| Marker Joint       | NA                         |

#### **DRIVING DIRECTIONS**

#### From Morgantown:

Travel on US-19 N to Star City.

Continue on US-19 N for 3-4 miles.

Turn left onto Route 7.

Travel down Route 7 for approximately 10 miles.

Turn left onto Jakes Run Rd/County Hwy-29 and travel for 8-9 miles.

Turn left onto McCurdysville Rd.

The well is located just below the road.

RECEIVED
Office of Oil and Gas

JUL 3 0 2018

Select County: (061) Monongalia V Select datatypes: (Check All) Location Production Plugging Enter Permit #: 000529 Stratigraphy Sample ☑ Owner/Completion Get Data Reset Btm Hole Loc Logs Pay/Show/Water