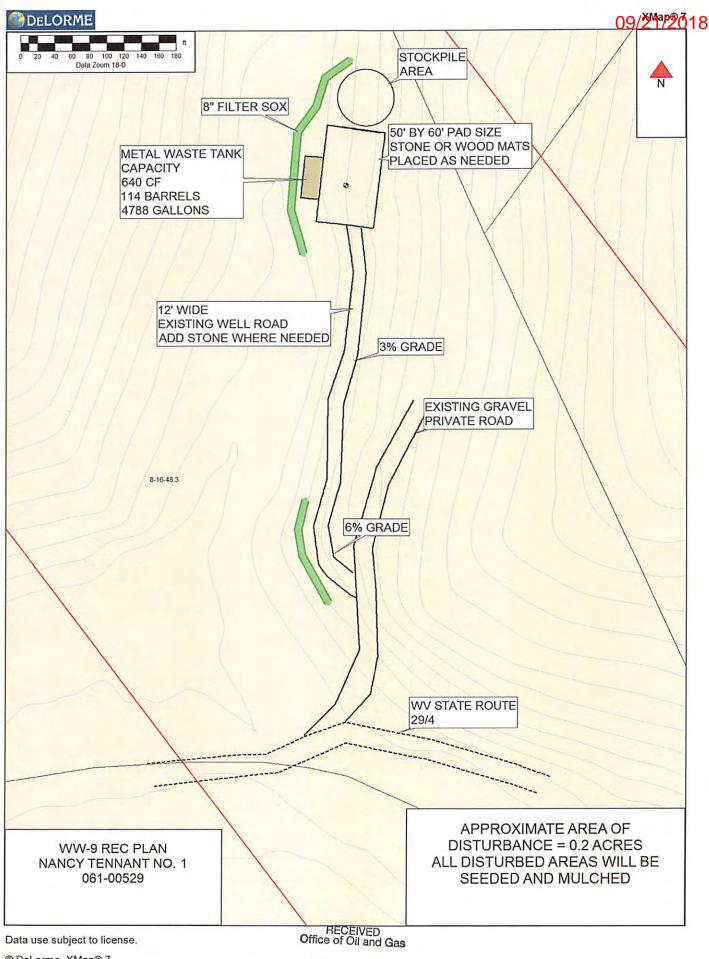

# STATE OF WEST VIRGINIA DEPARTMENT OF ENVIRONMENTAL PROTECTION OFFICE OF OIL AND GAS

| 5) Location:                                                                                                      | : Elevation 1,093'                                                                                                                                                                                                                                                                              | Watershed Dunkard Creek                                                                                                                                  |                             |
|-------------------------------------------------------------------------------------------------------------------|-------------------------------------------------------------------------------------------------------------------------------------------------------------------------------------------------------------------------------------------------------------------------------------------------|----------------------------------------------------------------------------------------------------------------------------------------------------------|-----------------------------|
|                                                                                                                   | District Clay                                                                                                                                                                                                                                                                                   | County Monongalia Quadrangle Blacks                                                                                                                      | ville                       |
| 0                                                                                                                 | rator NNE Resources LLC                                                                                                                                                                                                                                                                         | 7) Designated Agent Hollie M. Medley                                                                                                                     |                             |
| 6) Well Open                                                                                                      | 707 Virginia Street East, Suite 1200                                                                                                                                                                                                                                                            |                                                                                                                                                          | Suite 601                   |
| Auc                                                                                                               | Charleston, WV 25301                                                                                                                                                                                                                                                                            | Morgantown, WV 2                                                                                                                                         |                             |
|                                                                                                                   | Gas Inspector to be notified Gayne Knitowski                                                                                                                                                                                                                                                    | 9) Plugging Contractor Name CONSERV Inc.                                                                                                                 | Offic                       |
| Addres                                                                                                            | P.O. Box 108                                                                                                                                                                                                                                                                                    | Address 929 Charleston Road                                                                                                                              |                             |
|                                                                                                                   | Gormania, WV 26720                                                                                                                                                                                                                                                                              | Spencer, WV 25276                                                                                                                                        | WV<br>Environ               |
| Perform r<br>Ensure all                                                                                           |                                                                                                                                                                                                                                                                                                 |                                                                                                                                                          |                             |
| Perform r<br>Ensure all<br>RIH with                                                                               | necessary earth work to esta<br>necessary E & S controls are ins<br>open ended tubing to detern                                                                                                                                                                                                 | ablish access and work area for ri<br>stalled                                                                                                            | g                           |
| Perform r<br>Ensure all<br>RIH with<br>Attempt to                                                                 | necessary earth work to estances and earth work to estance and earth work to estance and earth work to determ or remove all casing by pulling                                                                                                                                                   | ablish access and work area for ri<br>stalled<br>nine PBTD                                                                                               | g                           |
| Perform r<br>Ensure all<br>RIH with<br>Attempt to<br>If casing v                                                  | necessary earth work to estances and earth work to estance and earth work to estance and earth work to determ or remove all casing by pulling                                                                                                                                                   | ablish access and work area for ristalled nine PBTD a minimum of 150% of casing stripove as much casing as possible                                      | g                           |
| Perform r<br>Ensure all<br>RIH with<br>Attempt to<br>If casing v<br>Log well t                                    | necessary earth work to estancessary E & S controls are insopen ended tubing to deternor remove all casing by pulling will not pull out, cut and remove determine casing and coal                                                                                                               | ablish access and work area for ristalled nine PBTD a minimum of 150% of casing stripove as much casing as possible                                      | g<br>ng weight              |
| Perform r Ensure all RIH with Attempt to If casing v Log well t                                                   | necessary earth work to estancessary E & S controls are insopen ended tubing to deternor remove all casing by pulling will not pull out, cut and remove determine casing and coal                                                                                                               | ablish access and work area for ristalled nine PBTD a minimum of 150% of casing stripove as much casing as possible I 100' below coal to set a solid cer | g<br>ng weight              |
| Perform r Ensure all RIH with Attempt to If casing v Log well t Spot expanse Set a solid WOC expanse Top off well | necessary earth work to estancessary E & S controls are insopen ended tubing to determ or remove all casing by pulling will not pull out, cut and remove determine casing and coal andable cement from PBTD to determine to harden to surface with class A cement with monument with API number | ablish access and work area for ristalled nine PBTD a minimum of 150% of casing stripove as much casing as possible I 100' below coal to set a solid cer | g<br>ng weight<br>ment plug |

#### SCOPE OF OPERATION

- 1. Safety is the highest priority. Control costs and avoid unnecessary expenditures.
- 2. Attempt to cut or pull all recoverable casing.
- 3. TIH with 1 1/2" tubing to estimated TD of 2,000'.
- 4. Pump cement and gel plugs per state requirements.
- 5. Bury and plat a well monument with WV State API number to WV STATE COPE.