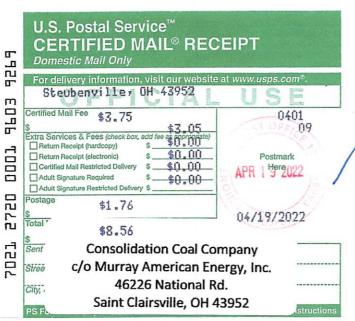

WW-4B Rev. 2/01

| 1)Date   | April      | 19_,   | 20 22   |
|----------|------------|--------|---------|
| 2) Opera | ator's     |        |         |
| Well     | No. NP Fet | ty 4   |         |
| 3) APT V | Vell No.   | 47-061 | - 00998 |