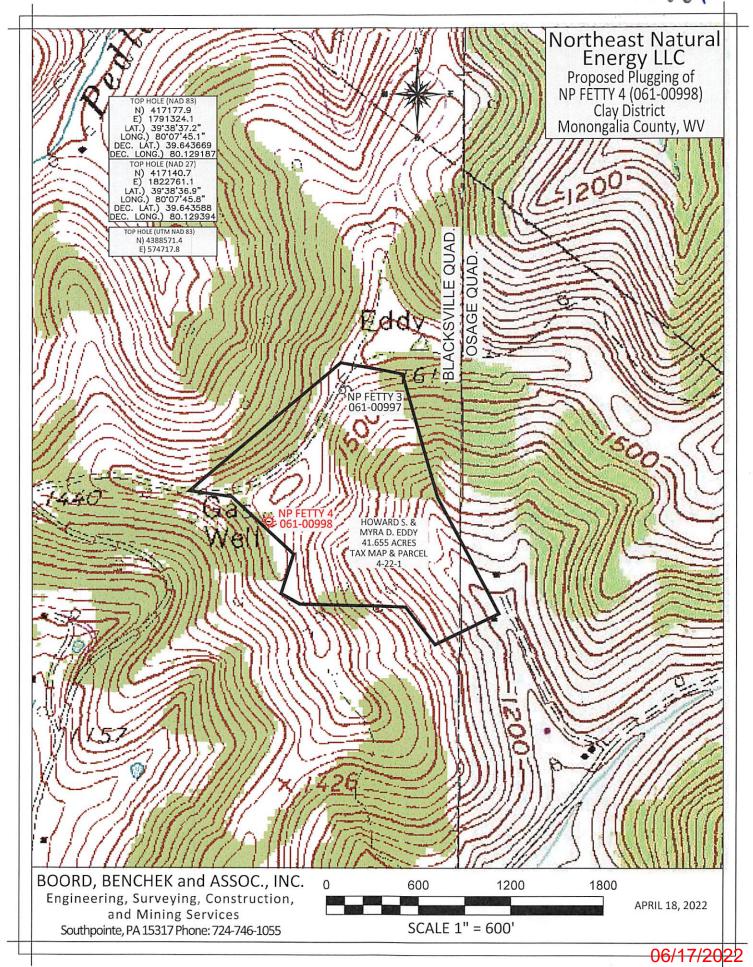

Farm Name: EDDY, MARK & HARRY

U.S. WELL NUMBER: 47-061-00998-00-00

Vertical Plugging
Date Issued: 6/16/2022