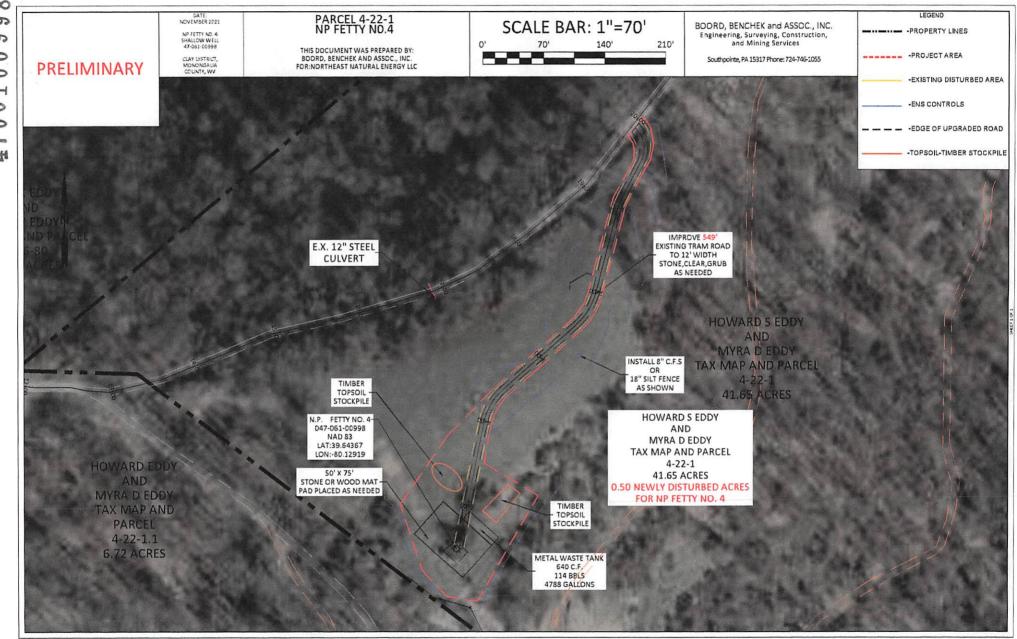

Farm Name: EDDY, MARK & HARRY

U.S. WELL NUMBER: 47-061-00998-00-00

Vertical Plugging
Date Issued: 6/16/2022