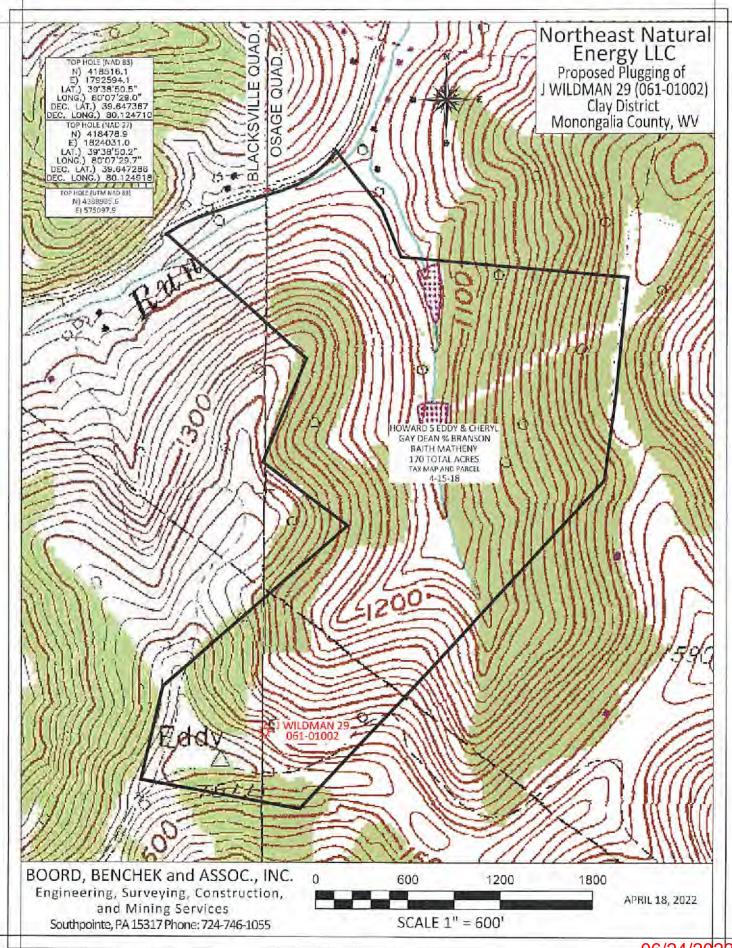

## West Virginia Department of Environmental Protection Office of Oil and Gas

| WELL LOCA                                                                                                                                                                                                                                                         | ATION FORM: GPS                                                                      | j                    |  |
|-------------------------------------------------------------------------------------------------------------------------------------------------------------------------------------------------------------------------------------------------------------------|--------------------------------------------------------------------------------------|----------------------|--|
| <sub>API:</sub> 47-061-01002                                                                                                                                                                                                                                      | WELL NO.: 2                                                                          | WELL NO.: 29         |  |
| FARM NAME: J. Wildman                                                                                                                                                                                                                                             |                                                                                      |                      |  |
| RESPONSIBLE PARTY NAME: N                                                                                                                                                                                                                                         | NE Resources LL                                                                      | .C                   |  |
|                                                                                                                                                                                                                                                                   | DISTRICT: Cla                                                                        |                      |  |
| QUADRANGLE: Osage 7.5'                                                                                                                                                                                                                                            |                                                                                      |                      |  |
| SURFACE OWNER: Howard S. Ed                                                                                                                                                                                                                                       | dy, Stanley A. Dean, Bra                                                             | anson R. Matheny     |  |
| ROYALTY OWNER: Mark Edd                                                                                                                                                                                                                                           |                                                                                      |                      |  |
| UTM GPS NORTHING: 438898                                                                                                                                                                                                                                          |                                                                                      |                      |  |
| UTM GPS EASTING: 575097.0                                                                                                                                                                                                                                         |                                                                                      | TION: 1495'          |  |
| preparing a new well location plat for a above well. The Office of Oil and Gas with the following requirements:  1. Datum: NAD 1983, Zone: 17 height above mean sea level  2. Accuracy to Datum – 3.05 m  3. Data Collection Method: Survey grade GPS: Post Proce | vill not accept GPS coordinate.  7 North, Coordinate Units: m (MSL) – meters. heters | tes that do not meet |  |
|                                                                                                                                                                                                                                                                   | Differential                                                                         |                      |  |
| Mapping Grade GPS X: Post Pro                                                                                                                                                                                                                                     | occssed Differential                                                                 |                      |  |
| Real-Ti                                                                                                                                                                                                                                                           | me Differential X                                                                    |                      |  |
| 4. Letter size copy of the topo<br>I the undersigned, hereby certify this da<br>belief and shows all the information req<br>prescribed by the Office of Oil and Gas.                                                                                              | ta is correct to the best of my<br>uired by law and the regulati                     | knowledge and        |  |
| How med F                                                                                                                                                                                                                                                         | Regulatory Manager                                                                   | 4-19-22              |  |
| Signature                                                                                                                                                                                                                                                         | Title                                                                                | Date                 |  |