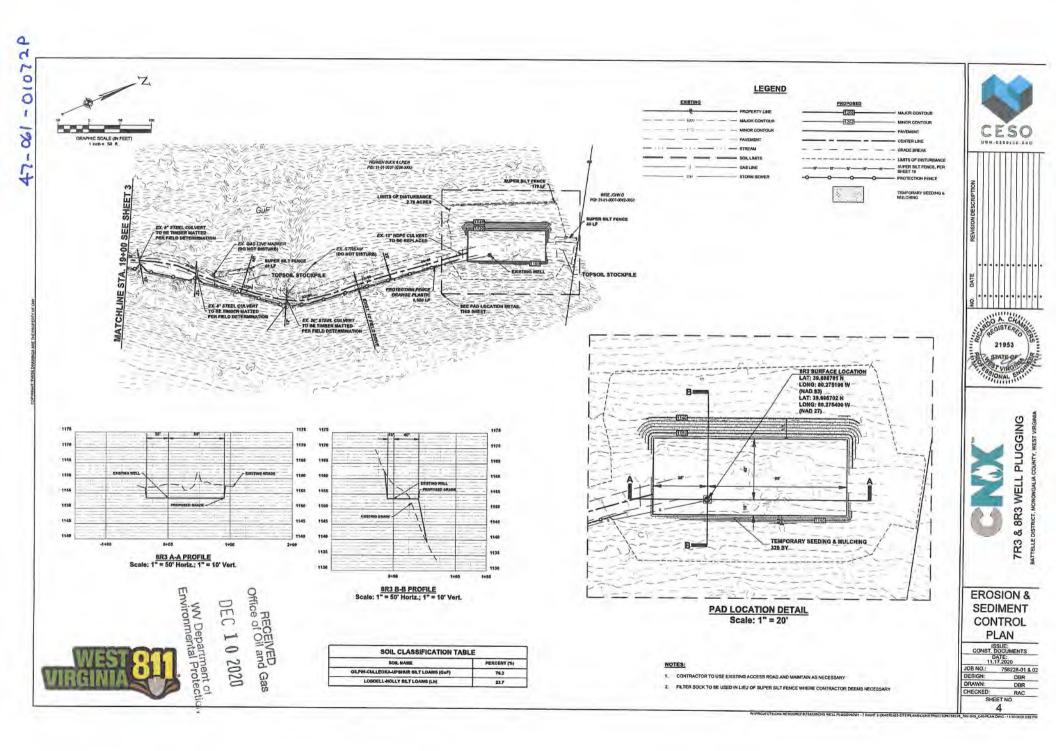

<u>API#:</u> 47-061-01072 <u>County:</u> Monongalia

<u>Well:</u> 4570 Ord (7R3) <u>District:</u> Battelle

Elevation: 1135'

#### 4570 Ord (7R3) Proposed Plugging and Abandonment Procedure

- Run in and tag TD (851') with wireline or small sandline tools. Confirm TD is inside slotted casing. (Make call to CNX if tagging high to come up with game plan)
- 2. Once TD has been reached, proceed to fill slotted casing with pea gravel. (1 ton= ~20 Cu. Ft. fill)
- 3. Once pea gravel has been placed in casing verify top of gravel
- 4. Once top of pea gravel has been verified TIH with tubing and prepare to cement
- 5. Place 50' cement plug on top of pea gravel
- 6. TOOH with cement string
- 7. Rig up wireline and tag cement plug
- 8. TOOH and prepare to run Bond Log on 7" casing if Bond Log tool will go to bottom
- 9. Run Bond Log from top of cement to surface to verify casing is cemented to surface. If cement top if found to not be at surface notify CNX and prepare to pull uncemented casing
- If cement on 7" is at surface or once uncemented has been pulled prepare to cement well to surface
- 11. TIH with work string to cement plug and cement well to surface
- 12. TOOH w/ work string and top off well with cement
- 13. Install 6"x14' monument (10' below grade, 4' above grade). Monument must contain API#, Well Name, Company Name and Date Plugged Office of Oil accord