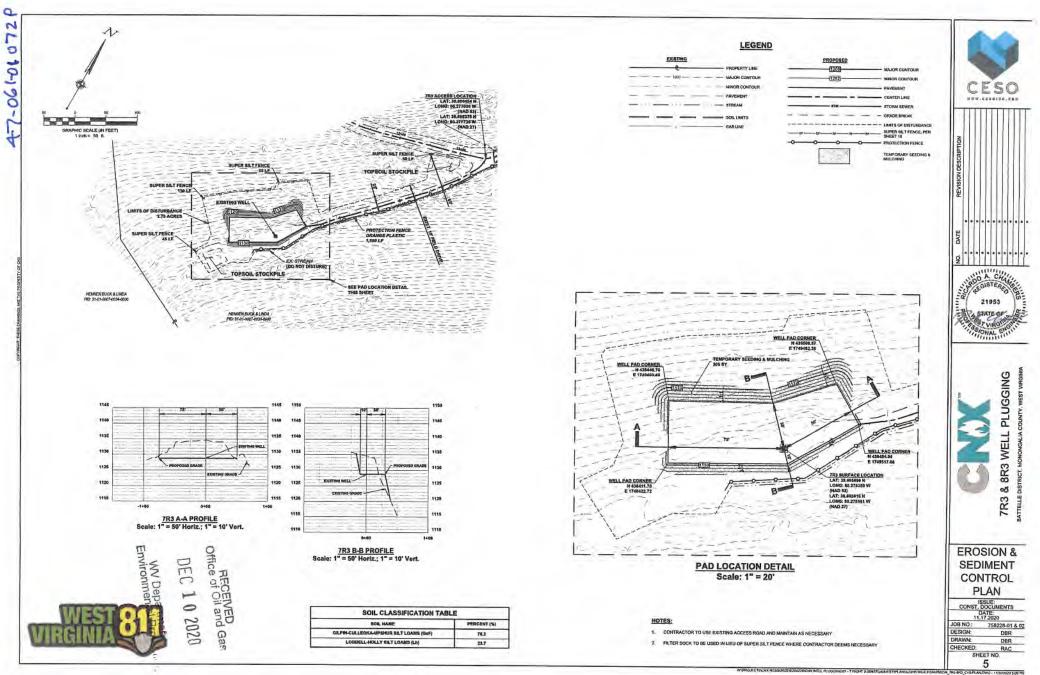

<u>API#:</u> 47-061-01072 <u>County:</u> Monongalia

<u>Well:</u> 4570 Ord (7R3) <u>District:</u> Battelle

Elevation: 1135'

#### 4570 Ord (7R3) Proposed Plugging and Abandonment Procedure

- Run in and tag TD (851') with wireline or small sandline tools. Confirm TD is inside slotted casing. (Make call to CNX if tagging high to come up with game plan)
- 2. Once TD has been reached, proceed to fill slotted casing with pea gravel. (1 ton= ~20 Cu. Ft. fill)
- 3. Once pea gravel has been placed in casing verify top of gravel
- 4. Once top of pea gravel has been verified TIH with tubing and prepare to cement
- 5. Place 50' cement plug on top of pea gravel
- 6. TOOH with cement string
- 7. Rig up wireline and tag cement plug
- 8. TOOH and prepare to run Bond Log on 7" casing if Bond Log tool will go to bottom
- 9. Run Bond Log from top of cement to surface to verify casing is cemented to surface. If cement top if found to not be at surface notify CNX and prepare to pull uncemented casing
- If cement on 7" is at surface or once uncemented has been pulled prepare to cement well to surface
- 11. TIH with work string to cement plug and cement well to surface
- 12. TOOH w/ work string and top off well with cement
- 13. Install 6"x14' monument (10' below grade, 4' above grade). Monument must contain API#, Well Name, Company Name and Date Plugged Office of Oil accord