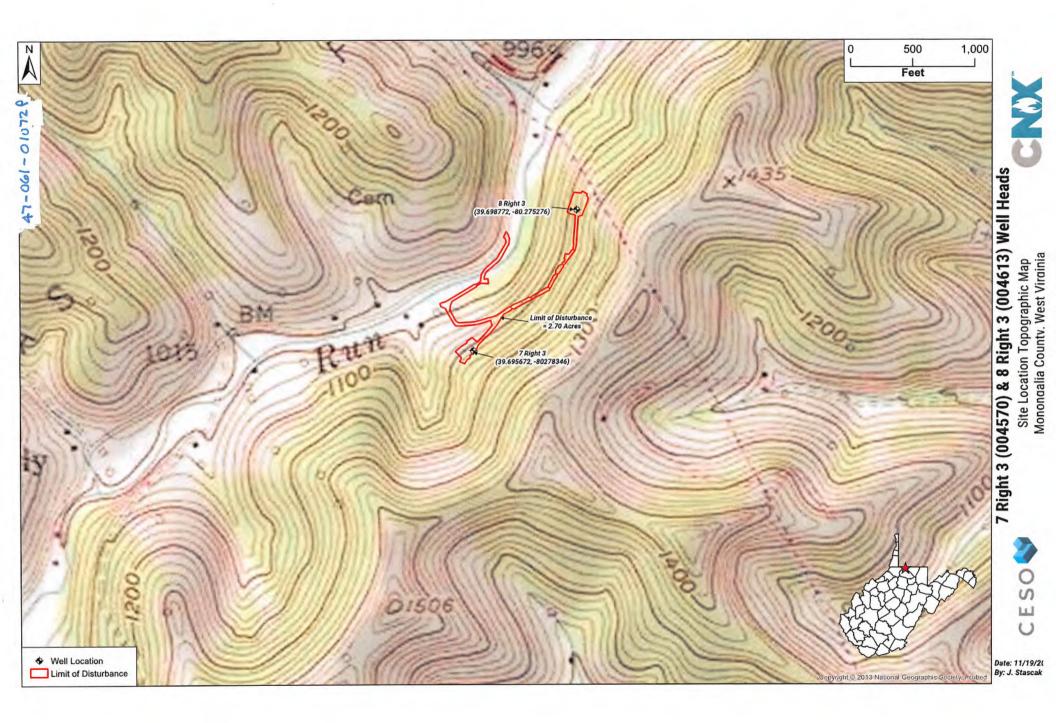

<u>API#:</u> 47-061-01072 <u>County:</u> Monongalia

<u>Well:</u> 4570 Ord (7R3) <u>District:</u> Battelle

Elevation: 1135'