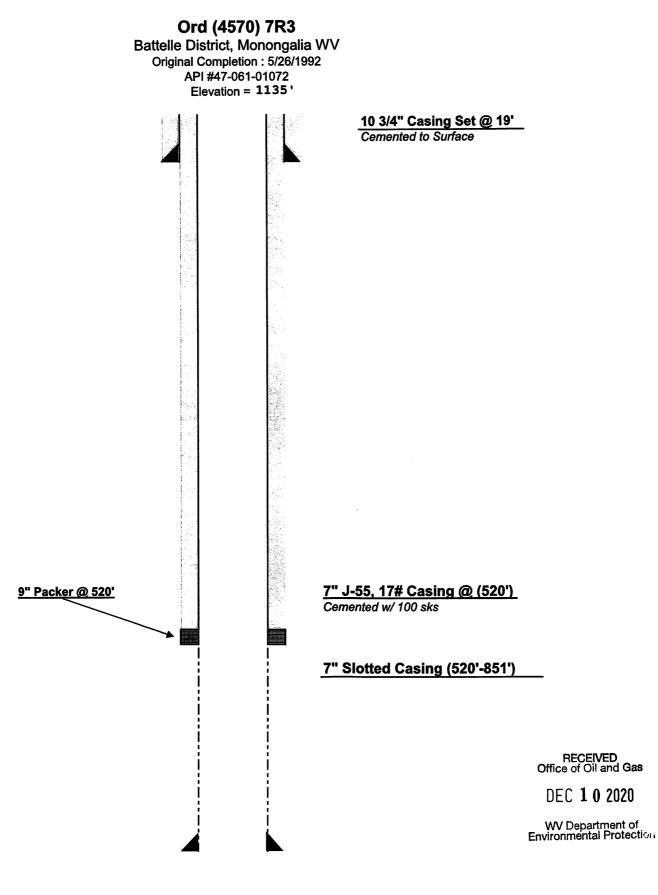

<u>API#:</u> 47-061-01072 <u>County:</u> Monongalia

<u>Well:</u> 4570 Ord (7R3) <u>District:</u> Battelle

Elevation: 1135'

#### 4570 Ord (7R3) Proposed Plugging and Abandonment Procedure

- Run in and tag TD (851') with wireline or small sandline tools. Confirm TD is inside slotted casing. (Make call to CNX if tagging high to come up with game plan)
- 2. Once TD has been reached, proceed to fill slotted casing with pea gravel. (1 ton= ~20 Cu. Ft. fill)
- 3. Once pea gravel has been placed in casing verify top of gravel
- 4. Once top of pea gravel has been verified TIH with tubing and prepare to cement
- 5. Place 50' cement plug on top of pea gravel
- 6. TOOH with cement string
- 7. Rig up wireline and tag cement plug
- 8. TOOH and prepare to run Bond Log on 7" casing if Bond Log tool will go to bottom
- 9. Run Bond Log from top of cement to surface to verify casing is cemented to surface. If cement top if found to not be at surface notify CNX and prepare to pull uncemented casing
- If cement on 7" is at surface or once uncemented has been pulled prepare to cement well to surface
- 11. TIH with work string to cement plug and cement well to surface
- 12. TOOH w/ work string and top off well with cement
- 13. Install 6"x14' monument (10' below grade, 4' above grade). Monument must contain API#, Well Name, Company Name and Date Plugged Office of Oil accord

Buyan Hami 12-2-20

DEC 10 7020

WV Department Environmental Protector -

Note: All cement will be Class A. All spacers will be 6% gel

47-061-010mp

| State of DEPARTM                                                                        | West Virgini              | a                          | # 47- 06]       |                                      |
|-----------------------------------------------------------------------------------------|---------------------------|----------------------------|-----------------|--------------------------------------|
|                                                                                         | of Oil and O              |                            | 4               | 7-061-0                              |
| Permitting<br>Office of OU & Ges Well Operator'                                         | s Report of W             | ell Work                   |                 |                                      |
| Farm name: Shuman, Inc., et al                                                          | Operator                  | Well No.:                  | CNGD 4570       |                                      |
| LOCATION: Elevation: 1141' Q                                                            | uadrangle: W              | adestown                   |                 |                                      |
| District: Battelle<br>Latitude: 39°42'30"<br>Longitude 80°15'00"                        | Cc                        | unty: Mono<br>Deg.<br>Deg. | ngalia          |                                      |
| Company: CNG PRODUCING COMPANY                                                          |                           |                            |                 |                                      |
| 1450 Poydras Street<br>New Orleans, LA 70112-6000                                       | Casing &<br>&<br>Tubing   | Used in<br>Drilling        | Left<br>in Well | Cement<br>Fill Up<br>Cu. Ft.         |
| Agent: RODNEY J. BIGGS                                                                  | Size                      |                            |                 |                                      |
| Inspector:<br>Permit Issued:<br>Well work Commenced: 5/22/92                            | 10 3/4"                   | 19'                        | 19'             | 4 sks                                |
| Vell work Completed: <u>5/22/92</u><br>Verbal Plugging<br>Permission granted on:        | 7" Slotte                 | d 331'                     | 331'            |                                      |
| Rotary Cable Rig<br>Total Depth (feet) 835<br>Tresh water depths (ft) 65': 160'         | 7" Solid                  | 520'                       | 520'            | 100 sks                              |
| Calt water depths (ft)                                                                  |                           |                            |                 |                                      |
| coal being mined in area (Y/N)?<br>Coal Depths (ft): <u>539';4<sup>4</sup>787';835'</u> | _                         |                            |                 |                                      |
| OPEN FLOW DATA Conjected a vent                                                         | hole to                   | a coal                     | ked n           | citary                               |
| Producing formation Pite<br>Gas: Initial open flow Final open flow est. 200             | MCF/d Oil: In<br>MCF/d Fi | nal open f                 | flow            | ) <u>est. 800'</u><br>Bb1/d<br>Bb1/d |
| Time of open flow betwee<br>Static rock Pressure                                        | n initial and             | final test                 | s               | Hours                                |
| Second producing formation                                                              | MCF/d Oil: In             | Pay zone o                 | lepth (ft       | )                                    |
|                                                                                         | MCF/d Fi                  | nal open fi                | LTOW            | Bb1/d                                |