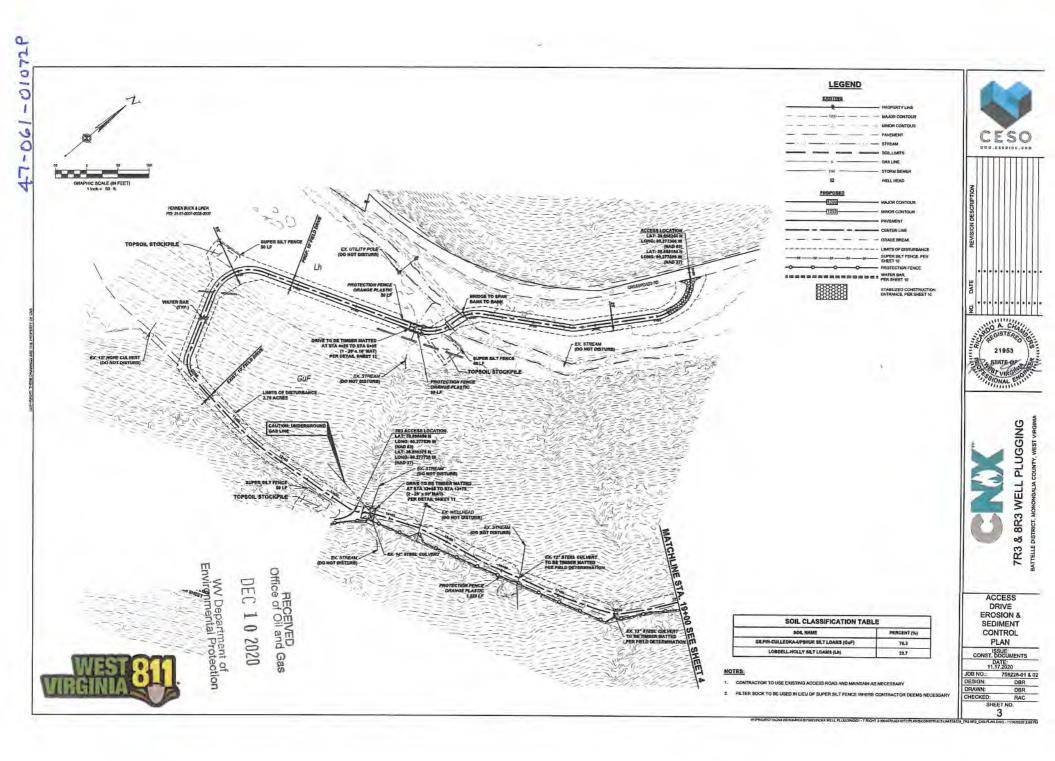

|                                                                                 |                                                                                                           |                                                            | 47-061-010     |
|---------------------------------------------------------------------------------|-----------------------------------------------------------------------------------------------------------|------------------------------------------------------------|----------------|
| WW-4B<br>Rev. 2/01                                                              |                                                                                                           | 1) Date 12-1<br>2) Operator's                              | , 2020         |
|                                                                                 |                                                                                                           | Well No. 7Rgm3<br>3)API Well No.                           | 47-001 - 01072 |
|                                                                                 | DEPARTMENT OF ENVIR                                                                                       | EST VIRGINIA<br>RONMENTAL PROTECTION<br>OIL AND GAS        |                |
|                                                                                 | APPLICATION FOR A PERI                                                                                    | MIT TO PLUG AND ABANDON                                    |                |
| 4) Well Type: 0                                                                 | il/ Gas ×/ Liquid                                                                                         | d injection/ Waste disp                                    | oosal/         |
| (If ")                                                                          | Sas, Production <u>×</u> or Une                                                                           | derground storage) Deep                                    | / Shallow×     |
| 5) Location: El                                                                 | evation 1135                                                                                              | Watershed Right Branch Miracle Right                       | un             |
|                                                                                 | strict Battelle                                                                                           | County Monongalia Quadrangl                                |                |
| Di                                                                              |                                                                                                           |                                                            |                |
| Di<br>6) Well Operator                                                          |                                                                                                           | 7) Designated Agent Anthony Ke                             | ndziora        |
| 6) Well Operator                                                                |                                                                                                           | 7) Designated Agent Anthony Ken<br>Address 1000 Conso      |                |
| 6) Well Operator                                                                | CNX Gas Company LLC                                                                                       |                                                            | l Energy Dr    |
| <ul> <li>6) Well Operator</li> <li>Address</li> <li>8) Oil and Gas I</li> </ul> | CNX Gas Company LLC<br>1000 Consol Energy Dr.<br>Canonsburg, PA 15317                                     | Address 1000 Conso<br>Canonsburg                           | PA 15317       |
| 6) Well Operator<br>Address                                                     | CNX Gas Company LLC<br>1000 Consol Energy Dr.<br>Canonsburg, PA 15317<br>nspector to be notified<br>arris | Address 1000 Conso<br>Canonsburg<br>9) Plugging Contractor | PA 15317       |

10) Work Order: The work order for the manner of plugging this well is as follows: See attached

GOB WELL CONVERTED TO PRODUCTION WELL, HAD EXISTING CASING.

> RECEIVED Office of Oil and Gas

DEC 1 0 2020

WV Department of Environmental Protection:

Notification must be given to the district oil and gas inspector 24 hours before permitted work can commence.

| Work order approved by inspector Buyon Harris | Date | 12.2.20 | _ |
|-----------------------------------------------|------|---------|---|
|-----------------------------------------------|------|---------|---|