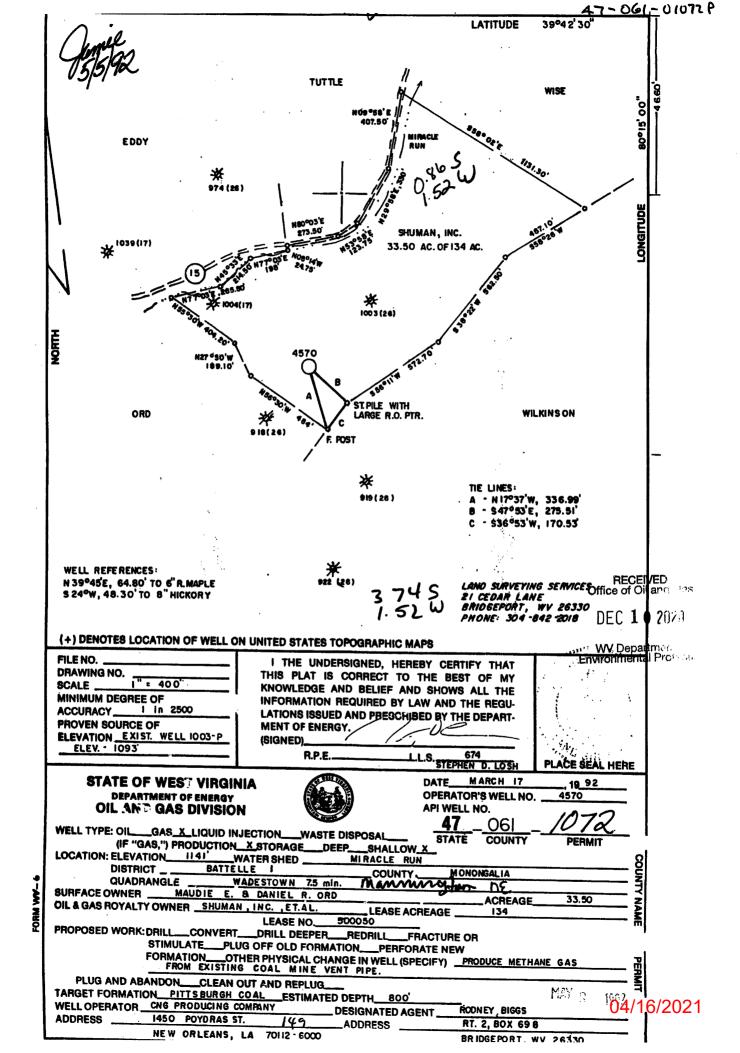

|                                                                                 |                                                                                                           |                                                            | 47-061-010     |
|---------------------------------------------------------------------------------|-----------------------------------------------------------------------------------------------------------|------------------------------------------------------------|----------------|
| WW-4B<br>Rev. 2/01                                                              |                                                                                                           | 1) Date 12-1<br>2) Operator's                              | , 2020         |
|                                                                                 |                                                                                                           | Well No. 7Rgm3<br>3)API Well No.                           | 47-001 - 01072 |
|                                                                                 | DEPARTMENT OF ENVIR                                                                                       | EST VIRGINIA<br>RONMENTAL PROTECTION<br>OIL AND GAS        |                |
|                                                                                 | APPLICATION FOR A PERI                                                                                    | MIT TO PLUG AND ABANDON                                    |                |
| 4) Well Type: 0                                                                 | il/ Gas ×/ Liquid                                                                                         | d injection/ Waste disp                                    | oosal/         |
| (If ")                                                                          | Sas, Production <u>×</u> or Une                                                                           | derground storage) Deep                                    | / Shallow×     |
| 5) Location: El                                                                 | evation 1135                                                                                              | Watershed Right Branch Miracle Right                       | un             |
|                                                                                 | strict Battelle                                                                                           | County Monongalia Quadrangl                                |                |
| Di                                                                              |                                                                                                           |                                                            |                |
| Di<br>6) Well Operator                                                          |                                                                                                           | 7) Designated Agent Anthony Ke                             | ndziora        |
| 6) Well Operator                                                                |                                                                                                           | 7) Designated Agent Anthony Ken<br>Address 1000 Conso      |                |
| 6) Well Operator                                                                | CNX Gas Company LLC                                                                                       |                                                            | l Energy Dr    |
| <ul> <li>6) Well Operator</li> <li>Address</li> <li>8) Oil and Gas I</li> </ul> | CNX Gas Company LLC<br>1000 Consol Energy Dr.<br>Canonsburg, PA 15317                                     | Address 1000 Conso<br>Canonsburg                           | PA 15317       |
| 6) Well Operator<br>Address                                                     | CNX Gas Company LLC<br>1000 Consol Energy Dr.<br>Canonsburg, PA 15317<br>nspector to be notified<br>arris | Address 1000 Conso<br>Canonsburg<br>9) Plugging Contractor | PA 15317       |

<u>API#:</u> 47-061-01072 <u>County:</u> Monongalia

<u>Well:</u> 4570 Ord (7R3) <u>District:</u> Battelle

Elevation: 1135'