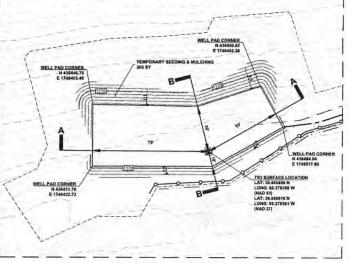

ved 7.5' topographic               | ied, provide war<br>area.<br>sheet. | ter volume, include dimension | PECEIVED Office of Oil and Gas                                    |
| Maps(s) of road, location, porovided). If water from the L, W), and area in acres, of Photocopied section of invo Plan Approved by:  Comments: | pit will be land application the land application lived 7.5' topographic  year Herrin | ied, provide war<br>area.           | Date: /2-2-20                 | RECEIVED trees                                                    |











ACCESS DRIVE EROSION & SEDIMENT CONTROL PLAN

ISSUE: CONST. DOCUMENTS DATE: 11.17.2020

| B NO.: | 758228-01 & 02 |
|--------|----------------|
| SIGN:  | DBR            |
| :NWAS  | DBR            |
| ECKED: | RAC            |















PAD LOCATION DETAIL Scale: 1" = 20'

#### NOTES:

- 1. CONTRACTOR TO USE EXISTING ACCESS ROAD AND MAINTAIN AS NECESSARY
- 2. FILTER SOCK TO BE USED IN LIEU OF SUPER SILT FENCE WHERE CONTRACTOR DEEMS NECESSARY

RESOURCES/7587299CHX WELL PLUGGINGES - 7 RIGHT 3 (004570)63-6TT-PLANS/CONSTRUCTION/75829-783-893\_C45-PLANS/WIG





& 8R3 WELL PLUGGING 7R3

**EROSION &** SEDIMENT CONTROL PLAN

|          | SSUE:<br>DOCUMENTS |
|----------|--------------------|
| - 0      | ATE:<br>17.2020    |
| JOB NO.: | 758228-01 & 02     |
| DESIGN:  | DBR                |
| DRAWN:   | DBR                |
| CHECKED: | RAC                |
| SHE      | ET NO.             |



# West Virginia Department of Environmental Protection Office of Oil and Gas

| WELL LOC