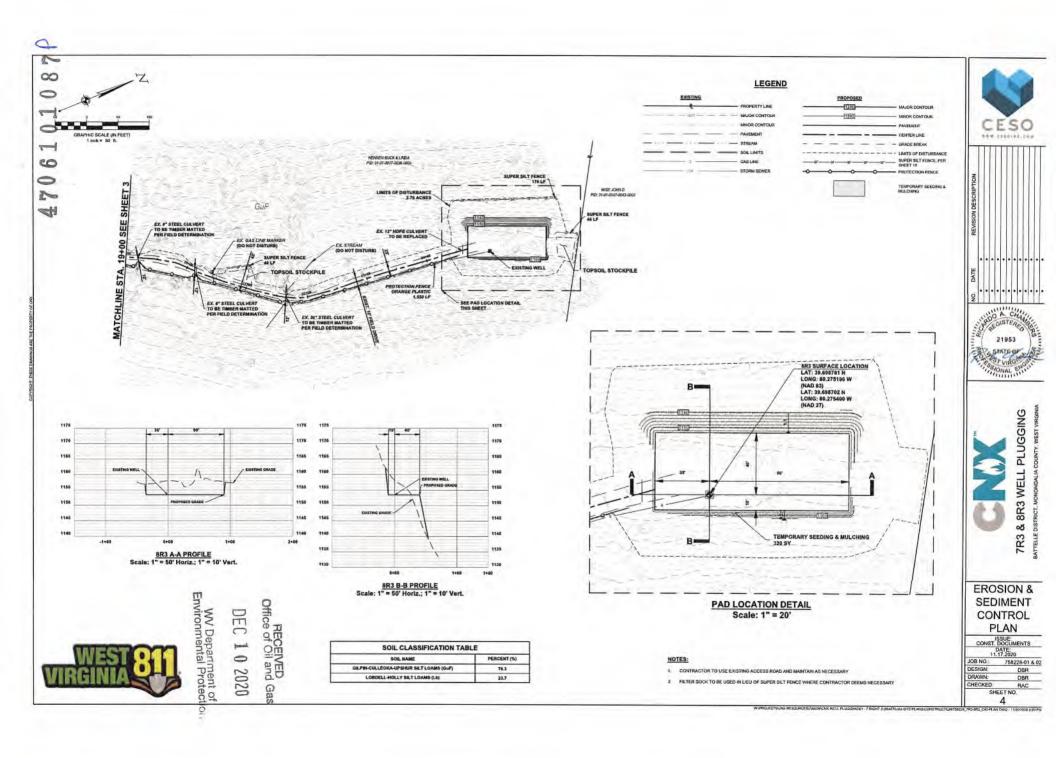

Well: 4613 Ord (8R3)

API#: 47-061-01087

District: Battelle

County: Monongalia

Elevation: 1158'

### Ord (4613) 8R3

Battelle District, Monongalia WV Original Completion: 12/10/1992 API #47-061-01087 Elevation = 1158'