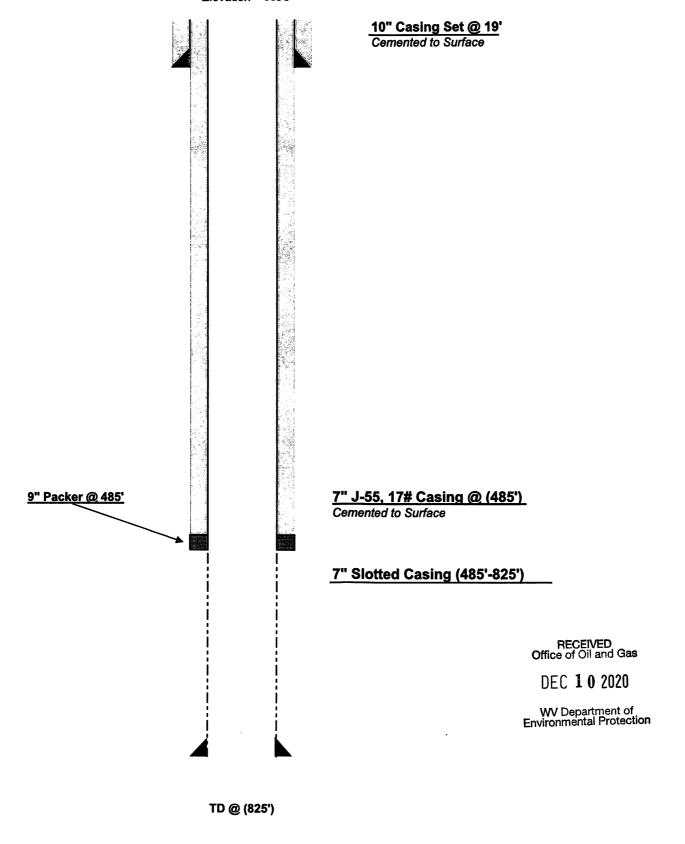

Well: 4613 Ord (8R3)

API#: 47-061-01087

District: Battelle

County: Monongalia

Elevation: 1158'

#### 4613 Ord (8R3) Proposed Plugging and Abandonment Procedure

- Run in and tag TD (825') with wireline or small sandline tools. Confirm TD is inside slotted casing. (Make call to CNX if tagging high to come up with game plan)
- 2. Once TD has been reached, proceed to fill slotted casing with pea gravel. (1 ton= ~20 Cu. Ft. fill)
- 3. Once pea gravel has been placed in casing verify top of gravel
- 4. Once top of pea gravel has been verified TIH with tubing and prepare to cement
- 5. Place 50' cement plug on top of pea gravel
- 6. TOOH with cement string
- 7. Rig up wireline and tag cement plug
- 8. TOOH and prepare to run Bond Log on 7" casing if Bond Log tool will go to bottom
- Run Bond Log from top of cement to surface to verify casing is cemented to surface. If cement top if found to not be at surface notify CNX and prepare to pull uncemented casing
- If cement on 7" is at surface or once uncemented has been pulled prepare to cement well to surface
- 11. TIH with work string to cement plug and cement well to surface

Office of Oil and Gas

DEC 1 0 2020

12. TOOH w/ work string and top off well with cement

WV Department of Environmental Protection

13. Install 6"x14' monument (10' below grade, 4' above grade). Monument must contain API#, Well Name, Company Name and Date Plugged

Note: All cement will be Class A. All spacers will be 6% gel

Bryon Harris 12-2-20