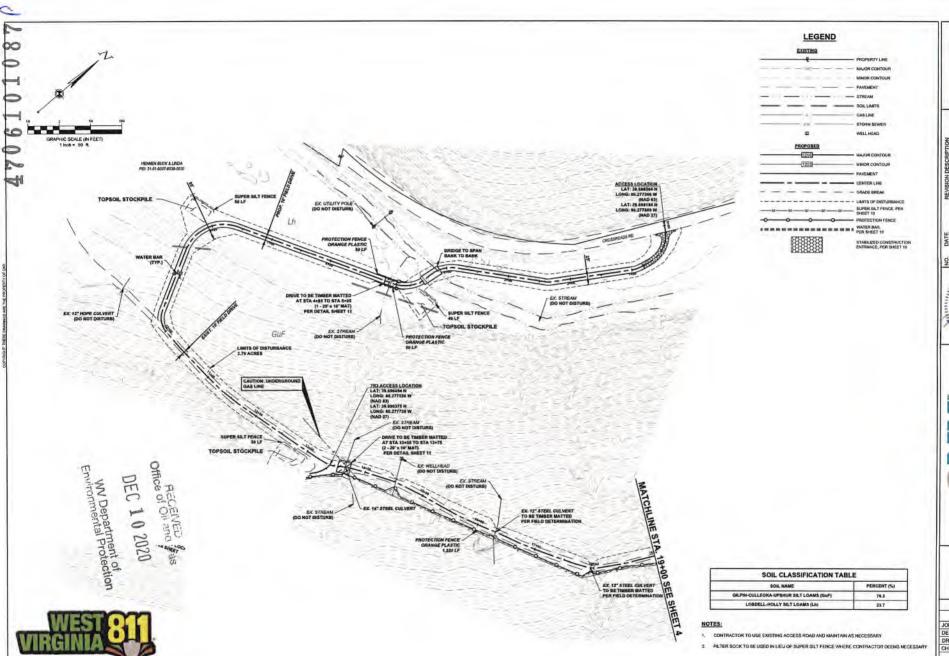

Well: 4613 Ord (8R3)

API#: 47-061-01087

District: Battelle

County: Monongalia

Elevation: 1158'

### Ord (4613) 8R3

Battelle District, Monongalia WV Original Completion: 12/10/1992 API #47-061-01087 Elevation = 1158'