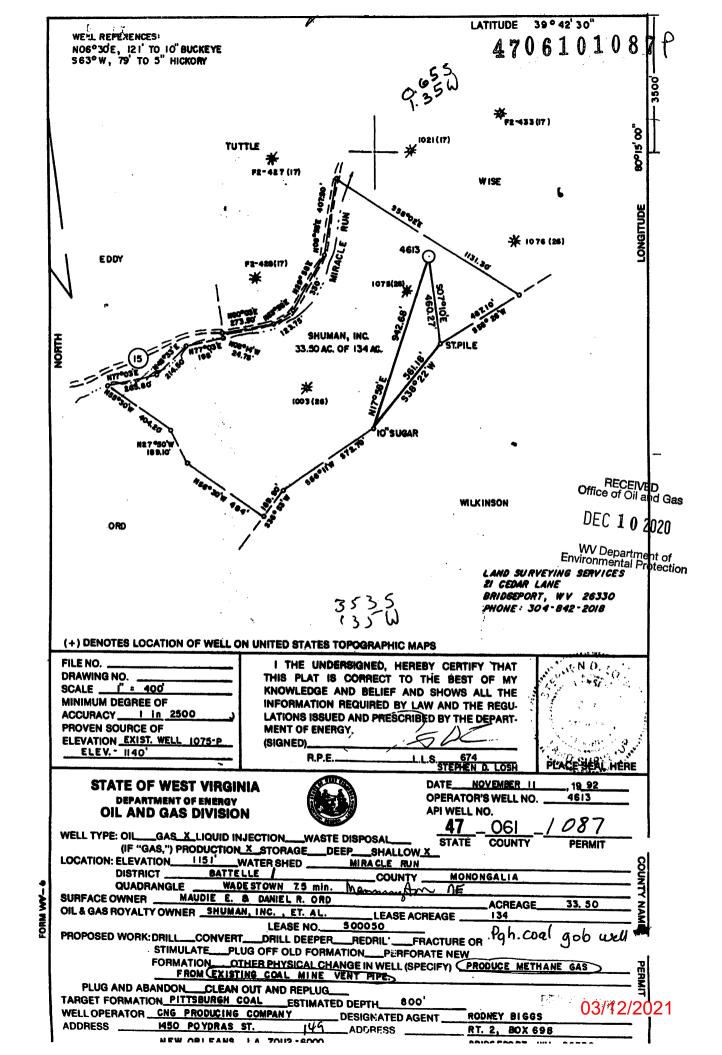

Well: 4613 Ord (8R3)

API#: 47-061-01087

District: Battelle

County: Monongalia

Elevation: 1158'

### Ord (4613) 8R3

Battelle District, Monongalia WV Original Completion: 12/10/1992 API #47-061-01087 Elevation = 1158'

### 47061010878

Well Operator's Report of Well Work

| Farm pame:                                 | ORD, MAUDIE & D                                                                      | ANIEL R.                              | Operator                              | Well No.: (                                 | CNGD 4613                       |                                                 |
|--------------------------------------------|--------------------------------------------------------------------------------------|---------------------------------------|---------------------------------------|---------------------------------------------|---------------------------------|-------------------------------------------------|
| LOCATION:                                  | Elevation: 11                                                                        | 51.00 Qua                             | drangle:                              | WADESTOWN                                   |                                 |                                                 |
| •                                          | District: BAT<br>Latitude: 350<br>Longitude                                          | FEET WEST                             | OF 39                                 | ounty: MONO<br>Deg. 42 MII<br>Deg. 15 MII   | ONGALIA<br>N 30 Sec<br>N 0 Sec. |                                                 |
| 1450<br>NEW                                | DEVELOPMENT COPOUTED POYDRAS ST. ORLEANS, LA 701 NEY J. BIGGS                        | -                                     | . &                                   | Used in                                     |                                 | Cement  <br> Fill Up <br> Cu. Ft.               |
| Inspector:<br>Permit Issue<br>Well work Co | RANDAL MICK ed: 12/                                                                  | (30/92<br>(07/92                      | Size<br>7" Solid<br>7" Slotte         | 485 '<br>d 340 '                            | 485 '<br>340 '                  | To Surf.                                        |
| Mell Molk Co                               | ompreted: 12/                                                                        | 10/92                                 | 10"                                   | 19'                                         | 19'                             | 4 sks.                                          |
| Rotary Total Depth Fresh water             | granted on: Cable (feet) 8251 depths (ft)                                            | Rig                                   |                                       | <br>                                        |                                 |                                                 |
| Salt water o                               | lepths (ft)                                                                          |                                       | -                                     |                                             |                                 |                                                 |
| Is coal bein<br>Coal Depths                | ng mined in ar<br>(ft): <u>504-510:</u><br>823-825                                   | 762-768:                              |                                       |                                             |                                 |                                                 |
| OPEN FLOW DA                               | ATA                                                                                  |                                       |                                       |                                             |                                 |                                                 |
| Gas: Ir<br>Fi<br>Ti                        | ing formation<br>nitial open fl<br>inal open flow<br>ime of open fl<br>rock Pressure | ow MC1<br>250 MC1<br>ow between       | F/d Oil: I<br>F/d F:<br>initial and   | nitial open<br>inal open fl<br>i final test | flowN/.                         | 851 - 860<br>Bbl/d<br>A Bbl/d<br>Hours<br>Hours |
|                                            | producing for<br>nitial open fl<br>inal open flow<br>ime of open fl<br>rock Pressure | OW DELWEEN .                          | Lullal and                            | ı finai rest                                | · C                             | HOUTE                                           |
| LOG WHICH                                  | CK OF THIS FO<br>FRACTURING OR<br>IS A SYSTEMAT<br>DAL ENCOUNTERE                    | STIMULATINO                           | GEOLOGICA                             | G: 1). DETA<br>AL CHANGE,<br>AL RECORD C    | ETC. 2).                        | THE WELL                                        |
| Recorded                                   | 16                                                                                   | For: CNG DEV                          | odney J. Big<br>VELOPMENT (<br>No. 14 |                                             | IARE CORP.                      |                                                 |
|                                            | ٠                                                                                    | · · · · · · · · · · · · · · · · · · · | -                                     | · ,                                         | RECEIVED<br>fice of Oil and     | Gas                                             |