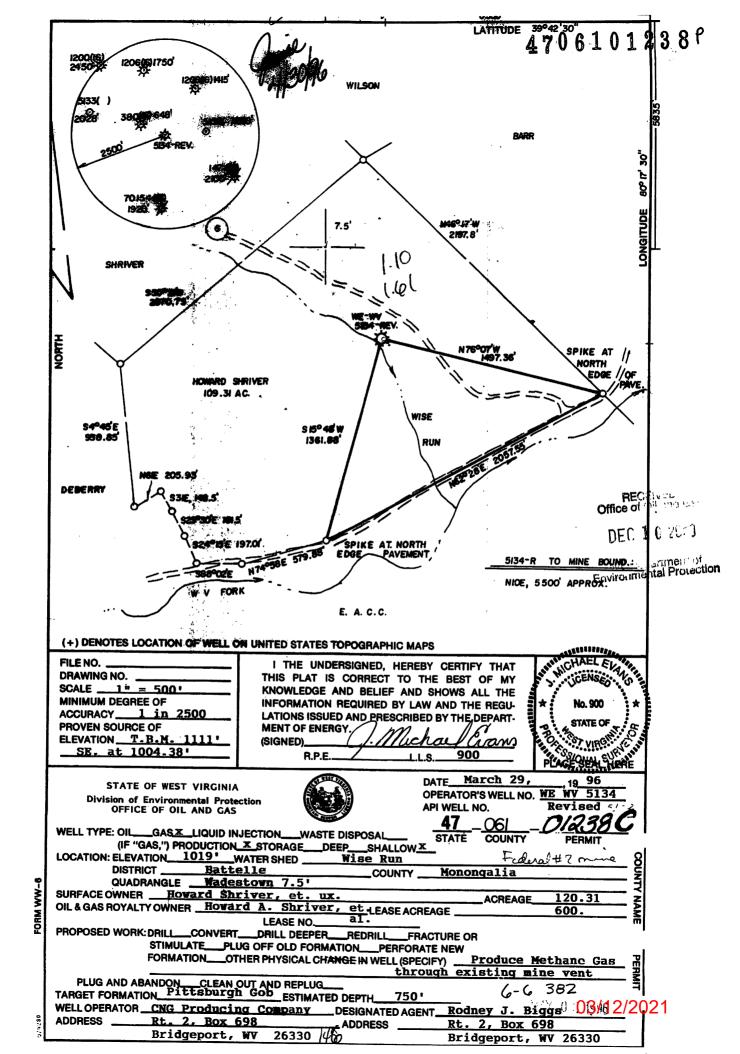

### **Shriver (5134) 5L2**

Battelle District, Monongalia WV
Original Completion: 5/4/1996
API #47-061-01238
Elevation = 1012'

TD @ (715')

| WR-35                                                                                                                                                                                                                                                                       |                                      | I # 47-61-        | 912380                           |                                                                |  |
|-----------------------------------------------------------------------------------------------------------------------------------------------------------------------------------------------------------------------------------------------------------------------------|--------------------------------------|-------------------|----------------------------------|----------------------------------------------------------------|--|
| State of Wes<br>DEPARTMENT<br>Division of                                                                                                                                                                                                                                   | OF ENERGY                            | Reviewed          |                                  |                                                                |  |
| Well Operator's Re                                                                                                                                                                                                                                                          | port of Well Work                    |                   |                                  |                                                                |  |
|                                                                                                                                                                                                                                                                             | Operator Well No.:                   |                   | 34 (5L-2                         | <b>(2)</b>                                                     |  |
|                                                                                                                                                                                                                                                                             | angle: Wadestown                     | 7 1.5             |                                  |                                                                |  |
| District: Baffelle<br>Latitude: 39°42'35" 5 583<br>Longitude 85°11'30' W 3442                                                                                                                                                                                               | Deg.                                 | nongalia          |                                  |                                                                |  |
| Company: CNG PRODUCING COMPANY RT. 2, BOX 698 BRIDGEPORT, WV 26330                                                                                                                                                                                                          | Casing   Used in                     |                   | Cement  <br>Fill Up  <br>Cu. Ft. | •<br>•                                                         |  |
| Agent: RODNEY J. BIGGS                                                                                                                                                                                                                                                      | Size                                 |                   |                                  |                                                                |  |
| Inspector: Ranbal Mick Permit Issued: 5/1196 Well work Commenced:                                                                                                                                                                                                           | 19"                                  | 20'               | 3 545                            |                                                                |  |
| Well work Completed: 5-496 Verbal Plugging Permission granted on:                                                                                                                                                                                                           | 7"                                   | 715'              | 135 545                          |                                                                |  |
| Rotary Cable Rig Total Depth (feet) Fresh water depths (it) 55'                                                                                                                                                                                                             |                                      |                   |                                  |                                                                |  |
| Salt water depths (ft) N/A                                                                                                                                                                                                                                                  |                                      | (13 <b>6</b> Es   |                                  |                                                                |  |
| Is coal being mined in area (Y/N)? Y Coal Depths (ft): 7/5                                                                                                                                                                                                                  | .                                    | AR 05 1998        |                                  | n                                                              |  |
| OPEN FLOW DATA                                                                                                                                                                                                                                                              | . ·                                  | Printer           | ÷ 0                              | RECEIVED Gas                                                   |  |
| Producing formation P. ++sburger                                                                                                                                                                                                                                            | GOB Pay zone do Oil: Initial ope     | e depth (ft)      | 715<br>Bb1/6                     | DEC 10 2020                                                    |  |
| Final open flowMCF/<br>Time of open flow between in                                                                                                                                                                                                                         | d Final open<br>sitial and final to  | flow              | aout-4                           | WV Department of<br>WV Department of<br>Nironmental Protection |  |
|                                                                                                                                                                                                                                                                             | (surface pressure                    |                   |                                  |                                                                |  |
| Second producing formation Pay zone depth (ft)  Gas: Initial open flow MCF/d Oil: Initial open flow Bbl/d  Final open flow MCF/d Final open flow Bbl/d  Time of open flow between initial and final tests flours  Static rock Fressure psig (surface pressure) after flours |                                      |                   |                                  |                                                                |  |
|                                                                                                                                                                                                                                                                             | •                                    |                   |                                  |                                                                |  |
| NOTE: ON BACK OF THIS FORM PUT THE INTERVALS, FRACTURING OR STIMULATING, LOG WHICH IS A SYSTEMATIC DETAILED INCLUDING COAL ENCOUNTERED BY THE WELL                                                                                                                          | , PHYSICAL CHANGE, GEOLOGICAL RECORD | , ETC. 2).        | THE WELL                         | 0                                                              |  |
| Convented VENT  Pulled by Persony For: CNG PROD                                                                                                                                                                                                                             | Not Bus                              | BJ.               |                                  | 238                                                            |  |
|                                                                                                                                                                                                                                                                             |                                      | MAR               | 163/12                           | / <mark>20</mark> 21                                           |  |
| By: Ro                                                                                                                                                                                                                                                                      | dney J. Biggs - Production I         | Manager, Appalach | ian Region                       |                                                                |  |

APR 2 ± 1098

4-16-96 1) Date:\_ Operator's well number 2)

WEWV 5134 (5L-2) API Well No: 47 -

061 1238-C State County Permit

Permitting

Office of Old @ Can STATE OF WEST VIRGINIA - BUREAU OF ENVIRONMENT DIVISION OF ENVIRONMENTAL PROTECTION OFFICE OF OIL AND GAS

### NOTICE AND APPLICATION FOR A WELL WORK PERMIT

| 4)              | Surface 0                                 | wner(s) to be                     | e served:        | 5) (a) C<br>Name | oal Operato                       | or:               |                                                   |
|-----------------|-------------------------------------------|-----------------------------------|------------------|------------------|-----------------------------------|-------------------|---------------------------------------------------|
|                 | (a) Name                                  | Howard Shriver et                 | ux               | Address          |                                   |                   |                                                   |
|                 | Address _                                 | H.C. 67, Box 60                   |                  | Audi ess         |                                   | <del> </del>      | <del></del>                                       |
|                 | <del>/2 \ 12==</del>                      | Wadestown, WV                     | ······           | (h) Coal         | Owner(s) v                        | with Decla        | ration                                            |
|                 | (b) Name                                  |                                   | <del> </del>     | (D) COAI         | Eastern Assoc.                    | WICH DECIA        | Tacion                                            |
|                 | Address _                                 |                                   | <del> </del>     | Name             | /C                                | Loai              |                                                   |
|                 |                                           | ·                                 |                  | Address          | (See attached)                    | <del></del>       |                                                   |
|                 | (c) Name                                  |                                   |                  | Nom o            |                                   | <u> </u>          |                                                   |
|                 | Address _                                 |                                   |                  | Name             |                                   |                   |                                                   |
|                 |                                           |                                   |                  | Address          |                                   |                   | <del></del>                                       |
| 6)              | Inspector                                 | Randall Mick                      |                  | (c) Coal         | . Lessee wi                       | th Declara        | ition                                             |
| - •             | Address                                   | 111 Blackshere                    | Dr.              | Name             |                                   |                   |                                                   |
|                 | _                                         | Mannington, WV                    |                  | Address          |                                   |                   | <del></del>                                       |
|                 | Telephone                                 | (304)-                            |                  |                  |                                   |                   |                                                   |
|                 | , roropiioni                              | . (001)                           |                  |                  |                                   |                   |                                                   |
|                 |                                           | TO THE PERSO                      | ON(S) NAMED A    | BOVE TAKE        | NOTICE THE                        | \T:               |                                                   |
|                 |                                           | is the lea                        |                  |                  |                                   |                   | ract or                                           |
| cont            | racts by w                                | which I hold                      | tne right to     | extract          | oil and gas                       | OR                |                                                   |
| X               | Included                                  | is the infor                      | mation requi     | red by Cha       | ipter 22, A                       | rticle 6,         | Section                                           |
| 8 ( <b>g</b> .) | of the Co                                 | ode of West V                     | irginia (see     | page 2)          |                                   |                   |                                                   |
|                 | I certify                                 | y that as req                     | uired under      | Chapter 2        | 2 of the $\underline{\mathbf{W}}$ | <u>est Virgir</u> | lia Code                                          |
| I ha            | ve served                                 | copies of t                       | his notice a     | nd applica       | ation, a lo                       | ocation pl        | lat, and                                          |
| acco            | mpanying d                                | documents pag<br>sonal Service    | es 1 through     | on the           | ne above na                       | med partie        | ≥s, by:                                           |
|                 | Pers                                      | sonal Service                     | (Affidavit       | attached)        |                                   |                   | •                                                 |
|                 | x Cert                                    | tified Mail (                     | Postmarked p     | ostal rece       | eipt attach                       | .ed)              |                                                   |
|                 | Publ                                      | lication (Not                     | ice of Public    | cation att       | cached)                           |                   |                                                   |
|                 |                                           |                                   |                  |                  |                                   |                   | T                                                 |
|                 | 1 nave re                                 | ead and under                     | stand Chapte     | r 22-6 an        | d 38 CSR 1                        | 1-18, and         | 1 agree                                           |
| to t            | ne terms a                                | and condition                     | s or any per     | mit issued       | under thi                         | s applica         | cion.                                             |
| c               | i certify                                 | y under penal                     | ty or law th     | at I have        | bersoughi                         | y examined        | and am                                            |
| ramı            | llar with                                 | the informa                       | tion submitt     | ed on thi        | s applicat                        | ion form          | and all                                           |
| atta            | coments, a                                | and that base                     | ed on my inqu    | iry of the       | ose indivi                        | duals imme        | ediately                                          |
|                 |                                           | or obtaining                      |                  | tion, I b        | elieve that                       | t the info        | ormation                                          |
| is t            | rue, accui                                | rate, and com                     | plete.           |                  |                                   |                   |                                                   |
|                 | I am awa                                  | re that ther                      | e are signif     | icant pen        | alties for                        | submittir         | ng false                                          |
| info            | rmation,                                  | including the                     | possibility      | of fine a        | and impriso                       | nment.            |                                                   |
| 3 1             |                                           |                                   | Well Operator    |                  |                                   |                   |                                                   |
| } <b>(X</b> )   |                                           | OF WEST VIRGINGA                  | Y: Rodney J. Big |                  |                                   |                   | ····                                              |
|                 | NANC                                      | CY D. COLTON I                    | ts: Designated A | gent - Product   | ion Manager, App                  | avachian Region   | n                                                 |
| \$ 18K          | SI 81 81 81 81 81 81 81 81 81 81 81 81 81 | T, 2, BOX 661D<br>NSTON, WV 26431 | ddress Rt. 2,    | Box 698, Cros    | swind Corp. Park                  |                   |                                                   |
| <b>L</b>        | My Commissi                               | ion Expires Sept. 20, 2003        | Bridgep          | ort, WV 26330    |                                   |                   |                                                   |
|                 |                                           | ī                                 | elephone (304    | ) 623-8840       |                                   |                   |                                                   |
| Subs            | cribed and                                | d sworn befor                     | e me this 3      | ط. day of        | aprie                             |                   | _, 19 <u>96_</u>                                  |
|                 | _                                         |                                   |                  |                  | •                                 |                   | TOTAL COR                                         |
| ga              | ney D. Cal                                | tow                               |                  |                  | Nancy D. Colto                    | nNotar            | A SOSO                                            |
| My c            | commission                                | expires q12                       | 4/2003           |                  |                                   | _                 | HICE OF CO.                                       |
|                 |                                           | F 63 -                            | 1 . 1            |                  | 11 1                              | C                 | DEC 10 2020                                       |
|                 |                                           |                                   |                  |                  |                                   |                   | acc I o b                                         |
|                 |                                           | 1                                 |                  |                  |                                   |                   | DIME OF HOL                                       |
|                 |                                           |                                   |                  |                  |                                   |                   | nepartific protection                             |
|                 |                                           |                                   |                  |                  |                                   |                   | DEC Wy Department of the Environmental Protection |
|                 |                                           |                                   |                  |                  |                                   |                   | Enviror.                                          |
|                 |                                           |                                   |                  |                  |                                   |                   | -                                                 |