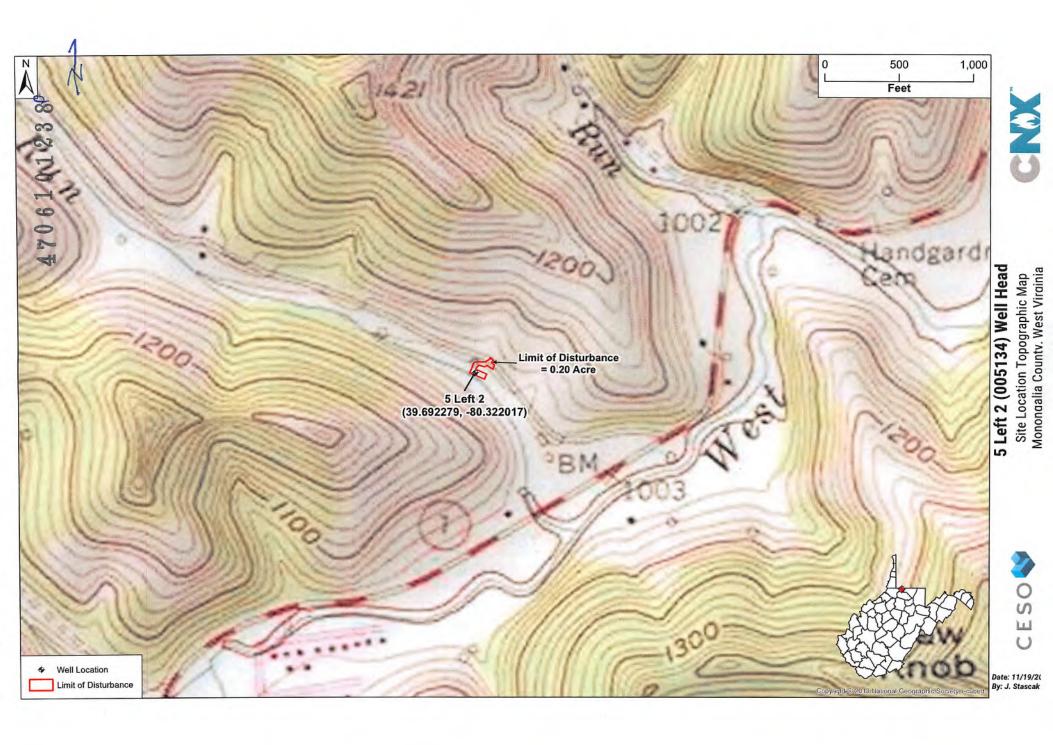

|    |   |     |     |        |  |
|                                               | 11                   |           |    |    |    |    |     |    |   |     |     |        |  |
|                                               | DATE                 |           |    |    |    |    |     |    | - | 0.1 |     |        |  |
|                                               | NO.                  | •         | •  | •  | •  | •  | •   | •  | • | ٠   | •   | •      |  |
|                                               | Nation Park          | NOW BROWN | 2  | 55 | 70 | T. | E I | 9  | 1 | 180 | 680 | 100000 |  |



**EROSION &** SEDIMENT CONTROL PLAN

| CUMENTS     |
|-------------|
| TE:<br>4.20 |
| 758228-04   |
| DBR         |
| DBR         |
| RAC         |
| T NO.       |
|             |





## West Virginia Department of Environmental Protection Office of Oil and Gas

### **WELL LOCATION FORM: GPS**

| 4706101238