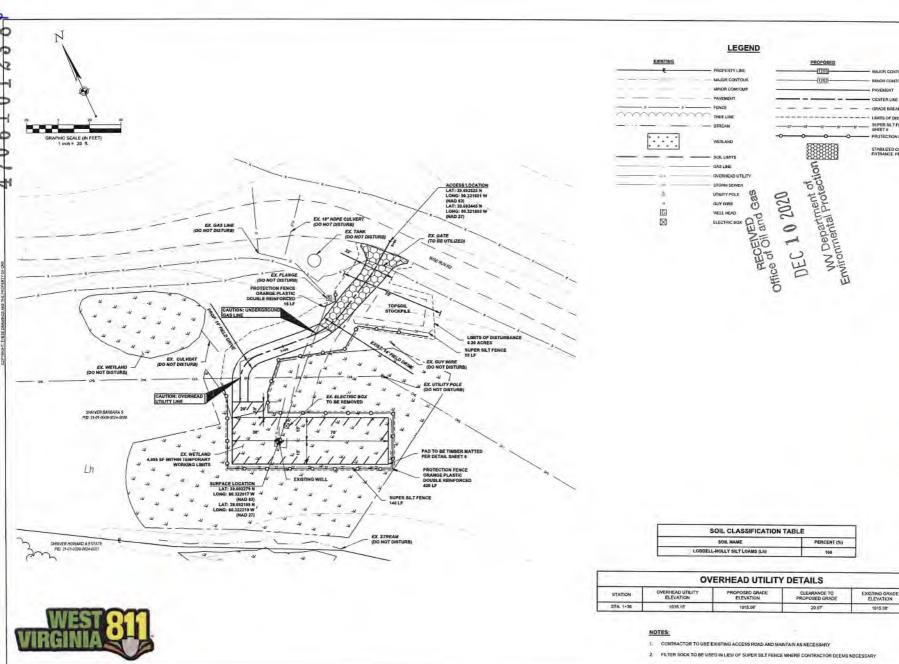

it, and di                                 |
| Maps(s) of road, location, pin provided). If water from the L. W), and area in acres, of Photocopied section of involved Approved by: | pit will be land applied, prother land application area.  ved 7.5' topographic sheet     | rovide water volume, include dimensions                                            | (L, W, D) of the pit, and dir                                |
| Maps(s) of road, location, pin provided). If water from the L. W), and area in acres, of Photocopied section of involved Approved by: | pit will be land applied, prother land application area.  ved 7.5' topographic sheet     | rovide water volume, include dimensions                                            | (L, W, D) of the pit, and di                                 |



| EXISTING     |                                                                                                                                                          | PROPOSED                      |                                              |
|--------------|----------------------------------------------------------------------------------------------------------------------------------------------------------|-------------------------------|----------------------------------------------|
|              | PROPERTY LINE                                                                                                                                            | 1200                          | MAJOR CONTOUR                                |
|              | MAJOR CONTOUR