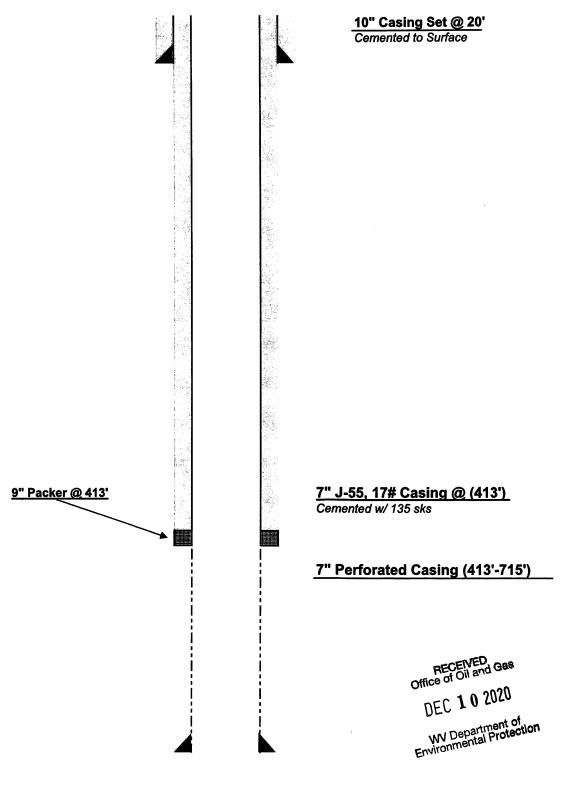

Well: 5134 (5L2) Shriver

API#: 47-061-01238

District: Battelle

County: Monongalia

Elevation: 1012'

#### 5134 Shriver (5L2) Proposed Plugging and Abandonment Procedure

- Run in and tag TD (715') with wireline or small sandline tools. Confirm TD is inside slotted casing. (Make call to CNX if tagging high to come up with game plan)
- 2. Once TD has been reached, proceed to fill slotted casing with pea gravel. (1 ton= ~20 Cu. Ft. fill)
- 3. Once pea gravel has been placed in casing verify top of gravel
- 4. Once top of pea gravel has been verified TIH with tubing and prepare to cement
- 5. Place 50' cement plug on top of pea gravel
- 6. TOOH with cement string
- 7. Rig up wireline and tag cement plug
- 8. TOOH and prepare to run Bond Log on 7" casing if Bond Log tool will go to bottom
- Run Bond Log from top of cement to surface to verify casing is cemented to surface. If cement top if found to not be at surface notify CNX and prepare to pull uncemented casing
- If cement on 7" is at surface or once uncemented has been pulled prepare to cement well to surface
- 11. TIH with work string to cement plug and cement well to surface
- 12. TOOH w/ work string and top off well with cement
- 13. Install 6"x14' monument (10' below grade, 4' above grade). Monument must contain API#, Well Name, Company Name and Date Plugged

### **Shriver (5134) 5L2**

Battelle District, Monongalia WV
Original Completion: 5/4/1996
API #47-061-01238
Elevation = 1012'

TD @ (715')

| WR-35                                                                                                                                                                                                                                                                       |                                      | I # 47-61-        | 912380                           |                                                                |  |
|-----------------------------------------------------------------------------------------------------------------------------------------------------------------------------------------------------------------------------------------------------------------------------|--------------------------------------|-------------------|----------------------------------|----------------------------------------------------------------|--|
| State of Wes<br>DEPARTMENT<br>Division of                                                                                                                                                                                                                                   | OF ENERGY                            | Reviewed          |                                  |                                                                |  |
| Well Operator's Re                                                                                                                                                                                                                                                          | port of Well Work                    |                   |                                  |                                                                |  |
|                                                                                                                                                                                                                                                                             | Operator Well No.:                   |                   | 34 (5L-2                         | <b>(2)</b>                                                     |  |
|                                                                                                                                                                                                                                                                             | angle: Wadestown                     | 7 1.5             |                                  |                                                                |  |
| District: Baffelle<br>Latitude: 39°42'35" 5 583<br>Longitude 85°11'30' W 3442                                                                                                                                                                                               | Deg.                                 | nongalia          |                                  |                                                                |  |
| Company: CNG PRODUCING COMPANY RT. 2, BOX 698 BRIDGEPORT, WV 26330                                                                                                                                                                                                          | Casing   Used in                     |                   | Cement  <br>Fill Up  <br>Cu. Ft. | •<br>•                                                         |  |
| Agent: RODNEY J. BIGGS                                                                                                                                                                                                                                                      | Size                                 |                   |                                  |                                                                |  |
| Inspector: Ranbal Mick Permit Issued: 5/1196 Well work Commenced:                                                                                                                                                                                                           | 19"                                  | 20'               | 3 545                            |                                                                |  |
| Well work Completed: 5-496 Verbal Plugging Permission granted on:                                                                                                                                                                                                           | 7"                                   | 715'              | 135 545                          |                                                                |  |
| Rotary Cable Rig Total Depth (feet) Fresh water depths (it) 55'                                                                                                                                                                                                             |                                      |                   |                                  |                                                                |  |
| Salt water depths (ft) N/A                                                                                                                                                                                                                                                  |                                      | (13 <b>6</b> Es   |                                  |                                                                |  |
| Is coal being mined in area (Y/N)? Y Coal Depths (ft): 7/5                                                                                                                                                                                                                  | .                                    | AR 05 1998        |                                  | n                                                              |  |
| OPEN FLOW DATA                                                                                                                                                                                                                                                              | . ·                                  | Printer           | ÷ 0                              | RECEIVED Gas                                                   |  |
| Producing formation P. ++sburger                                                                                                                                                                                                                                            | GOB Pay zone do Oil: Initial ope     | e depth (ft)      | 715<br>Bb1/6                     | DEC 10 2020                                                    |  |
| Final open flowMCF/<br>Time of open flow between in                                                                                                                                                                                                                         | d Final open<br>sitial and final to  | flow              | aout-4                           | WV Department of<br>WV Department of<br>Nironmental Protection |  |
|                                                                                                                                                                                                                                                                             | (surface pressure                    |                   |                                  |                                                                |  |
| Second producing formation Pay zone depth (ft)  Gas: Initial open flow MCF/d Oil: Initial open flow Bbl/d  Final open flow MCF/d Final open flow Bbl/d  Time of open flow between initial and final tests flours  Static rock Fressure psig (surface pressure) after flours |                                      |                   |                                  |                                                                |  |
|                                                                                                                                                                                                                                                                             | •                                    |                   |                                  |                                                                |  |
| NOTE: ON BACK OF THIS FORM PUT THE INTERVALS, FRACTURING OR STIMULATING, LOG WHICH IS A SYSTEMATIC DETAILED INCLUDING COAL ENCOUNTERED BY THE WELL                                                                                                                          | , PHYSICAL CHANGE, GEOLOGICAL RECORD | , ETC. 2).        | THE WELL                         | 0                                                              |  |
| Convented VENT  Pulled by Persony For: CNG PROD                                                                                                                                                                                                                             | Not Bus                              | BJ.               |                                  | 238                                                            |  |
|                                                                                                                                                                                                                                                                             |                                      | MAR               | 163/12                           | / <mark>20</mark> 21                                           |  |
| By: Ro                                                                                                                                                                                                                                                                      | dney J. Biggs - Production I         | Manager, Appalach | ian Region                       |                                                                |  |

# Productor Co. Page Card of Car

| 1)          | Well Ope   | rator:   | CNG Prod    | ucing Company     |                  |                         | ·                                      |
|-------------|------------|----------|-------------|-------------------|------------------|-------------------------|----------------------------------------|
| 2)          |            |          |             | 5134              | 4)               | 3) Ele                  | vation: 1044'                          |
| 4 )         | _          |          | •           | or Gas            |                  |                         |                                        |
| •,          | ,          |          |             | Production        |                  | ound Storage<br>Shallov |                                        |
| 5)          | Proposed   | Target   | Formation   | (S): Pitts        | burgh GOB        |                         |                                        |
| 6)          | Proposed   | Total D  | epth: 7     | 15                | feet             |                         |                                        |
| 7)          | Approxim   | ate fres | h water s   | trata depo        | :hs: 55'         |                         |                                        |
| 8 }         |            |          |             | pths: None        |                  |                         |                                        |
| 9)          | Approxim   | ate coal | seam dep    | ths: Navage       | buna 425 43      | - Sewickey              | 675-674                                |
| 10}         | Does lan   | d contai | n coal se   | ams tribut        | eogrand 715 act  | -718<br>lve mine? Ye    | s <u>X</u> / No/                       |
| 11)         | Proposed   | Well Wo  | TK: Connect | an existing co    | al mine GOB Vent | Hole for production     | RECEIVED Office of Oil and             |
| 12)         |            |          |             |                   |                  |                         | DEC 1 0 2020                           |
|             |            |          |             |                   | NG PROGRAM       |                         | WV Department of Environmental Protect |
| TYPE        |            |          | PECIFICAT   | IONS              | FOOTAGE II       | YTERVAL3                | CEMENT                                 |
|             |            | Size     | Grade       | Weight<br>per ft. | For<br>drilling  | Left in well            | Fill-up (cu. ft.)                      |
| Cond        | uctor      | 10"      |             |                   |                  | 201.                    | 3                                      |
| Fras        | h Water    |          |             |                   |                  |                         |                                        |
| <u>Coal</u> |            |          |             |                   |                  | •                       |                                        |
| <u>Inte</u> | rmediate   |          |             |                   |                  |                         |                                        |
| Prod        | uction     | 7"       | J-55        | 17                |                  | 715                     | 135                                    |
| <u>Tubi</u> | ng         |          |             |                   |                  |                         |                                        |
| Line        | LS.        |          |             |                   |                  |                         |                                        |
| PACK        | (ERS : Kin |          | o Anchor    |                   |                  | •                       |                                        |
|             | Si2<br>Dep | ths set  | 413         |                   |                  |                         | 13/12/2021                             |