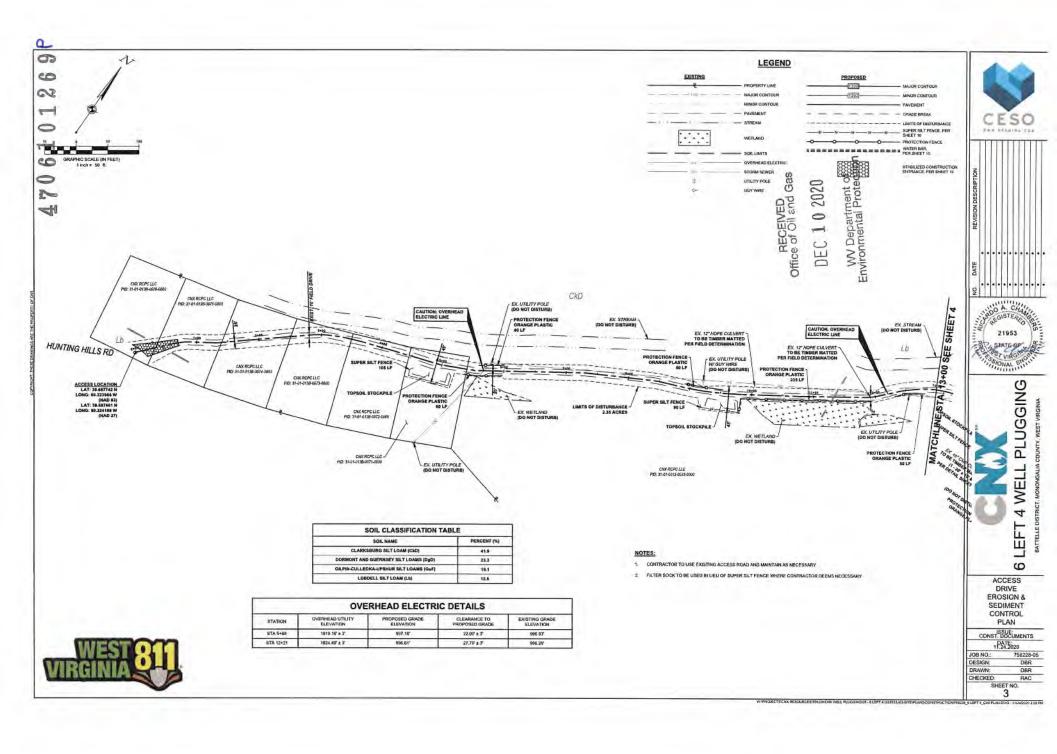

Well: 23553 (6L4) E.A.C.C

API#: 47-061-01269

District: Battelle

County: Monongalia

Elevation: 1236'

#### 23553 E.A.C.C (6L4) Proposed Plugging and Abandonment Procedure

- Run in and tag TD (978') with wireline or small sandline tools. Confirm TD is inside slotted casing. (Make call to CNX if tagging high to come up with game plan)
- 2. Once TD has been reached, proceed to fill slotted casing with pea gravel. (1 ton= ~20 Cu. Ft. fill)
- 3. Once pea gravel has been placed in casing verify top of gravel
- 4. Once top of pea gravel has been verified TIH with tubing and prepare to cement
- 5. Place 50' cement plug on top of pea gravel
- TOOH with cement string
- 7. Rig up wireline and tag cement plug
- 8. TOOH and prepare to run Bond Log on 7" casing if Bond Log tool will go to bottom
- Run Bond Log from top of cement to surface to verify casing is cemented to surface. If cement top if found to not be at surface notify CNX and prepare to pull uncemented casing
- If cement on 7" is at surface or once uncemented has been pulled prepare to cement well to surface
   RECEIVED Office of Oil and Gas

11. TIH with work string to cement plug and cement well to surface

DEC 1 0 2020

12. TOOH w/ work string and top off well with cement

WV Department of Environmental Protection

 Install 6"x14' monument (10' below grade, 4' above grade). Monument must contain API#, Well Name, Company Name and Date Plugged

Note: All cement will be Class A. All spacers will be 6% gel

Buyen Harin 12-2-20