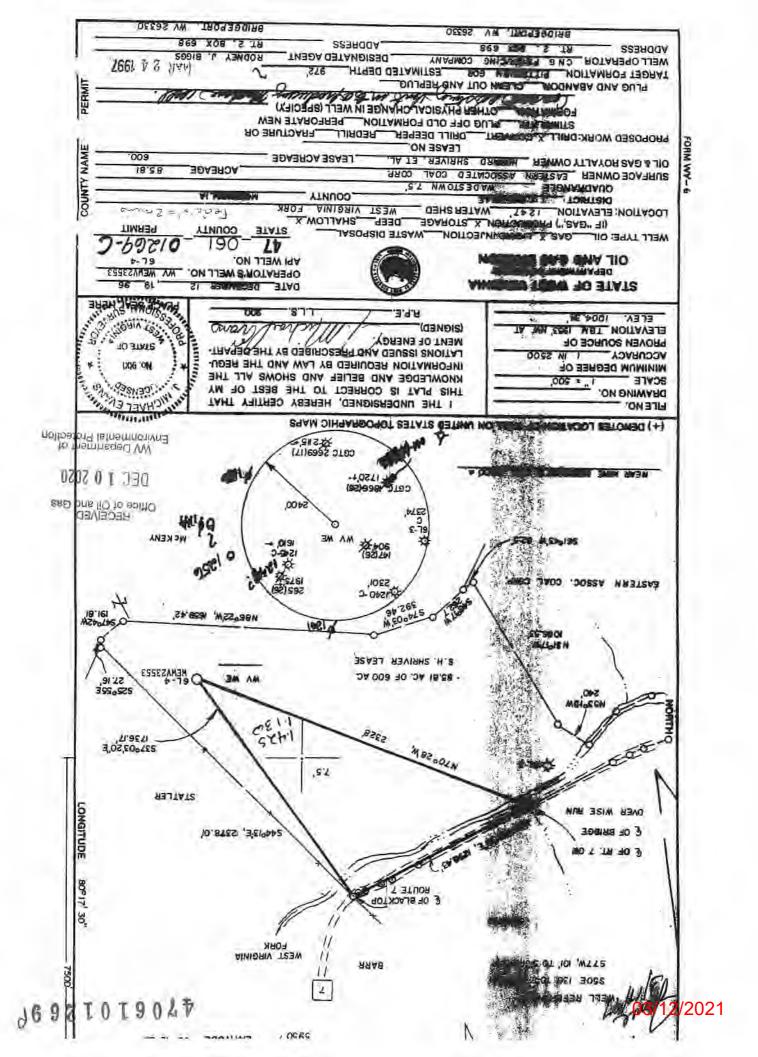

#### E.A.C.C (23553) 6L4

Battelle District, Monongalia WV
Original Completion:?
API #47-061-01269
Elevation = 1236'

STATE OF WEST VIRGINIA

DEPARTMENT OF ENERGY, DIVISION OF OIL AND GAS
WELL WORK PERMIT APPLICATION

| 31      | Well Op    | erator:_                | CNG Pro          | jucing Company    | 10110             | 0                         | 182                                        |
|---------|------------|-------------------------|------------------|-------------------|-------------------|---------------------------|--------------------------------------------|
| 23331   | Operato    | r's Well                | Number:_         | WEWV23553         |                   | 3) E1                     | evation: 1247'                             |
|         | Well ty    | pe: (a)                 | 0il_/            | or Ga             |                   | lssued 031                | 17 197                                     |
|         |            | (b)                     | If Gas:          | Productio         | n_ / Undera       | Expersi 03/1 round Storag | 7 /99<br>e                                 |
|         | ÷          |                         |                  | Dee               | P229              | Shallo                    | w <u>x</u>                                 |
| 5)      |            |                         |                  | 1(s): <u>Pitt</u> |                   |                           |                                            |
| 6)      |            |                         |                  | 0                 |                   |                           |                                            |
| 7)      | Approxi    | mate fres               | h water s        | trata dep         | ths: None         | <del></del>               |                                            |
| 8)      | Approxi    | mate salt               | water de         | pths:             | N/A               |                           |                                            |
| 9)      | Approxi    | mate coal               | seam dep         | ths: Waynest      | ours, 670-675', S | ewickley, 905-909'        | , Redstone, 970-973'                       |
| 10)     | Does la    | nd contai               | n coal se        | ams tribu         | tary to act       | ive mine? Ye              | es_x_/ No/                                 |
| 11)     | Proposed   | d Well Wo               | rk: Connect      | an existing co    | al mine GOB Vent  | Hole for production       | on.                                        |
| 12)     |            | •                       |                  |                   |                   |                           |                                            |
| #VD#    | •          |                         |                  | •                 | ING PROGRAM       |                           |                                            |
| TYPE    |            | s                       | <u>PECIFICAT</u> | IONS              | FOOTAGE IN        | <u>ITERVALS</u>           | CEMENT                                     |
|         |            | Size                    | Grade            | Weight<br>per ft. | For<br>drilling   | Left in<br>well           | Fill-up (cu. ft.)                          |
| Condu   | ctor       | 10"                     |                  |                   |                   | 19'                       | 3 sks.                                     |
| Fresh   | Water      |                         |                  |                   |                   |                           |                                            |
| Coal    |            |                         |                  |                   |                   | 4                         | dus                                        |
| Inter   | mediate    |                         |                  |                   |                   | UV                        |                                            |
| Produ   | ction      | 7"                      | J-55             | 17                |                   | 978'                      | 190 sks.                                   |
| Tubin   | ıa         |                         |                  |                   |                   |                           |                                            |
| Liner   | s          |                         |                  |                   |                   |                           |                                            |
| PACKE   |            |                         | Anchor           |                   |                   |                           |                                            |
| , sy    |            | es <u>7"</u><br>ths set | 670'             |                   |                   |                           |                                            |
| 37/     | <b>`</b>   | F                       | or Divisor       | n of Oil a        | nd Gas Use        | Only                      |                                            |
| <u></u> | Fee(s) p   |                         |                  |                   |                   | amation Fund              | I_I WPC2                                   |
| •       | , <b>-</b> | <del></del> .           |                  | *9 r *4           |                   |                           | RECEIVED                                   |
|         |            |                         |                  |                   |                   |                           | DEC 1 0 2020                               |
|         |            |                         |                  |                   |                   | Env                       | WV Department of<br>vironmental Protection |