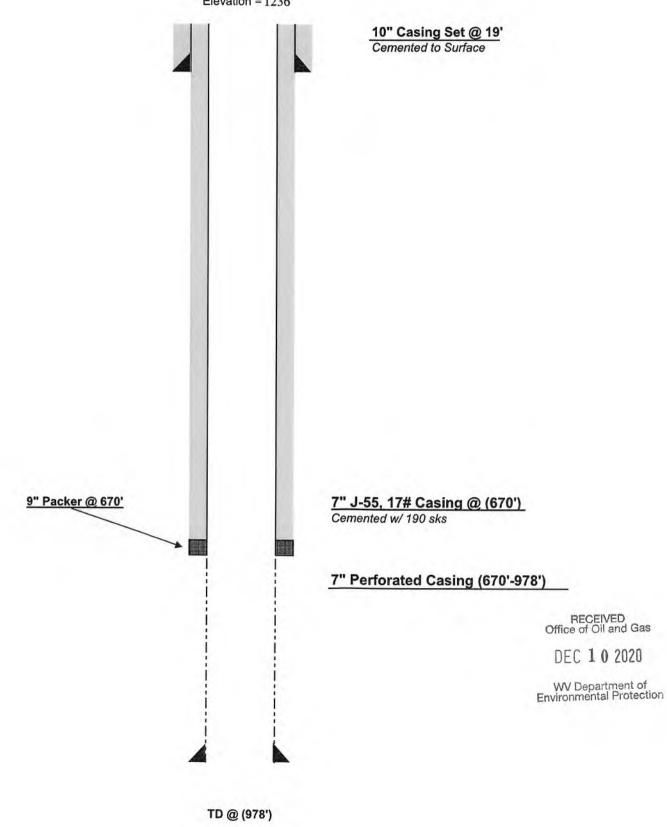

Well: 23553 (6L4) E.A.C.C

API#: 47-061-01269

District: Battelle

County: Monongalia

Elevation: 1236'

#### 23553 E.A.C.C (6L4) Proposed Plugging and Abandonment Procedure

- Run in and tag TD (978') with wireline or small sandline tools. Confirm TD is inside slotted casing. (Make call to CNX if tagging high to come up with game plan)
- 2. Once TD has been reached, proceed to fill slotted casing with pea gravel. (1 ton= ~20 Cu. Ft. fill)
- 3. Once pea gravel has been placed in casing verify top of gravel
- 4. Once top of pea gravel has been verified TIH with tubing and prepare to cement
- 5. Place 50' cement plug on top of pea gravel
- TOOH with cement string
- 7. Rig up wireline and tag cement plug
- 8. TOOH and prepare to run Bond Log on 7" casing if Bond Log tool will go to bottom
- Run Bond Log from top of cement to surface to verify casing is cemented to surface. If cement top if found to not be at surface notify CNX and prepare to pull uncemented casing
- If cement on 7" is at surface or once uncemented has been pulled prepare to cement well to surface
   RECEIVED Office of Oil and Gas

11. TIH with work string to cement plug and cement well to surface

DEC 1 0 2020

12. TOOH w/ work string and top off well with cement

WV Department of Environmental Protection

 Install 6"x14' monument (10' below grade, 4' above grade). Monument must contain API#, Well Name, Company Name and Date Plugged

Note: All cement will be Class A. All spacers will be 6% gel

Buyen Harin 12-2-20