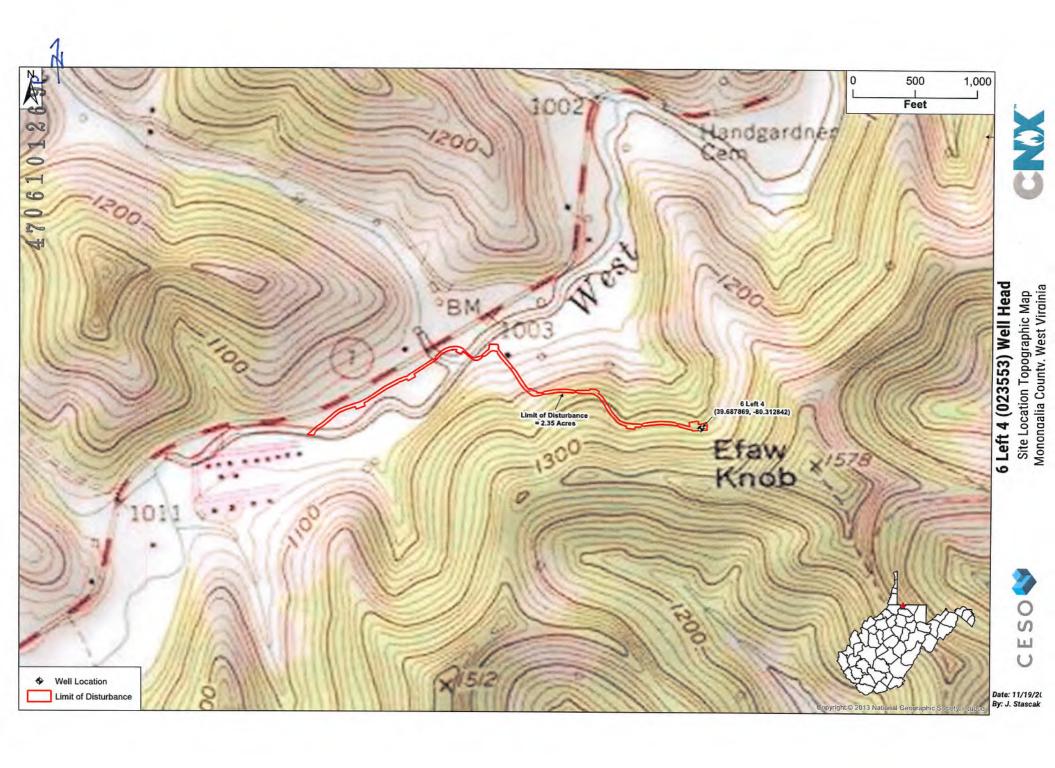

Well: 23553 (6L4) E.A.C.C

API#: 47-061-01269

District: Battelle

County: Monongalia

Elevation: 1236'