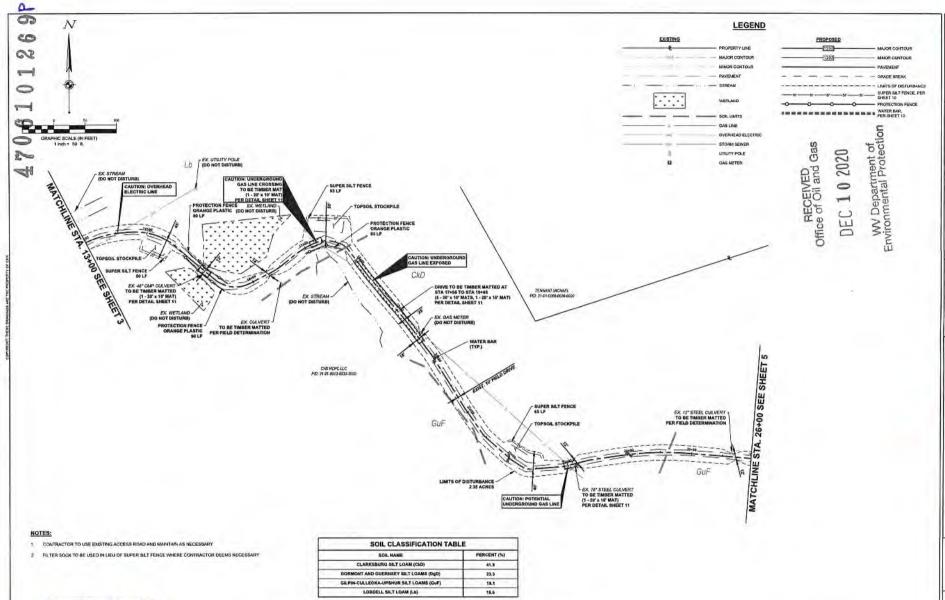

Well: 23553 (6L4) E.A.C.C

API#: 47-061-01269

District: Battelle

County: Monongalia

Elevation: 1236'

#### 23553 E.A.C.C (6L4) Proposed Plugging and Abandonment Procedure

- Run in and tag TD (978') with wireline or small sandline tools. Confirm TD is inside slotted casing. (Make call to CNX if tagging high to come up with game plan)
- 2. Once TD has been reached, proceed to fill slotted casing with pea gravel. (1 ton= ~20 Cu. Ft. fill)
- 3. Once pea gravel has been placed in casing verify top of gravel
- 4. Once top of pea gravel has been verified TIH with tubing and prepare to cement
- 5. Place 50' cement plug on top of pea gravel
- TOOH with cement string
- 7. Rig up wireline and tag cement plug
- 8. TOOH and prepare to run Bond Log on 7" casing if Bond Log tool will go to bottom
- Run Bond Log from top of cement to surface to verify casing is cemented to surface. If cement top if found to not be at surface notify CNX and prepare to pull uncemented casing
- If cement on 7" is at surface or once uncemented has been pulled prepare to cement well to surface
   RECEIVED Office of Oil and Gas

11. TIH with work string to cement plug and cement well to surface

DEC 1 0 2020

12. TOOH w/ work string and top off well with cement

WV Department of Environmental Protection

 Install 6"x14' monument (10' below grade, 4' above grade). Monument must contain API#, Well Name, Company Name and Date Plugged

Note: All cement will be Class A. All spacers will be 6% gel

Buyen Harin 12-2-20