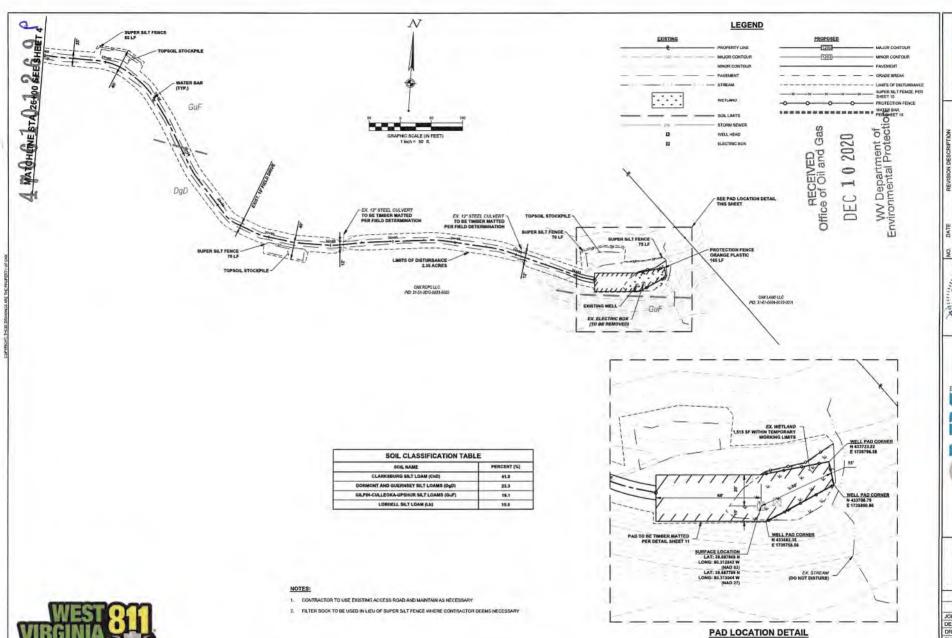

Well: 23553 (6L4) E.A.C.C

API#: 47-061-01269

District: Battelle

County: Monongalia

Elevation: 1236'

#### 23553 E.A.C.C (6L4) Proposed Plugging and Abandonment Procedure

- Run in and tag TD (978') with wireline or small sandline tools. Confirm TD is inside slotted casing. (Make call to CNX if tagging high to come up with game plan)
- 2. Once TD has been reached, proceed to fill slotted casing with pea gravel. (1 ton= ~20 Cu. Ft. fill)
- 3. Once pea gravel has been placed in casing verify top of gravel
- 4. Once top of pea gravel has been verified TIH with tubing and prepare to cement
- 5. Place 50' cement plug on top of pea gravel
- TOOH with cement string
- 7. Rig up wireline and tag cement plug
- 8. TOOH and prepare to run Bond Log on 7" casing if Bond Log tool will go to bottom
- Run Bond Log from top of cement to surface to verify casing is cemented to surface. If cement top if found to not be at surface notify CNX and prepare to pull uncemented casing
- If cement on 7" is at surface or once uncemented has been pulled prepare to cement well to surface
   RECEIVED Office of Oil and Gas

11. TIH with work string to cement plug and cement well to surface

DEC 1 0 2020

12. TOOH w/ work string and top off well with cement

WV Department of Environmental Protection

 Install 6"x14' monument (10' below grade, 4' above grade). Monument must contain API#, Well Name, Company Name and Date Plugged

Note: All cement will be Class A. All spacers will be 6% gel

Buyen Harin 12-2-20