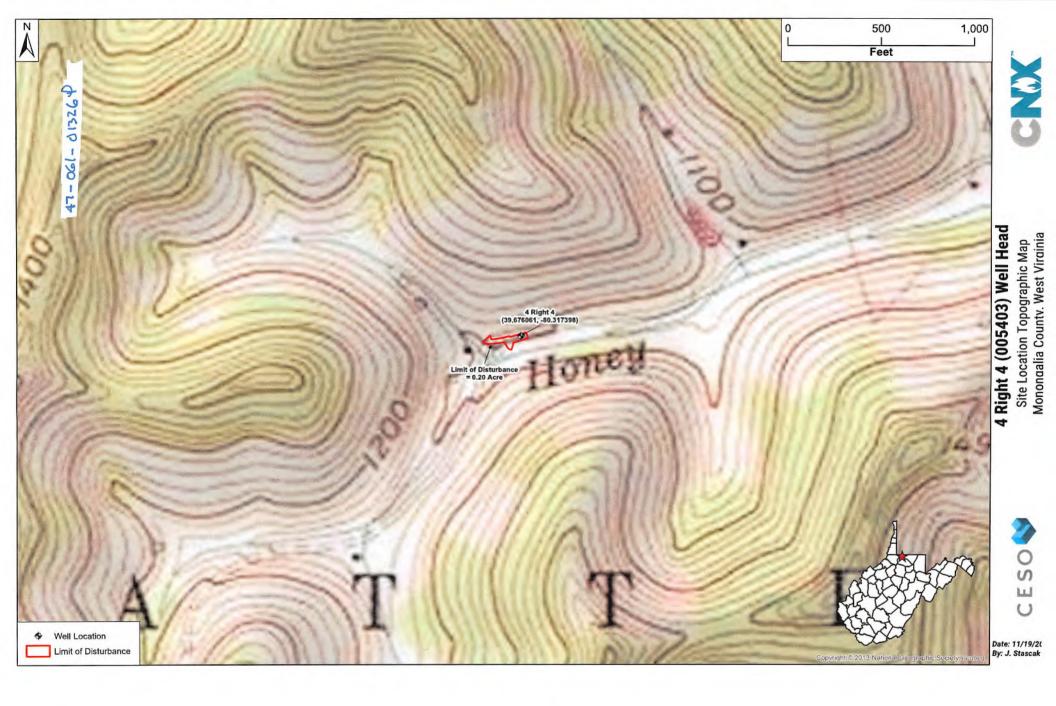

## WELL LOCATION FORM: GPS

| WELL LOCATION                                                                                                                                                                                                                                                                                                                                                                                                                                                                                                                    | TOMM. OI S                                          |
|----------------------------------------------------------------------------------------------------------------------------------------------------------------------------------------------------------------------------------------------------------------------------------------------------------------------------------------------------------------------------------------------------------------------------------------------------------------------------------------------------------------------------------|-----------------------------------------------------|
| <sub>API:</sub> 4706101326                                                                                                                                                                                                                                                                                                                                                                                                                                                                                                       | WELL NO.: 005403                                    |
| FARM NAME: Arthur G. & Bessie T. Cowell                                                                                                                                                                                                                                                                                                                                                                                                                                                                                          |                                                     |
| RESPONSIBLE PARTY NAME: CNX                                                                                                                                                                                                                                                                                                                                                                                                                                                                                                      |                                                     |
| COUNTY: Monongalia                                                                                                                                                                                                                                                                                                                                                                                                                                                                                                               | DISTRICT: Battelle                                  |
| QUADRANGLE: Wadestown                                                                                                                                                                                                                                                                                                                                                                                                                                                                                                            |                                                     |
| SURFACE OWNER: Cowell Lowell A                                                                                                                                                                                                                                                                                                                                                                                                                                                                                                   |                                                     |
| ROYALTY OWNER: Cowell Lowell A                                                                                                                                                                                                                                                                                                                                                                                                                                                                                                   |                                                     |
| UTM GPS NORTHING: 4392026.81                                                                                                                                                                                                                                                                                                                                                                                                                                                                                                     |                                                     |
| UTM GPS EASTING: 558541.36                                                                                                                                                                                                                                                                                                                                                                                                                                                                                                       | GPS ELEVATION: 1094.15                              |
| The Responsible Party named above has chosen to submit GPS coordinates in lieu of preparing a new well location plat for a plugging permit or assigned API number on the above well. The Office of Oil and Gas will not accept GPS coordinates that do not meet the following requirements:  1. Datum: NAD 1983, Zone: 17 North, Coordinate Units: meters, Altitude: height above mean sea level (MSL) – meters.  2. Accuracy to Datum – 3.05 meters  3. Data Collection Method: Survey grade GPS X: Post Processed Differential |                                                     |
| Real-Time Differenti                                                                                                                                                                                                                                                                                                                                                                                                                                                                                                             | DEC 1 0 0000                                        |
| Mapping Grade GPS: Post Processed Di                                                                                                                                                                                                                                                                                                                                                                                                                                                                                             | fferential W Department of Environmental Protection |
| Real-Time Differential                                                                                                                                                                                                                                                                                                                                                                                                                                                                                                           |                                                     |
| 4. Letter size copy of the topography map showing the well location.  I the undersigned, hereby certify this data is correct to the best of my knowledge and belief and shows all the information required by law and the regulations issued and prescribed by the Office of Oil and Gas.                                                                                                                                                                                                                                        |                                                     |
| Kansoffer Royat,                                                                                                                                                                                                                                                                                                                                                                                                                                                                                                                 | $\frac{12-3-20}{\text{Date}}$                       |
| Signature 1                                                                                                                                                                                                                                                                                                                                                                                                                                                                                                                      | Date 04/16/202                                      |