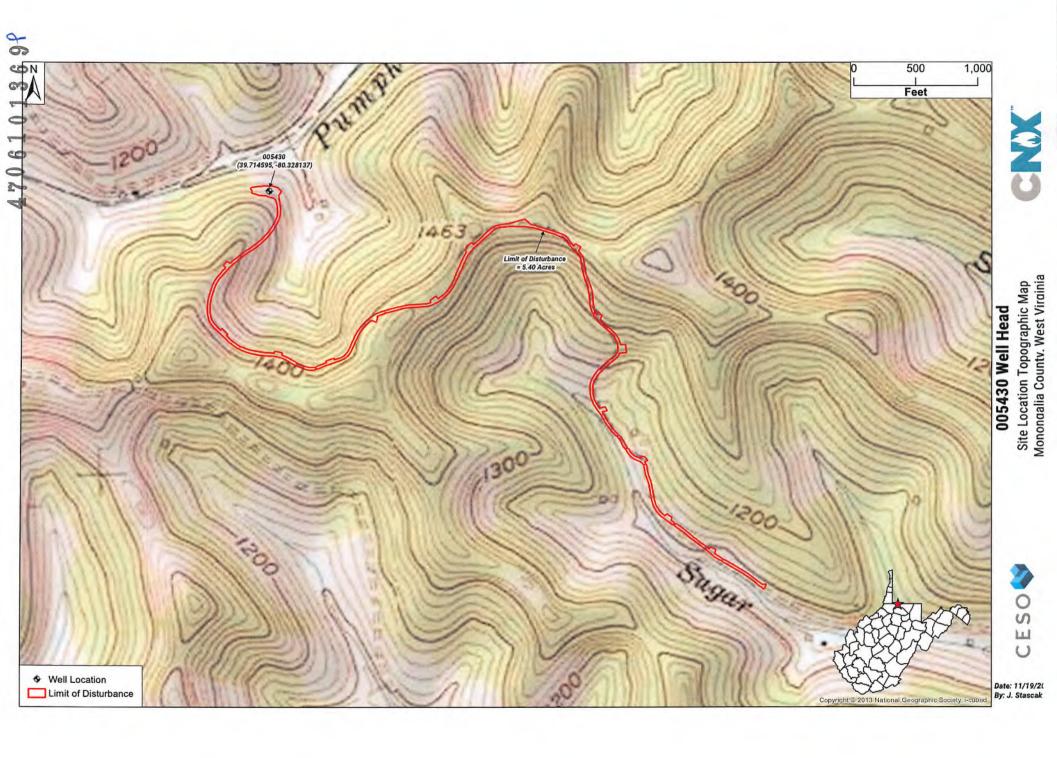

## West Virginia Department of Environmental Protection Office of Oil and Gas WELL LOCATION FORM: GPS

| <sub>API:</sub> 4706101369                                                                                                                  | WELL NO.: 00!                                                                                                                                  | 5430                  |
|---------------------------------------------------------------------------------------------------------------------------------------------|------------------------------------------------------------------------------------------------------------------------------------------------|-----------------------|
| FARM NAME: Curtis, Caro                                                                                                                     |                                                                                                                                                |                       |
| RESPONSIBLE PARTY NAME:                                                                                                                     | CNX                                                                                                                                            |                       |
|                                                                                                                                             | DISTRICT: Batte                                                                                                                                | elle                  |
| QUADRANGLE: Wadestov                                                                                                                        |                                                                                                                                                |                       |
| SURFACE OWNER: Taylor                                                                                                                       |                                                                                                                                                | Lynn                  |
| ROYALTY OWNER: Taylor                                                                                                                       | James Edward & Ear                                                                                                                             | l Lynn                |
| UTM GPS NORTHING: 4396296.59                                                                                                                |                                                                                                                                                |                       |
| UTM GPS EASTING: 557588                                                                                                                     |                                                                                                                                                | <sub>N:</sub> 1180.05 |
| height above mean sea le  2. Accuracy to Datum – 3.0  3. Data Collection Method: Survey grade GPS: Post Pr  Real-T  Mapping Grade GPS: Post | ias will not accept GPS coordinates e: 17 North, Coordinate Units: mete evel (MSL) – meters. 05 meters cocessed Differential Time Differential | that do not meet      |
|                                                                                                                                             | opography map showing the we                                                                                                                   | II location.          |
| I the undersigned, hereby certify this belief and shows all the information prescribed by the Office of Oil and O                           | s data is correct to the best of my l<br>required by law and the regulatio                                                                     | knowledge and         |
| Kan liller                                                                                                                                  | Project manager                                                                                                                                | 4/9/21                |
| Signature                                                                                                                                   | Title                                                                                                                                          | Date                  |