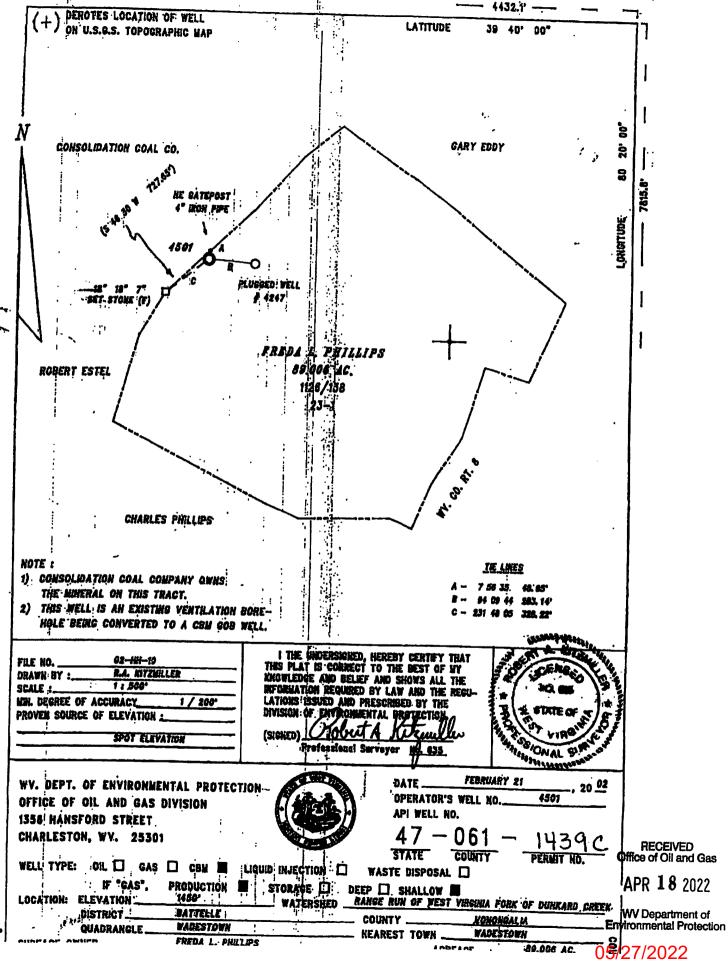

## **CNX WELLS**

VERTICAL DATUM: N.G.V.D. 29

COORDINATE DATUM: NAD83 WVN

ORDER OF ACCURACY: REAL-TIME GPS 1/100,000 PRECISION

ESTABLISHED BY: 6 GUNS, LLC

STATE: WV COUNTY: MONONGALIA LANDOWNER: WILLIAM ESTEL

| WEL             | L DATA    |   |
|-----------------|-----------|---|
| LATITUDE =      | 39.645016 | - |
| LONGITUDE =     | 80.349947 | - |
| ELEVATION (Z) = | 1398.85   |   |

| A V design of the second |      |            |
|--------------------------|------|------------|
| WELL NO.                 | YEAR | STATUS     |
| 4501                     | 2020 | NOT ACTIVE |

DETAILED DESCRIPTION: 2" PLASTIC MARKER, 14" CASING

CHIEF OF PARTY: COLBY YOST

RECOVERED DATE ESTABLISHED: NOVEMBER 5, 2020

DATE: September 2, 2004
API#: 47-6101439

# STATE OF WEST VIRGINIA DEPARTMENT OF ENVIRONMENTAL PROTECTION, OFFICE OF OIL AND GAS COALBED METHANE PERMIT APPLICATION

| 1) Well     | Operator: CNX Gas Company, LLC (North) 2) Well Name St. Leo Gob Well No. 4501                                                                                                                                           |
|-------------|-------------------------------------------------------------------------------------------------------------------------------------------------------------------------------------------------------------------------|
|             | ator's Well Number 4501 4) Elevation 1450'                                                                                                                                                                              |
|             | Type: (a) Oil / or Gas / (b) If Gas: Production _X / Underground Storage / CBM / Deep / Shallow _X /                                                                                                                    |
| 6) Propo    | osed Target Formation(s): Pittsburgh Coal Seam Mine Methane                                                                                                                                                             |
| 7) Prope    | osed Total Depth: 1188 feet Feet Permitting                                                                                                                                                                             |
| 8) Appr     | oximate Fresh Water Strata Depths: Not known JUL 0 4 2002                                                                                                                                                               |
| 9) Appr     | oximate Salt Water Depths: Not known Environment of Environmental Protection                                                                                                                                            |
| 10)         | Approximate Coal Seam Depths: Pitttburgh @ 1188'                                                                                                                                                                        |
| 11)         | Does Land Contain Coal Seams Tributary to Active Mines? Yes X / No /                                                                                                                                                    |
| 12)         | (a) Proposed Well Work: Convert an existing ventilation borehole (Well No. 4150) to a producing CBM gob well.                                                                                                           |
| <b>(b)</b>  | If Stimulation Proposed, Describe Means to be Used to Stimulate Well: N/A                                                                                                                                               |
| 13)         | (a) Does the proposed operation plan to convert an existing well (as defined in W. Va. Code § 22-6-1) or a vertical vanilation hole to a coalbed methane well? Yes / No X                                               |
| <b>(</b> b) | If yes, please attach to this Application a list of all formations from which production is anticipated and a description of any plans to plug any portion of the well.                                                 |
| 14)         | (a) Will the proposed coalbed methane well be completed in some but not all coal seams for production (except for a gob well or vent hole proposed to be converted to a well)?  Yes/ No/ N/A                            |
| <b>(b)</b>  | If yes, please attach to this Application a plan and design for the well which will protect all workable coal seams which will be penetrated by the well.                                                               |
| 15)         | (s) Does the proposed operation include horizontal drilling of a well commenced on the surface? Yes/ No _X/                                                                                                             |
| <b>(b)</b>  | If yes, please attach to this Application a description of such operations, including both the vertical and horizontal alignment and extent of the well from the surface to total depth.  RECEIVED Office of Oil and Ga |
|             | • APR 18 2022                                                                                                                                                                                                           |