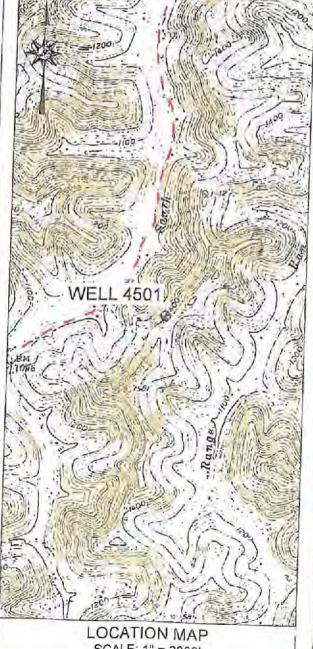

# STATE OF WEST VIRGINIA

|       | (If "Gas, Production X or                                                                                          | uid injection/ Waste disposal/ Underground storage) Deep/ ShallowX                    |
|-------|--------------------------------------------------------------------------------------------------------------------|---------------------------------------------------------------------------------------|
| 5)    | Location: Elevation 1450                                                                                           |                                                                                       |
| 3,    | District Battelle                                                                                                  | Watershed Range Run of WV FK of Dunkard Creek County Monongalia Quadrangle Wadestown  |
|       | A                                                                                                                  | Quadrangie Wedeslown                                                                  |
| 6)    | Well Operator Monument Oil & Gas LLC                                                                               | 7)Designated Agent                                                                    |
|       | Address 929 Charleston Rd.  Spencer, WV 25276                                                                      | Address                                                                               |
|       |                                                                                                                    |                                                                                       |
| 8)    | Oil and Gas Inspector to be notified                                                                               | 9) Plugging Contractor                                                                |
|       | Name Keyneth Greynolds                                                                                             | Name Contractor Services Inc. of WV                                                   |
|       | Address 63 Broad Run Rd.                                                                                           | Address 929 Charleston Road                                                           |
|       | Jame Lew, W/ 263                                                                                                   | 7.8 Spencer, WV 25276                                                                 |
| 10)   | See Attached.                                                                                                      | anner of plugging this well is as follows:                                            |
| 1.44  | See Attached.                                                                                                      | TRUTED TO MINIMUM OF 200 BELOW                                                        |
| A 4.0 | See Attached.                                                                                                      | TRUTED TO MINIMUM OF 200' BELOW                                                       |
| 1.44  | See Attached.                                                                                                      | 0 W/ 2",                                                                              |
| 1.44  | See Attached.                                                                                                      | O W/ 2".  RECEIVED Office of Oil and Gas                                              |
| Notif | See Attached.  NEW 41/2" CASING CEM PITTS BURG COAL, VEUTE                                                         | RECEIVED Office of Oil and Gas APR 18 2022  WV Department of Environmental Protection |
| Notif | See Attached.  NEW 41/2 " CASING CEM PITTS BURG COAL, VEUTER  Fication must be given to the district can commence. | D W/ 2",  RECEIVED Office of Oil and Gas  APR 18 2022  WV Department of               |

# State of West Virginia Department of Environmental Protection Office of Oil and Gas

|               |                   |                   | Well Opera                   | ator's Report of                  | Well Wo      | rk              |                                                  |               |             |                  |
|---------------|-------------------|-------------------|------------------------------|-----------------------------------|--------------|-----------------|--------------------------------------------------|---------------|-------------|------------------|
| Farm Na       | me: Philli        | ps, Freda I       |                              |                                   | 0            |                 | I7-11 3 *                                        |               |             |                  |
|               |                   |                   |                              |                                   | _ Opt        | nator v         | Vell No.: _                                      | 4501          |             | _                |
| LOCATI        | ON: Elevat        | ion: 14:          | 50                           |                                   | Qua          | drangle         | e: Wadest                                        | own           |             |                  |
|               | District:         | Battelle          |                              |                                   | _            |                 |                                                  |               |             | -                |
|               | Latitude:         | 7815.8            | Feet South                   | of 39                             |              |                 | Monongalia                                       |               |             | _                |
|               | Longitude:        | 4432.1            | Feet West of                 |                                   | Deg.<br>Deg. | <u>40</u><br>20 | Min.<br>Min.                                     | 00            | Sec.        | _                |
| <b>~</b>      |                   |                   | <del></del>                  |                                   | Dog.         |                 | MIII.                                            | _00           | Sec.        |                  |
| Company       | y: <u>CNX Gas</u> | Company           | LLC (North)                  |                                   |              |                 |                                                  |               |             |                  |
|               |                   |                   | •                            | Casing &                          |              | ed In           | Left In V                                        | Well          | Cement Fill |                  |
| Address:      | 1800 Was          | shington Re       | ad                           | Tubing                            | Dr           | illing          | +                                                |               | Up Cu. Ft.  | -                |
|               | Pittsburgh        | , PA 1524         | i                            |                                   | -            |                 |                                                  |               |             | _                |
| Agent:        | Edwin Me          |                   |                              |                                   |              |                 | +                                                | $\dashv$      |             |                  |
| Inspector     |                   |                   |                              |                                   |              |                 | <del> </del>                                     | $\dashv$      |             |                  |
|               | nit Issued:       | 8/07/200          |                              |                                   | <del> </del> |                 | <u> </u>                                         | $\dashv$      |             | -                |
|               | Work Con          |                   | Existing Borchole            |                                   | 1            |                 | <del> </del>                                     | -+            |             | •                |
|               | Work Com          | pleted:           | Converted to well            |                                   |              |                 | <del> </del>                                     |               |             |                  |
| Verbal Ph     |                   |                   | :                            |                                   |              |                 | <del>                                     </del> | $\rightarrow$ |             |                  |
|               | nission gran      |                   |                              |                                   |              |                 |                                                  | _             |             |                  |
| Rotary        | Cal               |                   | Rig                          |                                   |              |                 |                                                  | _             |             |                  |
|               | pth (feet):       | 118               | 18 ·                         |                                   |              |                 |                                                  |               |             |                  |
| Fresh W       | ater Depth (      | IL):              |                              |                                   |              |                 |                                                  |               |             |                  |
| Solt Wet      | er Depth (ft      | <del></del>       |                              |                                   |              |                 |                                                  |               |             |                  |
| Dant Man      | व अकृष्य (१६      | .):               | <del></del>                  |                                   |              |                 |                                                  |               |             |                  |
| Te coal heir  | ng mined in       | area Olav         | 10 17                        |                                   |              |                 |                                                  |               |             |                  |
| Coal Depti    |                   | 88<br>STEE (14) A | )? No                        |                                   | <u></u>      |                 |                                                  |               |             |                  |
| Com Depu      | 10 (112)· ··      |                   |                              |                                   |              |                 |                                                  |               |             |                  |
|               |                   |                   |                              |                                   |              |                 | <del></del>                                      |               | - RE        | CEIVED           |
| OPEN F        | LOW DATA          | A                 |                              |                                   |              |                 |                                                  |               | Office C    | of Oil and Gas   |
|               |                   |                   |                              |                                   |              |                 |                                                  |               | ADD         | <b>18</b> 2022   |
| Producing f   |                   |                   | Coal Seam                    | Pay zone                          | depth (f     | t) 1            | 188-                                             |               | APK         | 10 2022          |
| Gas: Initial  |                   | 78                | MCF/d                        | Oil: Initial or                   |              | 0               |                                                  | bl/d          | 140/ 0      | epartment of     |
|               | open flow         | 78                | MCF/d                        | Final open flo                    | . WC         | 0               |                                                  | PI/q          | Environm    | ental Protection |
| Static rock   | or oben 110#      |                   | nitial and final test        |                                   |              | _ Hot           |                                                  | •             |             |                  |
| Static Tock   | messme —          | 1                 | psig (surface pres           | some) after                       | -            | _ Hor           | us                                               |               |             |                  |
| Second prod   | hicing forms      | tion N~           | ne.                          | . 30.                             |              |                 |                                                  |               |             |                  |
| Gas: Initial  |                   |                   | MCF/d                        | Pay zon                           |              | ft)             | <u> </u>                                         |               |             |                  |
|               | pen flow          |                   | MCF/d                        | Oil: Initial op<br>Final open flo |              |                 |                                                  | bl/d          |             |                  |
|               |                   | between in        | nitial and final tests       | turn ober 160                     | w            | ¥77             | BI                                               | bVd           |             |                  |
| Static rock p | ressuie _         |                   | psig (surface pres           |                                   |              | Hou             |                                                  |               |             | •                |
| )10mm -       | 47 TJ 4           |                   |                              |                                   |              | _               |                                                  |               |             |                  |
| NOTE: U       | N BACK O          | F THIS FO         | ORM PUT THE I                | FOLLOWING:                        | 1). DET      | AILS (          | OF PERFOR                                        | ATRD          |             |                  |
|               |                   |                   |                              |                                   |              |                 |                                                  |               |             |                  |
| 200 112       |                   | 3 Y O Y TOTATE    | TIC DETAILED<br>TERED BY THE | TAMEN IN INCHAST                  | RECOR        | ED OF           | ALL FORM                                         | ATIO          | is,         |                  |
|               |                   | 1                 | TWO DITHE                    | WELLEUKE.                         |              |                 |                                                  |               | •           |                  |
|               | Signed:           | Abre !            | laman.                       |                                   |              |                 |                                                  |               |             |                  |
|               | _                 | Joseph P          |                              |                                   |              |                 |                                                  |               |             |                  |
|               | Date:             | Septemb           | er 2, 2004                   |                                   |              |                 |                                                  |               |             |                  |
|               |                   |                   |                              |                                   |              |                 |                                                  |               |             |                  |