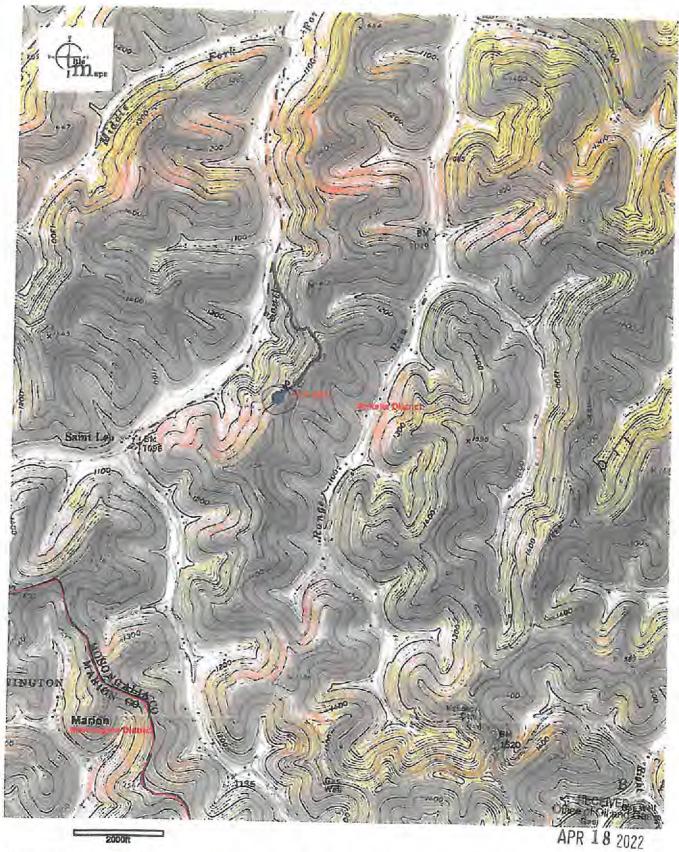

.

Real-Time Differential

Mapping Grade GPS \_\_\_\_: Post Processed Differential \_\_\_\_\_

WV Department of Environmental Protection

Real-Time Differential

Letter size copy of the topography map showing the well location. 4. 1 the undersigned, hereby certify this data is correct to the best of my knowledge and belief and shows all the information required by law and the regulations issued and prescribed by the Office of Oil and Gas.