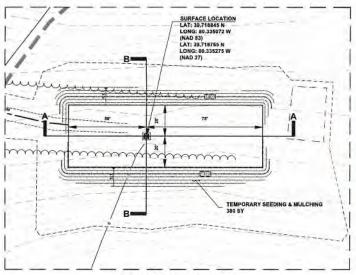

Well: Thomas (10G)

API#: 47-061-01495

District: Battelle

County: Monongalia

Elevation: 1397'

# State of West Virginia Department of Environmental Protection - Office of Oil and Gas Well Operator's Report of Well Work

| API              | <u>47</u> - 061     | 01495              | County Monong                                 | alia                   | Dist            | trict Battelle             |         |              |                                       |
|------------------|---------------------|--------------------|-----------------------------------------------|------------------------|-----------------|----------------------------|---------|--------------|---------------------------------------|
| Quad             | Wadestown           |                    | _ Pad Name Thom                               | as 10G                 |                 | ld/Pool Name               |         |              |                                       |
|                  |                     | Rose Thomas        |                                               |                        | We              | ell Number 100             | G       |              |                                       |
| Opera            | tor (as registered  | with the OOG)      | CNX Gas Compan                                | y LLC                  |                 |                            |         |              |                                       |
| Addre            | ess 1000 Conso      | ol Energy Drive    | City Car                                      |                        |                 | State PA                   |         | Zip _15      | 5317                                  |
| As Dr            | Landing Poin        | t of Curve No      | Attach an as-drille orthing 4396770.3 orthing |                        | Easting Easting | viation survey<br>556979.7 |         |              |                                       |
| Elevat           | tion (ft) 1396      | GL                 | Type of Well                                  | ⊃New <b>■</b> Existing | g               | Type of Repor              | t □Inte | rim <b>!</b> | Final                                 |
| Permi            | t Type 🗆 De         | viated   Hor       | izontal □ Horizon                             | tal 6A 📕 Vertic        | cal             | Depth Type                 | _ D     | еер          | ■ Shallow                             |
| Туре             | of Operation 🗆      | Convert 🗆 De       | epen 🗆 Drill 🗆                                | Plug Back   □ I        | Redrilling      | g 🗆 Rework                 | □ Sti   | mulate       | ;                                     |
| Well 7           | Гуре □ Brine D      | isposal ■ CBM      | □ Gas □ Oil □ Sec                             | ondary Recovery        | □ Soluti        | ion Mining 🗆 S             | torage  | □ Oth        | ıer                                   |
| Drillir<br>Produ | •                   | ce hole            | □ Mud □Fresh Wa<br>Fresh Water □ Brine        |                        | liate hole      | <b>B</b> Air □ Mu          |         |              |                                       |
|                  | <del></del>         |                    |                                               |                        |                 |                            | Off     | RECE         | IVED<br>oil and Gas                   |
| Date p           | permit issued       |                    | Date drilling comn                            | nenced                 |                 | _ Date drilling            | لموروم  | DEC 1        | 0 5050                                |
| Date c           | completion activi   | ties began         |                                               | Date completion        | n activitie     | es ceased                  | 1       | W Der        | partment of<br>ental Protection       |
| Verba            | l plugging (Y/N)    | Da                 | ate permission granted                        | I                      |                 | Granted by                 | En      | /ironiiie    | ·                                     |
| Please           | note: Operator      | is required to sub | mit a plugging applica                        | ation within 5 days    | s of verba      | al permission to           | plug    |              |                                       |
| Freshy           | water depth(s) ft   |                    |                                               | Open mine(s) (Y        | /N) deptl       | ns                         |         |              |                                       |
| Salt w           | rater depth(s) ft _ |                    |                                               | Void(s) encounte       | ered (Y/N       | l) depths                  |         |              |                                       |
| Coal d           | lepth(s) ft         | 115                | 0                                             | Cavern(s) encour       | ntered (Y       | /N) depths                 |         |              | · · · · · · · · · · · · · · · · · · · |
| Is coal          | l being mined in    | area (Y/N)         |                                               |                        |                 |                            | ]       | Reviewe      | ed by:                                |