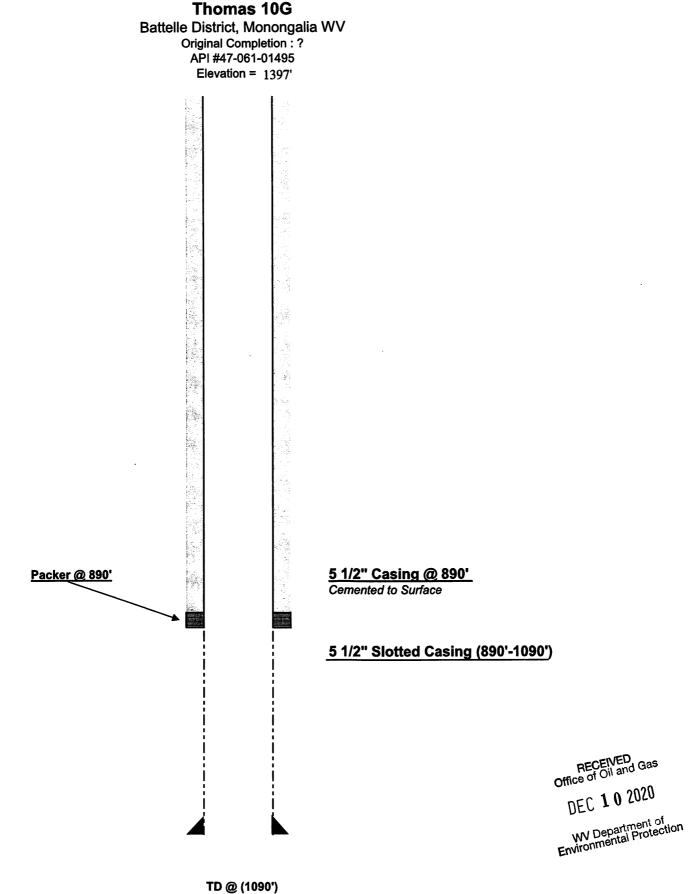

Well: Thomas (10G)

API#: 47-061-01495

District: Battelle

County: Monongalia

Elevation: 1397'

## Thomas (10G) Proposed Plugging and Abandonment Procedure

- 1. Run in and tag TD (1090') with wireline or small sandline tools. Confirm TD is inside slotted casing. (Make call to CNX if tagging high to come up with game plan)
- 2. Once TD has been reached, proceed to fill slotted casing with pea gravel. (1 ton= ~20 Cu. Ft. fill)
- Once pea gravel has been placed in casing verify top of gravel
- Once top of pea gravel has been verified TIH with tubing and prepare to cement
- Place 50' cement plug on top of pea gravel
- 6. TOOH with cement string
- 7. Rig up wireline and tag cement plug
- 8. TOOH and prepare to run Bond Log on 5 1/2" casing if Bond Log tool will go to bottom
- 9. Run Bond Log from top of cement to surface to verify casing is cemented to surface. If cement top if found to not be at surface notify CNX and prepare to pull uncemented casing
- 10. If cement on 5 1/2" is at surface or once uncemented has been pulled prepare to cement well to surface
- 11. TIH with work string to cement plug and cement well to surface
- 12. TOOH w/ work string and top off well with cement

# 4706101495ce 2 of 4

WR-35 Rev. 8/23/13

| API 47- 061 _ 01495 Farm name Dennis & Rose Thomas Well number 10G                                                                        |                       |                  |                                       |                |                               |        |                  |               |                                |
|-------------------------------------------------------------------------------------------------------------------------------------------|-----------------------|------------------|---------------------------------------|----------------|-------------------------------|--------|------------------|---------------|--------------------------------|
| CASING<br>STRINGS                                                                                                                         | Hole<br>Size          | Casing<br>Size   | Depth                                 | New or<br>Used | Grade<br>wt/ft                |        | asket<br>epth(s) |               | circulate (Y/N) letails below* |
| Conductor                                                                                                                                 | Size                  | Size             | Deptii                                | Used           | T WITH                        | De     | pin(s)           | Flovide       | letalis below                  |
| Surface                                                                                                                                   |                       |                  |                                       |                | <u> </u>                      |        |                  |               |                                |
| Coal                                                                                                                                      |                       |                  |                                       |                | <u> </u>                      |        |                  |               |                                |
| Intermediate 1                                                                                                                            |                       |                  |                                       |                | <u> </u>                      |        |                  | <del></del> - |                                |
| Intermediate 2                                                                                                                            |                       |                  |                                       | <del> </del>   |                               |        |                  |               |                                |
| Intermediate 3                                                                                                                            |                       |                  |                                       | <del> </del>   | <del> </del>                  |        |                  |               |                                |
| Production                                                                                                                                |                       | 5.5              | 1090                                  |                | <u> </u>                      |        |                  |               |                                |
| Tubing                                                                                                                                    |                       | 3.3              | 1030                                  |                |                               | -      |                  |               |                                |
| Packer type and d                                                                                                                         | epth set              | Packer set @ 890 | · · · · · · · · · · · · · · · · · · · | J              | <u>I</u>                      |        |                  |               |                                |
| Comment Details                                                                                                                           |                       |                  |                                       |                |                               |        |                  |               |                                |
| CEMENT<br>DATA                                                                                                                            | Class/Typ<br>of Cemen |                  |                                       |                | Yield<br>t <sup>3</sup> /sks) | Volume | Cemen<br>Top (MI |               | WOC<br>(hrs)                   |
| Conductor                                                                                                                                 |                       |                  |                                       |                |                               |        |                  |               |                                |
| Surface                                                                                                                                   |                       |                  |                                       |                |                               |        |                  |               |                                |
| Coal                                                                                                                                      |                       |                  |                                       |                |                               |        |                  |               |                                |
| Intermediate 1                                                                                                                            |                       |                  |                                       |                |                               |        |                  |               |                                |
| Intermediate 2                                                                                                                            |                       |                  |                                       |                |                               |        |                  |               |                                |
| Intermediate 3                                                                                                                            |                       |                  |                                       |                |                               |        |                  |               |                                |
| Production                                                                                                                                |                       |                  |                                       |                |                               |        |                  |               |                                |
| Tubing                                                                                                                                    |                       |                  |                                       |                |                               |        |                  |               |                                |
| Drillers TD (ft<br>Deepest forma<br>Plug back pro                                                                                         | tion penetrate        | d                |                                       |                |                               |        |                  |               |                                |
| Kick off depth Check all wire                                                                                                             |                       | □ caliper        | □ density                             |                | ed/direction                  |        | uction           | □sonic        |                                |
| □ neutron □ resistivity □ gamma ray □ temperature □ sonic  Well cored □ Yes □ No Conventional Sidewall Were cuttings collected □ Yes □ No |                       |                  |                                       |                |                               |        |                  |               |                                |
| DESCRIBE T                                                                                                                                | HE CENTRA             | LIZER PLACEMI    | ENT USED FO                           | OR EACH C      | ASING ST                      | TRING  |                  | RECE          | IVED<br>il and Gas             |
|                                                                                                                                           |                       |                  |                                       |                |                               |        |                  |               |                                |
| WAS WELL COMPLETED AS SHOT HOLE                                                                                                           |                       |                  |                                       |                |                               |        |                  |               |                                |
| WAS WELL COMPLETED OPEN HOLE?                                                                                                             |                       |                  |                                       |                |                               |        |                  |               |                                |
| WERE TRACE                                                                                                                                | ERS USED              | □ Yes □ No       | TYPE OF T                             | RACER(S)       | USED                          |        |                  |               |                                |