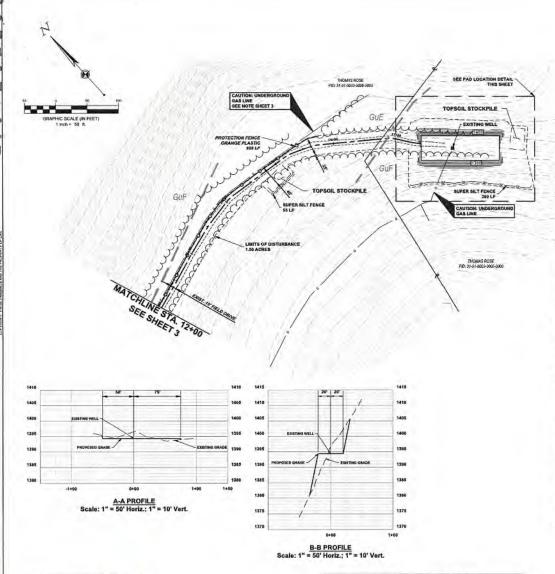

Well: Thomas (10G)

API#: 47-061-01495

District: Battelle

County: Monongalia

Elevation: 1397'

## Thomas (10G) Proposed Plugging and Abandonment Procedure

- 1. Run in and tag TD (1090') with wireline or small sandline tools. Confirm TD is inside slotted casing. (Make call to CNX if tagging high to come up with game plan)
- 2. Once TD has been reached, proceed to fill slotted casing with pea gravel. (1 ton= ~20 Cu. Ft. fill)
- Once pea gravel has been placed in casing verify top of gravel
- Once top of pea gravel has been verified TIH with tubing and prepare to cement
- Place 50' cement plug on top of pea gravel
- 6. TOOH with cement string
- 7. Rig up wireline and tag cement plug
- 8. TOOH and prepare to run Bond Log on 5 1/2" casing if Bond Log tool will go to bottom
- 9. Run Bond Log from top of cement to surface to verify casing is cemented to surface. If cement top if found to not be at surface notify CNX and prepare to pull uncemented casing
- 10. If cement on 5 1/2" is at surface or once uncemented has been pulled prepare to cement well to surface
- 11. TIH with work string to cement plug and cement well to surface
- 12. TOOH w/ work string and top off well with cement

 Install 6"x14' monument (10' below grade, 4' above grade). Monument must contain API#, Well Buga Haus Office of Oil and Gas

DEC 10 2020

WV Department of Environmental Protection Name, Company Name and Date Plugged

Note: All cement will be Class A. All spacers will be 6% gel

04/09/2021

WR-35 Rev. 8/23/13