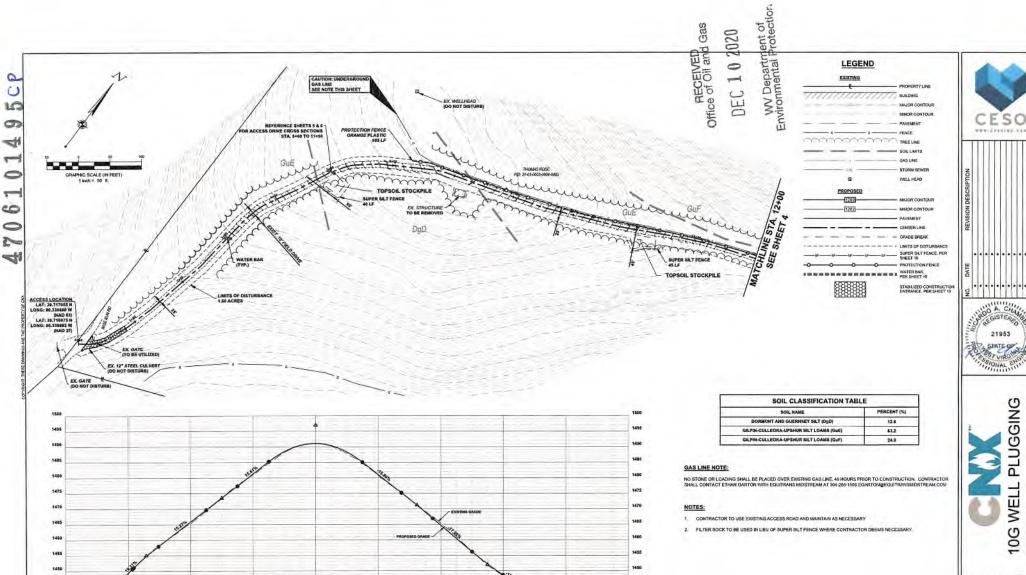

### APPLICATION FOR A PERMIT TO PLUG AND ABANDON

| 5)  | Location: Elevation 1397                                 | Watershed Pumpkin   | Run                                                    |
|-----|----------------------------------------------------------|---------------------|--------------------------------------------------------|
| 3)  | District Battelle                                        | County Monongalia   | Quadrangle Wadestown                                   |
|     |                                                          | _ councy            | _ gadarangro                                           |
| 6)  | Well Operator CNX Gas Company LLC                        | 7) Designated Age   | nt Anthony Kendziora                                   |
|     | Address 1000 Consol Energy Dr.                           | Addre               | SS 1000 Consol Energy Dr                               |
|     | Canonsburg, PA 15317                                     |                     | Canonsburg PA 15317                                    |
| 8)  | Oil and Gas Inspector to be notified Name Bryan Harris   | 9)Plugging Contr    | actor<br>I Drilling East LLC                           |
|     | Address P.O. Box 157                                     | Address 70          | Gums springs road                                      |
|     | Volga, WV 26238                                          | Mo                  | organtown WV 26508                                     |
|     | See attached                                             |                     |                                                        |
|     | See attached                                             |                     | arived ass                                             |
|     | See attached                                             |                     | RECEIVED Gas                                           |
|     | See attached                                             |                     | RECEIVED Gas Office of Oil and Gas                     |
|     | See attached                                             |                     | DEC 10 2020                                            |
|     | See attached                                             |                     | DEC 10 2020                                            |
|     |                                                          | oil and gas inspect | DEC 10 2020  WV Department of Environmental Protection |
| Not | ification must be given to the district of can commence. | oil and gas inspect | DEC 10 2020  WV Department of Environmental Protection |