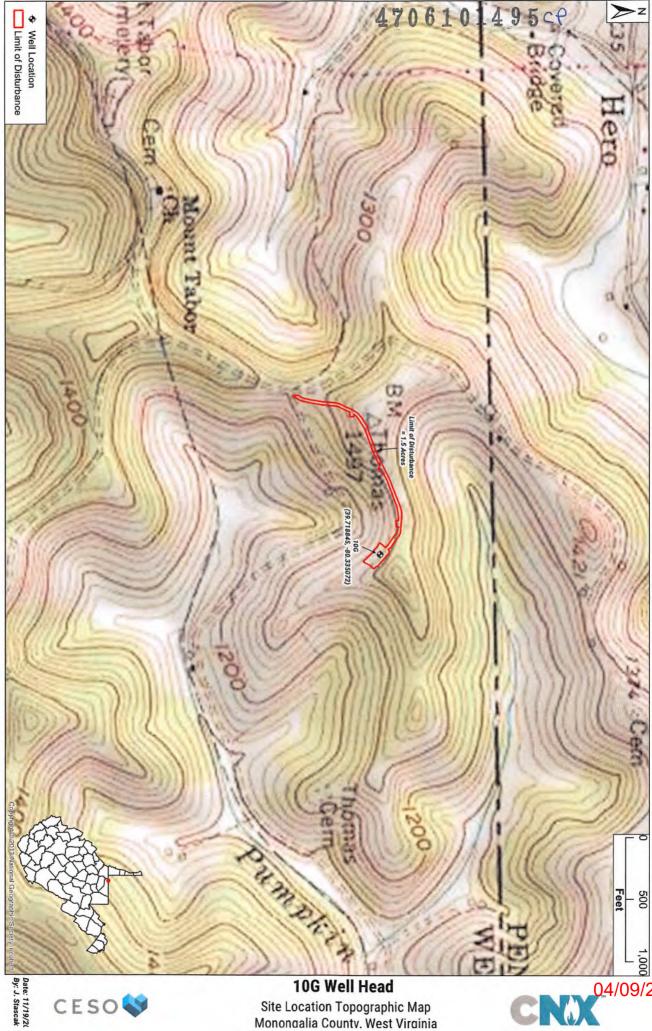

### APPLICATION FOR A PERMIT TO PLUG AND ABANDON

| 5)  | Location: Elevation 1397                                 | Watershed Pumpkin   | Run                                                    |
|-----|----------------------------------------------------------|---------------------|--------------------------------------------------------|
| 3)  | District Battelle                                        | County Monongalia   | Quadrangle Wadestown                                   |
|     |                                                          | _ councy            | _ gadarangro                                           |
| 6)  | Well Operator CNX Gas Company LLC                        | 7) Designated Age   | nt Anthony Kendziora                                   |
|     | Address 1000 Consol Energy Dr.                           | Addre               | SS 1000 Consol Energy Dr                               |
|     | Canonsburg, PA 15317                                     |                     | Canonsburg PA 15317                                    |
| 8)  | Oil and Gas Inspector to be notified Name Bryan Harris   | 9)Plugging Contr    | actor<br>I Drilling East LLC                           |
|     | Address P.O. Box 157                                     | Address 70          | Gums springs road                                      |
|     | Volga, WV 26238                                          | Mo                  | organtown WV 26508                                     |
|     | See attached                                             |                     |                                                        |
|     | See attached                                             |                     | arived ass                                             |
|     | See attached                                             |                     | RECEIVED Gas                                           |
|     | See attached                                             |                     | RECEIVED Gas Office of Oil and Gas                     |
|     | See attached                                             |                     | DEC 10 2020                                            |
|     | See attached                                             |                     | DEC 10 2020                                            |
|     |                                                          | oil and gas inspect | DEC 10 2020  WV Department of Environmental Protection |
| Not | ification must be given to the district of can commence. | oil and gas inspect | DEC 10 2020  WV Department of Environmental Protection |

Well: Thomas (10G)

API#: 47-061-01495

District: Battelle

County: Monongalia

Elevation: 1397'