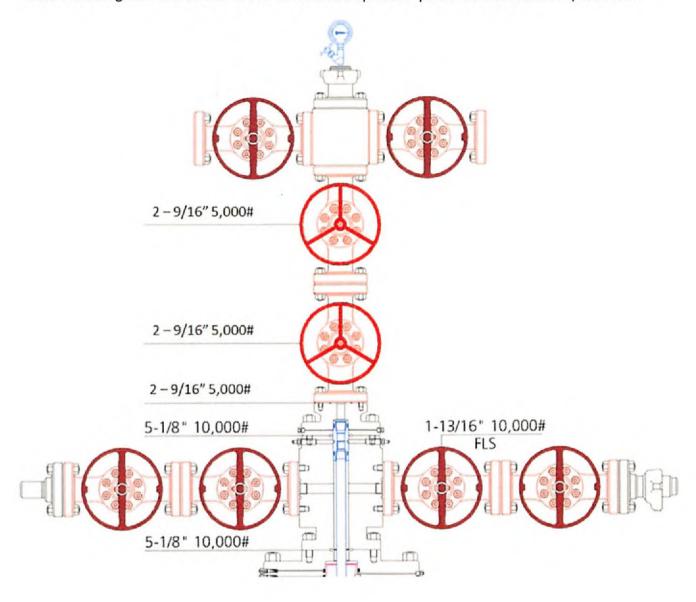

### **CASING AND TUBING PROGRAM**

| ТҮРЕ         | Size<br>(in) | New<br>or<br>Used | Grade | Weight per ft.<br>(lb/ft) | FOOTAGE: For<br>Drilling (ft) | INTERVALS:<br>Left in Well<br>(ft) | CEMENT:<br>Fill-up<br>(Cu. Ft.)/CTS |
|--------------|--------------|-------------------|-------|---------------------------|-------------------------------|------------------------------------|-------------------------------------|
| Conductor    | 26           | N                 | L/S   | 99.0                      | 129                           | 100                                | CTS 122CF                           |
| Fresh Water  | 18.625       | N                 | J-55  | 87.5                      | 1409                          | 1380                               | CTS1724CF                           |
| Coal         | 18.625       | N                 | J-55  | 87.5                      | 1409                          | 1380                               | CTS 1724CF                          |
| Intermediate | 13.375       | N                 | J-55  | 61.0                      | 3084                          | 3055                               | CTS 2190CF                          |
| Intermediate | 9.625        | N                 | P-110 | 43.5                      | 12083                         | 12054                              | TOC@2855, 2888CF                    |
| Production   | 5.5          | N                 | Q-125 | 23.0                      | 21257                         | 21228                              | TOC@7500, 3254CF                    |
| Tubing       | 2.375        | N                 | J-55  | 4.7                       |                               |                                    |                                     |

Liners

N/A

Ham J thit 4/4/2018

| ТҮРЕ         | Size (in) | Wellbore<br>Diameter (in) | Wall<br>Thickness<br>(in) | Burst Pressure<br>(psi) | Anticipated Max. Internal Pressure (psi) | Cement<br>Type | Cement<br>Yield<br>(cu. ft./k) |
|--------------|-----------|---------------------------|---------------------------|-------------------------|------------------------------------------|----------------|--------------------------------|
| Conductor    | 26        | 30                        | 0.375                     | N/A                     | N/A                                      | Type 1         | 1.18                           |
| Fresh Water  | 18.625    | 24                        | 0.435                     | 2250                    | <500                                     | Class A        | 1.19                           |
| Coal         | 18.625    | 24                        | 0.435                     | 2250                    | <500                                     | Class A        | 1.19                           |
| Intermediate | 13.375    | 17.5                      | 0.430                     | 3090                    | <2475                                    | Class A        | 1.19                           |
| Intermediate | 9.625     | 12.25                     | 0.435                     | 8700                    | <7000                                    | Class A        | 2.03 / 1.24                    |
| Production   | 5.5       | 8.5                       | 0.415                     | 16510                   | ~12500 during frac                       | Class H        | 1.24                           |
| Tubing       | 2.375     | N/A                       | 0.190                     | 7700                    | N/A                                      | N/A            | N/A                            |
| Liners       | N/A       |                           |                           |                         |                                          |                |                                |

### **PACKERS**

| DECEIVED              |
|-----------------------|
| Office of Oil and Gas |
| WV Department of      |
|                       |

| WW-6B   |  |
|---------|--|
| (10/14) |  |

| API NO. 47    | 09/28/2018      |
|---------------|-----------------|
| OPERATOR WEL  | L NO. WDTN5AHSU |
| Well Pad Name | : WDTN5         |