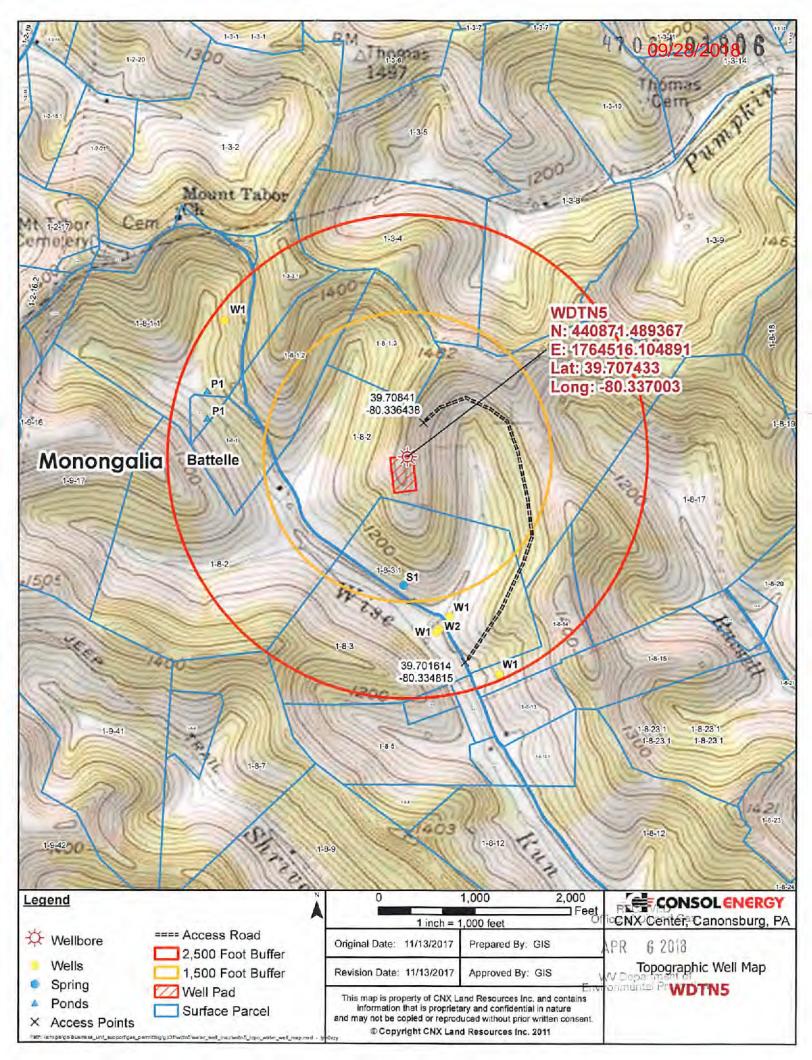

# STATE OF WEST VIRGINIA DEPARTMENT OF ENVIRONMENTAL PROTECTION, OFFICE OF OIL AND GAS WELL WORK PERMIT APPLICATION

| 1) Well Operat  | tor: CNX Gas C                           | ompany LLC       | 494458046            | Monongalia             | Battelle      | Wadestown                |
|-----------------|------------------------------------------|------------------|----------------------|------------------------|---------------|--------------------------|
|                 |                                          |                  | Operator ID          | County                 | District      | Quadrangle               |
| 2) Operator's V | Well Number: WI                          | OTN5AHSU         | Well Pa              | ad Name: WDTI          | <b>N</b> 5    |                          |
| 3) Farm Name    | /Surface Owner:                          | Wise             | Public Ro            | ad Access: CR6         | Wise Ru       | n                        |
| 4) Elevation, c | urrent ground:                           | 1400 E           | levation, proposed   | l post-construction    | on: 1389      |                          |
| 5) Well Type    | (a) Gas X Other                          | Oil              | Uno                  | lerground Storag       | ge            |                          |
|                 | (b)If Gas Sha                            | llow             | Deep                 | Χ                      |               |                          |
|                 | Hor                                      | izontal X        |                      | H 0                    | M             | 4/4/201                  |
| 6) Existing Pac | d: Yes or No No                          |                  |                      | Daymed.                | for P         | 714 con                  |
|                 |                                          |                  | cipated Thickness    |                        | ressure(s):   |                          |
| Point Pleasa    | ant, Top=13,270', 7                      |                  | formation pressure   | e ~12,000 psi          |               | RECTIVED Gas             |
| 8) Proposed To  | otal Vertical Depti                      |                  |                      |                        | Offi          | RECHIVED Gas             |
| 9) Formation a  | t Total Vertical D                       | epth: Point Ple  | easant               |                        | A             | OR 6 2018                |
| 10) Proposed 7  | Total Measured De                        | epth: 21,228'    |                      |                        |               | arm-partment of          |
| 11) Proposed F  | Horizontal Leg Le                        | ngth: 7,390'     |                      |                        | Envi          | ronmental Flotton        |
| 12) Approxima   | ate Fresh Water S                        | rata Depths:     | 125', 1070'          |                        |               |                          |
| 13) Method to   | Determine Fresh                          | Water Depths:    | Depth of bit when wa | ater shows in flowling | ne or depth v | when misting is required |
| 14) Approxima   | ate Saltwater Dept                       | hs: 2180', 2625  | 5'                   |                        |               |                          |
| 15) Approxima   | ate Coal Seam De                         | pths: 709', 970' | , 1,058', 1,063'     |                        |               |                          |
| 16) Approxima   | ate Depth to Possi                       | ble Void (coal m | ine, karst, other):  | None anticipat         | ed            |                          |
|                 | osed well location<br>ing or adjacent to |                  | ms<br>Yes            | No                     | x             |                          |
| (a) If Yes, pro | ovide Mine Info:                         | Name:            |                      |                        |               |                          |
| 44              |                                          | Depth:           |                      |                        |               |                          |
|                 |                                          | Seam:            |                      |                        |               |                          |
|                 |                                          | Owner:           |                      |                        |               |                          |

WW-6B (04/15)

API NO. 47-\_\_\_\_\_ 09/28/2018

OPERATOR WELL NO. WDTN5AHSU

Well Pad Name: WDTN5

18)