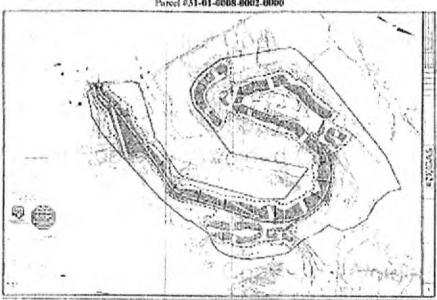

Department of Environmental Protection Office of Oil and Gas Charleston, WV 25304

RE: Application for Deep Well Permit - API #47-061-01805

COMPANY: CNX Gas Company, LLC

FARM: WDTN5AHSU

COUNTY: Monongalia DISTRICT: Battelle QUAD: Wadestown

- 1. Comments to Notice of Deviation filed? None
- Provided a certified copy of duly acknowledged and recorded consent and easement form from all surface owners? yes
- 3. Provided a tabulation of all deep wells within one mile of the proposed location, including the API number of all deep wells: none
- 4. Provided a plat showing that the proposed location is a distance of 400+ feet from the nearest lease line or unit boundary and showing the following wells drilled to or capable of producing from the objective formation within 3,000 feet of the proposed location.

Sincerely,

Administrator

201 KOSE

WW-6B (04/15) 4706101805 API NO. 47- - 09/28/2018

OPERATOR WELL NO. WDTN5AHSU
Well Pad Name: WDTN5