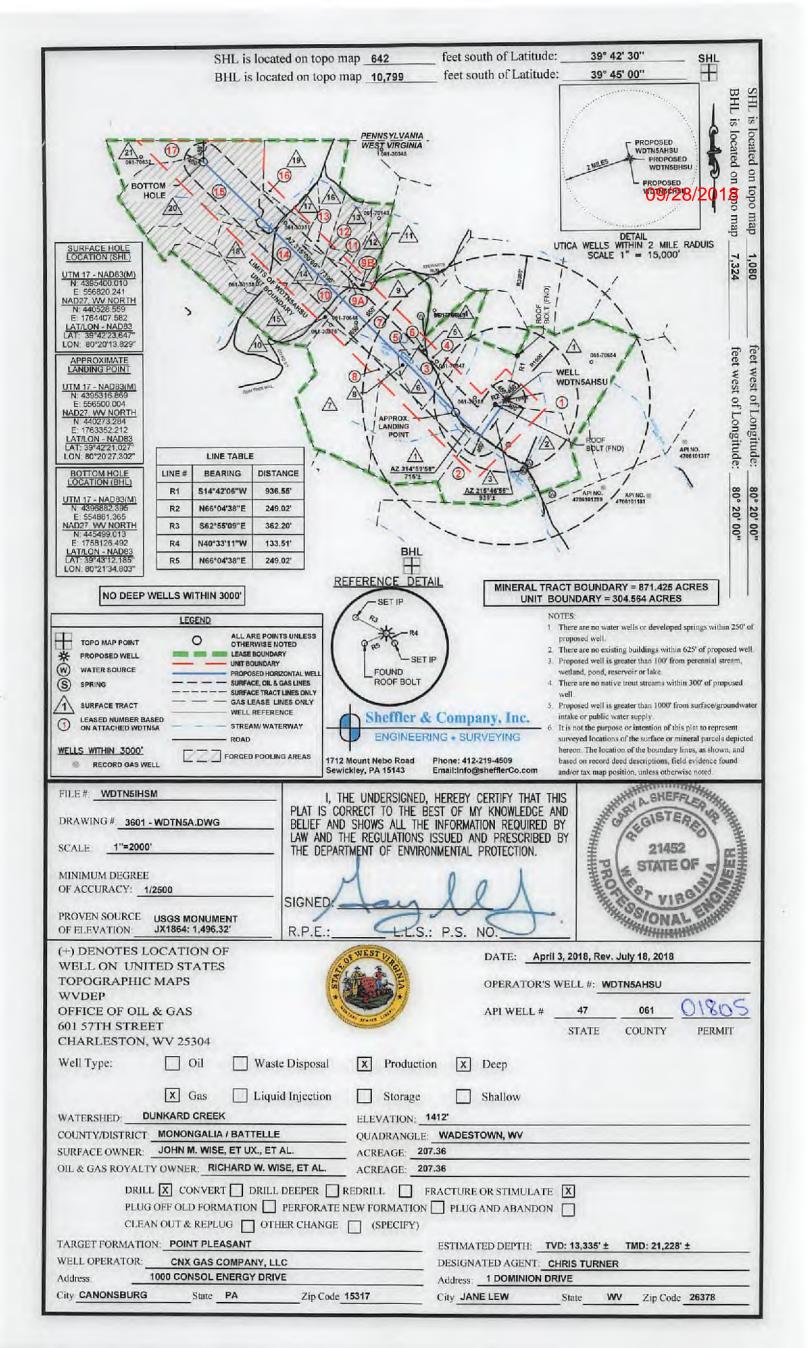

Department of Environmental Protection Office of Oil and Gas Charleston, WV 25304

RE: Application for Deep Well Permit - API #47-061-01805

COMPANY: CNX Gas Company, LLC

FARM: WDTN5AHSU

COUNTY: Monongalia DISTRICT: Battelle QUAD: Wadestown

The deep well review of the application for the above company is Approved to drill to the Point Pleasant for completion. Pooling Docket No. 264-253

The applicant has complied with the provision of Chapter 22C-9, of the Code of West Virginia, nineteen hundred and thirty-one (1931), as amended, Oil and Gas Conservation Commission as follows:

- 1. Comments to Notice of Deviation filed? None
- Provided a certified copy of duly acknowledged and recorded consent and easement form from all surface owners? yes
- 3. Provided a tabulation of all deep wells within one mile of the proposed location, including the API number of all deep wells: none
- 4. Provided a plat showing that the proposed location is a distance of 400+ feet from the nearest lease line or unit boundary and showing the following wells drilled to or capable of producing from the objective formation within 3,000 feet of the proposed location.

Sincerely,

Administrator

201 KOSE

WW-6B (04/15) 4706101805 API NO. 47- - 09/28/2018

OPERATOR WELL NO. WDTN5AHSU
Well Pad Name: WDTN5

# STATE OF WEST VIRGINIA DEPARTMENT OF ENVIRONMENTAL PROTECTION, OFFICE OF OIL AND GAS WELL WORK PERMIT APPLICATION

| 1) Well Operat  | tor: CNX Gas C                           | ompany LLC       | 494458046            | Monongalia             | Battelle      | Wadestown                |
|-----------------|------------------------------------------|------------------|----------------------|------------------------|---------------|--------------------------|
|                 |                                          |                  | Operator ID          | County                 | District      | Quadrangle               |
| 2) Operator's V | Well Number: WI                          | OTN5AHSU         | Well Pa              | ad Name: WDTI          | <b>N</b> 5    |                          |
| 3) Farm Name    | /Surface Owner:                          | Wise             | Public Ro            | ad Access: CR6         | Wise Ru       | n                        |
| 4) Elevation, c | urrent ground:                           | 1400 E           | levation, proposed   | l post-construction    | on: 1389      |                          |
| 5) Well Type    | (a) Gas X Other                          | Oil              | Uno                  | lerground Storag       | ge            |                          |
|                 | (b)If Gas Sha                            | llow             | Deep                 | Χ                      |               |                          |
|                 | Hor                                      | izontal X        |                      | H 0                    | M             | 4/4/201                  |
| 6) Existing Pac | d: Yes or No No                          |                  |                      | Daymed.                | for P         | 714 con                  |
|                 |                                          |                  | cipated Thickness    |                        | ressure(s):   |                          |
| Point Pleasa    | ant, Top=13,270', 7                      |                  | formation pressure   | e ~12,000 psi          |               | RECTIVED Gas             |
| 8) Proposed To  | otal Vertical Depti                      |                  |                      |                        | Offi          | RECHIVED Gas             |
| 9) Formation a  | t Total Vertical D                       | epth: Point Ple  | easant               |                        | A             | OR 6 2018                |
| 10) Proposed 7  | Total Measured De                        | epth: 21,228'    |                      |                        |               | arm-partment of          |
| 11) Proposed F  | Horizontal Leg Le                        | ngth: 7,390'     |                      |                        | Envi          | ronmental Flotton        |
| 12) Approxima   | ate Fresh Water S                        | rata Depths:     | 125', 1070'          |                        |               |                          |
| 13) Method to   | Determine Fresh                          | Water Depths:    | Depth of bit when wa | ater shows in flowling | ne or depth v | when misting is required |
| 14) Approxima   | ate Saltwater Dept                       | hs: 2180', 2625  | 5'                   |                        |               |                          |
| 15) Approxima   | ate Coal Seam De                         | pths: 709', 970' | , 1,058', 1,063'     |                        |               |                          |
| 16) Approxima   | ate Depth to Possi                       | ble Void (coal m | ine, karst, other):  | None anticipat         | ed            |                          |
|                 | osed well location<br>ing or adjacent to |                  | ms<br>Yes            | No                     | x             |                          |
| (a) If Yes, pro | ovide Mine Info:                         | Name:            |                      |                        |               |                          |
| 44              |                                          | Depth:           |                      |                        |               |                          |
|                 |                                          | Seam:            |                      |                        |               |                          |
|                 |                                          | Owner:           |                      |                        |               |                          |

WW-6B (04/15)

API NO. 47-\_\_\_\_\_ 09/28/2018

OPERATOR WELL NO. WDTN5AHSU

Well Pad Name: WDTN5

18)