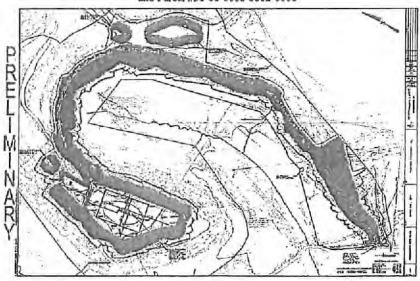

- 21) Total Area to be disturbed, including roads, stockpile area, pits, etc., (acres): 46.90
- 22) Area to be disturbed for well pad only, less access road (acres): 5.4
- 23) Describe centralizer placement for each casing string: