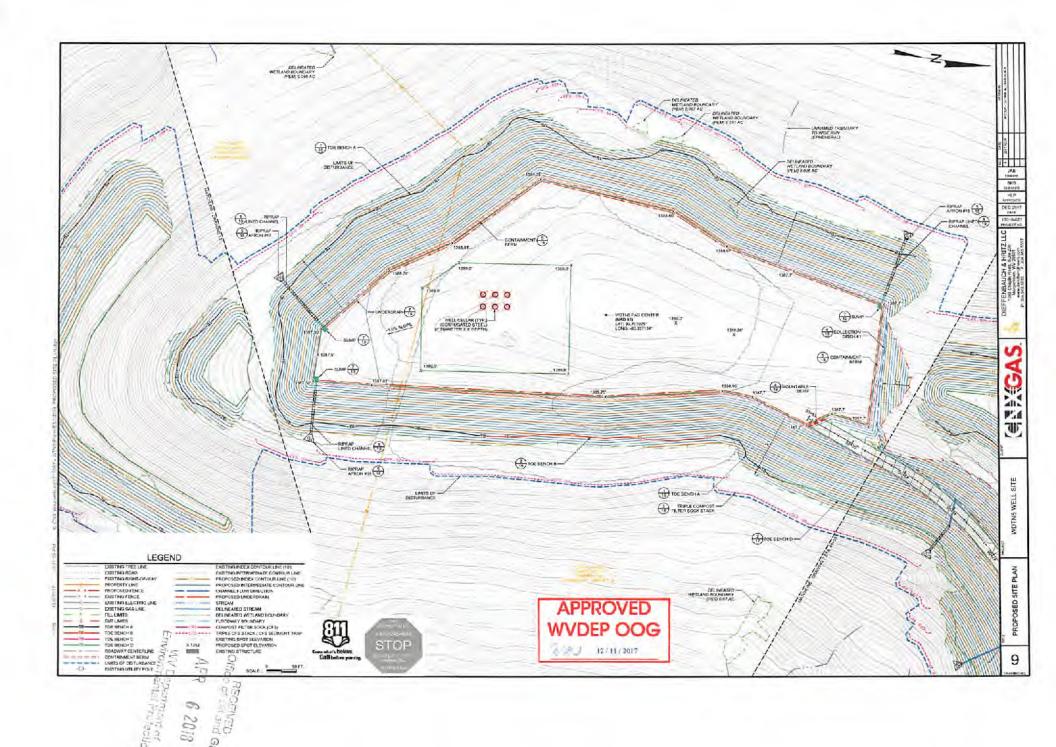

- 21) Total Area to be disturbed, including roads, stockpile area, pits, etc., (acres): 46.90
- 22) Area to be disturbed for well pad only, less access road (acres): 5.4
- 23) Describe centralizer placement for each casing string:

Fresh water/coal string: centralize shoe joint and every 3rd joint to surface - utilize bow spring centralizers. Intermediate strings: centralize shoe joint and every 3rd joint to surface and/or TOC - utilize bow spring centralizers. Production string: centralize every joint from shoe to KOP and then every 3rd joint from KOP to TOC - utilize single piece/rigid bow centralizers. Actual centralizer placement may be changed based on hole conditions.