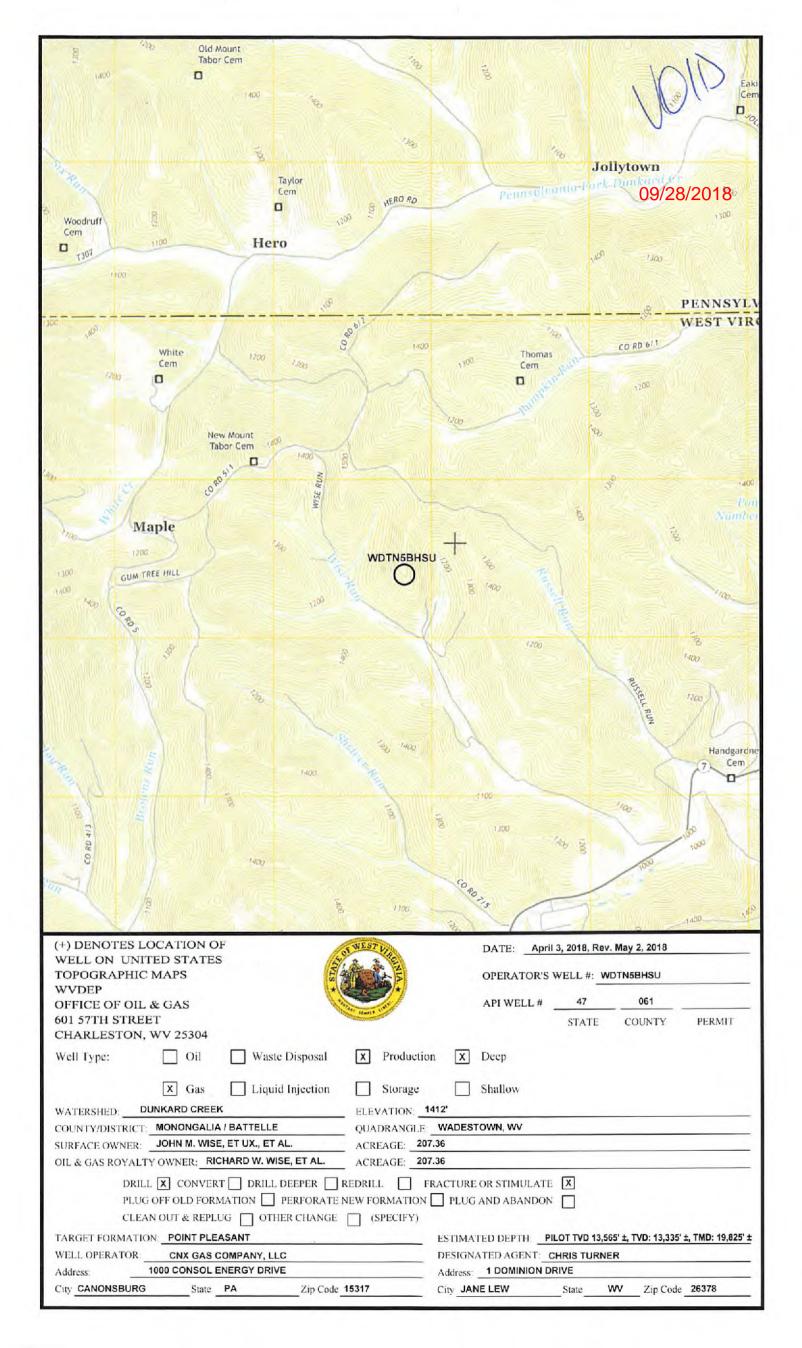

Sincerely,

Administrator

201 KOSE

WW-6B (04/15) 4706101805 API NO. 47- - 09/28/2018

OPERATOR WELL NO. WDTN5AHSU
Well Pad Name: WDTN5

# STATE OF WEST VIRGINIA DEPARTMENT OF ENVIRONMENTAL PROTECTION, OFFICE OF OIL AND GAS WELL WORK PERMIT APPLICATION

| 1) Well Operat  | tor: CNX Gas C                           | ompany LLC       | 494458046            | Monongalia             | Battelle      | Wadestown                |
|-----------------|------------------------------------------|------------------|----------------------|------------------------|---------------|--------------------------|
|                 |                                          |                  | Operator ID          | County                 | District      | Quadrangle               |
| 2) Operator's V | Well Number: WI                          | OTN5AHSU         | Well Pa              | ad Name: WDTI          | <b>N</b> 5    |                          |
| 3) Farm Name    | /Surface Owner:                          | Wise             | Public Ro            | ad Access: CR6         | Wise Ru       | n                        |
| 4) Elevation, c | urrent ground:                           | 1400 E           | levation, proposed   | l post-construction    | on: 1389      |                          |
| 5) Well Type    | (a) Gas X Other                          | Oil              | Uno                  | lerground Storag       | ge            |                          |
|                 | (b)If Gas Sha                            | llow             | Deep                 | Χ                      |               |                          |
|                 | Hor                                      | izontal X        |                      | H 0                    | M             | 4/4/201                  |
| 6) Existing Pac | d: Yes or No No                          |                  |                      | Daymed.                | for P         | 714 con                  |
|                 |                                          |                  | cipated Thickness    |                        | ressure(s):   |                          |
| Point Pleasa    | ant, Top=13,270', 7                      |                  | formation pressure   | e ~12,000 psi          |               | RECTIVED Gas             |
| 8) Proposed To  | otal Vertical Depti                      |                  |                      |                        | Offi          | RECHIVED Gas             |
| 9) Formation a  | t Total Vertical D                       | epth: Point Ple  | easant               |                        | A             | OR 6 2018                |
| 10) Proposed 7  | Total Measured De                        | epth: 21,228'    |                      |                        |               | arm-partment of          |
| 11) Proposed F  | Horizontal Leg Le                        | ngth: 7,390'     |                      |                        | Envi          | ronmental Flotton        |
| 12) Approxima   | ate Fresh Water S                        | rata Depths:     | 125', 1070'          |                        |               |                          |
| 13) Method to   | Determine Fresh                          | Water Depths:    | Depth of bit when wa | ater shows in flowling | ne or depth v | when misting is required |
| 14) Approxima   | ate Saltwater Dept                       | hs: 2180', 2625  | 5'                   |                        |               |                          |
| 15) Approxima   | ate Coal Seam De                         | pths: 709', 970' | , 1,058', 1,063'     |                        |               |                          |
| 16) Approxima   | ate Depth to Possi                       | ble Void (coal m | ine, karst, other):  | None anticipat         | ed            |                          |
|                 | osed well location<br>ing or adjacent to |                  | ms<br>Yes            | No                     | x             |                          |
| (a) If Yes, pro | ovide Mine Info:                         | Name:            |                      |                        |               |                          |
| 44              |                                          | Depth:           |                      |                        |               |                          |
|                 |                                          | Seam:            |                      |                        |               |                          |
|                 |                                          | Owner:           |                      |                        |               |                          |

WW-6B (04/15)

API NO. 47-\_\_\_\_\_ 09/28/2018

OPERATOR WELL NO. WDTN5AHSU

Well Pad Name: WDTN5

18)