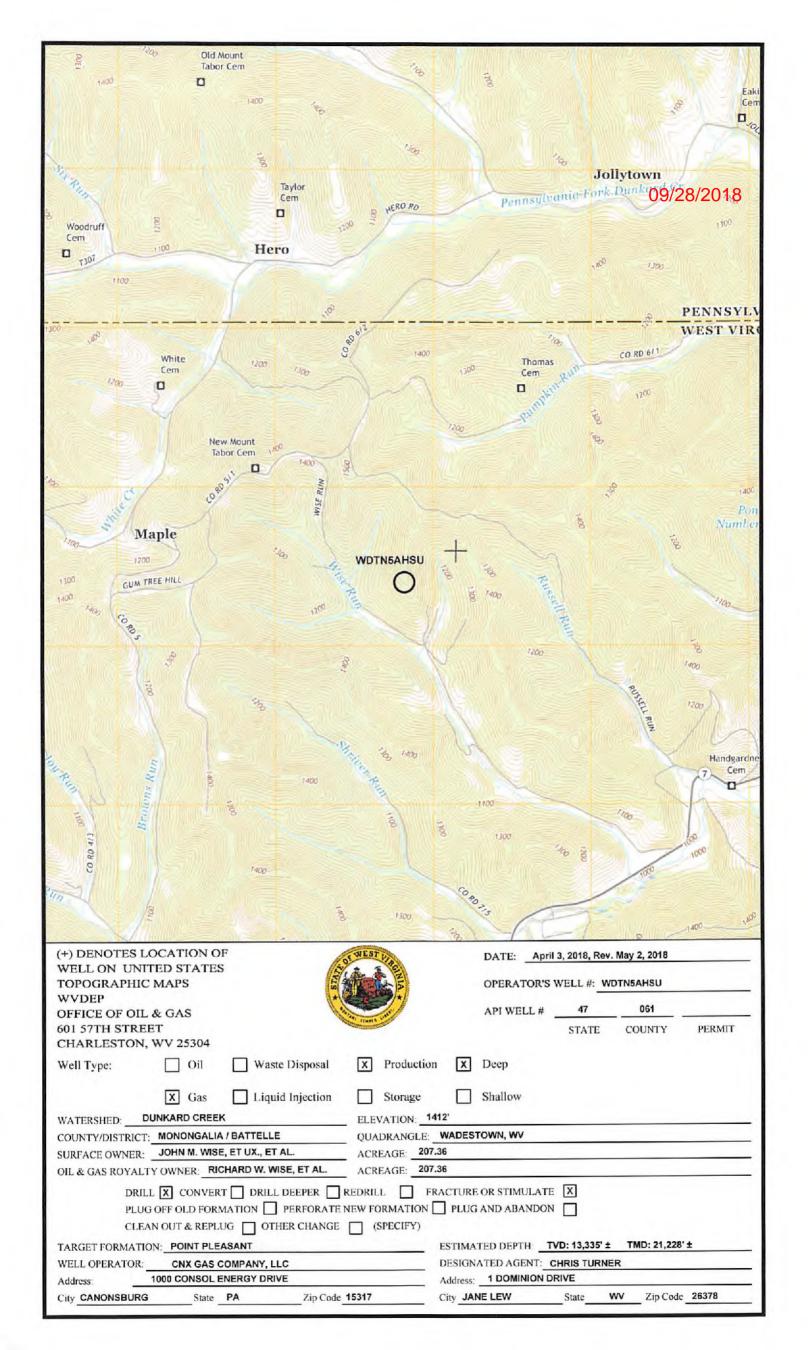

Sincerely,

Administrator

201 KOSE

WW-6B (04/15) 4706101805 API NO. 47- - 09/28/2018

OPERATOR WELL NO. WDTN5AHSU
Well Pad Name: WDTN5

# STATE OF WEST VIRGINIA DEPARTMENT OF ENVIRONMENTAL PROTECTION, OFFICE OF OIL AND GAS WELL WORK PERMIT APPLICATION

| 1) Well Operat  | tor: CNX Gas C                           | ompany LLC       | 494458046            | Monongalia             | Battelle      | Wadestown                |
|-----------------|------------------------------------------|------------------|----------------------|------------------------|---------------|--------------------------|
|                 |                                          |                  | Operator ID          | County                 | District      | Quadrangle               |
| 2) Operator's V | Well Number: WI                          | OTN5AHSU         | Well Pa              | ad Name: WDTI          | <b>N</b> 5    |                          |
| 3) Farm Name    | /Surface Owner:                          | Wise             | Public Ro            | ad Access: CR6         | Wise Ru       | n                        |
| 4) Elevation, c | urrent ground:                           | 1400 E           | levation, proposed   | l post-construction    | on: 1389      |                          |
| 5) Well Type    | (a) Gas X Other                          | Oil              | Uno                  | lerground Storag       | ge            |                          |
|                 | (b)If Gas Sha                            | llow             | Deep                 | Χ                      |               |                          |
|                 | Hor                                      | izontal X        |                      | H 0                    | M             | 4/4/201                  |
| 6) Existing Pac | d: Yes or No No                          |                  |                      | Daymed.                | for P         | 714 con                  |
|                 |                                          |                  | cipated Thickness    |                        | ressure(s):   |                          |
| Point Pleasa    | ant, Top=13,270', 7                      |                  | formation pressure   | e ~12,000 psi          |               | RECTIVED Gas             |
| 8) Proposed To  | otal Vertical Depti                      |                  |                      |                        | Offi          | RECHIVED Gas             |
| 9) Formation a  | t Total Vertical D                       | epth: Point Ple  | easant               |                        | A             | OR 6 2018                |
| 10) Proposed 7  | Total Measured De                        | epth: 21,228'    |                      |                        |               | arm-partment of          |
| 11) Proposed F  | Horizontal Leg Le                        | ngth: 7,390'     |                      |                        | Envi          | ronmental Flotton        |
| 12) Approxima   | ate Fresh Water S                        | rata Depths:     | 125', 1070'          |                        |               |                          |
| 13) Method to   | Determine Fresh                          | Water Depths:    | Depth of bit when wa | ater shows in flowling | ne or depth v | when misting is required |
| 14) Approxima   | ate Saltwater Dept                       | hs: 2180', 2625  | 5'                   |                        |               |                          |
| 15) Approxima   | ate Coal Seam De                         | pths: 709', 970' | , 1,058', 1,063'     |                        |               |                          |
| 16) Approxima   | ate Depth to Possi                       | ble Void (coal m | ine, karst, other):  | None anticipat         | ed            |                          |
|                 | osed well location<br>ing or adjacent to |                  | ms<br>Yes            | No                     | x             |                          |
| (a) If Yes, pro | ovide Mine Info:                         | Name:            |                      |                        |               |                          |
| 44              |                                          | Depth:           |                      |                        |               |                          |
|                 |                                          | Seam:            |                      |                        |               |                          |
|                 |                                          | Owner:           |                      |                        |               |                          |

WW-6B (04/15)

API NO. 47-\_\_\_\_\_ 09/28/2018

OPERATOR WELL NO. WDTN5AHSU

Well Pad Name: WDTN5

18)

### **PACKERS**

| DECEIVED              |
|-----------------------|
| Office of Oil and Gas |
| WV Department of      |
|                       |

| WW-6B   |  |
|---------|--|
| (10/14) |  |

| API NO. 47    | 09/28/2018      |
|---------------|-----------------|
| OPERATOR WEL  | L NO. WDTN5AHSU |
| Well Pad Name | : WDTN5         |