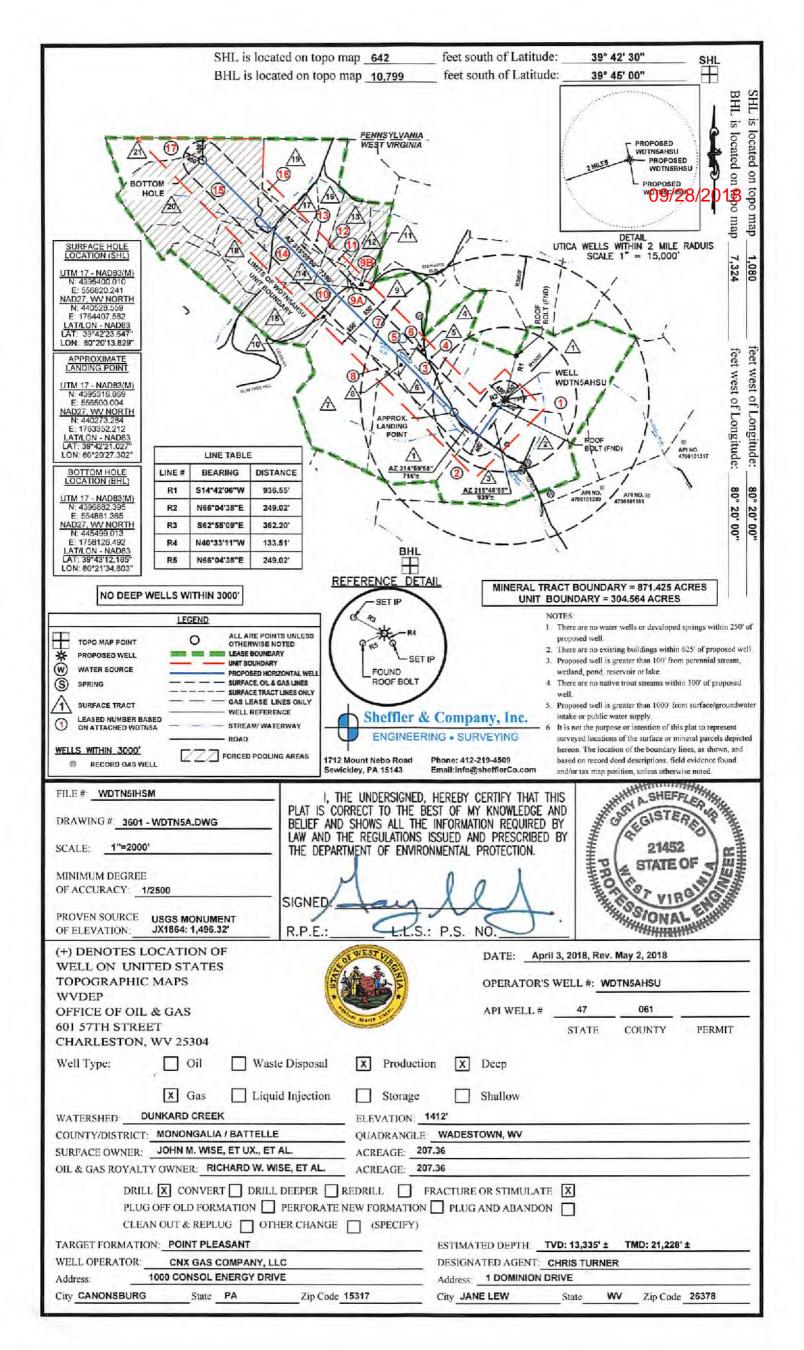

- 1. Comments to Notice of Deviation filed? None
- Provided a certified copy of duly acknowledged and recorded consent and easement form from all surface owners? yes
- 3. Provided a tabulation of all deep wells within one mile of the proposed location, including the API number of all deep wells: none
- 4. Provided a plat showing that the proposed location is a distance of 400+ feet from the nearest lease line or unit boundary and showing the following wells drilled to or capable of producing from the objective formation within 3,000 feet of the proposed location.

Sincerely,

Administrator

201 KOSE

WW-6B (04/15) 4706101805 API NO. 47- - 09/28/2018

OPERATOR WELL NO. WDTN5AHSU
Well Pad Name: WDTN5

# STATE OF WEST VIRGINIA DEPARTMENT OF ENVIRONMENTAL PROTECTION, OFFICE OF OIL AND GAS WELL WORK PERMIT APPLICATION

| 1) Well Operat  | tor: CNX Gas C                           | ompany LLC       | 494458046            | Monongalia             | Battelle      | Wadestown                |
|-----------------|------------------------------------------|------------------|----------------------|------------------------|---------------|--------------------------|
|                 |                                          |                  | Operator ID          | County                 | District      | Quadrangle               |
| 2) Operator's V | Well Number: WI                          | OTN5AHSU         | Well Pa              | ad Name: WDTI          | <b>N</b> 5    |                          |
| 3) Farm Name    | /Surface Owner:                          | Wise             | Public Ro            | ad Access: CR6         | Wise Ru       | n                        |
| 4) Elevation, c | urrent ground:                           | 1400 E           | levation, proposed   | l post-construction    | on: 1389      |                          |
| 5) Well Type    | (a) Gas X Other                          | Oil              | Uno                  | lerground Storag       | ge            |                          |
|                 | (b)If Gas Sha                            | llow             | Deep                 | Χ                      |               |                          |
|                 | Hor                                      | izontal X        |                      | H 0                    | M             | 4/4/201                  |
| 6) Existing Pac | d: Yes or No No                          |                  |                      | Daymed.                | for P         | 714 con                  |
|                 |                                          |                  | cipated Thickness    |                        | ressure(s):   |                          |
| Point Pleasa    | ant, Top=13,270', 7                      |                  | formation pressure   | e ~12,000 psi          |               | RECTIVED Gas             |
| 8) Proposed To  | otal Vertical Depti                      |                  |                      |                        | Offi          | RECHIVED Gas             |
| 9) Formation a  | t Total Vertical D                       | epth: Point Ple  | easant               |                        | A             | OR 6 2018                |
| 10) Proposed 7  | Total Measured De                        | epth: 21,228'    |                      |                        |               | arm-partment of          |
| 11) Proposed F  | Horizontal Leg Le                        | ngth: 7,390'     |                      |                        | Envi          | ronmental Flotton        |
| 12) Approxima   | ate Fresh Water S                        | rata Depths:     | 125', 1070'          |                        |               |                          |
| 13) Method to   | Determine Fresh                          | Water Depths:    | Depth of bit when wa | ater shows in flowling | ne or depth v | when misting is required |
| 14) Approxima   | ate Saltwater Dept                       | hs: 2180', 2625  | 5'                   |                        |               |                          |
| 15) Approxima   | ate Coal Seam De                         | pths: 709', 970' | , 1,058', 1,063'     |                        |               |                          |
| 16) Approxima   | ate Depth to Possi                       | ble Void (coal m | ine, karst, other):  | None anticipat         | ed            |                          |
|                 | osed well location<br>ing or adjacent to |                  | ms<br>Yes            | No                     | x             |                          |
| (a) If Yes, pro | ovide Mine Info:                         | Name:            |                      |                        |               |                          |
| 44              |                                          | Depth:           |                      |                        |               |                          |
|                 |                                          | Seam:            |                      |                        |               |                          |
|                 |                                          | Owner:           |                      |                        |               |                          |