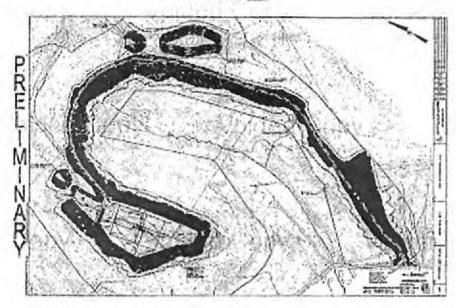

Department of Environmental Protection Office of Oil and Gas Charleston, WV 25304

RE: Application for Deep Well Permit - API #47-061-01805

COMPANY: CNX Gas Company, LLC

FARM: WDTN5AHSU

COUNTY: Monongalia DISTRICT: Battelle QUAD: Wadestown

The deep well review of the application for the above company is Approved to drill to the Point Pleasant for completion. Pooling Docket No. 264-253

The applicant has complied with the provision of Chapter 22C-9, of the Code of West Virginia, nineteen hundred and thirty-one (1931), as amended, Oil and Gas Conservation Commission as follows:

- 1. Comments to Notice of Deviation filed? None
- Provided a certified copy of duly acknowledged and recorded consent and easement form from all surface owners? yes
- 3. Provided a tabulation of all deep wells within one mile of the proposed location, including the API number of all deep wells: none
- 4. Provided a plat showing that the proposed location is a distance of 400+ feet from the nearest lease line or unit boundary and showing the following wells drilled to or capable of producing from the objective formation within 3,000 feet of the proposed location.