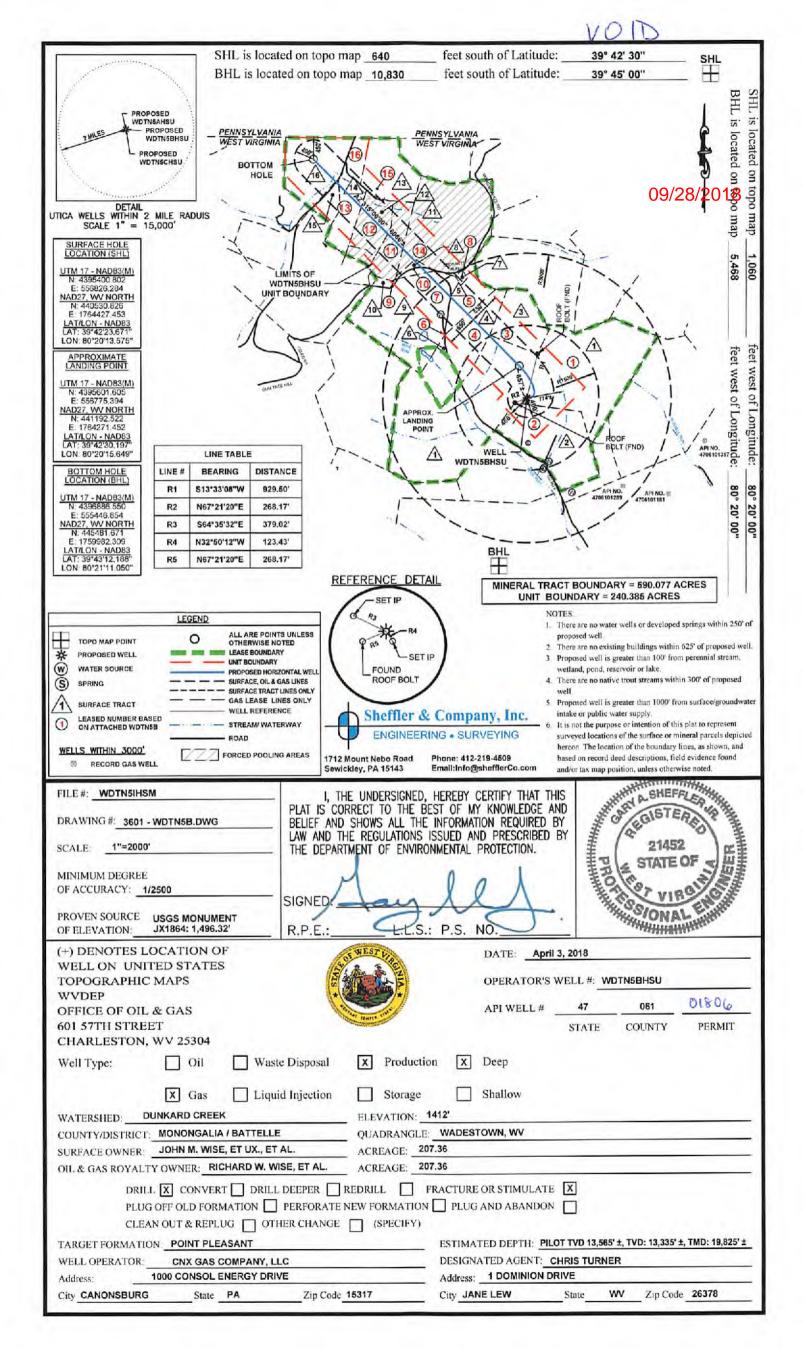

Sincerely,

Administrator

201 KOSE

WW-6B (04/15) 4706101805 API NO. 47- - 09/28/2018

OPERATOR WELL NO. WDTN5AHSU
Well Pad Name: WDTN5

# STATE OF WEST VIRGINIA DEPARTMENT OF ENVIRONMENTAL PROTECTION, OFFICE OF OIL AND GAS WELL WORK PERMIT APPLICATION

| 1) Well Operat  | tor: CNX Gas C                           | ompany LLC       | 494458046            | Monongalia             | Battelle      | Wadestown                |
|-----------------|------------------------------------------|------------------|----------------------|------------------------|---------------|--------------------------|
|                 |                                          |                  | Operator ID          | County                 | District      | Quadrangle               |
| 2) Operator's V | Well Number: WI                          | OTN5AHSU         | Well Pa              | ad Name: WDTI          | <b>N</b> 5    |                          |
| 3) Farm Name    | /Surface Owner:                          | Wise             | Public Ro            | ad Access: CR6         | Wise Ru       | n                        |
| 4) Elevation, c | urrent ground:                           | 1400 E           | levation, proposed   | l post-construction    | on: 1389      |                          |
| 5) Well Type    | (a) Gas X Other                          | Oil              | Uno                  | lerground Storag       | ge            |                          |
|                 | (b)If Gas Sha                            | llow             | Deep                 | Χ                      |               |                          |
|                 | Hor                                      | izontal X        |                      | H 0                    | M             | 4/4/201                  |
| 6) Existing Pac | d: Yes or No No                          |                  |                      | Daymed.                | for P         | 714 con                  |
|                 |                                          |                  | cipated Thickness    |                        | ressure(s):   |                          |
| Point Pleasa    | ant, Top=13,270', 7                      |                  | formation pressure   | e ~12,000 psi          |               | RECTIVED Gas             |
| 8) Proposed To  | otal Vertical Depti                      |                  |                      |                        | Offi          | RECHIVED Gas             |
| 9) Formation a  | t Total Vertical D                       | epth: Point Ple  | easant               |                        | A             | OR 6 2018                |
| 10) Proposed 7  | Total Measured De                        | epth: 21,228'    |                      |                        |               | arm-partment of          |
| 11) Proposed F  | Horizontal Leg Le                        | ngth: 7,390'     |                      |                        | Envi          | ronmental Flotton        |
| 12) Approxima   | ate Fresh Water S                        | rata Depths:     | 125', 1070'          |                        |               |                          |
| 13) Method to   | Determine Fresh                          | Water Depths:    | Depth of bit when wa | ater shows in flowling | ne or depth v | when misting is required |
| 14) Approxima   | ate Saltwater Dept                       | hs: 2180', 2625  | 5'                   |                        |               |                          |
| 15) Approxima   | ate Coal Seam De                         | pths: 709', 970' | , 1,058', 1,063'     |                        |               |                          |
| 16) Approxima   | ate Depth to Possi                       | ble Void (coal m | ine, karst, other):  | None anticipat         | ed            |                          |
|                 | osed well location<br>ing or adjacent to |                  | ms<br>Yes            | No                     | x             |                          |
| (a) If Yes, pro | ovide Mine Info:                         | Name:            |                      |                        |               |                          |
| 44              |                                          | Depth:           |                      |                        |               |                          |
|                 |                                          | Seam:            |                      |                        |               |                          |
|                 |                                          | Owner:           |                      |                        |               |                          |

WW-6B (04/15)

API NO. 47-\_\_\_\_\_ 09/28/2018

OPERATOR WELL NO. WDTN5AHSU

Well Pad Name: WDTN5

18)