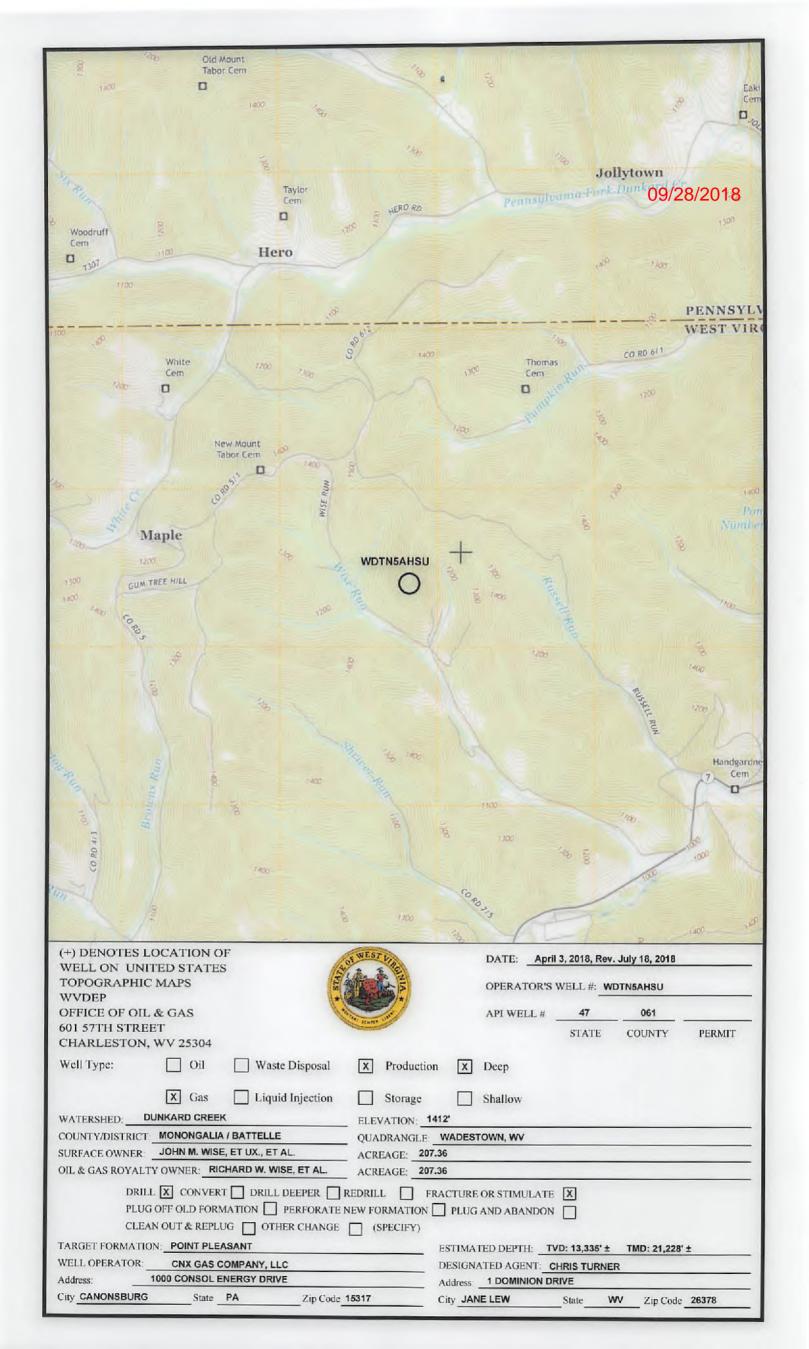

Sincerely,

Administrator

201 KOSE

WW-6B (04/15) 4706101805 API NO. 47- - 09/28/2018

OPERATOR WELL NO. WDTN5AHSU
Well Pad Name: WDTN5

# STATE OF WEST VIRGINIA DEPARTMENT OF ENVIRONMENTAL PROTECTION, OFFICE OF OIL AND GAS WELL WORK PERMIT APPLICATION

| 1) Well Operat  | tor: CNX Gas C                           | ompany LLC       | 494458046            | Monongalia             | Battelle      | Wadestown                |
|-----------------|------------------------------------------|------------------|----------------------|------------------------|---------------|--------------------------|
|                 |                                          |                  | Operator ID          | County                 | District      | Quadrangle               |
| 2) Operator's V | Well Number: WI                          | OTN5AHSU         | Well Pa              | ad Name: WDTI          | <b>N</b> 5    |                          |
| 3) Farm Name    | /Surface Owner:                          | Wise             | Public Ro            | ad Access: CR6         | Wise Ru       | n                        |
| 4) Elevation, c | urrent ground:                           | 1400 E           | levation, proposed   | l post-construction    | on: 1389      |                          |
| 5) Well Type    | (a) Gas X Other                          | Oil              | Uno                  | lerground Storag       | ge            |                          |
|                 | (b)If Gas Sha                            | llow             | Deep                 | Χ                      |               |                          |
|                 | Hor                                      | izontal X        |                      | H 0                    | M             | 4/4/201                  |
| 6) Existing Pac | d: Yes or No No                          |                  |                      | Daymed.                | for P         | 714 con                  |
|                 |                                          |                  | cipated Thickness    |                        | ressure(s):   |                          |
| Point Pleasa    | ant, Top=13,270', 7                      |                  | formation pressure   | e ~12,000 psi          |               | RECTIVED Gas             |
| 8) Proposed To  | otal Vertical Depti                      |                  |                      |                        | Offi          | RECHIVED Gas             |
| 9) Formation a  | t Total Vertical D                       | epth: Point Ple  | easant               |                        | A             | OR 6 2018                |
| 10) Proposed 7  | Total Measured De                        | epth: 21,228'    |                      |                        |               | arm-partment of          |
| 11) Proposed F  | Horizontal Leg Le                        | ngth: 7,390'     |                      |                        | Envi          | ronmental Flotton        |
| 12) Approxima   | ate Fresh Water S                        | rata Depths:     | 125', 1070'          |                        |               |                          |
| 13) Method to   | Determine Fresh                          | Water Depths:    | Depth of bit when wa | ater shows in flowling | ne or depth v | when misting is required |
| 14) Approxima   | ate Saltwater Dept                       | hs: 2180', 2625  | 5'                   |                        |               |                          |
| 15) Approxima   | ate Coal Seam De                         | pths: 709', 970' | , 1,058', 1,063'     |                        |               |                          |
| 16) Approxima   | ate Depth to Possi                       | ble Void (coal m | ine, karst, other):  | None anticipat         | ed            |                          |
|                 | osed well location<br>ing or adjacent to |                  | ms<br>Yes            | No                     | x             |                          |
| (a) If Yes, pro | ovide Mine Info:                         | Name:            |                      |                        |               |                          |
| 44              |                                          | Depth:           |                      |                        |               |                          |
|                 |                                          | Seam:            |                      |                        |               |                          |
|                 |                                          | Owner:           |                      |                        |               |                          |

WW-6B (04/15)

API NO. 47-\_\_\_\_\_ 09/28/2018

OPERATOR WELL NO. WDTN5AHSU

Well Pad Name: WDTN5

18)