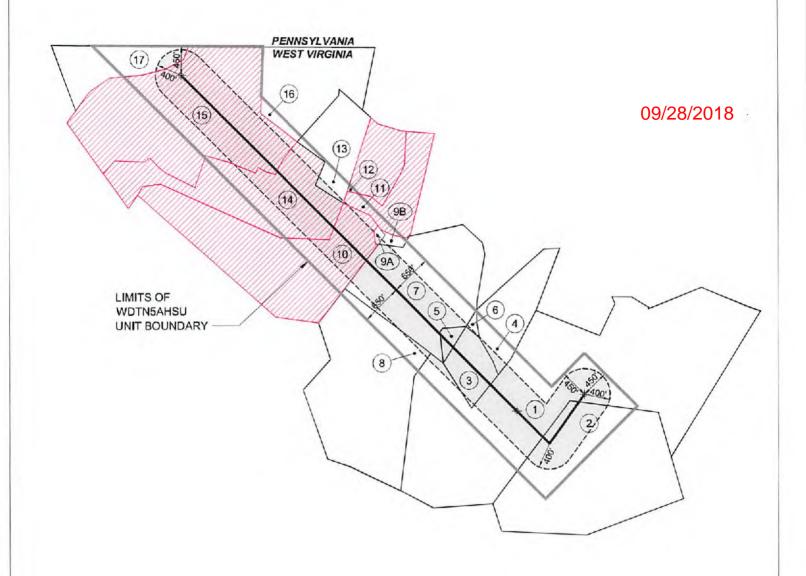

- 1. Comments to Notice of Deviation filed? None
- Provided a certified copy of duly acknowledged and recorded consent and easement form from all surface owners? yes
- 3. Provided a tabulation of all deep wells within one mile of the proposed location, including the API number of all deep wells: none
- 4. Provided a plat showing that the proposed location is a distance of 400+ feet from the nearest lease line or unit boundary and showing the following wells drilled to or capable of producing from the objective formation within 3,000 feet of the proposed location.

Sincerely,

Administrator

201 KOSE

WW-6B (04/15) 4706101805 API NO. 47- - 09/28/2018

OPERATOR WELL NO. WDTN5AHSU
Well Pad Name: WDTN5