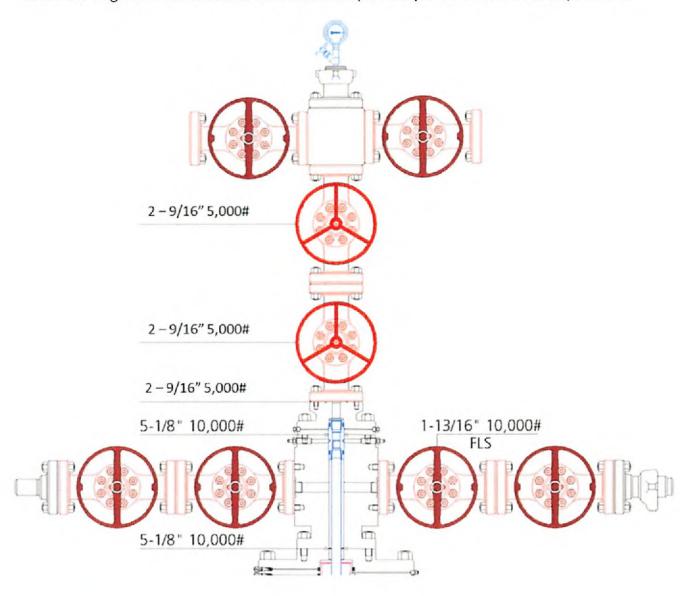

### **CASING AND TUBING PROGRAM**

| ТҮРЕ         | Size<br>(in) | New<br>or<br>Used | Grade | Weight per ft.<br>(lb/ft) | FOOTAGE: For<br>Drilling (ft) | INTERVALS:<br>Left in Well<br>(ft) | CEMENT:<br>Fill-up<br>(Cu. Ft.)/CTS |
|--------------|--------------|-------------------|-------|---------------------------|-------------------------------|------------------------------------|-------------------------------------|
| Conductor    | 26           | N                 | L/S   | 99.0                      | 129                           | 100                                | CTS 122CF                           |
| Fresh Water  | 18.625       | N                 | J-55  | 87.5                      | 1409                          | 1380                               | CTS1724CF                           |
| Coal         | 18.625       | N                 | J-55  | 87.5                      | 1409                          | 1380                               | CTS 1724CF                          |
| Intermediate | 13.375       | N                 | J-55  | 61.0                      | 3084                          | 3055                               | CTS 2190CF                          |
| Intermediate | 9.625        | N                 | P-110 | 43.5                      | 12083                         | 12054                              | TOC@2855, 2888CF                    |
| Production   | 5.5          | N                 | Q-125 | 23.0                      | 21257                         | 21228                              | TOC@7500, 3254CF                    |
| Tubing       | 2.375        | N                 | J-55  | 4.7                       |                               |                                    |                                     |

Liners

N/A

Ham J thit 4/4/2018

| ТҮРЕ         | Size (in) | Wellbore<br>Diameter (in) | Wall<br>Thickness<br>(in) | Burst Pressure<br>(psi) | Anticipated Max. Internal Pressure (psi) | Cement<br>Type | Cement<br>Yield<br>(cu. ft./k) |
|--------------|-----------|---------------------------|---------------------------|-------------------------|------------------------------------------|----------------|--------------------------------|
| Conductor    | 26        | 30                        | 0.375                     | N/A                     | N/A                                      | Type 1         | 1.18                           |
| Fresh Water  | 18.625    | 24                        | 0.435                     | 2250                    | <500                                     | Class A        | 1.19                           |
| Coal         | 18.625    | 24                        | 0.435                     | 2250                    | <500                                     | Class A        | 1.19                           |
| Intermediate | 13.375    | 17.5                      | 0.430                     | 3090                    | <2475                                    | Class A        | 1.19                           |
| Intermediate | 9.625     | 12.25                     | 0.435                     | 8700                    | <7000                                    | Class A        | 2.03 / 1.24                    |
| Production   | 5.5       | 8.5                       | 0.415                     | 16510                   | ~12500 during frac                       | Class H        | 1.24                           |
| Tubing       | 2.375     | N/A                       | 0.190                     | 7700                    | N/A                                      | N/A            | N/A                            |
| Liners       | N/A       |                           |                           |                         |                                          |                |                                |

### **PACKERS**

| DECEIVED              |
|-----------------------|
| Office of Oil and Gas |
| WV Department of      |
|                       |

| WW-6B   |  |
|---------|--|
| (10/14) |  |

| API NO. 47    | 09/28/2018      |
|---------------|-----------------|
| OPERATOR WEL  | L NO. WDTN5AHSU |
| Well Pad Name | : WDTN5         |