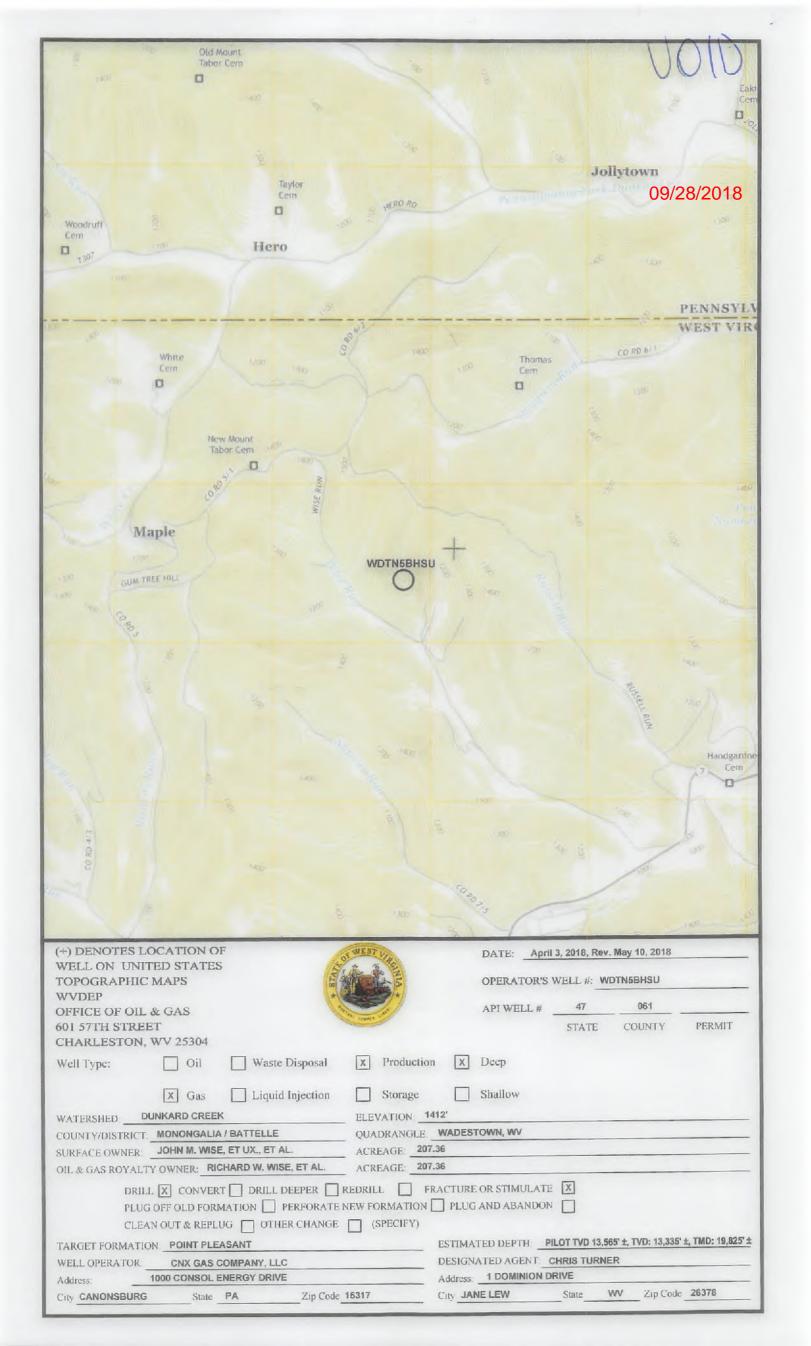

Sincerely,

Administrator

201 KOSE

WW-6B (04/15) 4706101805 API NO. 47- - 09/28/2018

OPERATOR WELL NO. WDTN5AHSU
Well Pad Name: WDTN5