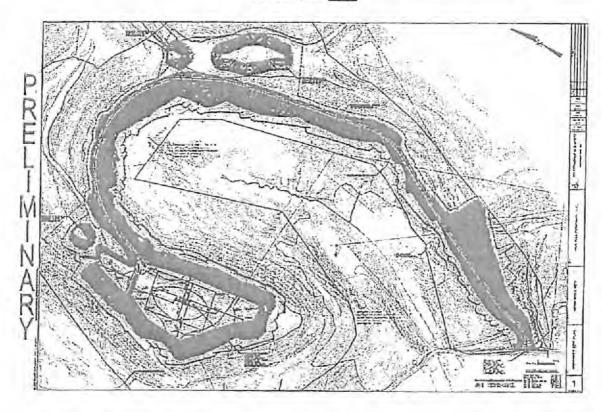

Sincerely,

Administrator

201 KOSE

WW-6B (04/15) 4706101805 API NO. 47- - 09/28/2018

OPERATOR WELL NO. WDTN5AHSU
Well Pad Name: WDTN5

# STATE OF WEST VIRGINIA DEPARTMENT OF ENVIRONMENTAL PROTECTION, OFFICE OF OIL AND GAS WELL WORK PERMIT APPLICATION

| 1) Well Operat  | tor: CNX Gas C                           | ompany LLC       | 494458046            | Monongalia             | Battelle      | Wadestown                |
|-----------------|------------------------------------------|------------------|----------------------|------------------------|---------------|--------------------------|
|                 |                                          |                  | Operator ID          | County                 | District      | Quadrangle               |
| 2) Operator's V | Well Number: WI                          | OTN5AHSU         | Well Pa              | ad Name: WDTI          | <b>N</b> 5    |                          |
| 3) Farm Name    | /Surface Owner:                          | Wise             | Public Ro            | ad Access: CR6         | Wise Ru       | n                        |
| 4) Elevation, c | urrent ground:                           | 1400 E           | levation, proposed   | l post-construction    | on: 1389      |                          |
| 5) Well Type    | (a) Gas X Other                          | Oil              | Uno                  | lerground Storag       | ge            |                          |
|                 | (b)If Gas Sha                            | llow             | Deep                 | Χ                      |               |                          |
|                 | Hor                                      | izontal X        |                      | H 0                    | M             | 4/4/201                  |
| 6) Existing Pac | d: Yes or No No                          |                  |                      | Daymed.                | for P         | 714 con                  |
|                 |                                          |                  | cipated Thickness    |                        | ressure(s):   |                          |
| Point Pleasa    | ant, Top=13,270', 7                      |                  | formation pressure   | e ~12,000 psi          |               | RECTIVED Gas             |
| 8) Proposed To  | otal Vertical Depti                      |                  |                      |                        | Offi          | RECHIVED Gas             |
| 9) Formation a  | t Total Vertical D                       | epth: Point Ple  | easant               |                        | A             | OR 6 2018                |
| 10) Proposed 7  | Total Measured De                        | epth: 21,228'    |                      |                        |               | arm-partment of          |
| 11) Proposed F  | Horizontal Leg Le                        | ngth: 7,390'     |                      |                        | Envi          | ronmental Flotton        |
| 12) Approxima   | ate Fresh Water S                        | rata Depths:     | 125', 1070'          |                        |               |                          |
| 13) Method to   | Determine Fresh                          | Water Depths:    | Depth of bit when wa | ater shows in flowling | ne or depth v | when misting is required |
| 14) Approxima   | ate Saltwater Dept                       | hs: 2180', 2625  | 5'                   |                        |               |                          |
| 15) Approxima   | ate Coal Seam De                         | pths: 709', 970' | , 1,058', 1,063'     |                        |               |                          |
| 16) Approxima   | ate Depth to Possi                       | ble Void (coal m | ine, karst, other):  | None anticipat         | ed            |                          |
|                 | osed well location<br>ing or adjacent to |                  | ms<br>Yes            | No                     | x             |                          |
| (a) If Yes, pro | ovide Mine Info:                         | Name:            |                      |                        |               |                          |
| 44              |                                          | Depth:           |                      |                        |               |                          |
|                 |                                          | Seam:            |                      |                        |               |                          |
|                 |                                          | Owner:           |                      |                        |               |                          |

WW-6B (04/15)

API NO. 47-\_\_\_\_\_ 09/28/2018

OPERATOR WELL NO. WDTN5AHSU

Well Pad Name: WDTN5

18)