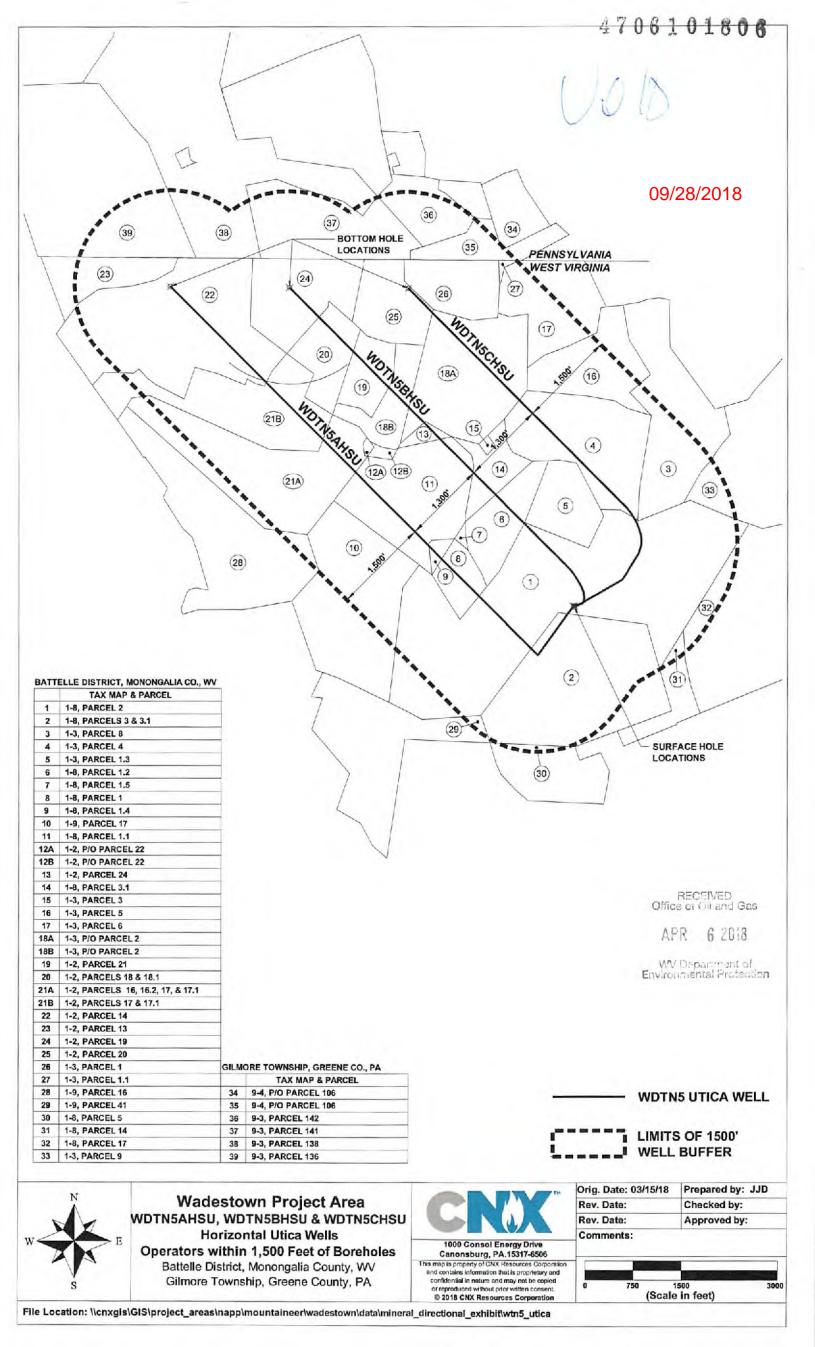

Surmick

Its: Assistant Vice President

#### COMMONWEALTH OF PENNSYLVANIA COUNTY OF WASHINGTON

The foregoing instrument was acknowledged before me on the day of March, 2018 by Timothy Surmick, who acknowledged himself to be the Assistant Vice President of CNX Gas Company LLC, a Virginia limited liability company, and that he as such, being authorized to do so, executed the foregoing instrument on behalf of CNX Gas Company LLC.

In witness hereof, I hereunto set my hand and official seal.

(Notarial Seal)

COMMONWEALTH OF PENNSYLVANIA

NOTARIAL SEAL
Casey Yantko, Notary Public
Cecil Twp., Washington County
My Commission Expires March 12, 2019
MEMBER, PENNSYLVANIA ASSOCIATION OF NOTARIES

NOTARY PUBLIC

My commission expires 3-12-2019

APR 6 2018

WV Lapationent of Lavronnestal Protection



| ract #     | Title#                 | TMP#                      | ca Operator Notices Utica Operator/Owner   | Address                                                                           |
|------------|------------------------|---------------------------|--------------------------------------------|-----------------------------------------------------------------------------------|
| 1          | 189010000              | 1-8-2                     | CNX Gas Company LLC                        | 1000 CONSOL Energy Drive, Canonsburg, PA 15317                                    |
| 2          | 204769000              | 1-8-3, 1-8-3.1            | CNX Gas Company LLC                        | 1000 CONSOL Energy Drive, Canonsburg, PA 15317                                    |
| 3