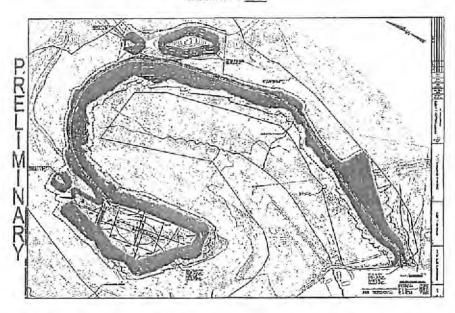

Department of Environmental Protection Office of Oil and Gas Charleston, WV 25304

RE: Application for Deep Well Permit - API #47-061-01805

COMPANY: CNX Gas Company, LLC

FARM: WDTN5AHSU

COUNTY: Monongalia DISTRICT: Battelle QUAD: Wadestown

The deep well review of the application for the above company is Approved to drill to the Point Pleasant for completion. Pooling Docket No. 264-253

The applicant has complied with the provision of Chapter 22C-9, of the Code of West Virginia, nineteen hundred and thirty-one (1931), as amended, Oil and Gas Conservation Commission as follows:

- 1. Comments to Notice of Deviation filed? None
- Provided a certified copy of duly acknowledged and recorded consent and easement form from all surface owners? yes
- 3. Provided a tabulation of all deep wells within one mile of the proposed location, including the API number of all deep wells: none
- 4. Provided a plat showing that the proposed location is a distance of 400+ feet from the nearest lease line or unit boundary and showing the following wells drilled to or capable of producing from the objective formation within 3,000 feet of the proposed location.