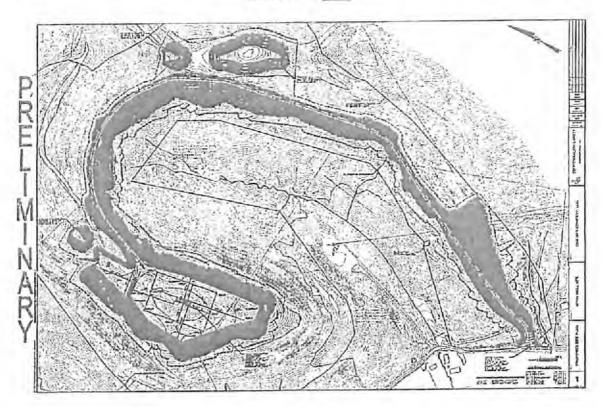

- 21) Total Area to be disturbed, including roads, stockpile area, pits, etc., (acres): 46.90
- 22) Area to be disturbed for well pad only, less access road (acres): 5.4
- 23) Describe centralizer placement for each casing string: