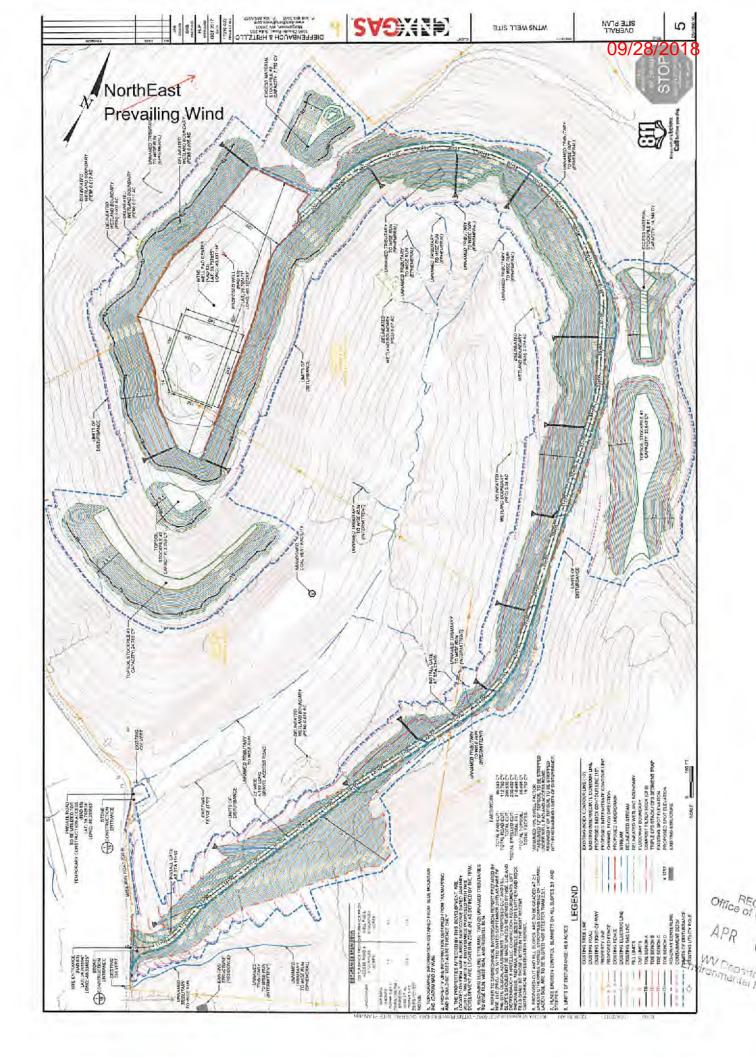

Sincerely,

Administrator

201 KOSE

WW-6B (04/15) 4706101805 API NO. 47- - 09/28/2018

OPERATOR WELL NO. WDTN5AHSU
Well Pad Name: WDTN5

# STATE OF WEST VIRGINIA DEPARTMENT OF ENVIRONMENTAL PROTECTION, OFFICE OF OIL AND GAS WELL WORK PERMIT APPLICATION

| 1) Well Operat  | tor: CNX Gas C                           | ompany LLC       | 494458046            | Monongalia             | Battelle      | Wadestown                |
|-----------------|------------------------------------------|------------------|----------------------|------------------------|---------------|--------------------------|
|                 |                                          |                  | Operator ID          | County                 | District      | Quadrangle               |
| 2) Operator's V | Well Number: WI                          | OTN5AHSU         | Well Pa              | ad Name: WDTI          | <b>N</b> 5    |                          |
| 3) Farm Name    | /Surface Owner:                          | Wise             | Public Ro            | ad Access: CR6         | Wise Ru       | n                        |
| 4) Elevation, c | urrent ground:                           | 1400 E           | levation, proposed   | l post-construction    | on: 1389      |                          |
| 5) Well Type    | (a) Gas X Other                          | Oil              | Uno                  | lerground Storag       | ge            |                          |
|                 | (b)If Gas Sha                            | llow             | Deep                 | Χ                      |               |                          |
|                 | Hor                                      | izontal X        |                      | H 0                    | M             | 4/4/201                  |
| 6) Existing Pac | d: Yes or No No                          |                  |                      | Daymed.                | for P         | 714 con                  |
|                 |                                          |                  | cipated Thickness    |                        | ressure(s):   |                          |
| Point Pleasa    | ant, Top=13,270', 7                      |                  | formation pressure   | e ~12,000 psi          |               | RECTIVED Gas             |
| 8) Proposed To  | otal Vertical Depti                      |                  |                      |                        | Offi          | RECHIVED Gas             |
| 9) Formation a  | t Total Vertical D                       | epth: Point Ple  | easant               |                        | A             | OR 6 2018                |
| 10) Proposed 7  | Total Measured De                        | epth: 21,228'    |                      |                        |               | arm-partment of          |
| 11) Proposed F  | Horizontal Leg Le                        | ngth: 7,390'     |                      |                        | Envi          | ronmental Flotton        |
| 12) Approxima   | ate Fresh Water S                        | rata Depths:     | 125', 1070'          |                        |               |                          |
| 13) Method to   | Determine Fresh                          | Water Depths:    | Depth of bit when wa | ater shows in flowling | ne or depth v | when misting is required |
| 14) Approxima   | ate Saltwater Dept                       | hs: 2180', 2625  | 5'                   |                        |               |                          |
| 15) Approxima   | ate Coal Seam De                         | pths: 709', 970' | , 1,058', 1,063'     |                        |               |                          |
| 16) Approxima   | ate Depth to Possi                       | ble Void (coal m | ine, karst, other):  | None anticipat         | ed            |                          |
|                 | osed well location<br>ing or adjacent to |                  | ms<br>Yes            | No                     | x             |                          |
| (a) If Yes, pro | ovide Mine Info:                         | Name:            |                      |                        |               |                          |
| 44              |                                          | Depth:           |                      |                        |               |                          |
|                 |                                          | Seam:            |                      |                        |               |                          |
|                 |                                          | Owner:           |                      |                        |               |                          |

WW-6B (04/15)

API NO. 47-\_\_\_\_\_ 09/28/2018

OPERATOR WELL NO. WDTN5AHSU

Well Pad Name: WDTN5

18)