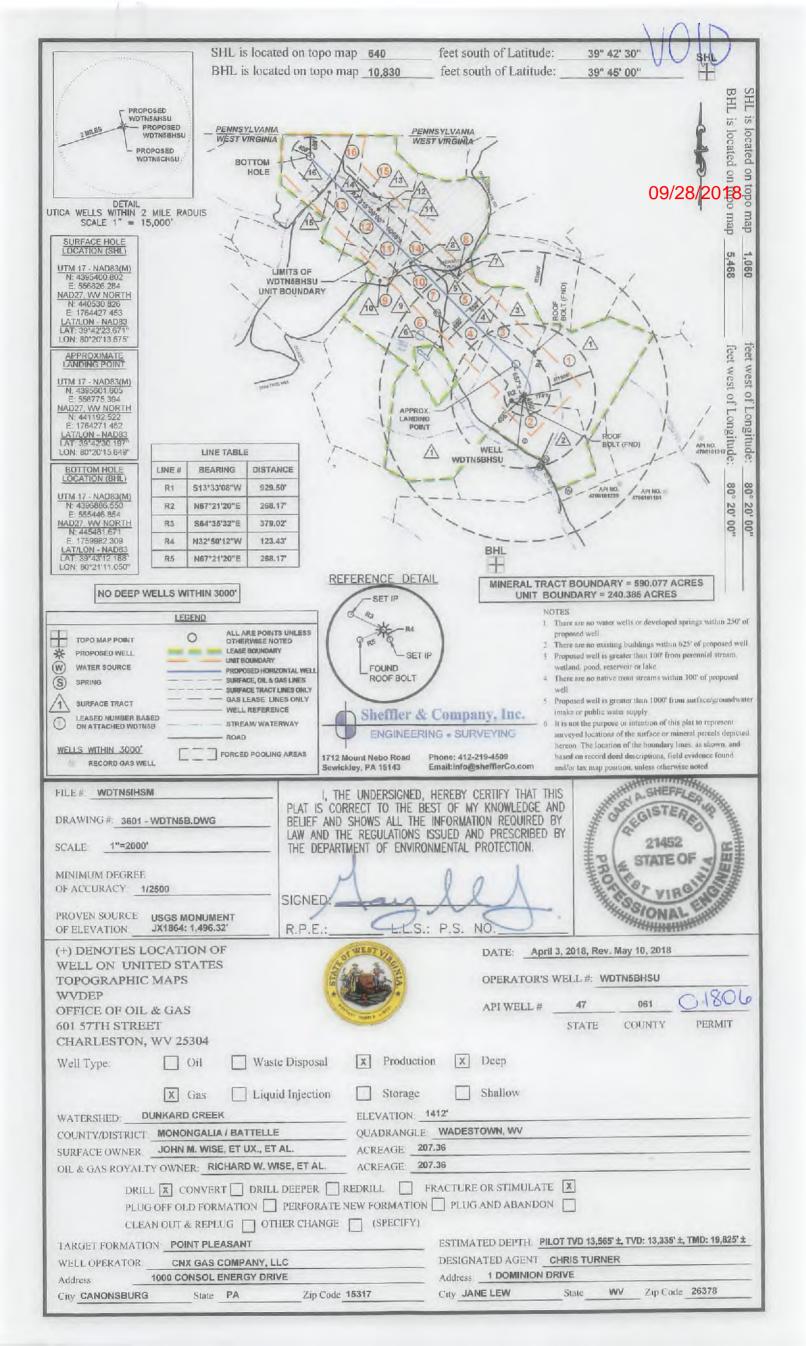

Department of Environmental Protection Office of Oil and Gas Charleston, WV 25304

RE: Application for Deep Well Permit - API #47-061-01805

COMPANY: CNX Gas Company, LLC

FARM: WDTN5AHSU

COUNTY: Monongalia DISTRICT: Battelle QUAD: Wadestown

The deep well review of the application for the above company is Approved to drill to the Point Pleasant for completion. Pooling Docket No. 264-253

The applicant has complied with the provision of Chapter 22C-9, of the Code of West Virginia, nineteen hundred and thirty-one (1931), as amended, Oil and Gas Conservation Commission as follows:

- 1. Comments to Notice of Deviation filed? None
- Provided a certified copy of duly acknowledged and recorded consent and easement form from all surface owners? yes
- 3. Provided a tabulation of all deep wells within one mile of the proposed location, including the API number of all deep wells: none
- 4. Provided a plat showing that the proposed location is a distance of 400+ feet from the nearest lease line or unit boundary and showing the following wells drilled to or capable of producing from the objective formation within 3,000 feet of the proposed location.

Sincerely,

Administrator

201 KOSE

WW-6B (04/15) 4706101805 API NO. 47- - 09/28/2018

OPERATOR WELL NO. WDTN5AHSU
Well Pad Name: WDTN5