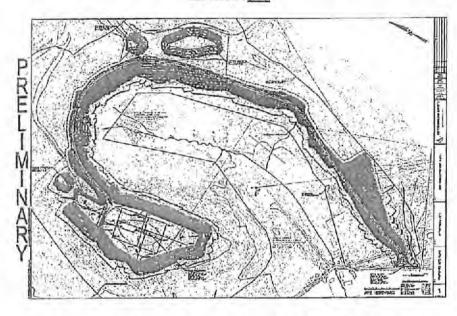

Department of Environmental Protection Office of Oil and Gas Charleston, WV 25304

RE: Application for Deep Well Permit - API #47-061-01805

COMPANY: CNX Gas Company, LLC

FARM: WDTN5AHSU

COUNTY: Monongalia DISTRICT: Battelle QUAD: Wadestown

The deep well review of the application for the above company is Approved to drill to the Point Pleasant for completion. Pooling Docket No. 264-253

The applicant has complied with the provision of Chapter 22C-9, of the Code of West Virginia, nineteen hundred and thirty-one (1931), as amended, Oil and Gas Conservation Commission as follows:

- 1. Comments to Notice of Deviation filed? None
- Provided a certified copy of duly acknowledged and recorded consent and easement form from all surface owners? yes
- 3. Provided a tabulation of all deep wells within one mile of the proposed location, including the API number of all deep wells: none
- 4. Provided a plat showing that the proposed location is a distance of 400+ feet from the nearest lease line or unit boundary and showing the following wells drilled to or capable of producing from the objective formation within 3,000 feet of the proposed location.