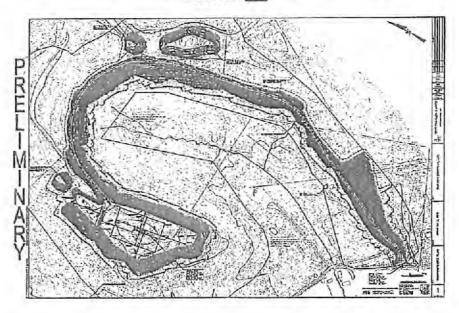

- 21) Total Area to be disturbed, including roads, stockpile area, pits, etc., (acres): 46.90
- 22) Area to be disturbed for well pad only, less access road (acres): 5.4
- 23) Describe centralizer placement for each casing string: