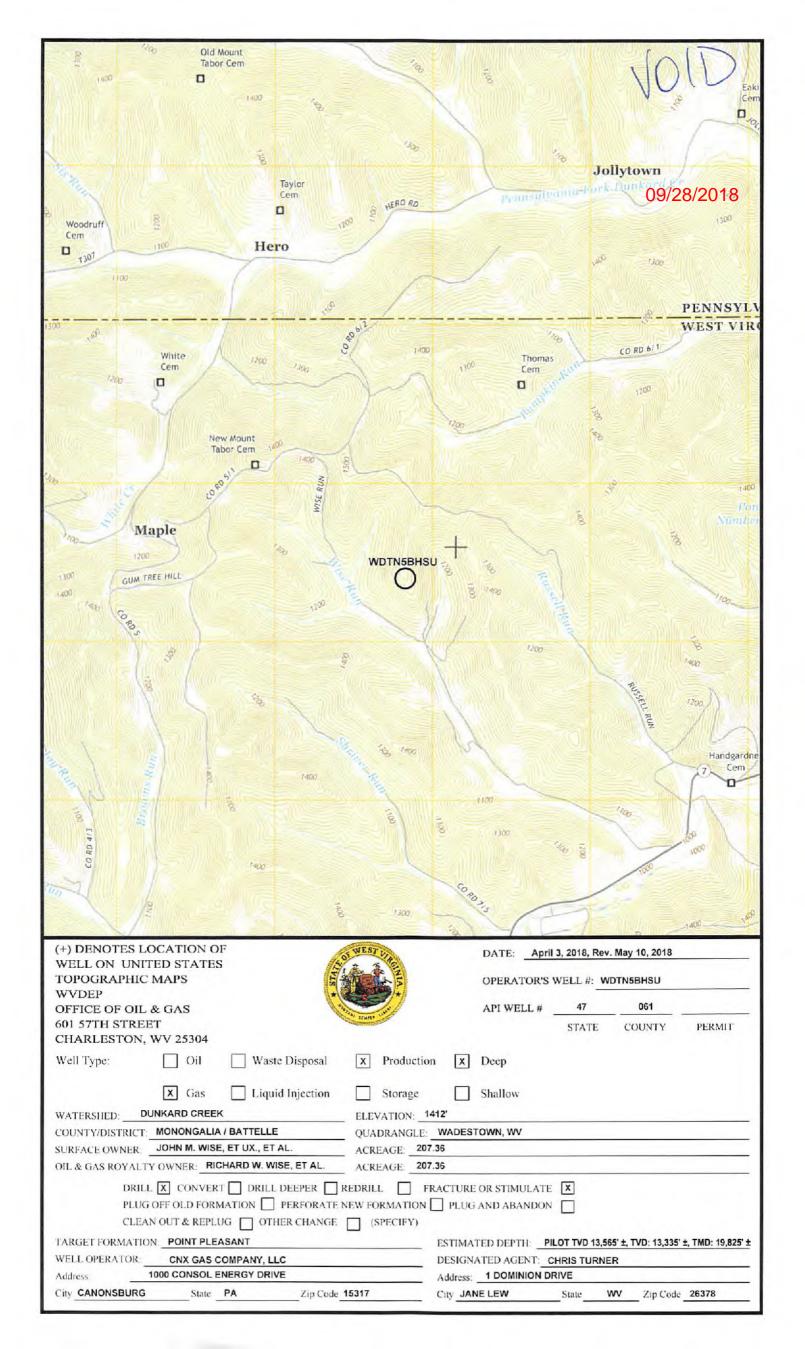

Sincerely,

Administrator

201 KOSE

WW-6B (04/15) 4706101805 API NO. 47- - 09/28/2018

OPERATOR WELL NO. WDTN5AHSU
Well Pad Name: WDTN5