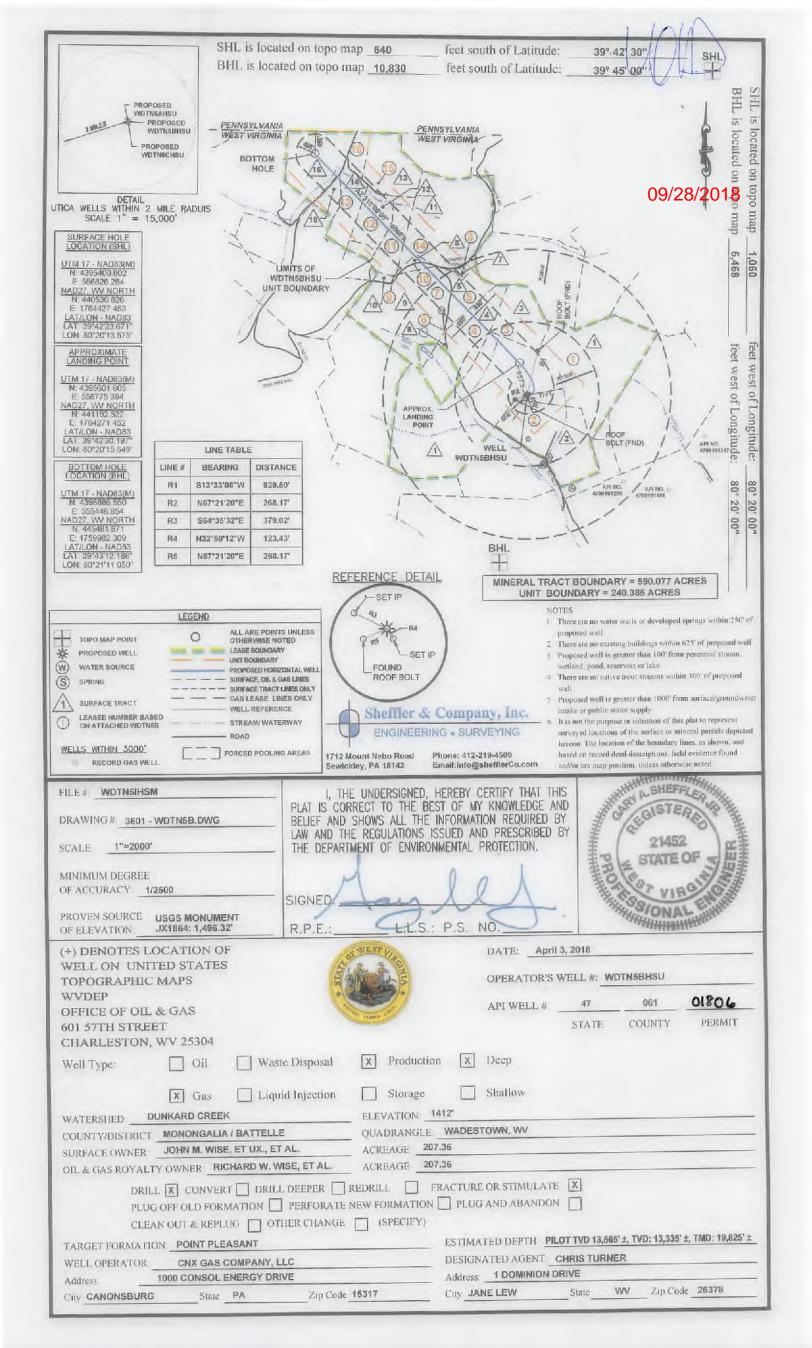

Sincerely,

Administrator

201 KOSE

WW-6B (04/15) 4706101805 API NO. 47- - 09/28/2018

OPERATOR WELL NO. WDTN5AHSU
Well Pad Name: WDTN5

# STATE OF WEST VIRGINIA DEPARTMENT OF ENVIRONMENTAL PROTECTION, OFFICE OF OIL AND GAS WELL WORK PERMIT APPLICATION

| 1) Well Operat  | tor: CNX Gas C                           | ompany LLC       | 494458046            | Monongalia             | Battelle      | Wadestown                |
|-----------------|------------------------------------------|------------------|----------------------|------------------------|---------------|--------------------------|
|                 |                                          |                  | Operator ID          | County                 | District      | Quadrangle               |
| 2) Operator's V | Well Number: WI                          | OTN5AHSU         | Well Pa              | ad Name: WDTI          | <b>N</b> 5    |                          |
| 3) Farm Name    | /Surface Owner:                          | Wise             | Public Ro            | ad Access: CR6         | Wise Ru       | n                        |
| 4) Elevation, c | urrent ground:                           | 1400 E           | levation, proposed   | l post-construction    | on: 1389      |                          |
| 5) Well Type    | (a) Gas X Other                          | Oil              | Uno                  | lerground Storag       | ge            |                          |
|                 | (b)If Gas Sha                            | llow             | Deep                 | Χ                      |               |                          |
|                 | Hor                                      | izontal X        |                      | H 0                    | M             | 4/4/201                  |
| 6) Existing Pac | d: Yes or No No                          |                  |                      | Daymed.                | for P         | 714 con                  |
|                 |                                          |                  | cipated Thickness    |                        | ressure(s):   |                          |
| Point Pleasa    | ant, Top=13,270', 7                      |                  | formation pressure   | e ~12,000 psi          |               | RECTIVED Gas             |
| 8) Proposed To  | otal Vertical Depti                      |                  |                      |                        | Offi          | RECHIVED Gas             |
| 9) Formation a  | t Total Vertical D                       | epth: Point Ple  | easant               |                        | A             | OR 6 2018                |
| 10) Proposed 7  | Total Measured De                        | epth: 21,228'    |                      |                        |               | arm-partment of          |
| 11) Proposed F  | Horizontal Leg Le                        | ngth: 7,390'     |                      |                        | Envi          | ronmental Flotton        |
| 12) Approxima   | ate Fresh Water S                        | rata Depths:     | 125', 1070'          |                        |               |                          |
| 13) Method to   | Determine Fresh                          | Water Depths:    | Depth of bit when wa | ater shows in flowling | ne or depth v | when misting is required |
| 14) Approxima   | ate Saltwater Dept                       | hs: 2180', 2625  | 5'                   |                        |               |                          |
| 15) Approxima   | ate Coal Seam De                         | pths: 709', 970' | , 1,058', 1,063'     |                        |               |                          |
| 16) Approxima   | ate Depth to Possi                       | ble Void (coal m | ine, karst, other):  | None anticipat         | ed            |                          |
|                 | osed well location<br>ing or adjacent to |                  | ms<br>Yes            | No                     | x             |                          |
| (a) If Yes, pro | ovide Mine Info:                         | Name:            |                      |                        |               |                          |
| 44              |                                          | Depth:           |                      |                        |               |                          |
|                 |                                          | Seam:            |                      |                        |               |                          |
|                 |                                          | Owner:           |                      |                        |               |                          |

WW-6B (04/15)

API NO. 47-\_\_\_\_\_ 09/28/2018

OPERATOR WELL NO. WDTN5AHSU

Well Pad Name: WDTN5

18)