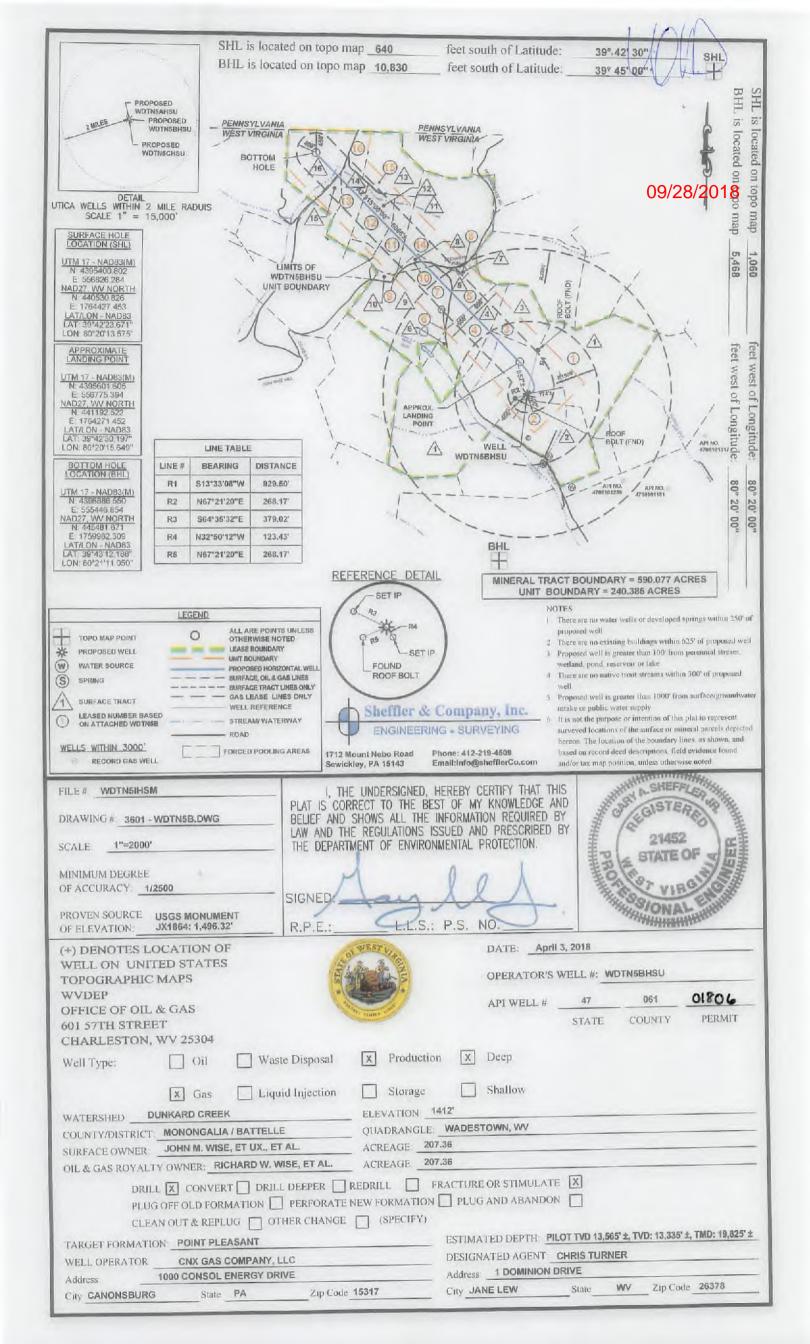

Sincerely,

Administrator

201 KOSE

WW-6B (04/15) 4706101805 API NO. 47- - 09/28/2018

OPERATOR WELL NO. WDTN5AHSU
Well Pad Name: WDTN5

# STATE OF WEST VIRGINIA DEPARTMENT OF ENVIRONMENTAL PROTECTION, OFFICE OF OIL AND GAS WELL WORK PERMIT APPLICATION

| 1) Well Operat  | tor: CNX Gas C                           | ompany LLC       | 494458046            | Monongalia             | Battelle      | Wadestown                |
|-----------------|------------------------------------------|------------------|----------------------|------------------------|---------------|--------------------------|
|                 |                                          |                  | Operator ID          | County                 | District      | Quadrangle               |
| 2) Operator's V | Well Number: WI                          | OTN5AHSU         | Well Pa              | ad Name: WDTI          | <b>N</b> 5    |                          |
| 3) Farm Name    | /Surface Owner:                          | Wise             | Public Ro            | ad Access: CR6         | Wise Ru       | n                        |
| 4) Elevation, c | urrent ground:                           | 1400 E           | levation, proposed   | l post-construction    | on: 1389      |                          |
| 5) Well Type    | (a) Gas X Other                          | Oil              | Uno                  | lerground Storag       | ge            |                          |
|                 | (b)If Gas Sha                            | llow             | Deep                 | Χ                      |               |                          |
|                 | Hor                                      | izontal X        |                      | H 0                    | M             | 4/4/201                  |
| 6) Existing Pac | d: Yes or No No                          |                  |                      | Daymed.                | for P         | 714 con                  |
|                 |                                          |                  | cipated Thickness    |                        | ressure(s):   |                          |
| Point Pleasa    | ant, Top=13,270', 7                      |                  | formation pressure   | e ~12,000 psi          |               | RECTIVED Gas             |
| 8) Proposed To  | otal Vertical Depti                      |                  |                      |                        | Offi          | RECHIVED Gas             |
| 9) Formation a  | t Total Vertical D                       | epth: Point Ple  | easant               |                        | A             | OR 6 2018                |
| 10) Proposed 7  | Total Measured De                        | epth: 21,228'    |                      |                        |               | arm-partment of          |
| 11) Proposed F  | Horizontal Leg Le                        | ngth: 7,390'     |                      |                        | Envi          | ronmental Flotton        |
| 12) Approxima   | ate Fresh Water S                        | rata Depths:     | 125', 1070'          |                        |               |                          |
| 13) Method to   | Determine Fresh                          | Water Depths:    | Depth of bit when wa | ater shows in flowling | ne or depth v | when misting is required |
| 14) Approxima   | ate Saltwater Dept                       | hs: 2180', 2625  | 5'                   |                        |               |                          |
| 15) Approxima   | ate Coal Seam De                         | pths: 709', 970' | , 1,058', 1,063'     |                        |               |                          |
| 16) Approxima   | ate Depth to Possi                       | ble Void (coal m | ine, karst, other):  | None anticipat         | ed            |                          |
|                 | osed well location<br>ing or adjacent to |                  | ms<br>Yes            | No                     | x             |                          |
| (a) If Yes, pro | ovide Mine Info:                         | Name:            |                      |                        |               |                          |
| 44              |                                          | Depth:           |                      |                        |               |                          |
|                 |                                          | Seam:            |                      |                        |               |                          |
|                 |                                          | Owner:           |                      |                        |               |                          |

WW-6B (04/15)

API NO. 47-\_\_\_\_\_ 09/28/2018

OPERATOR WELL NO. WDTN5AHSU

Well Pad Name: WDTN5

18)