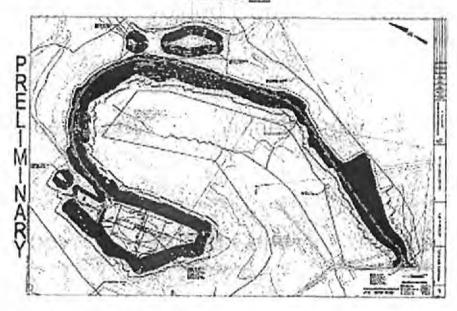

Department of Environmental Protection Office of Oil and Gas Charleston, WV 25304

RE: Application for Deep Well Permit - API #47-061-01805

COMPANY: CNX Gas Company, LLC

FARM: WDTN5AHSU

COUNTY: Monongalia DISTRICT: Battelle QUAD: Wadestown

The deep well review of the application for the above company is Approved to drill to the Point Pleasant for completion. Pooling Docket No. 264-253

The applicant has complied with the provision of Chapter 22C-9, of the Code of West Virginia, nineteen hundred and thirty-one (1931), as amended, Oil and Gas Conservation Commission as follows:

- 1. Comments to Notice of Deviation filed? None
- Provided a certified copy of duly acknowledged and recorded consent and easement form from all surface owners? yes
- 3. Provided a tabulation of all deep wells within one mile of the proposed location, including the API number of all deep wells: none
- 4. Provided a plat showing that the proposed location is a distance of 400+ feet from the nearest lease line or unit boundary and showing the following wells drilled to or capable of producing from the objective formation within 3,000 feet of the proposed location.