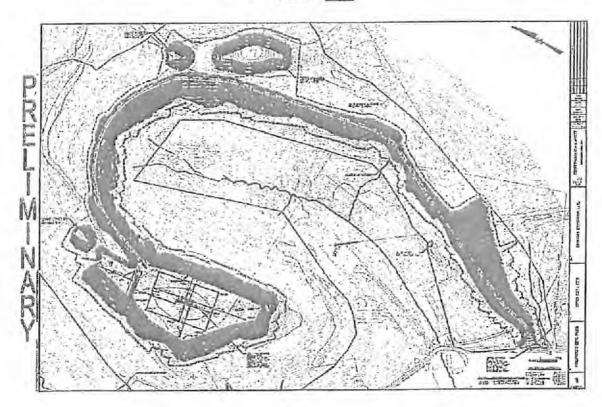

- 21) Total Area to be disturbed, including roads, stockpile area, pits, etc., (acres): 46.90
- 22) Area to be disturbed for well pad only, less access road (acres): 5.4
- 23) Describe centralizer placement for each casing string: