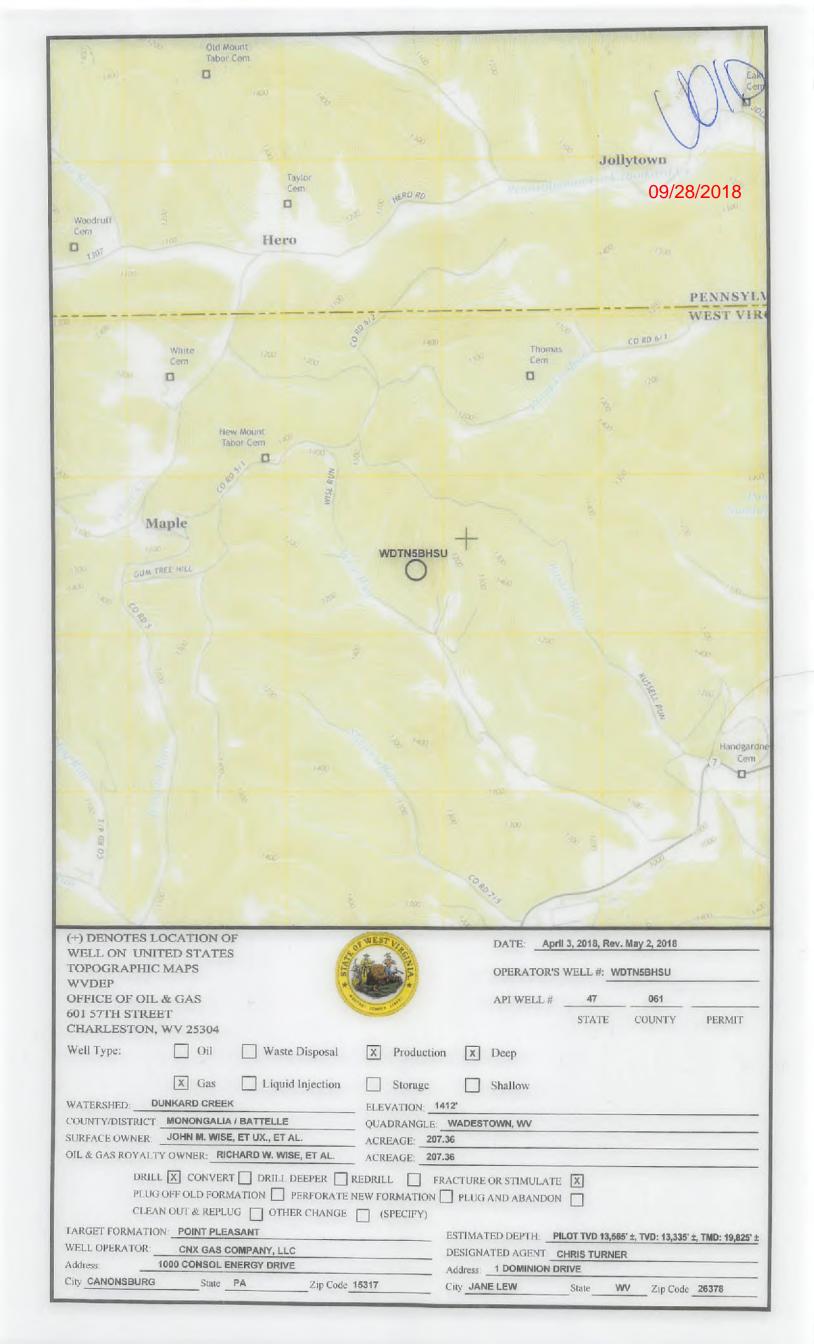

Sincerely,

Administrator

201 KOSE

WW-6B (04/15) 4706101805 API NO. 47- - 09/28/2018

OPERATOR WELL NO. WDTN5AHSU
Well Pad Name: WDTN5

# STATE OF WEST VIRGINIA DEPARTMENT OF ENVIRONMENTAL PROTECTION, OFFICE OF OIL AND GAS WELL WORK PERMIT APPLICATION

| 1) Well Operat  | tor: CNX Gas C                           | ompany LLC       | 494458046            | Monongalia             | Battelle      | Wadestown                |
|-----------------|------------------------------------------|------------------|----------------------|------------------------|---------------|--------------------------|
|                 |                                          |                  | Operator ID          | County                 | District      | Quadrangle               |
| 2) Operator's V | Well Number: WI                          | OTN5AHSU         | Well Pa              | ad Name: WDTI          | <b>N</b> 5    |                          |
| 3) Farm Name    | /Surface Owner:                          | Wise             | Public Ro            | ad Access: CR6         | Wise Ru       | n                        |
| 4) Elevation, c | urrent ground:                           | 1400 E           | levation, proposed   | l post-construction    | on: 1389      |                          |
| 5) Well Type    | (a) Gas X Other                          | Oil              | Uno                  | lerground Storag       | ge            |                          |
|                 | (b)If Gas Sha                            | llow             | Deep                 | Χ                      |               |                          |
|                 | Hor                                      | izontal X        |                      | H 0                    | M             | 4/4/201                  |
| 6) Existing Pac | d: Yes or No No                          |                  |                      | Daymed.                | for P         | 714 con                  |
|                 |                                          |                  | cipated Thickness    |                        | ressure(s):   |                          |
| Point Pleasa    | ant, Top=13,270', 7                      |                  | formation pressure   | e ~12,000 psi          |               | RECTIVED Gas             |
| 8) Proposed To  | otal Vertical Depti                      |                  |                      |                        | Offi          | RECHIVED Gas             |
| 9) Formation a  | t Total Vertical D                       | epth: Point Ple  | easant               |                        | A             | OR 6 2018                |
| 10) Proposed 7  | Total Measured De                        | epth: 21,228'    |                      |                        |               | arm-partment of          |
| 11) Proposed F  | Horizontal Leg Le                        | ngth: 7,390'     |                      |                        | Envi          | ronmental Flotton        |
| 12) Approxima   | ate Fresh Water S                        | rata Depths:     | 125', 1070'          |                        |               |                          |
| 13) Method to   | Determine Fresh                          | Water Depths:    | Depth of bit when wa | ater shows in flowling | ne or depth v | when misting is required |
| 14) Approxima   | ate Saltwater Dept                       | hs: 2180', 2625  | 5'                   |                        |               |                          |
| 15) Approxima   | ate Coal Seam De                         | pths: 709', 970' | , 1,058', 1,063'     |                        |               |                          |
| 16) Approxima   | ate Depth to Possi                       | ble Void (coal m | ine, karst, other):  | None anticipat         | ed            |                          |
|                 | osed well location<br>ing or adjacent to |                  | ms<br>Yes            | No                     | x             |                          |
| (a) If Yes, pro | ovide Mine Info:                         | Name:            |                      |                        |               |                          |
| 44              |                                          | Depth:           |                      |                        |               |                          |
|                 |                                          | Seam:            |                      |                        |               |                          |
|                 |                                          | Owner:           |                      |                        |               |                          |

WW-6B (04/15)

API NO. 47-\_\_\_\_\_ 09/28/2018

OPERATOR WELL NO. WDTN5AHSU

Well Pad Name: WDTN5

18)