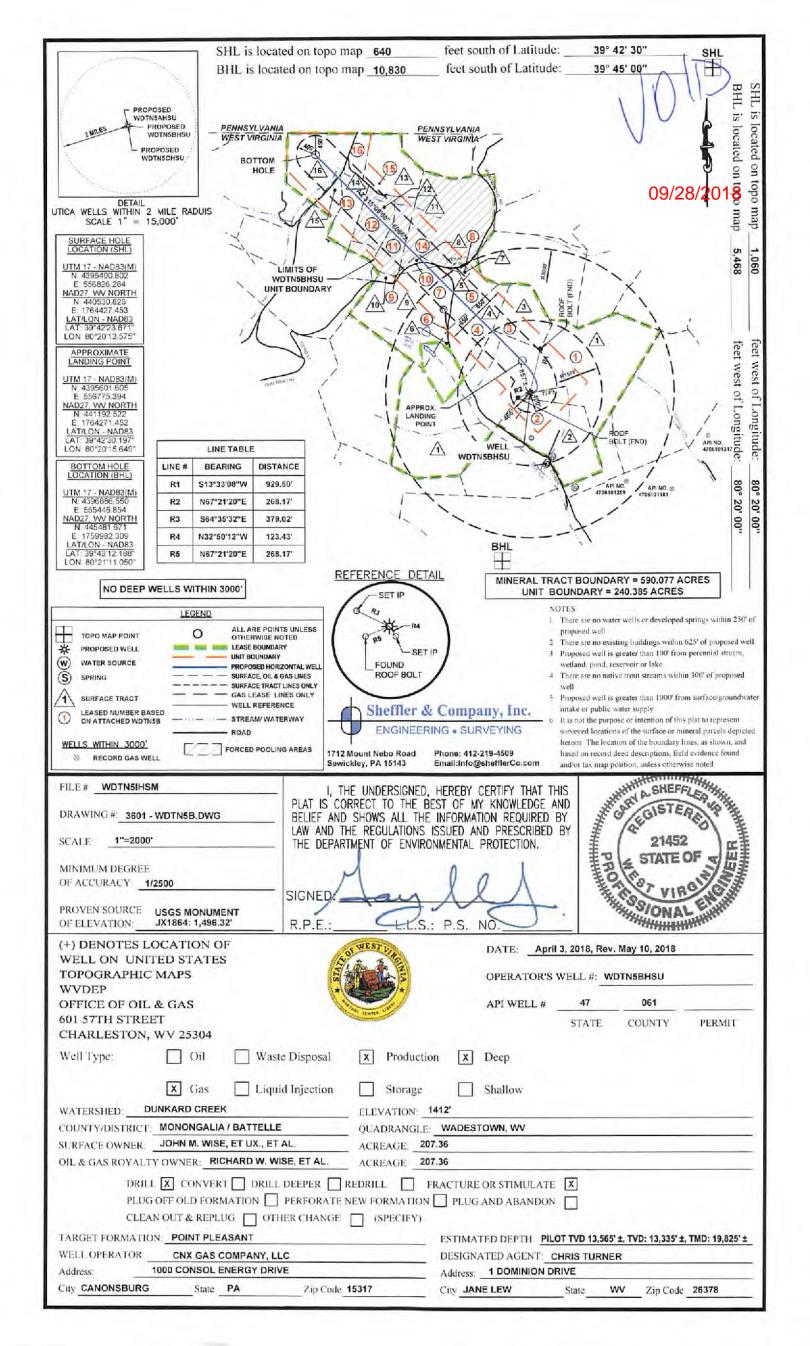

Sincerely,

Administrator

201 KOSE

WW-6B (04/15) 4706101805 API NO. 47- - 09/28/2018

OPERATOR WELL NO. WDTN5AHSU
Well Pad Name: WDTN5