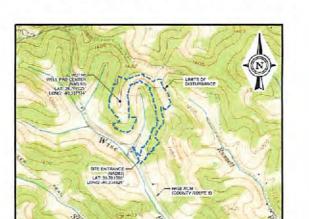

- 21) Total Area to be disturbed, including roads, stockpile area, pits, etc., (acres): 46.90
- 22) Area to be disturbed for well pad only, less access road (acres): 5.4
- 23) Describe centralizer placement for each casing string: