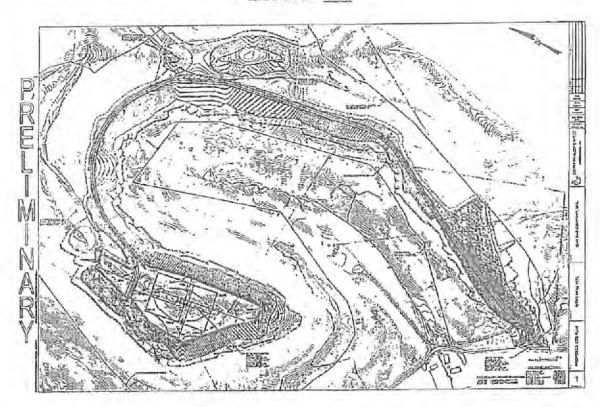

- 21) Total Area to be disturbed, including roads, stockpile area, pits, etc., (acres): 46.90
- 22) Area to be disturbed for well pad only, less access road (acres): 5.4
- 23) Describe centralizer placement for each casing string: