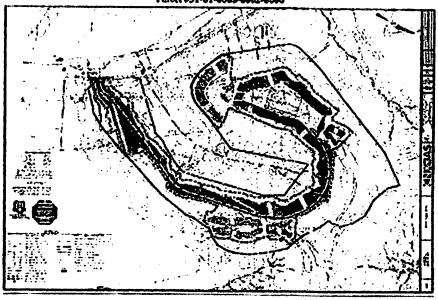

Department of Environmental Protection Office of Oil and Gas Charleston, WV 25304

RE: Application for Deep Well Permit - API #47-061-01805

COMPANY: CNX Gas Company, LLC

FARM: WDTN5AHSU

COUNTY: Monongalia DISTRICT: Battelle QUAD: Wadestown

- 1. Comments to Notice of Deviation filed? None
- Provided a certified copy of duly acknowledged and recorded consent and easement form from all surface owners? yes
- 3. Provided a tabulation of all deep wells within one mile of the proposed location, including the API number of all deep wells: none
- 4. Provided a plat showing that the proposed location is a distance of 400+ feet from the nearest lease line or unit boundary and showing the following wells drilled to or capable of producing from the objective formation within 3,000 feet of the proposed location.

Sincerely,

Administrator

201 KOSE

WW-6B (04/15) 4706101805 API NO. 47- - 09/28/2018

OPERATOR WELL NO. WDTN5AHSU
Well Pad Name: WDTN5