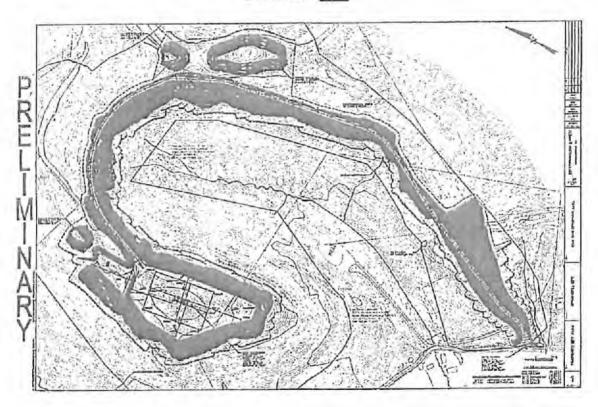

- 21) Total Area to be disturbed, including roads, stockpile area, pits, etc., (acres): 46.90
- 22) Area to be disturbed for well pad only, less access road (acres): 5.4
- 23) Describe centralizer placement for each casing string: