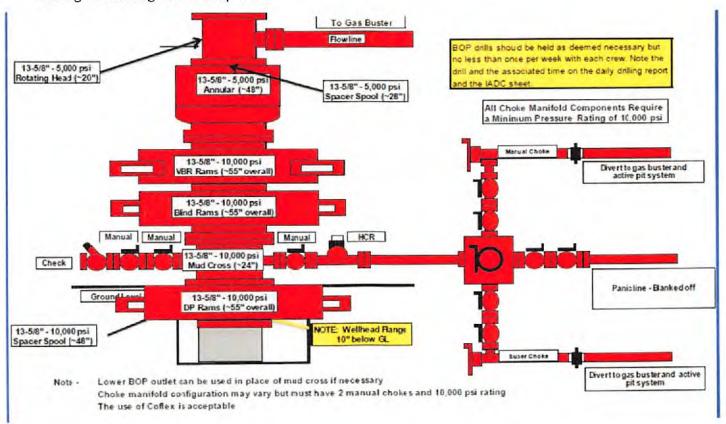

19) Describe proposed well work, including the drilling and plugging back of any pilot hole:

Construct well pad and access road. Utilize conductor rig to set 26" conductor into solid rock and cement back to surface. MIRU drilling rig. Air drill 24" hole. Run and cement 18-5/8" fresh water/coal casing. Note that the FW/coal casing will be set just above elevation - the casing will NOT be set below ground level (setting depth to isolate sloughing formations and red beds below the Pittsburgh coal seam). Air drill 17-1/2" hole. Run and cement 13-3/8" 1st intermediate casing. Air drill 12-1/4" hole (this section is typically directionally drilled with a slant or S-turn profile for anti-collision and for lateral spacing). Displace hole with 12.5 ppg SOBM. Run and cement 9-5/8" 2nd intermediate casing. Drill 8-1/2" production hole from casing shoe to curve KOP. Drill 8-1/2" curve from KOP to landing point. Plan to land with 14.0-14.5 ppg SOBM. Continue drilling 8-1/2" lateral to TD (geosteer this section to remain in target window). Perform clean-up cycle to condition well. Run and cement 5-1/2" production casing. Suspend well and skid to next well or RDMO drilling rig.

20) Describe fracturing/stimulating methods in detail, including anticipated max pressure and max rate:

Run CBL to ~60 degrees in the curve and back to surface to determine production casing TOC. Test production casing and toe prep well. MIRU stimulation/hydraulic fracturing equipment. Fracture well by pumping required number of stages utilizing plug-and-perf method. Max anticipated treating pressure is ~12,500 psi and max anticipated treating pump rate is 80-90 bpm. Number of stages and stage spacing to be finalized after drilling. After last stimulation stage, drill out frac plugs and clean-out well to PBTD. Flow back and clean-up well. Tie well into production. Run tubing when required.