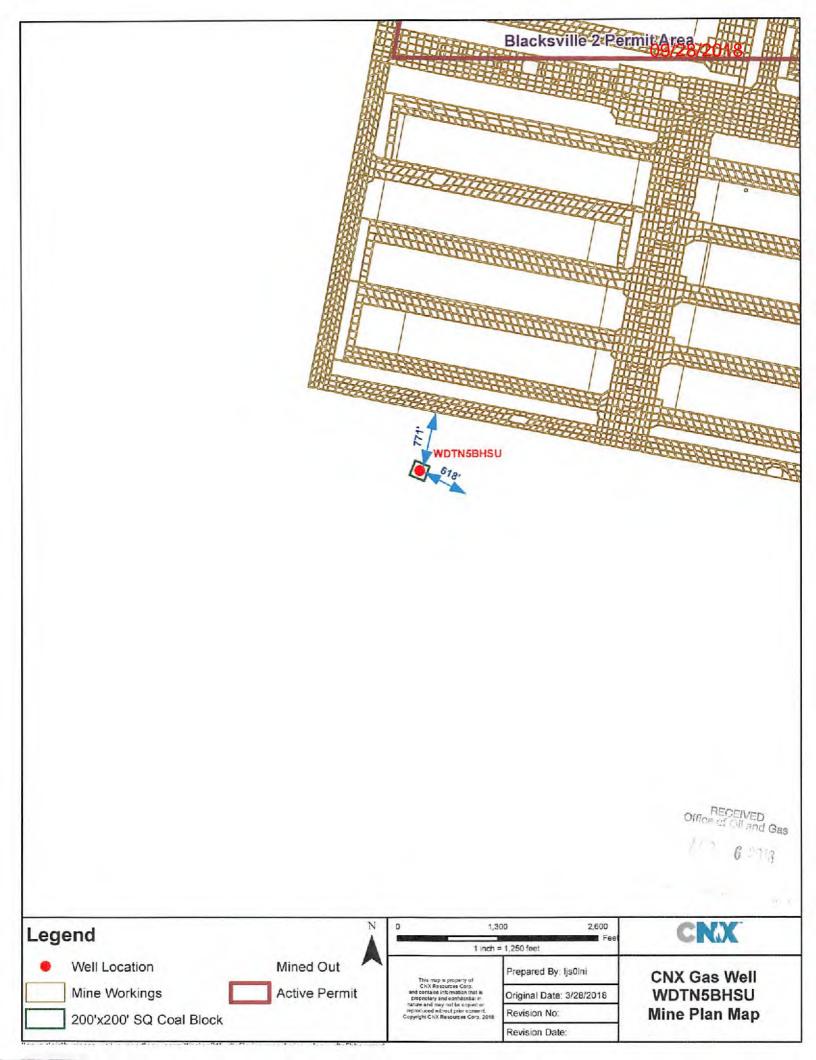

Sincerely,

Administrator

201 KOSE

WW-6B (04/15) 4706101805 API NO. 47- - 09/28/2018

OPERATOR WELL NO. WDTN5AHSU
Well Pad Name: WDTN5

WW-6B (04/15)

API NO. 47-\_\_\_\_\_ 09/28/2018

OPERATOR WELL NO. WDTN5AHSU

Well Pad Name: WDTN5

18)