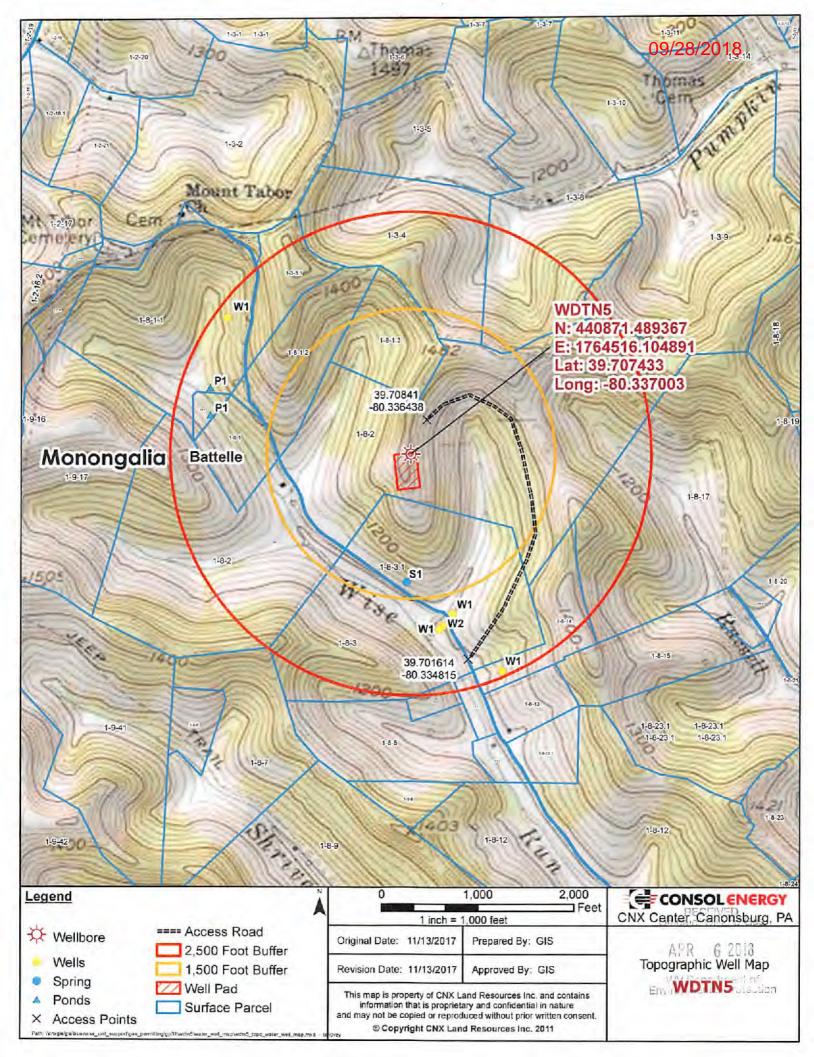

y 18501 Clagget Landing, Upper Marlboro, MD 20774

Brianna Skyler Sweeney 18502 Clagget Landing, Upper Marlboro, MD 20774

Wally Currence 16200 Bealle Hill Road, Waldorf, MD 20601

Maureen Currence 203 Silver Maple Ct., Holly Ridge, NC 28445

Michelle Currence
1 Carroll Drive, Stafford, VA 22554

Robert Stewart Lot 1, Route 21 MHP, Carmichaels, PA 15320

Phyllis Petrosky 110 Chess St., Apt 401, New Eagle, PA 15067



Jesse D. Jones 308 1/2 Crest Ave., Charleroi, PA 15022

Harold M. Jones 317 Crest Ave., Charleroi, PA 15022

CNX Gas Company LLC 1000 Consol Energy Drive, Canonsburg, PA 15317

Jane Irons P.O. Box 681, Tellico Plains, TN 37385

Melissa Bookout 311 West Walnut St., Madisonville, TN 37354

RECTIVED
Office of Cil and Gas

APR 6 2013

WV Department of Enviror mental Protection





WW-6A1 (5/13)

> INFORMATION SUPPLIED UNDER WEST VIRGINIA CODE Chapter 22, Article 6A, Section 5(a)(5) IN LIEU OF FILING LEASE(S) AND OTHER CONTINUING CONTRACT(S)

Under the oath required to make the verification on page 1 of this Notice and Application, I depose and say that I am the person who signed the Notice and Application for the Applicant, and that —

- (1) the tract of land is the same tract described in this Application, partly or wholly depicted in the accompanying plat, and described in the Construction and Reclamation Plan;
- (2) the parties and recordation data (if recorded) for lease(s) or other continuing contract(s) by which the Applicant claims the right to extract, produce or market the oil or gas are as follows:

| Lease | Name | or |  |
|-------|------|----|--|
|