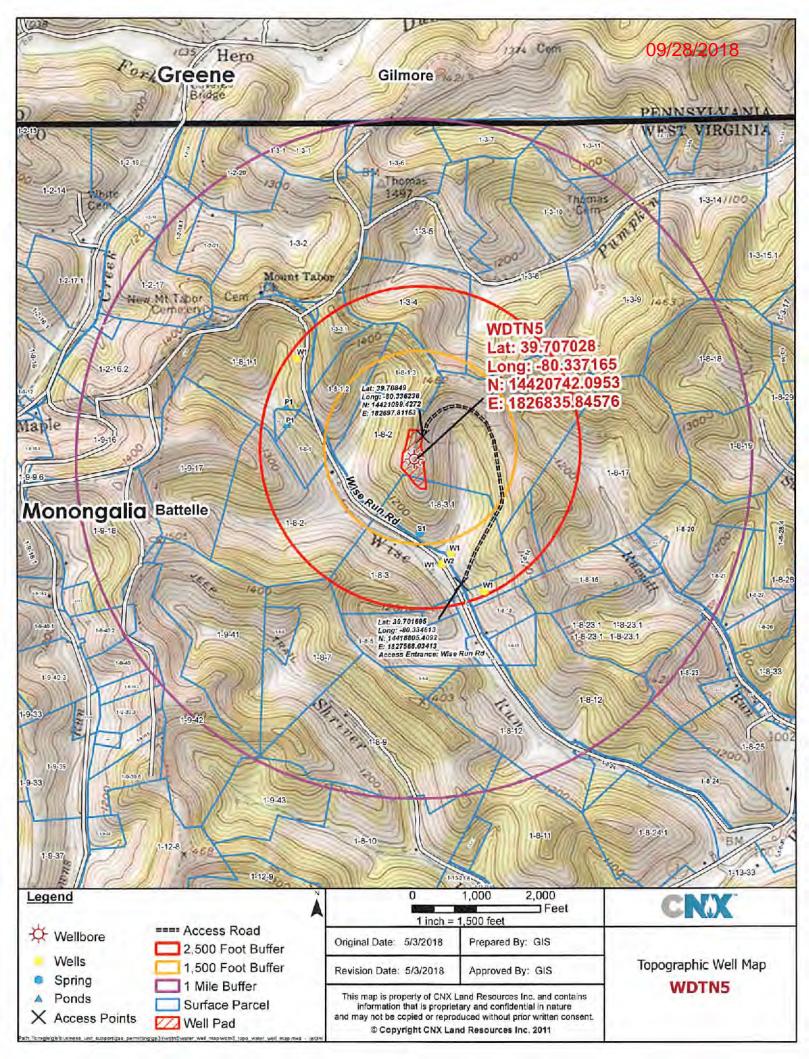

Department of Environmental Protection Office of Oil and Gas Charleston, WV 25304

RE: Application for Deep Well Permit - API #47-061-01805

COMPANY: CNX Gas Company, LLC

FARM: WDTN5AHSU

COUNTY: Monongalia DISTRICT: Battelle QUAD: Wadestown

- 1. Comments to Notice of Deviation filed? None
- Provided a certified copy of duly acknowledged and recorded consent and easement form from all surface owners? yes
- 3. Provided a tabulation of all deep wells within one mile of the proposed location, including the API number of all deep wells: none
- 4. Provided a plat showing that the proposed location is a distance of 400+ feet from the nearest lease line or unit boundary and showing the following wells drilled to or capable of producing from the objective formation within 3,000 feet of the proposed location.