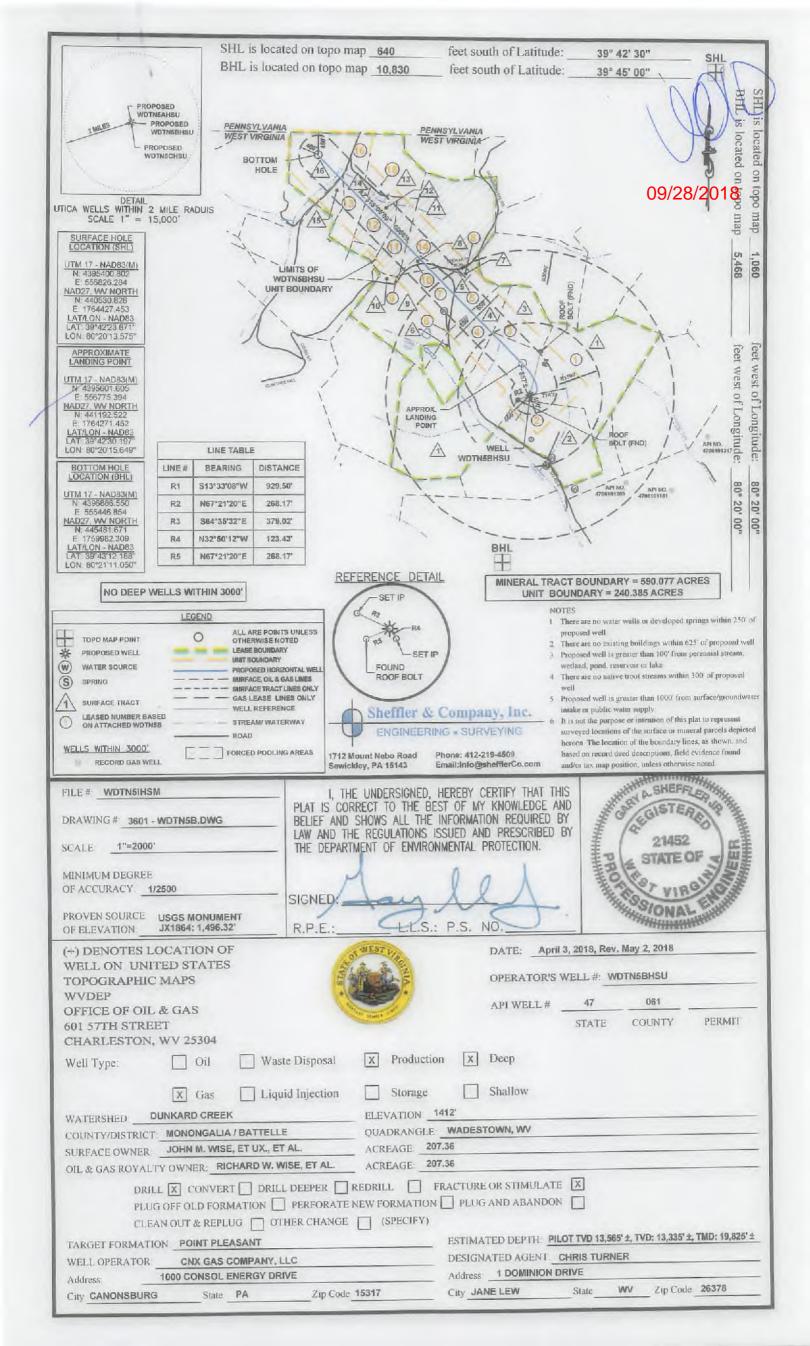

Sincerely,

Administrator

201 KOSE

WW-6B (04/15) 4706101805 API NO. 47- - 09/28/2018

OPERATOR WELL NO. WDTN5AHSU
Well Pad Name: WDTN5

# STATE OF WEST VIRGINIA DEPARTMENT OF ENVIRONMENTAL PROTECTION, OFFICE OF OIL AND GAS WELL WORK PERMIT APPLICATION

| 1) Well Operat  | tor: CNX Gas C                           | ompany LLC       | 494458046            | Monongalia             | Battelle      | Wadestown                |
|-----------------|------------------------------------------|------------------|----------------------|------------------------|---------------|--------------------------|
|                 |                                          |                  | Operator ID          | County                 | District      | Quadrangle               |
| 2) Operator's V | Well Number: WI                          | OTN5AHSU         | Well Pa              | ad Name: WDTI          | <b>N</b> 5    |                          |
| 3) Farm Name    | /Surface Owner:                          | Wise             | Public Ro            | ad Access: CR6         | Wise Ru       | n                        |
| 4) Elevation, c | urrent ground:                           | 1400 E           | levation, proposed   | l post-construction    | on: 1389      |                          |
| 5) Well Type    | (a) Gas X Other                          | Oil              | Uno                  | lerground Storag       | ge            |                          |
|                 | (b)If Gas Sha                            | llow             | Deep                 | Χ                      |               |                          |
|                 | Hor                                      | izontal X        |                      | H 0                    | M             | 4/4/201                  |
| 6) Existing Pac | d: Yes or No No                          |                  |                      | Daymed.                | for P         | 714 con                  |
|                 |                                          |                  | cipated Thickness    |                        | ressure(s):   |                          |
| Point Pleasa    | ant, Top=13,270', 7                      |                  | formation pressure   | e ~12,000 psi          |               | RECTIVED Gas             |
| 8) Proposed To  | otal Vertical Depti                      |                  |                      |                        | Offi          | RECHIVED Gas             |
| 9) Formation a  | t Total Vertical D                       | epth: Point Ple  | easant               |                        | A             | OR 6 2018                |
| 10) Proposed 7  | Total Measured De                        | epth: 21,228'    |                      |                        |               | arm-partment of          |
| 11) Proposed F  | Horizontal Leg Le                        | ngth: 7,390'     |                      |                        | Envi          | ronmental Flotton        |
| 12) Approxima   | ate Fresh Water S                        | rata Depths:     | 125', 1070'          |                        |               |                          |
| 13) Method to   | Determine Fresh                          | Water Depths:    | Depth of bit when wa | ater shows in flowling | ne or depth v | when misting is required |
| 14) Approxima   | ate Saltwater Dept                       | hs: 2180', 2625  | 5'                   |                        |               |                          |
| 15) Approxima   | ate Coal Seam De                         | pths: 709', 970' | , 1,058', 1,063'     |                        |               |                          |
| 16) Approxima   | ate Depth to Possi                       | ble Void (coal m | ine, karst, other):  | None anticipat         | ed            |                          |
|                 | osed well location<br>ing or adjacent to |                  | ms<br>Yes            | No                     | x             |                          |
| (a) If Yes, pro | ovide Mine Info:                         | Name:            |                      |                        |               |                          |
| 44              |                                          | Depth:           |                      |                        |               |                          |
|                 |                                          | Seam:            |                      |                        |               |                          |
|                 |                                          | Owner:           |                      |                        |               |                          |

WW-6B (04/15)

API NO. 47-\_\_\_\_\_ 09/28/2018

OPERATOR WELL NO. WDTN5AHSU

Well Pad Name: WDTN5

18)