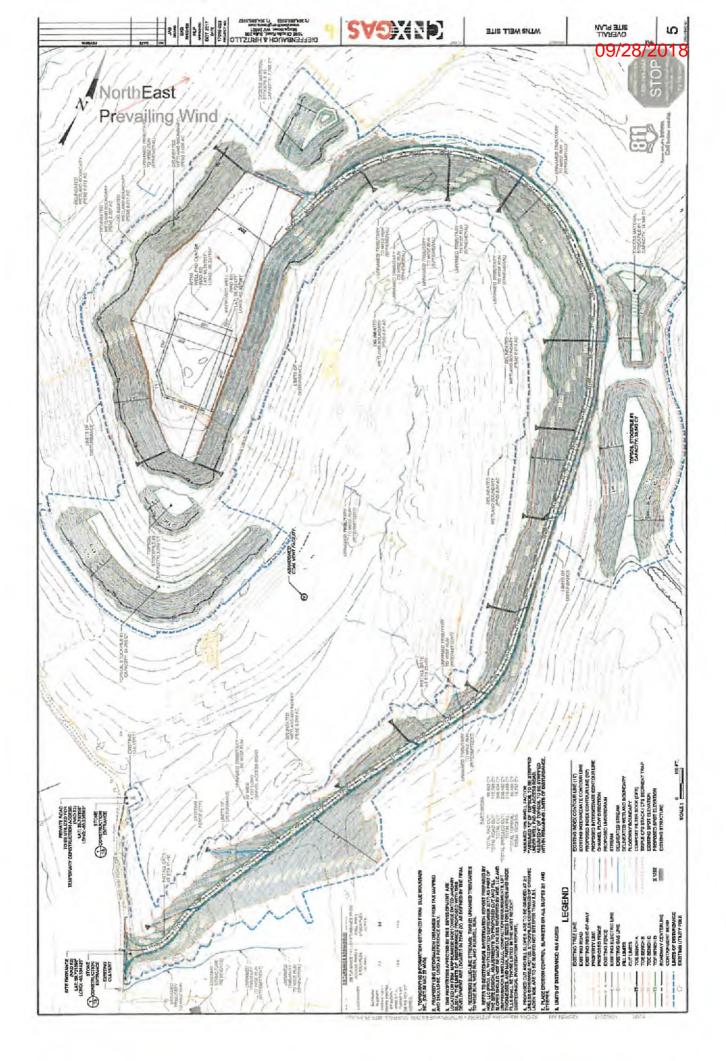

Sincerely,

Administrator

201 KOSE

WW-6B (04/15) 4706101805 API NO. 47- - 09/28/2018

OPERATOR WELL NO. WDTN5AHSU
Well Pad Name: WDTN5

# STATE OF WEST VIRGINIA DEPARTMENT OF ENVIRONMENTAL PROTECTION, OFFICE OF OIL AND GAS WELL WORK PERMIT APPLICATION

| 1) Well Operat  | tor: CNX Gas C                           | ompany LLC       | 494458046            | Monongalia             | Battelle      | Wadestown                |
|-----------------|------------------------------------------|------------------|----------------------|------------------------|---------------|--------------------------|
|                 |                                          |                  | Operator ID          | County                 | District      | Quadrangle               |
| 2) Operator's V | Well Number: WI                          | OTN5AHSU         | Well Pa              | ad Name: WDTI          | <b>N</b> 5    |                          |
| 3) Farm Name    | /Surface Owner:                          | Wise             | Public Ro            | ad Access: CR6         | Wise Ru       | n                        |
| 4) Elevation, c | urrent ground:                           | 1400 E           | levation, proposed   | l post-construction    | on: 1389      |                          |
| 5) Well Type    | (a) Gas X Other                          | Oil              | Uno                  | lerground Storag       | ge            |                          |
|                 | (b)If Gas Sha                            | llow             | Deep                 | Χ                      |               |                          |
|                 | Hor                                      | izontal X        |                      | H 0                    | M             | 4/4/201                  |
| 6) Existing Pac | d: Yes or No No                          |                  |                      | Daymed.                | for P         | 714 con                  |
|                 |                                          |                  | cipated Thickness    |                        | ressure(s):   |                          |
| Point Pleasa    | ant, Top=13,270', 7                      |                  | formation pressure   | e ~12,000 psi          |               | RECTIVED Gas             |
| 8) Proposed To  | otal Vertical Depti                      |                  |                      |                        | Offi          | RECHIVED Gas             |
| 9) Formation a  | t Total Vertical D                       | epth: Point Ple  | easant               |                        | A             | OR 6 2018                |
| 10) Proposed 7  | Total Measured De                        | epth: 21,228'    |                      |                        |               | arm-partment of          |
| 11) Proposed F  | Horizontal Leg Le                        | ngth: 7,390'     |                      |                        | Envi          | ronmental Flotton        |
| 12) Approxima   | ate Fresh Water S                        | rata Depths:     | 125', 1070'          |                        |               |                          |
| 13) Method to   | Determine Fresh                          | Water Depths:    | Depth of bit when wa | ater shows in flowling | ne or depth v | when misting is required |
| 14) Approxima   | ate Saltwater Dept                       | hs: 2180', 2625  | 5'                   |                        |               |                          |
| 15) Approxima   | ate Coal Seam De                         | pths: 709', 970' | , 1,058', 1,063'     |                        |               |                          |
| 16) Approxima   | ate Depth to Possi                       | ble Void (coal m | ine, karst, other):  | None anticipat         | ed            |                          |
|                 | osed well location<br>ing or adjacent to |                  | ms<br>Yes            | No                     | x             |                          |
| (a) If Yes, pro | ovide Mine Info:                         | Name:            |                      |                        |               |                          |
| 44              |                                          | Depth:           |                      |                        |               |                          |
|                 |                                          | Seam:            |                      |                        |               |                          |
|                 |                                          | Owner:           |                      |                        |               |                          |