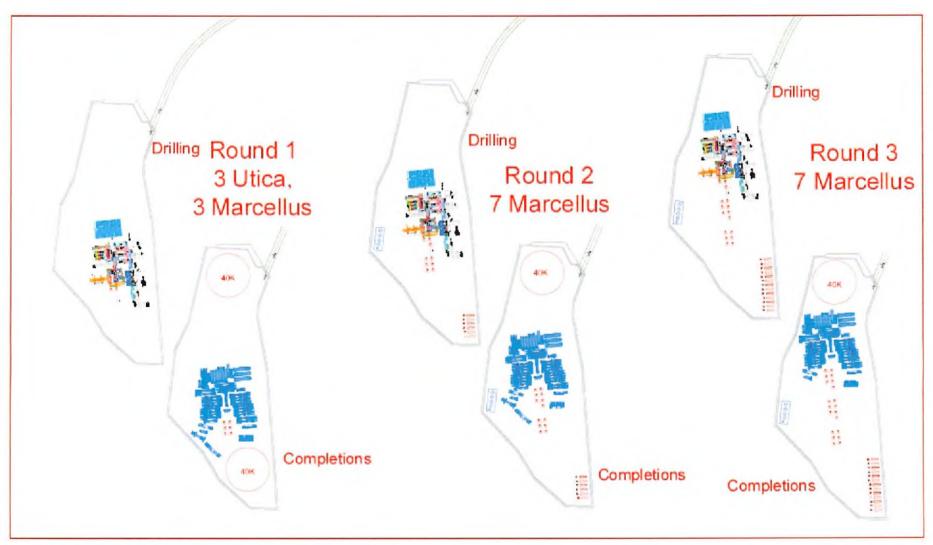

19) Describe proposed well work, including the drilling and plugging back of any pilot hole:

Construct well pad and access road. Utilize conductor rig to set 26" conductor into solid rock and cement back to surface. MIRU drilling rig. Air drill 24" hole. Run and cement 18-5/8" fresh water/coal casing. Note that the FW/coal casing will be set just above elevation - the casing will NOT be set below ground level (setting depth to isolate sloughing formations and red beds below the Pittsburgh coal seam). Air drill 17-1/2" hole. Run and cement 13-3/8" 1st intermediate casing. Air drill 12-1/4" hole (this section is typically directionally drilled with a slant or S-turn profile for anti-collision and for lateral spacing). Displace hole with 12.5 ppg SOBM. Run and cement 9-5/8" 2nd intermediate casing. Drill 8-1/2" production hole from casing shoe to curve KOP. Drill 8-1/2" curve from KOP to landing point. Plan to land with 14.0-14.5 ppg SOBM. Continue drilling 8-1/2" lateral to TD (geosteer this section to remain in target window). Perform clean-up cycle to condition well. Run and cement 5-1/2" production casing. Suspend well and skid to next well or RDMO drilling rig.

20) Describe fracturing/stimulating methods in detail, including anticipated max pressure and max rate:

Run CBL to ~60 degrees in the curve and back to surface to determine production casing TOC. Test production casing and toe prep well. MIRU stimulation/hydraulic fracturing equipment. Fracture well by pumping required number of stages utilizing plug-and-perf method. Max anticipated treating pressure is ~12,500 psi and max anticipated treating pump rate is 80-90 bpm. Number of stages and stage spacing to be finalized after drilling. After last stimulation stage, drill out frac plugs and clean-out well to PBTD. Flow back and clean-up well. Tie well into production. Run tubing when required.