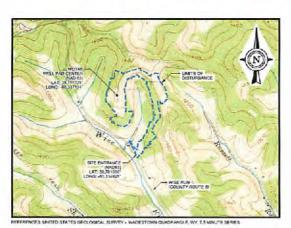

Department of Environmental Protection Office of Oil and Gas Charleston, WV 25304

RE: Application for Deep Well Permit - API #47-061-01805

COMPANY: CNX Gas Company, LLC

FARM: WDTN5AHSU

COUNTY: Monongalia DISTRICT: Battelle QUAD: Wadestown