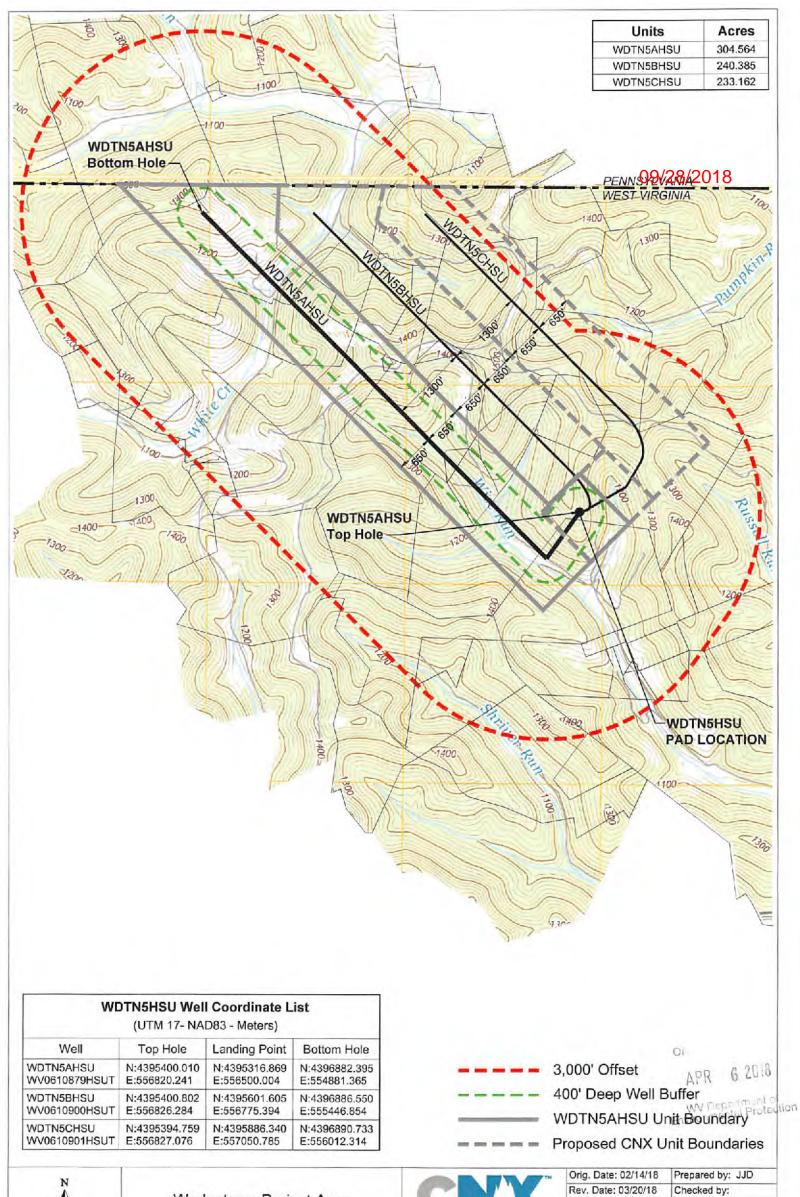

- 1. Comments to Notice of Deviation filed? None
- Provided a certified copy of duly acknowledged and recorded consent and easement form from all surface owners? yes
- 3. Provided a tabulation of all deep wells within one mile of the proposed location, including the API number of all deep wells: none
- 4. Provided a plat showing that the proposed location is a distance of 400+ feet from the nearest lease line or unit boundary and showing the following wells drilled to or capable of producing from the objective formation within 3,000 feet of the proposed location.

Sincerely,

Administrator

201 KOSE

WW-6B (04/15) 4706101805 API NO. 47- - 09/28/2018

OPERATOR WELL NO. WDTN5AHSU
Well Pad Name: WDTN5