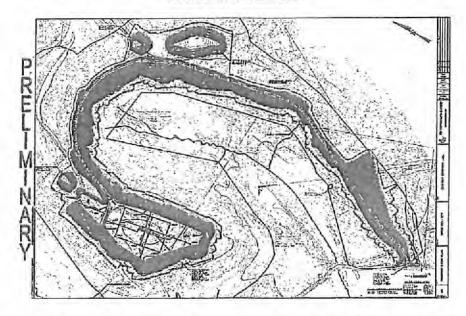

- 21) Total Area to be disturbed, including roads, stockpile area, pits, etc., (acres): 46.90
- 22) Area to be disturbed for well pad only, less access road (acres): 5.4
- 23) Describe centralizer placement for each casing string: