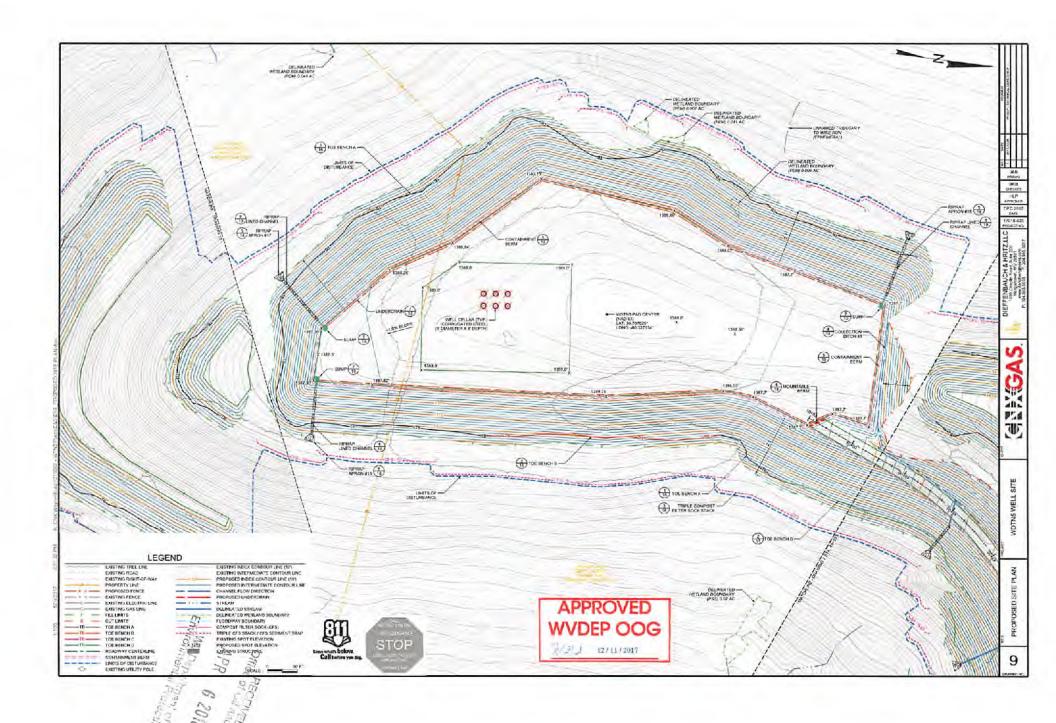

- 21) Total Area to be disturbed, including roads, stockpile area, pits, etc., (acres): 46.90
- 22) Area to be disturbed for well pad only, less access road (acres): 5.4
- 23) Describe centralizer placement for each casing string:

Fresh water/coal string: centralize shoe joint and every 3rd joint to surface - utilize bow spring centralizers. Intermediate strings: centralize shoe joint and every 3rd joint to surface and/or TOC - utilize bow spring centralizers. Production string: centralize every joint from shoe to KOP and then every 3rd joint from KOP to TOC - utilize single piece/rigid bow centralizers. Actual centralizer placement may be changed based on hole conditions.