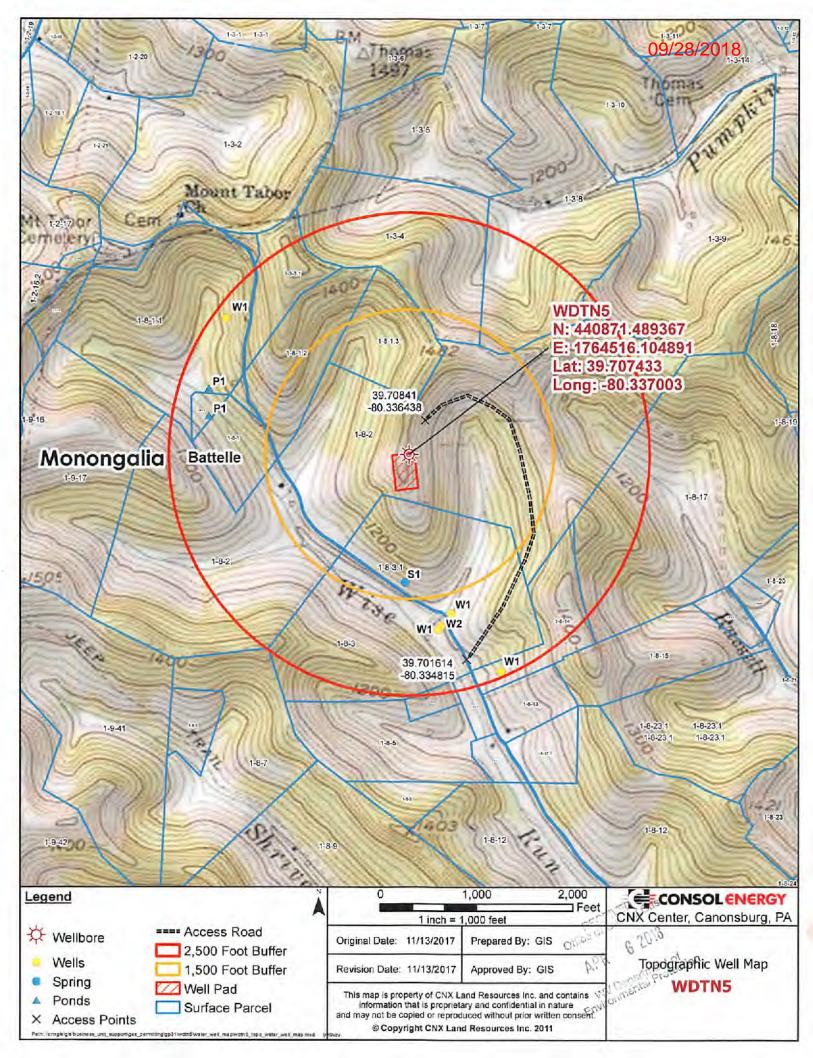

Sincerely,

Administrator

201 KOSE

WW-6B (04/15) 4706101805 API NO. 47- - 09/28/2018

OPERATOR WELL NO. WDTN5AHSU
Well Pad Name: WDTN5

# STATE OF WEST VIRGINIA DEPARTMENT OF ENVIRONMENTAL PROTECTION, OFFICE OF OIL AND GAS WELL WORK PERMIT APPLICATION

| 1) Well Operat  | tor: CNX Gas C                           | ompany LLC       | 494458046            | Monongalia             | Battelle      | Wadestown                |
|-----------------|------------------------------------------|------------------|----------------------|------------------------|---------------|--------------------------|
|                 |                                          |                  | Operator ID          | County                 | District      | Quadrangle               |
| 2) Operator's V | Well Number: WI                          | OTN5AHSU         | Well Pa              | ad Name: WDTI          | <b>N</b> 5    |                          |
| 3) Farm Name    | /Surface Owner:                          | Wise             | Public Ro            | ad Access: CR6         | Wise Ru       | n                        |
| 4) Elevation, c | urrent ground:                           | 1400 E           | levation, proposed   | l post-construction    | on: 1389      |                          |
| 5) Well Type    | (a) Gas X Other                          | Oil              | Uno                  | lerground Storag       | ge            |                          |
|                 | (b)If Gas Sha                            | llow             | Deep                 | Χ                      |               |                          |
|                 | Hor                                      | izontal X        |                      | H 0                    | M             | 4/4/201                  |
| 6) Existing Pac | d: Yes or No No                          |                  |                      | Daymed.                | for P         | 714 con                  |
|                 |                                          |                  | cipated Thickness    |                        | ressure(s):   |                          |
| Point Pleasa    | ant, Top=13,270', 7                      |                  | formation pressure   | e ~12,000 psi          |               | RECTIVED Gas             |
| 8) Proposed To  | otal Vertical Depti                      |                  |                      |                        | Offi          | RECHIVED Gas             |
| 9) Formation a  | t Total Vertical D                       | epth: Point Ple  | easant               |                        | A             | OR 6 2018                |
| 10) Proposed 7  | Total Measured De                        | epth: 21,228'    |                      |                        |               | arm-partment of          |
| 11) Proposed F  | Horizontal Leg Le                        | ngth: 7,390'     |                      |                        | Envi          | ronmental Flotton        |
| 12) Approxima   | ate Fresh Water S                        | rata Depths:     | 125', 1070'          |                        |               |                          |
| 13) Method to   | Determine Fresh                          | Water Depths:    | Depth of bit when wa | ater shows in flowling | ne or depth v | when misting is required |
| 14) Approxima   | ate Saltwater Dept                       | hs: 2180', 2625  | 5'                   |                        |               |                          |
| 15) Approxima   | ate Coal Seam De                         | pths: 709', 970' | , 1,058', 1,063'     |                        |               |                          |
| 16) Approxima   | ate Depth to Possi                       | ble Void (coal m | ine, karst, other):  | None anticipat         | ed            |                          |
|                 | osed well location<br>ing or adjacent to |                  | ms<br>Yes            | No                     | x             |                          |
| (a) If Yes, pro | ovide Mine Info:                         | Name:            |                      |                        |               |                          |
| 44              |                                          | Depth:           |                      |                        |               |                          |
|                 |                                          | Seam:            |                      |                        |               |                          |
|                 |                                          | Owner:           |                      |                        |               |                          |

WW-6B (04/15)

API NO. 47-\_\_\_\_\_ 09/28/2018

OPERATOR WELL NO. WDTN5AHSU

Well Pad Name: WDTN5

18)