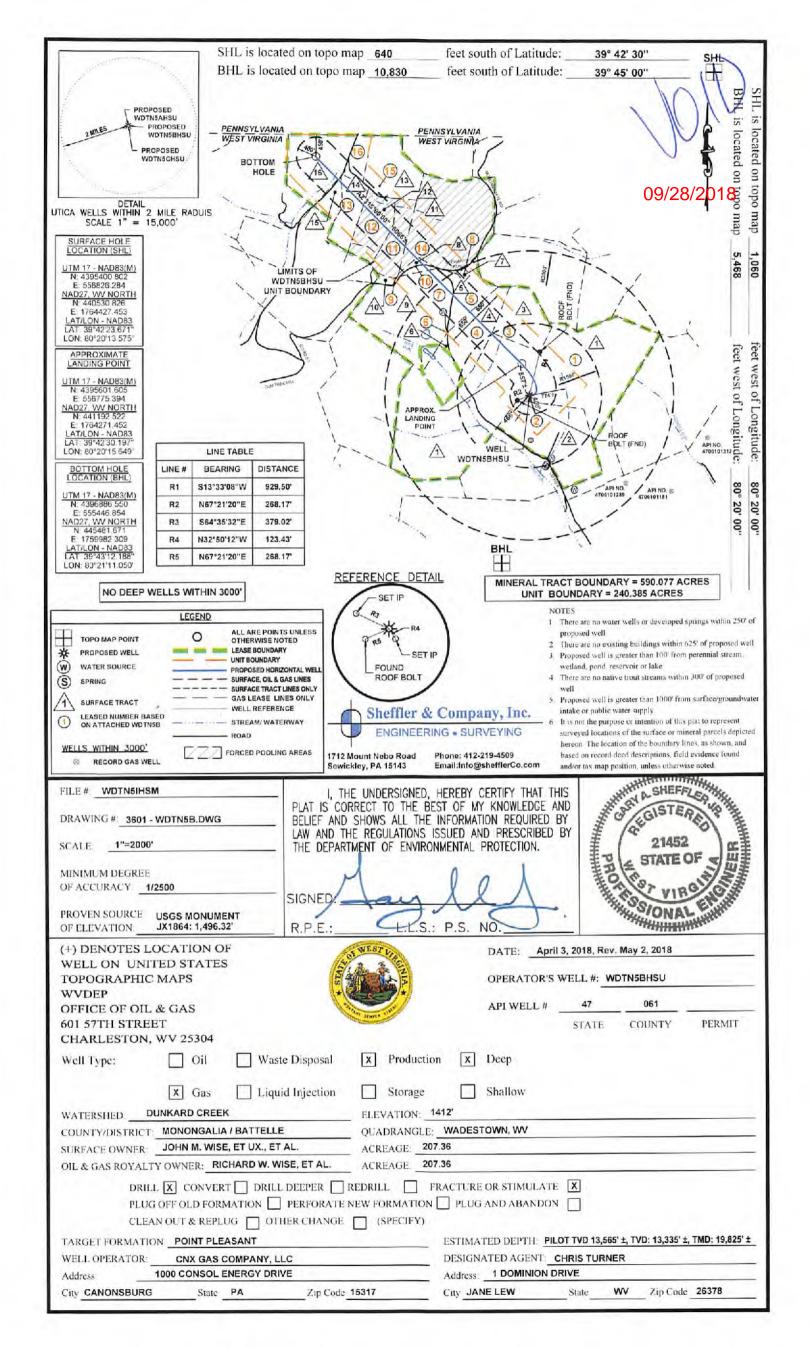

Sincerely,

Administrator

201 KOSE

WW-6B (04/15) 4706101805 API NO. 47- - 09/28/2018

OPERATOR WELL NO. WDTN5AHSU
Well Pad Name: WDTN5

# STATE OF WEST VIRGINIA DEPARTMENT OF ENVIRONMENTAL PROTECTION, OFFICE OF OIL AND GAS WELL WORK PERMIT APPLICATION

| 1) Well Operat  | tor: CNX Gas C                           | ompany LLC       | 494458046            | Monongalia             | Battelle      | Wadestown                |
|-----------------|------------------------------------------|------------------|----------------------|------------------------|---------------|--------------------------|
|                 |                                          |                  | Operator ID          | County                 | District      | Quadrangle               |
| 2) Operator's V | Well Number: WI                          | OTN5AHSU         | Well Pa              | ad Name: WDTI          | <b>N</b> 5    |                          |
| 3) Farm Name    | /Surface Owner:                          | Wise             | Public Ro            | ad Access: CR6         | Wise Ru       | n                        |
| 4) Elevation, c | urrent ground:                           | 1400 E           | levation, proposed   | l post-construction    | on: 1389      |                          |
| 5) Well Type    | (a) Gas X Other                          | Oil              | Uno                  | lerground Storag       | ge            |                          |
|                 | (b)If Gas Sha                            | llow             | Deep                 | Χ                      |               |                          |
|                 | Hor                                      | izontal X        |                      | H 0                    | M             | 4/4/201                  |
| 6) Existing Pac | d: Yes or No No                          |                  |                      | Daymed.                | for P         | 714 con                  |
|                 |                                          |                  | cipated Thickness    |                        | ressure(s):   |                          |
| Point Pleasa    | ant, Top=13,270', 7                      |                  | formation pressure   | e ~12,000 psi          |               | RECTIVED Gas             |
| 8) Proposed To  | otal Vertical Depti                      |                  |                      |                        | Offi          | RECHIVED Gas             |
| 9) Formation a  | t Total Vertical D                       | epth: Point Ple  | easant               |                        | A             | OR 6 2018                |
| 10) Proposed 7  | Total Measured De                        | epth: 21,228'    |                      |                        |               | arm-partment of          |
| 11) Proposed F  | Horizontal Leg Le                        | ngth: 7,390'     |                      |                        | Envi          | ronmental Flotton        |
| 12) Approxima   | ate Fresh Water S                        | rata Depths:     | 125', 1070'          |                        |               |                          |
| 13) Method to   | Determine Fresh                          | Water Depths:    | Depth of bit when wa | ater shows in flowling | ne or depth v | when misting is required |
| 14) Approxima   | ate Saltwater Dept                       | hs: 2180', 2625  | 5'                   |                        |               |                          |
| 15) Approxima   | ate Coal Seam De                         | pths: 709', 970' | , 1,058', 1,063'     |                        |               |                          |
| 16) Approxima   | ate Depth to Possi                       | ble Void (coal m | ine, karst, other):  | None anticipat         | ed            |                          |
|                 | osed well location<br>ing or adjacent to |                  | ms<br>Yes            | No                     | x             |                          |
| (a) If Yes, pro | ovide Mine Info:                         | Name:            |                      |                        |               |                          |
| 44              |                                          | Depth:           |                      |                        |               |                          |
|                 |                                          | Seam:            |                      |                        |               |                          |
|                 |                                          | Owner:           |                      |                        |               |                          |

WW-6B (04/15)

API NO. 47-\_\_\_\_\_ 09/28/2018

OPERATOR WELL NO. WDTN5AHSU

Well Pad Name: WDTN5

18)