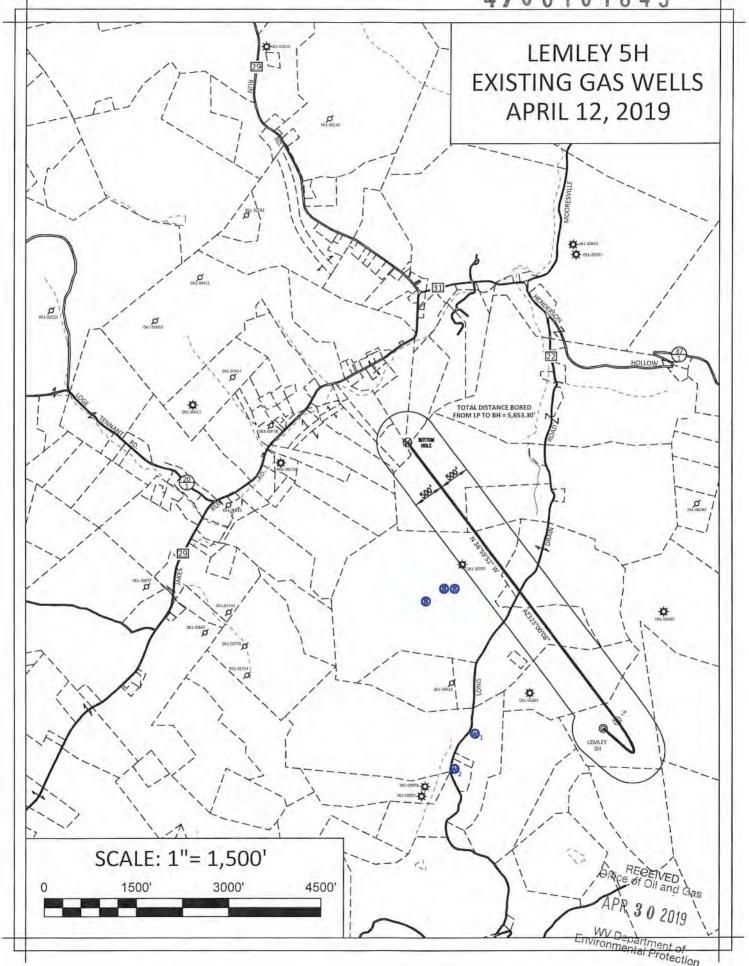

470610185431/2019

|                          | Comments                            | NA          |
|--------------------------|-------------------------------------|-------------|
|                          | DVT                                 | NA          |
|                          | TMP                                 | 4-11-49     |
|                          | atitude (NAD 27) Longitude (NAD 27) | -80,145246  |
| rea of Review            | Latitude (NAD 27)                   | 39.677962   |
| Lemley 5H Area of Review | Operator                            | Kepco, Inc. |
|                          | Well Number                         | NA          |
|                          | Well Name                           | RW Statler  |
|                          | API Number                          | 7-061-00707 |