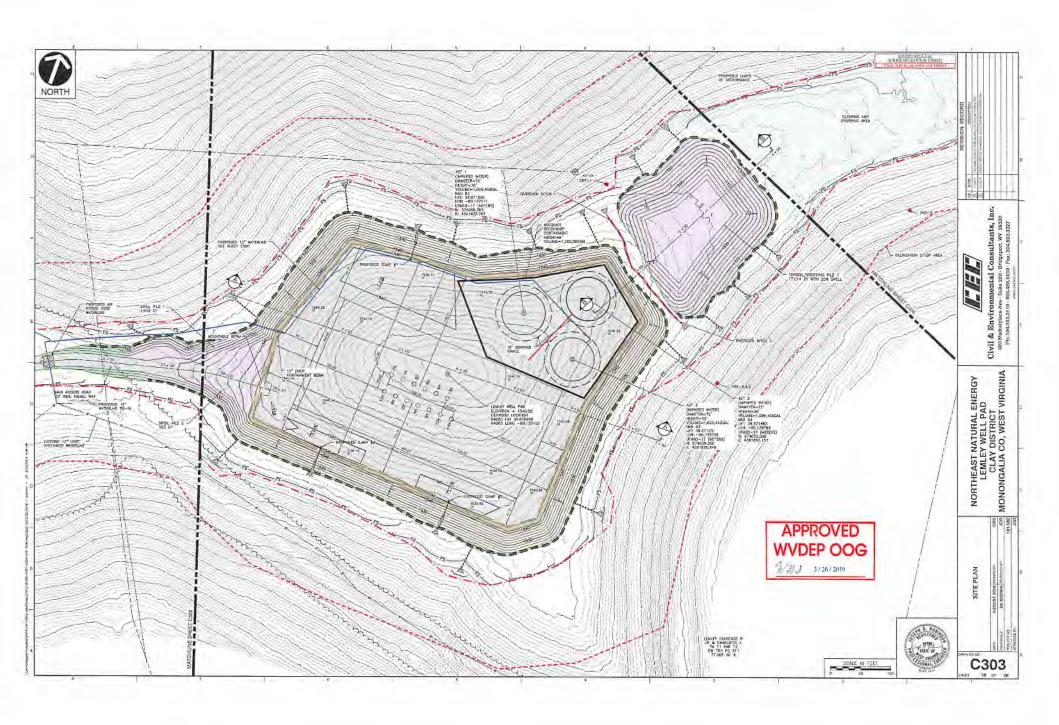

- 21) Total Area to be disturbed, including roads, stockpile area, pits, etc., (acres): 23.73
- 22) Area to be disturbed for well pad only, less access road (acres): 8.39

23) Describe centralizer placement for each casing string:

Surface and intermediate casing strings will have bow spring centralizers placed every third joint (~120') from the shoe joint to surface. Production casing will have rigid body centralizers placed at a minimum of every fourth joint (~160') from TD to surface.