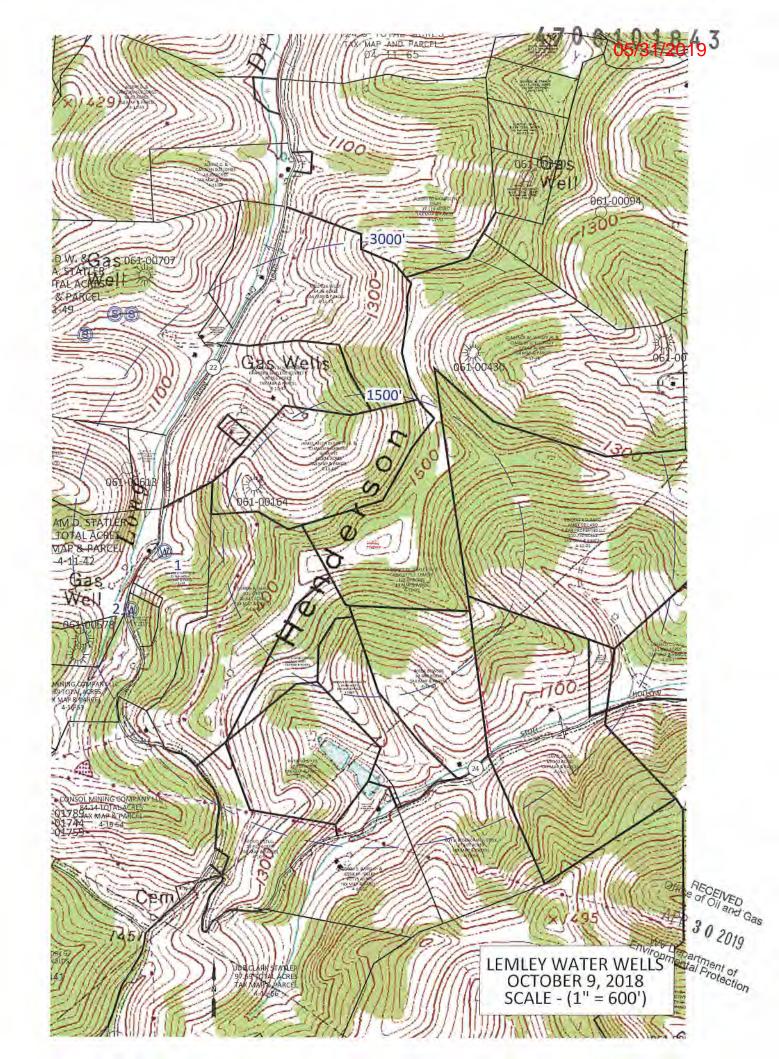

470610185431/2019

|                          | Comments                            | NA          |
|--------------------------|-------------------------------------|-------------|
|                          | DVT                                 | NA          |
|                          | TMP                                 | 4-11-49     |
|                          | atitude (NAD 27) Longitude (NAD 27) | -80,145246  |
| rea of Review            | Latitude (NAD 27)                   | 39.677962   |
| Lemley 5H Area of Review | Operator                            | Kepco, Inc. |
|                          | Well Number                         | NA          |
|                          | Well Name                           | RW Statler  |
|                          | API Number                          | 7-061-00707 |