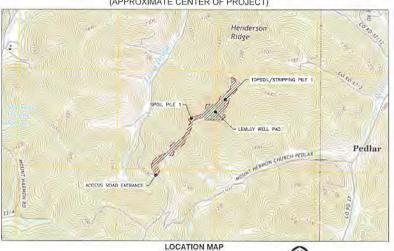

# NORTHEAST NATURAL ENERGY, LLC Location: Monongalia County, WV Slot: Slot 5H Well: Lemley 5H

True vertical depths are referenced to Rig on Slot 5H (RKB)

Mean Sea Level to Ground level (At Slot: Slot 5H): -1534 feet

Measured depths are referenced to Rig on Slot 5H (RKB) Rig on Slot 5H (RKB) to Mean Sea Level: 1550 feet

Facility: Lemley Pad Plot reference wellpath is Lemley 5H PWP Ex-00

Coordinates are in feet referenced to Slot