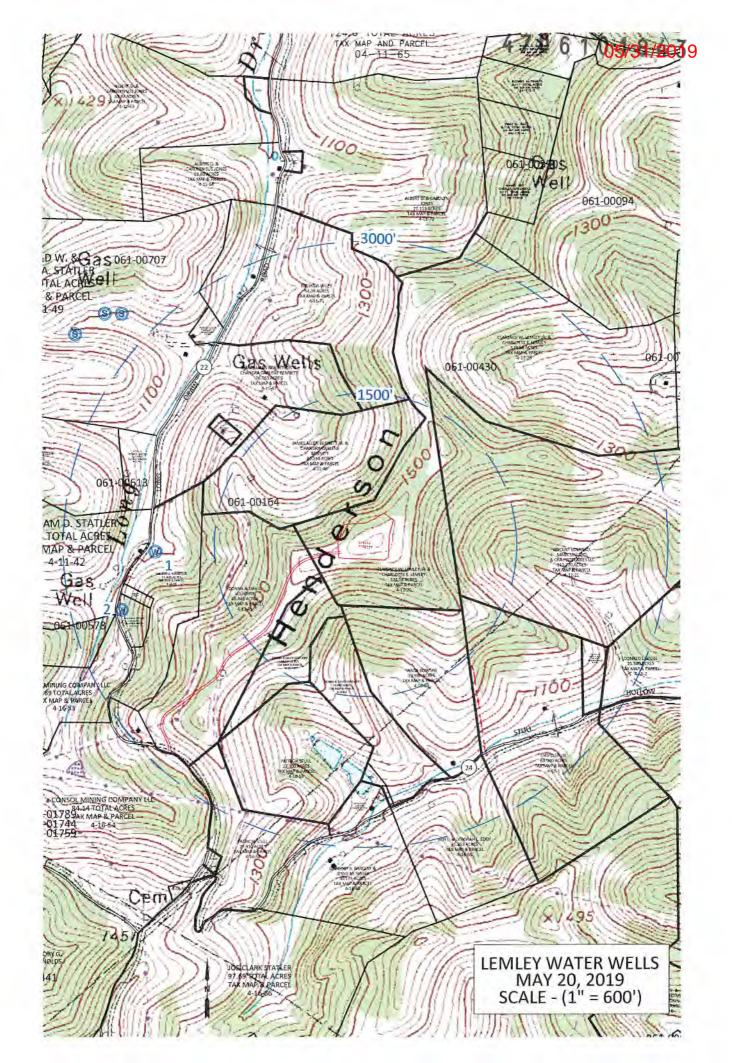

# STATE OF WEST VIRGINIA DEPARTMENT OF ENVIRONMENTAL PROTECTION, OFFICE OF OIL AND GAS WELL WORK PERMIT APPLICATION

| 1) Well Operato                    | or: Northe       | east Natural    | Energy 📙         | <u> </u> |               | Monongalia        | Clay             | Blacksville, WV                   |
|------------------------------------|------------------|-----------------|------------------|----------|---------------|-------------------|------------------|-----------------------------------|
|                                    |                  |                 |                  | Oper     | ator ID       | County            | District         | Quadrangle                        |
| 2) Operator's W                    | Vell Numbe       | r: <u>5H</u>    |                  |          | _ Well Pad    | Name: Lemle       | ey               |                                   |
| 3) Farm Name/                      | Surface Ow       | ner: Clarence W | Jr & Charlotte E | E Lemley | Public Road   | d Access: Stat    | e Route 22       | 2                                 |
| 4) Elevation, cu                   | irrent groun     | nd: 1,560'      | El               | evation  | , proposed p  | oost-construction | on: <u>1540'</u> |                                   |
| 5) Well Type                       | (a) Gas<br>Other | X               | _ Oil            |          | Unde          | rground Storag    | e                |                                   |
|                                    | (b)If Gas        | Shallow         | X                |          | Deep          |                   |                  |                                   |
| 6) Existing Pad                    | · Vac or No      | Horizontal      | X                | <u> </u> | _             | MAK               | 4/26/            | 2019                              |
| 7) Proposed Tar<br>Marcellus; 8,   | rget Format      | tion(s), Depth  | (s), Antic       | ipated ' | Γhickness aı  |                   |                  |                                   |
| 8) Proposed To                     | tal Vertical     | Depth: 8,20     | )6'              |          |               |                   |                  |                                   |
| 9) Formation at                    |                  |                 | Marcellus        | 3        |               |                   | _                |                                   |
| 10) Proposed T                     | otal Measu       | red Depth:      | 14,393'          |          |               |                   |                  |                                   |
| 11) Proposed H                     | orizontal L      | eg Length: 💆    | 5,654'           |          | <del></del>   |                   |                  | <del>.</del>                      |
| 12) Approxima                      | te Fresh Wa      | ater Strata De  | pths:            | 50', 1   | ,471'         |                   |                  |                                   |
| 13) Method to I                    | Determine I      | Fresh Water D   | epths: [         | Drillers | Log from C    | Offset Wells      |                  |                                   |
| 14) Approxima                      | te Saltwater     | r Depths: 2,3   | 361'; 2,51       | 1'       |               |                   |                  |                                   |
| 15) Approxima                      | te Coal Sea      | m Depths: 5     | 01', 1,469       | 9'       |               |                   |                  |                                   |
| 16) Approxima                      | te Depth to      | Possible Voi    | d (coal mi       | ine, kar | st, other): 1 | N/A               |                  | <u> </u>                          |
| 17) Does Propo<br>directly overlyi |                  |                 |                  |          | es            | No                | X                |                                   |
| (a) If Yes, pro                    | vide Mine        | Info: Name      | :                |          |               |                   |                  |                                   |
| _                                  |                  | Depth           | :                |          |               |                   |                  |                                   |
|                                    |                  | Seam:           |                  |          |               | :                 |                  | DEAEWER                           |
|                                    |                  | Owne            | r:               |          |               |                   |                  | RECEIVED<br>Office of Oil and Gas |

APR 3 0 2019

WV Department of Environmental Protection WW-6B (04/15) 4706 101843

API NO. 47-\_\_\_\_\_- OD/3 1/20 19
OPERATOR WELL NO. 5H

Well Pad Name: Lemley

18)

19) Describe proposed well work, including the drilling and plugging back of any pilot hole:

Drilling and completion of a horizontal Marcellus well. The well will be drilled on air to an approximate depth of 6,500 TVD/MD. The well will then be horizontally drilled on synthetic based mud from the KOP to approximately 8,206 TVD/14,393' MD along a 323° azimuth.

470610185431/2019

|                          | Comments                            | NA          |
|--------------------------|-------------------------------------|-------------|
|                          | DVT                                 | NA          |
|                          | TMP                                 | 4-11-49     |
|                          | atitude (NAD 27) Longitude (NAD 27) | -80,145246  |
| rea of Review            | Latitude (NAD 27)                   | 39.677962   |
| Lemley 5H Area of Review | Operator                            | Kepco, Inc. |
|                          | Well Number                         | NA          |
|                          | Well Name                           | RW Statler  |
|                          | API Number                          | 7-061-00707 |