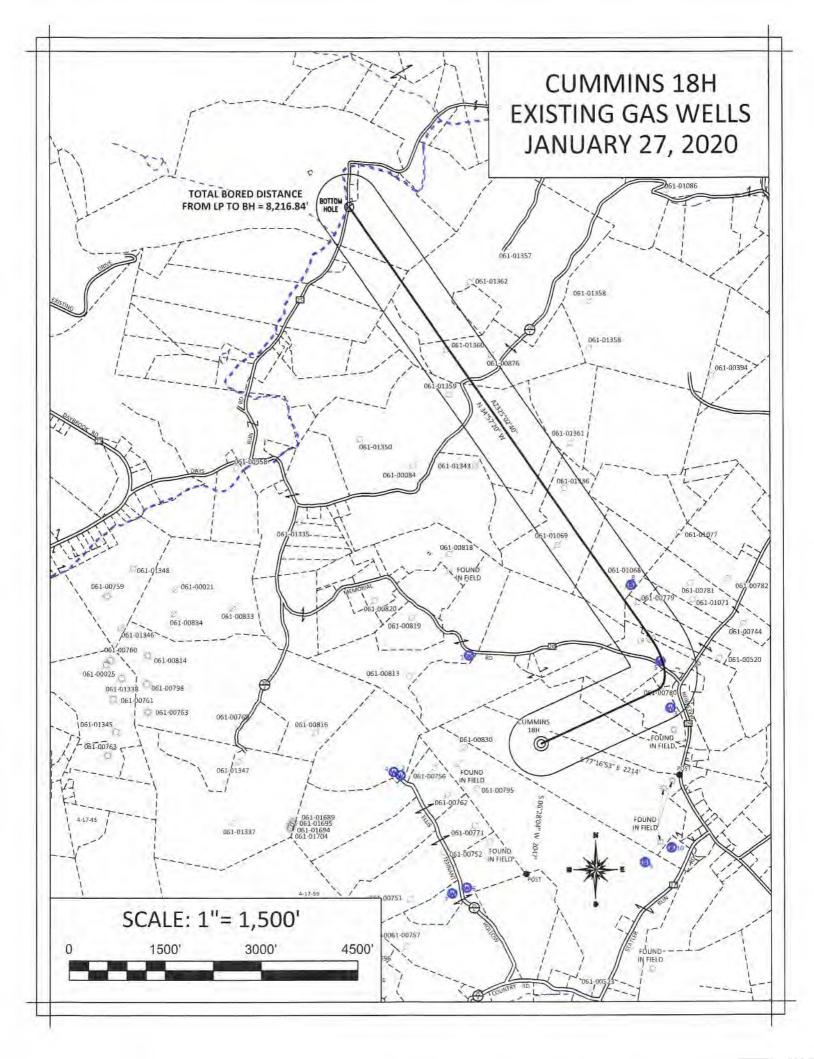

## NORTHEAST NATURAL ENERGY, LLC

Location: Monongalia County, WV Field: Monongalia

Facility: Cummins Pad

Slot: Slot #18 Well: Cummins 18H

Scale 1 inch = 2500 -7500

Wellbore: Cummins 18H PWB Plot reference wellpath is Cummins 18H PWP Ex-00 Grid System: NADB3 / Lambert West Virginia SP, Northern Zone (4701), US feet North Reference: Grid north Reference wellpath measured depths are referenced to Patterson 334 (KB) Scale: True distance Patterson 334 (KR) to Mean Sea Level: 1383 feet Coordinates are in feet referenced to Sict Mean Sea Level to Ground level (At Slot Slot #18): -1358 feet Offset wellpath MDs are referenced to each path's default MD datum Created by: atergen on 2020-01-14; Database: WA\_MPL\_EASTERNUS\_Defin

Easting (ft)

-2500

| Туре         | Hole Size | Casing Size | Grade |      | GL Depth<br>(Csg) |
|--------------|-----------|-------------|-------|------|-------------------|
| Conductor    | 28"       | 24"         | NA    |      | 40'               |
| Surface      | 17-1/2"   | 13-3/8"     | J-55  | 54.5 | 1300'             |
| Intermediate | 12-1/4"   | 9-5/8"      | J-55  | 40   | 2458'             |