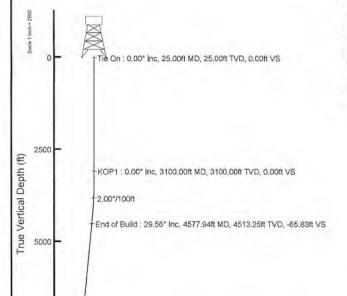

Cummins 18H BHL Rev-1

BHL: 8070.50ft TVD, 8377.41ft N, 2985.65ft W

Curve KOP: 29.56° Inc, 7885.86ft MD, 7390.64ft TVD, -353.92ft VS

8.00°/100ft

7500

Cummins 18H LP Rev-1 LP: 90.00° Inc. 9073,35ft MD. 8070,50ft TVD: 359,59ft VS

2500

Cummins 18H BHL Rev-1

7500

BHL: 90.00° Inc, 17290.69ft MD, 8070.50ft TVD, 8576.93ft VS

5000 Vertical Section (ft) Azimuth 325.05° with reference 0.00 N, 0.00 E

Scale 1 inch = 2500

8750

| API Number 47 - |  |
|-----------------|--|
|-----------------|--|