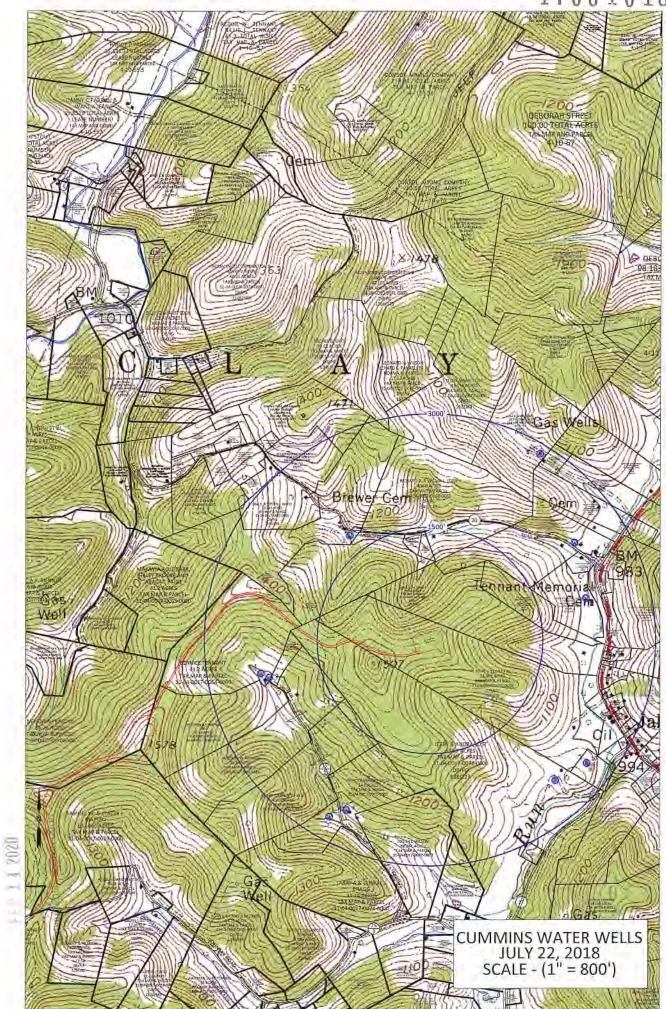

## NORTHEAST NATURAL ENERGY, LLC

Location: Monongalia County, WV Field: Monongalia

Facility: Cummins Pad

Slot: Slot #18 Well: Cummins 18H

Scale 1 inch = 2500 -7500

Wellbore: Cummins 18H PWB Plot reference wellpath is Cummins 18H PWP Ex-00 Grid System: NADB3 / Lambert West Virginia SP, Northern Zone (4701), US feet North Reference: Grid north Reference wellpath measured depths are referenced to Patterson 334 (KB) Scale: True distance Patterson 334 (KR) to Mean Sea Level: 1383 feet Coordinates are in feet referenced to Sict Mean Sea Level to Ground level (At Slot Slot #18): -1358 feet Offset wellpath MDs are referenced to each path's default MD datum Created by: atergen on 2020-01-14; Database: WA\_MPL\_EASTERNUS\_Defin