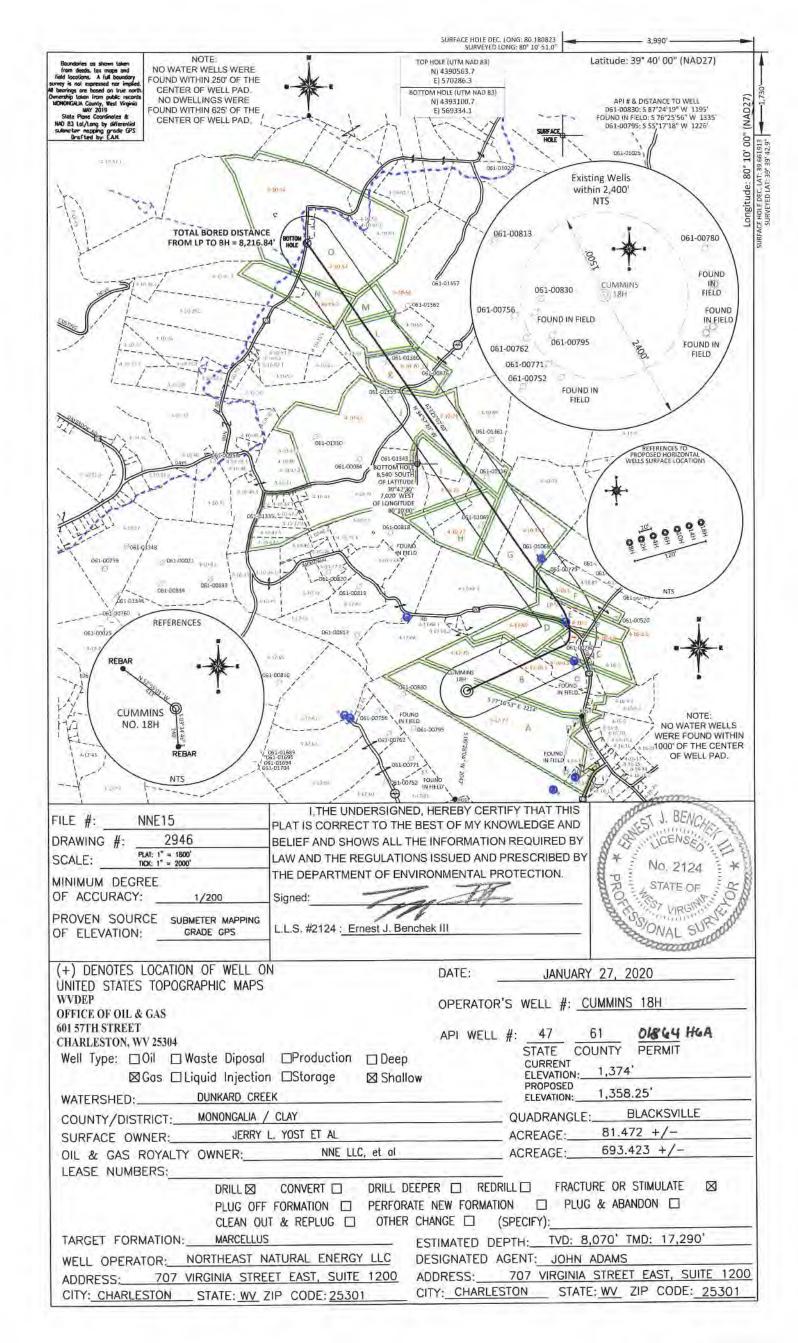

RECEIVED
Office of Oil and Gas

\*Note: Attach additional sheets as needed.

FEB 1 1 2020

| NA O E Tananana                   |                                                                                          | Operator                                                                                                        | Latitude (NAD 83)                                                                                                                                                                                                | Longitude (NAD 83)                                                                                                                                                                                                                                     | TMP                                                                                                                                                                                                                                                                                                                                                                                                                                                              | TVD                                                                                                                                                                                                                                                                                                                                                                                                                                                                                                                                | Comments                                                                                                                                                                                                                                                                                                                                                                                                                                                                                                                                                                             |
|-----------------------------------|------------------------------------------------------------------------------------------|-----------------------------------------------------------------------------------------------------------------|------------------------------------------------------------------------------------------------------------------------------------------------------------------------------------------------------------------|--------------------------------------------------------------------------------------------------------------------------------------------------------------------------------------------------------------------------------------------------------|------------------------------------------------------------------------------------------------------------------------------------------------------------------------------------------------------------------------------------------------------------------------------------------------------------------------------------------------------------------------------------------------------------------------------------------------------------------|------------------------------------------------------------------------------------------------------------------------------------------------------------------------------------------------------------------------------------------------------------------------------------------------------------------------------------------------------------------------------------------------------------------------------------------------------------------------------------------------------------------------------------|--------------------------------------------------------------------------------------------------------------------------------------------------------------------------------------------------------------------------------------------------------------------------------------------------------------------------------------------------------------------------------------------------------------------------------------------------------------------------------------------------------------------------------------------------------------------------------------|
| M & E Tennnant                    | M3-244                                                                                   | Consolidation Coal Co.                                                                                          | 39.670567                                                                                                                                                                                                        | -80.179783                                                                                                                                                                                                                                             | 4-10-77                                                                                                                                                                                                                                                                                                                                                                                                                                                          | NA                                                                                                                                                                                                                                                                                                                                                                                                                                                                                                                                 | Plugged - 6/4/1992                                                                                                                                                                                                                                                                                                                                                                                                                                                                                                                                                                   |
| Noumenon & Mark V Eddy            | 6B35                                                                                     | Noumenon Corp, a WV Corp                                                                                        | 39.676980                                                                                                                                                                                                        | -80.18588                                                                                                                                                                                                                                              | 4-10-72                                                                                                                                                                                                                                                                                                                                                                                                                                                          | 790'                                                                                                                                                                                                                                                                                                                                                                                                                                                                                                                               | Plugged - 10/21/201                                                                                                                                                                                                                                                                                                                                                                                                                                                                                                                                                                  |
| Consol Energy Inc                 | 5B3                                                                                      | Noumenon Corp, a WV Corp                                                                                        | 39.678857                                                                                                                                                                                                        | -80.186021                                                                                                                                                                                                                                             | 4-10-70                                                                                                                                                                                                                                                                                                                                                                                                                                                          | 98'                                                                                                                                                                                                                                                                                                                                                                                                                                                                                                                                | Plugged - 11/17/201                                                                                                                                                                                                                                                                                                                                                                                                                                                                                                                                                                  |
| Consol Coal / Formerly Wm<br>Hall | M3-291                                                                                   | Consolidation Coal Co.                                                                                          | 39.678687                                                                                                                                                                                                        | -80.183537                                                                                                                                                                                                                                             | 4-10-70                                                                                                                                                                                                                                                                                                                                                                                                                                                          | NA                                                                                                                                                                                                                                                                                                                                                                                                                                                                                                                                 | Plugged - 8/2/1988                                                                                                                                                                                                                                                                                                                                                                                                                                                                                                                                                                   |
| Ellen Marie Rose                  | 7B4                                                                                      | Noumenon Corp, a WV Corp                                                                                        | 39.672949                                                                                                                                                                                                        | -80.179364                                                                                                                                                                                                                                             | 4-10-77                                                                                                                                                                                                                                                                                                                                                                                                                                                          | 126'                                                                                                                                                                                                                                                                                                                                                                                                                                                                                                                               | Plugged - 11/9/2015                                                                                                                                                                                                                                                                                                                                                                                                                                                                                                                                                                  |
| Marvin & Eileen Tennant           | M3-243                                                                                   | Consolidation Coal Co.                                                                                          | 39.668827                                                                                                                                                                                                        | -80.175842                                                                                                                                                                                                                                             | 4-10-77.2                                                                                                                                                                                                                                                                                                                                                                                                                                                        | 3030'                                                                                                                                                                                                                                                                                                                                                                                                                                                                                                                              | Plugged - 6/27/1992                                                                                                                                                                                                                                                                                                                                                                                                                                                                                                                                                                  |
| Norma R Panrell                   | 1                                                                                        | Noumenon Corp                                                                                                   | 39.668092                                                                                                                                                                                                        | -80.175273                                                                                                                                                                                                                                             | 4-16-1                                                                                                                                                                                                                                                                                                                                                                                                                                                           | NA                                                                                                                                                                                                                                                                                                                                                                                                                                                                                                                                 | Plugged - 7/19/201                                                                                                                                                                                                                                                                                                                                                                                                                                                                                                                                                                   |
|                                   | Consol Energy Inc onsol Coal / Formerly Wm Hall Ellen Marie Rose Warvin & Eileen Tennant | Consol Energy Inc 5B3 onsol Coal / Formerly Wm Hall M3-291 Ellen Marie Rose 7B4  Marvin & Eileen Tennant M3-243 | Consol Energy Inc 5B3 Noumenon Corp, a WV Corp onsol Coal / Formerly Wm Hall M3-291 Consolidation Coal Co.  Ellen Marie Rose 7B4 Noumenon Corp, a WV Corp  Marvin & Eileen Tennant M3-243 Consolidation Coal Co. | Consol Energy Inc 5B3 Noumenon Corp, a WV Corp 39.678857 onsol Coal / Formerly Wm Hall M3-291 Consolidation Coal Co. 39.678687 Ellen Marie Rose 7B4 Noumenon Corp, a WV Corp 39.672949 Marvin & Eileen Tennant M3-243 Consolidation Coal Co. 39.668827 | Consol Energy Inc         5B3         Noumenon Corp, a WV Corp         39.678857         -80.186021           onsol Coal / Formerly Wm Hall         M3-291         Consolidation Coal Co.         39.678687         -80.183537           Ellen Marie Rose         7B4         Noumenon Corp, a WV Corp         39.672949         -80.179364           Marvin & Eileen Tennant         M3-243         Consolidation Coal Co.         39.668827         -80.175842 | Consol Energy Inc         5B3         Noumenon Corp, a WV Corp         39.678857         -80.186021         4-10-70           onsol Coal / Formerly Wm Hall         M3-291         Consolidation Coal Co.         39.678687         -80.183537         4-10-70           Ellen Marie Rose         7B4         Noumenon Corp, a WV Corp         39.672949         -80.179364         4-10-77           Warvin & Eileen Tennant         M3-243         Consolidation Coal Co.         39.668827         -80.175842         4-10-77.2 | Consol Energy Inc         5B3         Noumenon Corp, a WV Corp         39.678857         -80.186021         4-10-70         98'           onsol Coal / Formerly Wm Hall         M3-291         Consolidation Coal Co.         39.678687         -80.183537         4-10-70         NA           Ellen Marie Rose         7B4         Noumenon Corp, a WV Corp         39.672949         -80.179364         4-10-77         126'           Marvin & Eileen Tennant         M3-243         Consolidation Coal Co.         39.668827         -80.175842         4-10-77.2         3030' |