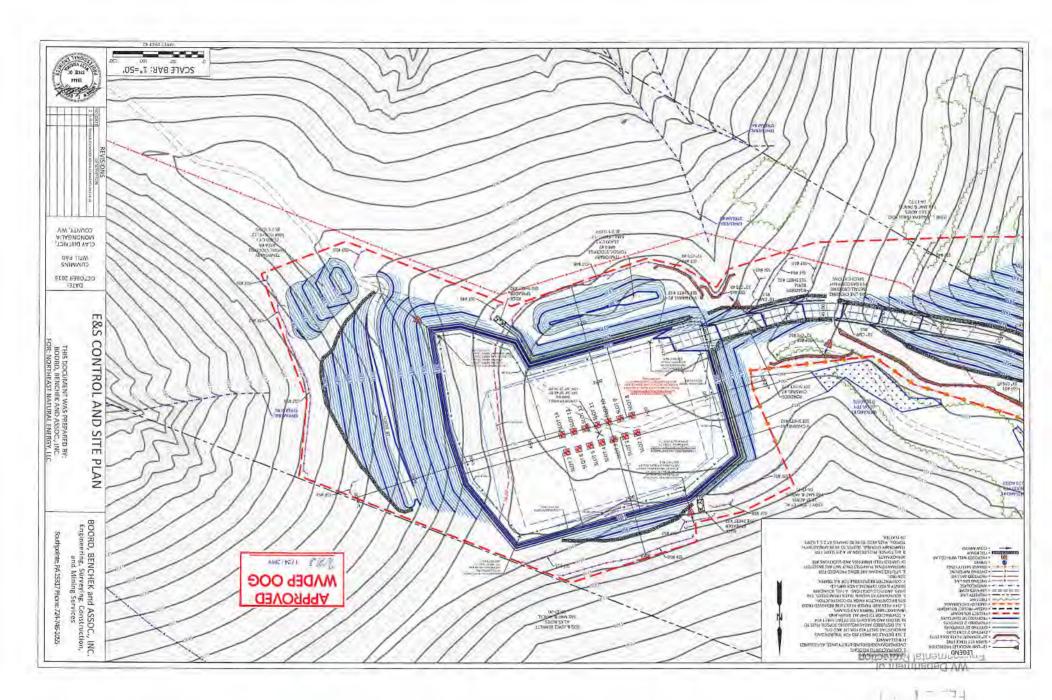

- 21) Total Area to be disturbed, including roads, stockpile area, pits, etc., (acres): 40.42 ac
- 22) Area to be disturbed for well pad only, less access road (acres): 11.99 ac
- 23) Describe centralizer placement for each casing string: