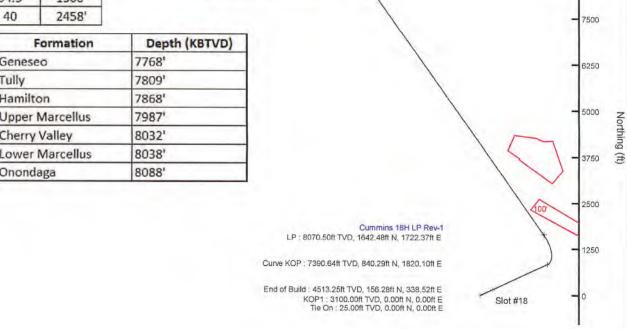

| Formation       | Depth (KBTVD) |
|-----------------|---------------|
| Geneseo         | 7768'         |
| Tully           | 7809'         |
| Hamilton        | 7868'         |
| Upper Marcellus | 7987'         |
| Cherry Valley   | 8032'         |
| Lower Marcellus | 8038'         |
| Onondaga        | 8088'         |

Cummins 18H BHL Rev-1

BHL: 8070.50ft TVD, 8377.41ft N, 2985.65ft W

Curve KOP: 29.56° Inc, 7885.86ft MD, 7390.64ft TVD, -353.92ft VS

8.00°/100ft

7500

Cummins 18H LP Rev-1 LP: 90.00° Inc. 9073,35ft MD. 8070,50ft TVD: 359,59ft VS