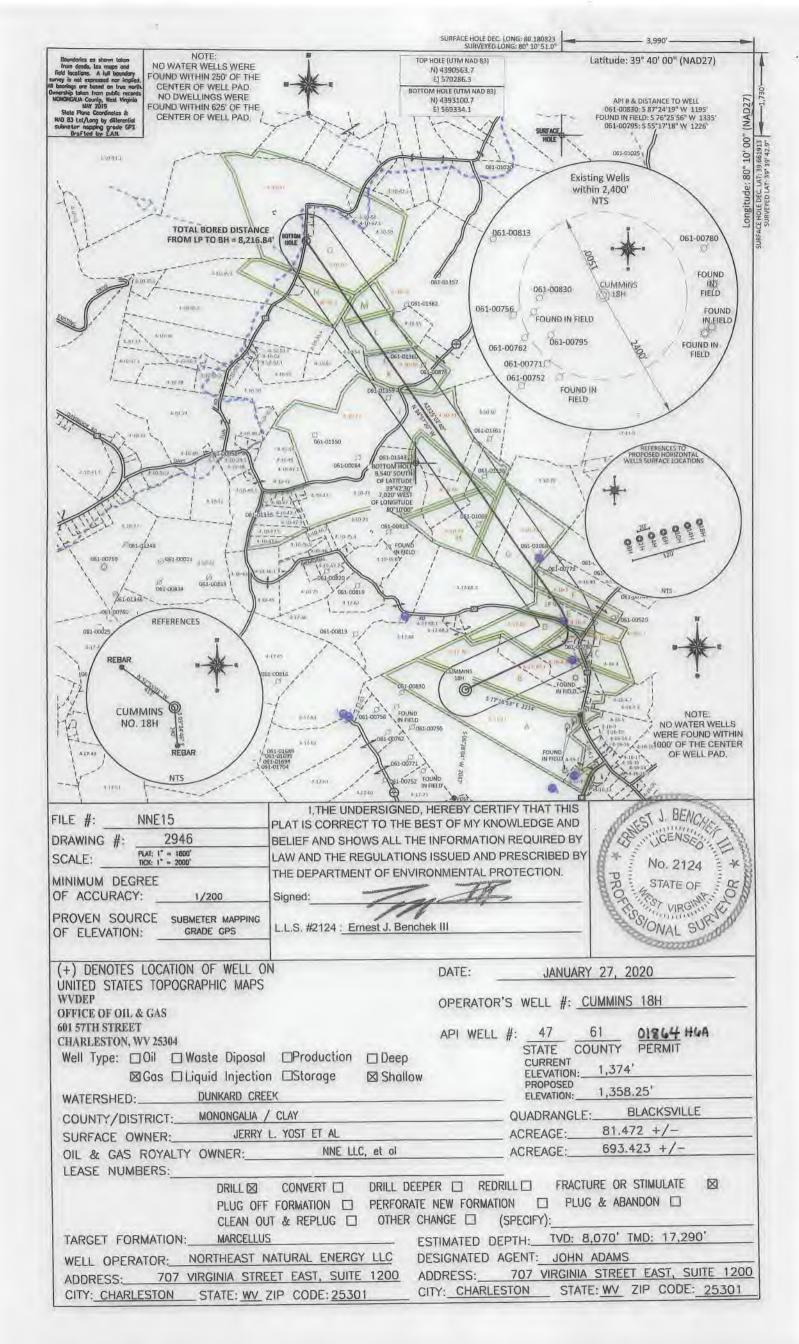

RECEIVED
Office of Oil and Gas

\*Note: Attach additional sheets as needed.

FEB 1 1 2020

| NA O E Tananana                   |                                                                                          | Operator                                                                                                        | Latitude (NAD 83)                                                                                                                                                                                                | Longitude (NAD 83)                                                                                                                                                                                                                                     | TMP                                                                                                                                                                                                                                                                                                                                                                                                                                                              | TVD                                                                                                                                                                                                                                                                                                                                                                                                                                                                                                                                | Comments                                                                                                                                                                                                                                                                                                                                                                                                                                                                                                                                                                             |
|-----------------------------------|------------------------------------------------------------------------------------------|-----------------------------------------------------------------------------------------------------------------|------------------------------------------------------------------------------------------------------------------------------------------------------------------------------------------------------------------|--------------------------------------------------------------------------------------------------------------------------------------------------------------------------------------------------------------------------------------------------------|------------------------------------------------------------------------------------------------------------------------------------------------------------------------------------------------------------------------------------------------------------------------------------------------------------------------------------------------------------------------------------------------------------------------------------------------------------------|------------------------------------------------------------------------------------------------------------------------------------------------------------------------------------------------------------------------------------------------------------------------------------------------------------------------------------------------------------------------------------------------------------------------------------------------------------------------------------------------------------------------------------|--------------------------------------------------------------------------------------------------------------------------------------------------------------------------------------------------------------------------------------------------------------------------------------------------------------------------------------------------------------------------------------------------------------------------------------------------------------------------------------------------------------------------------------------------------------------------------------|
| M & E Tennnant                    | M3-244                                                                                   | Consolidation Coal Co.                                                                                          | 39.670567                                                                                                                                                                                                        | -80.179783                                                                                                                                                                                                                                             | 4-10-77                                                                                                                                                                                                                                                                                                                                                                                                                                                          | NA                                                                                                                                                                                                                                                                                                                                                                                                                                                                                                                                 | Plugged - 6/4/1992                                                                                                                                                                                                                                                                                                                                                                                                                                                                                                                                                                   |
| Noumenon & Mark V Eddy            | 6B35                                                                                     | Noumenon Corp, a WV Corp                                                                                        | 39.676980                                                                                                                                                                                                        | -80.18588                                                                                                                                                                                                                                              | 4-10-72                                                                                                                                                                                                                                                                                                                                                                                                                                                          | 790'                                                                                                                                                                                                                                                                                                                                                                                                                                                                                                                               | Plugged - 10/21/201                                                                                                                                                                                                                                                                                                                                                                                                                                                                                                                                                                  |
| Consol Energy Inc                 | 5B3                                                                                      | Noumenon Corp, a WV Corp                                                                                        | 39.678857                                                                                                                                                                                                        | -80.186021                                                                                                                                                                                                                                             | 4-10-70                                                                                                                                                                                                                                                                                                                                                                                                                                                          | 98'                                                                                                                                                                                                                                                                                                                                                                                                                                                                                                                                | Plugged - 11/17/201                                                                                                                                                                                                                                                                                                                                                                                                                                                                                                                                                                  |
| Consol Coal / Formerly Wm<br>Hall | M3-291                                                                                   | Consolidation Coal Co.                                                                                          | 39.678687                                                                                                                                                                                                        | -80.183537                                                                                                                                                                                                                                             | 4-10-70                                                                                                                                                                                                                                                                                                                                                                                                                                                          | NA                                                                                                                                                                                                                                                                                                                                                                                                                                                                                                                                 | Plugged - 8/2/1988                                                                                                                                                                                                                                                                                                                                                                                                                                                                                                                                                                   |
| Ellen Marie Rose                  | 7B4                                                                                      | Noumenon Corp, a WV Corp                                                                                        | 39.672949                                                                                                                                                                                                        | -80.179364                                                                                                                                                                                                                                             | 4-10-77                                                                                                                                                                                                                                                                                                                                                                                                                                                          | 126'                                                                                                                                                                                                                                                                                                                                                                                                                                                                                                                               | Plugged - 11/9/2015                                                                                                                                                                                                                                                                                                                                                                                                                                                                                                                                                                  |
| Marvin & Eileen Tennant           | M3-243                                                                                   | Consolidation Coal Co.                                                                                          | 39.668827                                                                                                                                                                                                        | -80.175842                                                                                                                                                                                                                                             | 4-10-77.2                                                                                                                                                                                                                                                                                                                                                                                                                                                        | 3030'                                                                                                                                                                                                                                                                                                                                                                                                                                                                                                                              | Plugged - 6/27/1992                                                                                                                                                                                                                                                                                                                                                                                                                                                                                                                                                                  |
| Norma R Panrell                   | 1                                                                                        | Noumenon Corp                                                                                                   | 39.668092                                                                                                                                                                                                        | -80.175273                                                                                                                                                                                                                                             | 4-16-1                                                                                                                                                                                                                                                                                                                                                                                                                                                           | NA                                                                                                                                                                                                                                                                                                                                                                                                                                                                                                                                 | Plugged - 7/19/201                                                                                                                                                                                                                                                                                                                                                                                                                                                                                                                                                                   |
|                                   | Consol Energy Inc onsol Coal / Formerly Wm Hall Ellen Marie Rose Warvin & Eileen Tennant | Consol Energy Inc 5B3 onsol Coal / Formerly Wm Hall M3-291 Ellen Marie Rose 7B4  Marvin & Eileen Tennant M3-243 | Consol Energy Inc 5B3 Noumenon Corp, a WV Corp onsol Coal / Formerly Wm Hall M3-291 Consolidation Coal Co.  Ellen Marie Rose 7B4 Noumenon Corp, a WV Corp  Marvin & Eileen Tennant M3-243 Consolidation Coal Co. | Consol Energy Inc 5B3 Noumenon Corp, a WV Corp 39.678857 onsol Coal / Formerly Wm Hall M3-291 Consolidation Coal Co. 39.678687 Ellen Marie Rose 7B4 Noumenon Corp, a WV Corp 39.672949 Marvin & Eileen Tennant M3-243 Consolidation Coal Co. 39.668827 | Consol Energy Inc         5B3         Noumenon Corp, a WV Corp         39.678857         -80.186021           onsol Coal / Formerly Wm Hall         M3-291         Consolidation Coal Co.         39.678687         -80.183537           Ellen Marie Rose         7B4         Noumenon Corp, a WV Corp         39.672949         -80.179364           Marvin & Eileen Tennant         M3-243         Consolidation Coal Co.         39.668827         -80.175842 | Consol Energy Inc         5B3         Noumenon Corp, a WV Corp         39.678857         -80.186021         4-10-70           onsol Coal / Formerly Wm Hall         M3-291         Consolidation Coal Co.         39.678687         -80.183537         4-10-70           Ellen Marie Rose         7B4         Noumenon Corp, a WV Corp         39.672949         -80.179364         4-10-77           Warvin & Eileen Tennant         M3-243         Consolidation Coal Co.         39.668827         -80.175842         4-10-77.2 | Consol Energy Inc         5B3         Noumenon Corp, a WV Corp         39.678857         -80.186021         4-10-70         98'           onsol Coal / Formerly Wm Hall         M3-291         Consolidation Coal Co.         39.678687         -80.183537         4-10-70         NA           Ellen Marie Rose         7B4         Noumenon Corp, a WV Corp         39.672949         -80.179364         4-10-77         126'           Marvin & Eileen Tennant         M3-243         Consolidation Coal Co.         39.668827         -80.175842         4-10-77.2         3030' |