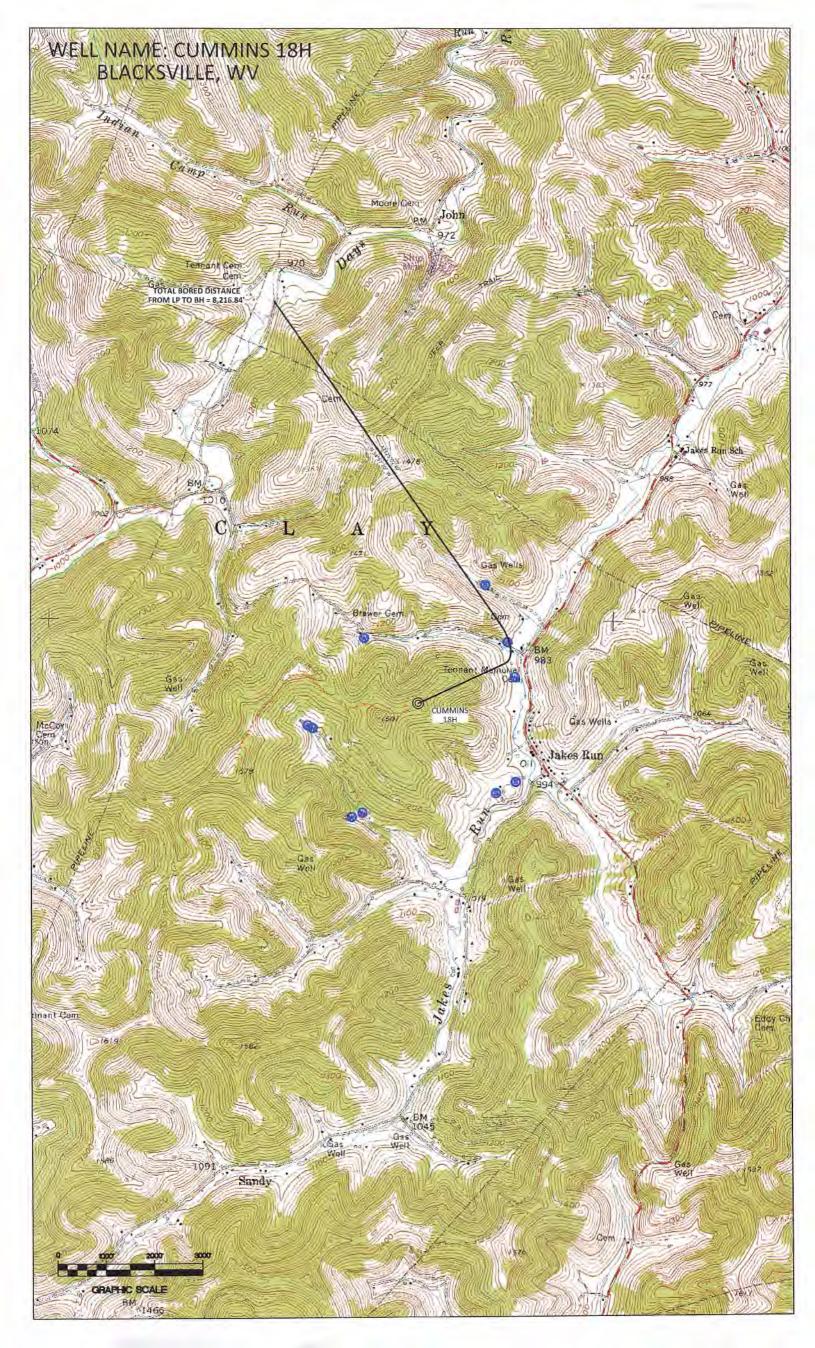

#### STATE OF WEST VIRGINIA DEPARTMENT OF ENVIRONMENTAL PROTECTION, OFFICE OF OIL AND GAS **WELL WORK PERMIT APPLICATION**

| 1) Well Operator                    | : Northe      | ast Natural     | Energy 📙        | 494498281                  | Monongalia        | Clay       | Blacksville, WV |
|-------------------------------------|---------------|-----------------|-----------------|----------------------------|-------------------|------------|-----------------|
| -                                   |               |                 |                 | Operator ID                | County            | District   | Quadrangle      |
| 2) Operator's We                    | ell Number    | r: <u>18H</u>   |                 | Well Pad                   | Name: Cumn        | nins       |                 |
| 3) Farm Name/S                      | urface Ow     | ner: Jerry L    | Yost et a       | Public Road                | d Access: CR      | 25/3 (Yank | ( Hollow Rd.)   |
| 4) Elevation, cur                   | rent groun    | d: <u>1360'</u> | Ele             | evation, proposed p        | oost-construction | on: 1358'  |                 |
| 5) Well Type (                      | (a) Gas       | X               | _ Oil           | Unde                       | rground Storag    | ge         |                 |
| (                                   | Other         |                 |                 |                            |                   |            |                 |
| (                                   | (b)If Gas     | Shallow         | X               | Deep                       |                   |            |                 |
|                                     |               | Horizontal      | X               |                            | Mar               | . ا داد    | a D as          |
| 6) Existing Pad:                    | Yes or No     | No              |                 |                            | TIJK              | 1/27/20    |                 |
| 7) Proposed Targ<br>Marcellus; 8,07 | -             |                 | ı(s), Antici    | pated Thickness ar         | nd Expected Pr    | essure(s): |                 |
| 8) Proposed Tota                    | ıl Vertical l | Depth: 8,07     | 70'             |                            |                   |            |                 |
| 9) Formation at 1                   | Γotal Verti   | cal Depth:      | Marcellus       |                            |                   |            |                 |
| 10) Proposed To                     | tal Measur    | ed Depth:       | 17,290'√        |                            |                   |            |                 |
| 11) Proposed Ho                     | rizontal Le   | eg Length:      | 8,216'          |                            |                   |            |                 |
| 12) Approximate                     | Fresh Wa      | ter Strata De   | pths:           | 50'; 1,250'                |                   |            |                 |
| 13) Method to De                    | etermine F    | resh Water I    | Depths: Depths: | rillers Log from o         | ffset wells       |            |                 |
| 14) Approximate                     | Saltwater     | Depths: 1,      | 648'; 2,408     | 3'                         |                   |            |                 |
| 15) Approximate                     | Coal Sear     | n Depths: 1     | ,248'           |                            |                   | -          |                 |
| 16) Approximate                     | Depth to      | Possible Voi    | d (coal mi      | ne, karst, other): <u></u> | NA                |            |                 |
| 17) Does Proposedirectly overlying  |               |                 |                 | ns<br>Yes                  | No                | X          |                 |
| (a) If Yes, prov                    | ide Mine I    | nfo: Name       | :               |                            |                   |            |                 |
| -                                   |               | Depth           | ı <b>:</b>      |                            |                   |            |                 |
| RECEIV                              | VED.          | Seam            | :               |                            |                   |            |                 |
| RECEIN<br>Office of Oil             |               | Owne            | r:              |                            |                   |            |                 |
| FFR 1 1                             | 2020          |                 |                 |                            |                   |            |                 |