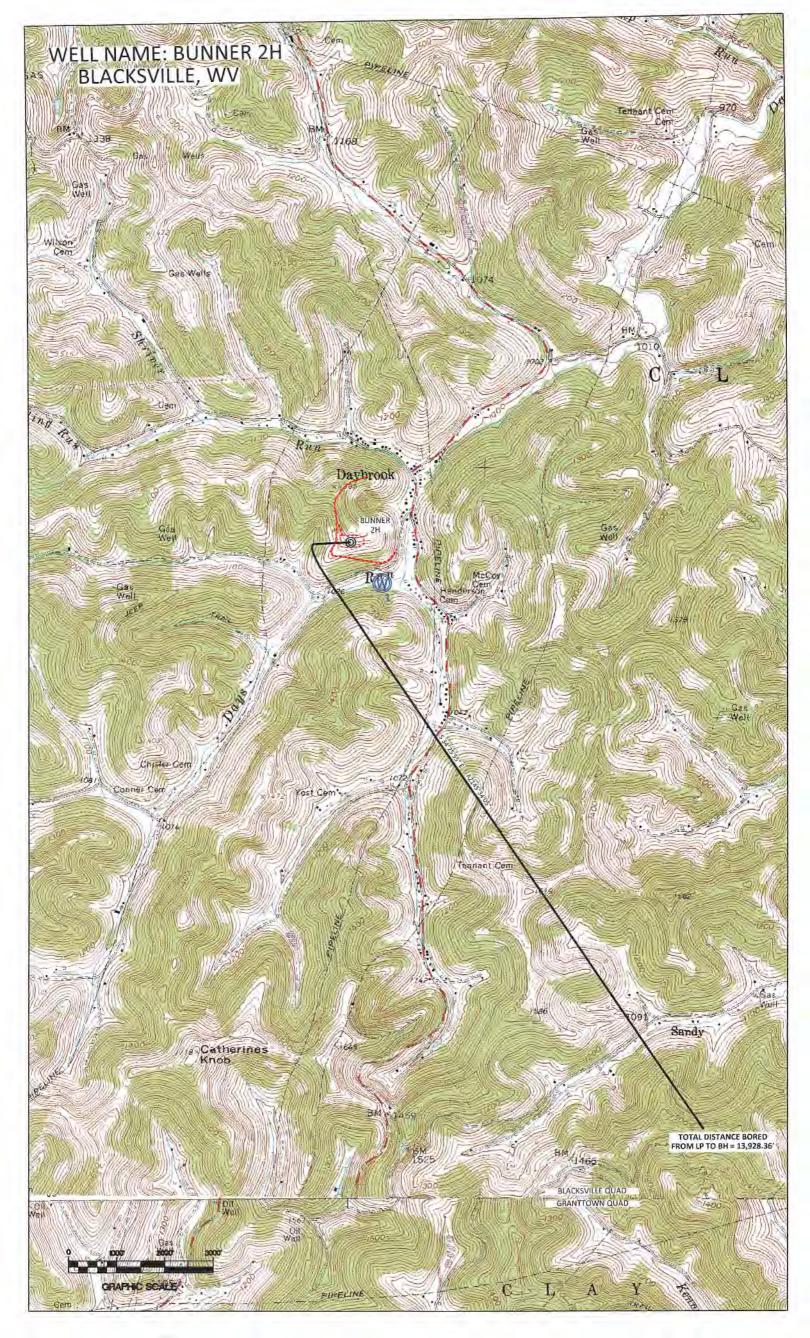

# STATE OF WEST VIRGINIA DEPARTMENT OF ENVIRONMENTAL PROTECTION, OFFICE OF OIL AND GAS WELL WORK PERMIT APPLICATION

| 1) Well Operator: Northeast N                                     | latural Energy             | 494498281            | Monongalia        | Clay        | Blacksville, WV                       |
|-------------------------------------------------------------------|----------------------------|----------------------|-------------------|-------------|---------------------------------------|
|                                                                   |                            | Operator ID          | County            | District    | Quadrangle                            |
| 2) Operator's Well Number: 2H                                     |                            | Well Pad             | Name: Bunne       | er          |                                       |
| 3) Farm Name/Surface Owner:                                       | Patricia A. Bunn           | er Public Road       | d Access: Upp     | er Days R   | un Rd                                 |
| 4) Elevation, current ground:                                     | 1328' Ele                  | evation, proposed p  | oost-construction | on: 1308'   |                                       |
| 5) Well Type (a) Gas X                                            | Oil                        | Unde                 | rground Storag    | ge          |                                       |
| Other                                                             | llow X                     | Doon                 |                   |             |                                       |
|                                                                   | llow <u>X</u><br>izontal X | Deep                 |                   |             |                                       |
| 6) Existing Pad: Yes or No No                                     |                            |                      |                   |             |                                       |
| 7) Proposed Target Formation(s) Marcellus, 8,024' (GL), 104', 45  |                            | pated Thickness a    | nd Expected Pr    | ressure(s): |                                       |
| 8) Proposed Total Vertical Depth                                  | n: 8,024' /                |                      |                   |             |                                       |
| 9) Formation at Total Vertical D                                  |                            |                      |                   |             |                                       |
| 10) Proposed Total Measured De                                    | epth: 22,476'              | J                    |                   |             |                                       |
| 11) Proposed Horizontal Leg Lea                                   | ngth: 13,928'              | J                    |                   |             |                                       |
| 12) Approximate Fresh Water St                                    | rata Depths:               | 150', 1100' (GL)     |                   |             |                                       |
| 13) Method to Determine Fresh                                     | Water Depths: C            | orillers Log from C  | Offset Wells      |             |                                       |
| 14) Approximate Saltwater Dept                                    | hs: 1500', 2180'           | (GL)                 |                   |             |                                       |
| 15) Approximate Coal Seam Dep                                     | oths: 416', 553',          | 814', 919' (GL)      |                   |             |                                       |
| 16) Approximate Depth to Possil                                   | ble Void (coal mi          | ne, karst, other): r | ione              |             |                                       |
| 17) Does Proposed well location directly overlying or adjacent to |                            | ns<br>Yes            | No                | X           | RECEIVED                              |
| (a) If Yes, provide Mine Info:                                    | Name:                      |                      |                   |             | ice of Oil and Gas                    |
| (a) It 103, provide with mito.                                    | Depth:                     |                      |                   |             | JAN <b>2 6</b> 2021 ——                |
|                                                                   | Seam:                      |                      |                   | Envi        | VV Department of ronmental Protection |
|                                                                   | Owner:                     |                      |                   |             |                                       |

| API NO. 47            |
|-----------------------|
| OPERATOR WELL NO. 2H  |
| Well Pad Name: Bunner |