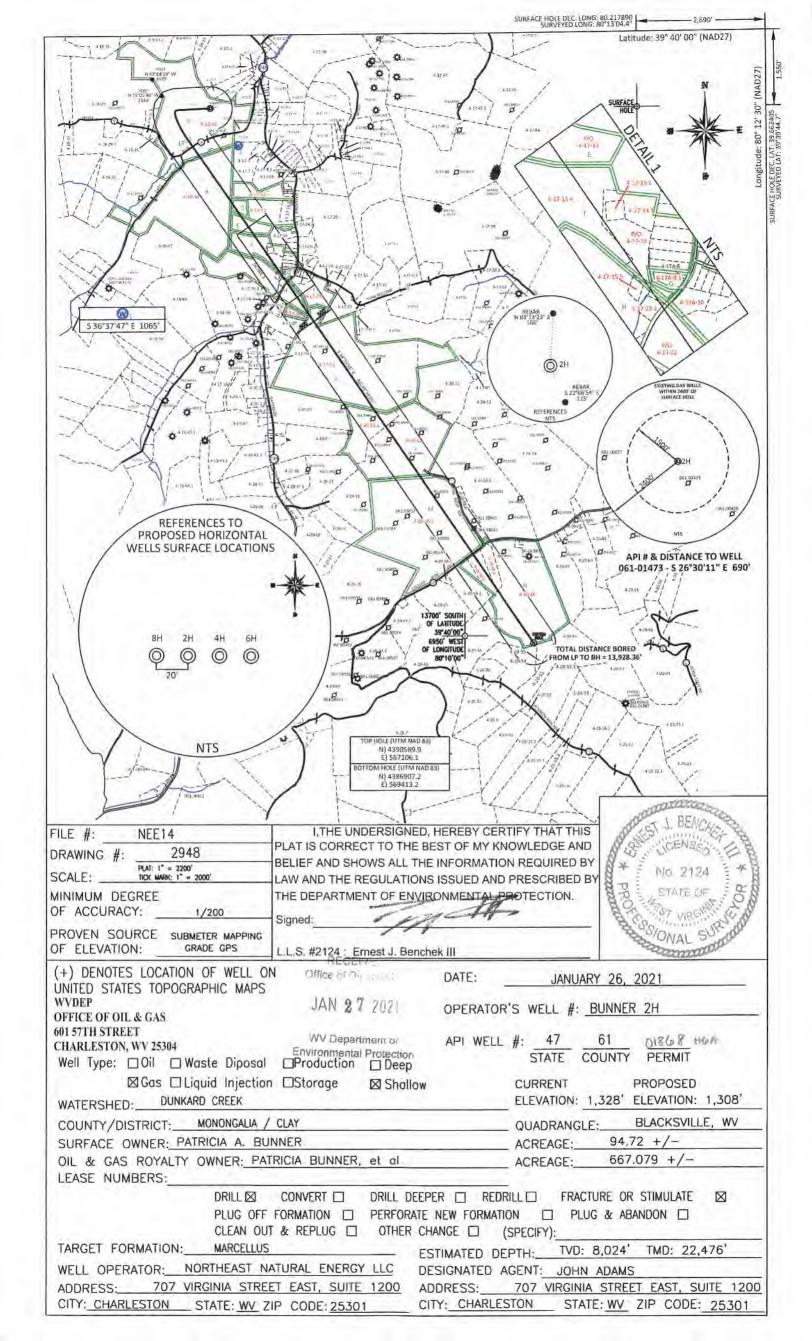

# NORTHEAST NATURAL ENERGY, LLC

Location: Monongalia County, WV

Field: Monongalia Well: Bunner 2H Facility: Bunner Pad Wellbore: Bunner 2H PWB

| Plot reference wellpath is Bunner 2H PWP Ex-02                          | Grid System: NAD83 / Lambert West Virginia SP, Northern Zone (4701), US feet |  |
|-------------------------------------------------------------------------|------------------------------------------------------------------------------|--|
| True vertical depths are referenced to Patterson 334 (KB)               | North Reference: Grid north                                                  |  |
| Reference wellpath measured depths are referenced to Patterson 334 (KB) | Scala: True distance                                                         |  |
| Paterson 334 (KB) to Mean Sea Level: 1302 feet                          | Coordinates are in feet referenced to Slot                                   |  |
| Mean Sea Level to Ground level (At Slot Stot 2H): -1277 feet            | Depths are infect                                                            |  |
| Offset wellpath MDs are referenced to each path's default MD datum      | Created by: hilpthop on 2020-11-21; Database: WA_MPI_EASTERNUS_Defn          |  |

Scale 1 Inch = 3000

-3000

6000

10500

0

-1500

| Casing Type  | Hole Size | Casing<br>Size | Grade | Weight | Casing<br>Depth<br>(GL) | Drill<br>Depth<br>(GL) |
|--------------|-----------|----------------|-------|--------|-------------------------|------------------------|
| Conductor    | 28"       | 24"            | N/A   | N/A    | 100'                    | 100'                   |
| Surface      | 17.5"     | 13.375"        | J-55  | 54.5   | 1200'                   | 1230                   |
| Intermediate | 12.25"    | 9.675"         | J-55  | 36     | 2500'                   | 2530'                  |

Slot 2H Tie On: 25.00ft TVD, 0.00ft N, 0.00ft E KOP 1: 4000.00ft TVD, 0.00ft N, 0.00ft E End of Build: 4735.90ft TVD, 4.60ft S, 96.29ft W

Easting (ft)

4500

|              | Bunner 2H Area of Review |             |                      |                   |                    |           |      |                   |  |  |  |
|--------------|--------------------------|-------------|----------------------|-------------------|--------------------|-----------|------|-------------------|--|--|--|
| API Number   | Well Name                | Well Number | Operator             | Latitude (NAD 27) | Longitude (NAD 27) | TMP       | TVD  | Notes             |  |  |  |
| 47-061-00116 | Eugenus Moore            | 2           | Philadelphia Oil Co. | 39.647316         | -80.208317         | 4-17-53   | 3419 | Plugged 5/27/2005 |  |  |  |
| 47-061-00902 | H W & M L Hamilton       | NA          | Consolidation Coal   | 39.643111         | -80.204349         | 4-20-11.1 | NA   | Plugged 2/10/1989 |  |  |  |
| 47-061-00899 | H W & M L Hamilton       | NA          | Consolidation Coal   | 39.642966         | -80.202849         | 4-20-11   | NA   | Plugged 5/26/1989 |  |  |  |
| 47-061-00900 | H W & M L Hamilton       | NA          | Consolidation Coal   | 39.641806         | -80.203036         | 4-20-11   | NA   | Plugged 7/17/1989 |  |  |  |
| 47-061-00896 | H W & M L Hamilton       | NA          | Consolidation Coal   | 39.640646         | -80.201160         | 4-20-11   | NA   | Plugged 3/22/1991 |  |  |  |
| 47-061-01016 | JJ & S J Moore           | NA          | Consolidation Coal   | 39.638326         | -80.199096         | 4-20-25.1 | NA   | Plugged 5/22/1991 |  |  |  |
| 47-061-00490 | Eddy & Tennant           | 1           | Pennzoil Company     | 39.636006         | -80.198907         | 4-20-25.1 | 2064 | Plugged 2/7/2004  |  |  |  |
| 47-061-01019 | Bonita Toothman          | NA          | Consolidation Coal   | 39.636296         | -80.196094         | 4-20-58.5 | NA   | Plugged 5/30/1991 |  |  |  |