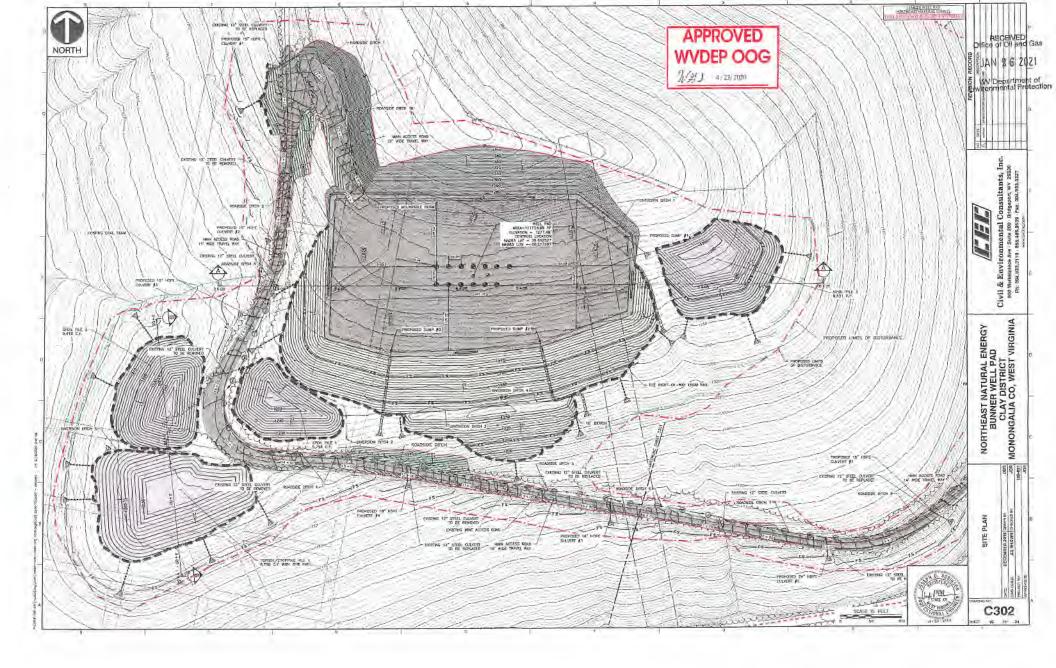

- 21) Total Area to be disturbed, including roads, stockpile area, pits, etc., (acres): 16.36
- 22) Area to be disturbed for well pad only, less access road (acres): 6.79
- 23) Describe centralizer placement for each casing string: