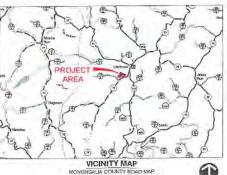

# NORTHEAST NATURAL ENERGY, LLC

Location: Monongalia County, WV

Field: Monongalia Well: Bunner 2H Facility: Bunner Pad Wellbore: Bunner 2H PWB

| Plot reference wellpath is Bunner 2H PWP Ex-02                          | Grid System: NAD83 / Lambert West Virginia SP, Northern Zone (4701), US feet |  |
|-------------------------------------------------------------------------|------------------------------------------------------------------------------|--|
| True vertical depths are referenced to Patterson 334 (KB)               | North Reference: Grid north                                                  |  |
| Reference wellpath measured depths are referenced to Patterson 334 (KB) | Scala: True distance                                                         |  |
| Paterson 334 (KB) to Mean Sea Level: 1302 feet                          | Coordinates are in feet referenced to Slot                                   |  |
| Mean Sea Level to Ground level (At Slot Stot 2H): -1277 feet            | Depths are infect                                                            |  |
| Offset wellpath MDs are referenced to each path's default MD datum      | Created by: hilpthop on 2020-11-21; Database: WA_MPI_EASTERNUS_Defn          |  |