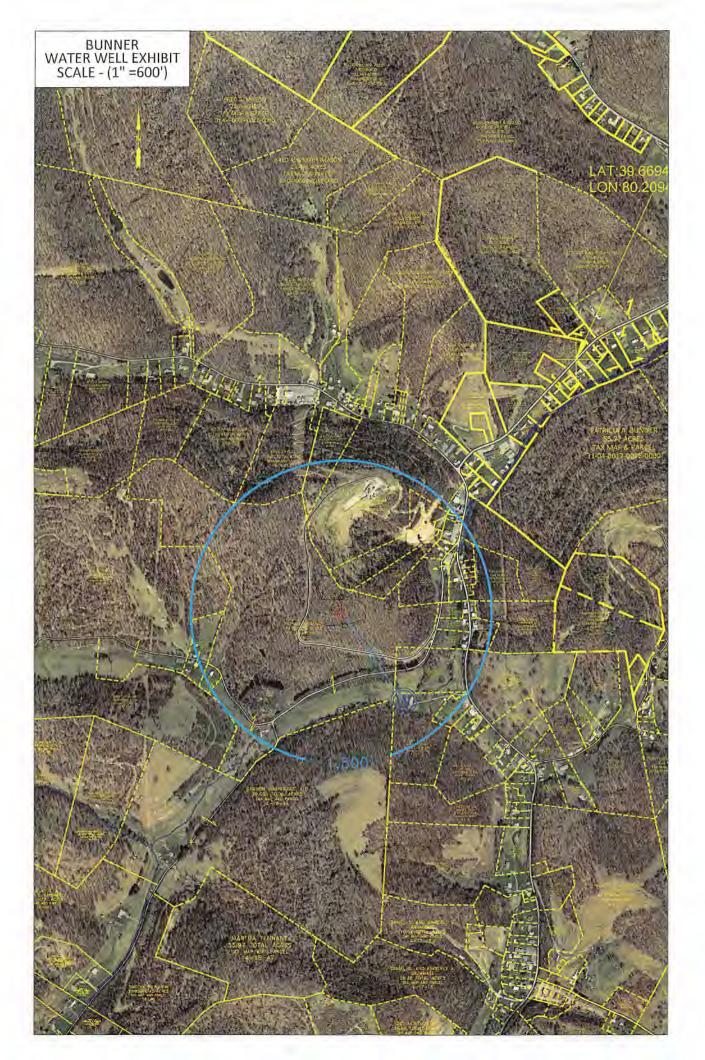

# **PERMIT CONDITIONS**

West Virginia Code § 22-6A-8(d) allows the Office of Oil and Gas to place specific conditions upon this permit. Permit conditions have the same effect as law. Failure to adhere to the specified permit conditions may result in enforcement action.

#### **CONDITIONS**

- This proposed activity may require permit coverage from the United States Army Corps of Engineers
  (USACE). Through this permit, you are hereby being advised to consult with USACE regarding this proposed
  activity.
- 2. If the operator encounters an unanticipated void, or an anticipated void at an unanticipated depth, the operator shall notify the inspector within 24 hours. Modifications to the casing program may be necessary to comply with W. Va. Code § 22-6A-5a (12), which requires drilling to a minimum depth of thirty feet below the bottom of the void, and installing a minimum of twenty (20) feet of casing. Under no circumstance should the operator drill more than one hundred (100) feet below the bottom of the void or install less than twenty (20) feet of casing below the bottom of the void.
- 3. When compacting fills, each lift before compaction shall not be more than 12 inches in height, and the moisture content of the fill material shall be within limits as determined by the Standard Proctor Density test of the actual soils used in specific engineered fill, ASTM D698, Standard Test Method for Laboratory Compaction Characteristics of Soil Using Standard Effort, to achieve 95 % compaction of the optimum density. Each lift shall be tested for compaction, with a minimum of two tests per lift per acre of fill. All test results shall be maintained on site and available for review.
- 4. Operator shall install signage per § 22-6A-8g (6) (B) at all source water locations included in their approved water management plan within 24 hours of water management plan activation.
- 5. Oil and gas water supply wells will be registered with the Office of Oil and Gas and all such wells will be constructed and plugged in accordance with the standards of the Bureau for Public Health set forth in its Legislative rule entitled Water Well Regulations, 64 C.S.R. 19. Operator is to contact the Bureau of Public Health regarding permit requirements. In lieu of plugging, the operator may transfer the well to the surface owner upon agreement of the parties. All drinking water wells within fifteen hundred feet of the water supply well shall be flow tested by the operator upon request of the drinking well owner prior to operating the water supply well.
- 6. Pursuant to the requirements pertaining to the sampling of domestic water supply wells/springs the operator shall, no later than thirty (30) days after receipt of analytical data provide a written copy to the Chief and any of the users who may have requested such analyses.
- 7. 24 hours prior to the initiation of the completion process the operator shall notify the Chief or his designee.
- 8. During the completion process the operator shall monitor annular pressures and report any anomaly noticed to the chief or his designee immediately.
- 9. If any explosion or other accident causing loss of life or serious personal injury occurs in or about a well or well work on a well, the well operator or its contractor shall give notice, stating the particulars of the explosion or accident, to the oil and gas inspector and the Chief, within 24 hours of said accident.
- 10. During the casing and cementing process, in the event cement does not return to the surface, the oil and gas inspector shall be notified within 24 hours.