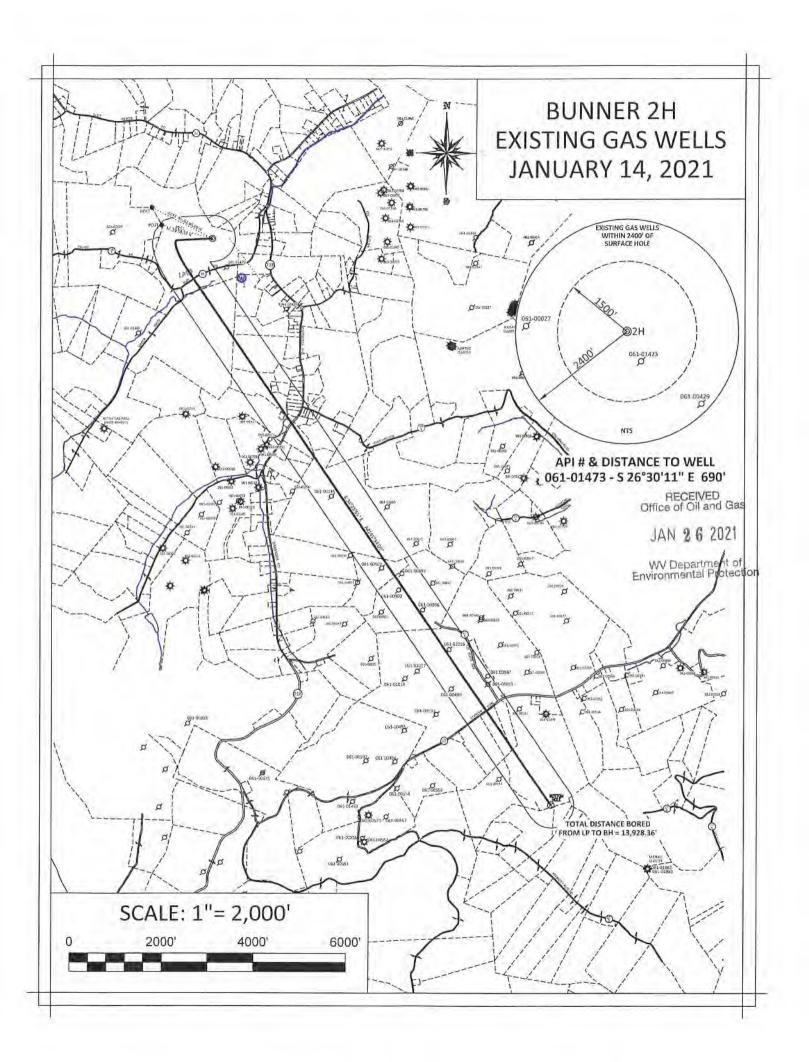

| Plugged 7/17/1989 |  |  |  |
| 47-061-00896 | H W & M L Hamilton       | NA          | Consolidation Coal   | 39.640646         | -80.201160         | 4-20-11   | NA   | Plugged 3/22/1991 |  |  |  |
| 47-061-01016 | JJ & S J Moore           | NA          | Consolidation Coal   | 39.638326         | -80.199096         | 4-20-25.1 | NA   | Plugged 5/22/1991 |  |  |  |
| 47-061-00490 | Eddy & Tennant           | 1           | Pennzoil Company     | 39.636006         | -80.198907         | 4-20-25.1 | 2064 | Plugged 2/7/2004  |  |  |  |
| 47-061-01019 | Bonita Toothman          | NA          | Consolidation Coal   | 39.636296         | -80.196094         | 4-20-58.5 | NA   | Plugged 5/30/1991 |  |  |  |

WV Department of Environmental Protection

RECEIVED
Office of Oil and Gas JAN 26 2021



### Northeast Natural Energy LLC Mine Contingency Plan



On all wells drilled, Northeast Natural Energy LLC ("NNE") has contingency strategies in place should an unanticipated void or mine be encountered while drilling the surface section of the well. If encountered, any accumulated gases will be diverted a safe distance away from the drilling operations through the blooey line and/or flare.

All casings programs submitted to the state incorporate the use of a 24" conductor over the previously used 20" that has long been the industry standard for a typical Marcellus design. The use of 24" conductor casing allows the use of a 22" bit to ream the surface hole, and drill 50' below the void to run a string of 18-5/8" 87.50#/ft J-55 through the section when needed.

The 18-5/8" would be set