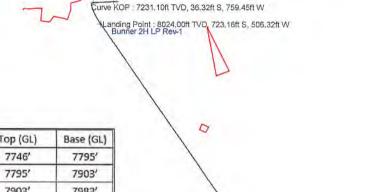

# NORTHEAST NATURAL ENERGY, LLC

Location: Monongalia County, WV

Field: Monongalia Well: Bunner 2H Facility: Bunner Pad Wellbore: Bunner 2H PWB

| Plot reference wellpath is Bunner 2H PWP Ex-02                          | Grid System: NAD83 / Lambert West Virginia SP, Northern Zone (4701), US feet |  |
|-------------------------------------------------------------------------|------------------------------------------------------------------------------|--|
| True vertical depths are referenced to Patterson 334 (KB)               | North Reference: Grid north                                                  |  |
| Reference wellpath measured depths are referenced to Patterson 334 (KB) | Scala: True distance                                                         |  |
| Paterson 334 (KB) to Mean Sea Level: 1302 feet                          | Coordinates are in feet referenced to Slot                                   |  |
| Mean Sea Level to Ground level (At Slot Stot 2H): -1277 feet            | Depths are infect                                                            |  |
| Offset wellpath MDs are referenced to each path's default MD datum      | Created by: hilpthop on 2020-11-21; Database: WA_MPI_EASTERNUS_Defn          |  |

Scale 1 Inch = 3000

-3000

6000

10500

0

-1500

| Casing Type  | Hole Size | Casing<br>Size | Grade | Weight | Casing<br>Depth<br>(GL) | Drill<br>Depth<br>(GL) |
|--------------|-----------|----------------|-------|--------|-------------------------|------------------------|
| Conductor    | 28"       | 24"            | N/A   | N/A    | 100'                    | 100'                   |
| Surface      | 17.5"     | 13.375"        | J-55  | 54.5   | 1200'                   | 1230                   |
| Intermediate | 12.25"    | 9.675"         | J-55  | 36     | 2500'                   | 2530'                  |

Slot 2H Tie On: 25.00ft TVD, 0.00ft N, 0.00ft E KOP 1: 4000.00ft TVD, 0.00ft N, 0.00ft E End of Build: 4735.90ft TVD, 4.60ft S, 96.29ft W

Easting (ft)

4500

|              | Bunner 2H Area of Review |             |                      |                   |                    |           |      |                   |  |  |  |
|--------------|--------------------------|-------------|----------------------|-------------------|--------------------|-----------|------|-------------------|--|--|--|
| API Number   | Well Name                | Well Number | Operator             | Latitude (NAD 27) | Longitude (NAD 27) | TMP       | TVD  | Notes             |  |  |  |
| 47-061-00116 | Eugenus Moore            | 2           | Philadelphia Oil Co. | 39.647316         | -80.208317         | 4-17-53   | 3419 | Plugged 5/27/2005 |  |  |  |
| 47-061-00902 | H W & M L Hamilton       | NA          | Consolidation Coal   | 39.643111         | -80.204349         | 4-20-11.1 | NA   | Plugged 2/10/1989 |  |  |  |
| 47-061-00899 | H W & M L Hamilton       | NA          | Consolidation Coal   | 39.642966         | -80.202849         | 4-20-11   | NA   | Plugged 5/26/1989 |  |  |  |
| 47-061-00900 | H W & M L Hamilton       | NA          | Consolidation Coal   | 39.641806         | -80.203036         | 4-20-11   | NA   | Plugged 7/17/1989 |  |  |  |
| 47-061-00896 | H W & M L Hamilton       | NA          | Consolidation Coal   | 39.640646         | -80.201160         | 4-20-11   | NA   | Plugged 3/22/1991 |  |  |  |
| 47-061-01016 | JJ & S J Moore           | NA          | Consolidation Coal   | 39.638326         | -80.199096         | 4-20-25.1 | NA   | Plugged 5/22/1991 |  |  |  |
| 47-061-00490 | Eddy & Tennant           | 1           | Pennzoil Company     | 39.636006         | -80.198907         | 4-20-25.1 | 2064 | Plugged 2/7/2004  |  |  |  |
| 47-061-01019 | Bonita Toothman          | NA          | Consolidation Coal   | 39.636296         | -80.196094         | 4-20-58.5 | NA   | Plugged 5/30/1991 |  |  |  |