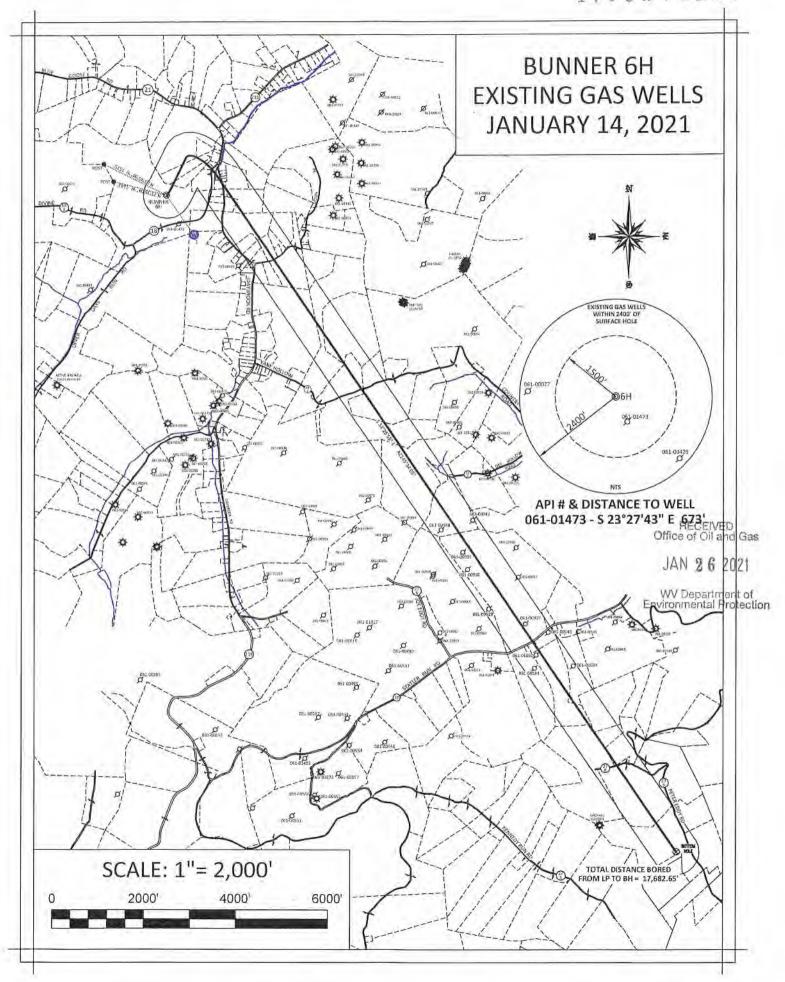

would continue to be drilled with a 17-1/2" bit and the 13-3/8" 54.50#/ft freshwater casing would be set at the originally permitted depth.

\*The diagram below visually shows the alternative casing plan should an unanticipated void be encountered.

# Casing Schematic w/ Mine String

### 24" Conductor Set 10' Below Non-Compacted Soils 22" Hole Drilled to 50' Below Void 18-5/8" 87.5#/ft. J-55 BTC Set 30'-50' Below 17-1/2" Hole Drilled, 13-3/8" 54.5#/ ft. J-55 BTC/STC Set at Originally Permitted Depth Cement-to-Surface 12 1/4" Hole Drilled, 9-5/8" 40#/ft. J-55 8RD LTC Set at Originally Permitted Depth Cement-to-Surface 8 3/4" Drilled, 5-3/2" 20#/ft. P-110 BTC Set at Originally Permitted Depth Cemented Top Minimum 200' Inside of

Intermediate Casing

#### Casing Schematic w/o Mine String





WW-9 (4/16)

| API Number 47 -     | -         |
|---------------------|-----------|
| Operator's Well No. | Rupper GH |

#### STATE OF WEST VIRGINIA DEPARTMENT OF ENVIRONMENTAL PROTECTION OFFICE OF OIL AND GAS

| FLUIDS/ CUTTING:                                                                                                                                                                                                                                                                     | S DISPOSAL & RECLAMATION PLAN