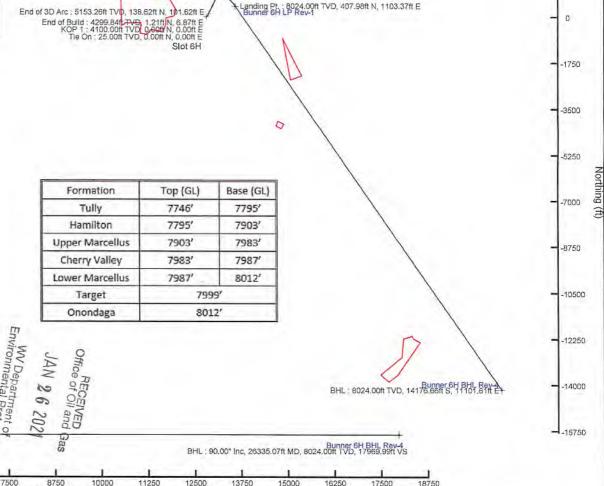

# NORTHEAST NATURAL ENERGY, LLC

Location: Monongalia County, WV Field: Monongalia

Facility: Bunner Pad

Well: Bunner 6H
Wellbore: Bunner 6H PWB

1750

Pibit reference wellpath is Burner BH PWP Ex-O3

Gild System NADG3 / Lambed West Virginia SP, Northern Zurce (4701), US feet
Title verifical depths after referenced to Patterson 334 (KB)

North Reference : Gild moth:

Seals: Title distince

Patterson 334 (KB) to Main Sea Lavel: 1302 feet

Constitutes are in feet referenced to Stot

Depths are in feet

Offset verification of a control lavel (Al Stot: Stot 18): -1277 feet

Offset verification of the control lavel of a control lavel of

-3500

4706101869

Baker > Hughes

7000

Scale 1 Inch = 2500

10500

1750

Tie On: 0.00° Inc. 100.00ft MD, 100.00ft TVD, 0.00ft VS

KOP 1, 0,00° Inc, 4100.00ft MD, 4100.00ft TVD, 0.00ft VS 2.00° /100ft End of Build : 4.00° Inc, 4300.00ft MD, 4299.84ft TVD, 2.89ft VS

End of 3D Arc : 19.52° Inc, 5172.96ff MD, 5153.26ft TVD, -56.88ft VS

Curve KOP: 19,52° Inc, 7397,95ft MD, 7250,34ft TVD, -423,36ft VS

2500

1250

End of 3D Arc : 55.00° Inc, 8141,79ft MD, 7871,02ft TVD, -181,11ft VS

8.00°/100ft Landing Pt.: 90.00° Inc, 8652.42ft MD, 8024.00ft TVD, 287.34ft VS Bunner 6H LP Rev-1

3750

5000

6250

Vertical Section (ft) Azimuth 145.57° with reference 0.00 N, 0.00 E

g-1250

1250

2500

3750

5000

6250

7500

8750

True Vertical Depth (ft)

End of 3D Arc ; 5153.26ft TVD, 138.62ft N, 101.62ft E End of Build : 4299.84ft TAP, 1.21ft N, 6.87ft E KOP 1 ; 4100.00ft TVD, 0.00ft N, 0.00ft E Tie On : 25.00ft TVD, 0.00ft N, 0.00ft

Easting (ft)

Curve KOP: 7250,34ft TVD, 806,67ft N, 428,02ft E End of 3D Arc: 7871,02ft TVD, 746,95ft N, 769,34ft E

5250

| Bunner 6H Area of Review |                    |             |                    |                   |                    |           |      |                   |
|--------------------------|--------------------|-------------|--------------------|-------------------|--------------------|-----------|------|-------------------|
| API Number               | Well Name          | Well Number | Operator           | Latitude (NAD 27) | Longitude (NAD 27) | TMP       | TVD  | Comments          |
| 47-061-00948             | Diana J Dewitt     | NA          | Consolidation Coal | 39.642821         | -80.196096         | 4-20-13   | NA   | Plugged 5/25/1990 |
| 47-061-00947             | Diana J Dewitt     | NA          | Consolidation Coal | 39.643401         | -80.193658         | 4-20-13   | NA   | NA                |
| 47-061-00931             | Richard Eddy       | NA          | Consolidation Coal | 39.641516         | -80.194408         | 4-20-24   | NA   | Plugged 5/25/1990 |
| 47-061-00930             | Richard Eddy       | NA          | Consolidation Coal | 39.640501         | -80.194032         | 4-20-24   | NA   | Plugged 9/13/1989 |
| 47-061-00928             | Richard Eddy       | NA          | Consolidation Coal | 39.638181         | -80.192344         | 4-20-58.5 | NA   | Plugged 4/10/1990 |
| 47-061-00929             | Richard Eddy       | NA          | Consolidation Coal | 39.637311         | -80.18953          | 4-20-24   | NA   | Plugged 2/13/1992 |
| 47-061-00145             | Virginia L Tennant | 3           | Consolidation Coal | 39.636795         | -80.187746         | 4-20-23   | 1076 | Plugged 8/11/1993 |
| 47-061-00534             | Buddy Ammons       | NA          | Consolidation Coal | 39.634701         | -80.188779         | 4-20-59   | NA   | Plugged 5/1/1992  |
| 47-061-01034             | Audrey Eddy        | NA          | Consolidation Coal | 39.634846         | -80.185779         | 4-20-62   | NA   | Plugged 8/26/1991 |