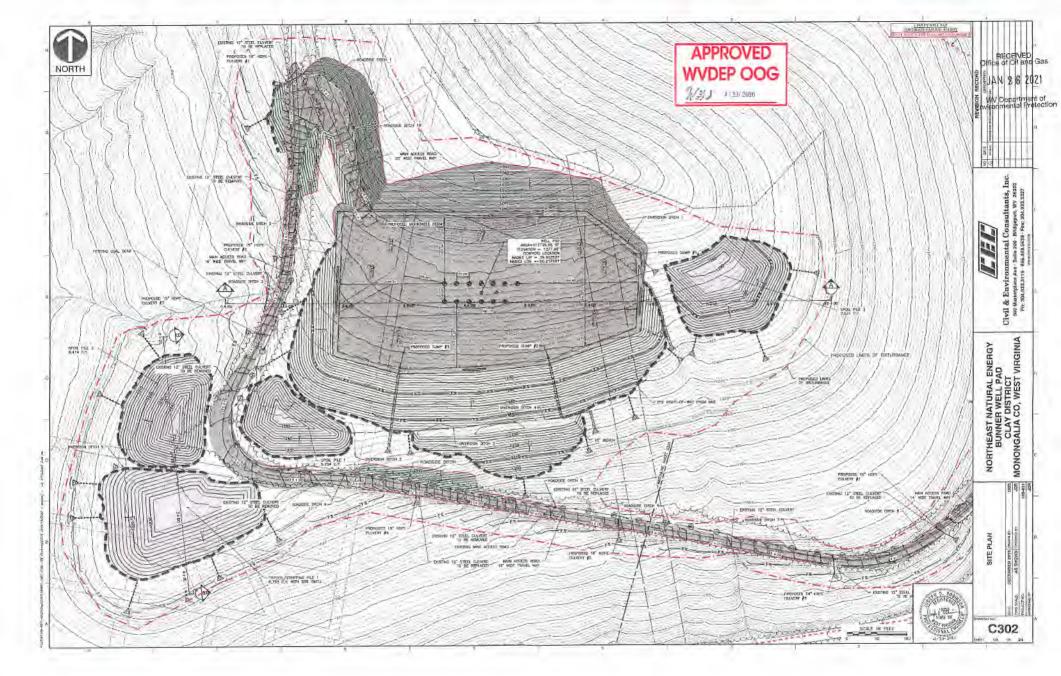

16.46   | CLAS                   |
| PARCELINFORMATION        |         |                        |
| MAIN ACCISS ROAD         | 0.53    | Im S                   |
| PARCEL TOTAL             | 0.83    | NORTH                  |
| TITTAL                   | 17.11   | ō Z                    |
|                          | 7       | NORTH                  |

|            | SMO           | HOP         | 185-851 | 1 |
|------------|---------------|-------------|---------|---|
| OVER SHEET | DIAMNED.      | онеокво вт. |         |   |
| COVER      | DECEMBER 2019 | NWCHS SK    |         |   |
|            |               | L.          | 6       |   |



西

PLAN REPRODUCTION WARNING THE PLANS HAVE SEEN CREATED ON AND D (22" 2 347 SHITETS) FOR STRUCTIONS, REPEATO CHARMOS SCALE.

Eastern Panhandle