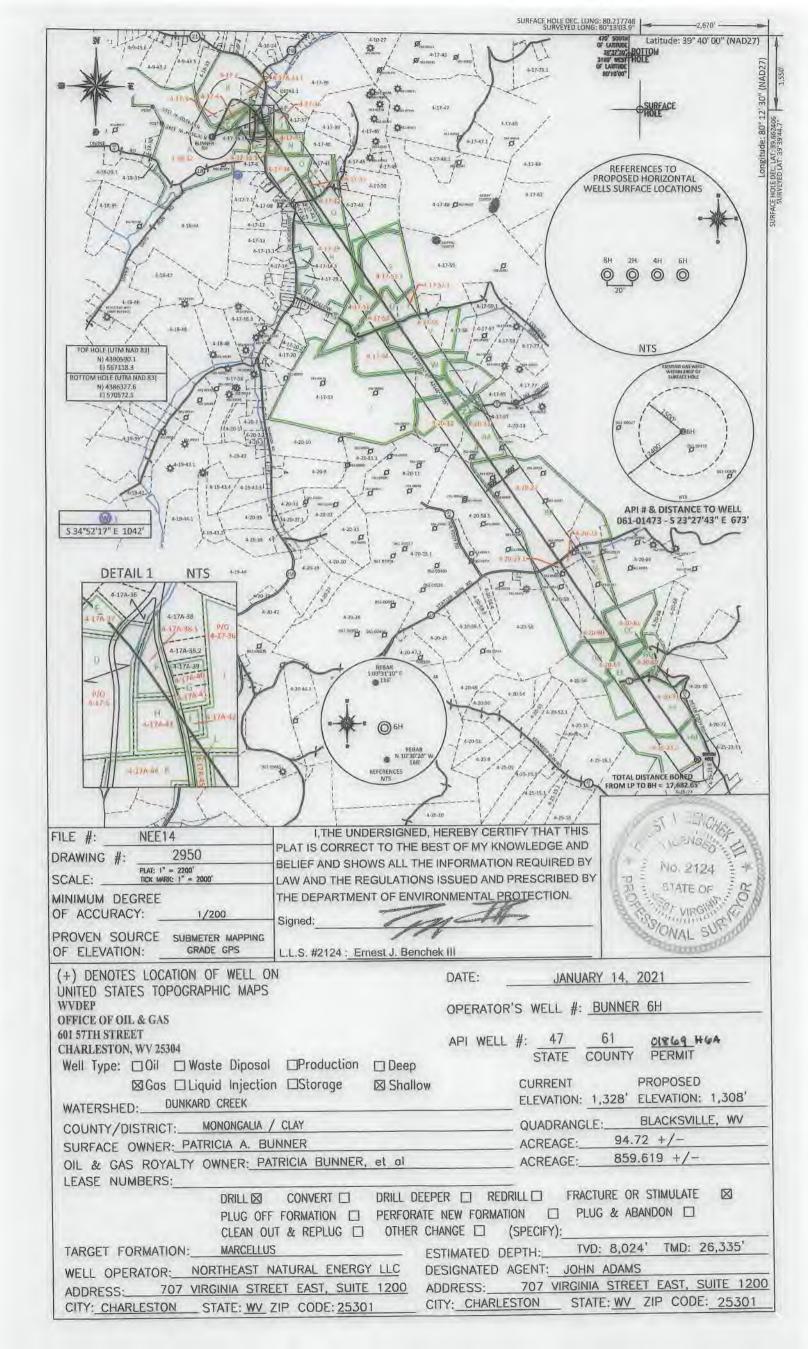

Operator's Well Number: BUNNER 6H

Farm Name:

PATRICIA A. BUNNER

U.S. WELL NUMBER: Horizontal 6A

47-061-01869-00-00

Date Issued: 3/2/2021

New Drill

Promoting a healthy environment.

# STATE OF WEST VIRGINIA DEPARTMENT OF ENVIRONMENTAL PROTECTION, OFFICE OF OIL AND GAS WELL WORK PERMIT APPLICATION

| 1) Well Operator: Northeast                                    | : Natural Energy    | 494498281           | Monongalia     | Clay        | Blacksville, WV                            |
|----------------------------------------------------------------|---------------------|---------------------|----------------|-------------|--------------------------------------------|
| , <u> </u>                                                     |                     | Operator ID         | County         | District    | Quadrangle                                 |
| 2) Operator's Well Number: 6                                   | 6H                  | Well Pa             | d Name: Bunr   | er          |                                            |
| 3) Farm Name/Surface Owner                                     | Patricia A. Bunr    | ner Public Ro       | ad Access: Up  | per Days F  | Run Rd                                     |
| 4) Elevation, current ground:                                  | <b>1328'</b> E      | levation, proposed  | post-construct | ion: 1308'  |                                            |
| 5) Well Type (a) Gas X Other                                   | Oil                 | Und                 | erground Stora | ge          |                                            |
| (b)If Gas S                                                    | hallow X            | Deep                |                |             |                                            |
| Н                                                              | orizontal X         |                     |                |             |                                            |
| 6) Existing Pad: Yes or No $N$                                 | 0                   |                     | <u>-</u>       |             |                                            |
| 7) Proposed Target Formation Marcellus, 8,024' (GL), 104',     |                     | ipated Thickness    | and Expected P | ressure(s): |                                            |
| 8) Proposed Total Vertical De                                  | pth: 8,024'         |                     | ,              |             |                                            |
| 9) Formation at Total Vertical                                 |                     | 5                   |                |             |                                            |
| 10) Proposed Total Measured                                    | Depth: 26,335'      |                     |                |             |                                            |
| l 1) Proposed Horizontal Leg I                                 | Length: 17,682'     |                     |                |             |                                            |
| 12) Approximate Fresh Water                                    | Strata Depths:      | 150', 1100' (GL     | )              |             |                                            |
| 13) Method to Determine Fres                                   | h Water Depths: _   | Drillers Log from   | Offset Wells   |             |                                            |
| 14) Approximate Saltwater De                                   | epths: 1500', 2180  | )' (GL)             |                |             |                                            |
| 15) Approximate Coal Seam I                                    | Depths: 416', 553', | , 814', 919' (GL)   |                |             |                                            |
| 16) Approximate Depth to Pos                                   | ssible Void (coal m | ine, karst, other): | none           |             |                                            |
| 17) Does Proposed well location lirectly overlying or adjacent |                     | ms<br>Yes           | No             | , <u>X</u>  |                                            |
| (a) If Yes, provide Mine Info                                  | o: Name:            |                     |                |             | Office of Oil and G                        |
|                                                                | Depth:              |                     |                |             | JAN 9 6 6                                  |
|                                                                | Seam:               |                     |                |             | WAY 2021                                   |
|                                                                | Owner:              |                     |                |             | WV Department of<br>Environmental Protecti |

| WW-6B   |  |
|---------|--|
| (04/15) |  |

API NO. 47-4706101869

OPERATOR WELL NO. 6H
Well Pad Name: Bunner