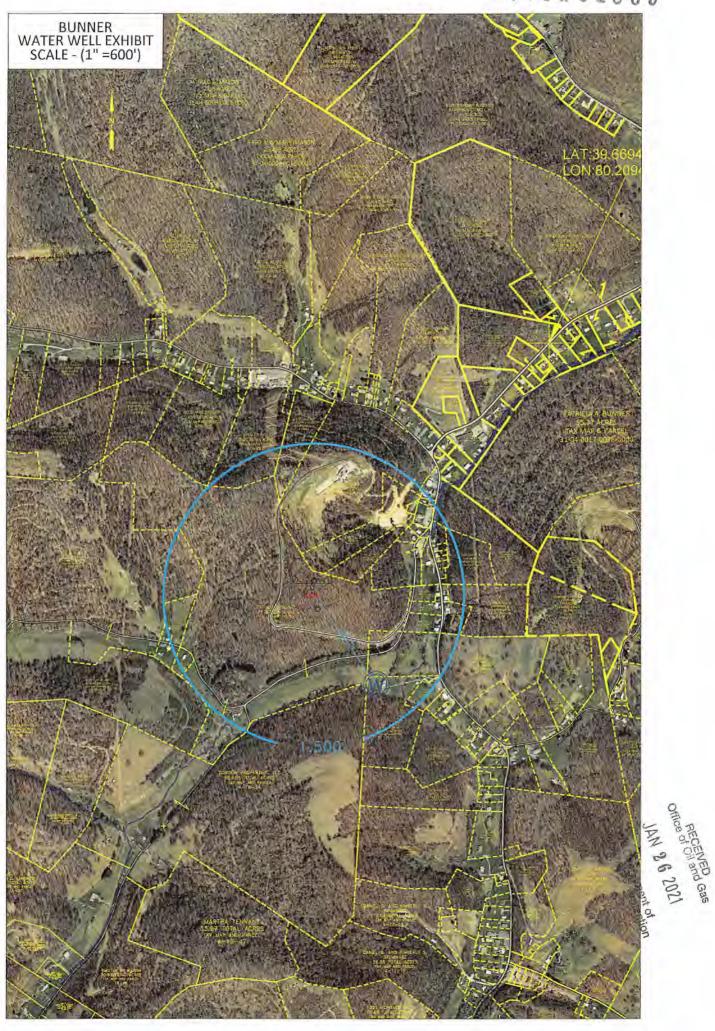

| API Number: |  |
|-------------|--|
|-------------|--|

#### CONDITIONS

- This proposed activity may require permit coverage from the United States Army Corps of Engineers
  (USACE). Through this permit, you are hereby being advised to consult with USACE regarding this proposed
  activity.
- 2. If the operator encounters an unanticipated void, or an anticipated void at an unanticipated depth, the operator shall notify the inspector within 24 hours. Modifications to the casing program may be necessary to comply with W. Va. Code § 22-6A-5a (12), which requires drilling to a minimum depth of thirty feet below the bottom of the void, and installing a minimum of twenty (20) feet of casing. Under no circumstance should the operator drill more than one hundred (100) feet below the bottom of the void or install less than twenty (20) feet of casing below the bottom of the void.
- 3. When compacting fills, each lift before compaction shall not be more than 12 inches in height, and the moisture content of the fill material shall be within limits as determined by the Standard Proctor Density test of the actual soils used in specific engineered fill, ASTM D698, Standard Test Method for Laboratory Compaction Characteristics of Soil Using Standard Effort, to achieve 95 % compaction of the optimum density. Each lift shall be tested for compaction, with a minimum of two tests per lift per acre of fill. All test results shall be maintained on site and available for review.
- 4. Operator shall install signage per § 22-6A-8g (6) (B) at all source water locations included in their approved water management plan within 24 hours of water management plan activation.
- 5. Oil and gas water supply wells will be registered with the Office of Oil and Gas and all such wells will be constructed and plugged in accordance with the standards of the Bureau for Public Health set forth in its Legislative rule entitled Water Well Regulations, 64 C.S.R. 19. Operator is to contact the Bureau of Public Health regarding permit requirements. In lieu of plugging, the operator may transfer the well to the surface owner upon agreement of the parties. All drinking water wells within fifteen hundred feet of the water supply well shall be flow tested by the operator upon request of the drinking well owner prior to operating the water supply well.
- 6. Pursuant to the requirements pertaining to the sampling of domestic water supply wells/springs the operator shall, no later than thirty (30) days after receipt of analytical data provide a written copy to the Chief and any of the users who may have requested such analyses.
- 7. 24 hours prior to the initiation of the completion process the operator shall notify the Chief or his designee.
- 8. During the completion process the operator shall monitor annular pressures and report any anomaly noticed to the chief or his designee immediately.
- 9. If any explosion or other accident causing loss of life or serious personal injury occurs in or about a well or well work on a well, the well operator or its contractor shall give notice, stating the particulars of the explosion or accident, to the oil and gas inspector and the Chief, within 24 hours of said accident.
- 10. During the casing and cementing process, in the event cement does not return to the surface, the oil and gas inspector shall be notified within 24 hours.