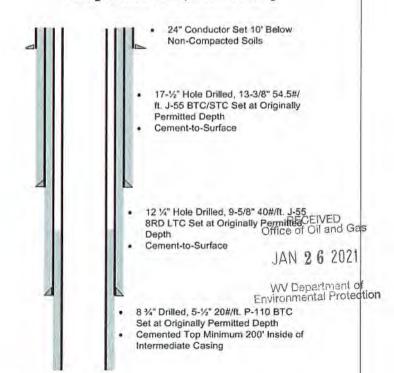

All casings programs submitted to the state incorporate the use of a 24" conductor over the previously used 20" that has long been the industry standard for a typical Marcellus design. The use of 24" conductor casing allows the use of a 22" bit to ream the surface hole, and drill 50' below the void to run a string of 18-5/8" 87.50#/ft J-55 through the section when needed.

The 18-5/8" would be set 30-50' below the void with cement baskets placed directly above and below. The section of pipe below the void would be cemented using the balance method with 100% excess. The section above the void would be cemented separately by using remedial top fill techniques and 30% excess.

With the use of these string sizes and techniques, the surface and intermediate strings do not need to be altered. After a proper WOC time, the surface section of the well would continue to be drilled with a 17-1/2" bit and the 13-3/8" 54.50#/ft freshwater casing would be set at the originally permitted depth.

\*The diagram below visually shows the alternative casing plan should an unanticipated void be encountered.

# Casing Schematic w/ Mine String

### 24" Conductor Set 10' Below Non-Compacted Soils 22" Hole Drilled to 50' Below Void 18-5/8" 87.5#/ft. J-55 BTC Set 30'-50' Below 17-1/2" Hole Drilled, 13-3/8" 54.5#/ ft. J-55 BTC/STC Set at Originally Permitted Depth Cement-to-Surface 12 1/4" Hole Drilled, 9-5/8" 40#/ft. J-55 8RD LTC Set at Originally Permitted Depth Cement-to-Surface 8 3/4" Drilled, 5-3/2" 20#/ft. P-110 BTC Set at Originally Permitted Depth Cemented Top Minimum 200' Inside of

Intermediate Casing