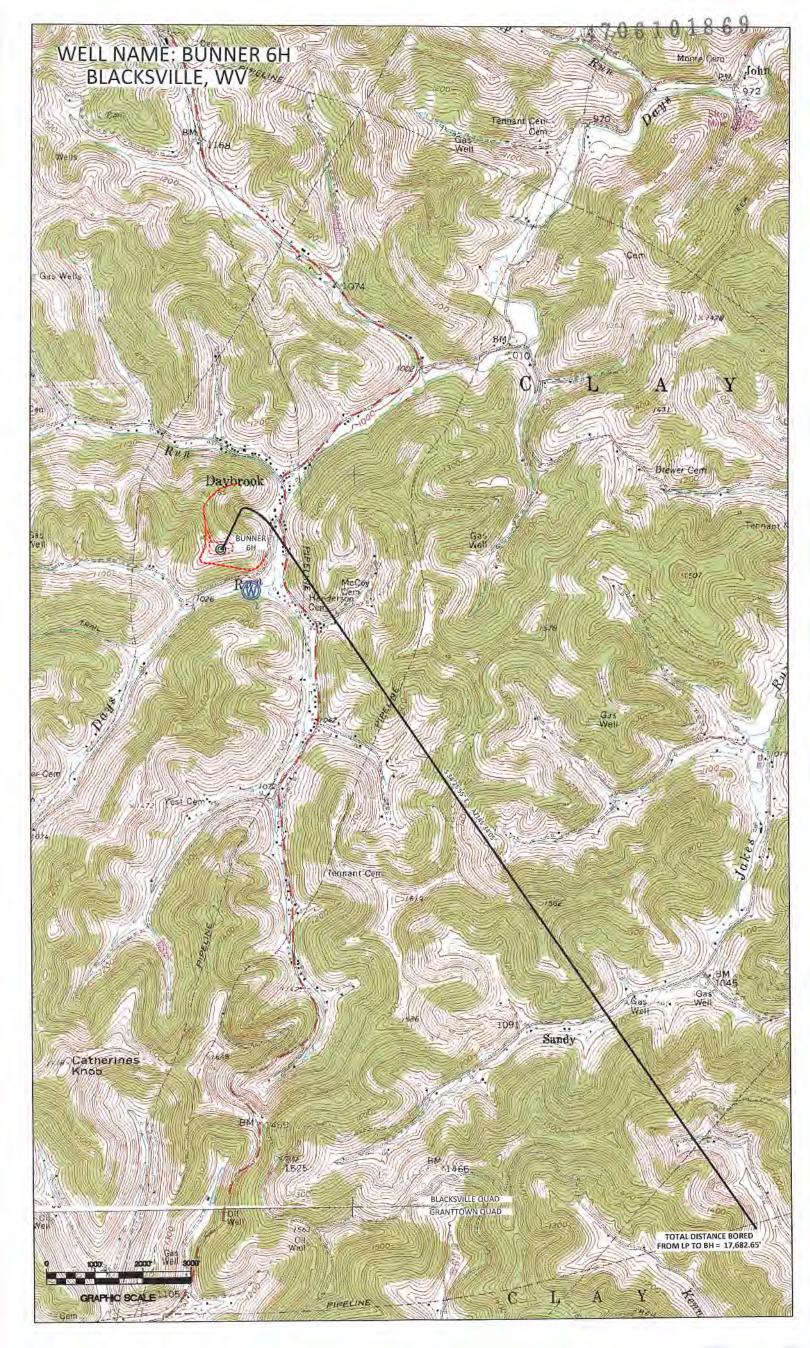

# NORTHEAST NATURAL ENERGY, LLC

Location: Monongalia County, WV Field: Monongalia

Facility: Bunner Pad

Well: Bunner 6H
Wellbore: Bunner 6H PWB

1750

Pibit reference wellpath is Burner BH PWP Ex-O3

Gild System NADG3 / Lambed West Virginia SP, Northern Zurce (4701), US feet
Title verifical depths after referenced to Patterson 334 (KB)

North Reference : Gild moth:

Seals: Title distince

Patterson 334 (KB) to Main Sea Lavel: 1302 feet

Constitutes are in feet referenced to Stot

Depths are in feet

Offset verification of a control lavel (Al Stot: Stot 18): -1277 feet

Offset verification of the control lavel of a control lavel of

-3500

4706101869

Baker > Hughes

7000

Scale 1 Inch = 2500

10500

1750