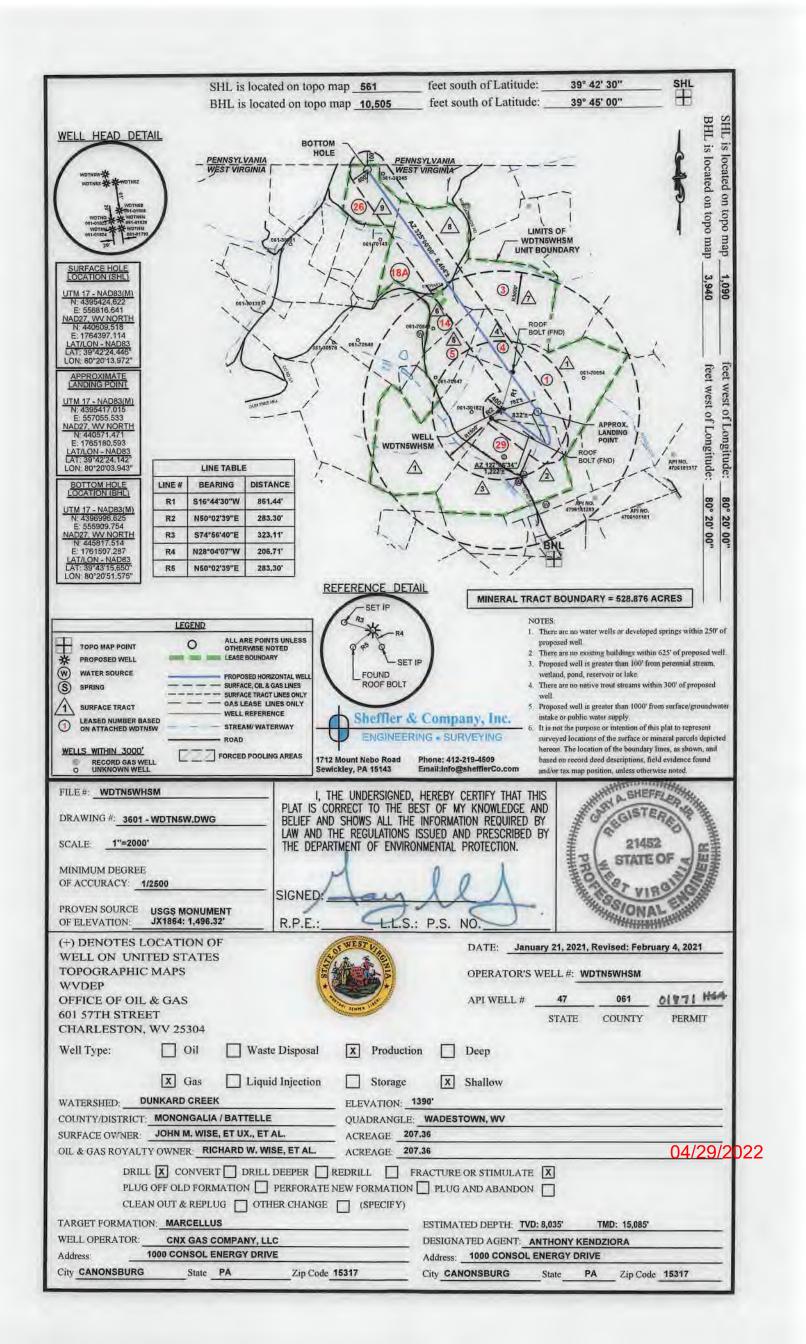

## STATE OF WEST VIRGINIA DEPARTMENT OF ENVIRONMENTAL PROTECTION, OFFICE OF OIL AND GAS WELL WORK PERMIT APPLICATION

| 1) Well Operate                    | or: CNX G        | SAS C    | COMPA            | NY LLC     | 494458046                                  | Monongalia         | Batelle       | WADESTOWN                                |
|------------------------------------|------------------|----------|------------------|------------|--------------------------------------------|--------------------|---------------|------------------------------------------|
| ., <b>F</b>                        |                  |          |                  |            | Operator ID                                | County             | District      | Quadrangle                               |
| 2) Operator's V                    | Vell Numbe       | r: W     | OTN5W            | HSM        | Well Pad                                   | Name: WDTI         | <b>N</b> 5    |                                          |
| 3) Farm Name/                      | Surface Ow       | ner:     | Wise             |            | Public Roa                                 | d Access: CR6      | 6 Wise Ru     | n<br>                                    |
| 4) Elevation, cu                   | ırrent groun     | ıd:      | 1412'            | El         | evation, proposed                          | post-construction  | on: 1390'     |                                          |
| 5) Well Type                       | (a) Gas<br>Other | <u>x</u> |                  | _ Oil      | Unde                                       | erground Storag    | ge            |                                          |
|                                    | (b)If Gas        |          | llow<br>rizontal | X          | Deep                                       |                    |               |                                          |
| 6) Existing Pad                    | l: Yes or No     | Yes      | 3                |            |                                            | _                  |               |                                          |
| · -                                | _                |          | _                |            | ipated Thickness a<br>0'TVD, 70' thick, ex |                    |               | ~4600psi                                 |
| 8) Proposed To                     | tal Vertical     | Deptl    | h: 803           | 5' TVD a   | t TD (dependent ι                          | upon formation     | n dip)        |                                          |
| 9) Formation at                    |                  |          |                  |            | Shale (will not pe                         |                    |               |                                          |
| 10) Proposed T                     | otal Measur      | red De   | epth:            | 15,085' N  | ID at TD                                   |                    |               |                                          |
| 11) Proposed F                     | Iorizontal L     | eg Le    | ngth:            | 6,404'     |                                            |                    |               |                                          |
| 12) Approxima                      | te Fresh Wa      | ater Si  | trata De         | pths:      | Shallowest at ~1                           | 125' and deep      | est at ~10    | 70'                                      |
| 13) Method to 14) Approxima        |                  |          |                  |            |                                            | er shows in flowli | ne or depth v | when misting is required                 |
| 15) Approxima                      | te Coal Sea      | m De     | pths: 7          | 09'-712';  | 970'-976'; 1058'-                          | 1062'; 1063'-1     | 070'          |                                          |
| 16) Approxima                      | te Depth to      | Possi    | ble Voi          | d (coal m  | ine, karst, other):                        | None anticipat     | ted           |                                          |
| 17) Does Propo<br>directly overlyi |                  |          | _                |            | ms<br>Yes                                  | No                 | x             |                                          |
| (a) If Yes, pro                    | ovide Mine       | Info:    | Name             | •          |                                            |                    |               | RECEIVED<br>Office of Oil and Gas        |
|                                    |                  |          | Depth            | ·          |                                            |                    |               | FFR 2 5 2021                             |
|                                    |                  |          | Seam:            |            |                                            |                    |               | I LD & U LOCAL                           |
|                                    |                  |          | Owne             | r <b>:</b> |                                            |                    | E             | WV Department of nvironmental Protection |

API NO. 4706101871

OPERATOR WELL NO. WDTN5WHSM
Well Pad Name: WDTN5

18)

#### CASING AND TUBING PROGRAM

| TYPE         | Size<br>(in) | New<br>or<br>Used | Grade | Weight per ft. (lb/ft) | FOOTAGE: For<br>Drilling (ft) | INTERVALS:<br>Left in Well<br>(ft) | CEMENT:<br>Fill-up<br>(Cu. Ft.)/CTS |
|--------------|--------------|-------------------|-------|------------------------|-------------------------------|------------------------------------|-------------------------------------|
| Conductor    | 20           | New               | L/S   | <94.0                  | 129                           | 100                                | 96 / CTS                            |
| Fresh Water  | 13.375       | New               | J-55  | 54.5                   | 1,409                         | 1,380                              | 959 / CTS                           |
| Coal         | 13.375       | New               | J-55  | 54.5                   | 1,409                         | 1,380                              | 959 / CTS                           |
| Intermediate | 9.625        | New               | J-55  | 36                     | 3,084                         | 3,055                              | 1,025 / CTS                         |
| Production   | 5.5          | New               | P-110 | 20                     | 15,085                        | 15,056                             | 3,120 / TOC @ 2,588                 |
| Tubing       | 2.375        | New               | J-55  | 4.7                    | Above assumes RF = 29'        | TBD                                | N/A                                 |
| Liners       | N/A          |                   |       |                        |                               |                                    |                                     |

## API NO. 47-470-6101871

OPERATOR WELL NO. WDTN5WHSM

Well Pad Name: WDTN5

19) Describe proposed well work, including the drilling and plugging back of any pilot hole:

Utilize conductor rig to set 20" conductor into solid rock and cement back to surface. MIRU drilling rig. Air drill 17-1/2" hole. Run and cement 13-3/8" fresh water/coal casing. Note that the FW/coal casing will be set just above elevation - the casing will NOT be set below ground level (setting depth to isolate sloughing formations and red beds below the Pittsburgh coal seam). Air drill 12-1/4" hole. Run and cement 9-5/8" intermediate casing. Air drill 8-3/4" production hole to curve KOP (this section is typically directionally drilled with a slant/tangent profile for anti-collision and for lateral spacing). Displace hole with 12.0-12.5 ppg SOBM. Drill 8-1/2" curve from KOP to landing point. Continue drilling 8-1/2" lateral to TD (geosteer this section to remain in Marcellus target window). Perform clean-up cycle to condition well. Run and cement 5-1/2" production casing. Suspend well and skid to next well or RDMO drilling rig.