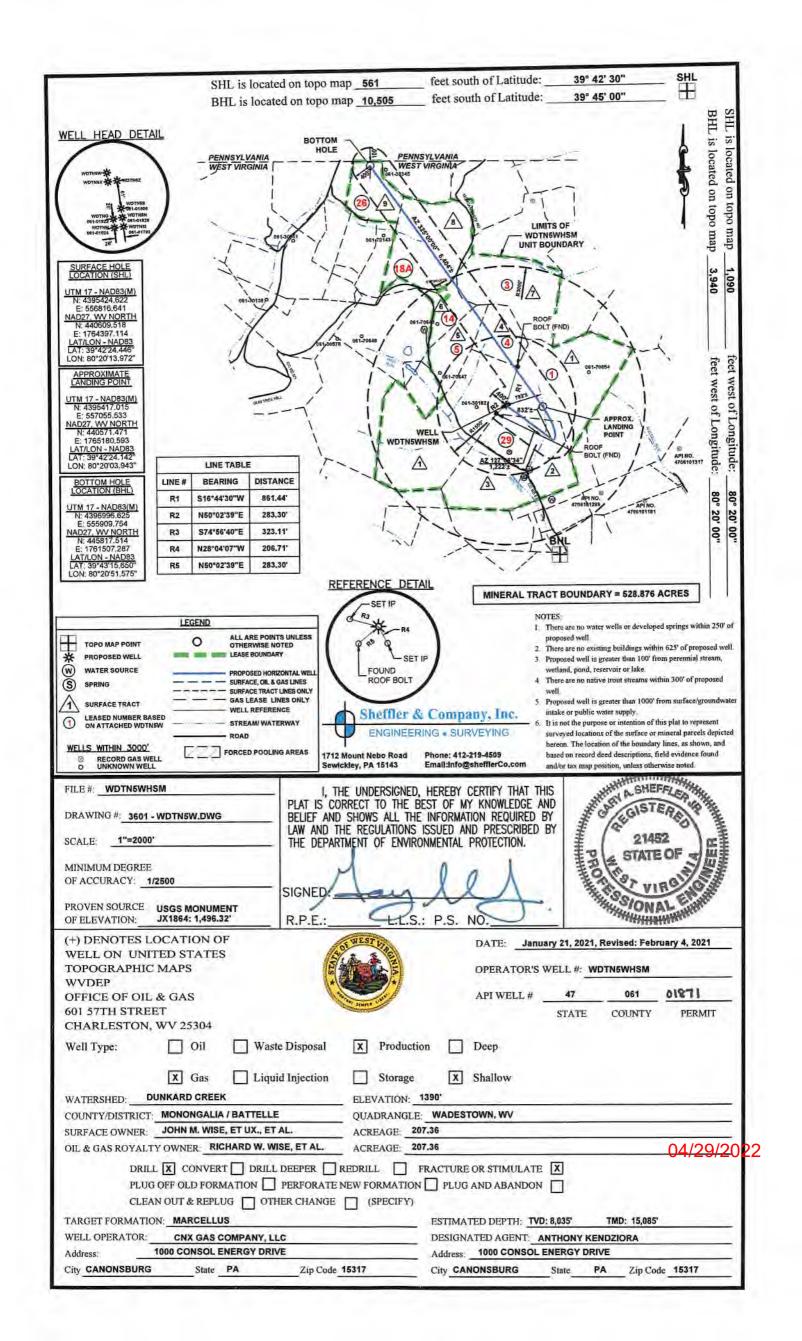

## STATE OF WEST VIRGINIA DEPARTMENT OF ENVIRONMENTAL PROTECTION, OFFICE OF OIL AND GAS WELL WORK PERMIT APPLICATION

| 1) Well Operate                    | or: CNX G        | SAS C    | COMPA            | NY LLC     | 494458046                                  | Monongalia         | Batelle       | WADESTOWN                                |
|------------------------------------|------------------|----------|------------------|------------|--------------------------------------------|--------------------|---------------|------------------------------------------|
| ., <b>F</b>                        |                  |          |                  |            | Operator ID                                | County             | District      | Quadrangle                               |
| 2) Operator's V                    | Vell Numbe       | r: W     | OTN5W            | HSM        | Well Pad                                   | Name: WDTI         | <b>N</b> 5    |                                          |
| 3) Farm Name/                      | Surface Ow       | ner:     | Wise             |            | Public Roa                                 | d Access: CR6      | 6 Wise Ru     | n<br>                                    |
| 4) Elevation, cu                   | ırrent groun     | ıd:      | 1412'            | El         | evation, proposed                          | post-construction  | on: 1390'     |                                          |
| 5) Well Type                       | (a) Gas<br>Other | <u>x</u> |                  | _ Oil      | Unde                                       | erground Storag    | ge            |                                          |
|                                    | (b)If Gas        |          | llow<br>rizontal | X          | Deep                                       |                    |               |                                          |
| 6) Existing Pad                    | l: Yes or No     | Yes      | 3                |            |                                            | _                  |               |                                          |
| · -                                | _                |          | _                |            | ipated Thickness a<br>0'TVD, 70' thick, ex |                    |               | ~4600psi                                 |
| 8) Proposed To                     | tal Vertical     | Deptl    | h: 803           | 5' TVD a   | t TD (dependent ι                          | upon formation     | n dip)        |                                          |
| 9) Formation at                    |                  |          |                  |            | Shale (will not pe                         |                    |               |                                          |
| 10) Proposed T                     | otal Measur      | red De   | epth:            | 15,085' N  | ID at TD                                   |                    |               |                                          |
| 11) Proposed F                     | Iorizontal L     | eg Le    | ngth:            | 6,404'     |                                            |                    |               |                                          |
| 12) Approxima                      | te Fresh Wa      | ater Si  | trata De         | pths:      | Shallowest at ~1                           | 125' and deep      | est at ~10    | 70'                                      |
| 13) Method to 14) Approxima        |                  |          |                  |            |                                            | er shows in flowli | ne or depth v | when misting is required                 |
| 15) Approxima                      | te Coal Sea      | m De     | pths: 7          | 09'-712';  | 970'-976'; 1058'-                          | 1062'; 1063'-1     | 070'          |                                          |
| 16) Approxima                      | te Depth to      | Possi    | ble Voi          | d (coal m  | ine, karst, other):                        | None anticipat     | ted           |                                          |
| 17) Does Propo<br>directly overlyi |                  |          | _                |            | ms<br>Yes                                  | No                 | x             |                                          |
| (a) If Yes, pro                    | ovide Mine       | Info:    | Name             | •          |                                            |                    |               | RECEIVED<br>Office of Oil and Gas        |
|                                    |                  |          | Depth            | ·          |                                            |                    |               | FFR 2 5 2021                             |
|                                    |                  |          | Seam:            |            |                                            |                    |               | I LD & U LOCAL                           |
|                                    |                  |          | Owne             | r <b>:</b> |                                            |                    | E             | WV Department of nvironmental Protection |

API NO. 4706101871

OPERATOR WELL NO. WDTN5WHSM
Well Pad Name: WDTN5

18)

#### CASING AND TUBING PROGRAM

| TYPE         | Size<br>(in) | New<br>or<br>Used | Grade | Weight per ft. (lb/ft) | FOOTAGE: For<br>Drilling (ft) | INTERVALS:<br>Left in Well<br>(ft) | CEMENT:<br>Fill-up<br>(Cu. Ft.)/CTS |
|--------------|--------------|-------------------|-------|------------------------|-------------------------------|------------------------------------|-------------------------------------|
| Conductor    | 20           | New               | L/S   | <94.0                  | 129                           | 100                                | 96 / CTS                            |
| Fresh Water  | 13.375       | New               | J-55  | 54.5                   | 1,409                         | 1,380                              | 959 / CTS                           |
| Coal         | 13.375       | New               | J-55  | 54.5                   | 1,409                         | 1,380                              | 959 / CTS                           |
| Intermediate | 9.625        | New               | J-55  | 36                     | 3,084                         | 3,055                              | 1,025 / CTS                         |
| Production   | 5.5          | New               | P-110 | 20                     | 15,085                        | 15,056                             | 3,120 / TOC @ 2,588                 |
| Tubing       | 2.375        | New               | J-55  | 4.7                    | Above assumes RF = 29'        | TBD                                | N/A                                 |
| Liners       | N/A          |                   |       |                        |                               |                                    |                                     |

## API NO. 47-470-6101871

OPERATOR WELL NO. WDTN5WHSM

Well Pad Name: WDTN5

19) Describe proposed well work, including the drilling and plugging back of any pilot hole:

Utilize conductor rig to set 20" conductor into solid rock and cement back to surface. MIRU drilling rig. Air drill 17-1/2" hole. Run and cement 13-3/8" fresh water/coal casing. Note that the FW/coal casing will be set just above elevation - the casing will NOT be set below ground level (setting depth to isolate sloughing formations and red beds below the Pittsburgh coal seam). Air drill 12-1/4" hole. Run and cement 9-5/8" intermediate casing. Air drill 8-3/4" production hole to curve KOP (this section is typically directionally drilled with a slant/tangent profile for anti-collision and for lateral spacing). Displace hole with 12.0-12.5 ppg SOBM. Drill 8-1/2" curve from KOP to landing point. Continue drilling 8-1/2" lateral to TD (geosteer this section to remain in Marcellus target window). Perform clean-up cycle to condition well. Run and cement 5-1/2" production casing. Suspend well and skid to next well or RDMO drilling rig.