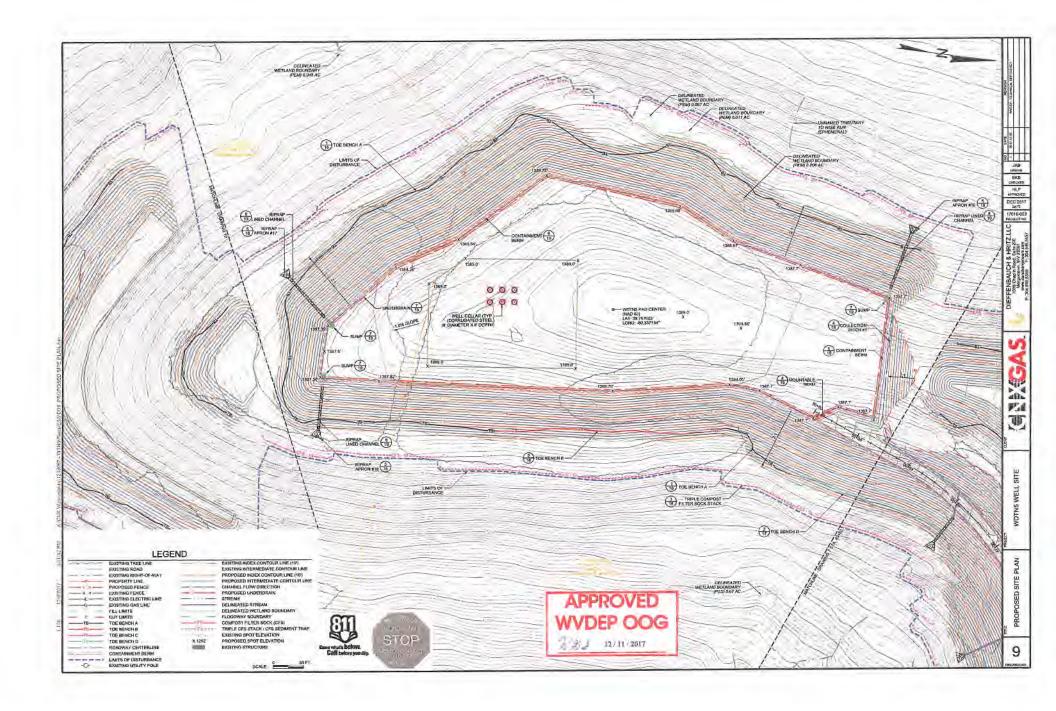

21) Total Area to be disturbed, including roads, stockpile area, pits, etc., (acres): No additional disturbance - 46.9 acres for existing pad

22) Area to be disturbed for well pad only, less access road (acres): No additional disturbance - 5.4 acres for existing pad