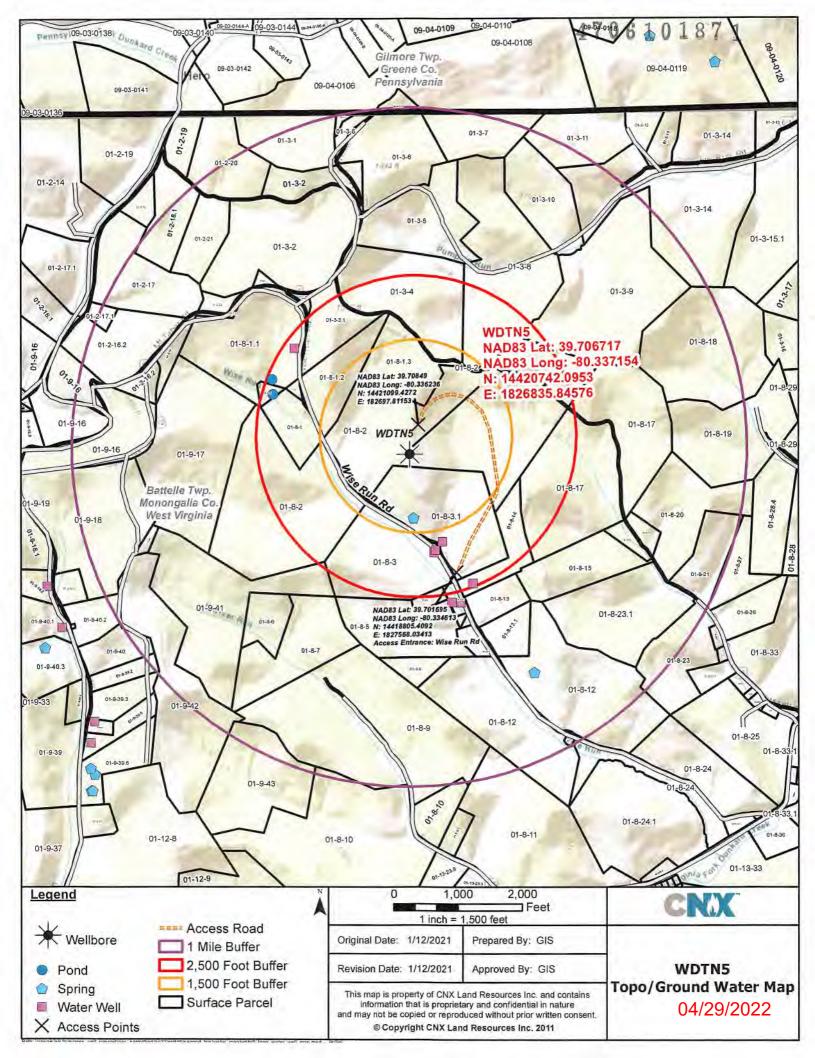

#### WDTN5 Pad Frac - SOG Review

In accordance with WVDEP 35CSR8 Section 5.11, all known shallow oil and gas (SOG) wells have been identified within a 1000' buffer around the WDTN5 pad. Any SOG well that falls within the Area of Review (AOR) has been reviewed and is provided in a list that includes API, Operator, Well Name, Well Number, Current Status, Total Depth, and Permit Date.

The Marcellus Shale of the Wadestown area is found at an approximate True Vertical Depth (TVD) of 7900'. In the Wadestown area, there were very few wells that produced from formations deeper than the Bayard Sand (approximately 3500'). Based on our experience with frac communication and shallow wells, CNX Geology feels that it is highly unlikely for communication to occur with any wells producing in the area above the WDTN5 Pad, due to the Hamilton and Tully being adequate frac barriers. However, if faulting exists, Marcellus frac could grow. Fortunately, the faults seen in the area decoll in the shale below the Bayard, so the chance of communication is unlikely.

The current hypothesis for SOG Communication is that Marcellus frac fluids and pressure intersect and migrate up a nearby fault that acts as a conduit for upward migration and intersection with high permeability reservoirs of the Alexander and Benson. These reservoirs are not developed in the Wadestown. Geomechanical data is collected from dipole sonic logs. CNX's nearest sonic data is from the WDTN5BHSU well (Figure 3), which is the pilot hole on this pad. Frac modeling (Figure 4) of the Marcellus in the area does not show significant upward frac growth.

RECEIVED
Office of Oil and Gas
FEB 2 5 2021
WV Department of Environmental Protection
1 | P a g e

Friday, January 8, 2021

Figure 1. Only 26 wells lie within a 1000' buffer around the WDTN5 Pad that penetrate the Big Injun Sand or deeper horizons. The deepest well is 3700' and produces from the 5<sup>th</sup> Sand. No known SOG Communication events have occurred in this area.