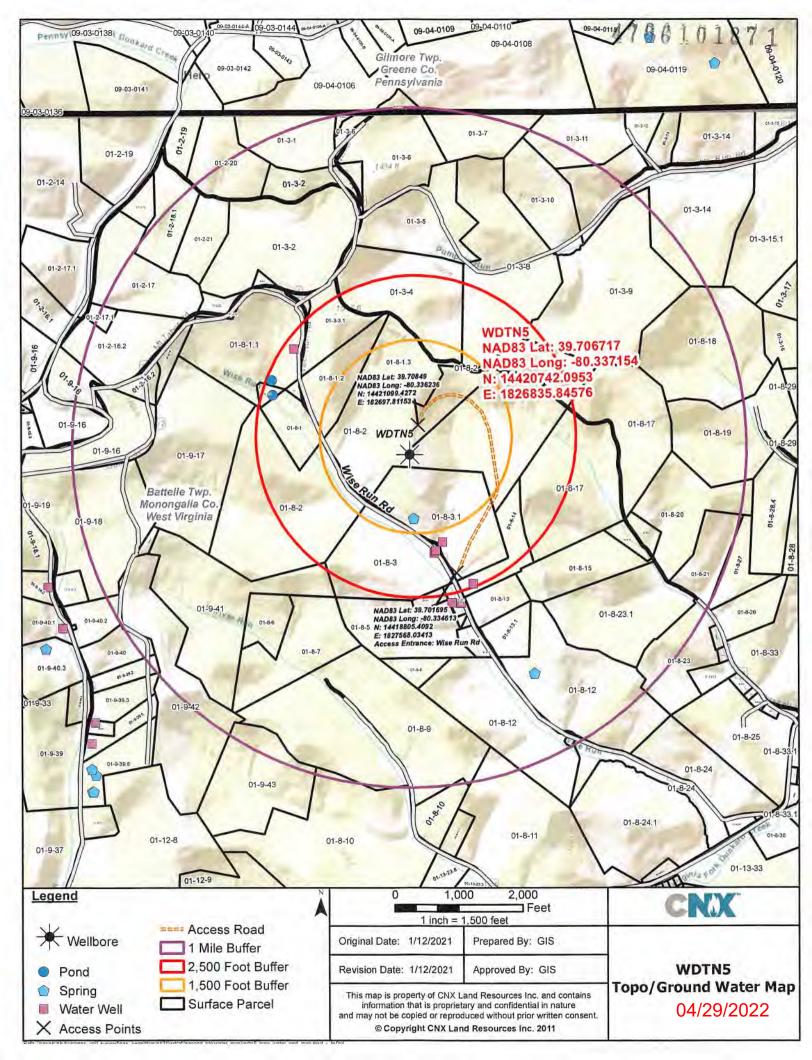

pply Chain approval. | 1-866-670-9034<br>Joe Staton: 717-360-7916<br>Office: 301-223-1251<br>Fax: 301-223-1253<br>jstaton@spiritservices.com |
| Dily & Oily Water Treat - Recycle | Valicor Environmental Services LLC | 515 N. 8th Ave,<br>Huntington, WV<br>25201            | N/A | N/A | N/A | Approved for non-haz<br>water treatment of oil &<br>water mix, oil, oil filters,<br>and antifreeze only.                                                                                                                  | Corporate Number: 734-442-2353 Guy Turturice gturturice@valicor.com 304-963-1563 Steve Atkinson SAtkinson@valicor.com |



# Site Safety Plan for Wells WDTN5WHSM CNX Gas Company, LLC.



Bujan 0. Hami 2-8-21

Office of Oil and Gas
FEB 2 5 2021

WV Department of Environmental Protection







| SURFACE TRACT OWNERS & TAX PARCEL  1. DINA M WISE ET AL  TM# 1-8-2                                | Tract ID  | Tax Map &<br>Parcel | Grantor, Lessor, etc                                                                                     | Surface Owner                                       |
|---------------------------------------------------------------------------------------------------|-----------|---------------------|----------------------------------------------------------------------------------------------------------|-----------------------------------------------------|
| BARBARA J WAGNER TM# 1-8-3.1     BARBARA WAGNER TM# 1-8-3                                         | 1         | 1-8-2               | Richard L. McCauley Judy A. Eckman Thomas E. McCauley