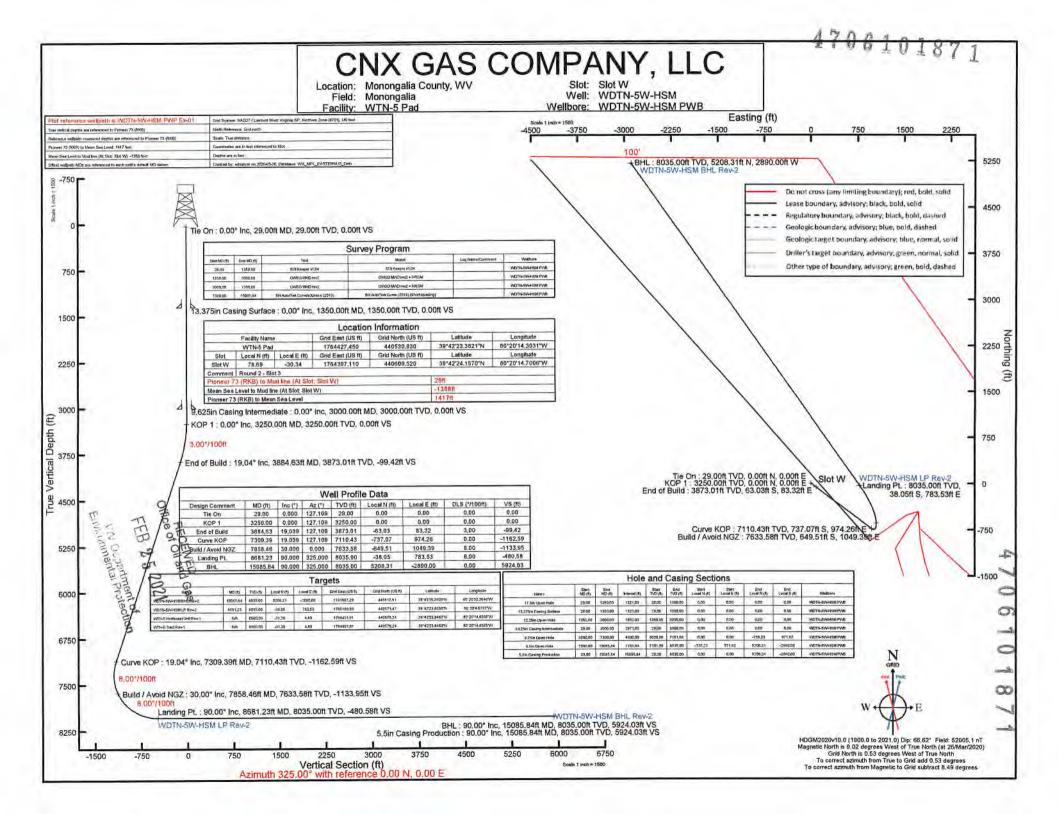

## STATE OF WEST VIRGINIA DEPARTMENT OF ENVIRONMENTAL PROTECTION, OFFICE OF OIL AND GAS WELL WORK PERMIT APPLICATION

| 1) Well Operate                    | or: CNX G        | SAS C    | COMPA            | NY LLC     | 494458046                                  | Monongalia         | Batelle       | WADESTOWN                                |
|------------------------------------|------------------|----------|------------------|------------|--------------------------------------------|--------------------|---------------|------------------------------------------|
| ., <b>F</b>                        |                  |          |                  |            | Operator ID                                | County             | District      | Quadrangle                               |
| 2) Operator's V                    | Vell Numbe       | r: W     | OTN5W            | HSM        | Well Pad                                   | Name: WDTI         | <b>N</b> 5    |                                          |
| 3) Farm Name/                      | Surface Ow       | ner:     | Wise             |            | Public Roa                                 | d Access: CR6      | 6 Wise Ru     | n<br>                                    |
| 4) Elevation, cu                   | ırrent groun     | ıd:      | 1412'            | El         | evation, proposed                          | post-construction  | on: 1390'     |                                          |
| 5) Well Type                       | (a) Gas<br>Other | <u>x</u> |                  | _ Oil      | Unde                                       | erground Storag    | ge            |                                          |
|                                    | (b)If Gas        |          | llow<br>rizontal | X          | Deep                                       |                    |               |                                          |
| 6) Existing Pad                    | l: Yes or No     | Yes      | 3                |            |                                            | _                  |               |                                          |
| · -                                | _                |          | _                |            | ipated Thickness a<br>0'TVD, 70' thick, ex |                    |               | ~4600psi                                 |
| 8) Proposed To                     | tal Vertical     | Deptl    | h: 803           | 5' TVD a   | t TD (dependent ι                          | upon formation     | n dip)        |                                          |
| 9) Formation at                    |                  |          |                  |            | Shale (will not pe                         |                    |               |                                          |
| 10) Proposed T                     | otal Measur      | red De   | epth:            | 15,085' N  | ID at TD                                   |                    |               |                                          |
| 11) Proposed F                     | Iorizontal L     | eg Le    | ngth:            | 6,404'     |                                            |                    |               |                                          |
| 12) Approxima                      | te Fresh Wa      | ater Si  | trata De         | pths:      | Shallowest at ~1                           | 125' and deep      | est at ~10    | 70'                                      |
| 13) Method to 14) Approxima        |                  |          |                  |            |                                            | er shows in flowli | ne or depth v | when misting is required                 |
| 15) Approxima                      | te Coal Sea      | m De     | pths: 7          | 09'-712';  | 970'-976'; 1058'-                          | 1062'; 1063'-1     | 070'          |                                          |
| 16) Approxima                      | te Depth to      | Possi    | ble Voi          | d (coal m  | ine, karst, other):                        | None anticipat     | ted           |                                          |
| 17) Does Propo<br>directly overlyi |                  |          | _                |            | ms<br>Yes                                  | No                 | x             |                                          |
| (a) If Yes, pro                    | ovide Mine       | Info:    | Name             | •          |                                            |                    |               | RECEIVED<br>Office of Oil and Gas        |
|                                    |                  |          | Depth            | ·          |                                            |                    |               | FFR 2 5 2021                             |
|                                    |                  |          | Seam:            |            |                                            |                    |               | I LD & U LOCAL                           |
|                                    |                  |          | Owne             | r <b>:</b> |                                            |                    | E             | WV Department of nvironmental Protection |

API NO. 4706101871

OPERATOR WELL NO. WDTN5WHSM
Well Pad Name: WDTN5

18)

#### CASING AND TUBING PROGRAM

| TYPE         | Size<br>(in) | New<br>or<br>Used | Grade | Weight per ft. (lb/ft) | FOOTAGE: For<br>Drilling (ft) | INTERVALS:<br>Left in Well<br>(ft) | CEMENT:<br>Fill-up<br>(Cu. Ft.)/CTS |
|--------------|--------------|-------------------|-------|------------------------|-------------------------------|------------------------------------|-------------------------------------|
| Conductor    | 20           | New               | L/S   | <94.0                  | 129                           | 100                                | 96 / CTS                            |
| Fresh Water  | 13.375       | New               | J-55  | 54.5                   | 1,409                         | 1,380                              | 959 / CTS                           |
| Coal         | 13.375       | New               | J-55  | 54.5                   | 1,409                         | 1,380                              | 959 / CTS                           |
| Intermediate | 9.625        | New               | J-55  | 36                     | 3,084                         | 3,055                              | 1,025 / CTS                         |
| Production   | 5.5          | New               | P-110 | 20                     | 15,085                        | 15,056                             | 3,120 / TOC @ 2,588                 |
| Tubing       | 2.375        | New               | J-55  | 4.7                    | Above assumes RF = 29'        | TBD                                | N/A                                 |
| Liners       | N/A          |                   |       |                        |                               |                                    |                                     |

Bugar O' Harri 2.8.21

| TYPE         | Size (in) | Wellbore<br>Diameter (in) | Wall<br>Thickness<br>(in) | Burst Pressure (psi) | Anticipated Max. Internal Pressure (psi) | Cement<br>Type | Cement<br>Yield<br>(cu. ft./k) |
|--------------|-----------|---------------------------|---------------------------|----------------------|------------------------------------------|----------------|--------------------------------|
| Conductor    | 20        | 30                        | 0.375                     | N/A                  | N/A                                      | Type 1         | 1.18                           |
| Fresh Water  | 13.375    | 17.5                      | 0.380                     | 2,730                | <500                                     | Class A        | 1.19                           |
| Coal         | 13.375    | 17.5                      | 0.380                     | 2,730                | <500                                     | Class A        | 1.19                           |
| Intermediate | 9.625     | 12.25                     | 0.352                     | 3,520                | <2,815                                   | Class A        | 1.19                           |
| Production   | 5.5       | 8.75 x 8.5                | 0.361                     | 14,340               | ~10,000 during frac                      | Class A or H   | 1.10                           |
| Tubing       | 2.375     | N/A                       | 0.190                     | 7,700                | N/A                                      | N/A            | N/A                            |
| Liners       | N/A       |                           |                           |                      |                                          |                |                                |

## API NO. 47-470-6101871

OPERATOR WELL NO. WDTN5WHSM

Well Pad Name: WDTN5

19) Describe proposed well work, including the drilling and plugging back of any pilot hole:

Utilize conductor rig to set 20" conductor into solid rock and cement back to surface. MIRU drilling rig. Air drill 17-1/2" hole. Run and cement 13-3/8" fresh water/coal casing. Note that the FW/coal casing will be set just above elevation - the casing will NOT be set below ground level (setting depth to isolate sloughing formations and red beds below the Pittsburgh coal seam). Air drill 12-1/4" hole. Run and cement 9-5/8" intermediate casing. Air drill 8-3/4" production hole to curve KOP (this section is typically directionally drilled with a slant/tangent profile for anti-collision and for lateral spacing). Displace hole with 12.0-12.5 ppg SOBM. Drill 8-1/2" curve from KOP to landing point. Continue drilling 8-1/2" lateral to TD (geosteer this section to remain in Marcellus target window). Perform clean-up cycle to condition well. Run and cement 5-1/2" production casing. Suspend well and skid to next well or RDMO drilling rig.

20) Describe fracturing/stimulating methods in detail, including anticipated max pressure and max rate:

Run CBL to ~60 degrees in the curve and back to surface to determine production casing TOC. Test production casing and toe prep well. MIRU stimulation/hydraulic fracturing equipment. Fracture well by pumping required number of stages utilizing plug-and-perf method. Max anticipated treating pressure is ~10,000 psi and max anticipated treating pump rate is 80-90 bpm. Number of stages and stage spacing to be finalized after drilling. After last stimulation stage, drill out frac plugs and clean-out well to PBTD. Flow back and clean-up well. Tie well into production. Run tubing when required.