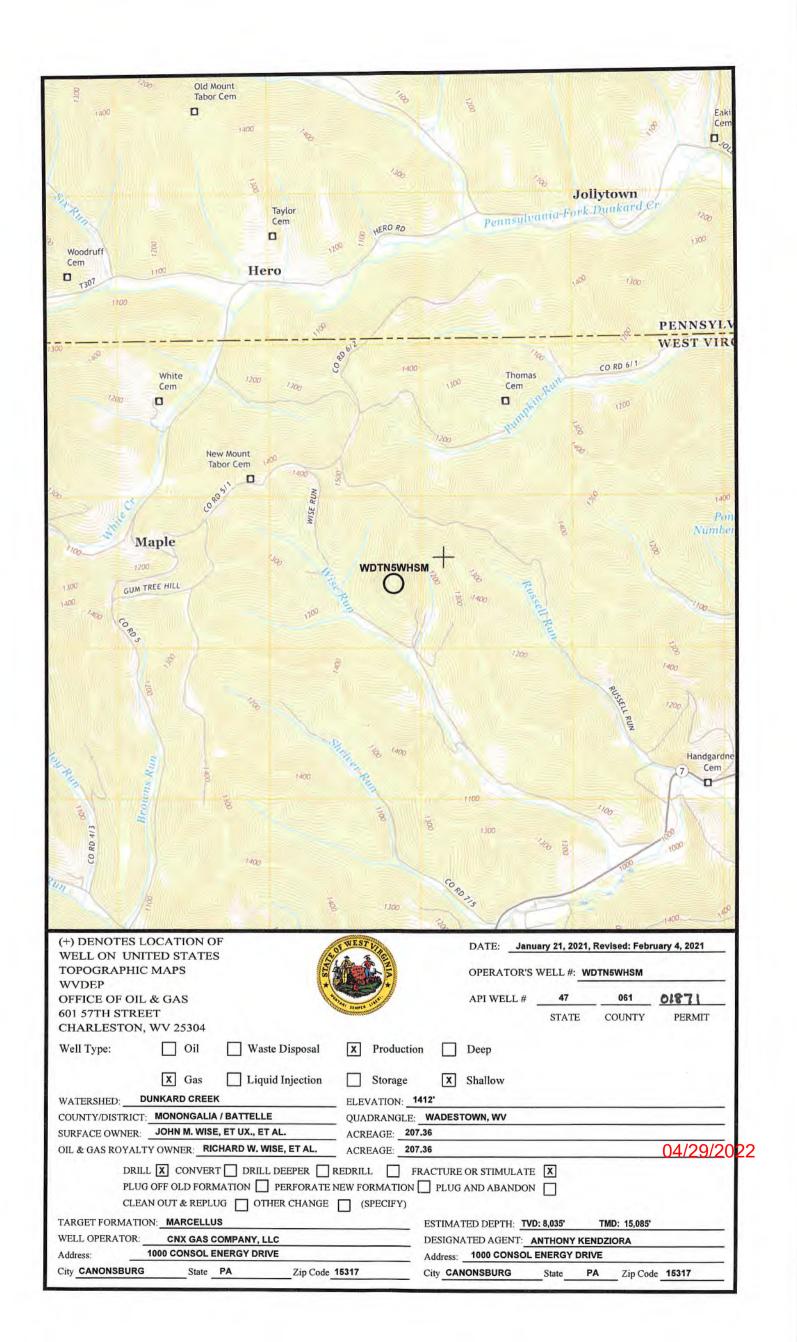

## STATE OF WEST VIRGINIA DEPARTMENT OF ENVIRONMENTAL PROTECTION, OFFICE OF OIL AND GAS WELL WORK PERMIT APPLICATION

| 1) Well Operate                    | or: CNX G        | SAS C    | COMPA            | NY LLC     | 494458046                                  | Monongalia         | Batelle       | WADESTOWN                                |
|------------------------------------|------------------|----------|------------------|------------|--------------------------------------------|--------------------|---------------|------------------------------------------|
| ., <b>F</b>                        |                  |          |                  |            | Operator ID                                | County             | District      | Quadrangle                               |
| 2) Operator's V                    | Vell Numbe       | r: W     | OTN5W            | HSM        | Well Pad                                   | Name: WDTI         | <b>N</b> 5    |                                          |
| 3) Farm Name/                      | Surface Ow       | ner:     | Wise             |            | Public Roa                                 | d Access: CR6      | 6 Wise Ru     | n<br>                                    |
| 4) Elevation, cu                   | ırrent groun     | ıd:      | 1412'            | El         | evation, proposed                          | post-construction  | on: 1390'     |                                          |
| 5) Well Type                       | (a) Gas<br>Other | <u>x</u> |                  | _ Oil      | Unde                                       | erground Storag    | ge            |                                          |
|                                    | (b)If Gas        |          | llow<br>rizontal | X          | Deep                                       |                    |               |                                          |
| 6) Existing Pad                    | l: Yes or No     | Yes      | 3                |            |                                            | _                  |               |                                          |
| · -                                | _                |          | _                |            | ipated Thickness a<br>0'TVD, 70' thick, ex |                    |               | ~4600psi                                 |
| 8) Proposed To                     | tal Vertical     | Deptl    | h: 803           | 5' TVD a   | t TD (dependent ι                          | upon formation     | n dip)        |                                          |
| 9) Formation at                    |                  |          |                  |            | Shale (will not pe                         |                    |               |                                          |
| 10) Proposed T                     | otal Measur      | red De   | epth:            | 15,085' N  | ID at TD                                   |                    |               |                                          |
| 11) Proposed F                     | Iorizontal L     | eg Le    | ngth:            | 6,404'     |                                            |                    |               |                                          |
| 12) Approxima                      | te Fresh Wa      | ater Si  | trata De         | pths:      | Shallowest at ~1                           | 125' and deep      | est at ~10    | 70'                                      |
| 13) Method to 14) Approxima        |                  |          |                  |            |                                            | er shows in flowli | ne or depth v | when misting is required                 |
| 15) Approxima                      | te Coal Sea      | m De     | pths: 7          | 09'-712';  | 970'-976'; 1058'-                          | 1062'; 1063'-1     | 070'          |                                          |
| 16) Approxima                      | te Depth to      | Possi    | ble Voi          | d (coal m  | ine, karst, other):                        | None anticipat     | ted           |                                          |
| 17) Does Propo<br>directly overlyi |                  |          | _                |            | ms<br>Yes                                  | No                 | x             |                                          |
| (a) If Yes, pro                    | ovide Mine       | Info:    | Name             | •          |                                            |                    |               | RECEIVED<br>Office of Oil and Gas        |
|                                    |                  |          | Depth            | ·          |                                            |                    |               | FFR 2 5 2021                             |
|                                    |                  |          | Seam:            |            |                                            |                    |               | I LD & U LOCAL                           |
|                                    |                  |          | Owne             | r <b>:</b> |                                            |                    | E             | WV Department of nvironmental Protection |

API NO. 4706101871

OPERATOR WELL NO. WDTN5WHSM
Well Pad Name: WDTN5

18)