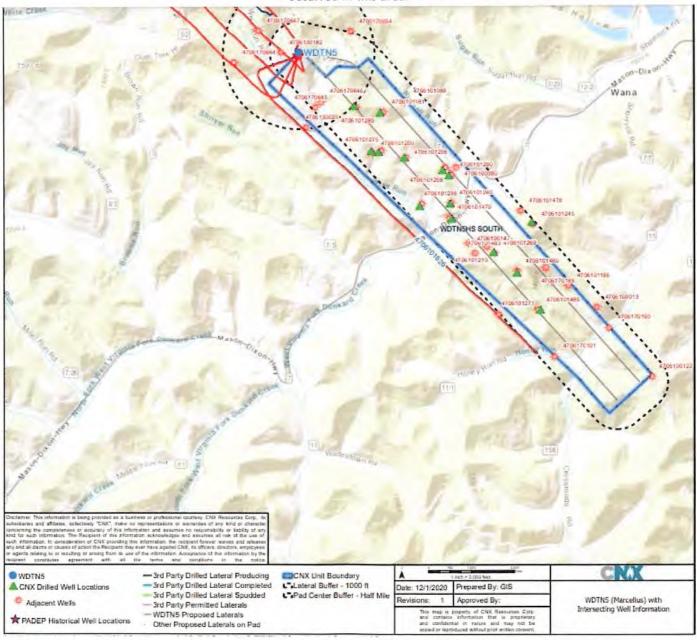

#### WDTN5 Pad Frac - SOG Review

In accordance with WVDEP 35CSR8 Section 5.11, all known shallow oil and gas (SOG) wells have been identified within a 1000' buffer around the WDTN5 pad. Any SOG well that falls within the Area of Review (AOR) has been reviewed and is provided in a list that includes API, Operator, Well Name, Well Number, Current Status, Total Depth, and Permit Date.

RECEIVED
Office of Oil and Gas
FEB 2 5 2021
WV Department of Environmental Protection
1 | P a g e

Friday, January 8, 2021

Figure 1. Only 26 wells lie within a 1000' buffer around the WDTN5 Pad that penetrate the Big Injun Sand or deeper horizons. The deepest well is 3700' and produces from the 5<sup>th</sup> Sand. No known SOG Communication events have occurred in this area.

PEB 2 5 2021

WV Department of En 2 representation

Friday, January 8, 2021

Figure 2. List of wells seen in Figure 1.

| API Number - | Well Name               | Lease Name              | Current Operator              | Current Status | Formation At TD      | Total Depth * |
|--------------|-------------------------|-------------------------|-------------------------------|----------------|----------------------|---------------|
|              | WHITE, ALEXANDER 1913   | WHITE, ALEXANDER 1913   | (N/A)                         | P&A            |                      | 3475          |
|              | WHITE, SARAH J. 1-555   | WHITE, SARAH J. 1-555   | CARNEGIE PROD CO              | P&A            |                      | 3248          |
|              | WEWV 5349               | WEWV 5349               | CNX                           | P&A            |                      |               |
|              | THOMAS. DENNIS 10G      | THOMAS, DENNIS 10G      | CNX                           | P&A            |                      |               |
| 4706101793   | WDTN5IHSM               | WDTN5IHSM               | CNX                           | ACTIVE         | MARCELLUS            | 16366         |
| 4706101806   | WDTN5BHSU               | WDTN5BHSU               | CNX                           | ACTIVE         | POINT PLEASANT       | 19934         |
| 4706101823   | WDTN5GHSM               | WDTN5GHSM               | CNX                           | ACTIVE         | MARCELLUS            | 18237         |
| 4706101824   | WDTN5HHSM               | WDTN5HHSM               | CNX                           | ACTIVE         | MARCELLUS            | 17824         |
| 4706101826   | WDTN5NHSM               | WDTN5NHSM               | CNX                           | ACTIVE         | MARCELLUS            | 21910         |
| 4706130029   | M C & C C WISE HEIRS    | M C & C C WISE HEIRS    | H L TENNANT                   | INACTIVE       |                      |               |
| 4706130182   | ZOA WISE                | ZOA WISE                | PITTSBURGH & WV GAS           | INACTIVE       |                      | 3558          |
| 4706130331   | THOMAS WHITE HEIRS      | THOMAS WHITE HEIRS      | MANUFACTURERS LIGHT & HEAT CO | INACTIVE       | BAYARD               | 3331          |
|              | J LAWRENCE HENNEN ET AL | J LAWRENCE HENNEN ET AL | MANUFACTURERS LIGHT & HEAT CO | INACTIVE       | THIRTY-FOOT          | 3448          |
| 4706130578   | JASPER SHRIVER          | JASPER SHRIVER          | EQUITABLE GAS COMPANY         | INACTIVE       | BIG INJUN (PRICE&EQ) | 3154          |
| 4706170138   | THOMAS WHITE            | THOMAS WHITE            | MANUFACTURERS LIGHT & HEAT CO | INACTIVE       |                      |               |
| 4706170143   | JOHN W WHITE            | JOHN W WHITE            | (N/A)                         | INACTIVE       |                      |               |
| 4706170632   | J P HAGAN               | J P HAGAN               | HOPE NATURAL GAS CO.          | INACTIVE       |                      |               |
| 4706170644   | M M WISE                | M M WISE                | (N/A)                         | INACTIVE       |                      |               |
| 4706170645   | CAL WISE                | CAL WISE                | PHILADELPHIA OIL CO           | INACTIVE       |                      |               |
| 4706170646   | HENRY SHRIVER           | HENRY SHRIVER           | (N/A)                         | INACTIVE       |                      |               |
| 4706170647   | CASSANDER GARRISON      | CASSANDER GARRISON      | PHILADELPHIA OIL CO           | INACTIVE       |                      |               |
| 4706170648   | CASSANDER GARRISON      | CASSANDER GARRISON      | (N/A)                         | INACTIVE       |                      |               |
| 4706170649   | CASSANDER GARRISON      | CASSANDER GARRISON      | MANUFACTURERS LIGHT & HEAT CO | INACTIVE       |                      |               |
| 4706170650   | J S THOMAS              | J S THOMAS              | BANDY                         | INACTIVE       |                      |               |
| 4706170651   | JAMES IRVIN WHITE       | JAMES IRVIN WHITE       | MANUFACTURERS LIGHT & HEAT CO | INACTIVE       |                      |               |
| 4706170654   | M M WISE                | M M WISE                | MANUFACTURERS LIGHT & HEAT CO | INACTIVE       |                      |               |