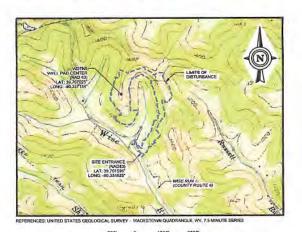

|                                                                                                             |                               | 41-                                                                                            | 061-01871                                               |
|-------------------------------------------------------------------------------------------------------------|-------------------------------|------------------------------------------------------------------------------------------------|---------------------------------------------------------|
| Form WW-9                                                                                                   |                               | Operator's W                                                                                   | ell No. WDTN5WHSM                                       |
| CNX Gas Company                                                                                             | LLC                           |                                                                                                |                                                         |
| Proposed Revegetation Treat                                                                                 | ment: Acres Disturbed 46      | 6.9 Prevegetation pH                                                                           | 6.5                                                     |
| Lime according to ph                                                                                        | test Tons/acre or to correct  | ct to pH 7.0                                                                                   |                                                         |
| Fertilizer type 10-2                                                                                        | 20-20                         | ****                                                                                           |                                                         |
| Fertilizer amount 5                                                                                         | 00                            | Ibs/acre                                                                                       |                                                         |
| Mulch hay or str                                                                                            | aw @ 2                        | _Tons/acre                                                                                     |                                                         |
|                                                                                                             |                               |                                                                                                |                                                         |
|                                                                                                             |                               | Seed Mixtures                                                                                  |                                                         |
| Те                                                                                                          | mporary                       | Perma                                                                                          | aent                                                    |
| Seed Type                                                                                                   | lbs/acre                      | Seed Type                                                                                      | lbs/acre                                                |
| Orchard Grass                                                                                               | 25                            | Orchard Grass                                                                                  | 25                                                      |
| Birdsfoot Trefoil                                                                                           | 15                            | Birdsfoot Trefoil                                                                              | 15                                                      |
| Ladino Clover                                                                                               | :10                           | Ladino Clover                                                                                  | 10 . ,                                                  |
|                                                                                                             | ·                             |                                                                                                |                                                         |
| Attach:<br>Maps(s) of road, location, pir<br>provided). If water from the<br>acreage, of the land applicati | pit will be land applied, inc | d application (unless engineered plans include lude dimensions (L $x$ W $x$ D) of the pit, and | ling this info have been dimensions (L x W), and area i |
| Photocopied section of invol                                                                                | ved 7.5' topographic sheet.   |                                                                                                |                                                         |
| Plan Approved by:                                                                                           | yan Hasin                     |                                                                                                |                                                         |
| Comments:                                                                                                   |                               |                                                                                                |                                                         |
|                                                                                                             |                               |                                                                                                |                                                         |
|                                                                                                             |                               |                                                                                                |                                                         |
|                                                                                                             |                               |                                                                                                |                                                         |
|                                                                                                             |                               | 10-10-10-10-10-10-10-10-10-10-10-10-10-1                                                       |                                                         |