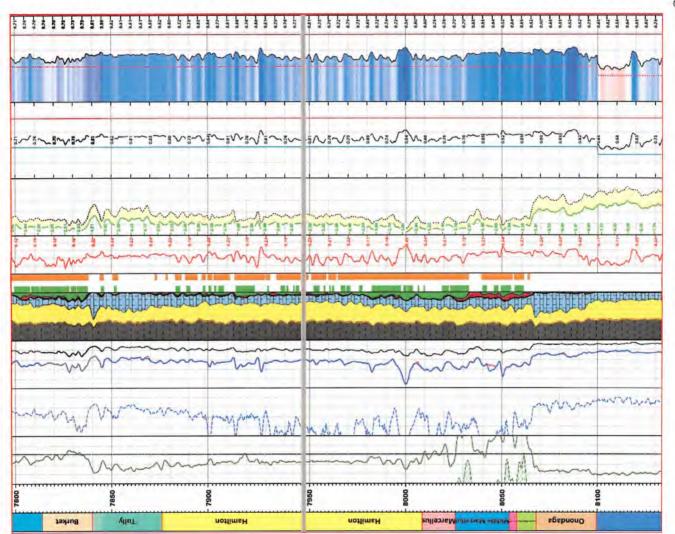

RECEIVED Office of Oil and Gas

FEB 2 5 2021

WV Department of Environmental Protection

3 | Page

Figure 3. Stratigraphic intervals of high stress should serve as adequate confining layers, or frac barriers, for a Marcellus frac, seen below in the Wadestown Area Stress Profile log.

RECEIVED Gas Office of Oil and Gas FEB 2 5 2021

WV Department of Environmental Protection

Friday, January 8, 2021

Figure 4. Stratigraphic intervals of high stress should serve as adequate frac barriers for a Marcellus frac. The frac modeling example below is from the WDTN5B. Frac modeling only yields frac height of approximately 200'.