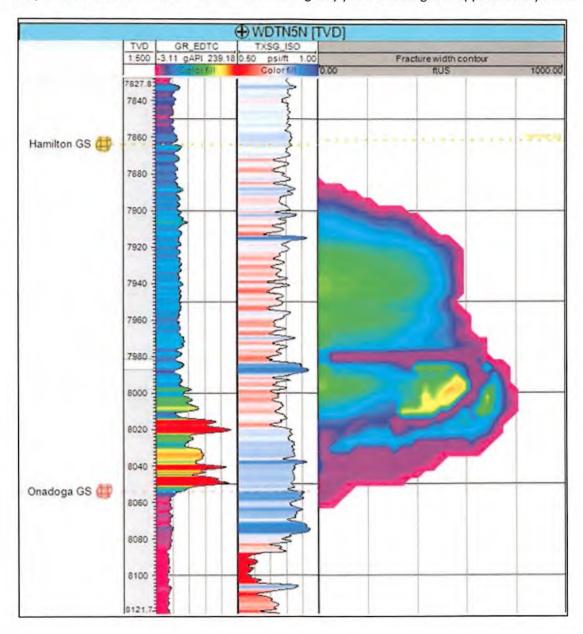

The current hypothesis for SOG Communication is that Marcellus frac fluids and pressure intersect and migrate up a nearby fault that acts as a conduit for upward migration and intersection with high permeability reservoirs of the Alexander and Benson. These reservoirs are not developed in the Wadestown. Geomechanical data is collected from dipole sonic logs. CNX's nearest sonic data is from the WDTN5BHSU well (Figure 3), which is the pilot hole on this pad. Frac modeling (Figure 4) of the Marcellus in the area does not show significant upward frac growth.

RECEIVED Office of Oil and Gas

FEB 2 5 2021

WV Department of Environmental Protection

3 | Page

Figure 3. Stratigraphic intervals of high stress should serve as adequate confining layers, or frac barriers, for a Marcellus frac, seen below in the Wadestown Area Stress Profile log.

RECEIVED Gas Office of Oil and Gas FEB 2 5 2021

WV Department of Environmental Protection

Friday, January 8, 2021

Figure 4. Stratigraphic intervals of high stress should serve as adequate frac barriers for a Marcellus frac. The frac modeling example below is from the WDTN5B. Frac modeling only yields frac height of approximately 200'.