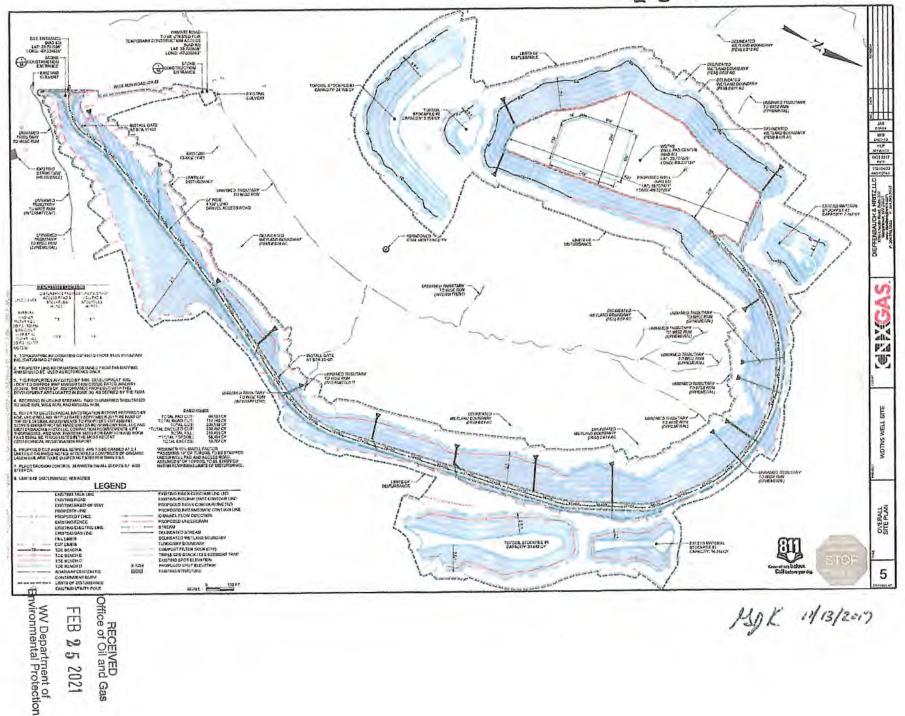

21) Total Area to be disturbed, including roads, stockpile area, pits, etc., (acres): No additional disturbance - 46.9 acres for existing pad

22) Area to be disturbed for well pad only, less access road (acres): No additional disturbance - 5.4 acres for existing pad