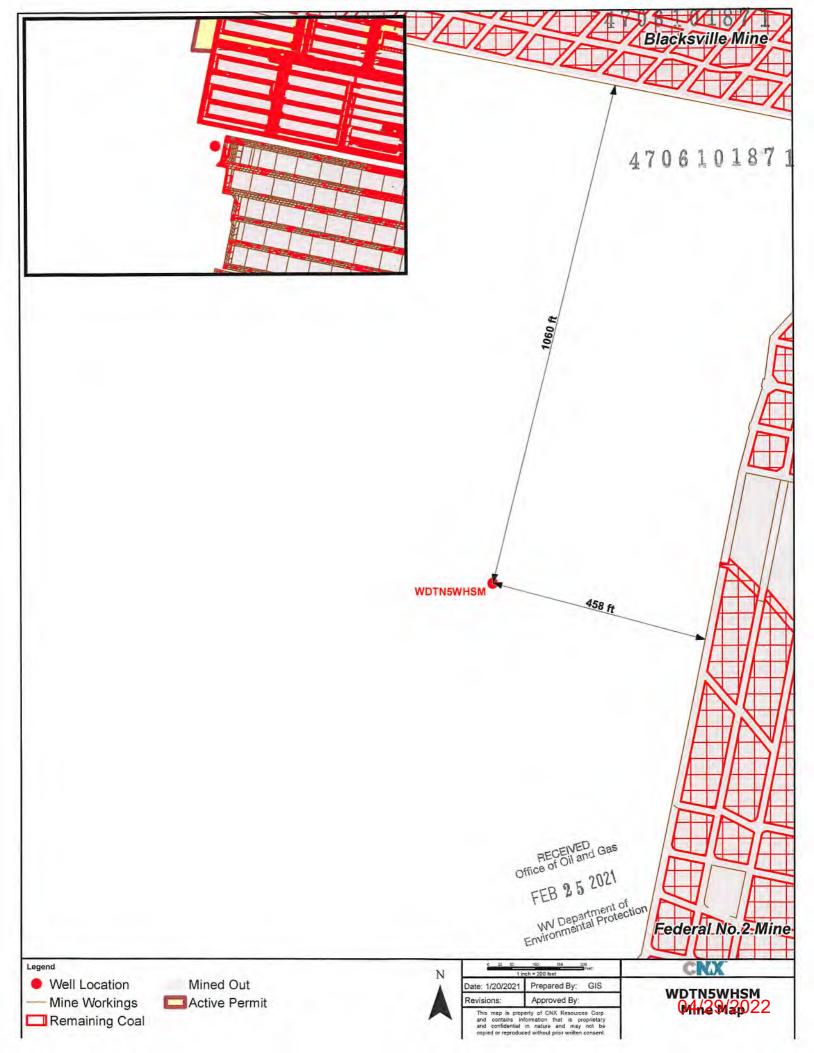

23) Describe centralizer placement for each casing string:

Fresh water/coal string: centralize shoe joint and every other joint to surface - utilize bow spring centralizers. Intermediate string: centralize shoe joint and every other joint to surface - utilize bow spring centralizers. Production string: centralize every joint from shoe to TOC - utilize single piece/rigid bow centralizers. Actual centralizer placement may be changed based on hole conditions.

## STATE OF WEST VIRGINIA DEPARTMENT OF ENVIRONMENTAL PROTECTION, OFFICE OF OIL AND GAS WELL WORK PERMIT APPLICATION

| 1) Well Operate                    | or: CNX G        | SAS C    | COMPA            | NY LLC     | 494458046                                  | Monongalia         | Batelle       | WADESTOWN                                |
|------------------------------------|------------------|----------|------------------|------------|--------------------------------------------|--------------------|---------------|------------------------------------------|
| ., <b>F</b>                        |                  |          |                  |            | Operator ID                                | County             | District      | Quadrangle                               |
| 2) Operator's V                    | Vell Numbe       | r: W     | OTN5W            | HSM        | Well Pad                                   | Name: WDTI         | <b>N</b> 5    |                                          |
| 3) Farm Name/                      | Surface Ow       | ner:     | Wise             |            | Public Roa                                 | d Access: CR6      | 6 Wise Ru     | n<br>                                    |
| 4) Elevation, cu                   | ırrent groun     | ıd:      | 1412'            | El         | evation, proposed                          | post-construction  | on: 1390'     |                                          |
| 5) Well Type                       | (a) Gas<br>Other | <u>x</u> |                  | _ Oil      | Unde                                       | erground Storag    | ge            |                                          |
|                                    | (b)If Gas        |          | llow<br>rizontal | X          | Deep                                       |                    |               |                                          |
| 6) Existing Pad                    | l: Yes or No     | Yes      | 3                |            |                                            | _                  |               |                                          |
| · -                                | _                |          | _                |            | ipated Thickness a<br>0'TVD, 70' thick, ex |                    |               | ~4600psi                                 |
| 8) Proposed To                     | tal Vertical     | Deptl    | h: 803           | 5' TVD a   | t TD (dependent ι                          | upon formation     | n dip)        |                                          |
| 9) Formation at                    |                  |          |                  |            | Shale (will not pe                         |                    |               |                                          |
| 10) Proposed T                     | otal Measur      | red De   | epth:            | 15,085' N  | ID at TD                                   |                    |               |                                          |
| 11) Proposed F                     | Iorizontal L     | eg Le    | ngth:            | 6,404'     |                                            |                    |               |                                          |
| 12) Approxima                      | te Fresh Wa      | ater Si  | trata De         | pths:      | Shallowest at ~1                           | 125' and deep      | est at ~10    | 70'                                      |
| 13) Method to 14) Approxima        |                  |          |                  |            |                                            | er shows in flowli | ne or depth v | when misting is required                 |
| 15) Approxima                      | te Coal Sea      | m De     | pths: 7          | 09'-712';  | 970'-976'; 1058'-                          | 1062'; 1063'-1     | 070'          |                                          |
| 16) Approxima                      | te Depth to      | Possi    | ble Voi          | d (coal m  | ine, karst, other):                        | None anticipat     | ted           |                                          |
| 17) Does Propo<br>directly overlyi |                  |          | _                |            | ms<br>Yes                                  | No                 | x             |                                          |
| (a) If Yes, pro                    | ovide Mine       | Info:    | Name             | •          |                                            |                    |               | RECEIVED<br>Office of Oil and Gas        |
|                                    |                  |          | Depth            | ·          |                                            |                    |               | FFR 2 5 2021                             |
|                                    |                  |          | Seam:            |            |                                            |                    |               | I LD & U LOCAL                           |
|                                    |                  |          | Owne             | r <b>:</b> |                                            |                    | E             | WV Department of nvironmental Protection |