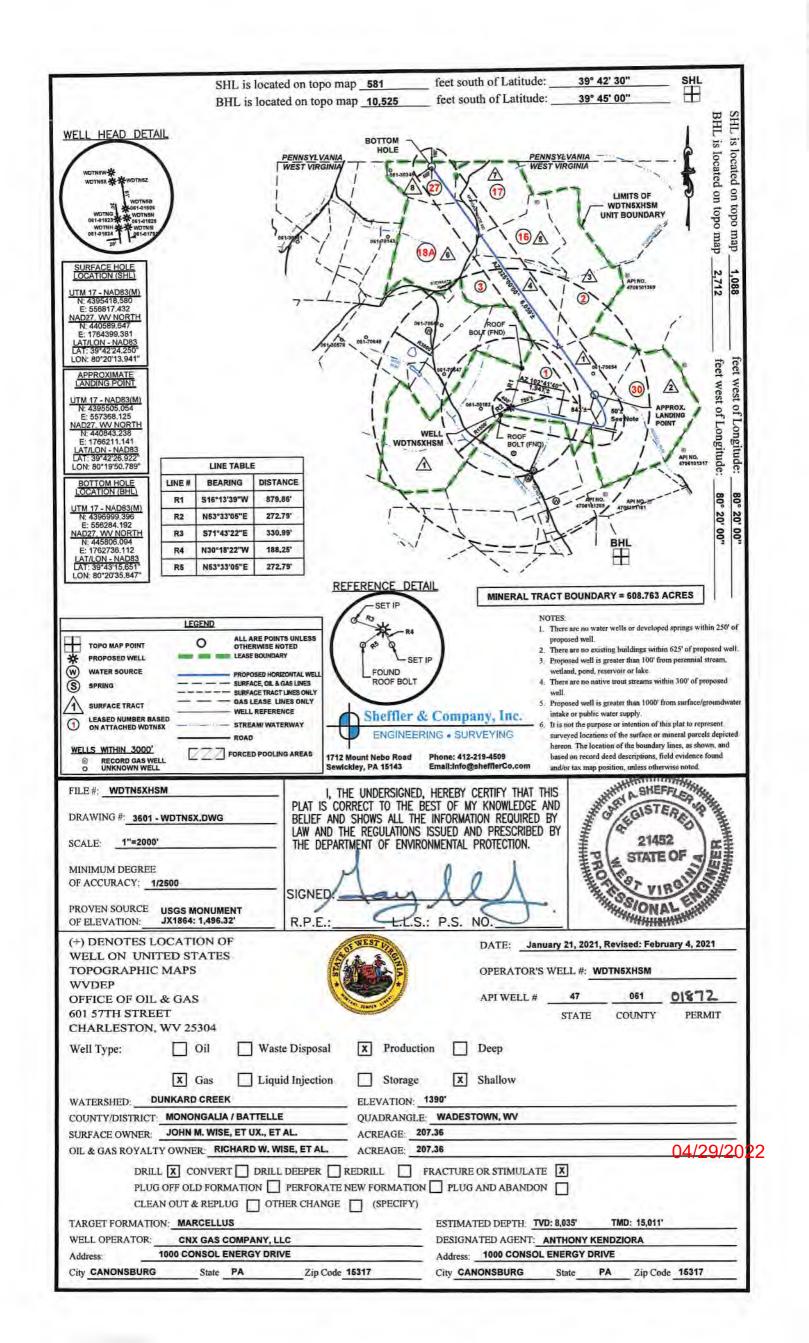

# STATE OF WEST VIRGINIA DEPARTMENT OF ENVIRONMENTAL PROTECTION, OFFICE OF OIL AND GAS WELL WORK PERMIT APPLICATION

| 1) Well Operator:                       | CNX GAS        | COMPANY LL        | .C 494458046                                    | Monongalia           | Batelle     | WADESTOWN                                    |
|-----------------------------------------|----------------|-------------------|-------------------------------------------------|----------------------|-------------|----------------------------------------------|
| -<br>-                                  |                |                   | Operator ID                                     | County               | District    | Quadrangle                                   |
| 2) Operator's Well                      | Number: WI     | OTN5XHSM          | Well Pac                                        | d Name: WDTI         | N5          |                                              |
| 3) Farm Name/Sur                        | face Owner:    | Wise              | Public Roa                                      | ad Access: CR6       | 6 Wise Ru   | <u>in</u>                                    |
| 4) Elevation, curre                     | nt ground:     | 1412'             | Elevation, proposed                             | post-construction    | on: 1390'   |                                              |
| 5) Well Type (a)                        | Gas x          | Oil               | Und                                             | erground Storag      | ge          |                                              |
| Ot                                      | her            |                   |                                                 |                      |             |                                              |
| (b)                                     | )If Gas Sha    | llow <u>x</u>     | Deep                                            |                      |             |                                              |
|                                         | Hor            | rizontal <u>×</u> | <del></del>                                     |                      |             |                                              |
| 6) Existing Pad: Y                      | es or No Yes   | 3                 |                                                 | _                    |             |                                              |
| , I                                     | ` '            |                   | ticipated Thickness a<br>40'TVD, 70' thick, exp |                      | ` '         | -4600psi                                     |
| 8) Proposed Total                       | Vertical Depti | h: 8035' TVD      | at TD (dependent                                | upon formation       | n dip)      |                                              |
| 9) Formation at To                      | tal Vertical D | epth: Marcell     | us Shale (will not p                            | enetrate Onon        | daga)       |                                              |
| 10) Proposed Tota                       | l Measured De  | epth: 15,011      | MD at TD                                        |                      |             |                                              |
| 11) Proposed Hori                       | zontal Leg Le  | ngth: 6,059'      |                                                 |                      |             |                                              |
| 12) Approximate F                       | resh Water S   | trata Depths:     | Shallowest at ~                                 | 125' and deepe       | est at ~10  | 70'                                          |
| 13) Method to Det                       | ermine Fresh   | Water Depths:     | Depth of bit when wat                           | ter shows in flowlin | ne or depth | when misting is required                     |
| 14) Approximate S                       | altwater Dept  | ths: 2115', 256   | 65'                                             |                      |             |                                              |
| 15) Approximate (                       | Coal Seam De   | pths: 709'-712    | 2'; 970'-976'; 1058'-                           | 1062'; 1063'-10      | 070'        |                                              |
| 16) Approximate I                       | Depth to Possi | ble Void (coal    | mine, karst, other):                            | None anticipat       | ed          |                                              |
| 17) Does Proposed<br>directly overlying |                |                   |                                                 | No                   | x           |                                              |
| (a) If Yes, provid                      | e Mine Info:   | Name:             |                                                 |                      |             |                                              |
|                                         |                | Depth:            |                                                 |                      |             | RECEIVED Office of Oil and Gas               |
|                                         |                | Seam:             |                                                 |                      |             | FEB 2 5 2021                                 |
|                                         |                | Owner:            |                                                 |                      |             | WV Department of<br>Environmental Protection |