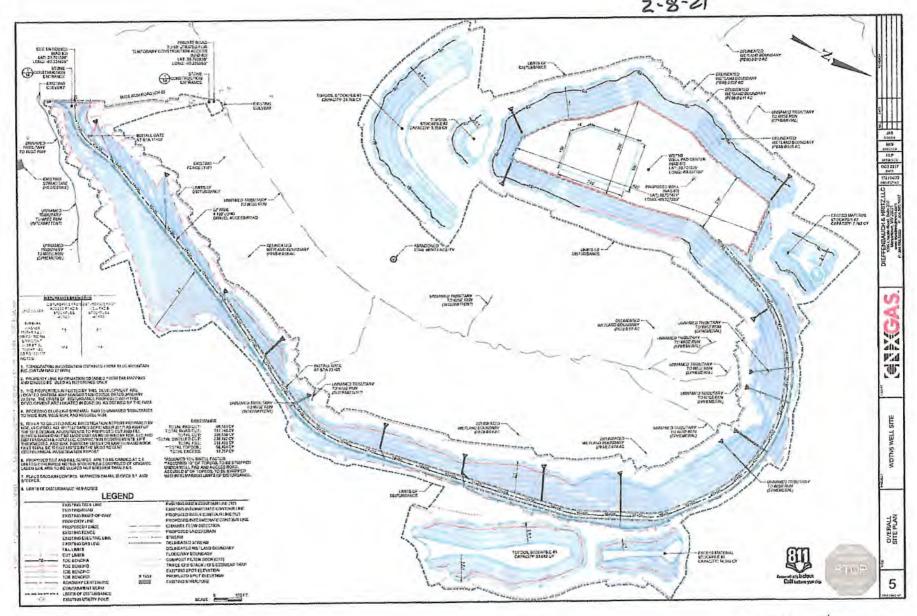

- 21) Total Area to be disturbed, including roads, stockpile area, pits, etc., (acres): No additional disturbance 46.9 acres for existing pad
- 22) Area to be disturbed for well pad only, less access road (acres): No additional disturbance 5.4 acres for existing pad
- 23) Describe centralizer placement for each casing string:

Fresh water/coal string: centralize shoe joint and every other joint to surface - utilize bow spring centralizers. Intermediate string: centralize shoe joint and every other joint to surface - utilize bow spring centralizers. Production string: centralize every joint from shoe to TOC - utilize single piece/rigid bow centralizers. Actual centralizer placement may be changed based on hole conditions.