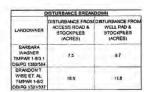

- 21) Total Area to be disturbed, including roads, stockpile area, pits, etc., (acres): No additional disturbance 46.9 acres for existing pad
- 22) Area to be disturbed for well pad only, less access road (acres): No additional disturbance 5.4 acres for existing pad
- 23) Describe centralizer placement for each casing string: