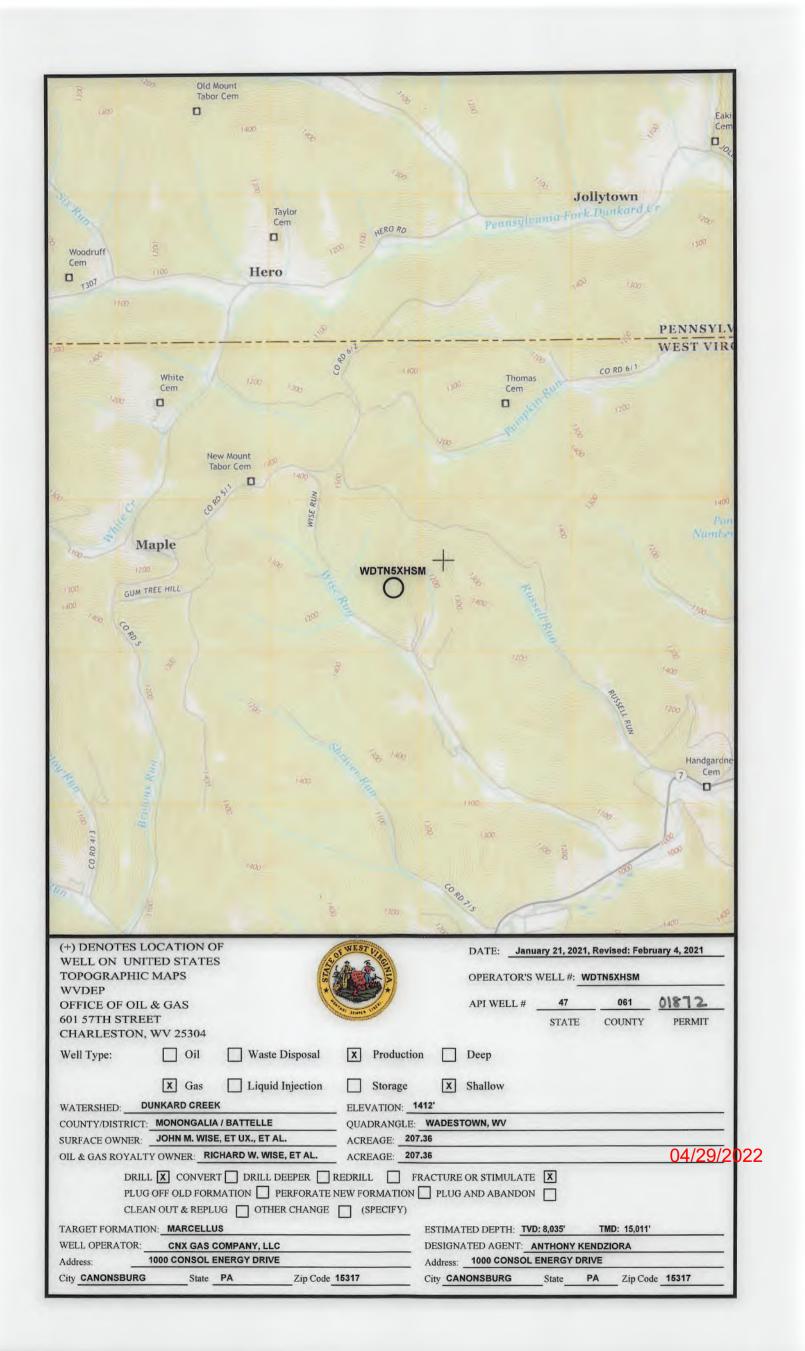

Operator's Well Number: WDTN5XHSM

Farm Name: JOHN M. WISE, ET UX., ET A

U.S. WELL NUMBER: 47-061-01872-00-00

Horizontal 6A New Drill Date Issued: 4/19/2021

API Number: 4706101872

# STATE OF WEST VIRGINIA DEPARTMENT OF ENVIRONMENTAL PROTECTION, OFFICE OF OIL AND GAS WELL WORK PERMIT APPLICATION

| 1) Well Operator:                       | CNX GAS        | COMPANY LL        | .C 494458046                                    | Monongalia           | Batelle     | WADESTOWN                                    |
|-----------------------------------------|----------------|-------------------|-------------------------------------------------|----------------------|-------------|----------------------------------------------|
| -<br>-                                  |                |                   | Operator ID                                     | County               | District    | Quadrangle                                   |
| 2) Operator's Well                      | Number: WI     | OTN5XHSM          | Well Pac                                        | d Name: WDTI         | N5          |                                              |
| 3) Farm Name/Sur                        | face Owner:    | Wise              | Public Roa                                      | ad Access: CR6       | 6 Wise Ru   | <u>in</u>                                    |
| 4) Elevation, curre                     | nt ground:     | 1412'             | Elevation, proposed                             | post-construction    | on: 1390'   |                                              |
| 5) Well Type (a)                        | Gas x          | Oil               | Und                                             | erground Storag      | ge          |                                              |
| Ot                                      | her            |                   |                                                 |                      |             |                                              |
| (b)                                     | )If Gas Sha    | llow <u>x</u>     | Deep                                            |                      |             |                                              |
|                                         | Hor            | rizontal <u>×</u> | <del></del>                                     |                      |             |                                              |
| 6) Existing Pad: Y                      | es or No Yes   | 3                 |                                                 | _                    |             |                                              |
| , I                                     | ` '            |                   | ticipated Thickness a<br>40'TVD, 70' thick, exp |                      | ` '         | -4600psi                                     |
| 8) Proposed Total                       | Vertical Depti | h: 8035' TVD      | at TD (dependent                                | upon formation       | n dip)      |                                              |
| 9) Formation at To                      | tal Vertical D | epth: Marcell     | us Shale (will not p                            | enetrate Onon        | daga)       |                                              |
| 10) Proposed Tota                       | l Measured De  | epth: 15,011      | MD at TD                                        |                      |             |                                              |
| 11) Proposed Hori                       | zontal Leg Le  | ngth: 6,059'      |                                                 |                      |             |                                              |
| 12) Approximate F                       | resh Water S   | trata Depths:     | Shallowest at ~                                 | 125' and deepe       | est at ~10  | 70'                                          |
| 13) Method to Det                       | ermine Fresh   | Water Depths:     | Depth of bit when wat                           | ter shows in flowlin | ne or depth | when misting is required                     |
| 14) Approximate S                       | altwater Dept  | ths: 2115', 256   | 65'                                             |                      |             |                                              |
| 15) Approximate (                       | Coal Seam De   | pths: 709'-712    | 2'; 970'-976'; 1058'-                           | 1062'; 1063'-10      | 070'        |                                              |
| 16) Approximate I                       | Depth to Possi | ble Void (coal    | mine, karst, other):                            | None anticipat       | ed          |                                              |
| 17) Does Proposed<br>directly overlying |                |                   |                                                 | No                   | x           |                                              |
| (a) If Yes, provid                      | e Mine Info:   | Name:             |                                                 |                      |             |                                              |
|                                         |                | Depth:            |                                                 |                      |             | RECEIVED Office of Oil and Gas               |
|                                         |                | Seam:             |                                                 |                      |             | FEB 2 5 2021                                 |
|                                         |                | Owner:            |                                                 |                      |             | WV Department of<br>Environmental Protection |