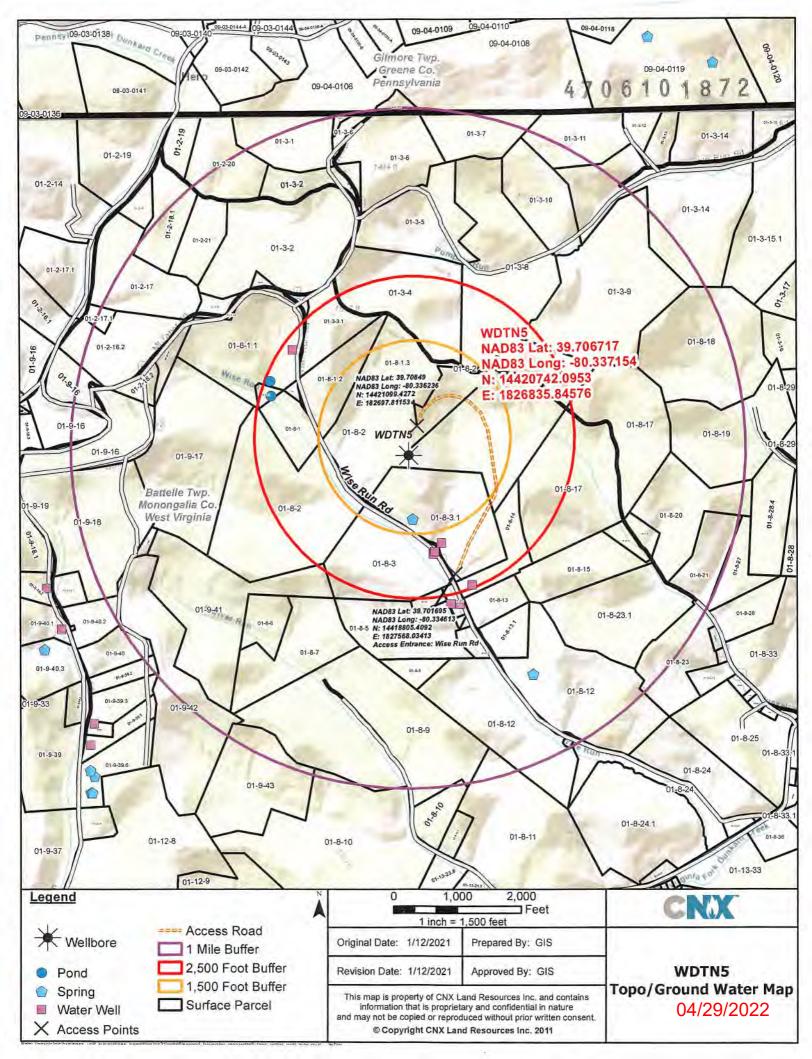

#### WDTN5 Pad Frac - SOG Review

In accordance with WVDEP 35CSR8 Section 5.11, all known shallow oil and gas (SOG) wells have been identified within a 1000' buffer around the WDTN5 pad. Any SOG well that falls within the Area of Review (AOR) has been reviewed and is provided in a list that includes API, Operator, Well Name, Well Number, Current Status, Total Depth, and Permit Date.

#### WDTN5 M2 Pad Frac SOG Review

Friday, January 8, 2021

Figure 1. Only 26 wells lie within a 1000' buffer around the WDTN5 Pad that penetrate the Big Injun Sand or deeper horizons. The deepest well is 3700' and produces from the 5<sup>th</sup> Sand. No known SOG Communication events have occurred in this area.