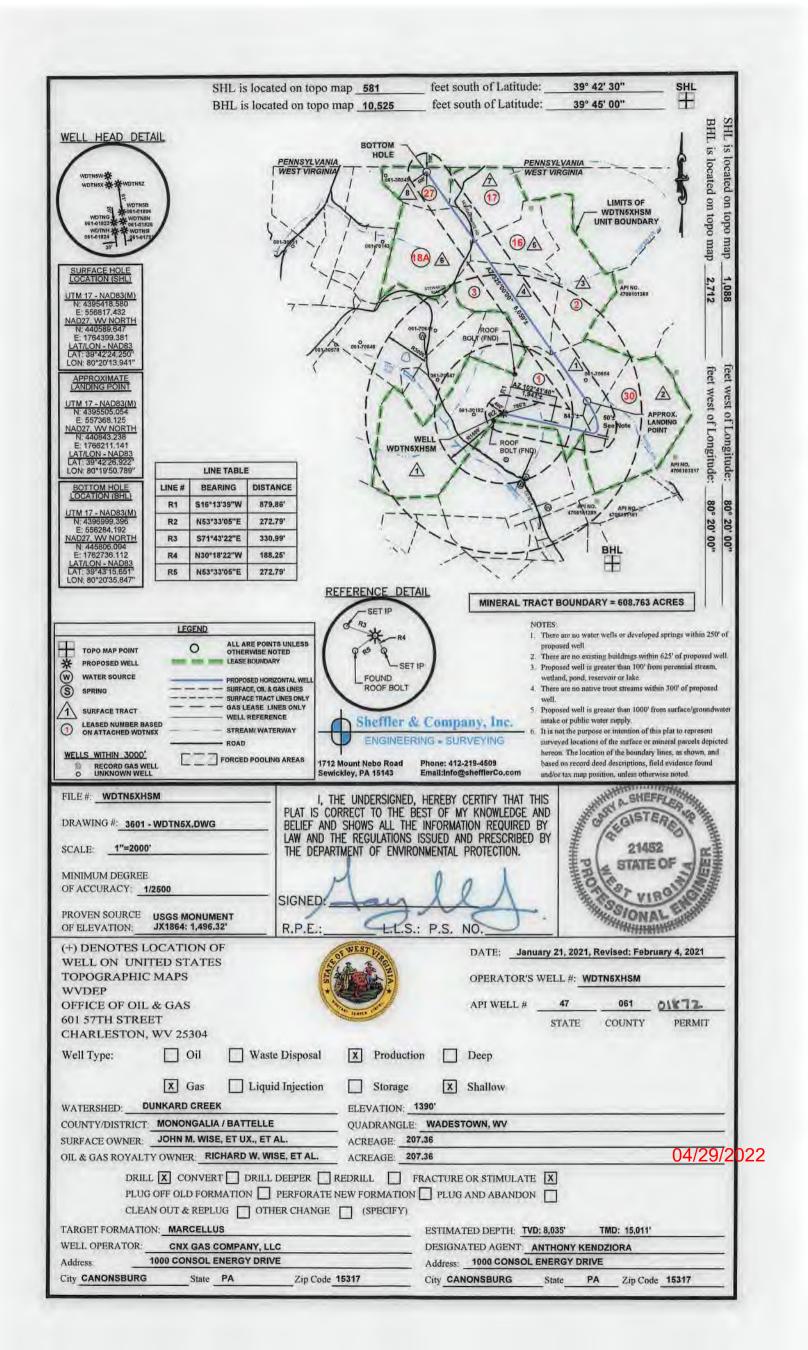

Operator's Well Number: WDTN5XHSM

Farm Name: JOHN M. WISE, ET UX., ET A

U.S. WELL NUMBER: 47-061-01872-00-00

Horizontal 6A New Drill Date Issued: 4/19/2021

API Number: 4706101872

# STATE OF WEST VIRGINIA DEPARTMENT OF ENVIRONMENTAL PROTECTION, OFFICE OF OIL AND GAS WELL WORK PERMIT APPLICATION

| 1) Well Operator:                       | CNX GAS        | COMPANY LL        | .C 494458046                                    | Monongalia           | Batelle     | WADESTOWN                                    |
|-----------------------------------------|----------------|-------------------|-------------------------------------------------|----------------------|-------------|----------------------------------------------|
| -<br>-                                  |                |                   | Operator ID                                     | County               | District    | Quadrangle                                   |
| 2) Operator's Well                      | Number: WI     | OTN5XHSM          | Well Pac                                        | d Name: WDTI         | N5          |                                              |
| 3) Farm Name/Sur                        | face Owner:    | Wise              | Public Roa                                      | ad Access: CR6       | 6 Wise Ru   | <u>in</u>                                    |
| 4) Elevation, curre                     | nt ground:     | 1412'             | Elevation, proposed                             | post-construction    | on: 1390'   |                                              |
| 5) Well Type (a)                        | Gas x          | Oil               | Und                                             | erground Storag      | ge          |                                              |
| Ot                                      | her            |                   |                                                 |                      |             |                                              |
| (b)                                     | )If Gas Sha    | llow <u>x</u>     | Deep                                            |                      |             |                                              |
|                                         | Hor            | rizontal <u>×</u> | <del></del>                                     |                      |             |                                              |
| 6) Existing Pad: Y                      | es or No Yes   | 3                 |                                                 | _                    |             |                                              |
| , I                                     | ` '            |                   | ticipated Thickness a<br>40'TVD, 70' thick, exp |                      | ` '         | -4600psi                                     |
| 8) Proposed Total                       | Vertical Depti | h: 8035' TVD      | at TD (dependent                                | upon formation       | n dip)      |                                              |
| 9) Formation at To                      | tal Vertical D | epth: Marcell     | us Shale (will not p                            | enetrate Onon        | daga)       |                                              |
| 10) Proposed Tota                       | l Measured De  | epth: 15,011      | MD at TD                                        |                      |             |                                              |
| 11) Proposed Hori                       | zontal Leg Le  | ngth: 6,059'      |                                                 |                      |             |                                              |
| 12) Approximate F                       | resh Water S   | trata Depths:     | Shallowest at ~                                 | 125' and deepe       | est at ~10  | 70'                                          |
| 13) Method to Det                       | ermine Fresh   | Water Depths:     | Depth of bit when wat                           | ter shows in flowlin | ne or depth | when misting is required                     |
| 14) Approximate S                       | altwater Dept  | ths: 2115', 256   | 65'                                             |                      |             |                                              |
| 15) Approximate (                       | Coal Seam De   | pths: 709'-712    | 2'; 970'-976'; 1058'-                           | 1062'; 1063'-10      | 070'        |                                              |
| 16) Approximate I                       | Depth to Possi | ble Void (coal    | mine, karst, other):                            | None anticipat       | ed          |                                              |
| 17) Does Proposed<br>directly overlying |                |                   |                                                 | No                   | x           |                                              |
| (a) If Yes, provid                      | e Mine Info:   | Name:             |                                                 |                      |             |                                              |
|                                         |                | Depth:            |                                                 |                      |             | RECEIVED Office of Oil and Gas               |
|                                         |                | Seam:             |                                                 |                      |             | FEB 2 5 2021                                 |
|                                         |                | Owner:            |                                                 |                      |             | WV Department of<br>Environmental Protection |