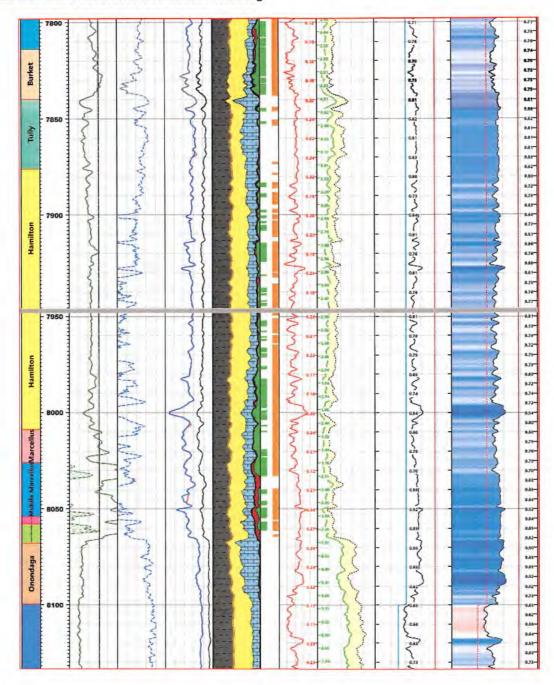

Figure 3. Stratigraphic intervals of high stress should serve as adequate confining layers, or frac barriers, for a Marcellus frac, seen below in the Wadestown Area Stress Profile log.

WDTN5 M2 Pad Frac SOG Review