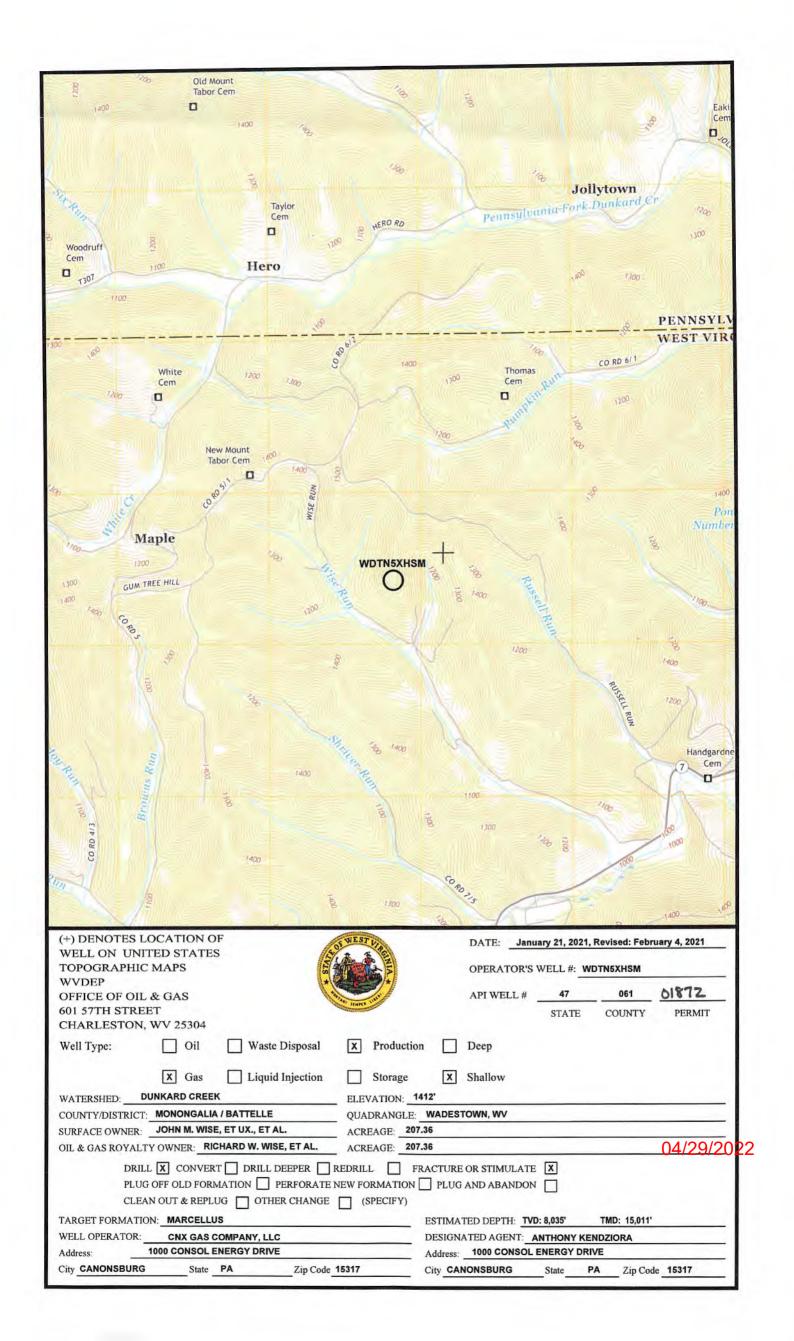

# STATE OF WEST VIRGINIA DEPARTMENT OF ENVIRONMENTAL PROTECTION, OFFICE OF OIL AND GAS WELL WORK PERMIT APPLICATION

| 1) Well Operator:                       | CNX GAS        | COMPANY LL        | .C 494458046                                    | Monongalia           | Batelle     | WADESTOWN                                    |
|-----------------------------------------|----------------|-------------------|-------------------------------------------------|----------------------|-------------|----------------------------------------------|
| -<br>-                                  |                |                   | Operator ID                                     | County               | District    | Quadrangle                                   |
| 2) Operator's Well                      | Number: WI     | OTN5XHSM          | Well Pac                                        | d Name: WDTI         | N5          |                                              |
| 3) Farm Name/Sur                        | face Owner:    | Wise              | Public Roa                                      | ad Access: CR6       | 6 Wise Ru   | <u>in</u>                                    |
| 4) Elevation, curre                     | nt ground:     | 1412'             | Elevation, proposed                             | post-construction    | on: 1390'   |                                              |
| 5) Well Type (a)                        | Gas x          | Oil               | Und                                             | erground Storag      | ge          |                                              |
| Ot                                      | her            |                   |                                                 |                      |             |                                              |
| (b)                                     | )If Gas Sha    | llow <u>x</u>     | Deep                                            |                      |             |                                              |
|                                         | Hor            | rizontal <u>×</u> | <del></del>                                     |                      |             |                                              |
| 6) Existing Pad: Y                      | es or No Yes   | 3                 |                                                 | _                    |             |                                              |
| , I                                     | ` '            |                   | ticipated Thickness a<br>40'TVD, 70' thick, exp |                      | ` '         | -4600psi                                     |
| 8) Proposed Total                       | Vertical Depti | h: 8035' TVD      | at TD (dependent                                | upon formation       | n dip)      |                                              |
| 9) Formation at To                      | tal Vertical D | epth: Marcell     | us Shale (will not p                            | enetrate Onon        | daga)       |                                              |
| 10) Proposed Tota                       | l Measured De  | epth: 15,011      | MD at TD                                        |                      |             |                                              |
| 11) Proposed Hori                       | zontal Leg Le  | ngth: 6,059'      |                                                 |                      |             |                                              |
| 12) Approximate F                       | resh Water S   | trata Depths:     | Shallowest at ~                                 | 125' and deepe       | est at ~10  | 70'                                          |
| 13) Method to Det                       | ermine Fresh   | Water Depths:     | Depth of bit when wat                           | ter shows in flowlin | ne or depth | when misting is required                     |
| 14) Approximate S                       | altwater Dept  | ths: 2115', 256   | 65'                                             |                      |             |                                              |
| 15) Approximate (                       | Coal Seam De   | pths: 709'-712    | 2'; 970'-976'; 1058'-                           | 1062'; 1063'-10      | 070'        |                                              |
| 16) Approximate I                       | Depth to Possi | ble Void (coal    | mine, karst, other):                            | None anticipat       | ed          |                                              |
| 17) Does Proposed<br>directly overlying |                |                   |                                                 | No                   | x           |                                              |
| (a) If Yes, provid                      | e Mine Info:   | Name:             |                                                 |                      |             |                                              |
|                                         |                | Depth:            |                                                 |                      |             | RECEIVED Office of Oil and Gas               |
|                                         |                | Seam:             |                                                 |                      |             | FEB 2 5 2021                                 |
|                                         |                | Owner:            |                                                 |                      |             | WV Department of<br>Environmental Protection |