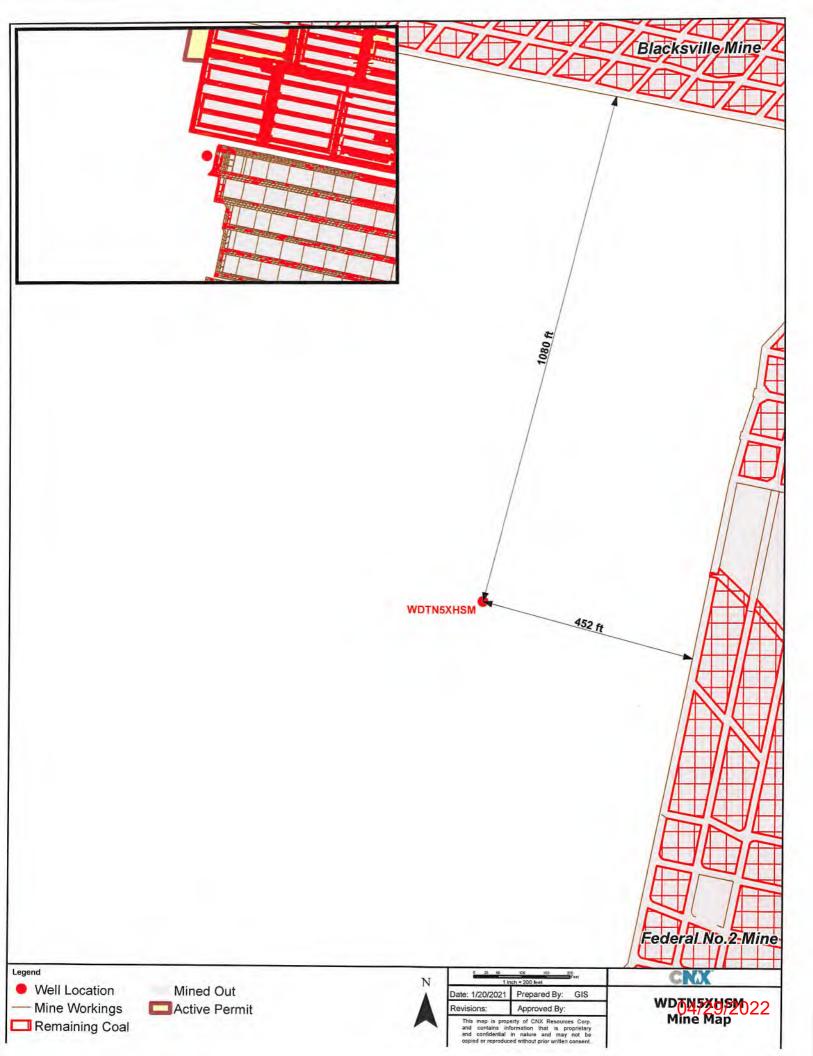

# STATE OF WEST VIRGINIA DEPARTMENT OF ENVIRONMENTAL PROTECTION, OFFICE OF OIL AND GAS WELL WORK PERMIT APPLICATION

| 1) Well Operator:                       | CNX GAS        | COMPANY LL        | .C 494458046                                    | Monongalia           | Batelle     | WADESTOWN                                    |
|-----------------------------------------|----------------|-------------------|-------------------------------------------------|----------------------|-------------|----------------------------------------------|
| -<br>-                                  |                |                   | Operator ID                                     | County               | District    | Quadrangle                                   |
| 2) Operator's Well                      | Number: WI     | OTN5XHSM          | Well Pac                                        | d Name: WDTI         | N5          |                                              |
| 3) Farm Name/Sur                        | face Owner:    | Wise              | Public Roa                                      | ad Access: CR6       | 6 Wise Ru   | <u>in</u>                                    |
| 4) Elevation, curre                     | nt ground:     | 1412'             | Elevation, proposed                             | post-construction    | on: 1390'   |                                              |
| 5) Well Type (a)                        | Gas x          | Oil               | Und                                             | erground Storag      | ge          |                                              |
| Ot                                      | her            |                   |                                                 |                      |             |                                              |
| (b)                                     | )If Gas Sha    | llow <u>x</u>     | Deep                                            |                      |             |                                              |
|                                         | Hor            | rizontal <u>×</u> | <del></del>                                     |                      |             |                                              |
| 6) Existing Pad: Y                      | es or No Yes   | 3                 |                                                 | _                    |             |                                              |
| , I                                     | ` '            |                   | ticipated Thickness a<br>40'TVD, 70' thick, exp |                      | ` '         | -4600psi                                     |
| 8) Proposed Total                       | Vertical Depti | h: 8035' TVD      | at TD (dependent                                | upon formation       | n dip)      |                                              |
| 9) Formation at To                      | tal Vertical D | epth: Marcell     | us Shale (will not p                            | enetrate Onon        | daga)       |                                              |
| 10) Proposed Tota                       | l Measured De  | epth: 15,011      | MD at TD                                        |                      |             |                                              |
| 11) Proposed Hori                       | zontal Leg Le  | ngth: 6,059'      |                                                 |                      |             |                                              |
| 12) Approximate F                       | resh Water S   | trata Depths:     | Shallowest at ~                                 | 125' and deepe       | est at ~10  | 70'                                          |
| 13) Method to Det                       | ermine Fresh   | Water Depths:     | Depth of bit when wat                           | ter shows in flowlin | ne or depth | when misting is required                     |
| 14) Approximate S                       | altwater Dept  | ths: 2115', 256   | 65'                                             |                      |             |                                              |
| 15) Approximate (                       | Coal Seam De   | pths: 709'-712    | 2'; 970'-976'; 1058'-                           | 1062'; 1063'-10      | 070'        |                                              |
| 16) Approximate I                       | Depth to Possi | ble Void (coal    | mine, karst, other):                            | None anticipat       | ed          |                                              |
| 17) Does Proposed<br>directly overlying |                |                   |                                                 | No                   | x           |                                              |
| (a) If Yes, provid                      | e Mine Info:   | Name:             |                                                 |                      |             |                                              |
|                                         |                | Depth:            |                                                 |                      |             | RECEIVED Office of Oil and Gas               |
|                                         |                | Seam:             |                                                 |                      |             | FEB 2 5 2021                                 |
|                                         |                | Owner:            |                                                 |                      |             | WV Department of<br>Environmental Protection |

- 21) Total Area to be disturbed, including roads, stockpile area, pits, etc., (acres): No additional disturbance 46.9 acres for existing pad
- 22) Area to be disturbed for well pad only, less access road (acres): No additional disturbance 5.4 acres for existing pad
- 23) Describe centralizer placement for each casing string: