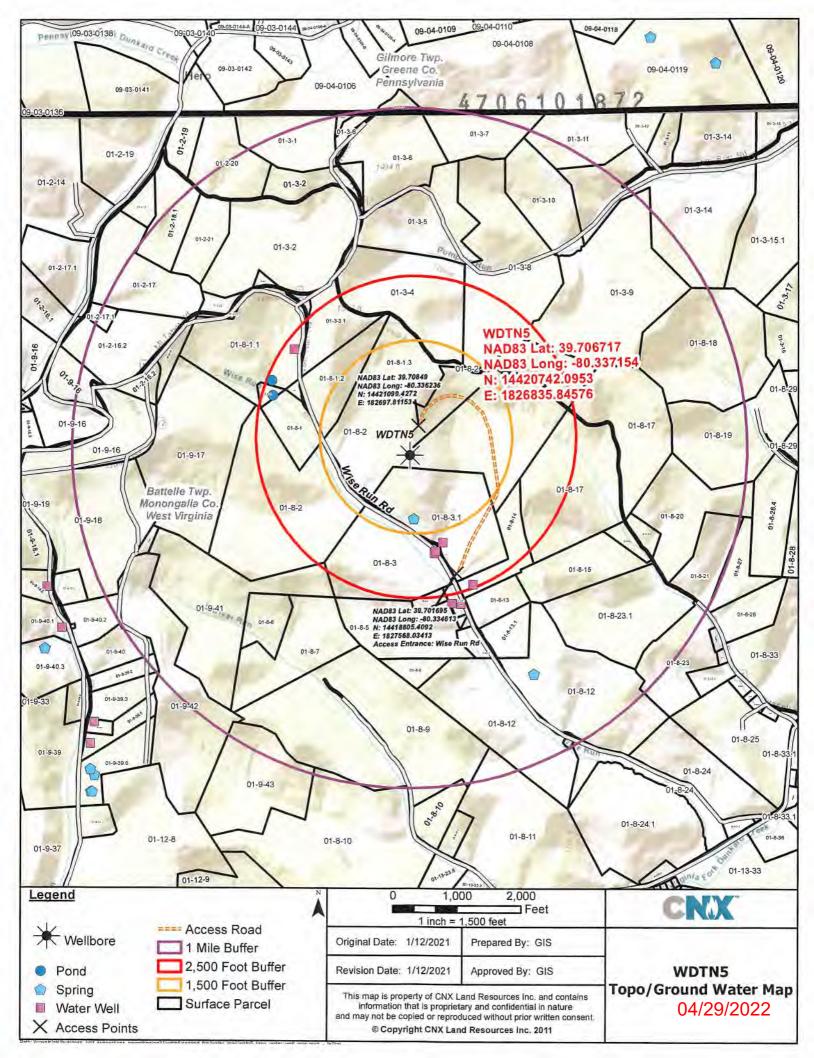

# STATE OF WEST VIRGINIA DEPARTMENT OF ENVIRONMENTAL PROTECTION, OFFICE OF OIL AND GAS WELL WORK PERMIT APPLICATION

| 1) Well Operator:                       | CNX GAS        | COMPANY LL        | .C 494458046                                    | Monongalia           | Batelle     | WADESTOWN                                    |
|-----------------------------------------|----------------|-------------------|-------------------------------------------------|----------------------|-------------|----------------------------------------------|
| -<br>-                                  |                |                   | Operator ID                                     | County               | District    | Quadrangle                                   |
| 2) Operator's Well                      | Number: WI     | OTN5XHSM          | Well Pac                                        | d Name: WDTI         | N5          |                                              |
| 3) Farm Name/Sur                        | face Owner:    | Wise              | Public Roa                                      | ad Access: CR6       | 6 Wise Ru   | <u>in</u>                                    |
| 4) Elevation, curre                     | nt ground:     | 1412'             | Elevation, proposed                             | post-construction    | on: 1390'   |                                              |
| 5) Well Type (a)                        | Gas x          | Oil               | Und                                             | erground Storag      | ge          |                                              |
| Ot                                      | her            |                   |                                                 |                      |             |                                              |
| (b)                                     | )If Gas Sha    | llow <u>x</u>     | Deep                                            |                      |             |                                              |
|                                         | Hor            | rizontal <u>×</u> | <del></del>                                     |                      |             |                                              |
| 6) Existing Pad: Y                      | es or No Yes   | 3                 |                                                 | _                    |             |                                              |
| , I                                     | ` '            |                   | ticipated Thickness a<br>40'TVD, 70' thick, exp |                      | ` '         | -4600psi                                     |
| 8) Proposed Total                       | Vertical Depti | h: 8035' TVD      | at TD (dependent                                | upon formation       | n dip)      |                                              |
| 9) Formation at To                      | tal Vertical D | epth: Marcell     | us Shale (will not p                            | enetrate Onon        | daga)       |                                              |
| 10) Proposed Tota                       | l Measured De  | epth: 15,011      | MD at TD                                        |                      |             |                                              |
| 11) Proposed Hori                       | zontal Leg Le  | ngth: 6,059'      |                                                 |                      |             |                                              |
| 12) Approximate F                       | resh Water S   | trata Depths:     | Shallowest at ~                                 | 125' and deepe       | est at ~10  | 70'                                          |
| 13) Method to Det                       | ermine Fresh   | Water Depths:     | Depth of bit when wat                           | ter shows in flowlin | ne or depth | when misting is required                     |
| 14) Approximate S                       | altwater Dept  | ths: 2115', 256   | 65'                                             |                      |             |                                              |
| 15) Approximate (                       | Coal Seam De   | pths: 709'-712    | 2'; 970'-976'; 1058'-                           | 1062'; 1063'-10      | 070'        |                                              |
| 16) Approximate I                       | Depth to Possi | ble Void (coal    | mine, karst, other):                            | None anticipat       | ed          |                                              |
| 17) Does Proposed<br>directly overlying |                |                   |                                                 | No                   | x           |                                              |
| (a) If Yes, provid                      | e Mine Info:   | Name:             |                                                 |                      |             |                                              |
|                                         |                | Depth:            |                                                 |                      |             | RECEIVED Office of Oil and Gas               |
|                                         |                | Seam:             |                                                 |                      |             | FEB 2 5 2021                                 |
|                                         |                | Owner:            |                                                 |                      |             | WV Department of<br>Environmental Protection |

Well Pad Name: WDTN5

18)