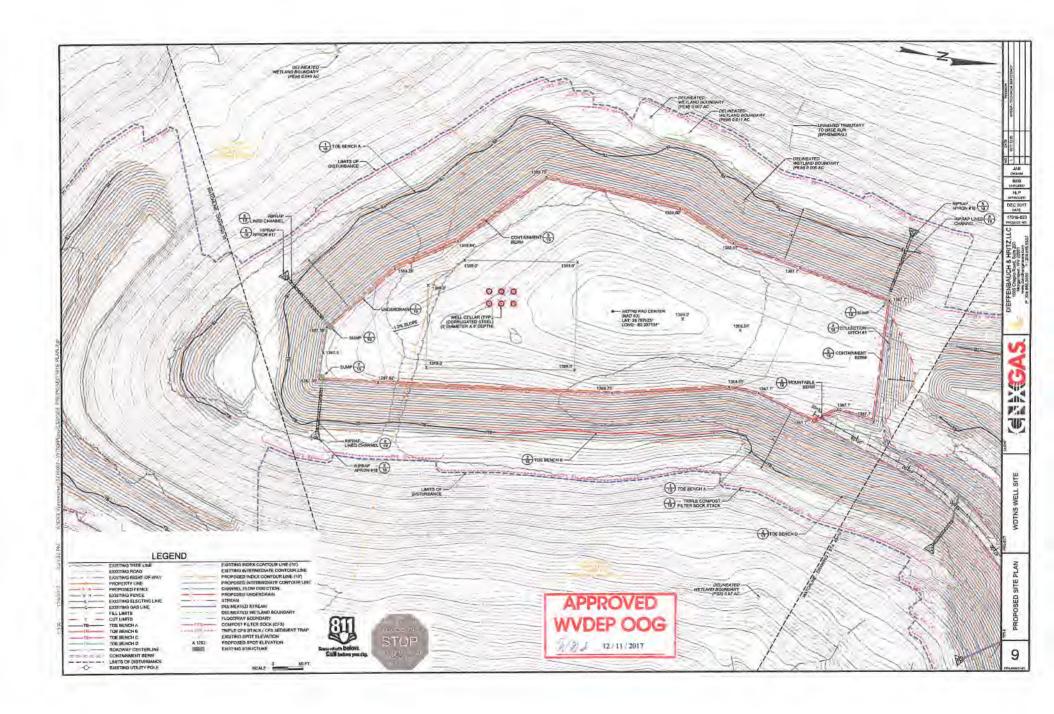

- 21) Total Area to be disturbed, including roads, stockpile area, pits, etc., (acres): No additional disturbance 46.9 acres for existing pad
- 22) Area to be disturbed for well pad only, less access road (acres): No additional disturbance 5.4 acres for existing pad
- 23) Describe centralizer placement for each casing string:

Fresh water/coal string: centralize shoe joint and every other joint to surface - utilize bow spring centralizers. Intermediate string: centralize shoe joint and every other joint to surface - utilize bow spring centralizers. Production string: centralize every joint from shoe to TOC - utilize single piece/rigid bow centralizers. Actual centralizer placement may be changed based on hole conditions.