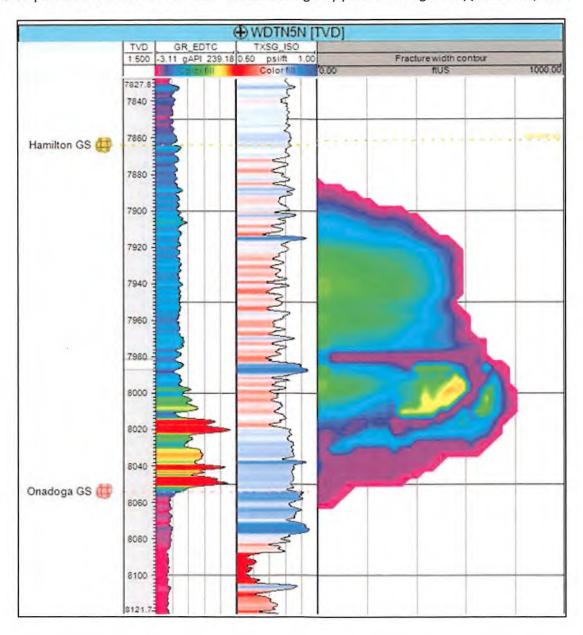

The current hypothesis for SOG Communication is that Marcellus frac fluids and pressure intersect and migrate up a nearby fault that acts as a conduit for upward migration and intersection with high permeability reservoirs of the Alexander and Benson. These reservoirs are not developed in the Wadestown. Geomechanical data is collected from dipole sonic logs. CNX's nearest sonic data is from the WDTN5BHSU well (Figure 3), which is the pilot hole on this pad. Frac modeling (Figure 4) of the Marcellus in the area does not show significant upward frac growth.

Friday, January 8, 2021

Figure 4. Stratigraphic intervals of high stress should serve as adequate frac barriers for a Marcellus frac. The frac modeling example below is from the WDTN5B. Frac modeling only yields frac height of approximately 200'.