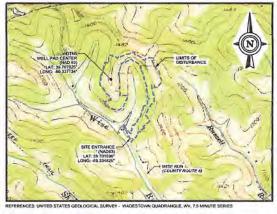

# STATE OF WEST VIRGINIA DEPARTMENT OF ENVIRONMENTAL PROTECTION, OFFICE OF OIL AND GAS WELL WORK PERMIT APPLICATION

| 1) Well Operator:                       | CNX GAS        | COMPANY LL        | .C 494458046                                    | Monongalia           | Batelle     | WADESTOWN                                    |
|-----------------------------------------|----------------|-------------------|-------------------------------------------------|----------------------|-------------|----------------------------------------------|
| -<br>-                                  |                |                   | Operator ID                                     | County               | District    | Quadrangle                                   |
| 2) Operator's Well                      | Number: WI     | OTN5XHSM          | Well Pac                                        | d Name: WDTI         | N5          |                                              |
| 3) Farm Name/Sur                        | face Owner:    | Wise              | Public Roa                                      | ad Access: CR6       | 6 Wise Ru   | <u>in</u>                                    |
| 4) Elevation, curre                     | nt ground:     | 1412'             | Elevation, proposed                             | post-construction    | on: 1390'   |                                              |
| 5) Well Type (a)                        | Gas x          | Oil               | Und                                             | erground Storag      | ge          |                                              |
| Ot                                      | her            |                   |                                                 |                      |             |                                              |
| (b)                                     | )If Gas Sha    | llow <u>x</u>     | Deep                                            |                      |             |                                              |
|                                         | Hor            | rizontal <u>×</u> | <del></del>                                     |                      |             |                                              |
| 6) Existing Pad: Y                      | es or No Yes   | 3                 |                                                 | _                    |             |                                              |
| , I                                     | ` '            |                   | ticipated Thickness a<br>40'TVD, 70' thick, exp |                      | ` '         | -4600psi                                     |
| 8) Proposed Total                       | Vertical Depti | h: 8035' TVD      | at TD (dependent                                | upon formation       | n dip)      |                                              |
| 9) Formation at To                      | tal Vertical D | epth: Marcell     | us Shale (will not p                            | enetrate Onon        | daga)       |                                              |
| 10) Proposed Tota                       | l Measured De  | epth: 15,011      | MD at TD                                        |                      |             |                                              |
| 11) Proposed Hori                       | zontal Leg Le  | ngth: 6,059'      |                                                 |                      |             |                                              |
| 12) Approximate F                       | resh Water S   | trata Depths:     | Shallowest at ~                                 | 125' and deepe       | est at ~10  | 70'                                          |
| 13) Method to Det                       | ermine Fresh   | Water Depths:     | Depth of bit when wat                           | ter shows in flowlin | ne or depth | when misting is required                     |
| 14) Approximate S                       | altwater Dept  | ths: 2115', 256   | 65'                                             |                      |             |                                              |
| 15) Approximate (                       | Coal Seam De   | pths: 709'-712    | 2'; 970'-976'; 1058'-                           | 1062'; 1063'-10      | 070'        |                                              |
| 16) Approximate I                       | Depth to Possi | ble Void (coal    | mine, karst, other):                            | None anticipat       | ed          |                                              |
| 17) Does Proposed<br>directly overlying |                |                   |                                                 | No                   | x           |                                              |
| (a) If Yes, provid                      | e Mine Info:   | Name:             |                                                 |                      |             |                                              |
|                                         |                | Depth:            |                                                 |                      |             | RECEIVED Office of Oil and Gas               |
|                                         |                | Seam:             |                                                 |                      |             | FEB 2 5 2021                                 |
|                                         |                | Owner:            |                                                 |                      |             | WV Department of<br>Environmental Protection |