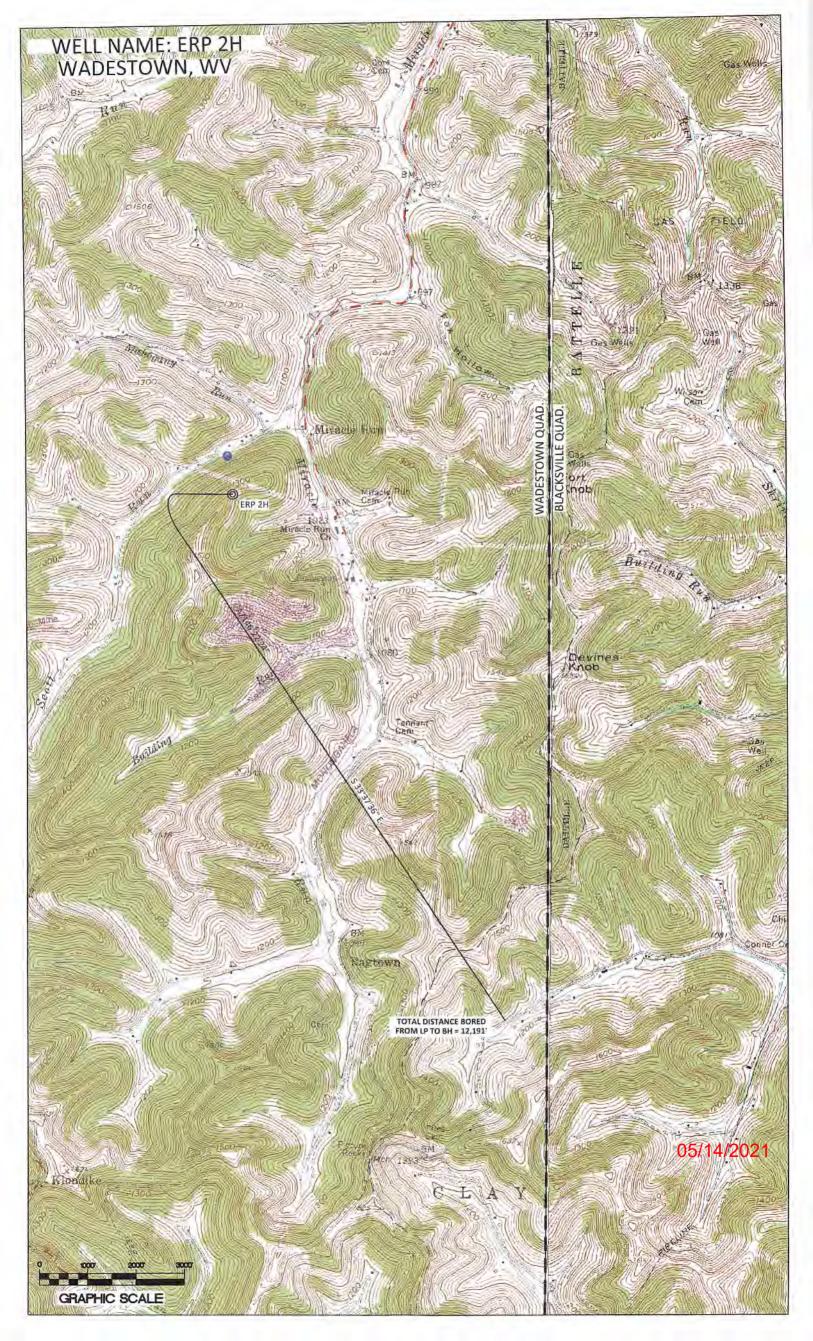

05/14/2021

| FILE #: NEE20  | DATE: MARCH 22, 2021       |  |  |
|----------------|----------------------------|--|--|
| DRAWING #:2987 | OPERATOR'S WELL #: ERP 2H  |  |  |
| SCALE: N/A     | API WELL #: 47 61 OPTT HAS |  |  |

RECEIVED
Office of Oil and Gas

APR 0 7 2021

WV Department of Environmental Protection

05/14/2021

| FILE #: NEE20 | DATE: MARCH 22, 2021                            |
|---------------|-------------------------------------------------|
| DRAWING #:    | OPERATOR'S WELL #: ERP 2H                       |
| SCALE:N/A     | API WELL #: 47 61 01877 HGA STATE COUNTY PERMIT |