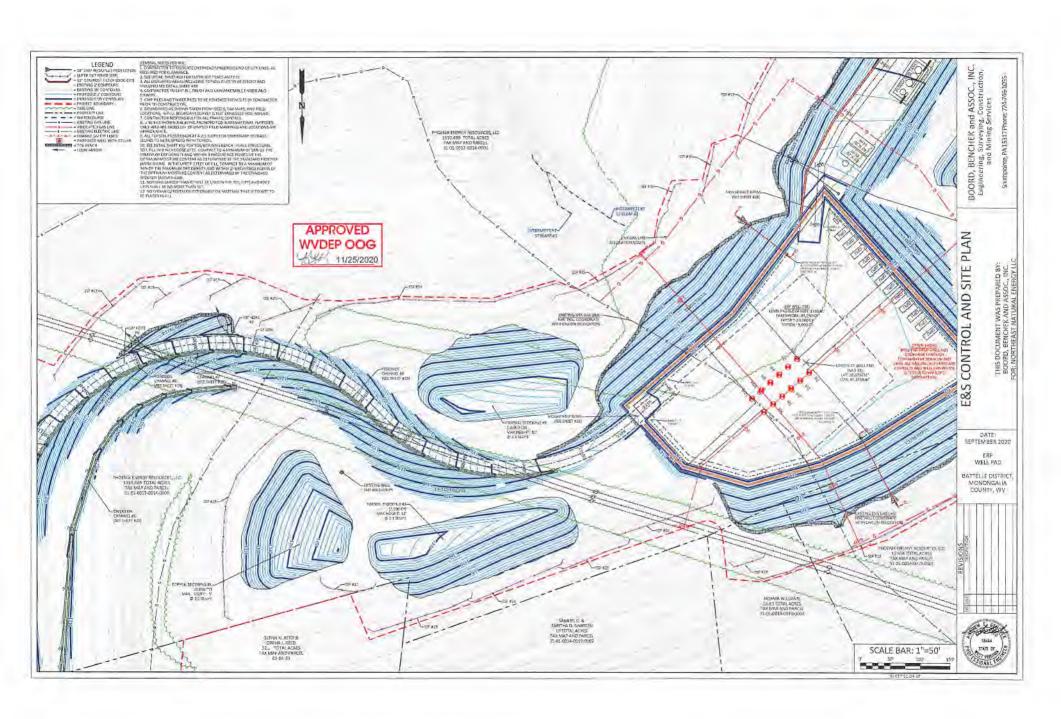

- 21) Total Area to be disturbed, including roads, stockpile area, pits, etc., (acres): 51.23
- 22) Area to be disturbed for well pad only, less access road (acres): 29.70
- 23) Describe centralizer placement for each casing string: