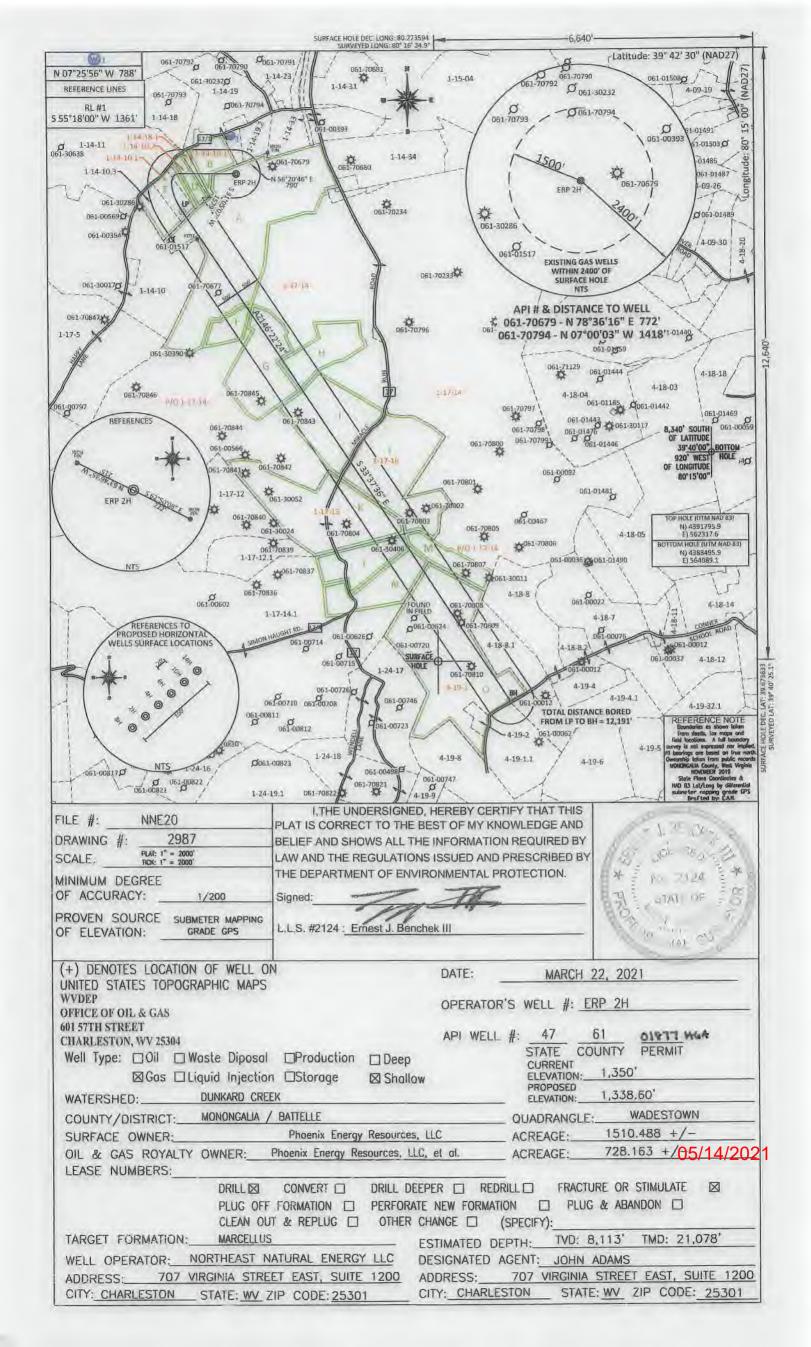

05/14/2021

| FILE #: NEE20  | DATE: MARCH 22, 2021       |  |  |
|----------------|----------------------------|--|--|
| DRAWING #:2987 | OPERATOR'S WELL #: ERP 2H  |  |  |
| SCALE: N/A     | API WELL #: 47 61 OPTT HAS |  |  |

RECEIVED
Office of Oil and Gas

APR 0 7 2021

WV Department of Environmental Protection

05/14/2021

| FILE #: NEE20 | DATE: MARCH 22, 2021                            |
|---------------|-------------------------------------------------|
| DRAWING #:    | OPERATOR'S WELL #: ERP 2H                       |
| SCALE:N/A     | API WELL #: 47 61 01877 HGA STATE COUNTY PERMIT |