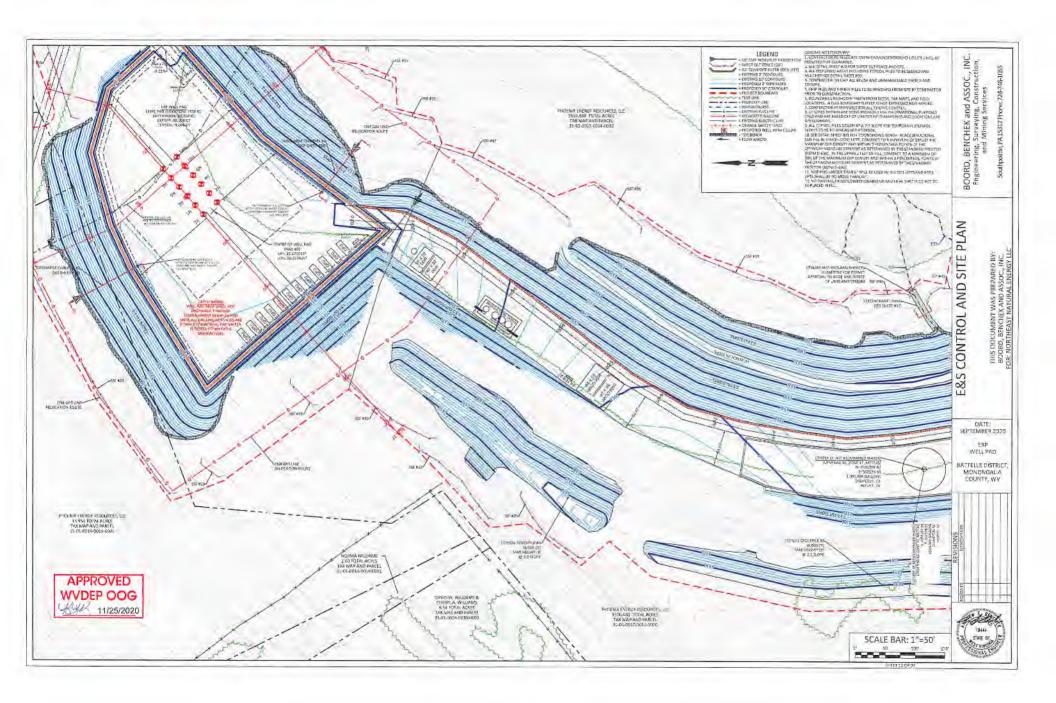

- 21) Total Area to be disturbed, including roads, stockpile area, pits, etc., (acres): 51.23
- 22) Area to be disturbed for well pad only, less access road (acres): 29.70
- 23) Describe centralizer placement for each casing string: