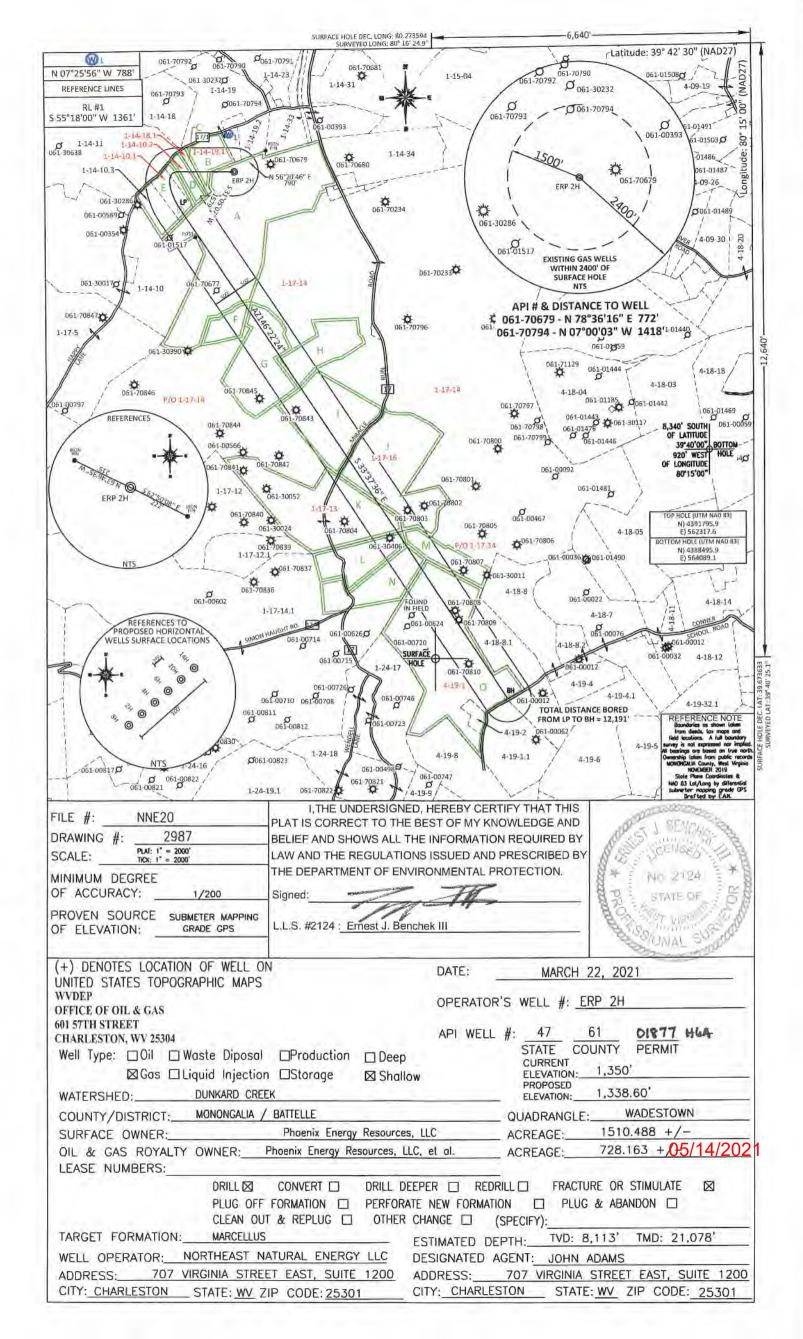

05/14/2021

| FILE #: NEE20  | DATE: MARCH 22, 2021       |  |  |
|----------------|----------------------------|--|--|
| DRAWING #:2987 | OPERATOR'S WELL #: ERP 2H  |  |  |
| SCALE: N/A     | API WELL #: 47 61 OPTT HAS |  |  |

RECEIVED
Office of Oil and Gas

APR 0 7 2021

WV Department of Environmental Protection

05/14/2021

| FILE #: NEE20 | DATE: MARCH 22, 2021                            |
|---------------|-------------------------------------------------|
| DRAWING #:    | OPERATOR'S WELL #: ERP 2H                       |
| SCALE:N/A     | API WELL #: 47 61 01877 HGA STATE COUNTY PERMIT |