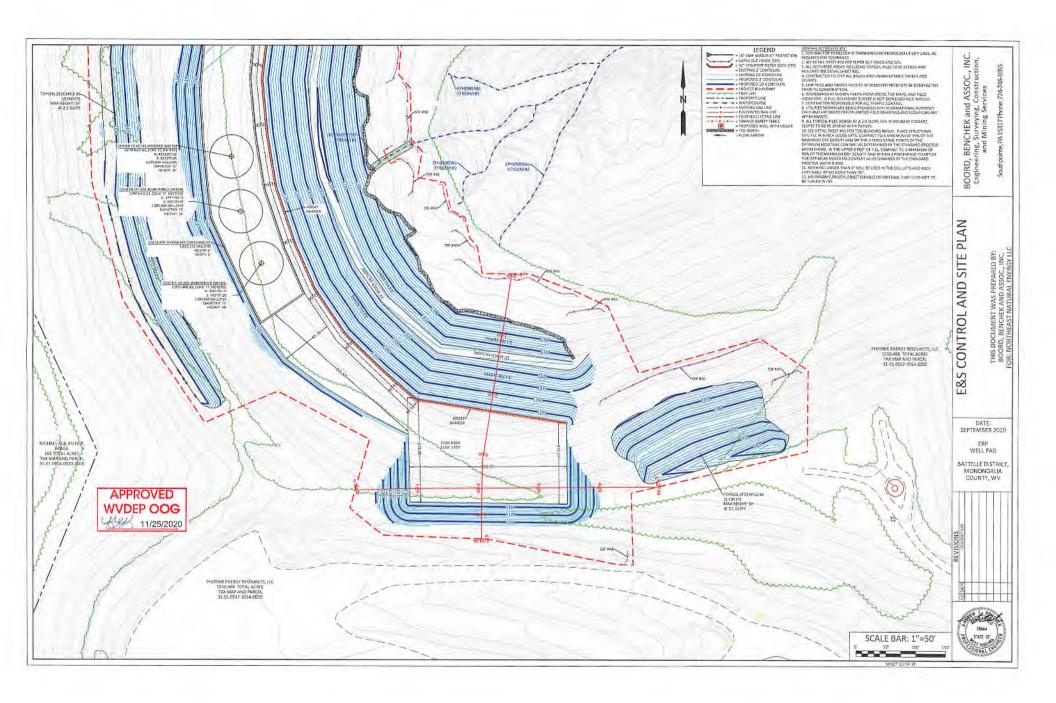

- 21) Total Area to be disturbed, including roads, stockpile area, pits, etc., (acres): 51.23
- 22) Area to be disturbed for well pad only, less access road (acres): 29.70
- 23) Describe centralizer placement for each casing string:

Surface: shoe track & every 3rd joint to surface

Intermediate: shoe track & every 3rd joint to surface

Production: Rigid bow centralizers at shoe track & every other joint in the lateral to KOP. Bow springs

from KOP to surface every third joint.

24) Describe all cement additives associated with each cement type:

Surface string cement will be a Type 1 + Max 3% bwoc Calcium Chloride Fresh Water blend.

Intermediate string cement will be a Type 1 Cement + Max 3% bwoc Calcium Chloride + Fresh Water.

Production string cement will be (50:50) Poz (Fly Ash):Type I Cement with a gas migration additive.

25) Proposed borehole conditioning procedures:

Surface & intermediate on air will utilize high volumetric flow rates of air to ensure the wellbore is clean prior to TOH.

Production section will utilize synthetic oil based drilling mud to properly clean the wellbore. At TD, pump rate and rotation will be maximized and tripping will not begin until shakers flow clean.

Production casing will be circulated prior to cementing to ensure a prepared wellbore for cement.