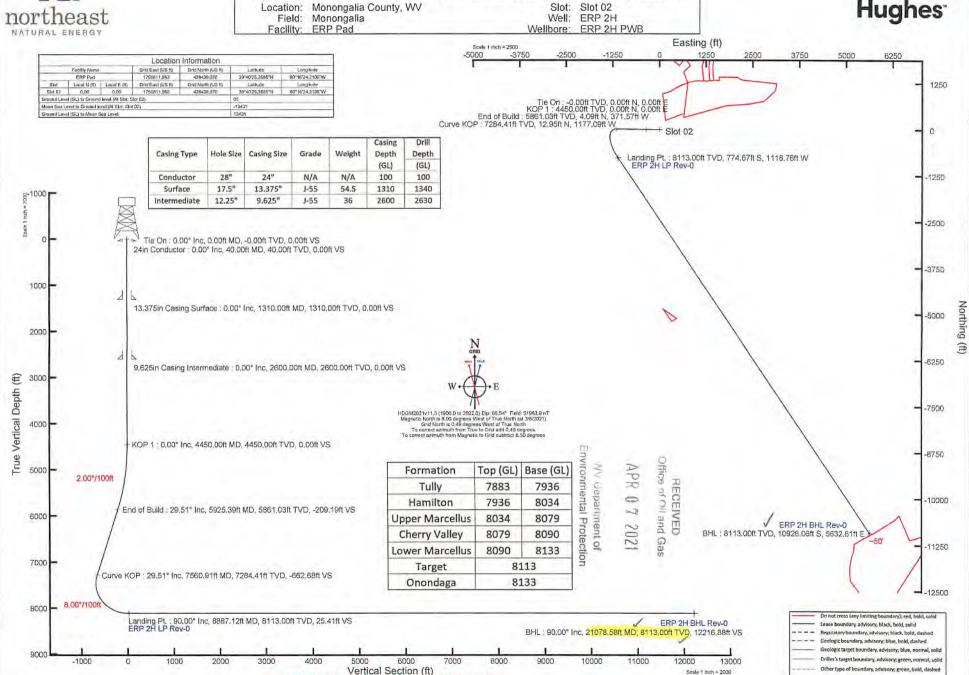

### NORTHEAST NATURAL ENERGY, LLC

Baker > Hughes

Azimuth 146.37° with reference 0.00 N, 0.00 E

### **ERP 2H AREA OF REVIEW**

| API Number | Well Name             | Well Number | Operator                          | Latitude (NAD 83) | Longitude (NAD 83) | TMP     | TVD  | Comments           |
|------------|-----------------------|-------------|-----------------------------------|-------------------|--------------------|---------|------|--------------------|
| 061-01517  | Consolidation Coal Co | B2-27       | Consolidation Coal Co             | 39.669987         | -80.27813          | 1-17-14 | NA   | Plugged 7/28/06    |
| 061-70677  | E L Tennant           | 3245        | Hope Natural Gas Company          | 39.667049         | -80.274571         | 1-17-14 | NA   | pre 1929 farm well |
| 061-70843  | Ralph Fordyce         | 1379        | Hope Natural Gas Company          | 39.660071         | -80.268566         | 1-17-14 | NA   | pre 1929 farm well |
| 061-30406  | Enos Tennant          | 8           | South Penn Oil (S. Penn Nat. Gas) | 39.652971         | -80.261616         | 1-17-14 | 3710 | NA                 |
| 061-70810  | G T Moore             | 4           | NA                                | 39.645847         | -80.255616         | 4-19-1  | NA   | pre 1929 farm well |
| 061-70809  | G T Moore             | NA          | NA                                | 39.648314         | -80.256555         | 4-19-1  | NA   | pre 1929 farm well |
| 061-70808  | G T Moore             | 3           | NA                                | 39.64875          | -80.256742         | 4-19-1  | NA   | pre 1929 farm well |
| 061-70803  | Anna Fordyce          | 1           | South Penn Oil (S. Penn Nat. Gas) | 39.65441          | -80.26012          | 1-17-16 | NA   | pre 1929 farm well |