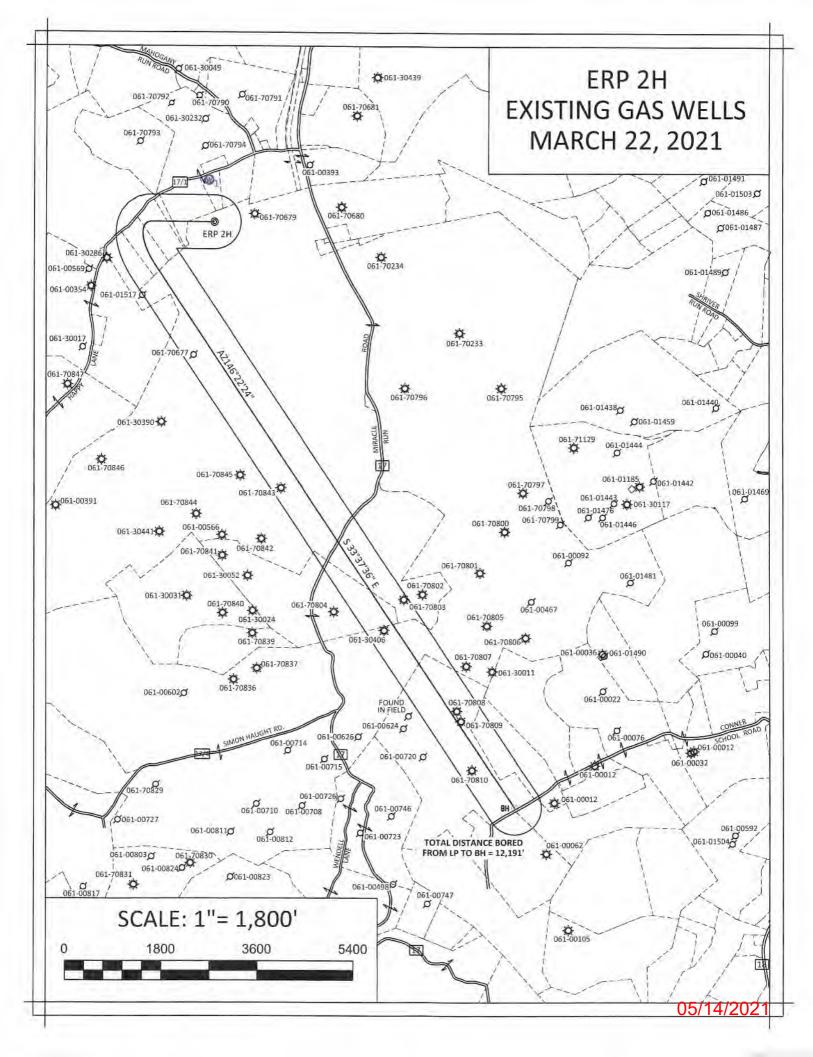

### **ERP 2H AREA OF REVIEW**

| API Number | Well Name             | Well Number | Operator                          | Latitude (NAD 83) | Longitude (NAD 83) | TMP     | TVD  | Comments           |
|------------|-----------------------|-------------|-----------------------------------|-------------------|--------------------|---------|------|--------------------|
| 061-01517  | Consolidation Coal Co | B2-27       | Consolidation Coal Co             | 39.669987         | -80.27813          | 1-17-14 | NA   | Plugged 7/28/06    |
| 061-70677  | E L Tennant           | 3245        | Hope Natural Gas Company          | 39.667049         | -80.274571         | 1-17-14 | NA   | pre 1929 farm well |
| 061-70843  | Ralph Fordyce         | 1379        | Hope Natural Gas Company          | 39.660071         | -80.268566         | 1-17-14 | NA   | pre 1929 farm well |
| 061-30406  | Enos Tennant          | 8           | South Penn Oil (S. Penn Nat. Gas) | 39.652971         | -80.261616         | 1-17-14 | 3710 | NA                 |
| 061-70810  | G T Moore             | 4           | NA                                | 39.645847         | -80.255616         | 4-19-1  | NA   | pre 1929 farm well |
| 061-70809  | G T Moore             | NA          | NA                                | 39.648314         | -80.256555         | 4-19-1  | NA   | pre 1929 farm well |
| 061-70808  | G T Moore             | 3           | NA                                | 39.64875          | -80.256742         | 4-19-1  | NA   | pre 1929 farm well |
| 061-70803  | Anna Fordyce          | 1           | South Penn Oil (S. Penn Nat. Gas) | 39.65441          | -80.26012          | 1-17-16 | NA   | pre 1929 farm well |