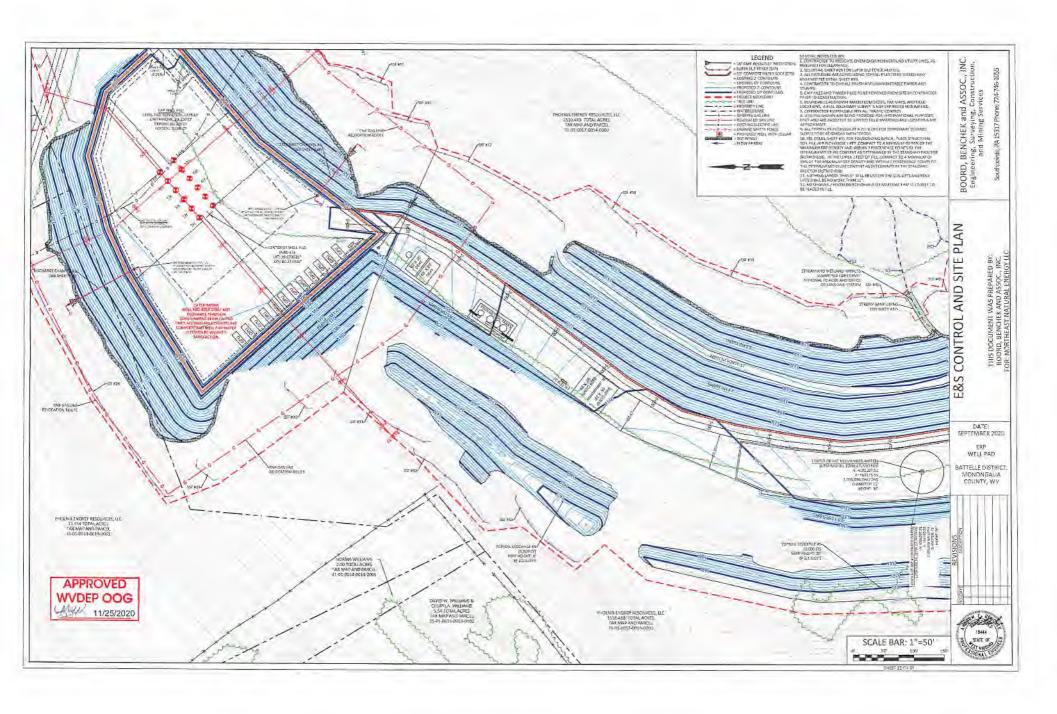

| 21 | Total Area to be disturbed | , including roads. | stockpile area, p | oits, etc., (ac | cres): 51.23 |
|----|----------------------------|--------------------|-------------------|-----------------|--------------|
|----|----------------------------|--------------------|-------------------|-----------------|--------------|

- 22) Area to be disturbed for well pad only, less access road (acres): 29.70
- 23) Describe centralizer placement for each casing string:

Surface: shoe track & every 3rd joint to surface Intermediate: shoe track & every 3rd joint to surface