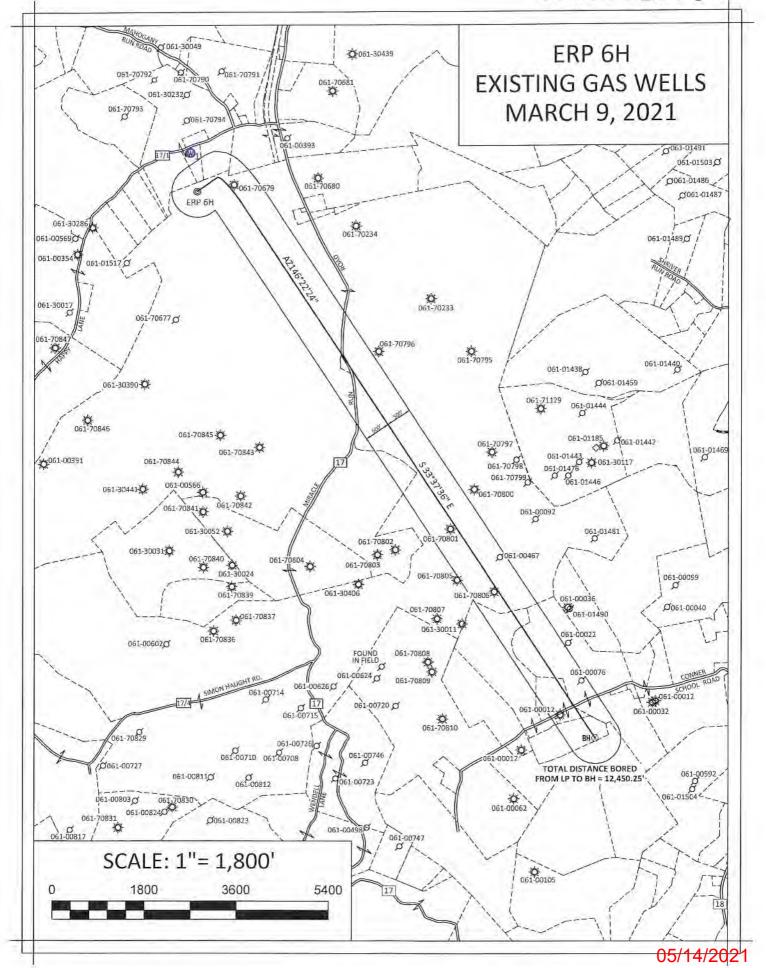

### **ERP 6H AREA OF REVIEW**

| API Number | Well Name                    | Well Number | Operator                                     | Latitude (NAD 83) | Longitude (NAD 83) | TMP      | TVD   | Comments           |
|------------|------------------------------|-------------|----------------------------------------------|-------------------|--------------------|----------|-------|--------------------|
| 061-70679  | L M Foster                   | 5122        | Hope Natural Gas Company                     | 39.674161         | -80.270442         | 1-17-14  | NA    | pre 1929 farm well |
| 061-00467  | Eastern Associated Coal Corp | 4           | Hydrocarbon Well Service                     | 39.654421         | -80.252049         | 1-17-14  | NA    | Plugged 3/31/92    |
| 061-00076  | Dean Chisler                 | F2-285      | Eastern Associated / Peabody<br>Coal Company | 39.649781         | -80.247147         | 4-18-7   | 3375' | Plugged 3/7/05     |
| 061-00012  | Kemble Tate                  | F2-527      | Eastern Associated / Peabody<br>Coal Company | 39.644126         | -80.250361         | 4-18-8.2 | 3293' | Plugged 12/2/05    |
| 061-70806  | Conway Tennant               | 1           | NA                                           | 39.652668         | -80.252238         | 1-17-14  | NA    | pre 1929 farm well |
| 061-70801  | Levi Tennant                 | 348         | Hope Natural Gas Company                     | 39.655716         | -80.255053         | 1-17-14  | NA    | pre 1929 farm well |