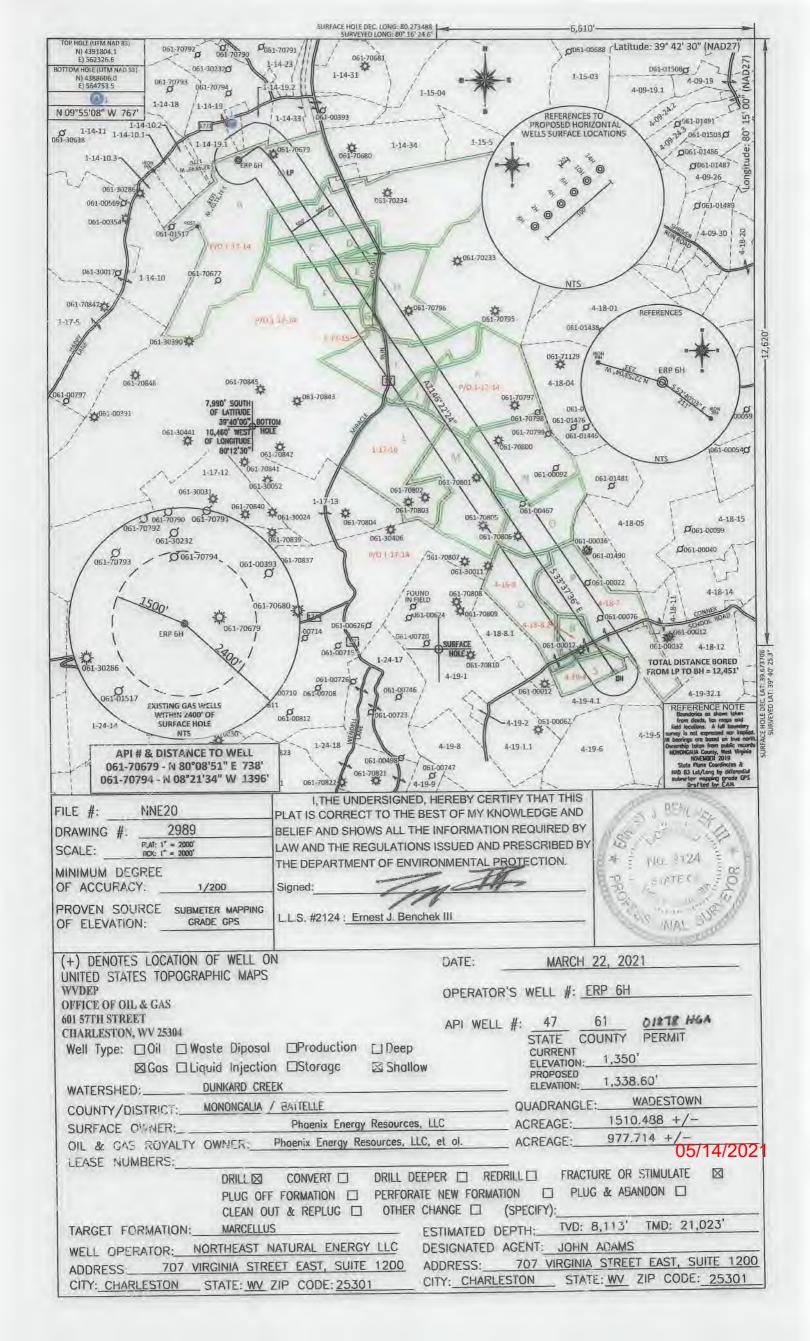

# STATE OF WEST VIRGINIA DEPARTMENT OF ENVIRONMENTAL PROTECTION, OFFICE OF OIL AND GAS WELL WORK PERMIT APPLICATION

| 1) Well Operator:                            | Northeast N  | Natural En       | ergy       | 494498281          | Monongalia         | Battelle    | Wadestown             |
|----------------------------------------------|--------------|------------------|------------|--------------------|--------------------|-------------|-----------------------|
| -                                            |              |                  |            | Operator ID        | County             | District    | Quadrangle            |
| 2) Operator's Well 1                         | Number: 6H   |                  |            | Well P             | ad Name: ERP       |             |                       |
| 3) Farm Name/Surfa                           | ace Owner:   | Phoenix Energ    | gy Resourc | Public Ro          | oad Access: Rou    | ıte 17/Mira | cle Run Rd            |
| 4) Elevation, current                        | ground:      | 1,350'           | El         | evation, propose   | d post-constructi  | on: 1,338'  |                       |
| 5) Well Type (a) Other                       |              |                  | Oil        | Un                 | derground Storag   | ge          |                       |
|                                              |              | llow >           | <b>~</b>   | Deep               |                    |             |                       |
| ``                                           |              | rizontal X       | (          |                    |                    |             |                       |
| 6) Existing Pad: Yes                         | or No No     |                  |            |                    |                    |             |                       |
| 7) Proposed Target I<br>Marcellus, 8,113',   | ` '          |                  | , Antic    | ipated Thickness   | and Expected Pr    | ressure(s): |                       |
| 8) Proposed Total V                          | ertical Dept | h: 8,113'        |            |                    |                    |             |                       |
| 9) Formation at Tota                         |              |                  | rcellus    |                    |                    |             |                       |
| 10) Proposed Total I                         | Measured D   | epth: 21         | ,023'      |                    |                    |             |                       |
| 11) Proposed Horizo                          | ontal Leg Le | ngth: 12         | ,451'      |                    |                    |             |                       |
| 12) Approximate From                         | esh Water S  | trata Depth      | ıs:        | 50', 1,242'        |                    |             |                       |
| 13) Method to Deter                          | mine Fresh   | Water Dep        | oths: [    | Orillers Log from  | Offset Wells       |             |                       |
| 14) Approximate Sa                           | ltwater Dep  | ths: 2,050       | 0', 2,50   | 0'                 |                    |             |                       |
| 15) Approximate Co                           | al Seam De   | pths: <u>500</u> | ', 1,240   | )'                 |                    |             |                       |
| 16) Approximate De                           | pth to Possi | ble Void (       | coal mi    | ne, karst, other): | NA                 |             |                       |
| 17) Does Proposed v<br>directly overlying or |              |                  |            |                    | e/non-producing No |             |                       |
| (a) If Yes, provide                          | Mine Info:   | Name:            | Fede       | ral #2             |                    |             |                       |
| -                                            |              | Depth:           | 1,230      | )'                 |                    |             | RECEIVED              |
|                                              |              | Seam:            | Pittsb     | ourgh              |                    |             | Office of Oil and Gas |
|                                              |              | Owner:           | Phoe       | nix Federal No     | 2 Mining, LLC      |             | APR 07 2021           |

| WW-6B   |
|---------|
| (04/15) |

| API NO. 47         |    |
|--------------------|----|
| OPERATOR WELL NO.  | 6H |
| Well Pad Name: ERP |    |

### **ERP 6H AREA OF REVIEW**

| API Number | Well Name                    | Well Number | Operator                                     | Latitude (NAD 83) | Longitude (NAD 83) | TMP      | TVD   | Comments           |
|------------|------------------------------|-------------|----------------------------------------------|-------------------|--------------------|----------|-------|--------------------|
| 061-70679  | L M Foster                   | 5122        | Hope Natural Gas Company                     | 39.674161         | -80.270442         | 1-17-14  | NA    | pre 1929 farm well |
| 061-00467  | Eastern Associated Coal Corp | 4           | Hydrocarbon Well Service                     | 39.654421         | -80.252049         | 1-17-14  | NA    | Plugged 3/31/92    |
| 061-00076  | Dean Chisler                 | F2-285      | Eastern Associated / Peabody<br>Coal Company | 39.649781         | -80.247147         | 4-18-7   | 3375' | Plugged 3/7/05     |
| 061-00012  | Kemble Tate                  | F2-527      | Eastern Associated / Peabody<br>Coal Company | 39.644126         | -80.250361         | 4-18-8.2 | 3293' | Plugged 12/2/05    |
| 061-70806  | Conway Tennant               | 1           | NA                                           | 39.652668         | -80.252238         | 1-17-14  | NA    | pre 1929 farm well |
| 061-70801  | Levi Tennant                 | 348         | Hope Natural Gas Company                     | 39.655716         | -80.255053         | 1-17-14  | NA    | pre 1929 farm well |