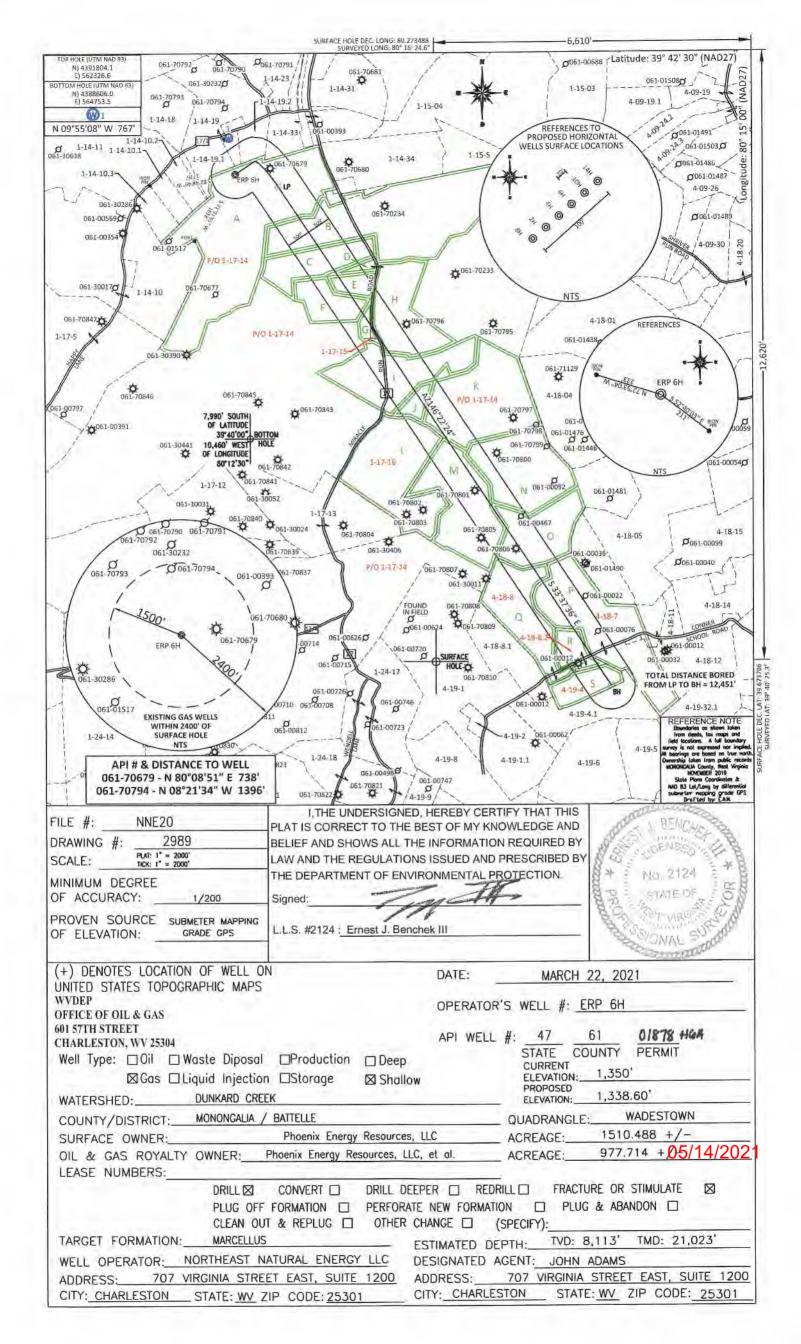

# STATE OF WEST VIRGINIA DEPARTMENT OF ENVIRONMENTAL PROTECTION, OFFICE OF OIL AND GAS WELL WORK PERMIT APPLICATION

| 1) Well Operator:                            | Northeast N  | Natural En       | ergy       | 494498281          | Monongalia         | Battelle    | Wadestown             |
|----------------------------------------------|--------------|------------------|------------|--------------------|--------------------|-------------|-----------------------|
| -                                            |              |                  |            | Operator ID        | County             | District    | Quadrangle            |
| 2) Operator's Well 1                         | Number: 6H   |                  |            | Well P             | ad Name: ERP       |             |                       |
| 3) Farm Name/Surfa                           | ace Owner:   | Phoenix Energ    | gy Resourc | Public Ro          | oad Access: Rou    | ıte 17/Mira | cle Run Rd            |
| 4) Elevation, current                        | ground:      | 1,350'           | El         | evation, propose   | d post-constructi  | on: 1,338'  |                       |
| 5) Well Type (a) Other                       |              |                  | Oil        | Un                 | derground Storag   | ge          |                       |
|                                              |              | llow >           | <b>~</b>   | Deep               |                    |             |                       |
| ``                                           |              | rizontal X       | (          |                    |                    |             |                       |
| 6) Existing Pad: Yes                         | or No No     |                  |            |                    |                    |             |                       |
| 7) Proposed Target I<br>Marcellus, 8,113',   | ` '          |                  | , Antic    | ipated Thickness   | and Expected Pr    | ressure(s): |                       |
| 8) Proposed Total V                          | ertical Dept | h: 8,113'        |            |                    |                    |             |                       |
| 9) Formation at Tota                         |              |                  | rcellus    |                    |                    |             |                       |
| 10) Proposed Total I                         | Measured D   | epth: 21         | ,023'      |                    |                    |             |                       |
| 11) Proposed Horizo                          | ontal Leg Le | ngth: 12         | ,451'      |                    |                    |             |                       |
| 12) Approximate From                         | esh Water S  | trata Depth      | ıs:        | 50', 1,242'        |                    |             |                       |
| 13) Method to Deter                          | mine Fresh   | Water Dep        | oths: [    | Orillers Log from  | Offset Wells       |             |                       |
| 14) Approximate Sa                           | ltwater Dep  | ths: 2,050       | 0', 2,50   | 0'                 |                    |             |                       |
| 15) Approximate Co                           | al Seam De   | pths: <u>500</u> | ', 1,240   | )'                 |                    |             |                       |
| 16) Approximate De                           | pth to Possi | ble Void (       | coal mi    | ne, karst, other): | NA                 |             |                       |
| 17) Does Proposed v<br>directly overlying or |              |                  |            |                    | e/non-producing No |             |                       |
| (a) If Yes, provide                          | Mine Info:   | Name:            | Fede       | ral #2             |                    |             |                       |
| -                                            |              | Depth:           | 1,230      | )'                 |                    |             | RECEIVED              |
|                                              |              | Seam:            | Pittsb     | ourgh              |                    |             | Office of Oil and Gas |
|                                              |              | Owner:           | Phoe       | nix Federal No     | 2 Mining, LLC      |             | APR 07 2021           |

| WW-6B   |
|---------|
| (04/15) |

| API NO. 47         |    |
|--------------------|----|
| OPERATOR WELL NO.  | 6H |
| Well Pad Name: ERP |    |

### **ERP 6H AREA OF REVIEW**

| API Number | Well Name                    | Well Number | Operator                                     | Latitude (NAD 83) | Longitude (NAD 83) | TMP      | TVD   | Comments           |
|------------|------------------------------|-------------|----------------------------------------------|-------------------|--------------------|----------|-------|--------------------|
| 061-70679  | L M Foster                   | 5122        | Hope Natural Gas Company                     | 39.674161         | -80.270442         | 1-17-14  | NA    | pre 1929 farm well |
| 061-00467  | Eastern Associated Coal Corp | 4           | Hydrocarbon Well Service                     | 39.654421         | -80.252049         | 1-17-14  | NA    | Plugged 3/31/92    |
| 061-00076  | Dean Chisler                 | F2-285      | Eastern Associated / Peabody<br>Coal Company | 39.649781         | -80.247147         | 4-18-7   | 3375' | Plugged 3/7/05     |
| 061-00012  | Kemble Tate                  | F2-527      | Eastern Associated / Peabody<br>Coal Company | 39.644126         | -80.250361         | 4-18-8.2 | 3293' | Plugged 12/2/05    |
| 061-70806  | Conway Tennant               | 1           | NA                                           | 39.652668         | -80.252238         | 1-17-14  | NA    | pre 1929 farm well |
| 061-70801  | Levi Tennant                 | 348         | Hope Natural Gas Company                     | 39.655716         | -80.255053         | 1-17-14  | NA    | pre 1929 farm well |