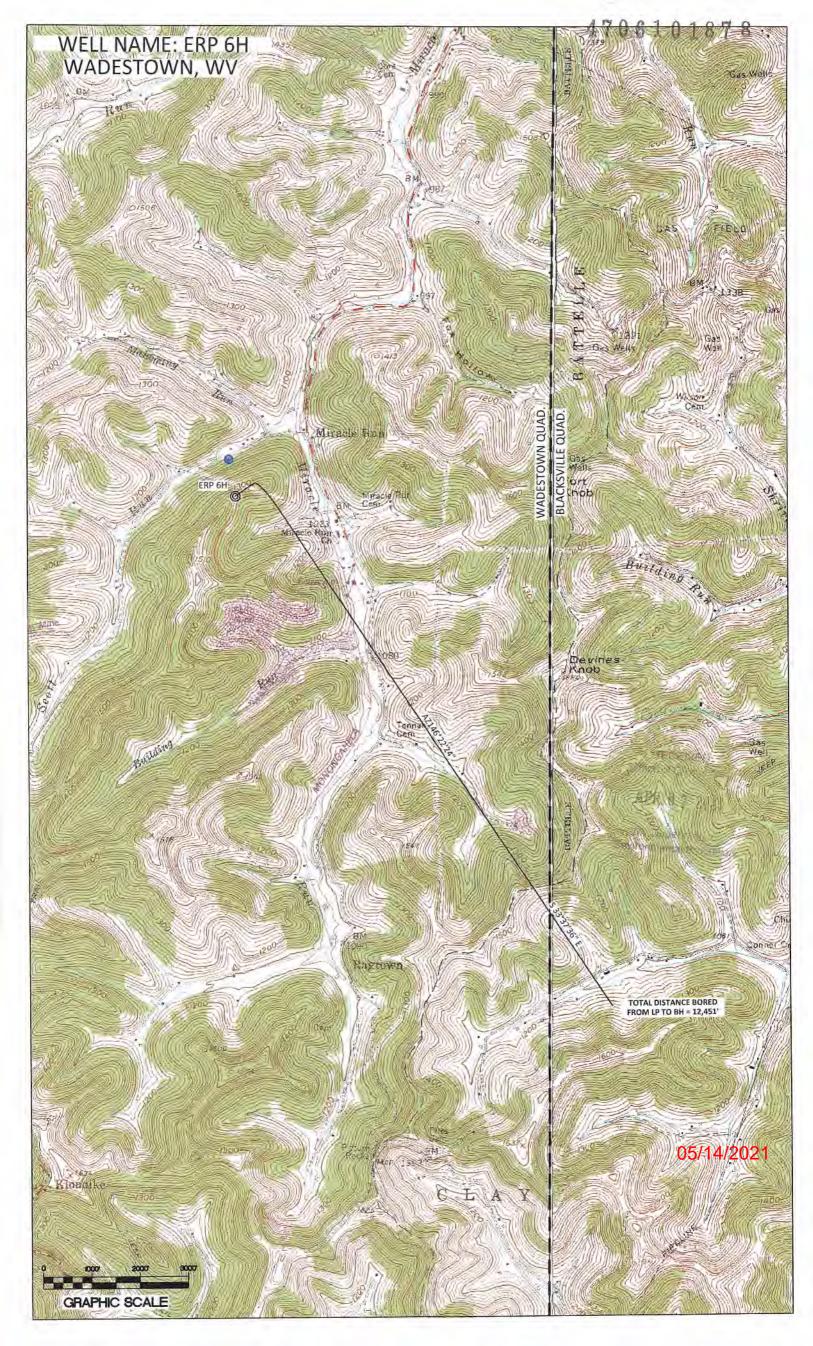

Monday, May 10, 2021 WELL WORK PERMIT Horizontal 6A / New Drill

NORTHEAST NATURAL ENERGY LLC 707 VIRGINIA STREET EAST STE 1200 CHARLESTON, WV 25301

Re: Permit approval for ERP 6H 47-061-01878-00-00

This well work permit is evidence of permission granted to perform the specified well work at the location described on the attached pages and located on the attached plat, subject to the provisions of Chapter 22 of the West Virginia Code of 1931, as amended, and all rules and regulations promulgated thereunder, and to any additional specific conditions and provisions outlined in the pages attached hereto. Notification shall be given by the operator to the Oil and Gas Inspector at least 24 hours prior to the construction of roads, locations, and/or pits for any permitted work. In addition, the well operator shall notify the same inspector 24 hours before any actual well work is commenced and prior to running and cementing casing. Spills or emergency discharges must be promptly reported by the operator to 1-800-642-3074 and to the Oil and Gas Inspector.

Farm Name: PHOENIX ENERGY RESOUR

U.S. WELL NUMBER: 47-061-01878-00-00

Horizontal 6A New Drill Date Issued: 5/10/2021

| API N | umber: |  |
|-------|--------|--|
|       |        |  |

# STATE OF WEST VIRGINIA DEPARTMENT OF ENVIRONMENTAL PROTECTION, OFFICE OF OIL AND GAS WELL WORK PERMIT APPLICATION

| 1) Well Operator:                            | Northeast N  | Natural En       | ergy       | 494498281          | Monongalia         | Battelle    | Wadestown             |
|----------------------------------------------|--------------|------------------|------------|--------------------|--------------------|-------------|-----------------------|
| -                                            |              |                  |            | Operator ID        | County             | District    | Quadrangle            |
| 2) Operator's Well 1                         | Number: 6H   |                  |            | Well P             | ad Name: ERP       |             |                       |
| 3) Farm Name/Surfa                           | ace Owner:   | Phoenix Energ    | gy Resourc | Public Ro          | oad Access: Rou    | ıte 17/Mira | cle Run Rd            |
| 4) Elevation, current                        | ground:      | 1,350'           | El         | evation, propose   | d post-constructi  | on: 1,338'  |                       |
| 5) Well Type (a) Other                       |              |                  | Oil        | Un                 | derground Storag   | ge          |                       |
|                                              |              | llow >           | <b>~</b>   | Deep               |                    |             |                       |
| ``                                           |              | rizontal X       | (          |                    |                    |             |                       |
| 6) Existing Pad: Yes                         | or No No     |                  |            |                    |                    |             |                       |
| 7) Proposed Target I<br>Marcellus, 8,113',   | ` '          |                  | , Antic    | ipated Thickness   | and Expected Pr    | ressure(s): |                       |
| 8) Proposed Total V                          | ertical Dept | h: 8,113'        |            |                    |                    |             |                       |
| 9) Formation at Tota                         |              |                  | rcellus    |                    |                    |             |                       |
| 10) Proposed Total I                         | Measured D   | epth: 21         | ,023'      |                    |                    |             |                       |
| 11) Proposed Horizo                          | ontal Leg Le | ngth: 12         | ,451'      |                    |                    |             |                       |
| 12) Approximate From                         | esh Water S  | trata Depth      | ıs:        | 50', 1,242'        |                    |             |                       |
| 13) Method to Deter                          | mine Fresh   | Water Dep        | oths: [    | Orillers Log from  | Offset Wells       |             |                       |
| 14) Approximate Sa                           | ltwater Dep  | ths: 2,050       | 0', 2,50   | 0'                 |                    |             |                       |
| 15) Approximate Co                           | al Seam De   | pths: <u>500</u> | ', 1,240   | )'                 |                    |             |                       |
| 16) Approximate De                           | pth to Possi | ble Void (       | coal mi    | ne, karst, other): | NA                 |             |                       |
| 17) Does Proposed v<br>directly overlying or |              |                  |            |                    | e/non-producing No |             |                       |
| (a) If Yes, provide                          | Mine Info:   | Name:            | Fede       | ral #2             |                    |             |                       |
| -                                            |              | Depth:           | 1,230      | )'                 |                    |             | RECEIVED              |
|                                              |              | Seam:            | Pittsb     | ourgh              |                    |             | Office of Oil and Gas |
|                                              |              | Owner:           | Phoe       | nix Federal No     | 2 Mining, LLC      |             | APR 07 2021           |