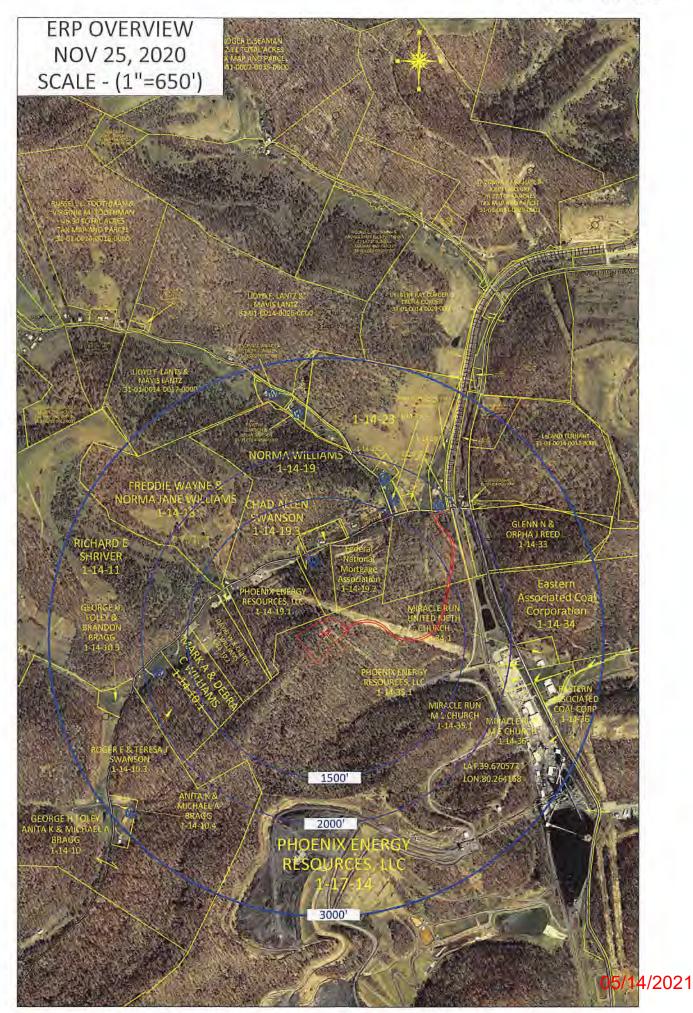

### **ERP 6H AREA OF REVIEW**

| API Number | Well Name                    | Well Number | Operator                                     | Latitude (NAD 83) | Longitude (NAD 83) | TMP      | TVD   | Comments           |
|------------|------------------------------|-------------|----------------------------------------------|-------------------|--------------------|----------|-------|--------------------|
| 061-70679  | L M Foster                   | 5122        | Hope Natural Gas Company                     | 39.674161         | -80.270442         | 1-17-14  | NA    | pre 1929 farm well |
| 061-00467  | Eastern Associated Coal Corp | 4           | Hydrocarbon Well Service                     | 39.654421         | -80.252049         | 1-17-14  | NA    | Plugged 3/31/92    |
| 061-00076  | Dean Chisler                 | F2-285      | Eastern Associated / Peabody<br>Coal Company | 39.649781         | -80.247147         | 4-18-7   | 3375' | Plugged 3/7/05     |
| 061-00012  | Kemble Tate                  | F2-527      | Eastern Associated / Peabody<br>Coal Company | 39.644126         | -80.250361         | 4-18-8.2 | 3293' | Plugged 12/2/05    |
| 061-70806  | Conway Tennant               | 1           | NA                                           | 39.652668         | -80.252238         | 1-17-14  | NA    | pre 1929 farm well |
| 061-70801  | Levi Tennant                 | 348         | Hope Natural Gas Company                     | 39.655716         | -80.255053         | 1-17-14  | NA    | pre 1929 farm well |