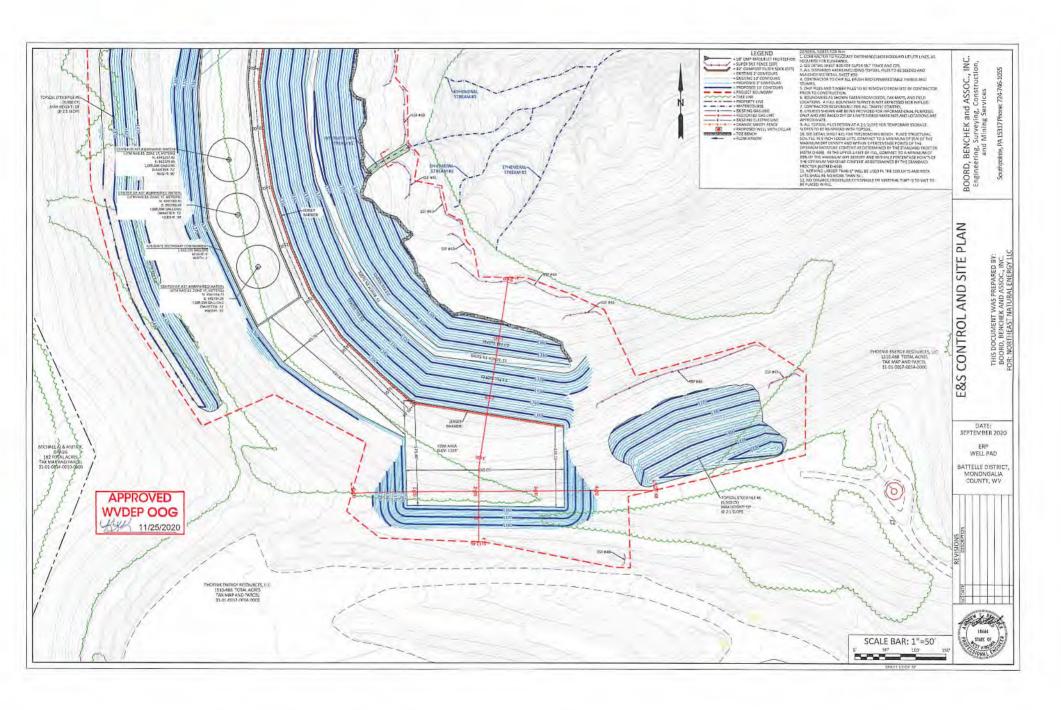

| 21 | Total Area to be disturbed | , including roads. | stockpile area, p | oits, etc., (ac | cres): 51.23 |
|----|----------------------------|--------------------|-------------------|-----------------|--------------|
|----|----------------------------|--------------------|-------------------|-----------------|--------------|

- 22) Area to be disturbed for well pad only, less access road (acres): 29.70
- 23) Describe centralizer placement for each casing string:

Surface: shoe track & every 3rd joint to surface Intermediate: shoe track & every 3rd joint to surface