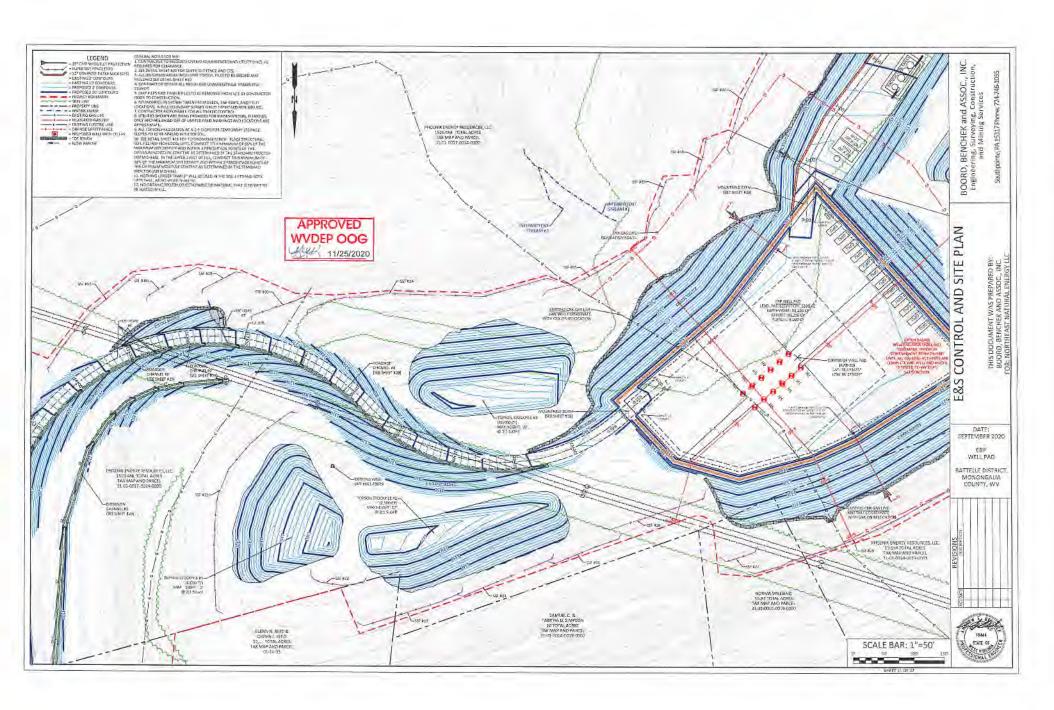

| 21 | Total Area to be disturbed | , including roads. | stockpile area, p | oits, etc., (ac | cres): 51.23 |
|----|----------------------------|--------------------|-------------------|-----------------|--------------|
|----|----------------------------|--------------------|-------------------|-----------------|--------------|

- 22) Area to be disturbed for well pad only, less access road (acres): 29.70
- 23) Describe centralizer placement for each casing string:

Surface: shoe track & every 3rd joint to surface Intermediate: shoe track & every 3rd joint to surface