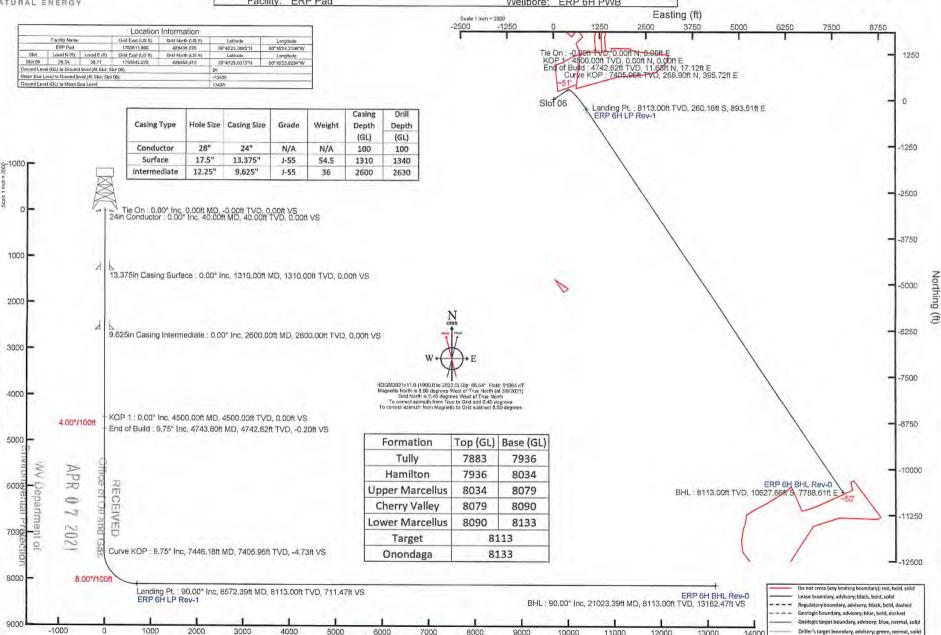

# NORTHEAST NATURAL ENERGY, LLC

Location: Monongalia County, WV

Field: Monongalia Facility: ERP Pad

Well: ERP 6H

Wellbore: ERP 6H PWB

Driller's target boundary, advisory; green, normal, solid

Other type of boundary, advisory; green, bold, dashed

6000

Vertical Section (ft)

Azimuth 146.37° with reference 0.00 N, 0.00 E

7000

8000

9000

10000

11000

12000

13000

14000

Scale 1 inch = 2000