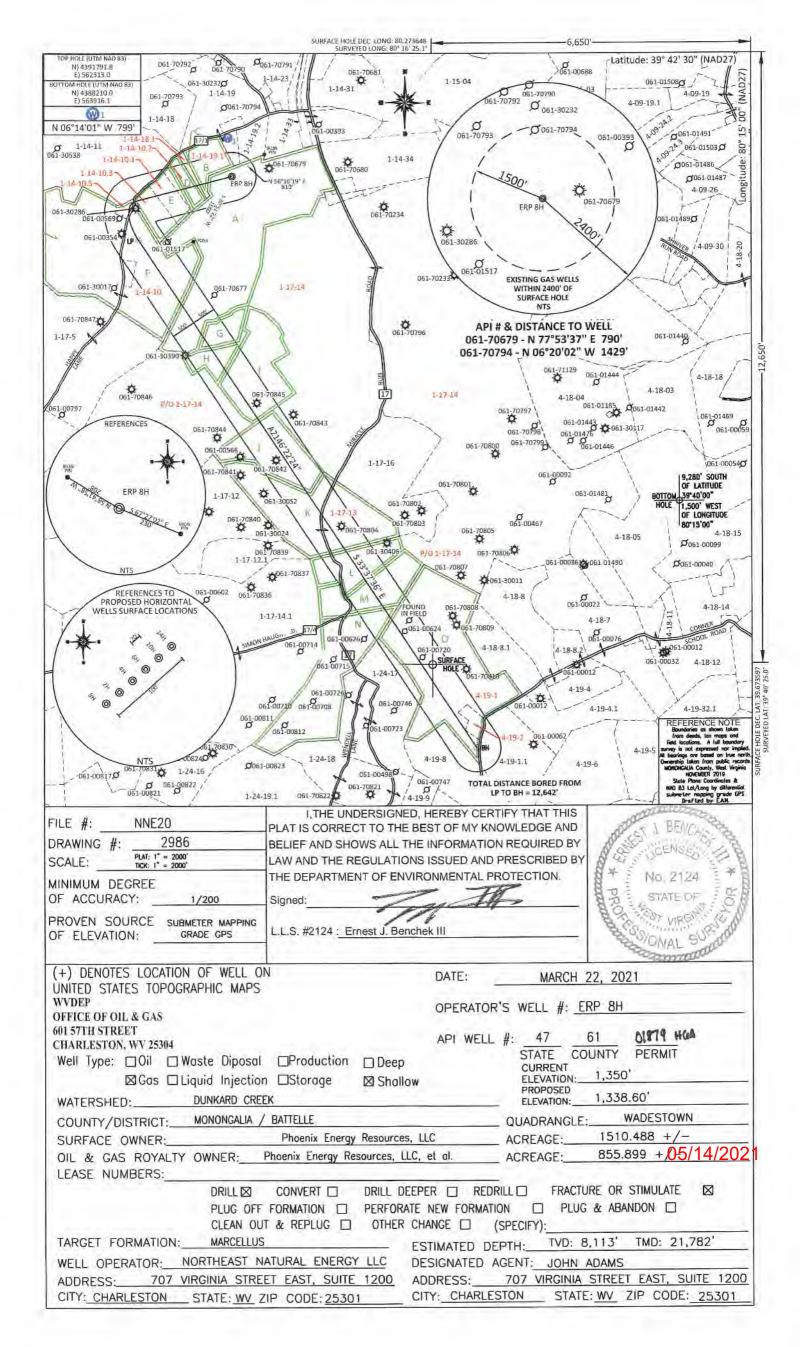

# ERP 8H AREA OF REVIEW

| API Number     | Well Name                 | Well Number   | Operator                                     | Latitude (NAD 83) | Longitude (NAD 83) | TMP     | TVD   | Comments           |
|----------------|---------------------------|---------------|----------------------------------------------|-------------------|--------------------|---------|-------|--------------------|
| 061-30286      | Eliam Park                | 1             | Hope Natural Gas Company                     | 39.67192          | -80.280195         | 1-14-10 | 3334' |                    |
| 061-00569      | Janice Shriver            | 79 (EACC) 360 | Eastern Associated / Peabody<br>Coal Company | 39.671292         | -80.281696         | 1-14-10 | 3048' | Plugged 12/20/78   |
| 061-00354      | Presley Shriver           | 9526          | Hope Natural Gas Company                     | 39.670396         | -80.281539         | 1-14-10 | 3207' |                    |
| 061-30390      | South Penn Natural Gas Co | 1             | Moses, William                               | 39.663557         | -80.276439         | 1-17-14 | 3046' |                    |
| 061-70842      | E C Tennant               | 2             | NA                                           | 39.657749         | -80.26988          | 1-17-14 | NA    | Pre 1929 farm well |
| 061-00720      | Sylvia O Wilson           | 303           | Eastern Associated / Peabody<br>Coal Company | 39.646446         | -80.259177         | 4-19-1  | NA    | Plugged 5/12/83    |
| 061-00624      | Wheeling Dollar           | 2             | Eastern Associated / Peabody<br>Coal Company | 39.647896         | -80.26049          | 4-19-1  | NA    | Plugged 11/2/81    |
| FOUND IN FIELD | NA                        | NA            | NA                                           | 39.648515         | 80.260174          | 4-19-1  | NA    |                    |