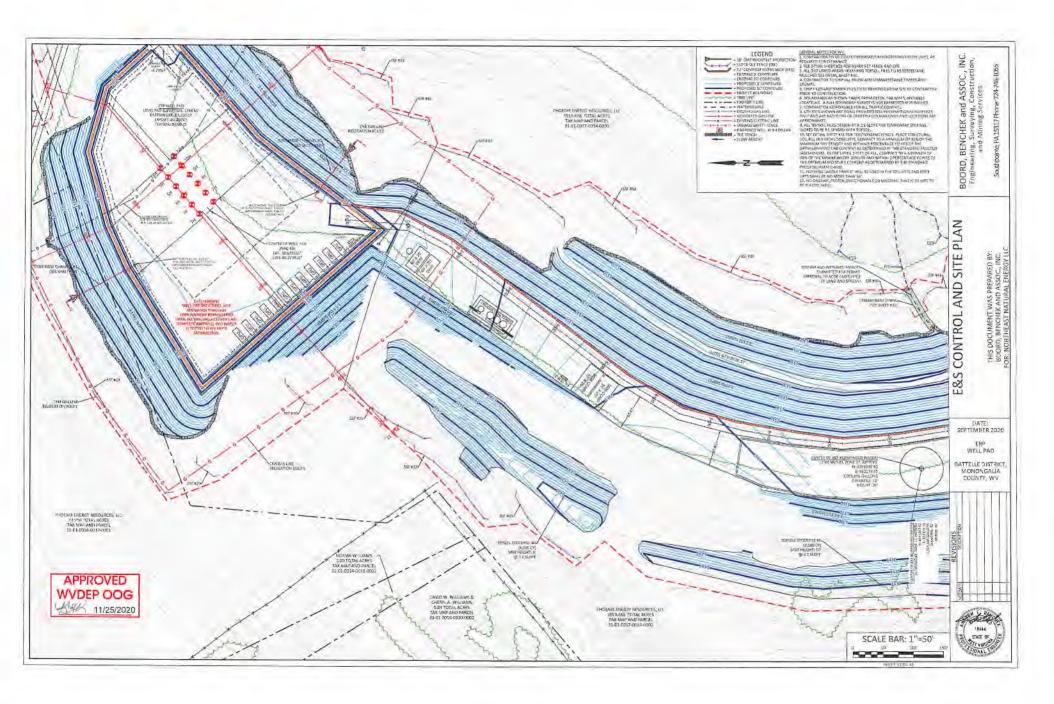

| 21) Total Area to be disturbed, including roads, stockpile area, pits, etc., (acres) | ): 5° | Ί. | . 4 | ۷. | ċ | Ċ | _ | _ | 4 |  |  | , | i | ı | Į | Į | ı | Į | Į | Į | ı | 1 | Į | ı | ı | Į | Į | Į |
|--------------------------------------------------------------------------------------|-------|----|-----|----|---|---|---|---|---|--|--|---|---|---|---|---|---|---|---|---|---|---|---|---|---|---|---|---|
|--------------------------------------------------------------------------------------|-------|----|-----|----|---|---|---|---|---|--|--|---|---|---|---|---|---|---|---|---|---|---|---|---|---|---|---|---|

- 22) Area to be disturbed for well pad only, less access road (acres): 29.70
- 23) Describe centralizer placement for each casing string:

Surface: shoe track & every 3rd joint to surface Intermediate: shoe track & every 3rd joint to surface

Production: Rigid bow centralizers at shoe track & every other joint in the lateral to KOP. Bow springs

from KOP to surface every third joint.

24) Describe all cement additives associated with each cement type:

Surface string cement will be a Type 1 + Max 3% bwoc Calcium Chloride Fresh Water blend. Intermediate string cement will be a Type 1 Cement + Max 3% bwoc Calcium Chloride + Fresh Water. Production string cement will be (50:50) Poz (Fly Ash):Type I Cement with a gas migration additive.

25) Proposed borehole conditioning procedures:

Surface & intermediate on air will utilize high volumetric flow rates of air to ensure the wellbore is clean prior to TOH.

Production section will utilize synthetic oil based drilling mud to properly clean the wellbore. At TD, pump rate and rotation will be maximized and tripping will not begin until shakers flow clean. Production casing will be circulated prior to cementing to ensure a prepared wellbore for cement.