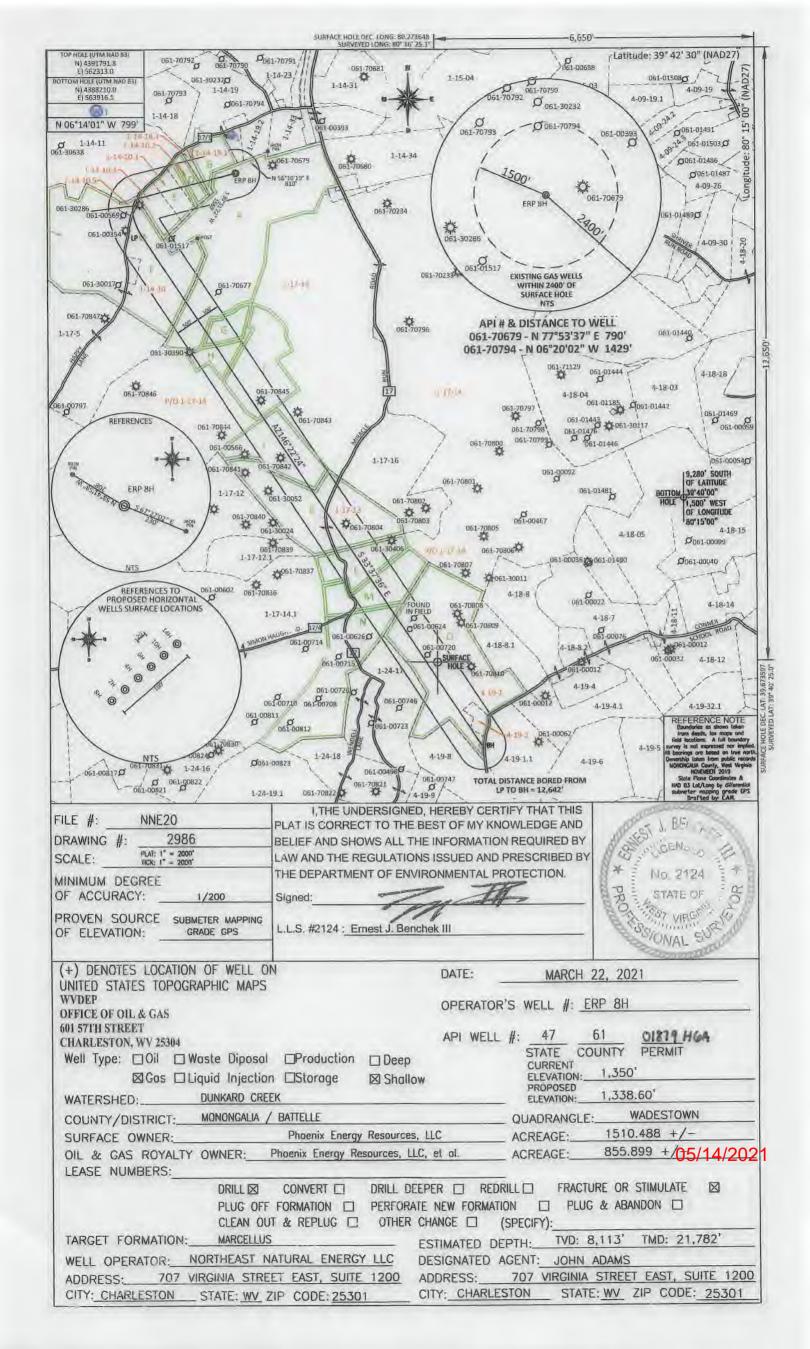

# ERP 8H AREA OF REVIEW

| API Number     | Well Name                 | Well Number   | Operator                                     | Latitude (NAD 83) | Longitude (NAD 83) | TMP     | TVD   | Comments           |
|----------------|---------------------------|---------------|----------------------------------------------|-------------------|--------------------|---------|-------|--------------------|
| 061-30286      | Eliam Park                | 1             | Hope Natural Gas Company                     | 39.67192          | -80.280195         | 1-14-10 | 3334' |                    |
| 061-00569      | Janice Shriver            | 79 (EACC) 360 | Eastern Associated / Peabody<br>Coal Company | 39.671292         | -80.281696         | 1-14-10 | 3048' | Plugged 12/20/78   |
| 061-00354      | Presley Shriver           | 9526          | Hope Natural Gas Company                     | 39.670396         | -80.281539         | 1-14-10 | 3207' |                    |
| 061-30390      | South Penn Natural Gas Co | 1             | Moses, William                               | 39.663557         | -80.276439         | 1-17-14 | 3046' |                    |
| 061-70842      | E C Tennant               | 2             | NA                                           | 39.657749         | -80.26988          | 1-17-14 | NA    | Pre 1929 farm well |
| 061-00720      | Sylvia O Wilson           | 303           | Eastern Associated / Peabody<br>Coal Company | 39.646446         | -80.259177         | 4-19-1  | NA    | Plugged 5/12/83    |
| 061-00624      | Wheeling Dollar           | 2             | Eastern Associated / Peabody<br>Coal Company | 39.647896         | -80.26049          | 4-19-1  | NA    | Plugged 11/2/81    |
| FOUND IN FIELD | NA                        | NA            | NA                                           | 39.648515         | 80.260174          | 4-19-1  | NA    |                    |