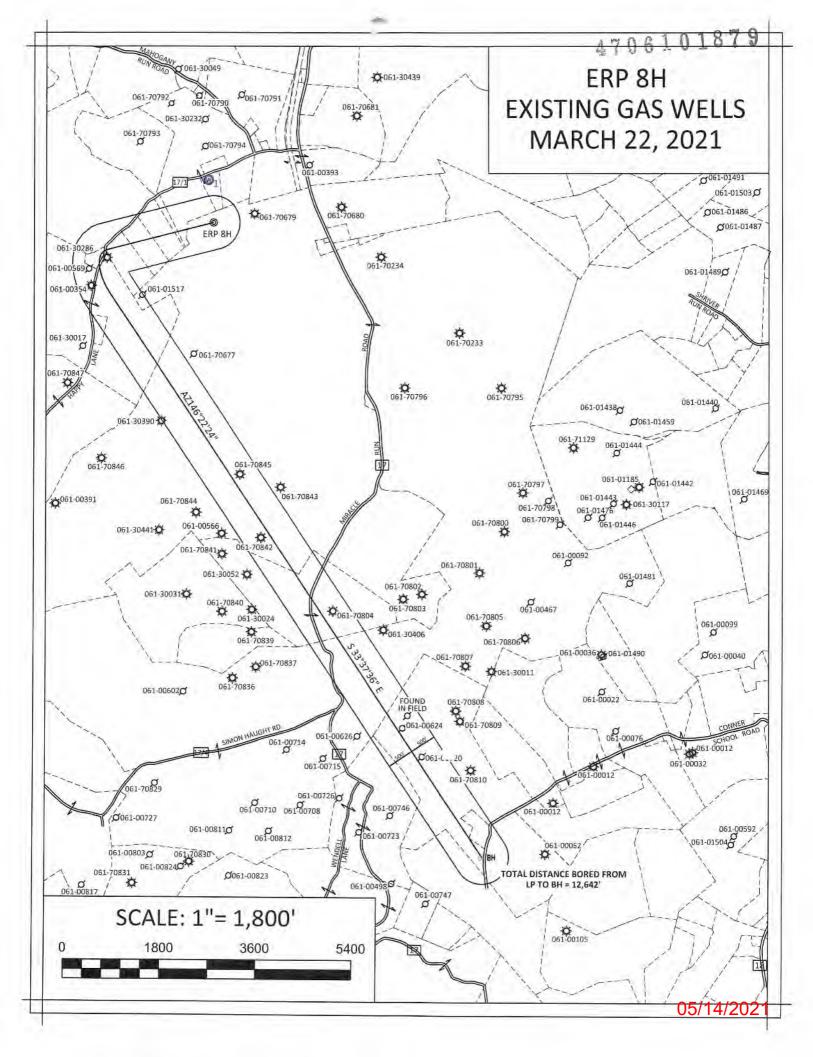

# ERP 8H AREA OF REVIEW

| API Number     | Well Name                 | Well Number   | Operator                                     | Latitude (NAD 83) | Longitude (NAD 83) | TMP     | TVD   | Comments           |
|----------------|---------------------------|---------------|----------------------------------------------|-------------------|--------------------|---------|-------|--------------------|
| 061-30286      | Eliam Park                | 1             | Hope Natural Gas Company                     | 39.67192          | -80.280195         | 1-14-10 | 3334' |                    |
| 061-00569      | Janice Shriver            | 79 (EACC) 360 | Eastern Associated / Peabody<br>Coal Company | 39.671292         | -80.281696         | 1-14-10 | 3048' | Plugged 12/20/78   |
| 061-00354      | Presley Shriver           | 9526          | Hope Natural Gas Company                     | 39.670396         | -80.281539         | 1-14-10 | 3207' |                    |
| 061-30390      | South Penn Natural Gas Co | 1             | Moses, William                               | 39.663557         | -80.276439         | 1-17-14 | 3046' |                    |
| 061-70842      | E C Tennant               | 2             | NA                                           | 39.657749         | -80.26988          | 1-17-14 | NA    | Pre 1929 farm well |
| 061-00720      | Sylvia O Wilson           | 303           | Eastern Associated / Peabody<br>Coal Company | 39.646446         | -80.259177         | 4-19-1  | NA    | Plugged 5/12/83    |
| 061-00624      | Wheeling Dollar           | 2             | Eastern Associated / Peabody<br>Coal Company | 39.647896         | -80.26049          | 4-19-1  | NA    | Plugged 11/2/81    |
| FOUND IN FIELD | NA                        | NA            | NA                                           | 39.648515         | 80.260174          | 4-19-1  | NA    |                    |