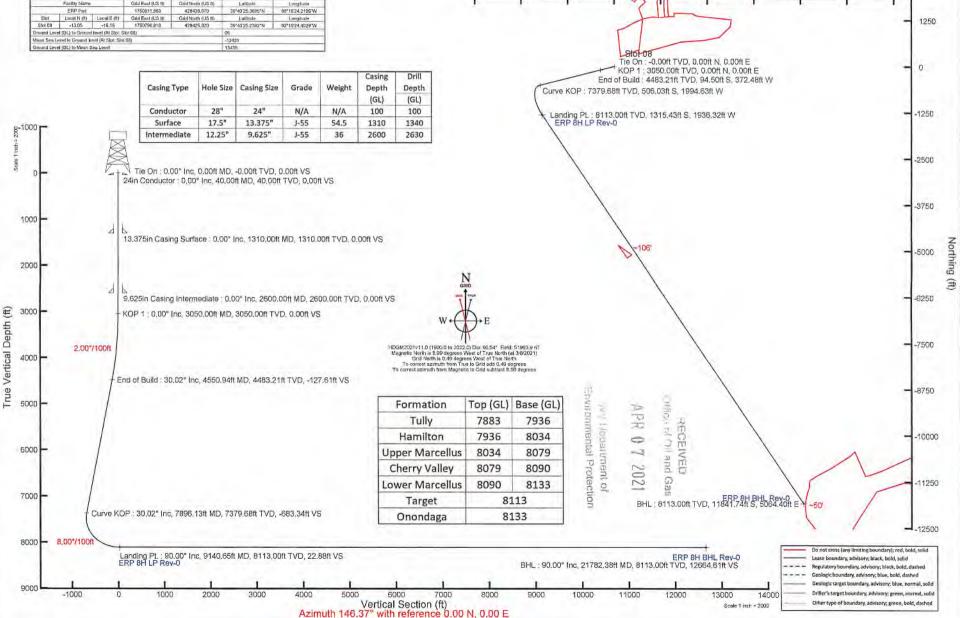

# STATE OF WEST VIRGINIA DEPARTMENT OF ENVIRONMENTAL PROTECTION, OFFICE OF OIL AND GAS WELL WORK PERMIT APPLICATION

| 1) Well Operator:                       | Northeast N    | atural Enerç      | 97           | 198281       | Monongali       |                | Wadestown                                    |
|-----------------------------------------|----------------|-------------------|--------------|--------------|-----------------|----------------|----------------------------------------------|
|                                         |                |                   | Ope          | rator ID     | County          | District       | Quadrangle                                   |
| 2) Operator's Well l                    | Number: 8H     |                   |              | Well Pa      | ad Name: ER     | lP             |                                              |
| 3) Farm Name/Surfa                      | ace Owner:     | Phoenix Energy Re | esources LLC | Public Ro    | ad Access: E    | Route 17/Mira  | acle Run Rd                                  |
| 4) Elevation, curren                    | t ground:      | 1,350'            | Elevation    | n, proposed  | d post-constru  | ction: 1,338   | 1                                            |
| 5) Well Type (a) Oth                    |                | Oil               |              | Une          | derground Sto   | rage           |                                              |
| (b)I                                    | f Gas Shal     | llow X            |              | _ Deep       |                 |                | -                                            |
| 6) Existing Pad: Yes                    |                |                   |              |              |                 |                |                                              |
| 7) Proposed Target Marcellus, 8,113',   | ` ,            |                   | nticipated   | Thickness    | and Expected    | l Pressure(s): |                                              |
| 8) Proposed Total V                     |                |                   |              |              |                 |                |                                              |
| 9) Formation at Total                   |                |                   |              |              |                 |                |                                              |
| 10) Proposed Total                      | Measured De    | epth: 21,78       | 2'           | ····         |                 |                |                                              |
| 11) Proposed Horizo                     | ontal Leg Lei  | ngth: 12,64       | 2'           |              |                 |                |                                              |
| 12) Approximate Fr                      | esh Water St   | rata Depths:      | 50', 1       | 1,240'       |                 |                |                                              |
| 13) Method to Deter                     |                | •                 | •            | Log from     | Offset Wells    | :              |                                              |
| 14) Approximate Sa                      | -              |                   |              |              |                 |                |                                              |
| 15) Approximate Co                      | oal Seam Dep   | oths: $500'$ , 1  | ,240'        |              |                 |                |                                              |
| 16) Approximate De                      | epth to Possib | ole Void (coa     | l mine, ka   | rst, other): | NA              |                |                                              |
| 17) Does Proposed virectly overlying or |                |                   |              | Yes X activ  | e/non-producing | No             |                                              |
| (a) If Yes, provide                     | Mine Info:     | Name: F           | ederal #2    |              |                 |                |                                              |
| 71                                      |                | -                 | ,230'        |              |                 |                | RECEIVED Office of Oil and Gas               |
|                                         |                | _                 | ittsburgh    |              |                 |                |                                              |
|                                         |                | -                 | hoenix Fe    | ederal No    | 2 Mining, LLC   | <u> </u>       | APR 0 7 2021                                 |
|                                         |                |                   |              |              |                 |                | WV Department or<br>Environmental Protection |

# CASING AND TUBING PROGRAM

| TYPE         | Size<br>(in) | New<br>or<br>Used | Grade | Weight per ft.<br>(lb/ft) | FOOTAGE: For Drilling (ft) | INTERVALS:<br>Left in Well<br>(ft) | CEMENT:<br>Fill-up<br>(Cu. Ft.)/CTS |
|--------------|--------------|-------------------|-------|---------------------------|----------------------------|------------------------------------|-------------------------------------|
| Conductor    | 24           | New               | NA    | NA                        | 100                        | 100                                | 113/GTS                             |
| Fresh Water  | 13-3/8       | New               | J-55  | 54.5                      | 1340                       | 1310                               | 1037/CTS                            |
| Coal         |              |                   | 1     |                           |                            |                                    |                                     |
| Intermediate | 9-5/8        | New               | J-55  | 36                        | 2630                       | 2600                               | 900/CTS                             |
| Production   | 5-1/2        | New               | P-110 | 20                        | 21782                      | 21752                              | 4990                                |
| Tubing       | 2-7/8        | New               | P-110 | 6.5                       | NA                         | 8000                               | NA                                  |
| Liners       |              |                   |       |                           |                            |                                    |                                     |

Bryan Harris 3.23.21

| TYPE         | Size (in) | Wellbore<br>Diameter (in) | Wall<br>Thickness<br>(in) | Burst Pressure (psi) | Anticipated Max. Internal Pressure (psi) | Cement<br>Type | Cement<br>Yield<br>(cu. ft./k) |
|--------------|-----------|---------------------------|---------------------------|----------------------|------------------------------------------|----------------|--------------------------------|
| Conductor    | 24        | 28                        | 0.375                     | NA                   | NA                                       | Type 1         | 1.18                           |
| Fresh Water  | 13-3/8    | 17-1/2                    | 0.380                     | 2730                 | 500                                      | Class A        | 1.19                           |
| Coal         |           |                           |                           |                      |                                          |                |                                |
| Intermediate | 9-5/8     | 12-3/8                    | 0.395                     | 3520                 | 2800                                     | Class A        | 1.19                           |
| Production   | 5-1/2     | 8-3/4                     | 0.361                     | 14,360               | 11,400                                   | 50:50 POZ      | 1.07                           |
| Tubing       | 2-7/5     | NA                        | 0.217                     | 13,870               | NA                                       | NA             | NA                             |
| Liners       |           |                           |                           |                      |                                          |                |                                |