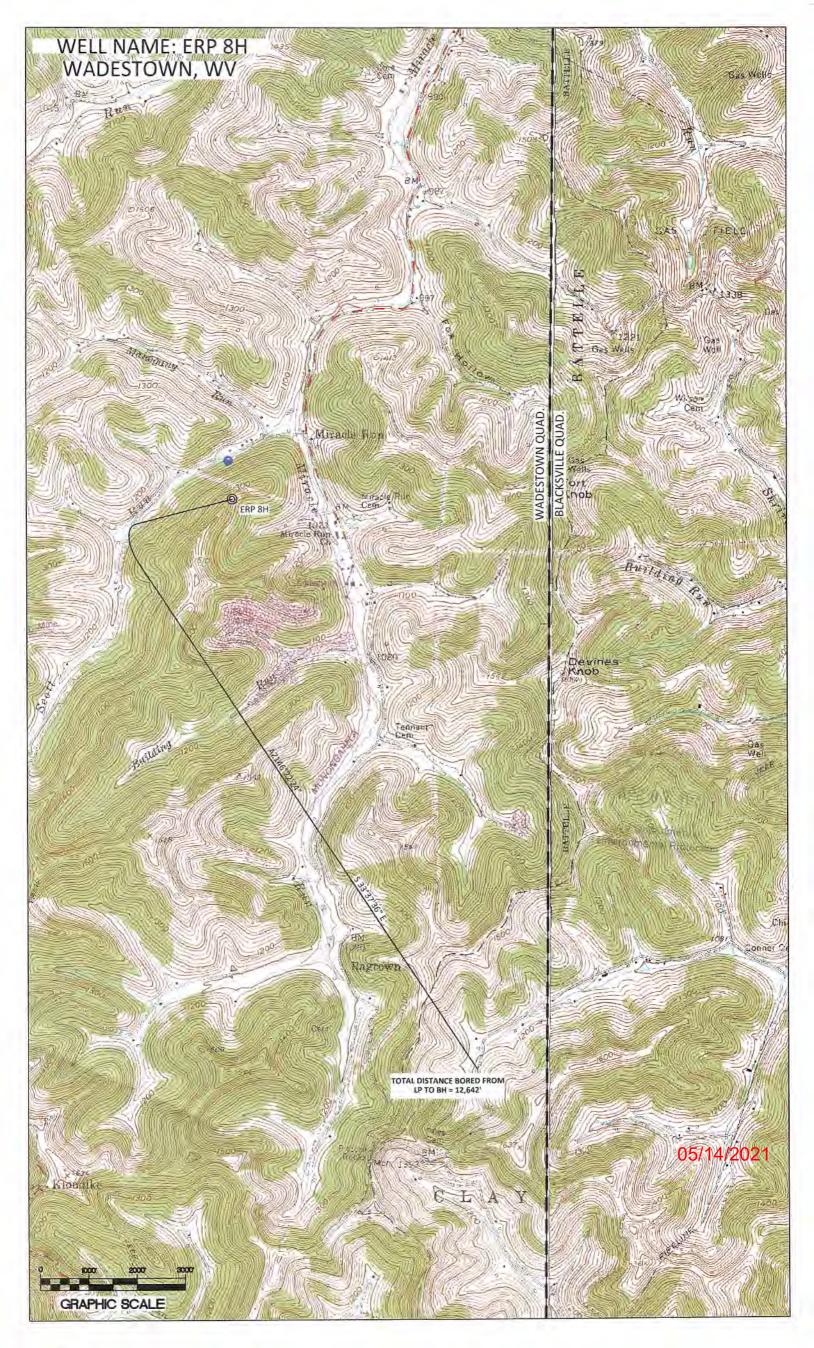

# NORTHEAST NATURAL ENERGY, LLC

Scale 1 inch = 2500

-2500

-3750

Location: Monongalia County, WV

Field: Monongalia Facility: ERP Pad

Well: ERP 8H Wellbore: ERP 8H PWB

Easting (ft)

2500

3750

5000

1250

Baker > Hughes

7500