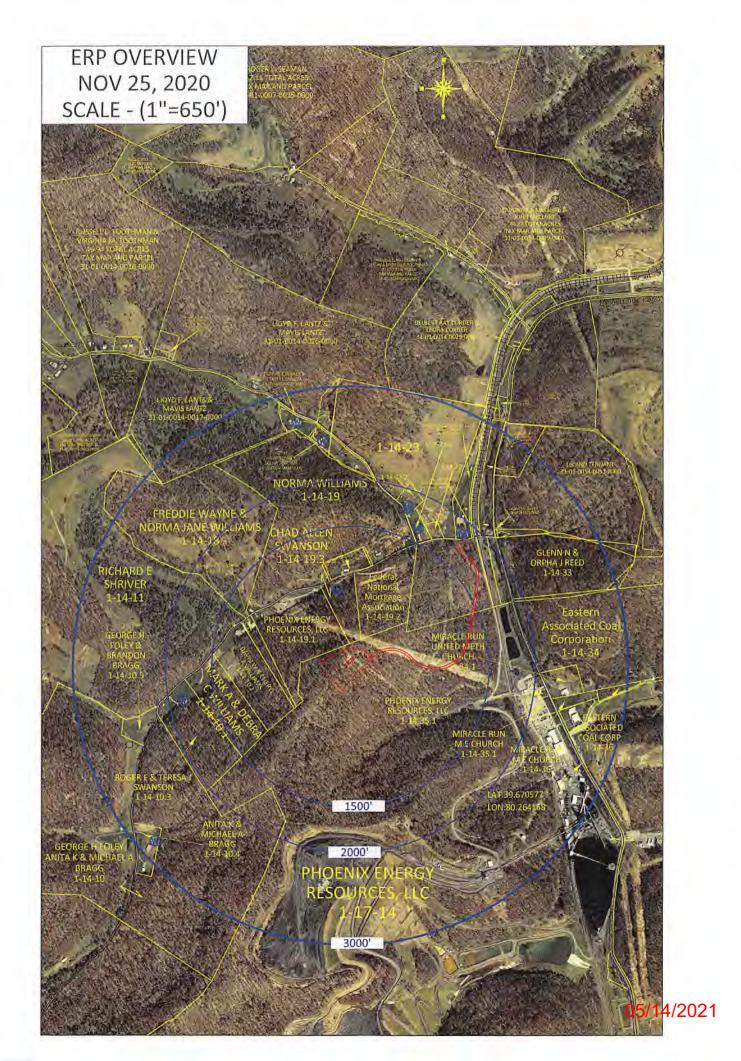

# ERP 8H AREA OF REVIEW

| API Number     | Well Name                 | Well Number   | Operator                                     | Latitude (NAD 83) | Longitude (NAD 83) | TMP     | TVD   | Comments           |
|----------------|---------------------------|---------------|----------------------------------------------|-------------------|--------------------|---------|-------|--------------------|
| 061-30286      | Eliam Park                | 1             | Hope Natural Gas Company                     | 39.67192          | -80.280195         | 1-14-10 | 3334' |                    |
| 061-00569      | Janice Shriver            | 79 (EACC) 360 | Eastern Associated / Peabody<br>Coal Company | 39.671292         | -80.281696         | 1-14-10 | 3048' | Plugged 12/20/78   |
| 061-00354      | Presley Shriver           | 9526          | Hope Natural Gas Company                     | 39.670396         | -80.281539         | 1-14-10 | 3207' |                    |
| 061-30390      | South Penn Natural Gas Co | 1             | Moses, William                               | 39.663557         | -80.276439         | 1-17-14 | 3046' |                    |
| 061-70842      | E C Tennant               | 2             | NA                                           | 39.657749         | -80.26988          | 1-17-14 | NA    | Pre 1929 farm well |
| 061-00720      | Sylvia O Wilson           | 303           | Eastern Associated / Peabody<br>Coal Company | 39.646446         | -80.259177         | 4-19-1  | NA    | Plugged 5/12/83    |
| 061-00624      | Wheeling Dollar           | 2             | Eastern Associated / Peabody<br>Coal Company | 39.647896         | -80.26049          | 4-19-1  | NA    | Plugged 11/2/81    |
| FOUND IN FIELD | NA                        | NA            | NA                                           | 39.648515         | 80.260174          | 4-19-1  | NA    |                    |