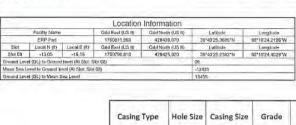

# CASING AND TUBING PROGRAM

| TYPE         | Size<br>(in) | New<br>or<br>Used | Grade | Weight per ft.<br>(lb/ft) | FOOTAGE: For Drilling (ft) | INTERVALS:<br>Left in Well<br>(ft) | CEMENT:<br>Fill-up<br>(Cu. Ft.)/CTS |
|--------------|--------------|-------------------|-------|---------------------------|----------------------------|------------------------------------|-------------------------------------|
| Conductor    | 24           | New               | NA    | NA                        | 100                        | 100                                | 113/GTS                             |
| Fresh Water  | 13-3/8       | New               | J-55  | 54.5                      | 1340                       | 1310                               | 1037/CTS                            |
| Coal         |              |                   | 1     |                           |                            |                                    |                                     |
| Intermediate | 9-5/8        | New               | J-55  | 36                        | 2630                       | 2600                               | 900/CTS                             |
| Production   | 5-1/2        | New               | P-110 | 20                        | 21782                      | 21752                              | 4990                                |
| Tubing       | 2-7/8        | New               | P-110 | 6.5                       | NA                         | 8000                               | NA                                  |
| Liners       |              |                   |       |                           |                            |                                    |                                     |

Bryan Harris 3.23.21

| TYPE         | Size (in) | Wellbore<br>Diameter (in) | Wall<br>Thickness<br>(in) | Burst Pressure (psi) | Anticipated Max. Internal Pressure (psi) | Cement<br>Type | Cement<br>Yield<br>(cu. ft./k) |
|--------------|-----------|---------------------------|---------------------------|----------------------|------------------------------------------|----------------|--------------------------------|
| Conductor    | 24        | 28                        | 0.375                     | NA                   | NA                                       | Type 1         | 1.18                           |
| Fresh Water  | 13-3/8    | 17-1/2                    | 0.380                     | 2730                 | 500                                      | Class A        | 1.19                           |
| Coal         |           |                           |                           |                      |                                          |                |                                |
| Intermediate | 9-5/8     | 12-3/8                    | 0.395                     | 3520                 | 2800                                     | Class A        | 1.19                           |
| Production   | 5-1/2     | 8-3/4                     | 0.361                     | 14,360               | 11,400                                   | 50:50 POZ      | 1.07                           |
| Tubing       | 2-7/5     | NA                        | 0.217                     | 13,870               | NA                                       | NA             | NA                             |
| Liners       |           |                           |                           |                      |                                          |                |                                |

# Casing Schematic w/ Mine String 24" Conductor Set 10' Below Non-Compacted Soils 22" Hole Drilled to 50' Below Void 18-5/8" 87.5#/ft. J-55 BTC Set 30'-50' Below 17-1/2" Hole Drilled, 13-3/8" 54.5#/ ft. J-55 BTC/STC Set at Originally Permitted Depth Cement-to-Surface 12 1/2" Hole Drilled, 9-5/8" 40#/ft. J-55 8RD LTC Set at Originally Permitted Depth Cement-to-Surface 8 3/4" Drilled, 5-1/2" 20#/ft. P-110 BTC Set at Originally Permitted Depth Cemented Top Minimum 200' Inside of Intermediate Casing

# 24" Conductor Set 10' Below Non-Compacted Soils 17-½" Hole Drilled, 13-3/8" 54.5#/ ft. J-55 BTC/STC Set at Originally Permitted Depth Cement-to-Surface 12 ½" Hole Drilled, 9-5/8" 40#/ft. J-55 8RD LTC Set at Originally Permitted Depth Cement-to-Surface 8 ¾" Drilled, 5-½" 20#/ft. P-110 BTC Set at Originally Permitted Depth Cemented Top Minimum 200' Inside of Intermediate Casing RECEIVED Office of Oil and Gas.