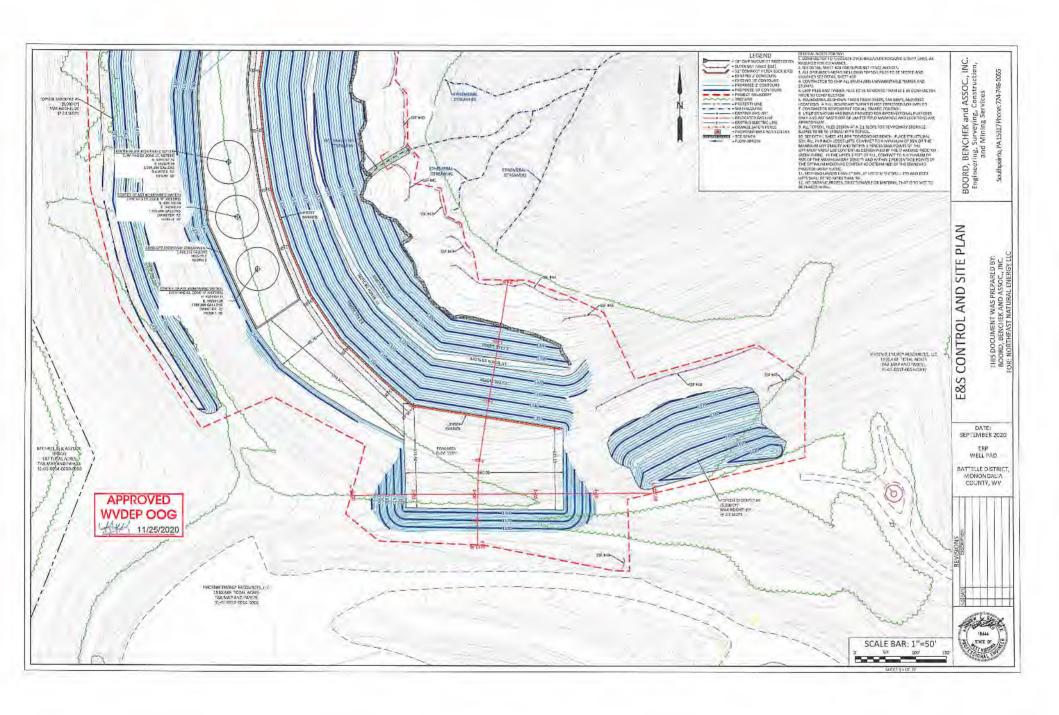

| 21) Total Area to be disturbed, including roads, stockpile area, pits, etc., (acres) | ): 5° | Ί. | . 4 | ۷. | ċ | Ċ | _ | _ | 4 |  |  | , | i | ı | Į | Į | ı | Į | Į | Į | ı | 1 | Į | ı | ı | Į | Į | Į |
|--------------------------------------------------------------------------------------|-------|----|-----|----|---|---|---|---|---|--|--|---|---|---|---|---|---|---|---|---|---|---|---|---|---|---|---|---|
|--------------------------------------------------------------------------------------|-------|----|-----|----|---|---|---|---|---|--|--|---|---|---|---|---|---|---|---|---|---|---|---|---|---|---|---|---|

- 22) Area to be disturbed for well pad only, less access road (acres): 29.70
- 23) Describe centralizer placement for each casing string:

Surface: shoe track & every 3rd joint to surface Intermediate: shoe track & every 3rd joint to surface

Production: Rigid bow centralizers at shoe track & every other joint in the lateral to KOP. Bow springs

from KOP to surface every third joint.

24) Describe all cement additives associated with each cement type:

Surface string cement will be a Type 1 + Max 3% bwoc Calcium Chloride Fresh Water blend. Intermediate string cement will be a Type 1 Cement + Max 3% bwoc Calcium Chloride + Fresh Water. Production string cement will be (50:50) Poz (Fly Ash):Type I Cement with a gas migration additive.

25) Proposed borehole conditioning procedures:

Surface & intermediate on air will utilize high volumetric flow rates of air to ensure the wellbore is clean prior to TOH.

Production section will utilize synthetic oil based drilling mud to properly clean the wellbore. At TD, pump rate and rotation will be maximized and tripping will not begin until shakers flow clean. Production casing will be circulated prior to cementing to ensure a prepared wellbore for cement.